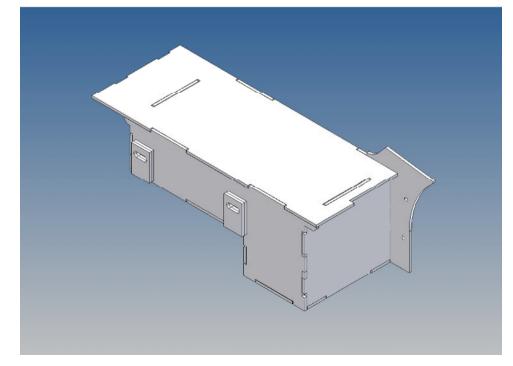

#### **General Description**

This polystyrene-milled parts set for a storage box as an accessory to the TAMIYA trucks (1: 14.5) designed.

The storage box can be mounted on the vehicle frame and has on the outside of a removable cover, which is held with hooks and magnets (magnets are in a separate bag, pay attention to the correct polarity ).

The original Tamiya battery holder can be kept in the usual place.

The component H10/H11 of the Tamiya kit must be removed.

Inside the box technique can be accommodated. .

For mounting on the vehicle frame are at distance spacers, these create a gap to accommodate any existing screw heads on the frame to produce.