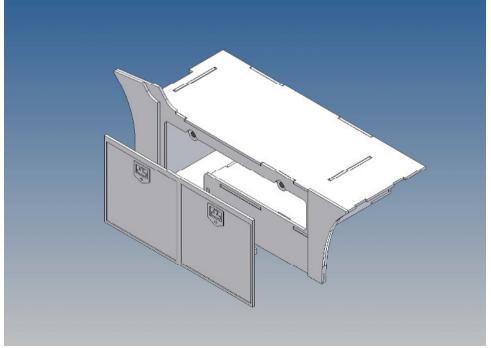

#### **General Description**

This polystyrene-milled parts set for a storage box as an accessory to the TAMIYA trucks (1: 14.5) designed.

The storage box can be mounted on the vehicle frame and has on the outside of a removable cover, which is held with hooks and magnets (magnets are in a separate bag, pay attention to the correct polarity ).

The original Tamiya battery holder can be kept in the usual place.

The component H10/H11 of the Tamiya kit must be removed.

Inside the box technique can be accommodated. .

For mounting on the vehicle frame are at distance spacers, these create a gap to accommodate any existing screw heads on the frame to produce.

It is very important that at the first construction step paying attention to the correct side to put the box together, so that really produces a left or right box.

It is helpful to fix the parts at first only on a few points with super-glue and after a check along the edges fully with super-glue or a polystyrene-glue.