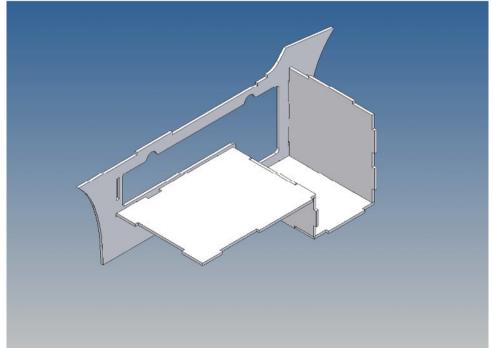

It is very important that at the first construction step paying attention to the correct side to put the box together, so that really produces a left or right box.

It is helpful to fix the parts at first only on a few points with super-glue and after a check along the edges fully with super-glue or a polystyrene-glue.