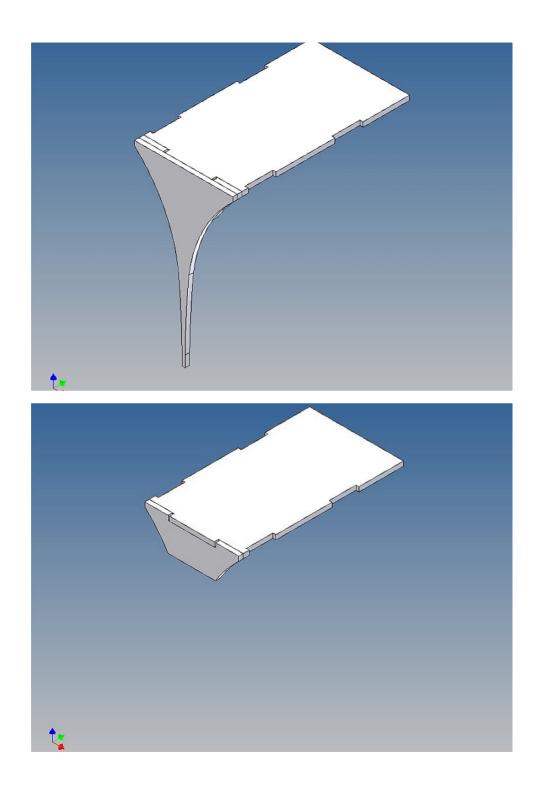

It is very important that at the first construction step paying attention to the correct side to put the box together, so that really produces a left or right box.

It is helpful to fix the parts at first only on a few points with super-glue and after a check along the edges fully with super-glue or a polystyrene-glue.