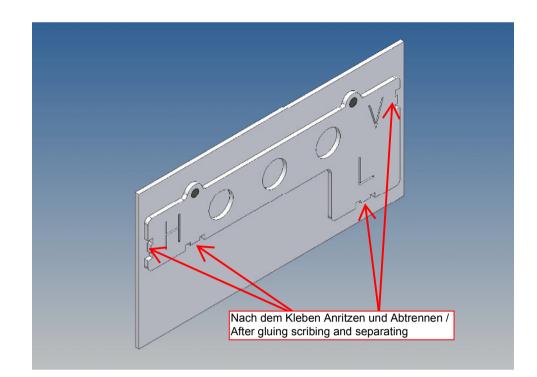

It is very important that at the first construction step paying attention to the correct side to put the box together, so that really produces a left or right box.

It is helpful to fix the parts at first only on a few points with super-glue and after a check along the edges fully with super-glue or a polystyrene-glue.

The parts are made of polystyrene, if you use super-glue in combination with activator spray, please be aware that the activator spray can destroy polystyrene – because of that you should use it very carefully or use only polystyrene-glue.