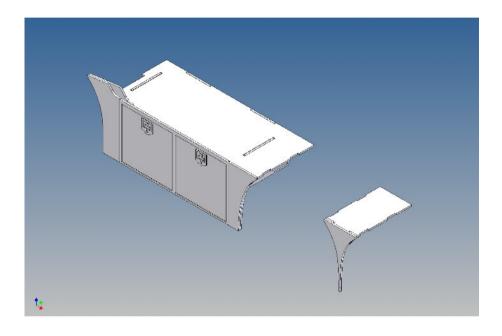

#### **General Description**

This polystyrene-milled parts set for a storage box as an accessory to the TAMIYA trucks (1: 14.5) designed.

The storage box can be mounted on the vehicle frame and has on the outside of a removable cover, which is held with hooks and magnets (magnets are in a separate bag, pay attention to the correct polarity ).

The original Tamiya battery holder can be kept in the usual place.

The component H10/H11 of the Tamiya kit must be removed.

Inside the box technique can be accommodated. .

For mounting on the vehicle frame are at distance spacers, these create a gap to accommodate any existing screw heads on the frame to produce.