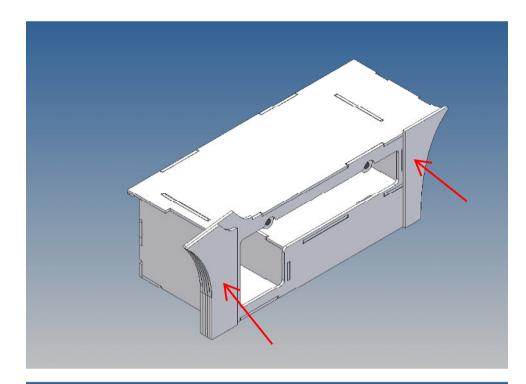

It is very important that at the first construction step paying attention to the correct side to put the box together, so that really produces a left or right box.

It is helpful to fix the parts at first only on a few points with super-glue and after a check along the edges fully with super-glue or a polystyrene-glue.