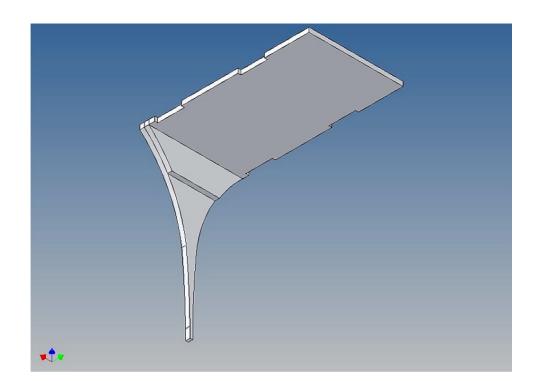

It is very important that at the first construction step paying attention to the correct side to put the box together, so that really produces a left or right box.

It is helpful to fix the parts at first only on a few points with super-glue and after a check along the edges fully with super-glue or a polystyrene-glue.