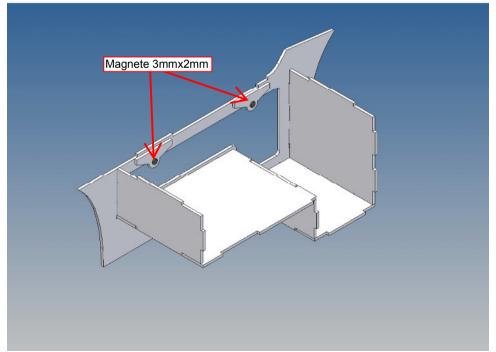

#### **General Description**

This polystyrene-milled parts set for a storage box as an accessory to the TAMIYA trucks (1: 14.5) designed.

The storage box can be mounted on the vehicle frame and has on the outside of a removable cover, which is held with hooks and magnets (magnets are in a separate bag, pay attention to the correct polarity ).

#### **Annotation:**

For technical reasons delivery also magnets with different dimensions may be enclosed.

Good luck and have fun - your MDTechShop team