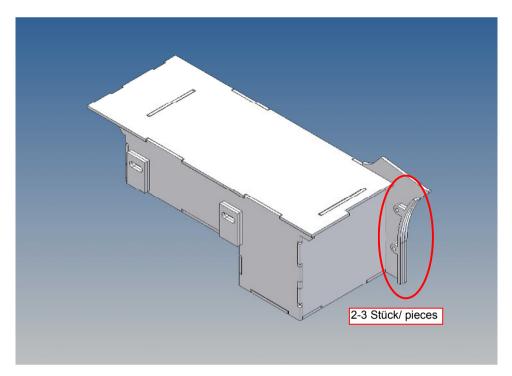

It is very important that at the first construction step paying attention to the correct side to put the box together, so that really produces a left or right box.

It is helpful to fix the parts at first only on a few points with super-glue and after a check along the edges fully with super-glue or a polystyrene-glue.