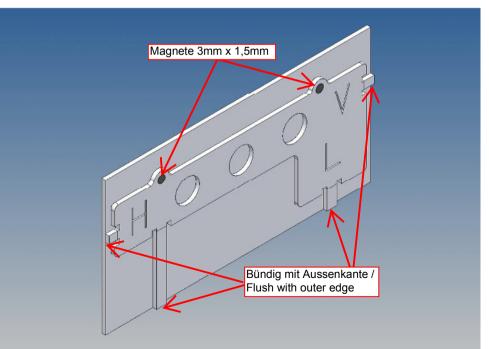

#### **General Description**

This polystyrene-milled parts set for a storage box as an accessory to the TAMIYA trucks (1: 14.5) designed.

The storage box can be mounted on the vehicle frame and has on the outside of a removable cover, which is held with hooks and magnets (magnets are in a separate bag, pay attention to the correct polarity ).

It is very important that at the first construction step paying attention to the correct side to put the box together, so that really produces a left or right box.

It is helpful to fix the parts at first only on a few points with super-glue and after a check along the edges fully with super-glue or a polystyrene-glue.