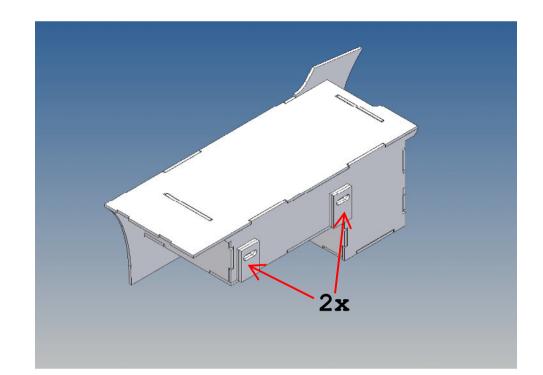

The original Tamiya battery holder can be kept in the usual place.

The component H10/H11 of the Tamiya kit must be removed.

Inside the box technique can be accommodated. .

For mounting on the vehicle frame are at distance spacers, these create a gap to accommodate any existing screw heads on the frame to produce.