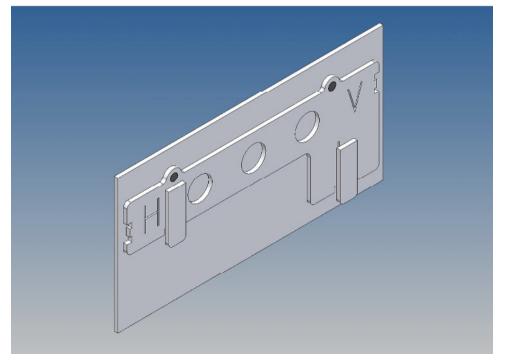

It is very important that at the first construction step paying attention to the correct side to put the box together, so that really produces a left or right box.

It is helpful to fix the parts at first only on a few points with super-glue and after a check along the edges fully with super-glue or a polystyrene-glue.