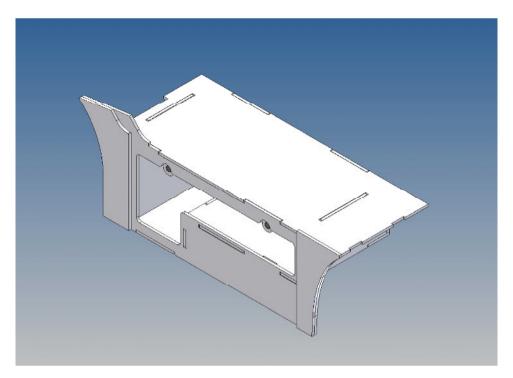

It is very important that at the first construction step paying attention to the correct side to put the box together, so that really produces a left or right box.

It is helpful to fix the parts at first only on a few points with super-glue and after a check along the edges fully with super-glue or a polystyrene-glue.