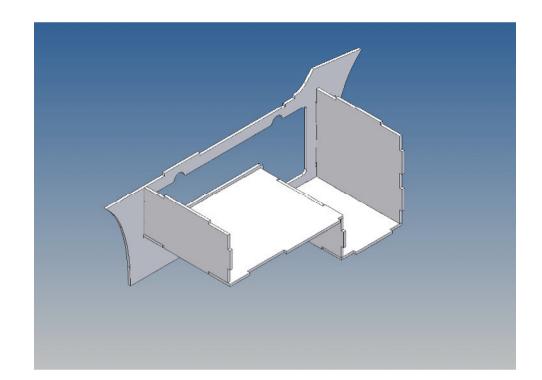

It is very important that at the first construction step paying attention to the correct side to put the box together, so that really produces a left or right box.

It is helpful to fix the parts at first only on a few points with super-glue and after a check along the edges fully with super-glue or a polystyrene-glue.