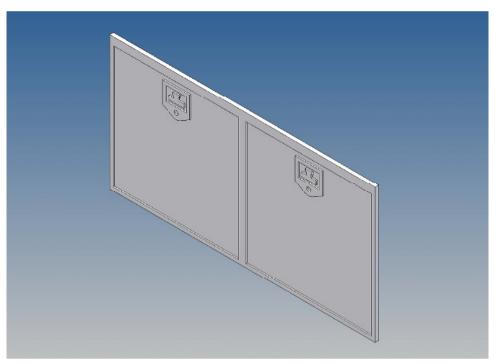

#### **General Description**

This polystyrene-milled parts set for a storage box as an accessory to the TAMIYA trucks (1: 14.5) designed.

The storage box can be mounted on the vehicle frame and has on the outside of a removable cover, which is held with hooks and magnets (magnets are in a separate bag, pay attention to the correct polarity ).