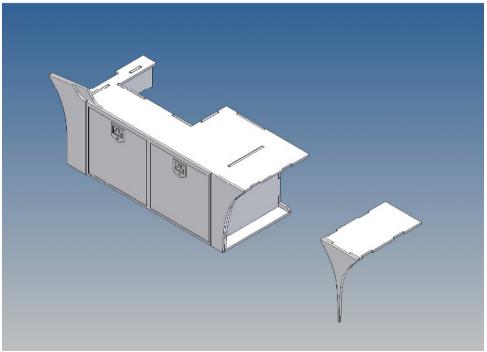

## **General Description**

This polystyrene-milled parts set for a storage box as an accessory to the TAMIYA trucks (1: 14.5) designed.

The storage box can be mounted on the vehicle frame and has on the outside of a removable cover, which is held with hooks and magnets (magnets are in a separate bag).

Inside the box technique can be accommodated. .

For mounting on the vehicle frame are at distance spacers, these create a gap to accommodate any existing screw heads on the frame to produce.

It is very important that at the first construction step paying attention to the correct side to put the box together, so that really produces a left or right box.

It is helpful to fix the parts at first only on a few points with super-glue and after a check along the edges fully with super-glue or a polystyrene-glue.