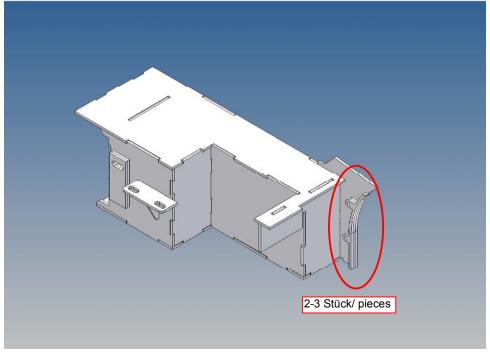

It is very important that at the first construction step paying attention to the correct side to put the box together, so that really produces a left or right box.

It is helpful to fix the parts at first only on a few points with super-glue and after a check along the edges fully with super-glue or a polystyrene-glue.