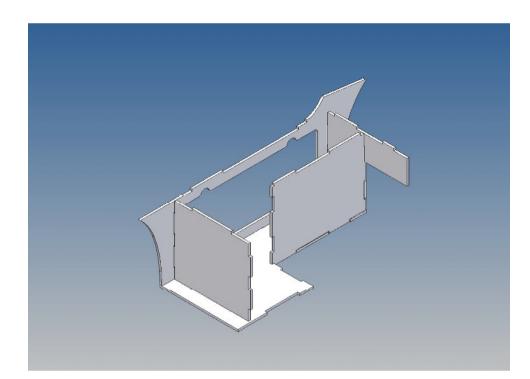

It is very important that at the first construction step paying attention to the correct side to put the box together, so that really produces a left or right box.

It is helpful to fix the parts at first only on a few points with super-glue and after a check along the edges fully with super-glue or a polystyrene-glue.