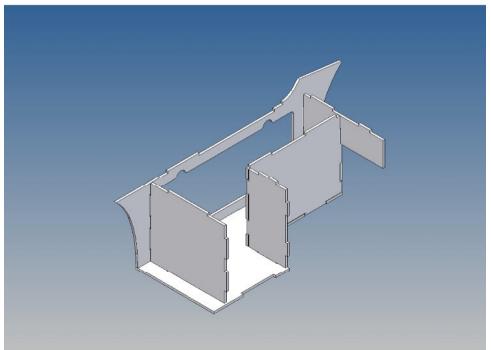

## **General Description**

This polystyrene-milled parts set for a storage box as an accessory to the TAMIYA trucks (1: 14.5) designed.

The storage box can be mounted on the vehicle frame and has on the outside of a removable cover, which is held with hooks and magnets (magnets are in a separate bag).

Inside the box technique can be accommodated. .

For mounting on the vehicle frame are at distance spacers, these create a gap to accommodate any existing screw heads on the frame to produce.

It is very important that at the first construction step paying attention to the correct side to put the box together, so that really produces a left or right box.

It is helpful to fix the parts at first only on a few points with super-glue and after a check along the edges fully with super-glue or a polystyrene-glue.