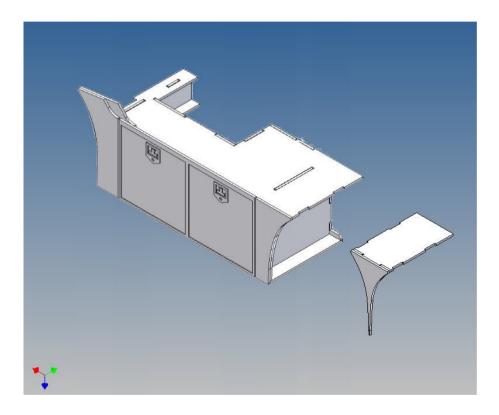

## **General Description**

This polystyrene-milled parts set for a storage box as an accessory to the TAMIYA trucks (1: 14.5) designed.

The storage box can be mounted on the vehicle frame and has on the outside of a removable cover, which is held with hooks and magnets (magnets are in a separate bag).

Inside the box technique can be accommodated. .

For mounting on the vehicle frame are at distance spacers, these create a gap to accommodate any existing screw heads on the frame to produce.