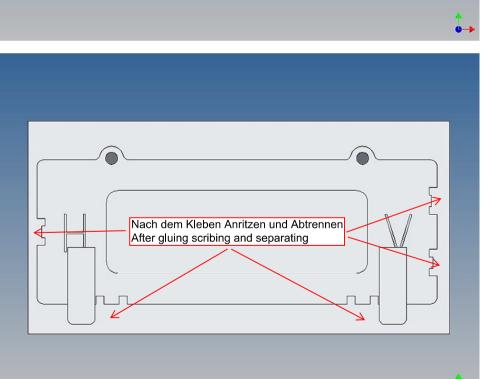

It is very important that at the first construction step paying attention to the correct side to put the box together, so that really produces a left or right box.

It is helpful to fix the parts at first only on a few points with super-glue and after a check along the edges fully with super-glue or a polystyrene-glue.