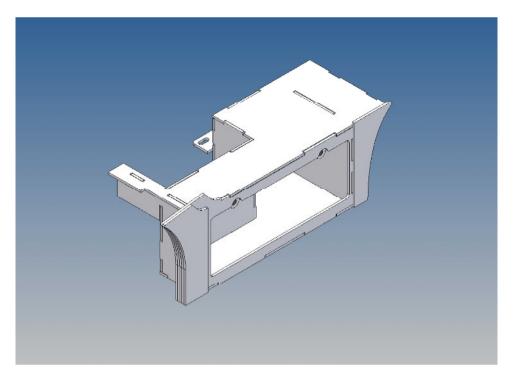

## **General Description**

This polystyrene-milled parts set for a storage box as an accessory to the TAMIYA trucks (1: 14.5) designed.

The storage box can be mounted on the vehicle frame and has on the outside of a removable cover, which is held with hooks and magnets (magnets are in a separate bag).

Inside the box technique can be accommodated. .

For mounting on the vehicle frame are at distance spacers, these create a gap to accommodate any existing screw heads on the frame to produce.