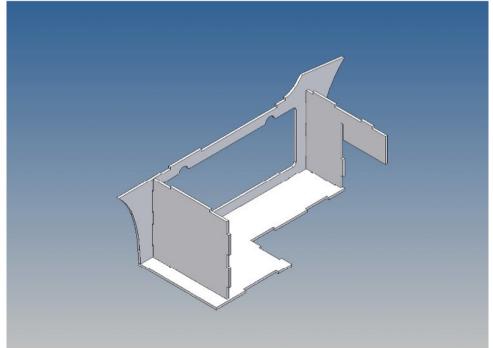

It is very important that at the first construction step paying attention to the correct side to put the box together, so that really produces a left or right box.

It is helpful to fix the parts at first only on a few points with super-glue and after a check along the edges fully with super-glue or a polystyrene-glue.