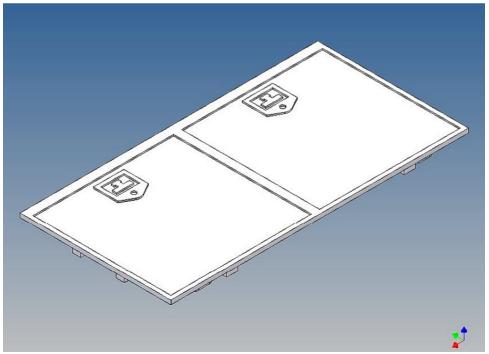

## **General Description**

This polystyrene-milled parts set for a storage box as an accessory to the TAMIYA trucks (1: 14.5) designed.

The storage box can be mounted on the vehicle frame and has on the outside of a removable cover, which is held with hooks and magnets (magnets are in a separate bag).

Inside the box technique can be accommodated. .

For mounting on the vehicle frame are at distance spacers, these create a gap to accommodate any existing screw heads on the frame to produce.