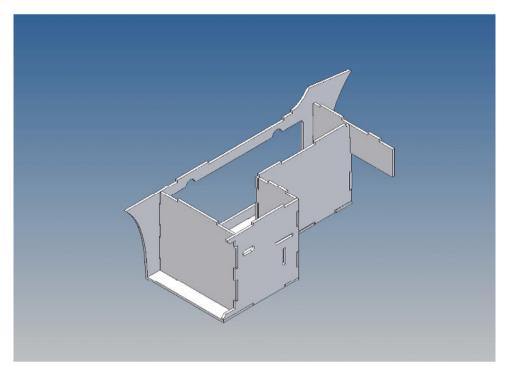

## **General Description**

This polystyrene-milled parts set for a storage box as an accessory to the TAMIYA trucks (1: 14.5) designed.

The storage box can be mounted on the vehicle frame and has on the outside of a removable cover, which is held with hooks and magnets (magnets are in a separate bag).

Inside the box technique can be accommodated. .

For mounting on the vehicle frame are at distance spacers, these create a gap to accommodate any existing screw heads on the frame to produce.

It is very important that at the first construction step paying attention to the correct side to put the box together, so that really produces a left or right box.

It is helpful to fix the parts at first only on a few points with super-glue and after a check along the edges fully with super-glue or a polystyrene-glue.