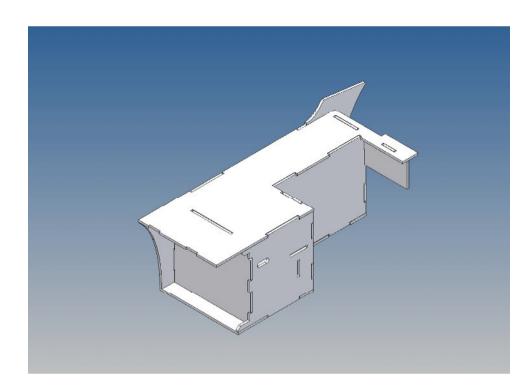

## **General Description**

This polystyrene-milled parts set for a storage box as an accessory to the TAMIYA trucks (1: 14.5) designed.

The storage box can be mounted on the vehicle frame and has on the outside of a removable cover, which is held with hooks and magnets (magnets are in a separate bag).

Inside the box technique can be accommodated. .

For mounting on the vehicle frame are at distance spacers, these create a gap to accommodate any existing screw heads on the frame to produce.