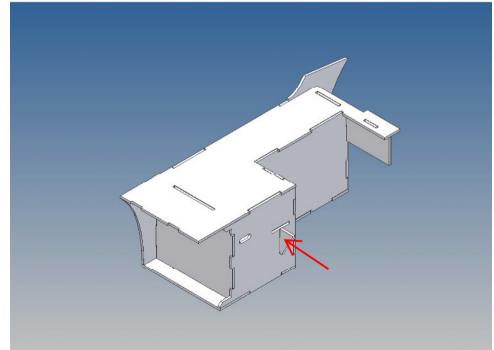

It is very important that at the first construction step paying attention to the correct side to put the box together, so that really produces a left or right box.

It is helpful to fix the parts at first only on a few points with super-glue and after a check along the edges fully with super-glue or a polystyrene-glue.