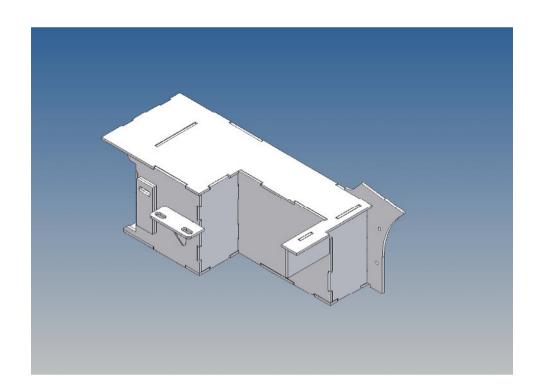

## **General Description**

This polystyrene-milled parts set for a storage box as an accessory to the TAMIYA trucks (1: 14.5) designed.

The storage box can be mounted on the vehicle frame and has on the outside of a removable cover, which is held with hooks and magnets (magnets are in a separate bag).

Inside the box technique can be accommodated. .

For mounting on the vehicle frame are at distance spacers, these create a gap to accommodate any existing screw heads on the frame to produce.