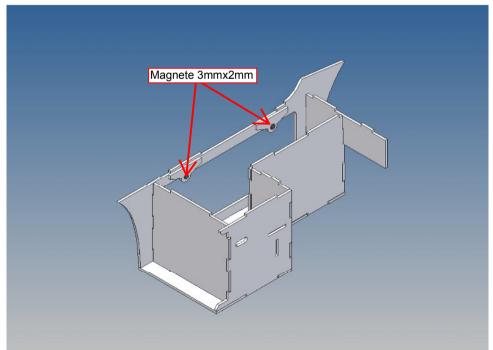

## **General Description**

This polystyrene-milled parts set for a storage box as an accessory to the TAMIYA trucks (1: 14.5) designed.

The storage box can be mounted on the vehicle frame and has on the outside of a removable cover, which is held with hooks and magnets (magnets are in a separate bag).

# **Annotation:**

For technical reasons delivery also magnets with different dimensions may be enclosed.

Good luck and have fun - your MDTechShop team