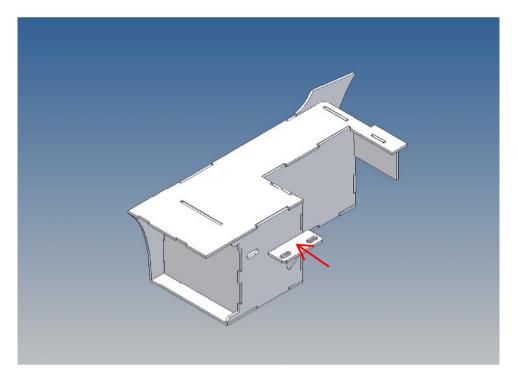

It is very important that at the first construction step paying attention to the correct side to put the box together, so that really produces a left or right box.

It is helpful to fix the parts at first only on a few points with super-glue and after a check along the edges fully with super-glue or a polystyrene-glue.