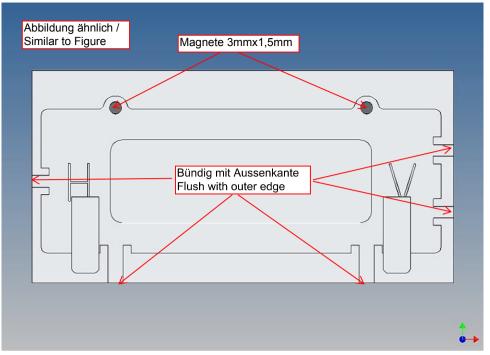

## **General Description**

This polystyrene-milled parts set for a storage box as an accessory to the TAMIYA trucks (1: 14.5) designed.

The storage box can be mounted on the vehicle frame and has on the outside of a removable cover, which is held with hooks and magnets (magnets are in a separate bag).

# **Annotation:**

For technical reasons delivery also magnets with different dimensions may be enclosed.

Good luck and have fun - your MDTechShop team