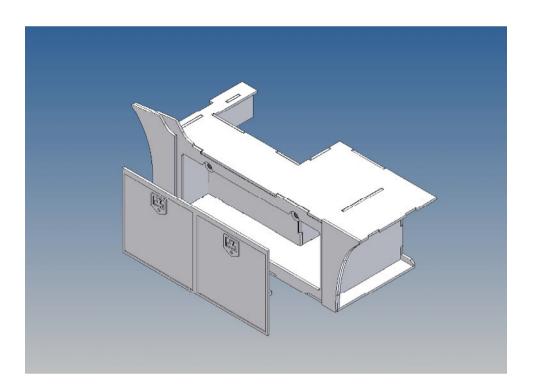

## **General Description**

This polystyrene-milled parts set for a storage box as an accessory to the TAMIYA trucks (1: 14.5) designed.

The storage box can be mounted on the vehicle frame and has on the outside of a removable cover, which is held with hooks and magnets (magnets are in a separate bag).