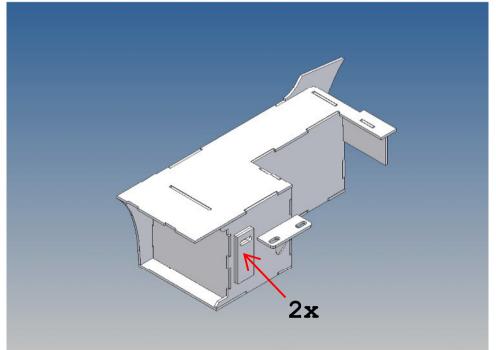

It is very important that at the first construction step paying attention to the correct side to put the box together, so that really produces a left or right box.

It is helpful to fix the parts at first only on a few points with super-glue and after a check along the edges fully with super-glue or a polystyrene-glue.