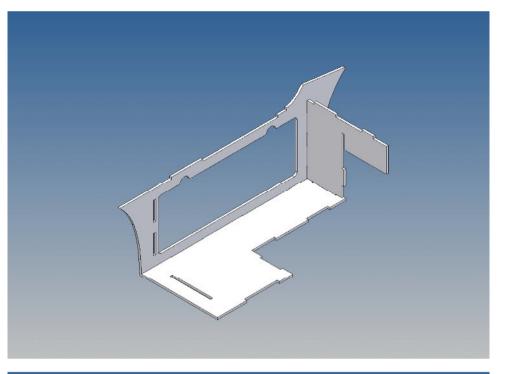

It is very important that at the first construction step paying attention to the correct side to put the box together, so that really produces a left or right box.

It is helpful to fix the parts at first only on a few points with super-glue and after a check along the edges fully with super-glue or a polystyrene-glue.