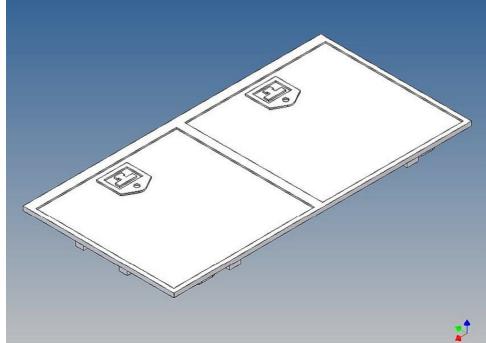

## General Description

This polystyrene-milled parts set for a storage box as an accessory to the TAMIYA trucks (1: 14.5) designed.

The storage box can be mounted on the vehicle frame and has on the outside of a removable cover, which is held with hooks and magnets (magnets are in a separate bag, pay attention to the correct polarity ). The component H10/H11 of the Tamiya kit must be removed.

Inside the box technique can be accommodated. .

For mounting on the vehicle frame are at distance spacers, these create a gap to accommodate any existing screw heads on the frame to produce.