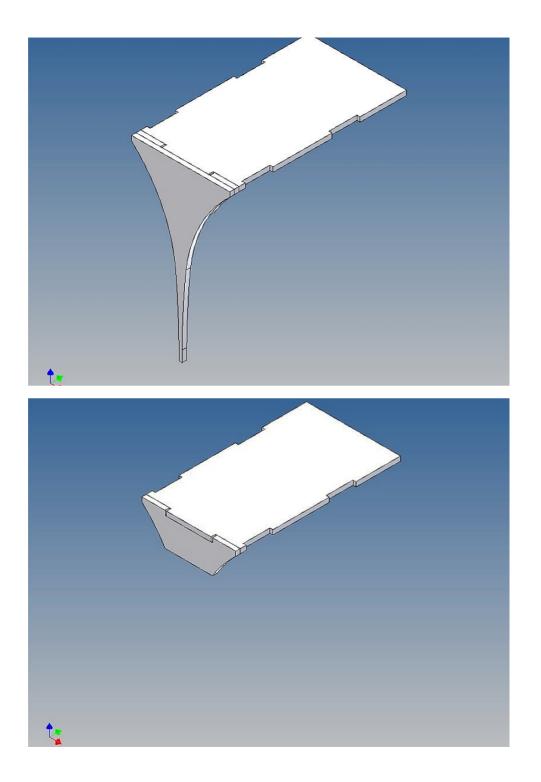

It is very important that at the first construction step paying attention to the correct side to put the box together, so that really produces a left or right box.

It is helpful to fix the parts at first only on a few points with super-glue and after a check along the edges fully with super-glue or a polystyrene-glue.