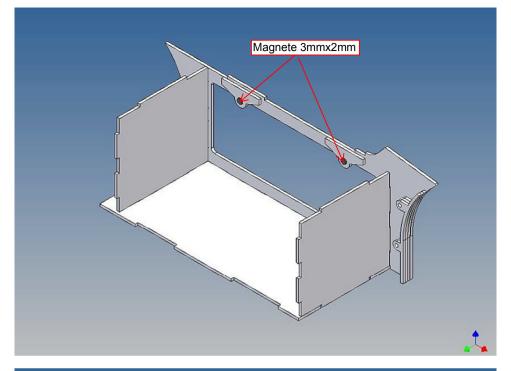

## General Description

This polystyrene-milled parts set for a storage box as an accessory to the TAMIYA trucks (1: 14.5) designed.

The storage box can be mounted on the vehicle frame and has on the outside of a removable cover, which is held with hooks and magnets (magnets are in a separate bag, pay attention to the correct polarity ). The component H10/H11 of the Tamiya kit must be removed.

## Annotation:

For technical reasons delivery also magnets with different dimensions may be enclosed.

Good luck and have fun - your MDTechShop team