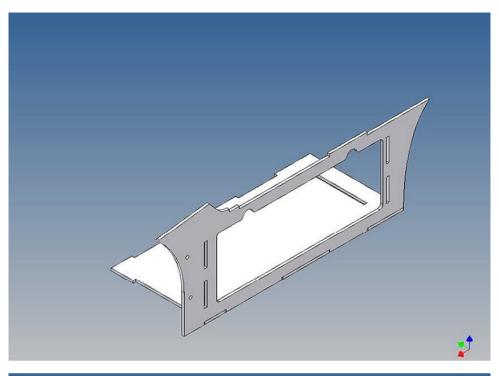

It is very important that at the first construction step paying attention to the correct side to put the box together, so that really produces a left or right box.

It is helpful to fix the parts at first only on a few points with super-glue and after a check along the edges fully with super-glue or a polystyrene-glue.