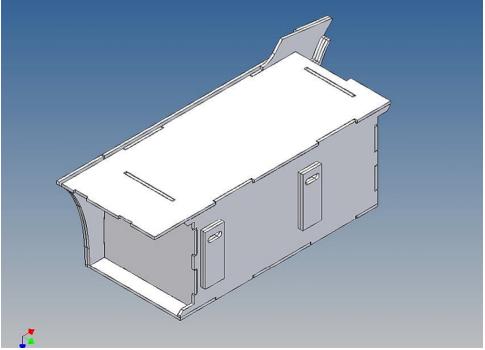

## General Description

This polystyrene-milled parts set for a storage box as an accessory to the TAMIYA trucks (1: 14.5) designed.

The storage box can be mounted on the vehicle frame and has on the outside of a removable cover, which is held with hooks and magnets (magnets are in a separate bag, pay attention to the correct polarity ). The component H10/H11 of the Tamiya kit must be removed.

Inside the box technique can be accommodated. .

For mounting on the vehicle frame are at distance spacers, these create a gap to accommodate any existing screw heads on the frame to produce.