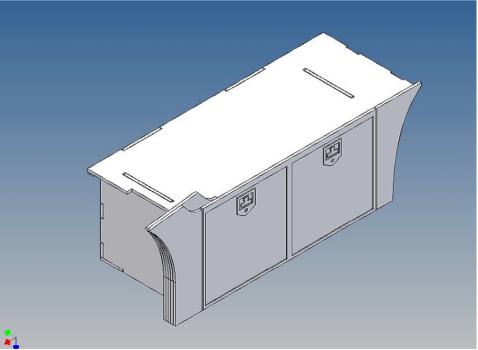

## General Description

This polystyrene-milled parts set for a storage box as an accessory to the TAMIYA trucks (1: 14.5) designed.

The storage box can be mounted on the vehicle frame and has on the outside of a removable cover, which is held with hooks and magnets (magnets are in a separate bag, pay attention to the correct polarity ). The component H10/H11 of the Tamiya kit must be removed.

Inside the box technique can be accommodated. .

For mounting on the vehicle frame are at distance spacers, these create a gap to accommodate any existing screw heads on the frame to produce.