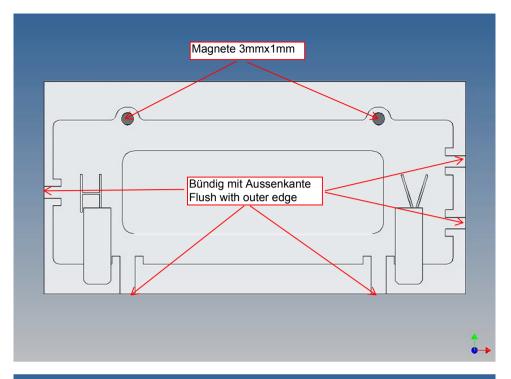

## General Description

This polystyrene-milled parts set for a storage box as an accessory to the TAMIYA trucks (1: 14.5) designed.

The storage box can be mounted on the vehicle frame and has on the outside of a removable cover, which is held with hooks and magnets (magnets are in a separate bag, pay attention to the correct polarity ). The component H10/H11 of the Tamiya kit must be removed.