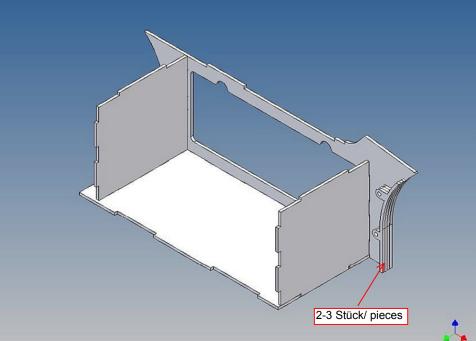

Inside the box technique can be accommodated. .

For mounting on the vehicle frame are at distance spacers, these create a gap to accommodate any existing screw heads on the frame to produce.