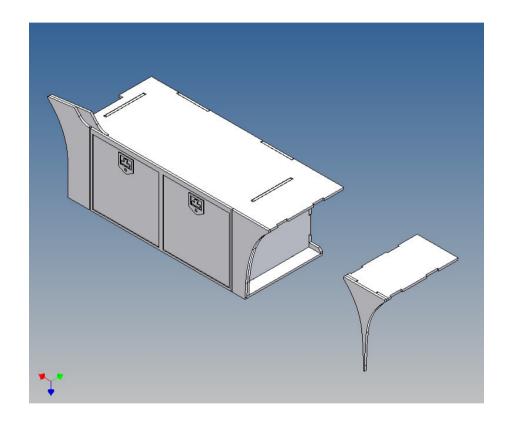

## General Description

This polystyrene-milled parts set for a storage box as an accessory to the TAMIYA trucks (1: 14.5) designed.

The storage box can be mounted on the vehicle frame and has on the outside of a removable cover, which is held with hooks and magnets (magnets are in a separate bag, pay attention to the correct polarity ). The component H10/H11 of the Tamiya kit must be removed.

Inside the box technique can be accommodated. .

For mounting on the vehicle frame are at distance spacers, these create a gap to accommodate any existing screw heads on the frame to produce.