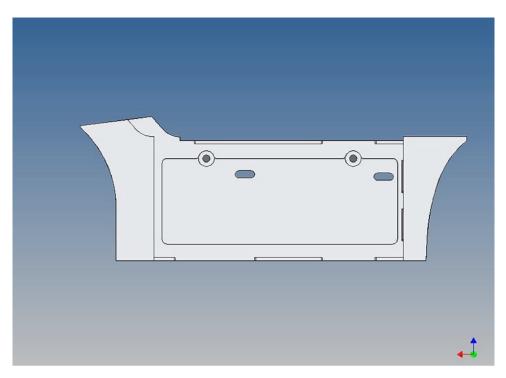

## General Description

This polystyrene-milled parts set for a storage box as an accessory to the TAMIYA trucks (1: 14.5) designed.

The storage box can be mounted on the vehicle frame and has on the outside of a removable cover, which is held with hooks and magnets (magnets are in a separate bag, pay attention to the correct polarity ). The component H10/H11 of the Tamiya kit must be removed.

Inside the box technique can be accommodated. .

For mounting on the vehicle frame are at distance spacers, these create a gap to accommodate any existing screw heads on the frame to produce.