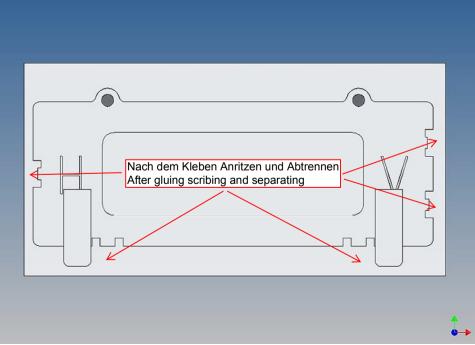

It is very important that at the first construction step paying attention to the correct side to put the box together, so that really produces a left or right box.

It is helpful to fix the parts at first only on a few points with super-glue and after a check along the edges fully with super-glue or a polystyrene-glue.