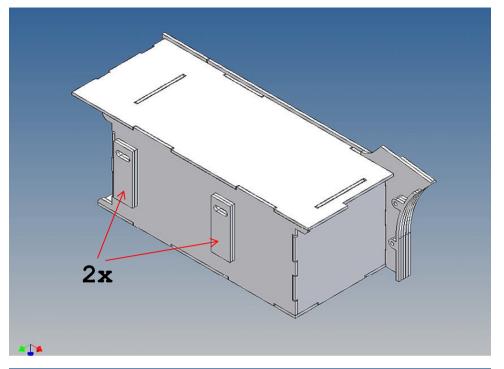

## General Description

This polystyrene-milled parts set for a storage box as an accessory to the TAMIYA trucks (1: 14.5) designed.

The storage box can be mounted on the vehicle frame and has on the outside of a removable cover, which is held with hooks and magnets (magnets are in a separate bag, pay attention to the correct polarity ). The component H10/H11 of the Tamiya kit must be removed.