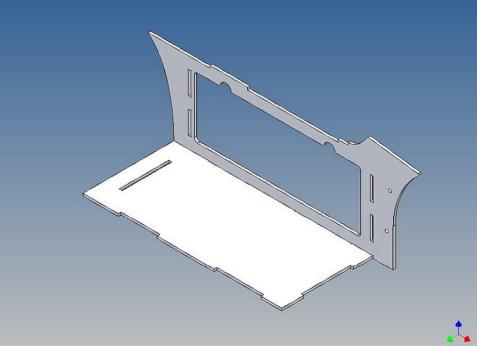

It is very important that at the first construction step paying attention to the correct side to put the box together, so that really produces a left or right box.

It is helpful to fix the parts at first only on a few points with super-glue and after a check along the edges fully with super-glue or a polystyrene-glue.