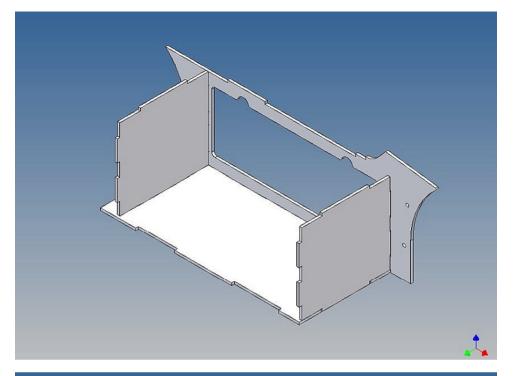

It is very important that at the first construction step paying attention to the correct side to put the box together, so that really produces a left or right box.

It is helpful to fix the parts at first only on a few points with super-glue and after a check along the edges fully with super-glue or a polystyrene-glue.