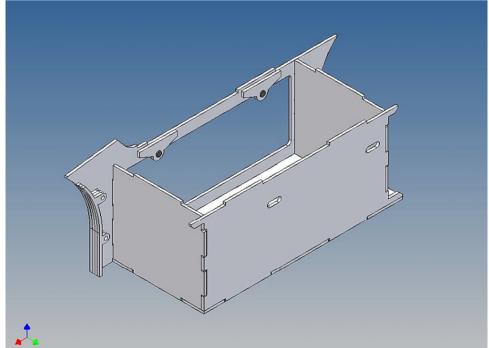

### **General Description**

This polystyrene-milled parts set for a storage box as an accessory to the TAMIYA trucks (1: 14.5) designed.

The storage box can be mounted on the vehicle frame and has on the outside of a removable cover, which is held with hooks and magnets (magnets are in a separate bag, pay attention to the correct polarity ). The component H10/H11 of the Tamiya kit must be removed.

Inside the box technique can be accommodated. .

For mounting on the vehicle frame are at distance spacers, these create a gap to accommodate any existing screw heads on the frame to produce.