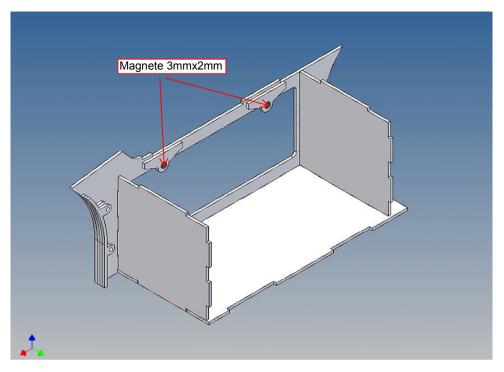

### **General Description**

This polystyrene-milled parts set for a storage box as an accessory to the TAMIYA trucks (1: 14.5) designed.

The storage box can be mounted on the vehicle frame and has on the outside of a removable cover, which is held with hooks and magnets (magnets are in a separate bag, pay attention to the correct polarity ). The component H10/H11 of the Tamiya kit must be removed.

#### Annotation:

For technical reasons delivery also magnets with different dimensions may be enclosed.

Good luck and have fun - your MDTechShop team