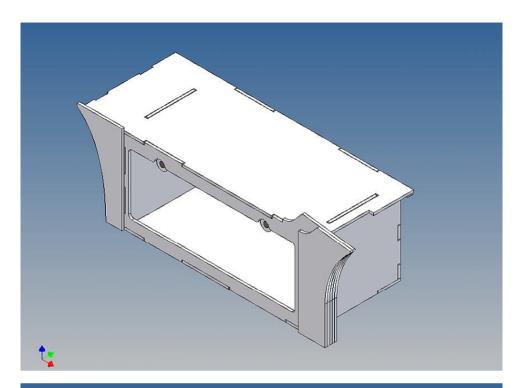

### **General Description**

This polystyrene-milled parts set for a storage box as an accessory to the TAMIYA trucks (1: 14.5) designed.

The storage box can be mounted on the vehicle frame and has on the outside of a removable cover, which is held with hooks and magnets (magnets are in a separate bag, pay attention to the correct polarity ). The component H10/H11 of the Tamiya kit must be removed.

Inside the box technique can be accommodated. .

For mounting on the vehicle frame are at distance spacers, these create a gap to accommodate any existing screw heads on the frame to produce.