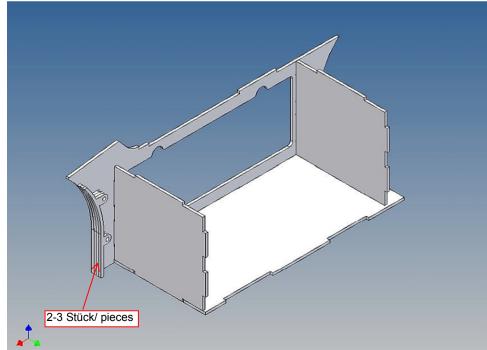

### **General Description**

This polystyrene-milled parts set for a storage box as an accessory to the TAMIYA trucks (1: 14.5) designed.

The storage box can be mounted on the vehicle frame and has on the outside of a removable cover, which is held with hooks and magnets (magnets are in a separate bag, pay attention to the correct polarity ). The component H10/H11 of the Tamiya kit must be removed.

It is very important that at the first construction step paying attention to the correct side to put the box together, so that really produces a left or right box.

It is helpful to fix the parts at first only on a few points with super-glue and after a check along the edges fully with super-glue or a polystyrene-glue.