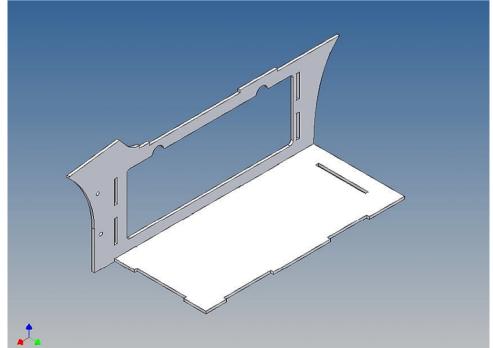

It is very important that at the first construction step paying attention to the correct side to put the box together, so that really produces a left or right box.

It is helpful to fix the parts at first only on a few points with super-glue and after a check along the edges fully with super-glue or a polystyrene-glue.