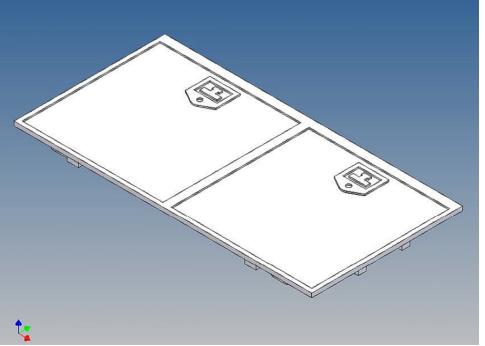

### **General Description**

This polystyrene-milled parts set for a storage box as an accessory to the TAMIYA trucks (1: 14.5) designed.

The storage box can be mounted on the vehicle frame and has on the outside of a removable cover, which is held with hooks and magnets (magnets are in a separate bag, pay attention to the correct polarity ). The component H10/H11 of the Tamiya kit must be removed.

Inside the box technique can be accommodated. .

For mounting on the vehicle frame are at distance spacers, these create a gap to accommodate any existing screw heads on the frame to produce.