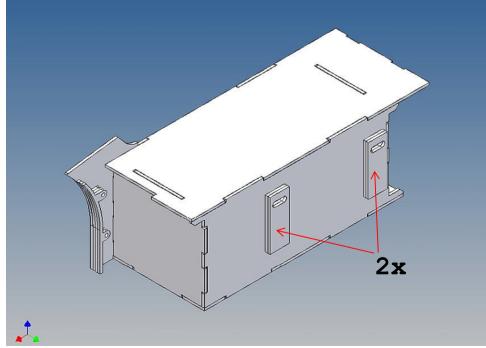

### **General Description**

This polystyrene-milled parts set for a storage box as an accessory to the TAMIYA trucks (1: 14.5) designed.

The storage box can be mounted on the vehicle frame and has on the outside of a removable cover, which is held with hooks and magnets (magnets are in a separate bag, pay attention to the correct polarity ). The component H10/H11 of the Tamiya kit must be removed.

Inside the box technique can be accommodated. .

For mounting on the vehicle frame are at distance spacers, these create a gap to accommodate any existing screw heads on the frame to produce.