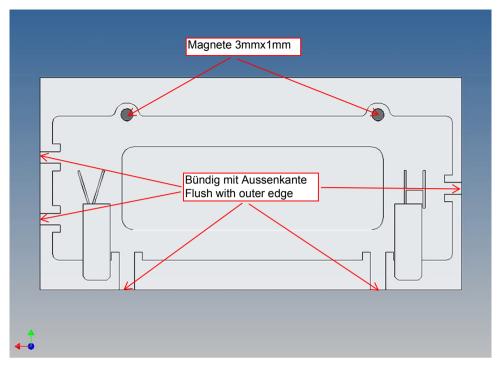

### **General Description**

This polystyrene-milled parts set for a storage box as an accessory to the TAMIYA trucks (1: 14.5) designed.

The storage box can be mounted on the vehicle frame and has on the outside of a removable cover, which is held with hooks and magnets (magnets are in a separate bag, pay attention to the correct polarity ). The component H10/H11 of the Tamiya kit must be removed.

#### Annotation:

For technical reasons delivery also magnets with different dimensions may be enclosed.

Good luck and have fun - your MDTechShop team