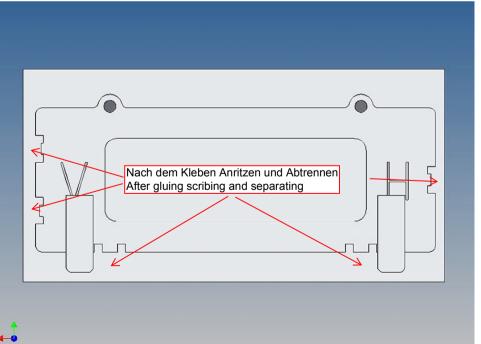

It is very important that at the first construction step paying attention to the correct side to put the box together, so that really produces a left or right box.

It is helpful to fix the parts at first only on a few points with super-glue and after a check along the edges fully with super-glue or a polystyrene-glue.