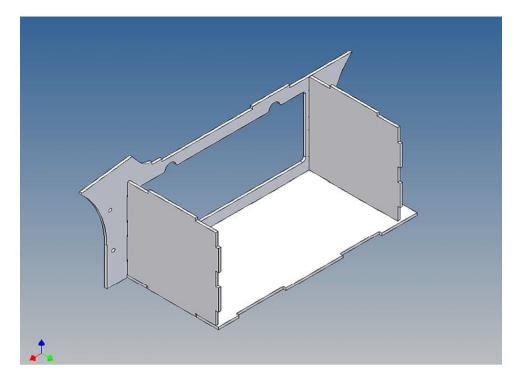

It is very important that at the first construction step paying attention to the correct side to put the box together, so that really produces a left or right box.

It is helpful to fix the parts at first only on a few points with super-glue and after a check along the edges fully with super-glue or a polystyrene-glue.