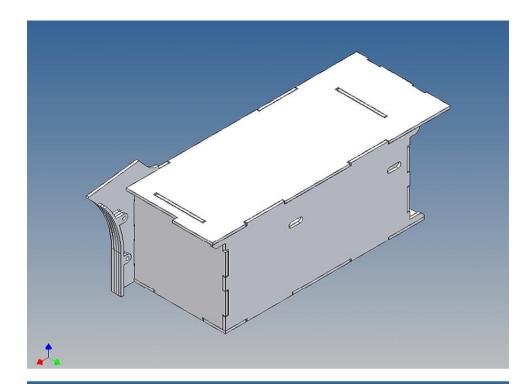

### **General Description**

This polystyrene-milled parts set for a storage box as an accessory to the TAMIYA trucks (1: 14.5) designed.

The storage box can be mounted on the vehicle frame and has on the outside of a removable cover, which is held with hooks and magnets (magnets are in a separate bag, pay attention to the correct polarity ). The component H10/H11 of the Tamiya kit must be removed.