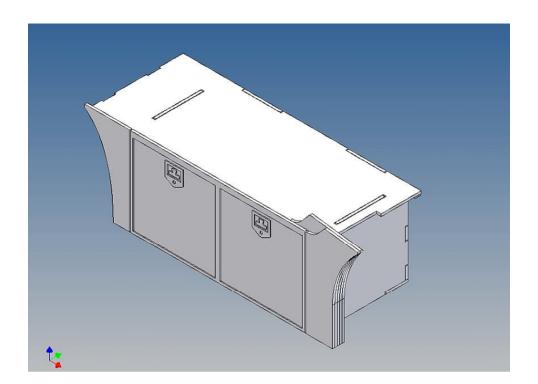

### **General Description**

This polystyrene-milled parts set for a storage box as an accessory to the TAMIYA trucks (1: 14.5) designed.

The storage box can be mounted on the vehicle frame and has on the outside of a removable cover, which is held with hooks and magnets (magnets are in a separate bag, pay attention to the correct polarity ). The component H10/H11 of the Tamiya kit must be removed.