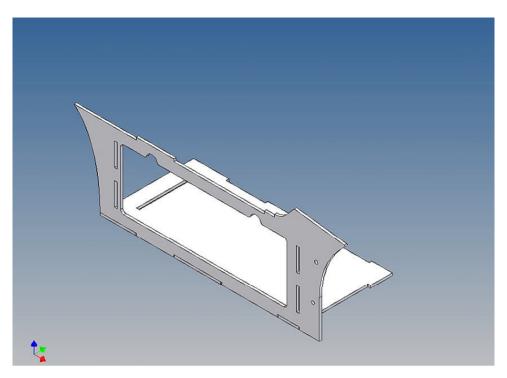

It is very important that at the first construction step paying attention to the correct side to put the box together, so that really produces a left or right box.

It is helpful to fix the parts at first only on a few points with super-glue and after a check along the edges fully with super-glue or a polystyrene-glue.