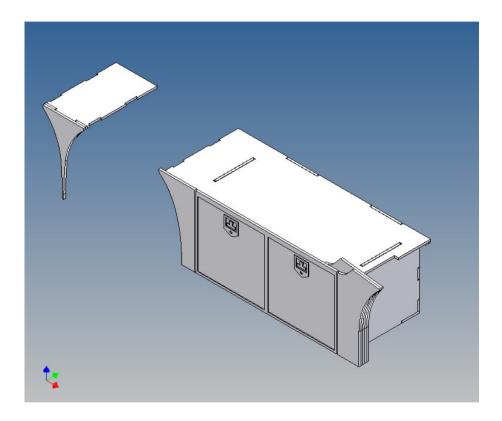

### **General Description**

This polystyrene-milled parts set for a storage box as an accessory to the TAMIYA trucks (1: 14.5) designed.

The storage box can be mounted on the vehicle frame and has on the outside of a removable cover, which is held with hooks and magnets (magnets are in a separate bag, pay attention to the correct polarity ). The component H10/H11 of the Tamiya kit must be removed.

Inside the box technique can be accommodated. .

For mounting on the vehicle frame are at distance spacers, these create a gap to accommodate any existing screw heads on the frame to produce.