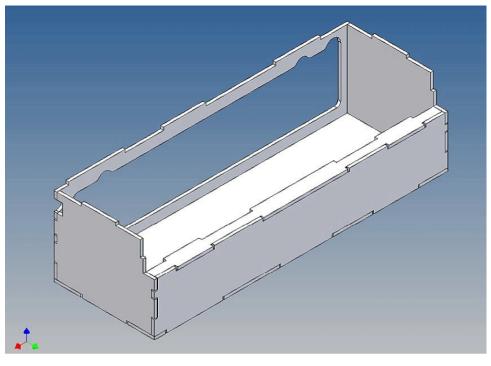

#### **General Description**

This polystyrene-milled parts set for a storage box was designed as an accessory to the TAMIYA trucks (1: 14.5).

The storage box can be mounted to the vehicle frame and has at the outer side a removable lid, which is held with hooks and magnets. Magnets will be in a separate bag. Pay attention to the polarity.

Inside the box technique can be accommodated.

For mounting on the vehicle frame are at distance spacers, these create a gap to accommodate any existing screw heads on the frame to produce

It is very important that at the first construction step paying attention to the correct side to put the box together, so that really produces a left or right box.

It is helpful to fix the parts at first only on a few points with super-glue and after a check along the edges fully with super-glue or a polystyrene-glue.