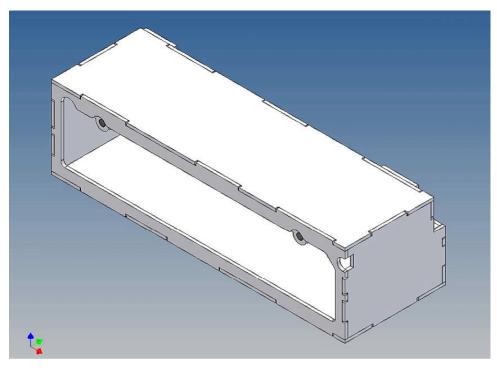

Inside the box technique can be accommodated.

For mounting on the vehicle frame are at distance spacers, these create a gap to accommodate any existing screw heads on the frame to produce