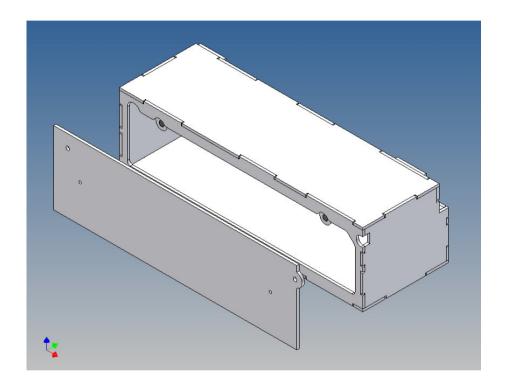

#### **General Description**

This polystyrene-milled parts set for a storage box was designed as an accessory to the TAMIYA trucks (1: 14.5).

The storage box can be mounted to the vehicle frame and has at the outer side a removable lid, which is held with hooks and magnets. Magnets will be in a separate bag. Pay attention to the polarity.

Inside the box technique can be accommodated.

For mounting on the vehicle frame are at distance spacers, these create a gap to accommodate any existing screw heads on the frame to produce