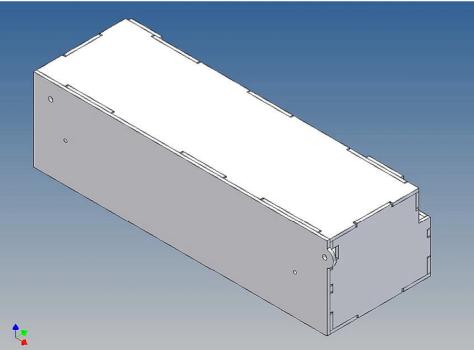

#### **General Description**

This polystyrene-milled parts set for a storage box was designed as an accessory to the TAMIYA trucks (1: 14.5).

The storage box can be mounted to the vehicle frame and has at the outer side a removable lid, which is held with hooks and magnets. Magnets will be in a separate bag. Pay attention to the polarity.

Inside the box technique can be accommodated.

For mounting on the vehicle frame are at distance spacers, these create a gap to accommodate any existing screw heads on the frame to produce