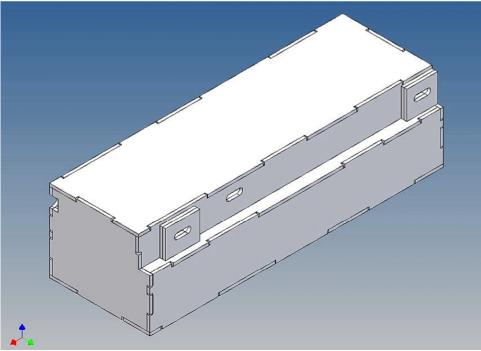

#### **General Description**

This polystyrene-milled parts set for a storage box was designed as an accessory to the TAMIYA trucks (1: 14.5).

The storage box can be mounted to the vehicle frame and has at the outer side a removable lid, which is held with hooks and magnets. Magnets will be in a separate bag. Pay attention to the polarity.

Inside the box technique can be accommodated.

For mounting on the vehicle frame are at distance spacers, these create a gap to accommodate any existing screw heads on the frame to produce