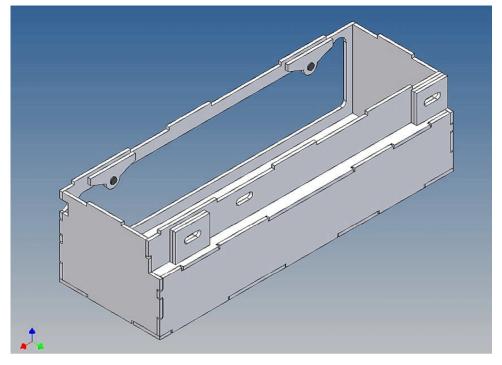

#### **General Description**

This polystyrene-milled parts set for a storage box was designed as an accessory to the TAMIYA trucks (1: 14.5).

The storage box can be mounted to the vehicle frame and has at the outer side a removable lid, which is held with hooks and magnets. Magnets will be in a separate bag. Pay attention to the polarity.

Inside the box technique can be accommodated.

For mounting on the vehicle frame are at distance spacers, these create a gap to accommodate any existing screw heads on the frame to produce

It is very important that at the first construction step paying attention to the correct side to put the box together, so that really produces a left or right box.

It is helpful to fix the parts at first only on a few points with super-glue and after a check along the edges fully with super-glue or a polystyrene-glue.