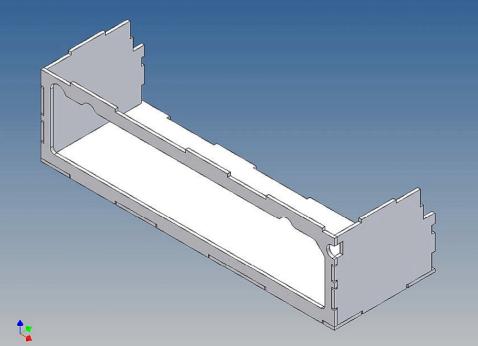

#### **General Description**

This polystyrene-milled parts set for a storage box was designed as an accessory to the TAMIYA trucks (1: 14.5).

The storage box can be mounted to the vehicle frame and has at the outer side a removable lid, which is held with hooks and magnets. Magnets will be in a separate bag. Pay attention to the polarity.

Inside the box technique can be accommodated.

For mounting on the vehicle frame are at distance spacers, these create a gap to accommodate any existing screw heads on the frame to produce

It is very important that at the first construction step paying attention to the correct side to put the box together, so that really produces a left or right box.

It is helpful to fix the parts at first only on a few points with super-glue and after a check along the edges fully with super-glue or a polystyrene-glue.