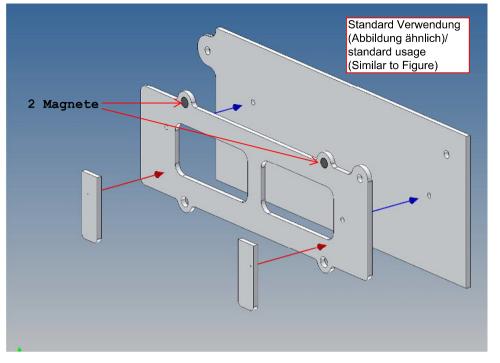

#### **General Description**

This polystyrene-milled parts set for a storage box was designed as an accessory to the TAMIYA trucks (1: 14.5).

The storage box can be mounted to the vehicle frame and has at the outer side a removable lid, which is held with hooks and magnets. Magnets will be in a separate bag. Pay attention to the polarity.

#### Annotation:

For technical reasons delivery also magnets with different dimensions may be enclosed.

Good luck and have fun - your MDTechShop team