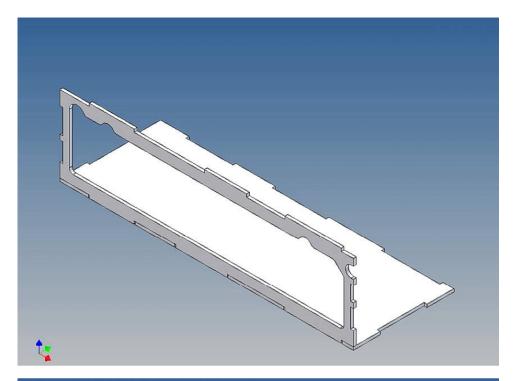

Inside the box technique can be accommodated.

For mounting on the vehicle frame are at distance spacers, these create a gap to accommodate any existing screw heads on the frame to produce

It is very important that at the first construction step paying attention to the correct side to put the box together, so that really produces a left or right box.

It is helpful to fix the parts at first only on a few points with super-glue and after a check along the edges fully with super-glue or a polystyrene-glue.