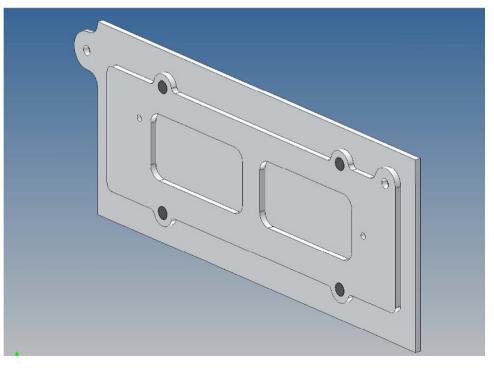

#### **General Description**

This polystyrene-milled parts set for a storage box was designed as an accessory to the TAMIYA trucks (1: 14.5).

The storage box can be mounted to the vehicle frame and has at the outer side a removable lid, which is held with hooks and magnets. Magnets will be in a separate bag. Pay attention to the polarity.

Inside the box technique can be accommodated.

For mounting on the vehicle frame are at distance spacers, these create a gap to accommodate any existing screw heads on the frame to produce