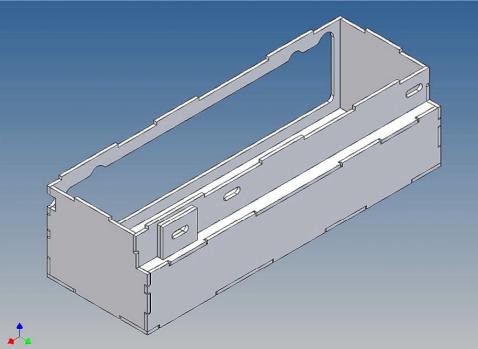

#### **General Description**

This polystyrene-milled parts set for a storage box was designed as an accessory to the TAMIYA trucks (1: 14.5).

The storage box can be mounted to the vehicle frame and has at the outer side a removable lid, which is held with hooks and magnets. Magnets will be in a separate bag. Pay attention to the polarity.

Inside the box technique can be accommodated.

For mounting on the vehicle frame are at distance spacers, these create a gap to accommodate any existing screw heads on the frame to produce

It is very important that at the first construction step paying attention to the correct side to put the box together, so that really produces a left or right box.

It is helpful to fix the parts at first only on a few points with super-glue and after a check along the edges fully with super-glue or a polystyrene-glue.