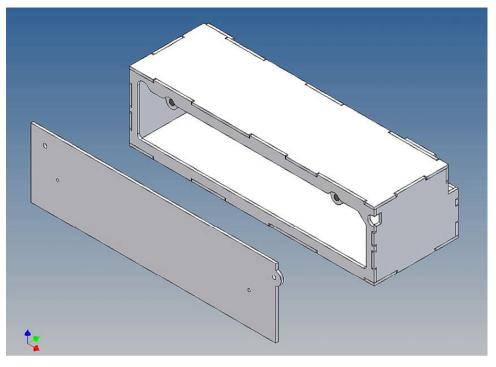

#### **General Description**

This polystyrene-milled parts set for a storage box was designed as an accessory to the TAMIYA trucks (1: 14.5).

The storage box can be mounted to the vehicle frame and has at the outer side a removable lid, which is held with hooks and magnets. Magnets will be in a separate bag. Pay attention to the polarity.

Inside the box technique can be accommodated.

For mounting on the vehicle frame are at distance spacers, these create a gap to accommodate any existing screw heads on the frame to produce

It is very important that at the first construction step paying attention to the correct side to put the box together, so that really produces a left or right box.

It is helpful to fix the parts at first only on a few points with super-glue and after a check along the edges fully with super-glue or a polystyrene-glue.