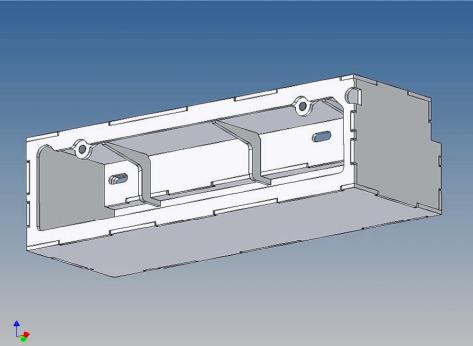

Inside the box technique can be accommodated.

For mounting on the vehicle frame are at distance spacers, these create a gap to accommodate any existing screw heads on the frame to produce