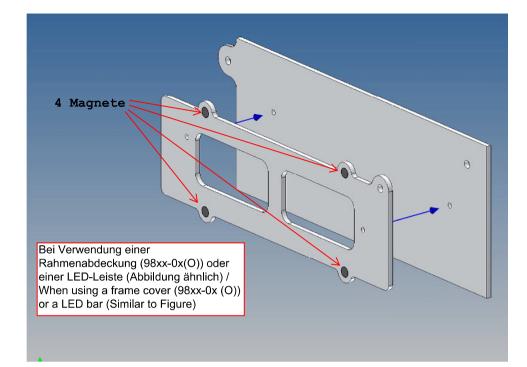

#### **General Description**

This polystyrene-milled parts set for a storage box was designed as an accessory to the TAMIYA trucks (1: 14.5).

The storage box can be mounted to the vehicle frame and has at the outer side a removable lid, which is held with hooks and magnets. Magnets will be in a separate bag. Pay attention to the polarity.

#### Annotation:

For technical reasons delivery also magnets with different dimensions may be enclosed.

Good luck and have fun - your MDTechShop team