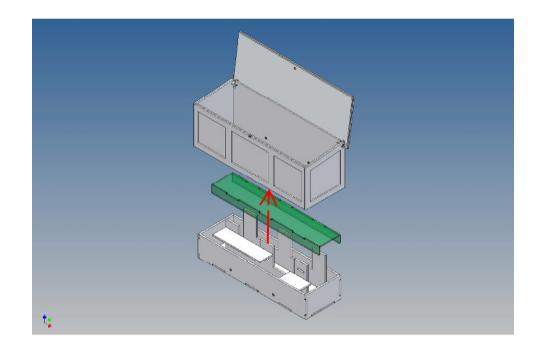

### **General Description**

This polystyrene-milled parts set for a storage box with hinged lid as an accessory to the Carson flat bed trailer Goldhofer designed.

The storage box will be installed on the plateau of the Goldhofer flat bed trailer (the screw points and cable openings must be added at your own discretion).

It offers space electronics or a battery, as well as for any switches and charging sockets.

Fast access to the technical components is ensured by magnetic locks. Magnets are included in a separate bag (pay attention to polarity).