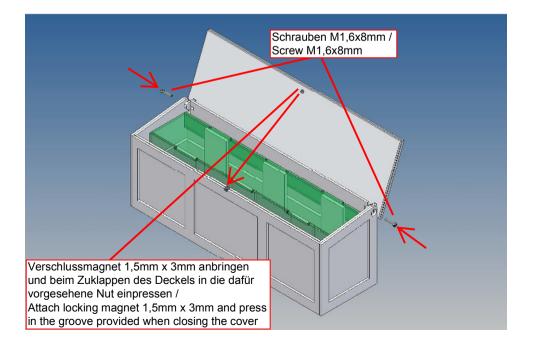

It offers space electronics or a battery, as well as for any switches and charging sockets.

Fast access to the technical components is ensured by magnetic locks. Magnets are included in a separate bag (pay attention to polarity).

#### Annotation:

For technical reasons delivery also magnets with different dimensions may be enclosed.

Good luck and have fun - your MDTechShop team