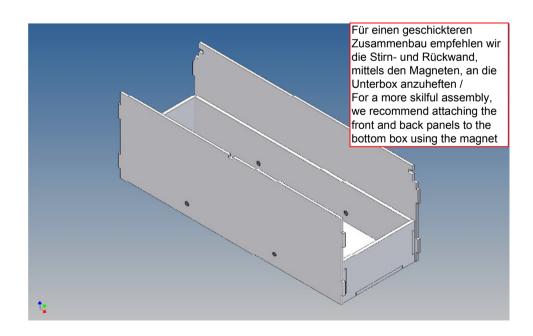

It offers space electronics or a battery, as well as for any switches and charging sockets.

Fast access to the technical components is ensured by magnetic locks. Magnets are included in a separate bag (pay attention to polarity).