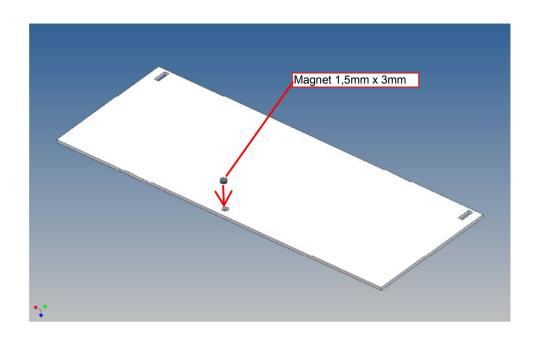

It offers space electronics or a battery, as well as for any switches and charging sockets.

Fast access to the technical components is ensured by magnetic locks. Magnets are included in a separate bag (pay attention to polarity).

#### Annotation:

For technical reasons delivery also magnets with different dimensions may be enclosed.

Good luck and have fun - your MDTechShop team