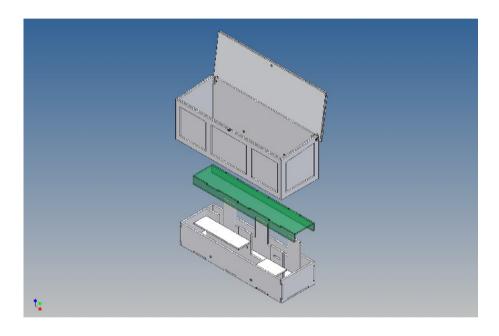

### **General Description**

This polystyrene-milled parts set for a storage box with hinged lid as an accessory to the Carson flat bed trailer Goldhofer designed.

The storage box will be installed on the plateau of the Goldhofer flat bed trailer (the screw points and cable openings must be added at your own discretion).

It offers space electronics or a battery, as well as for any switches and charging sockets.

Fast access to the technical components is ensured by magnetic locks. Magnets are included in a separate bag (pay attention to polarity).