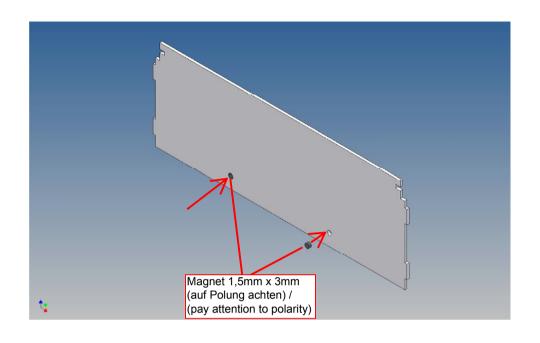

It offers space electronics or a battery, as well as for any switches and charging sockets.

Fast access to the technical components is ensured by magnetic locks. Magnets are included in a separate bag (pay attention to polarity).

#### Annotation:

For technical reasons delivery also magnets with different dimensions may be enclosed.

Good luck and have fun - your MDTechShop team