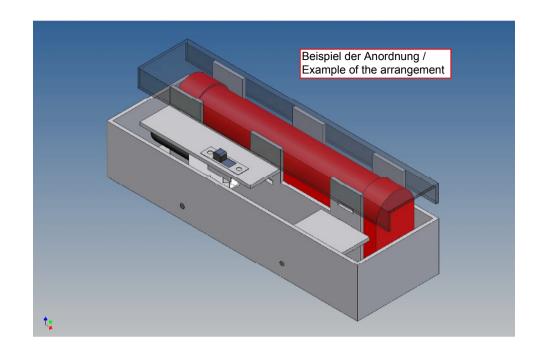

It offers space electronics or a battery, as well as for any switches and charging sockets.

Fast access to the technical components is ensured by magnetic locks. Magnets are included in a separate bag (pay attention to polarity).