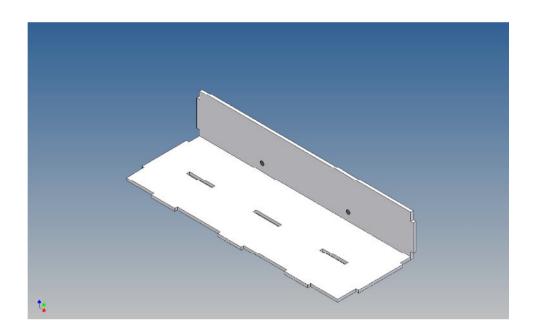

### **General Description**

This polystyrene-milled parts set for a storage box with hinged lid as an accessory to the Carson flat bed trailer Goldhofer designed.

The storage box will be installed on the plateau of the Goldhofer flat bed trailer (the screw points and cable openings must be added at your own discretion).

It offers space electronics or a battery, as well as for any switches and charging sockets.

Fast access to the technical components is ensured by magnetic locks. Magnets are included in a separate bag (pay attention to polarity).