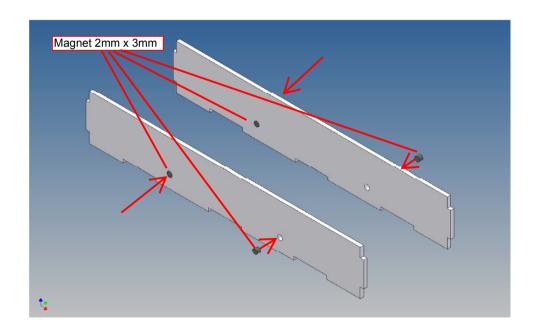

It offers space electronics or a battery, as well as for any switches and charging sockets.

Fast access to the technical components is ensured by magnetic locks. Magnets are included in a separate bag (pay attention to polarity).

#### Annotation:

For technical reasons delivery also magnets with different dimensions may be enclosed.

Good luck and have fun - your MDTechShop team