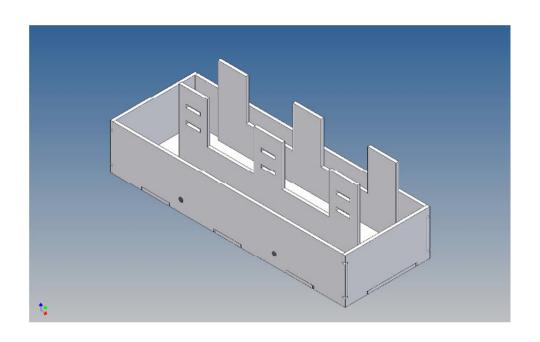

### **General Description**

This polystyrene-milled parts set for a storage box with hinged lid as an accessory to the Carson flat bed trailer Goldhofer designed.

The storage box will be installed on the plateau of the Goldhofer flat bed trailer (the screw points and cable openings must be added at your own discretion).

It offers space electronics or a battery, as well as for any switches and charging sockets.

Fast access to the technical components is ensured by magnetic locks. Magnets are included in a separate bag (pay attention to polarity).