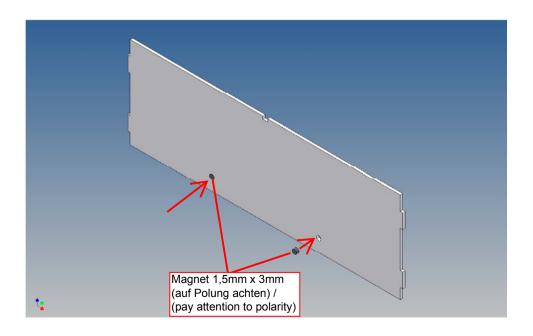

It offers space electronics or a battery, as well as for any switches and charging sockets.

Fast access to the technical components is ensured by magnetic locks. Magnets are included in a separate bag (pay attention to polarity).

#### Annotation:

For technical reasons delivery also magnets with different dimensions may be enclosed.

Good luck and have fun - your MDTechShop team