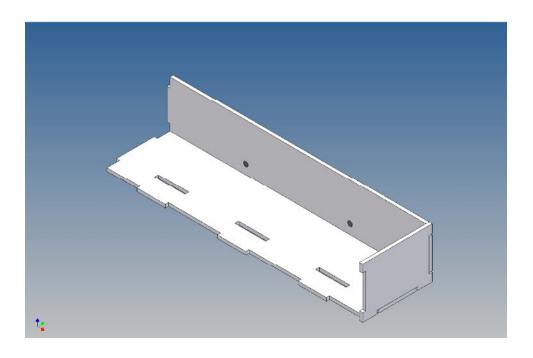

### **General Description**

This polystyrene-milled parts set for a storage box with hinged lid as an accessory to the Carson flat bed trailer Goldhofer designed.

The storage box will be installed on the plateau of the Goldhofer flat bed trailer (the screw points and cable openings must be added at your own discretion).

It offers space electronics or a battery, as well as for any switches and charging sockets.

Fast access to the technical components is ensured by magnetic locks. Magnets are included in a separate bag (pay attention to polarity).