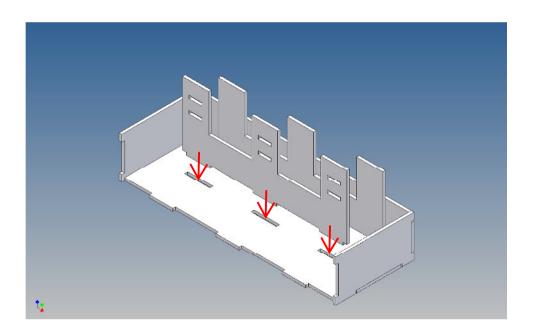

#### **Assembly Procedure**

Before you put the parts together please read the assembly instructions carefully and pay attention to the assembly sequence and test the fitting accuracy of the parts before gluing them together.

It is helpful to fix the parts at first only on a few points with super-glue and after a check along the edges fully with super-glue or a polystyrene-glue.

The parts are made of polystyrene, if you use super-glue in combination with activator spray, please be aware that the activator spray can destroy polystyrene – because of that you should use it very carefully or use only polystyrene-glue.