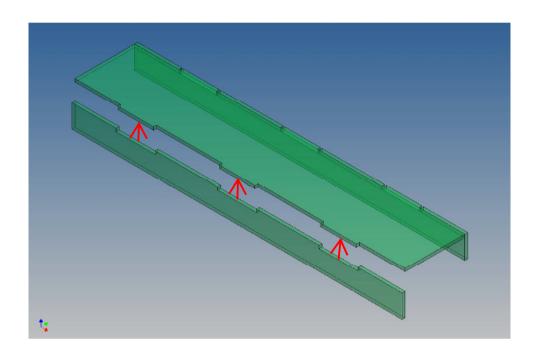

#### **Assembly Procedure**

Before you put the parts together please read the assembly instructions carefully and pay attention to the assembly sequence and test the fitting accuracy of the parts before gluing them together.

It is helpful to fix the parts at first only on a few points with super-glue and after a check along the edges fully with super-glue or a polystyrene-glue.

The parts are made of polystyrene, if you use super-glue in combination with activator spray, please be aware that the activator spray can destroy polystyrene – because of that you should use it very carefully or use only polystyrene-glue.