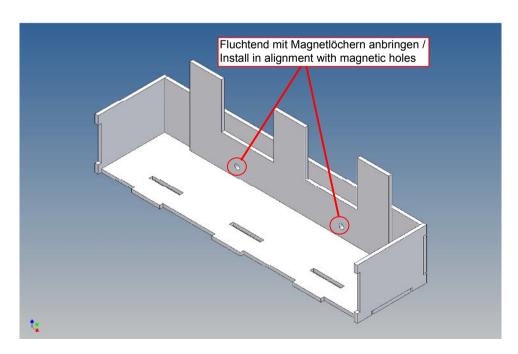

It offers space electronics or a battery, as well as for any switches and charging sockets.

Fast access to the technical components is ensured by magnetic locks. Magnets are included in a separate bag (pay attention to polarity).

#### **Assembly Procedure**

Before you put the parts together please read the assembly instructions carefully and pay attention to the assembly sequence and test the fitting accuracy of the parts before gluing them together.

It is helpful to fix the parts at first only on a few points with super-glue and after a check along the edges fully with super-glue or a polystyrene-glue.

The parts are made of polystyrene, if you use super-glue in combination with activator spray, please be aware that the activator spray can destroy polystyrene – because of that you should use it very carefully or use only polystyrene-glue.