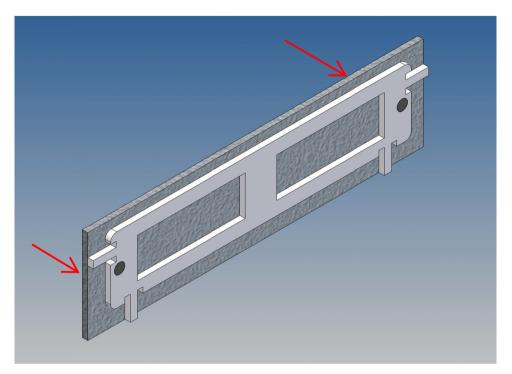

It is very important that at the first construction step paying attention to the correct side to put the box together, so that really produces a left or right box.

It is helpful to fix the parts at first only on a few points with super-glue and after a check along the edges fully with super-glue or a polystyrene-glue.