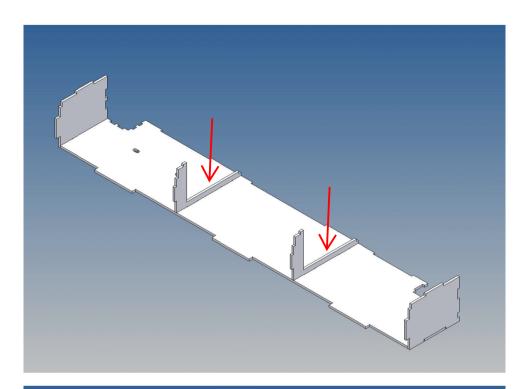

It is very important that at the first construction step paying attention to the correct side to put the box together, so that really produces a left or right box.

It is helpful to fix the parts at first only on a few points with super-glue and after a check along the edges fully with super-glue or a polystyrene-glue.