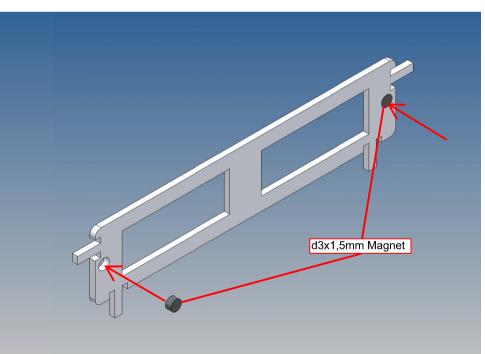

#### Description

This polystyrene milled parts set for storage boxes complete set is designed as an accessory for the Carson Goldhofer STN-L low loader.

The front storage box system is screwed to the trailer frame using the PLA-holders provided or attached with magnets.

### Annotation:

For technical reasons delivery also magnets with different dimensions may be enclosed.

Good luck and have fun - your MDTechShop team