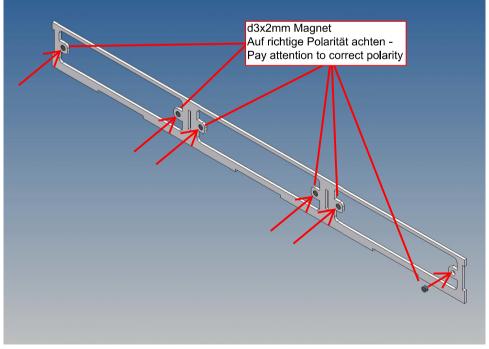

#### Description

This polystyrene milled parts set for storage boxes complete set is designed as an accessory for the Carson Goldhofer STN-L low loader.

The front storage box system is screwed to the trailer frame using the PLA-holders provided or attached with magnets.

### Annotation:

For technical reasons delivery also magnets with different dimensions may be enclosed.

Good luck and have fun - your MDTechShop team