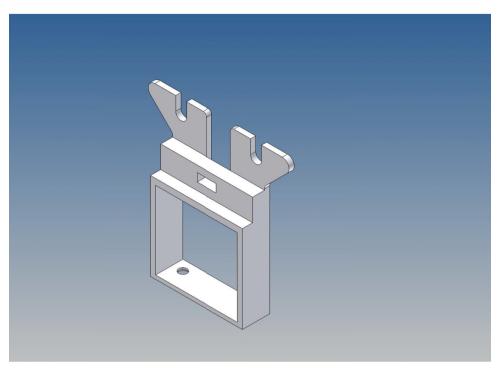

It is very important that at the first construction step paying attention to the correct side to put the box together, so that really produces a left or right box.

It is helpful to fix the parts at first only on a few points with super-glue and after a check along the edges fully with super-glue or a polystyrene-glue.