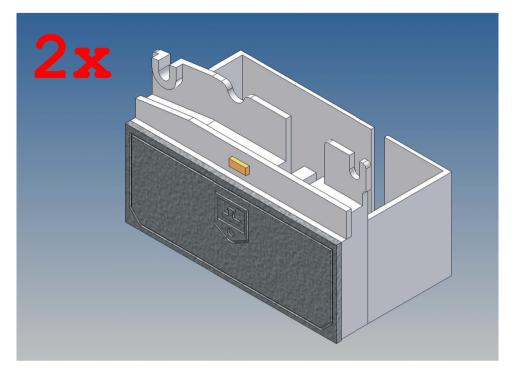

The storage box dummies between the fenders and the rear boxes are screwed onto the existing threaded stubs of the fenders.