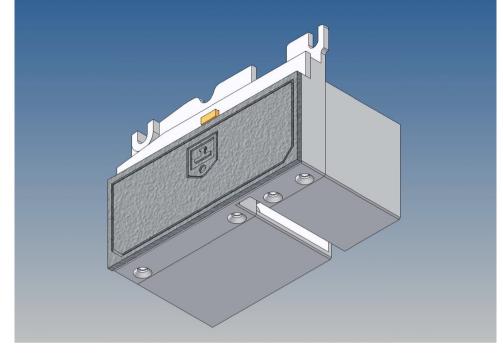

#### Description

This polystyrene milled parts set for storage boxes complete set is designed as an accessory for the Carson Goldhofer STN-L low loader.

The front storage box system is screwed to the trailer frame using the PLA-holders provided or attached with magnets.

The storage box dummies between the fenders and the rear boxes are screwed onto the existing threaded stubs of the fenders.