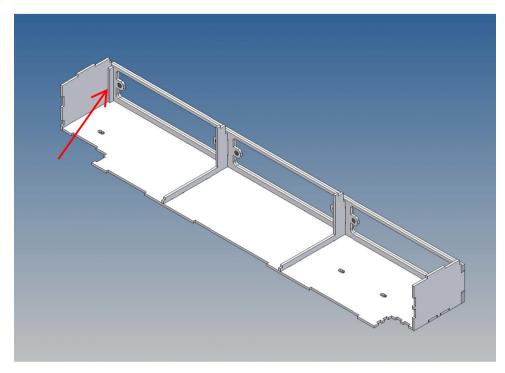

It is very important that at the first construction step paying attention to the correct side to put the box together, so that really produces a left or right box.

It is helpful to fix the parts at first only on a few points with super-glue and after a check along the edges fully with super-glue or a polystyrene-glue.