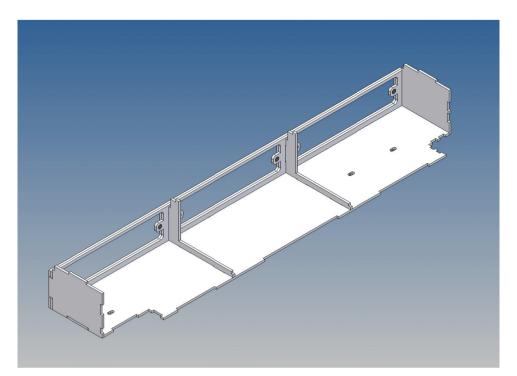

#### Description

This polystyrene milled parts set for storage boxes complete set is designed as an accessory for the Carson Goldhofer STN-L low loader.

The front storage box system is screwed to the trailer frame using the PLA-holders provided or attached with magnets.

The storage box dummies between the fenders and the rear boxes are screwed onto the existing threaded stubs of the fenders.