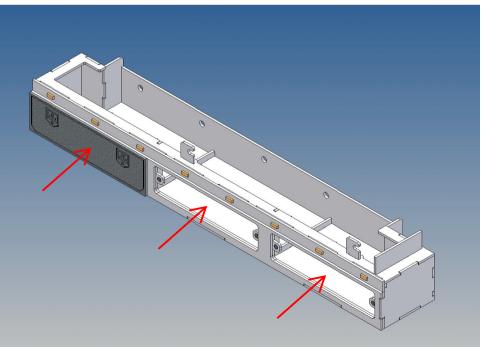

#### Description

This polystyrene milled parts set for storage boxes complete set is designed as an accessory for the Carson Goldhofer STN-L low loader.

The front storage box system is screwed to the trailer frame using the PLA-holders provided or attached with magnets.

The storage box dummies between the fenders and the rear boxes are screwed onto the existing threaded stubs of the fenders.