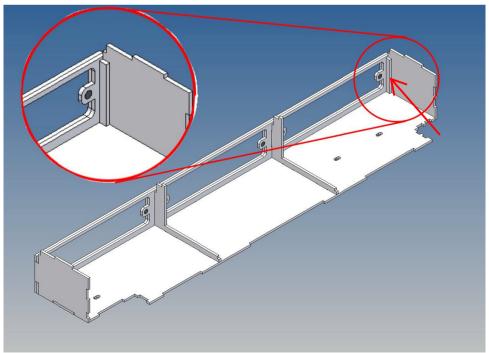

It is very important that at the first construction step paying attention to the correct side to put the box together, so that really produces a left or right box.

It is helpful to fix the parts at first only on a few points with super-glue and after a check along the edges fully with super-glue or a polystyrene-glue.