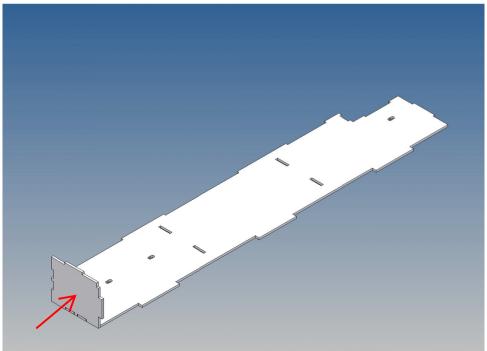

It is very important that at the first construction step paying attention to the correct side to put the box together, so that really produces a left or right box.

It is helpful to fix the parts at first only on a few points with super-glue and after a check along the edges fully with super-glue or a polystyrene-glue.