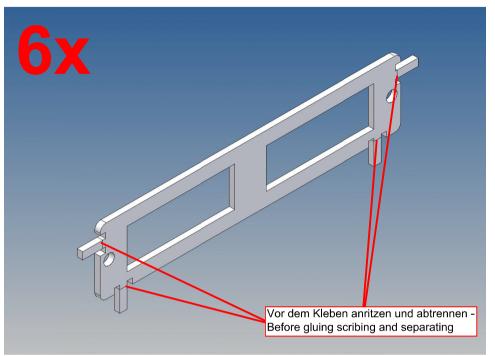

## **Assembly Procedure**

Before you put the parts together please read the assembly instructions carefully and pay attention to the assembly sequence and test the fitting accuracy of the parts before gluing them together.

It is very important that at the first construction step paying attention to the correct side to put the box together, so that really produces a left or right box.

It is helpful to fix the parts at first only on a few points with super-glue and after a check along the edges fully with super-glue or a polystyrene-glue.