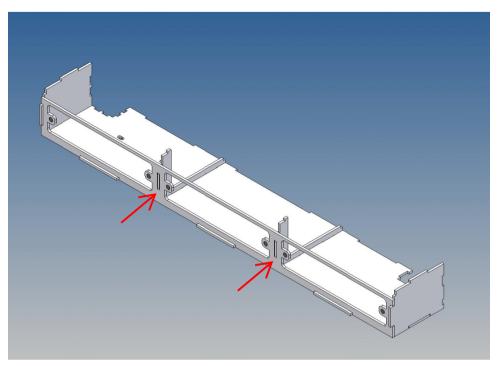

## **Assembly Procedure**

Before you put the parts together please read the assembly instructions carefully and pay attention to the assembly sequence and test the fitting accuracy of the parts before gluing them together.

It is very important that at the first construction step paying attention to the correct side to put the box together, so that really produces a left or right box.

It is helpful to fix the parts at first only on a few points with super-glue and after a check along the edges fully with super-glue or a polystyrene-glue.