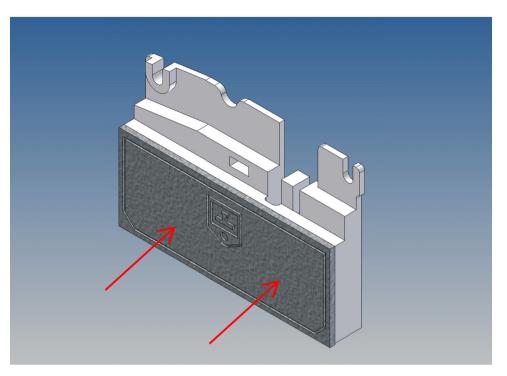

It is very important that at the first construction step paying attention to the correct side to put the box together, so that really produces a left or right box.

It is helpful to fix the parts at first only on a few points with super-glue and after a check along the edges fully with super-glue or a polystyrene-glue.

The parts are made of polystyrene, if you use super-glue in combination with activator spray, please be aware that the activator spray can destroy polystyrene – because of that you should use it very carefully or use only polystyrene-glue.