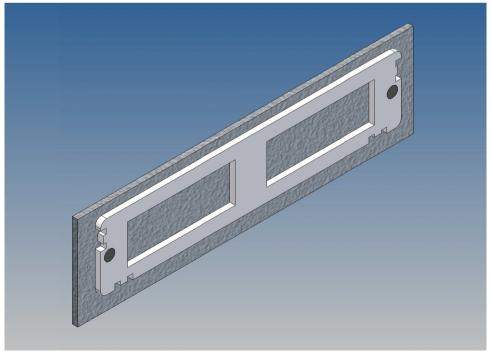

#### Description

This polystyrene milled parts set for storage boxes complete set is designed as an accessory for the Carson Goldhofer STN-L low loader.

The front storage box system is screwed to the trailer frame using the PLA-holders provided or attached with magnets.

The storage box dummies between the fenders and the rear boxes are screwed onto the existing threaded stubs of the fenders.