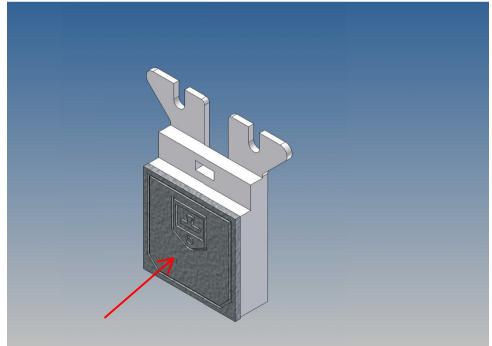

#### Description

This polystyrene milled parts set for storage boxes complete set is designed as an accessory for the Carson Goldhofer STN-L low loader.

The front storage box system is screwed to the trailer frame using the PLA-holders provided or attached with magnets.

It is very important that at the first construction step paying attention to the correct side to put the box together, so that really produces a left or right box.

It is helpful to fix the parts at first only on a few points with super-glue and after a check along the edges fully with super-glue or a polystyrene-glue.