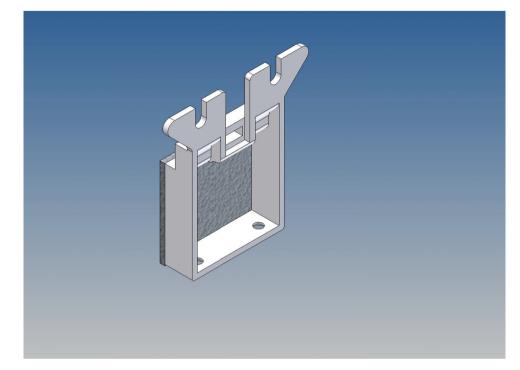

It is very important that at the first construction step paying attention to the correct side to put the box together, so that really produces a left or right box.

It is helpful to fix the parts at first only on a few points with super-glue and after a check along the edges fully with super-glue or a polystyrene-glue.