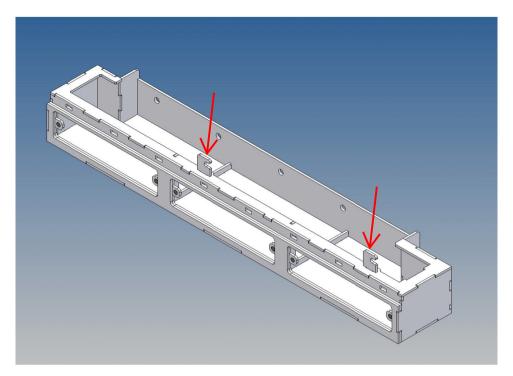

#### Description

This polystyrene milled parts set for storage boxes complete set is designed as an accessory for the Carson Goldhofer STN-L low loader.

The front storage box system is screwed to the trailer frame using the PLA-holders provided or attached with magnets.

The storage box dummies between the fenders and the rear boxes are screwed onto the existing threaded stubs of the fenders.