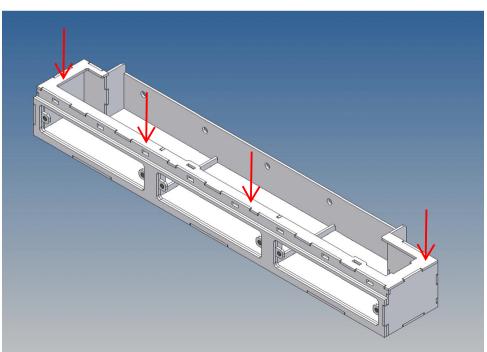

## **Assembly Procedure**

Before you put the parts together please read the assembly instructions carefully and pay attention to the assembly sequence and test the fitting accuracy of the parts before gluing them together.

It is very important that at the first construction step paying attention to the correct side to put the box together, so that really produces a left or right box.

It is helpful to fix the parts at first only on a few points with super-glue and after a check along the edges fully with super-glue or a polystyrene-glue.