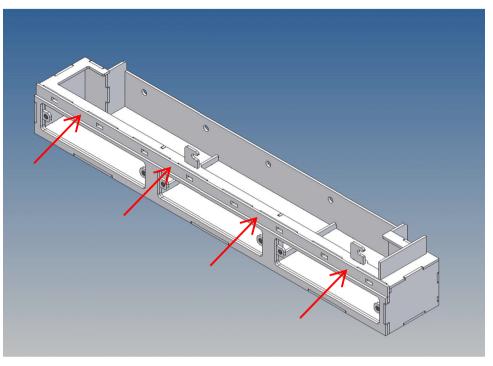

## **Assembly Procedure**

Before you put the parts together please read the assembly instructions carefully and pay attention to the assembly sequence and test the fitting accuracy of the parts before gluing them together.

It is very important that at the first construction step paying attention to the correct side to put the box together, so that really produces a left or right box.

It is helpful to fix the parts at first only on a few points with super-glue and after a check along the edges fully with super-glue or a polystyrene-glue.

The parts are made of polystyrene, if you use super-glue in combination with activator spray, please be aware that the activator spray can destroy polystyrene – because of that you should use it very carefully or use only polystyrene-glue.