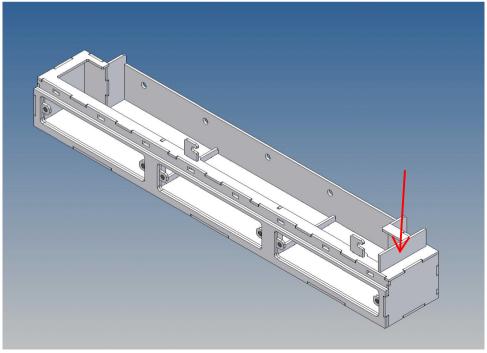

## **Assembly Procedure**

Before you put the parts together please read the assembly instructions carefully and pay attention to the assembly sequence and test the fitting accuracy of the parts before gluing them together.

It is very important that at the first construction step paying attention to the correct side to put the box together, so that really produces a left or right box.

It is helpful to fix the parts at first only on a few points with super-glue and after a check along the edges fully with super-glue or a polystyrene-glue.