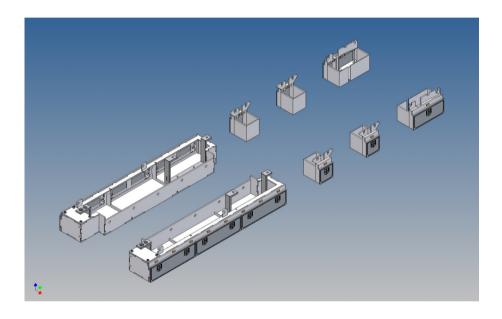

#### Description

This polystyrene milled parts set for storage boxes complete set is designed as an accessory for the Carson Goldhofer STN-L low loader.

The front storage box system is screwed to the trailer frame using the PLA-holders provided or attached with magnets.

The storage box dummies between the fenders and the rear boxes are screwed onto the existing threaded stubs of the fenders.