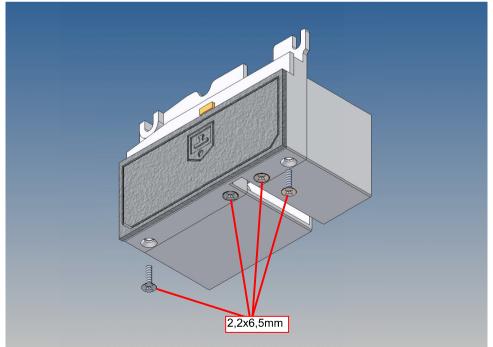

The storage box dummies between the fenders and the rear boxes are screwed onto the existing threaded stubs of the fenders.