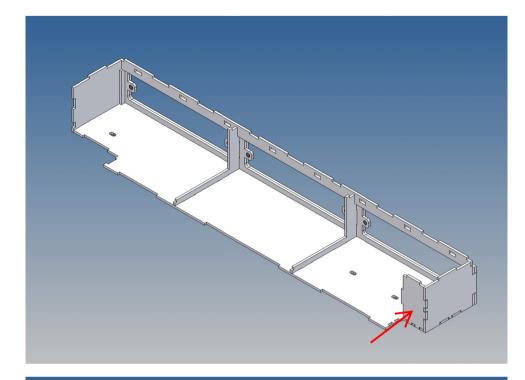

The storage box dummies between the fenders and the rear boxes are screwed onto the existing threaded stubs of the fenders.