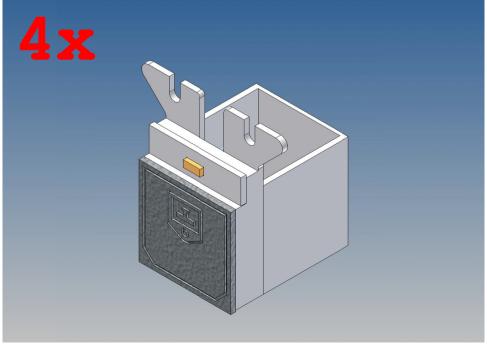

#### Description

This polystyrene milled parts set for storage boxes complete set is designed as an accessory for the Carson Goldhofer STN-L low loader.

The front storage box system is screwed to the trailer frame using the PLA-holders provided or attached with magnets.

It is very important that at the first construction step paying attention to the correct side to put the box together, so that really produces a left or right box.

It is helpful to fix the parts at first only on a few points with super-glue and after a check along the edges fully with super-glue or a polystyrene-glue.