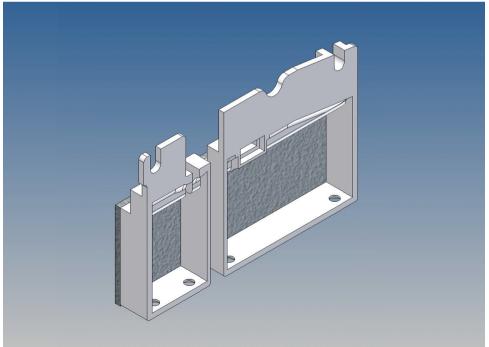

It is very important that at the first construction step paying attention to the correct side to put the box together, so that really produces a left or right box.

It is helpful to fix the parts at first only on a few points with super-glue and after a check along the edges fully with super-glue or a polystyrene-glue.