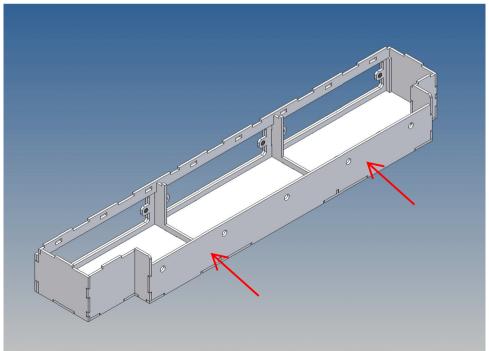

## **Assembly Procedure**

Before you put the parts together please read the assembly instructions carefully and pay attention to the assembly sequence and test the fitting accuracy of the parts before gluing them together.

It is very important that at the first construction step paying attention to the correct side to put the box together, so that really produces a left or right box.

It is helpful to fix the parts at first only on a few points with super-glue and after a check along the edges fully with super-glue or a polystyrene-glue.