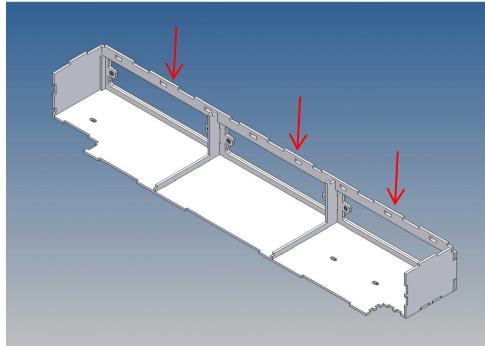

## **Assembly Procedure**

Before you put the parts together please read the assembly instructions carefully and pay attention to the assembly sequence and test the fitting accuracy of the parts before gluing them together.