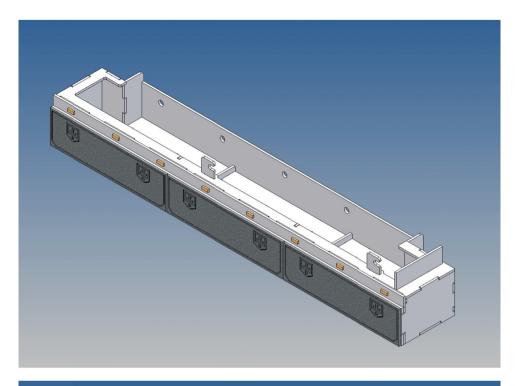

#### Description

This polystyrene milled parts set for storage boxes complete set is designed as an accessory for the Carson Goldhofer STN-L low loader.

The front storage box system is screwed to the trailer frame using the PLA-holders provided or attached with magnets.

The storage box dummies between the fenders and the rear boxes are screwed onto the existing threaded stubs of the fenders.