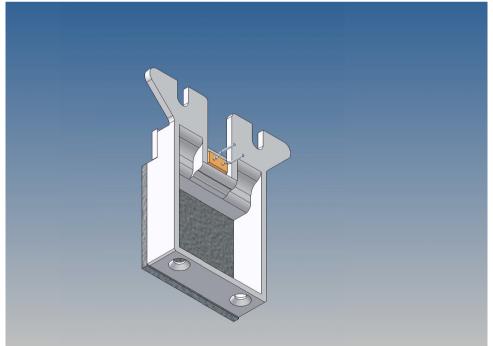

#### Description

This polystyrene milled parts set for storage boxes complete set is designed as an accessory for the Carson Goldhofer STN-L low loader.

The front storage box system is screwed to the trailer frame using the PLA-holders provided or attached with magnets.

It is very important that at the first construction step paying attention to the correct side to put the box together, so that really produces a left or right box.

It is helpful to fix the parts at first only on a few points with super-glue and after a check along the edges fully with super-glue or a polystyrene-glue.