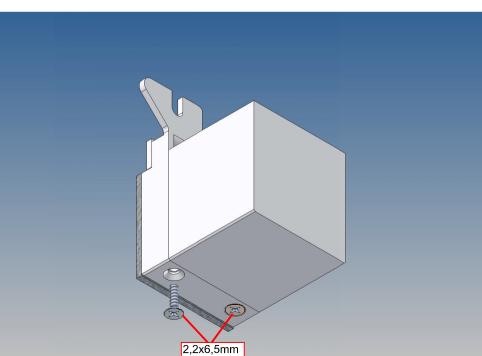

#### Description

This polystyrene milled parts set for storage boxes complete set is designed as an accessory for the Carson Goldhofer STN-L low loader.

The front storage box system is screwed to the trailer frame using the PLA-holders provided or attached with magnets.