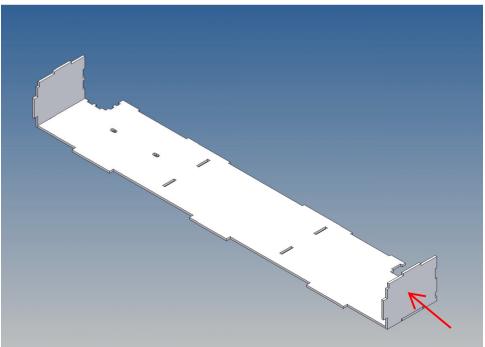

It is very important that at the first construction step paying attention to the correct side to put the box together, so that really produces a left or right box.

It is helpful to fix the parts at first only on a few points with super-glue and after a check along the edges fully with super-glue or a polystyrene-glue.