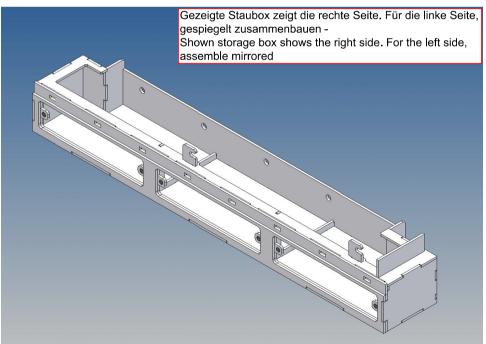

It is very important that at the first construction step paying attention to the correct side to put the box together, so that really produces a left or right box.

It is helpful to fix the parts at first only on a few points with super-glue and after a check along the edges fully with super-glue or a polystyrene-glue.