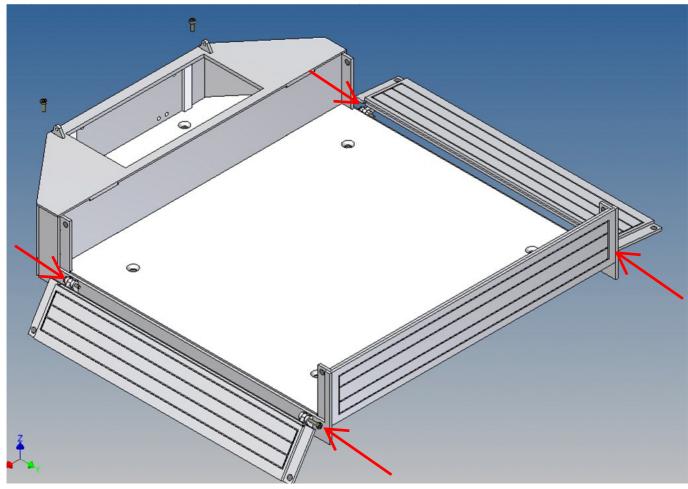

## **Assembly Procedure**

Before you put the parts together please read the assembly instructions carefully and pay attention to the assembly sequence and test the fitting accuracy of the parts before gluing them together.

It is helpful to fix the parts at first only on a few points with super-glue and after a check along the edges fully with super-glue or a polystyrene-glue.

The parts are made of polystyrene, if you use super-glue in combination with activator spray, please be aware that the activator spray can destroy polystyrene – because of that you should use it very carefully or use only polystyrene-glue.