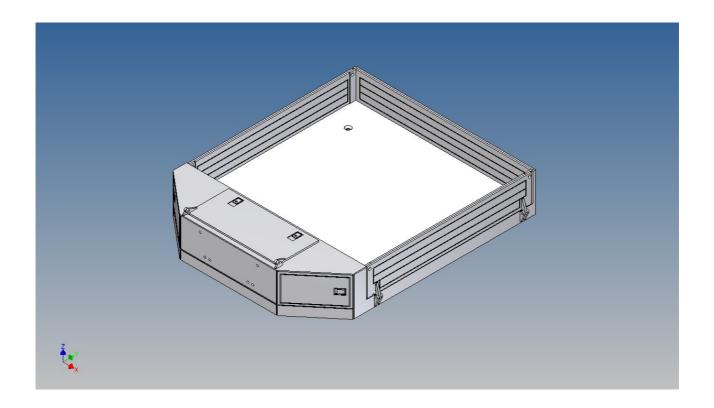

## **General Description**

This set of polystyrene milling parts is designed for a loading platform as an accessory for the Carson Goldhofer STN-L3 low loader.

The platform is screwed on with the same four screws as the original loading platform of the Carson kit.

Both, the front cover on the top and the two side walls, can be opened.

Magnets are included to close the side flaps.

The front storage space is ideal for storing electronics or a battery (opening size  $89 \text{mm} \times 39 \text{mm}$ ).