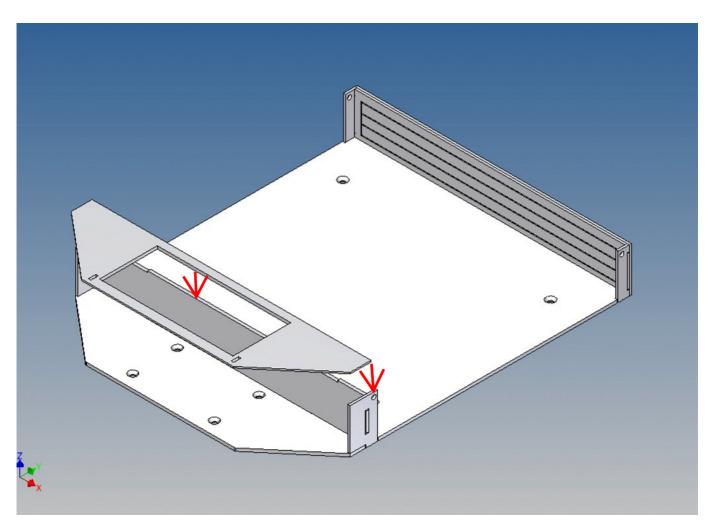

Both, the front cover on the top and the two side walls, can be opened.

Magnets are included to close the side flaps.

The front storage space is ideal for storing electronics or a battery (opening size  $89 \text{mm} \times 39 \text{mm}$ ).