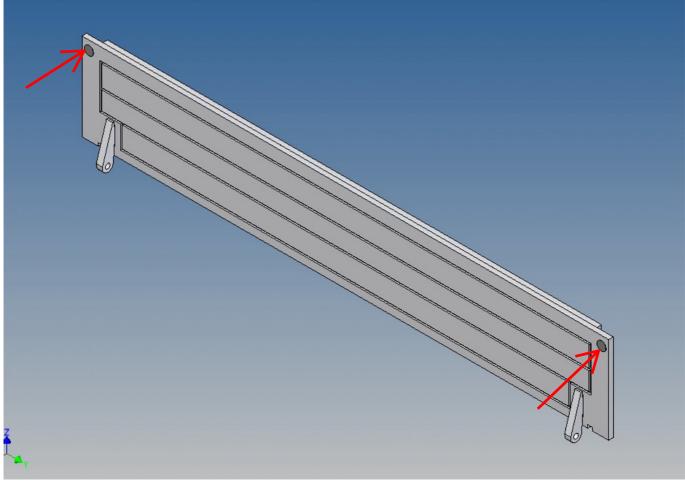

Both, the front cover on the top and the two side walls, can be opened.

Magnets are included to close the side flaps.

The front storage space is ideal for storing electronics or a battery (opening size  $89 \text{mm} \times 39 \text{mm}$ ).

#### **Annotation:**

For technical reasons delivery also magnets with different dimensions may be enclosed.

Good luck and have fun - your MDTechShop team