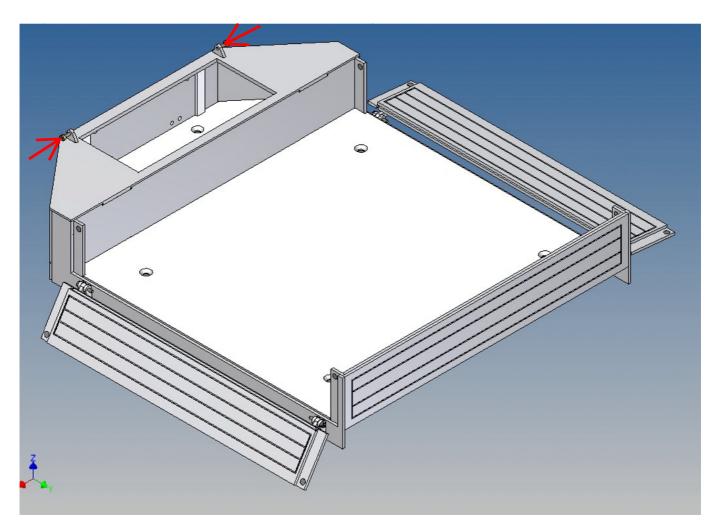

## **Assembly Procedure**

Before you put the parts together please read the assembly instructions carefully and pay attention to the assembly sequence and test the fitting accuracy of the parts before gluing them together.

It is helpful to fix the parts at first only on a few points with super-glue and after a check along the edges fully with super-glue or a polystyrene-glue.

The parts are made of polystyrene, if you use super-glue in combination with activator spray, please be aware that the activator spray can destroy polystyrene – because of that you should use it very carefully or use only polystyrene-glue.