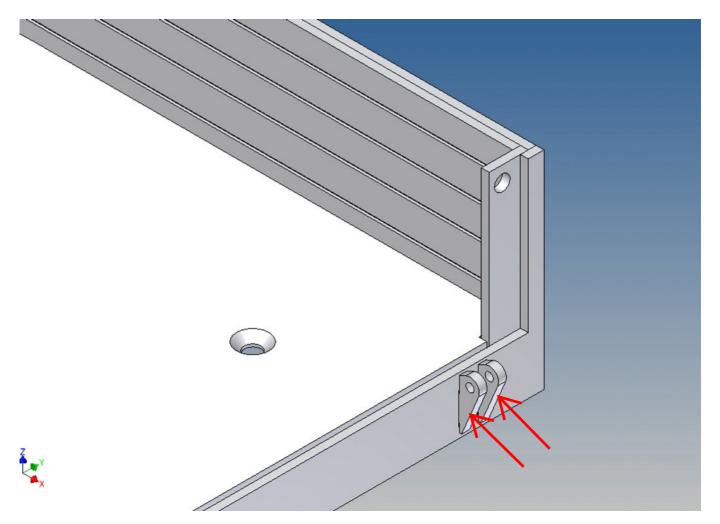

.

The front storage space is ideal for storing electronics or a battery (opening size  $89 \text{mm} \times 39 \text{mm}$ ).

## **Assembly Procedure**

Before you put the parts together please read the assembly instructions carefully and pay attention to the assembly sequence and test the fitting accuracy of the parts before gluing them together.

It is helpful to fix the parts at first only on a few points with super-glue and after a check along the edges fully with super-glue or a polystyrene-glue.

The parts are made of polystyrene, if you use super-glue in combination with activator spray, please be aware that the activator spray can destroy polystyrene – because of that you should use it very carefully or use only polystyrene-glue.









































































































Je nach gekaufter Version, vorgeprägte Löcher bohren und Ersatzradhalter montieren / Depending on the purchased version, drill pre-stamped holes and mount spare wheel holder









#### **Annotation:**

For technical reasons delivery also magnets with different dimensions may be enclosed.

Good luck and have fun - your MDTechShop team

# www.MDTechShop.de

For questions or replacement part requests please send a short e-mail.

#### Warning:

This is not a toy! It contains small parts! Keep it away from young children!