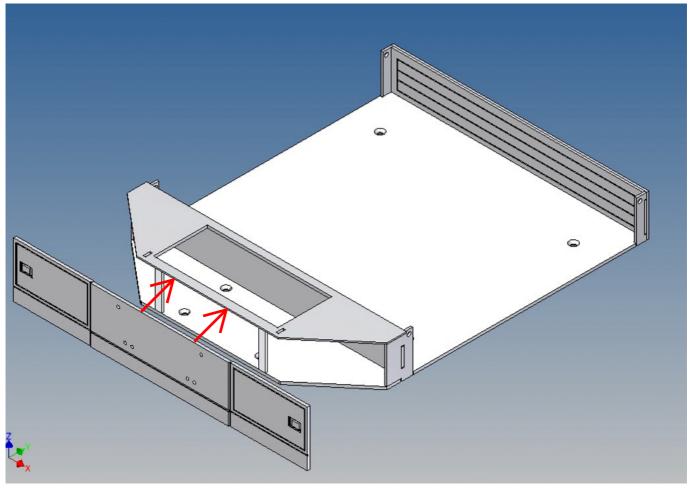

Both, the front cover on the top and the two side walls, can be opened.

Magnets are included to close the side flaps.

The front storage space is ideal for storing electronics or a battery (opening size  $89 \text{mm} \times 39 \text{mm}$ ).