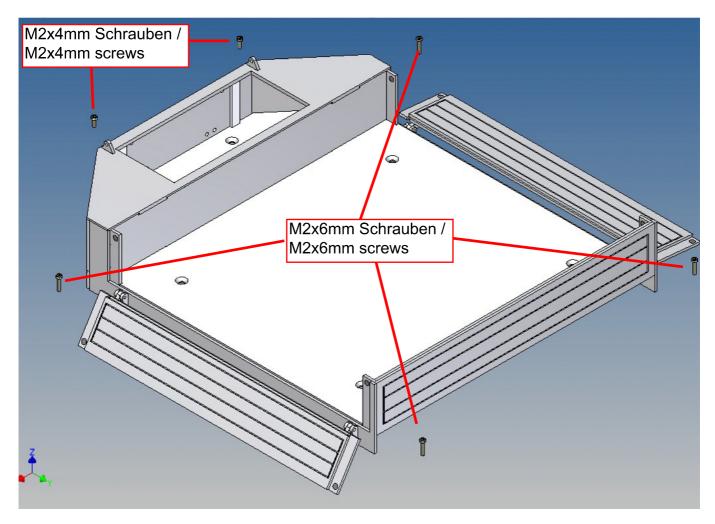

## **Assembly Procedure**

Before you put the parts together please read the assembly instructions carefully and pay attention to the assembly sequence and test the fitting accuracy of the parts before gluing them together.

It is helpful to fix the parts at first only on a few points with super-glue and after a check along the edges fully with super-glue or a polystyrene-glue.

The parts are made of polystyrene, if you use super-glue in combination with activator spray, please be aware that the activator spray can destroy polystyrene – because of that you should use it very carefully or use only polystyrene-glue.