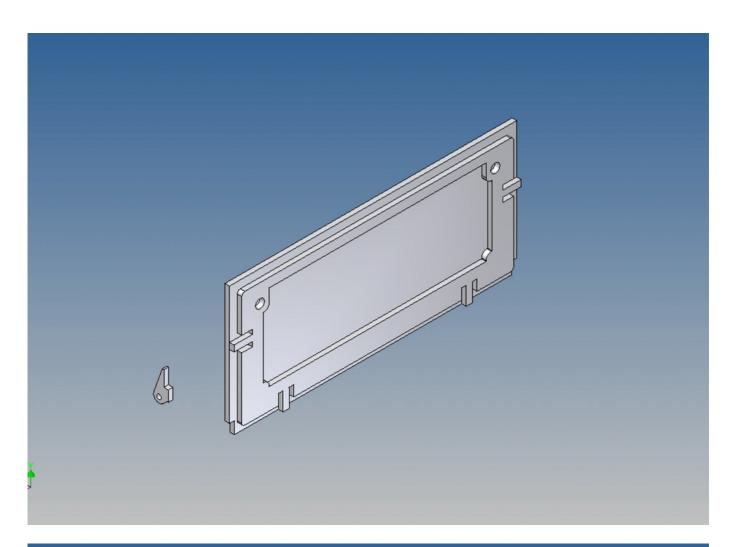

## **General Description**

This set of polystyrene milling parts is designed for a loading platform as an accessory for the Carson Goldhofer STN-L3 low loader.

The platform is screwed on with the same four screws as the original loading platform of the Carson kit.

Both, the front cover on the top and the two side walls, can be opened.

Magnets are included to close the side flaps.

The front storage space is ideal for storing electronics or a battery (opening size  $89 \text{mm} \times 39 \text{mm}$ ).