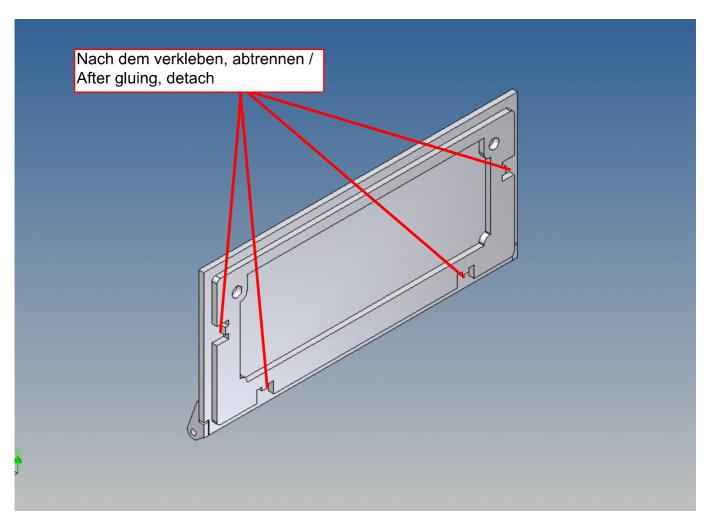

## **Assembly Procedure**

Before you put the parts together please read the assembly instructions carefully and pay attention to the assembly sequence and test the fitting accuracy of the parts before gluing them together.

It is helpful to fix the parts at first only on a few points with super-glue and after a check along the edges fully with super-glue or a polystyrene-glue.

The parts are made of polystyrene, if you use super-glue in combination with activator spray, please be aware that the activator spray can destroy polystyrene – because of that you should use it very carefully or use only polystyrene-glue.