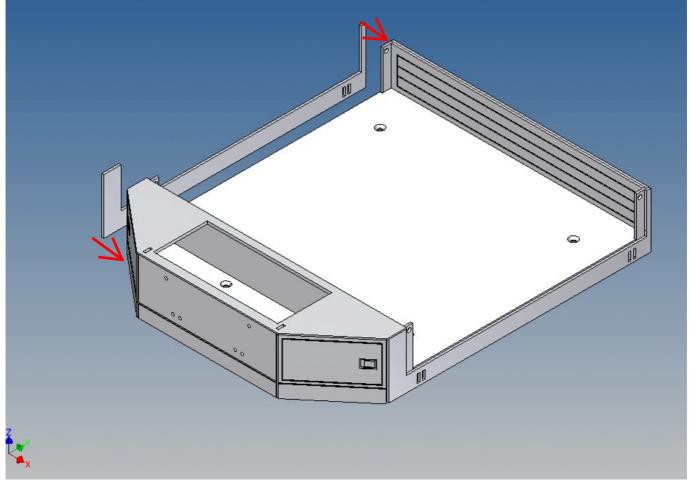

## **General Description**

This set of polystyrene milling parts is designed for a loading platform as an accessory for the Carson Goldhofer STN-L3 low loader.

The platform is screwed on with the same four screws as the original loading platform of the Carson kit.

Both, the front cover on the top and the two side walls, can be opened.

Magnets are included to close the side flaps.

The front storage space is ideal for storing electronics or a battery (opening size  $89 \text{mm} \times 39 \text{mm}$ ).