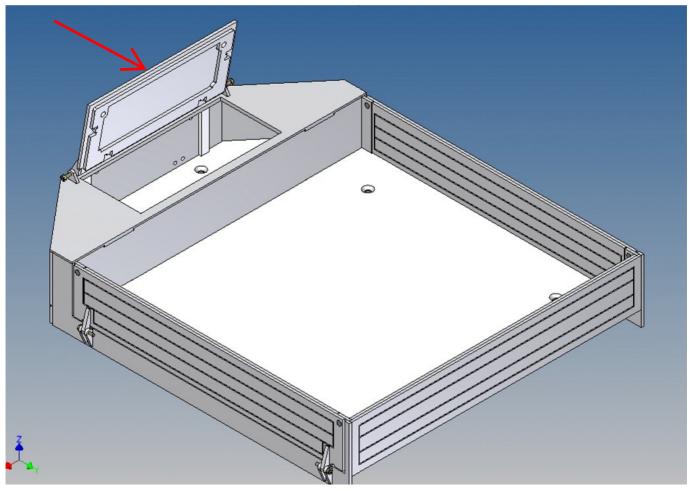

Both, the front cover on the top and the two side walls, can be opened.

Magnets are included to close the side flaps.

The front storage space is ideal for storing electronics or a battery (opening size  $89 \text{mm} \times 39 \text{mm}$ ).