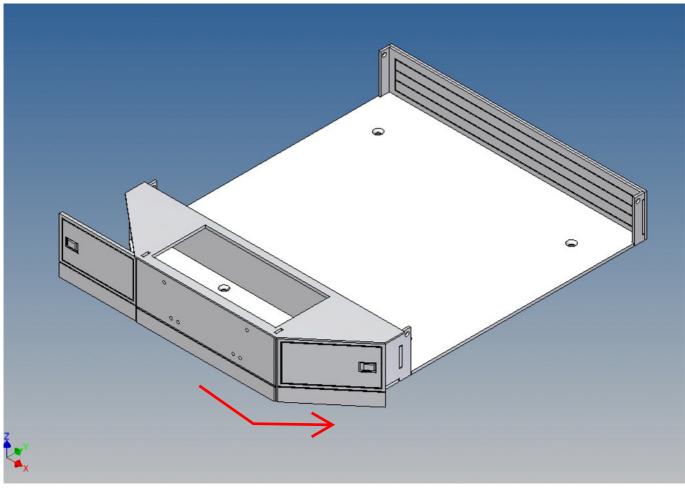

## **Assembly Procedure**

Before you put the parts together please read the assembly instructions carefully and pay attention to the assembly sequence and test the fitting accuracy of the parts before gluing them together.

It is helpful to fix the parts at first only on a few points with super-glue and after a check along the edges fully with super-glue or a polystyrene-glue.

The parts are made of polystyrene, if you use super-glue in combination with activator spray, please be aware that the activator spray can destroy polystyrene – because of that you should use it very carefully or use only polystyrene-glue.