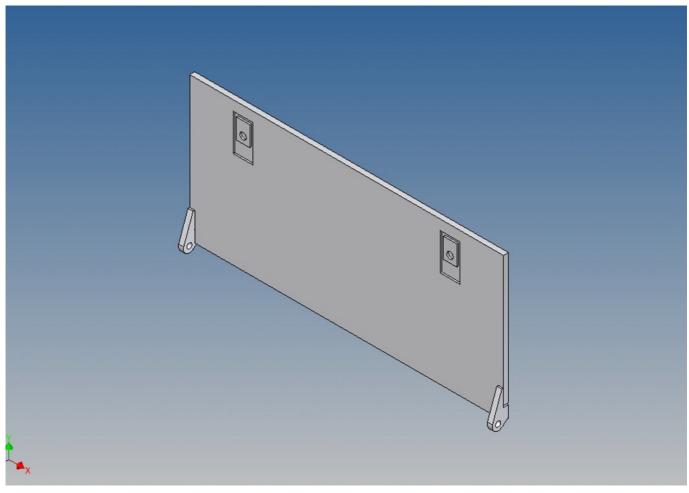

## **General Description**

This set of polystyrene milling parts is designed for a loading platform as an accessory for the Carson Goldhofer STN-L3 low loader.

The platform is screwed on with the same four screws as the original loading platform of the Carson kit.

Both, the front cover on the top and the two side walls, can be opened.

Magnets are included to close the side flaps.

The front storage space is ideal for storing electronics or a battery (opening size  $89 \text{mm} \times 39 \text{mm}$ ).