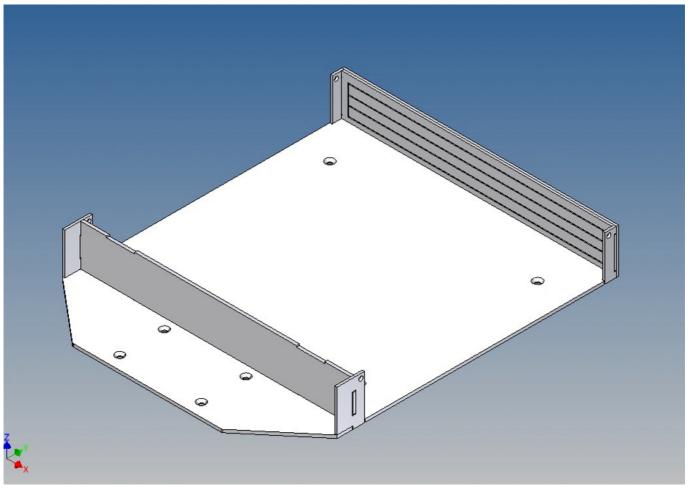

## **General Description**

This set of polystyrene milling parts is designed for a loading platform as an accessory for the Carson Goldhofer STN-L3 low loader.

The platform is screwed on with the same four screws as the original loading platform of the Carson kit.

Both, the front cover on the top and the two side walls, can be opened.

Magnets are included to close the side flaps.

The front storage space is ideal for storing electronics or a battery (opening size  $89 \text{mm} \times 39 \text{mm}$ ).