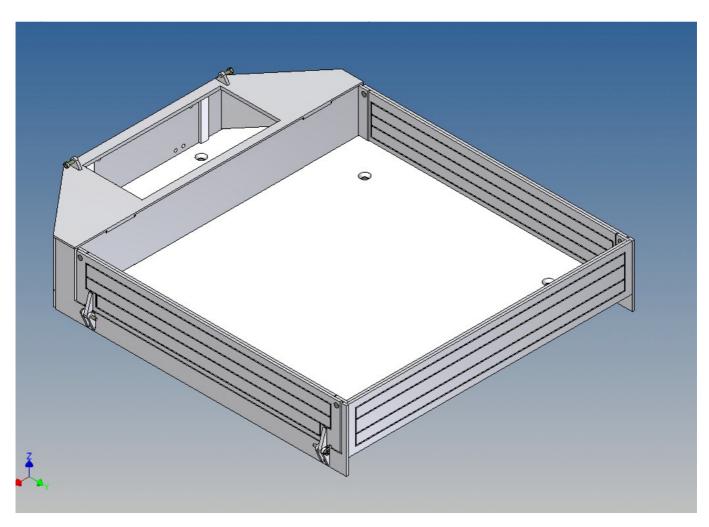

## **General Description**

This set of polystyrene milling parts is designed for a loading platform as an accessory for the Carson Goldhofer STN-L3 low loader.

The platform is screwed on with the same four screws as the original loading platform of the Carson kit.

Both, the front cover on the top and the two side walls, can be opened.

Magnets are included to close the side flaps.

The front storage space is ideal for storing electronics or a battery (opening size  $89 \text{mm} \times 39 \text{mm}$ ).