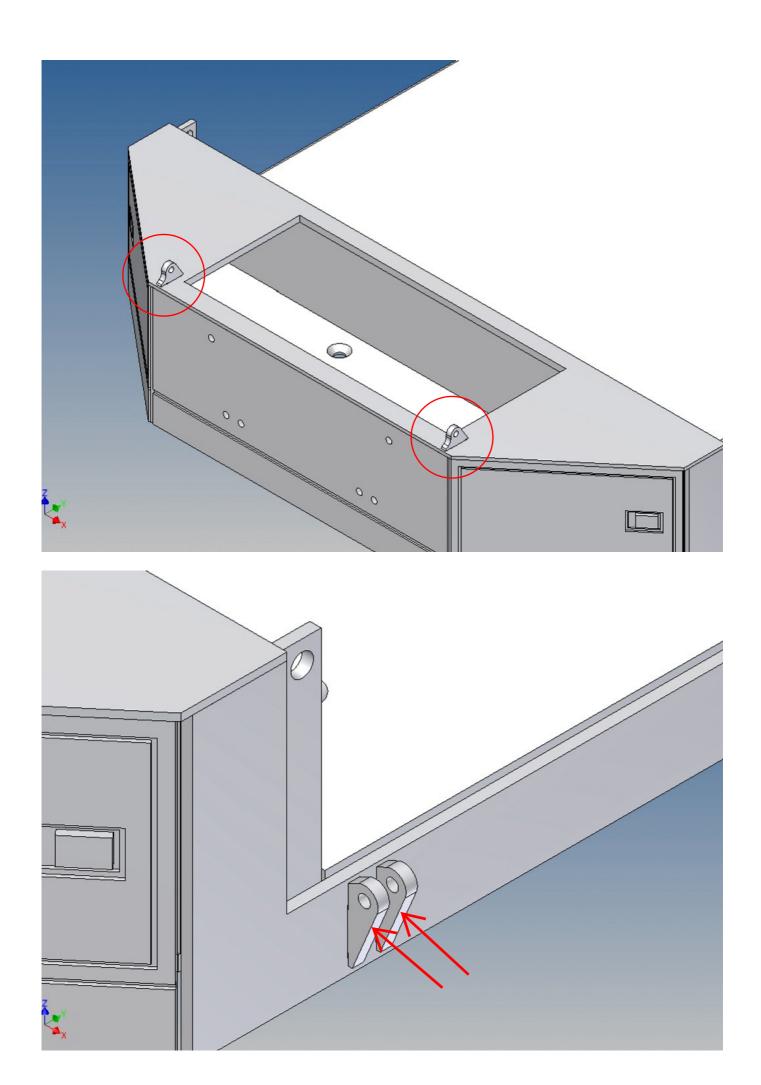

## **Assembly Procedure**

Before you put the parts together please read the assembly instructions carefully and pay attention to the assembly sequence and test the fitting accuracy of the parts before gluing them together.

It is helpful to fix the parts at first only on a few points with super-glue and after a check along the edges fully with super-glue or a polystyrene-glue.

The parts are made of polystyrene, if you use super-glue in combination with activator spray, please be aware that the activator spray can destroy polystyrene – because of that you should use it very carefully or use only polystyrene-glue.