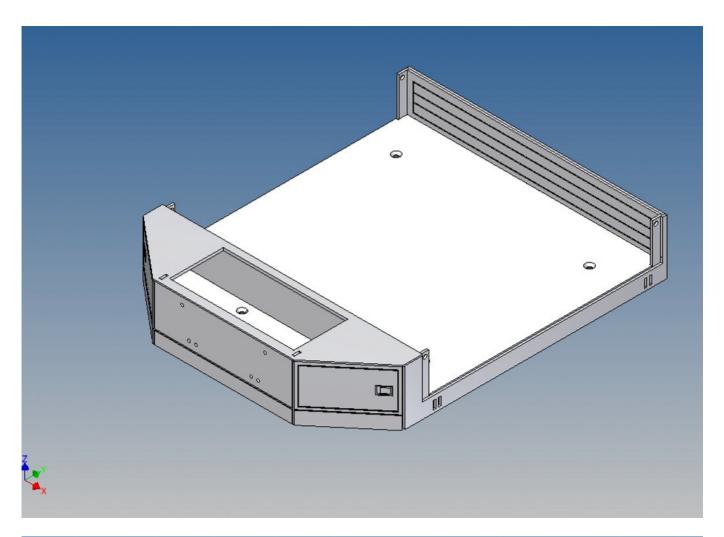

## **General Description**

This set of polystyrene milling parts is designed for a loading platform as an accessory for the Carson Goldhofer STN-L3 low loader.

The platform is screwed on with the same four screws as the original loading platform of the Carson kit.

Both, the front cover on the top and the two side walls, can be opened.

Magnets are included to close the side flaps.

The front storage space is ideal for storing electronics or a battery (opening size  $89 \text{mm} \times 39 \text{mm}$ ).