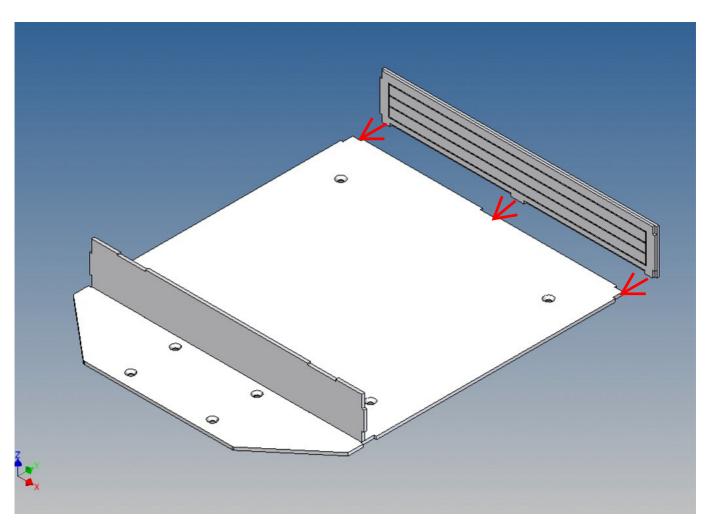

## **Assembly Procedure**

Before you put the parts together please read the assembly instructions carefully and pay attention to the assembly sequence and test the fitting accuracy of the parts before gluing them together.

It is helpful to fix the parts at first only on a few points with super-glue and after a check along the edges fully with super-glue or a polystyrene-glue.

The parts are made of polystyrene, if you use super-glue in combination with activator spray, please be aware that the activator spray can destroy polystyrene – because of that you should use it very carefully or use only polystyrene-glue.