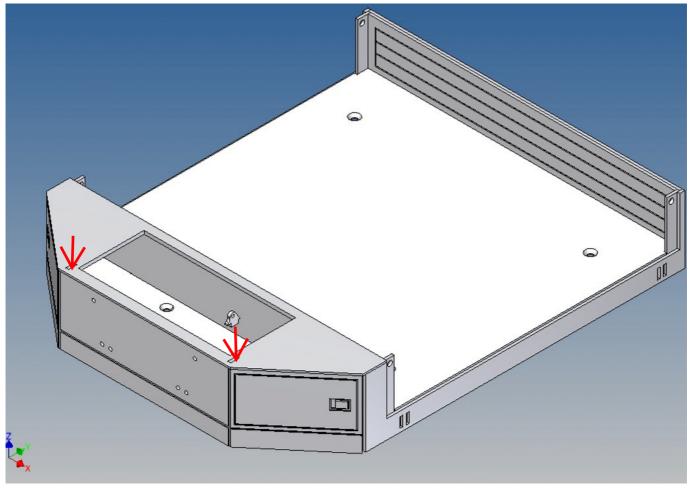

Both, the front cover on the top and the two side walls, can be opened.

Magnets are included to close the side flaps.

The front storage space is ideal for storing electronics or a battery (opening size  $89 \text{mm} \times 39 \text{mm}$ ).