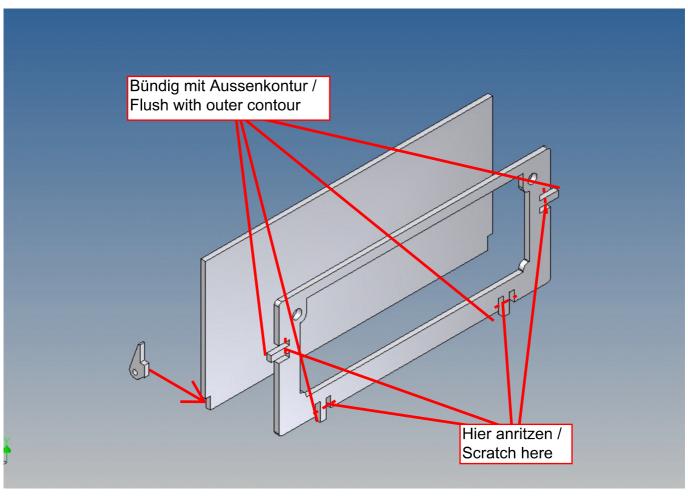

front storage space is ideal for storing electronics or a battery (opening size  $89 \text{mm} \times 39 \text{mm}$ ).

## **Assembly Procedure**

Before you put the parts together please read the assembly instructions carefully and pay attention to the assembly sequence and test the fitting accuracy of the parts before gluing them together.

It is helpful to fix the parts at first only on a few points with super-glue and after a check along the edges fully with super-glue or a polystyrene-glue.

The parts are made of polystyrene, if you use super-glue in combination with activator spray, please be aware that the activator spray can destroy polystyrene – because of that you should use it very carefully or use only polystyrene-glue.









































































































Je nach gekaufter Version, vorgeprägte Löcher bohren und Ersatzradhalter montieren / Depending on the purchased version, drill pre-stamped holes and mount spare wheel holder









#### **Annotation:**

For technical reasons delivery also magnets with different dimensions may be enclosed.

Good luck and have fun - your MDTechShop team

# www.MDTechShop.de

For questions or replacement part requests please send a short e-mail.

#### Warning:

This is not a toy! It contains small parts! Keep it away from young children!