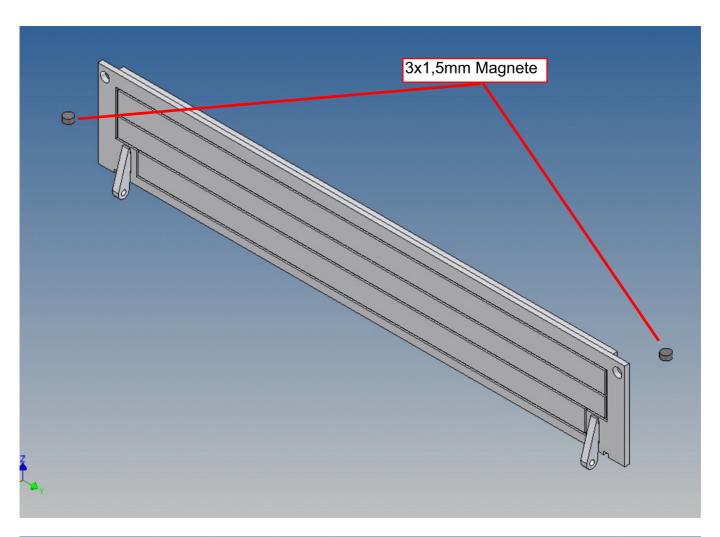

Both, the front cover on the top and the two side walls, can be opened.

Magnets are included to close the side flaps.

The front storage space is ideal for storing electronics or a battery (opening size  $89 \text{mm} \times 39 \text{mm}$ ).

#### **Annotation:**

For technical reasons delivery also magnets with different dimensions may be enclosed.

Good luck and have fun - your MDTechShop team