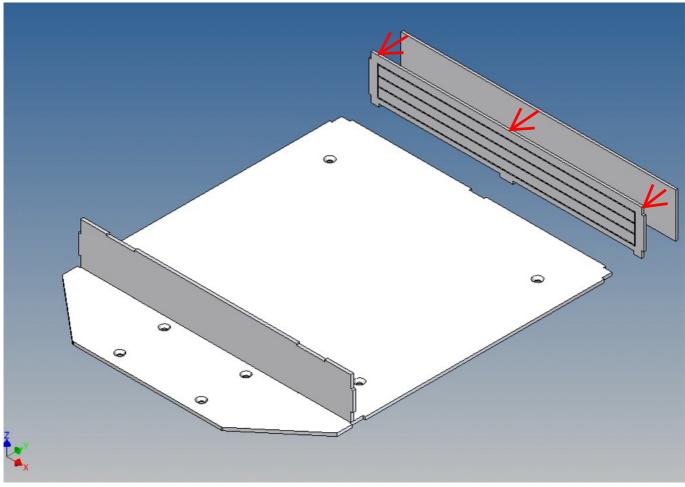

## **Assembly Procedure**

Before you put the parts together please read the assembly instructions carefully and pay attention to the assembly sequence and test the fitting accuracy of the parts before gluing them together.

It is helpful to fix the parts at first only on a few points with super-glue and after a check along the edges fully with super-glue or a polystyrene-glue.

The parts are made of polystyrene, if you use super-glue in combination with activator spray, please be aware that the activator spray can destroy polystyrene – because of that you should use it very carefully or use only polystyrene-glue.