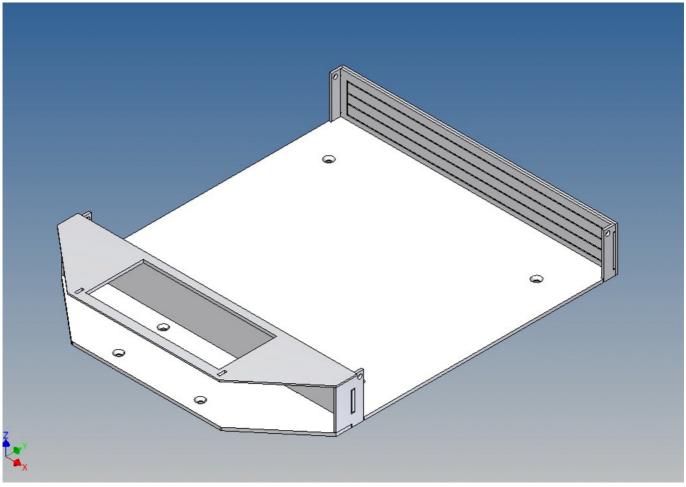

Both, the front cover on the top and the two side walls, can be opened.

Magnets are included to close the side flaps.

The front storage space is ideal for storing electronics or a battery (opening size  $89 \text{mm} \times 39 \text{mm}$ ).