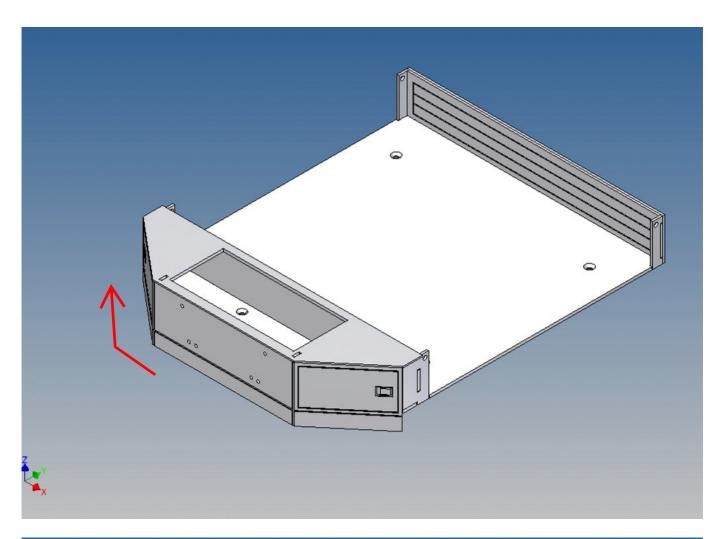

## **Assembly Procedure**

Before you put the parts together please read the assembly instructions carefully and pay attention to the assembly sequence and test the fitting accuracy of the parts before gluing them together.

It is helpful to fix the parts at first only on a few points with super-glue and after a check along the edges fully with super-glue or a polystyrene-glue.

The parts are made of polystyrene, if you use super-glue in combination with activator spray, please be aware that the activator spray can destroy polystyrene – because of that you should use it very carefully or use only polystyrene-glue.