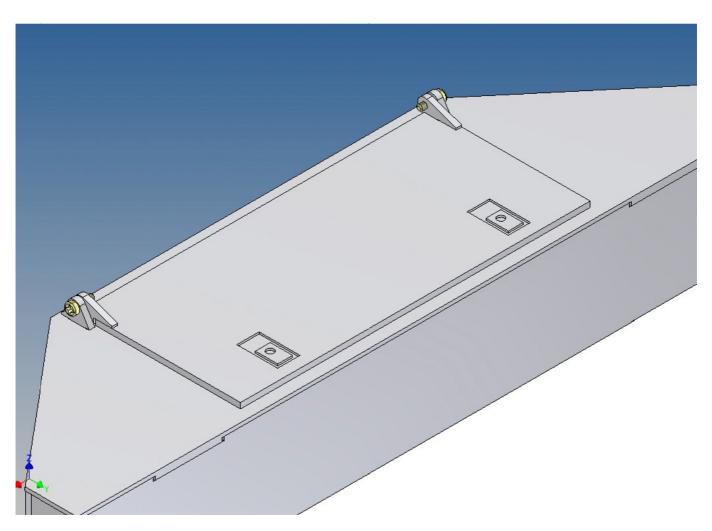

Both, the front cover on the top and the two side walls, can be opened.

Magnets are included to close the side flaps.

The front storage space is ideal for storing electronics or a battery (opening size  $89 \text{mm} \times 39 \text{mm}$ ).