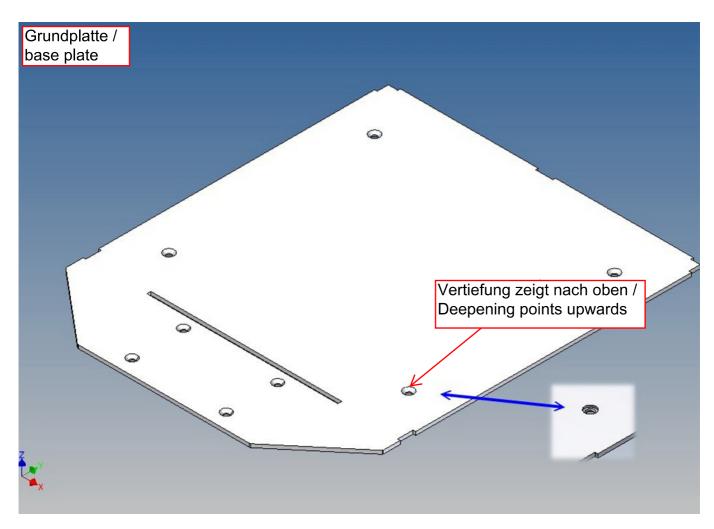

## **Assembly Procedure**

Before you put the parts together please read the assembly instructions carefully and pay attention to the assembly sequence and test the fitting accuracy of the parts before gluing them together.

It is helpful to fix the parts at first only on a few points with super-glue and after a check along the edges fully with super-glue or a polystyrene-glue.

The parts are made of polystyrene, if you use super-glue in combination with activator spray, please be aware that the activator spray can destroy polystyrene – because of that you should use it very carefully or use only polystyrene-glue.