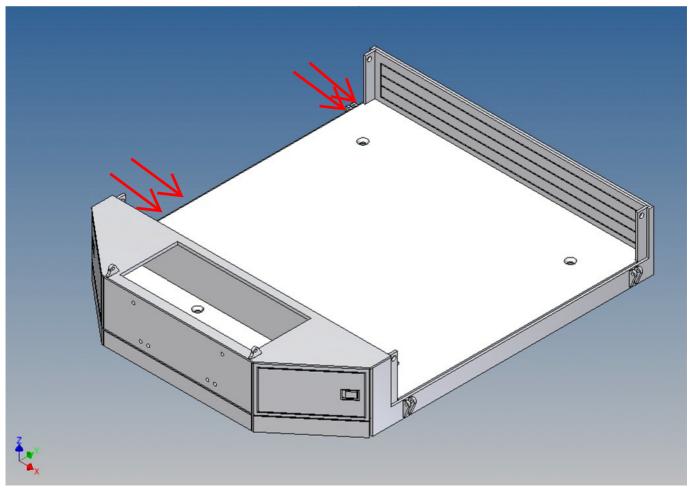

The front storage space is ideal for storing electronics or a battery (opening size  $89 \text{mm} \times 39 \text{mm}$ ).

## **Assembly Procedure**

Before you put the parts together please read the assembly instructions carefully and pay attention to the assembly sequence and test the fitting accuracy of the parts before gluing them together.

It is helpful to fix the parts at first only on a few points with super-glue and after a check along the edges fully with super-glue or a polystyrene-glue.

The parts are made of polystyrene, if you use super-glue in combination with activator spray, please be aware that the activator spray can destroy polystyrene – because of that you should use it very carefully or use only polystyrene-glue.









































































































Je nach gekaufter Version, vorgeprägte Löcher bohren und Ersatzradhalter montieren / Depending on the purchased version, drill pre-stamped holes and mount spare wheel holder









#### **Annotation:**

For technical reasons delivery also magnets with different dimensions may be enclosed.

Good luck and have fun - your MDTechShop team

# www.MDTechShop.de

For questions or replacement part requests please send a short e-mail.

#### Warning:

This is not a toy! It contains small parts! Keep it away from young children!