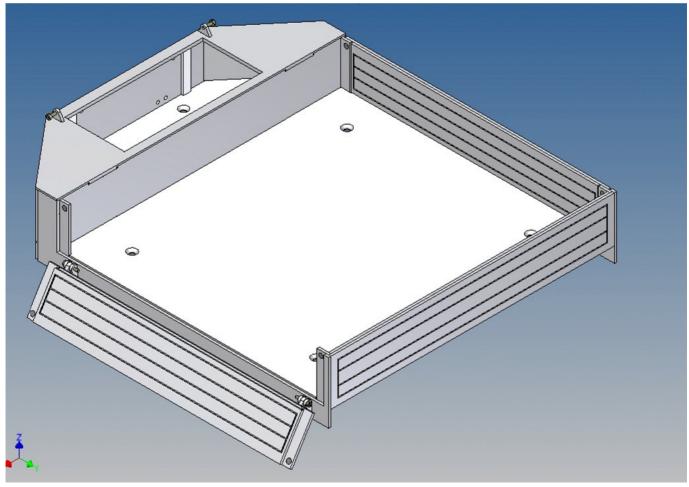

## **General Description**

This set of polystyrene milling parts is designed for a loading platform as an accessory for the Carson Goldhofer STN-L3 low loader.

The platform is screwed on with the same four screws as the original loading platform of the Carson kit.

Both, the front cover on the top and the two side walls, can be opened.

Magnets are included to close the side flaps.

The front storage space is ideal for storing electronics or a battery (opening size  $89 \text{mm} \times 39 \text{mm}$ ).