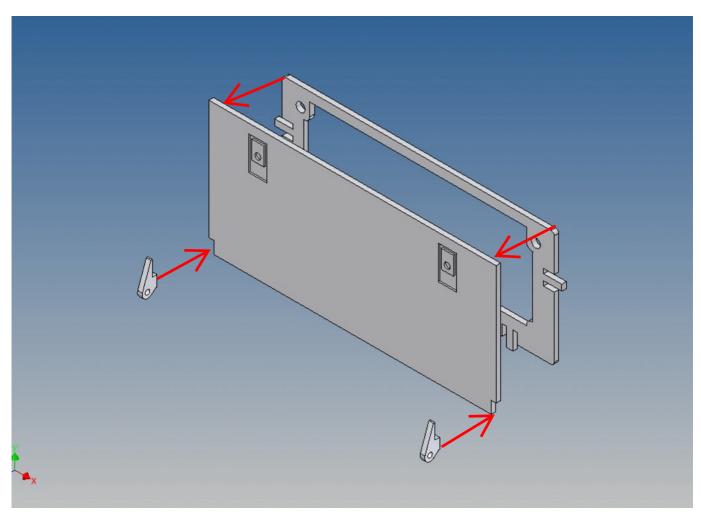

he front storage space is ideal for storing electronics or a battery (opening size  $89 \text{mm} \times 39 \text{mm}$ ).

## **Assembly Procedure**

Before you put the parts together please read the assembly instructions carefully and pay attention to the assembly sequence and test the fitting accuracy of the parts before gluing them together.

It is helpful to fix the parts at first only on a few points with super-glue and after a check along the edges fully with super-glue or a polystyrene-glue.

The parts are made of polystyrene, if you use super-glue in combination with activator spray, please be aware that the activator spray can destroy polystyrene – because of that you should use it very carefully or use only polystyrene-glue.









































































































Je nach gekaufter Version, vorgeprägte Löcher bohren und Ersatzradhalter montieren / Depending on the purchased version, drill pre-stamped holes and mount spare wheel holder









#### **Annotation:**

For technical reasons delivery also magnets with different dimensions may be enclosed.

Good luck and have fun - your MDTechShop team

# www.MDTechShop.de

For questions or replacement part requests please send a short e-mail.

#### Warning:

This is not a toy! It contains small parts! Keep it away from young children!