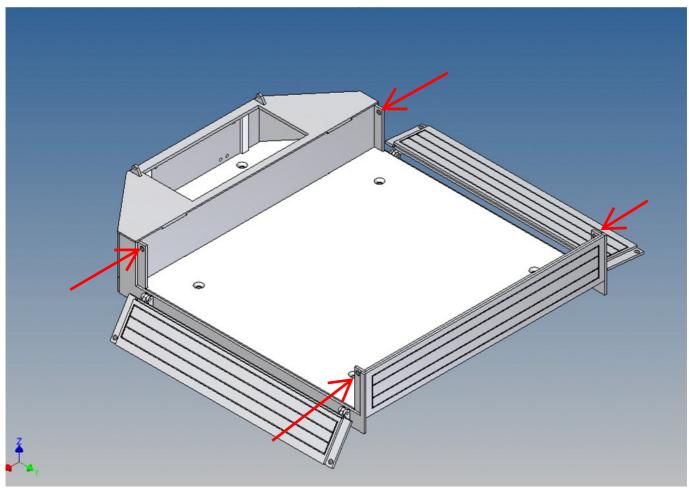

Both, the front cover on the top and the two side walls, can be opened.

Magnets are included to close the side flaps.

The front storage space is ideal for storing electronics or a battery (opening size  $89 \text{mm} \times 39 \text{mm}$ ).

#### **Annotation:**

For technical reasons delivery also magnets with different dimensions may be enclosed.

Good luck and have fun - your MDTechShop team