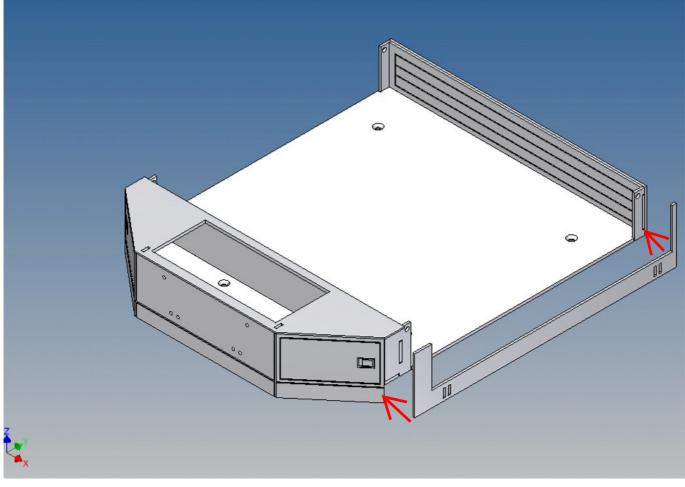

## **Assembly Procedure**

Before you put the parts together please read the assembly instructions carefully and pay attention to the assembly sequence and test the fitting accuracy of the parts before gluing them together.

It is helpful to fix the parts at first only on a few points with super-glue and after a check along the edges fully with super-glue or a polystyrene-glue.

The parts are made of polystyrene, if you use super-glue in combination with activator spray, please be aware that the activator spray can destroy polystyrene – because of that you should use it very carefully or use only polystyrene-glue.