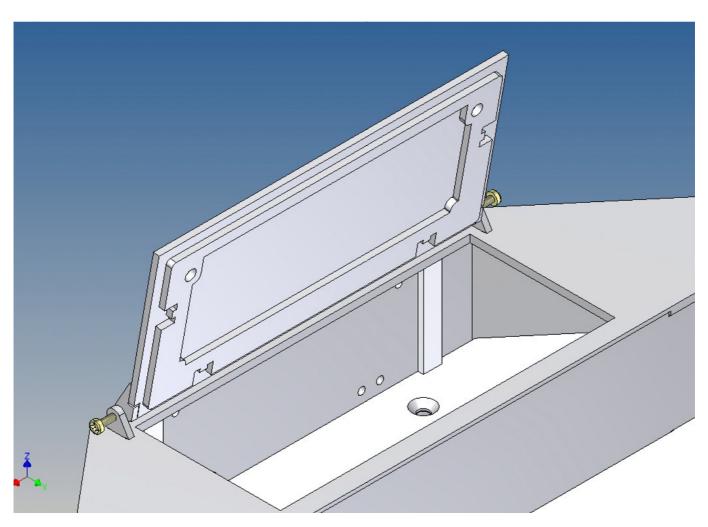

Both, the front cover on the top and the two side walls, can be opened.

Magnets are included to close the side flaps.

The front storage space is ideal for storing electronics or a battery (opening size  $89 \text{mm} \times 39 \text{mm}$ ).