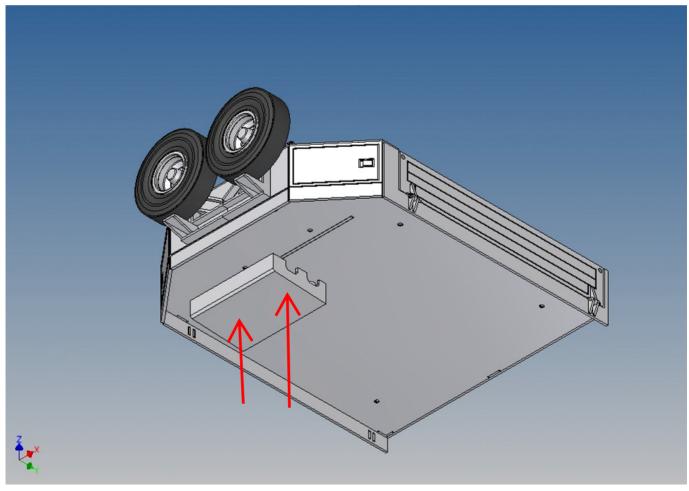

Je nach gekaufter Version, vorgeprägte Löcher bohren und Ersatzradhalter montieren / Depending on the purchased version, drill pre-stamped holes and mount spare wheel holder