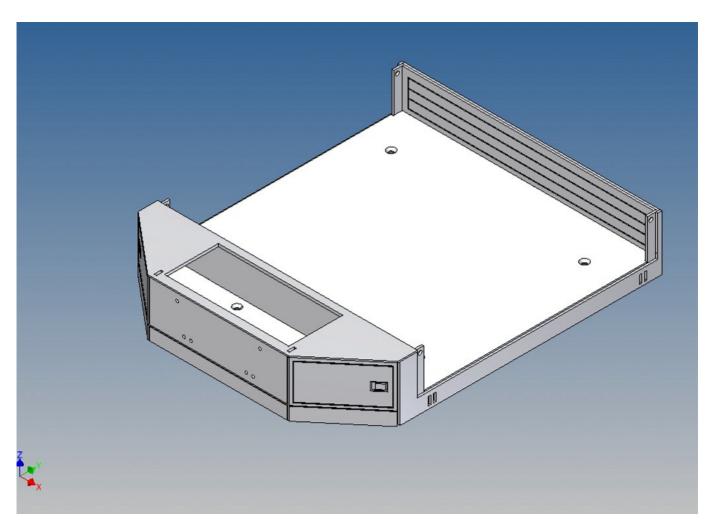

## **General Description**

This set of polystyrene milling parts is designed for a loading platform as an accessory for the Carson Goldhofer STN-L3 low loader.

The platform is screwed on with the same four screws as the original loading platform of the Carson kit.

Both, the front cover on the top and the two side walls, can be opened.

Magnets are included to close the side flaps.

The front storage space is ideal for storing electronics or a battery (opening size  $89 \text{mm} \times 39 \text{mm}$ ).