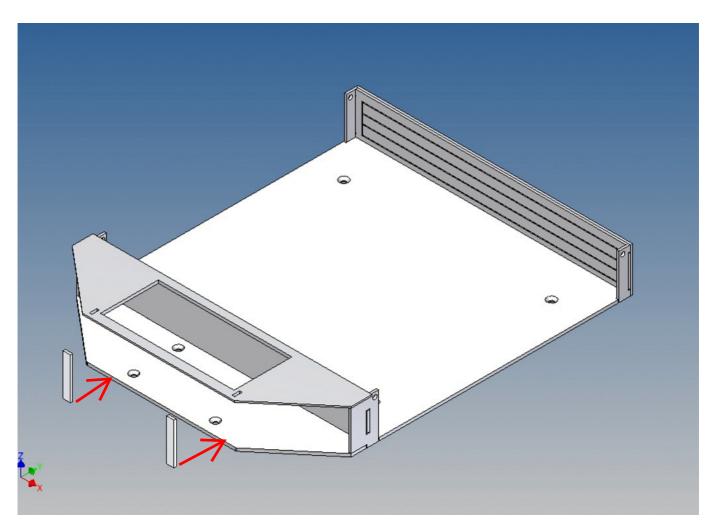

Both, the front cover on the top and the two side walls, can be opened.

Magnets are included to close the side flaps.

The front storage space is ideal for storing electronics or a battery (opening size  $89 \text{mm} \times 39 \text{mm}$ ).