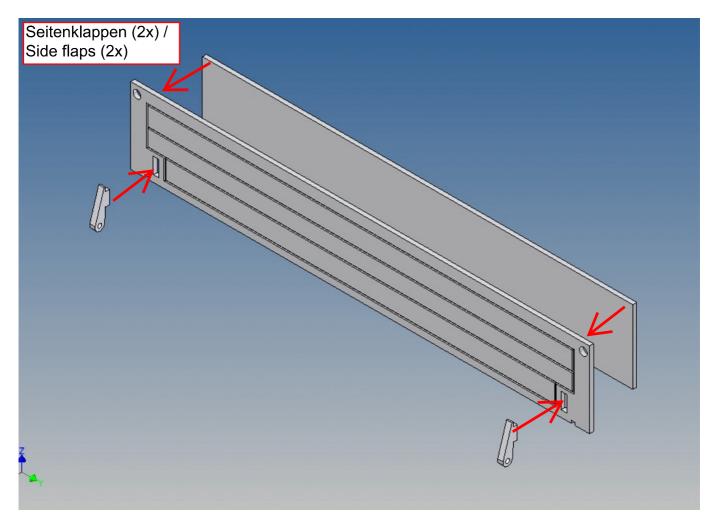

Both, the front cover on the top and the two side walls, can be opened.

Magnets are included to close the side flaps.

The front storage space is ideal for storing electronics or a battery (opening size  $89 \text{mm} \times 39 \text{mm}$ ).