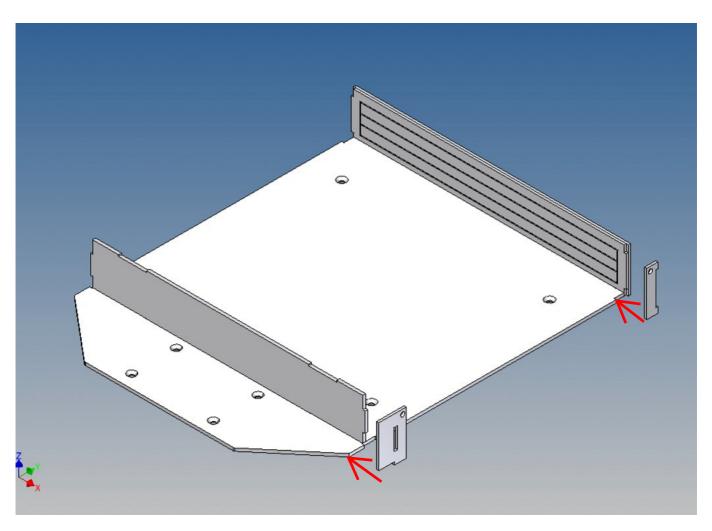

## **Assembly Procedure**

Before you put the parts together please read the assembly instructions carefully and pay attention to the assembly sequence and test the fitting accuracy of the parts before gluing them together.

It is helpful to fix the parts at first only on a few points with super-glue and after a check along the edges fully with super-glue or a polystyrene-glue.

The parts are made of polystyrene, if you use super-glue in combination with activator spray, please be aware that the activator spray can destroy polystyrene – because of that you should use it very carefully or use only polystyrene-glue.