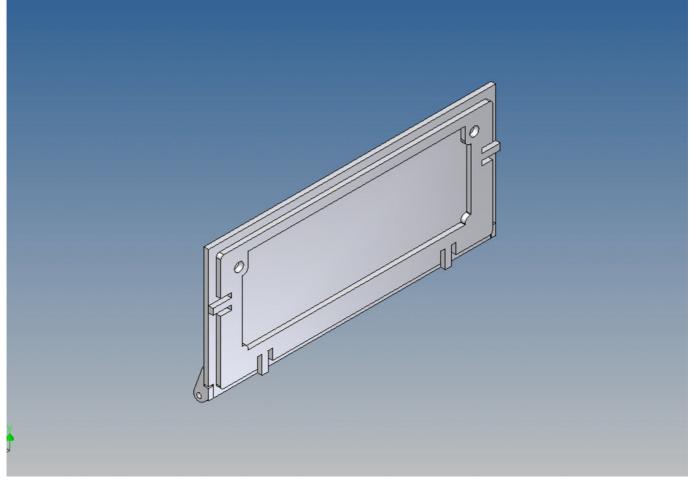

## **General Description**

This set of polystyrene milling parts is designed for a loading platform as an accessory for the Carson Goldhofer STN-L3 low loader.

The platform is screwed on with the same four screws as the original loading platform of the Carson kit.

Both, the front cover on the top and the two side walls, can be opened.

Magnets are included to close the side flaps.

The front storage space is ideal for storing electronics or a battery (opening size  $89 \text{mm} \times 39 \text{mm}$ ).