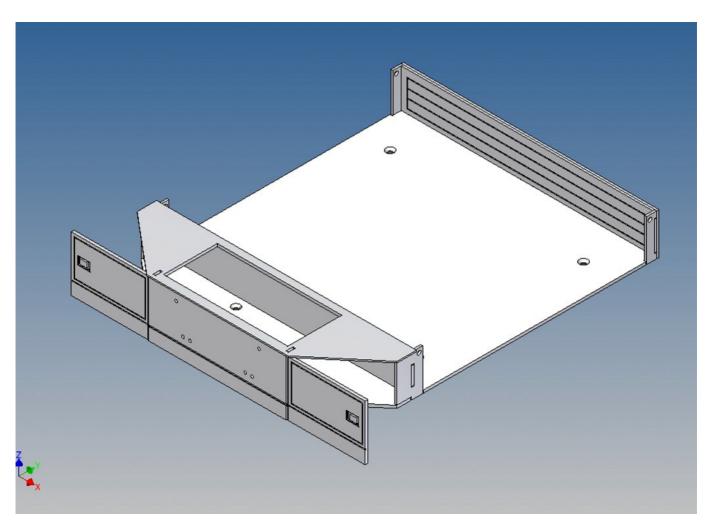

## **General Description**

This set of polystyrene milling parts is designed for a loading platform as an accessory for the Carson Goldhofer STN-L3 low loader.

The platform is screwed on with the same four screws as the original loading platform of the Carson kit.

Both, the front cover on the top and the two side walls, can be opened.

Magnets are included to close the side flaps.

The front storage space is ideal for storing electronics or a battery (opening size  $89 \text{mm} \times 39 \text{mm}$ ).