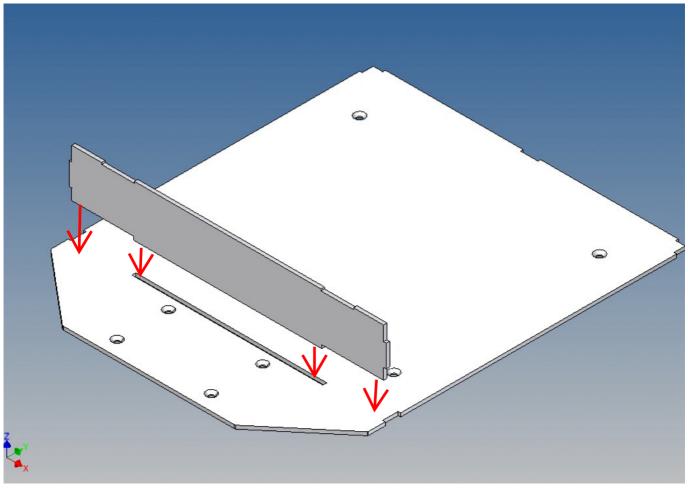

## **Assembly Procedure**

Before you put the parts together please read the assembly instructions carefully and pay attention to the assembly sequence and test the fitting accuracy of the parts before gluing them together.

It is helpful to fix the parts at first only on a few points with super-glue and after a check along the edges fully with super-glue or a polystyrene-glue.

The parts are made of polystyrene, if you use super-glue in combination with activator spray, please be aware that the activator spray can destroy polystyrene – because of that you should use it very carefully or use only polystyrene-glue.