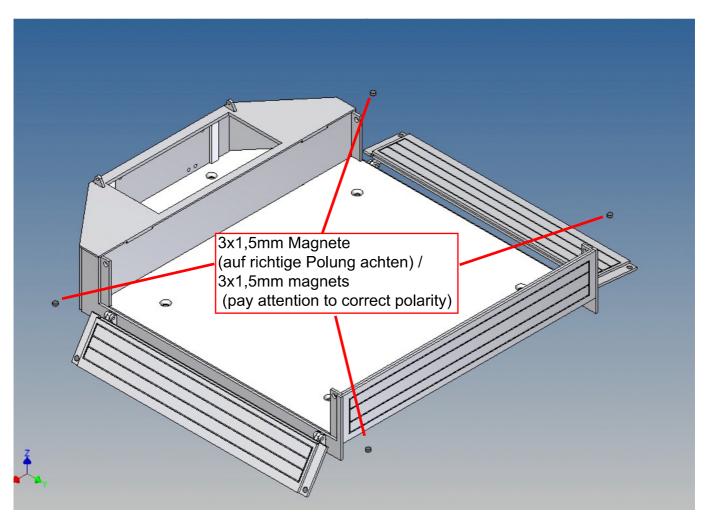

Both, the front cover on the top and the two side walls, can be opened.

Magnets are included to close the side flaps.

The front storage space is ideal for storing electronics or a battery (opening size  $89 \text{mm} \times 39 \text{mm}$ ).

#### **Annotation:**

For technical reasons delivery also magnets with different dimensions may be enclosed.

Good luck and have fun - your MDTechShop team