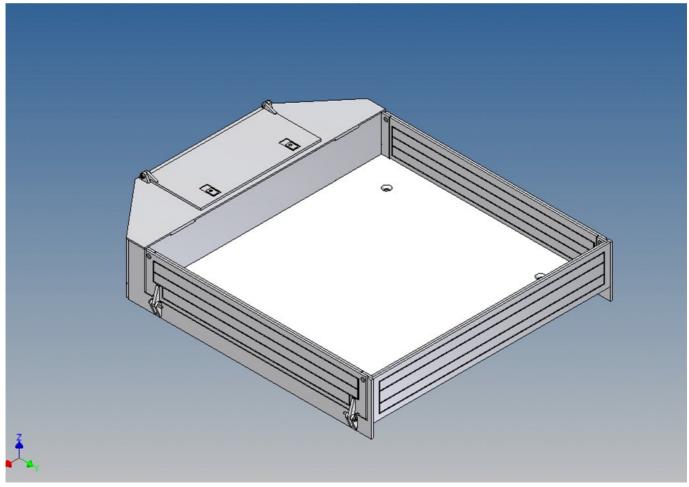

## **General Description**

This set of polystyrene milling parts is designed for a loading platform as an accessory for the Carson Goldhofer STN-L3 low loader.

The platform is screwed on with the same four screws as the original loading platform of the Carson kit.

Both, the front cover on the top and the two side walls, can be opened.

Magnets are included to close the side flaps.

The front storage space is ideal for storing electronics or a battery (opening size  $89 \text{mm} \times 39 \text{mm}$ ).