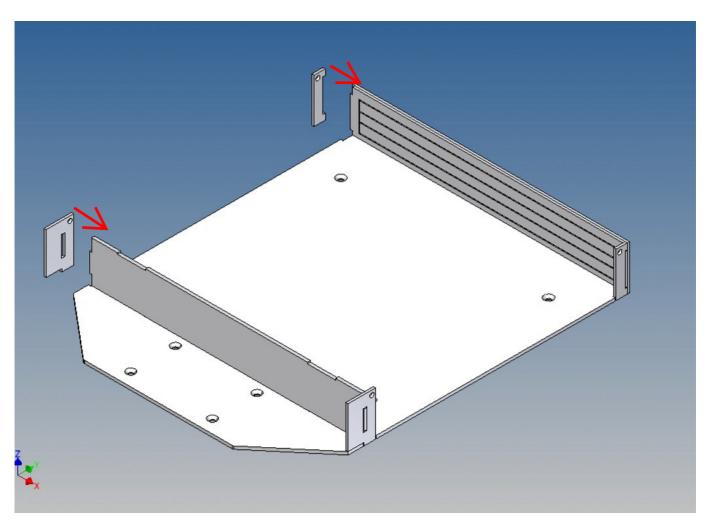

## **General Description**

This set of polystyrene milling parts is designed for a loading platform as an accessory for the Carson Goldhofer STN-L3 low loader.

The platform is screwed on with the same four screws as the original loading platform of the Carson kit.

Both, the front cover on the top and the two side walls, can be opened.

Magnets are included to close the side flaps.

The front storage space is ideal for storing electronics or a battery (opening size  $89 \text{mm} \times 39 \text{mm}$ ).