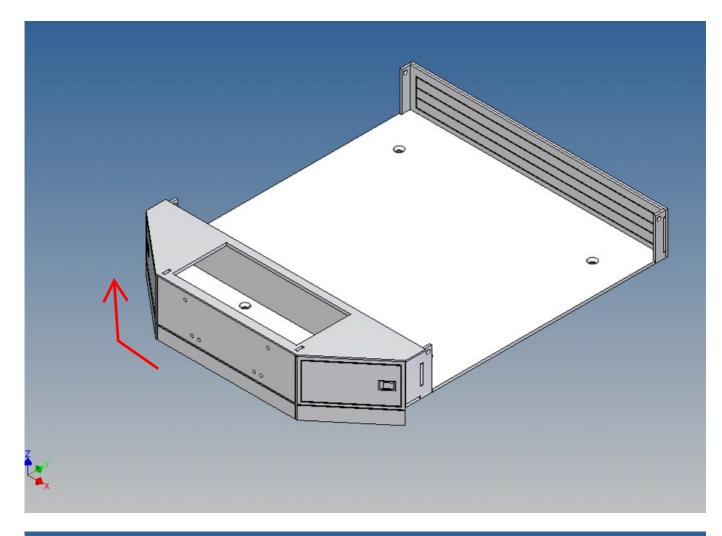

#### **Assembly Procedure**

Before you put the parts together please read the assembly instructions carefully and pay attention to the assembly sequence and test the fitting accuracy of the parts before gluing them together.

It is helpful to fix the parts at first only on a few points with super-glue and after a check along the edges fully with super-glue or a polystyrene-glue.

The parts are made of polystyrene, if you use super-glue in combination with activator spray, please be aware that the activator spray can destroy polystyrene – because of that you should use it very carefully or use only polystyrene-glue.