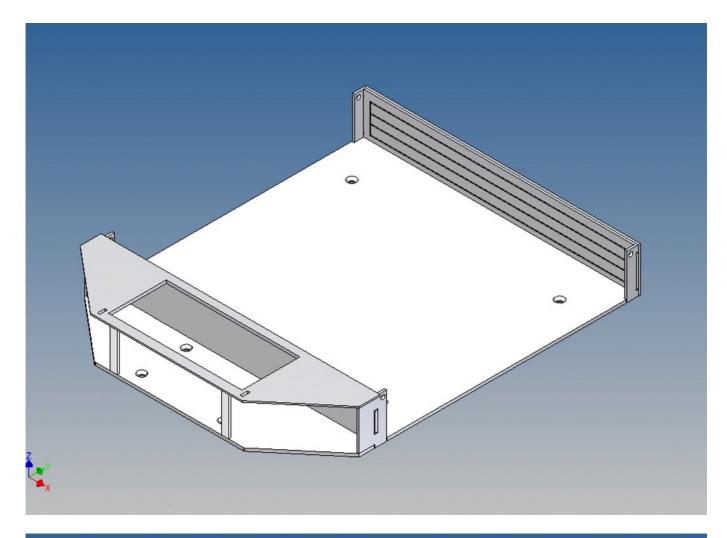

#### **General Description**

This set of polystyrene milling parts is designed for a loading platform as an accessory for the Carson Goldhofer STN-L3 low loader.

The platform is screwed on with the same four screws as the original loading platform of the Carson kit.

Both, the front cover on the top and the two side walls, can be opened.

Magnets are included to close the side flaps.

The front storage space is ideal for storing electronics or a battery (opening size 89mm x 39mm).