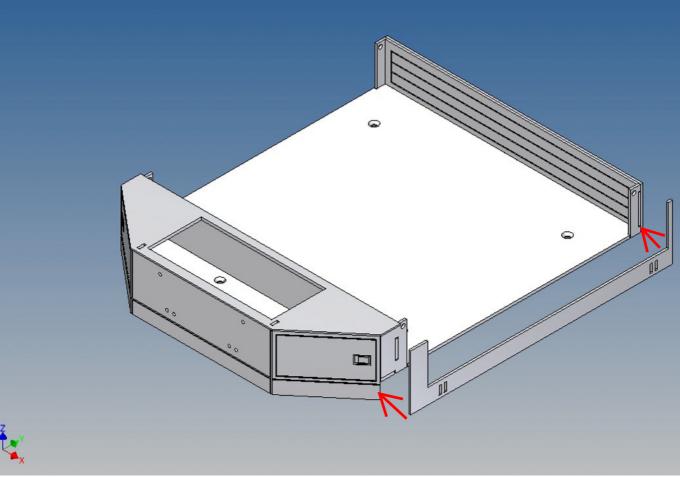

#### **Assembly Procedure**

Before you put the parts together please read the assembly instructions carefully and pay attention to the assembly sequence and test the fitting accuracy of the parts before gluing them together.

It is helpful to fix the parts at first only on a few points with super-glue and after a check along the edges fully with super-glue or a polystyrene-glue.

The parts are made of polystyrene, if you use super-glue in combination with activator spray, please be aware that the activator spray can destroy polystyrene – because of that you should use it very carefully or use only polystyrene-glue.