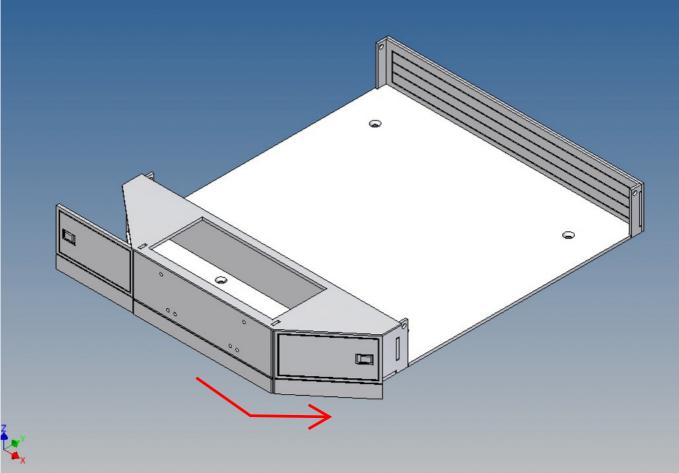

#### **Assembly Procedure**

Before you put the parts together please read the assembly instructions carefully and pay attention to the assembly sequence and test the fitting accuracy of the parts before gluing them together.

It is helpful to fix the parts at first only on a few points with super-glue and after a check along the edges fully with super-glue or a polystyrene-glue.

The parts are made of polystyrene, if you use super-glue in combination with activator spray, please be aware that the activator spray can destroy polystyrene – because of that you should use it very carefully or use only polystyrene-glue.