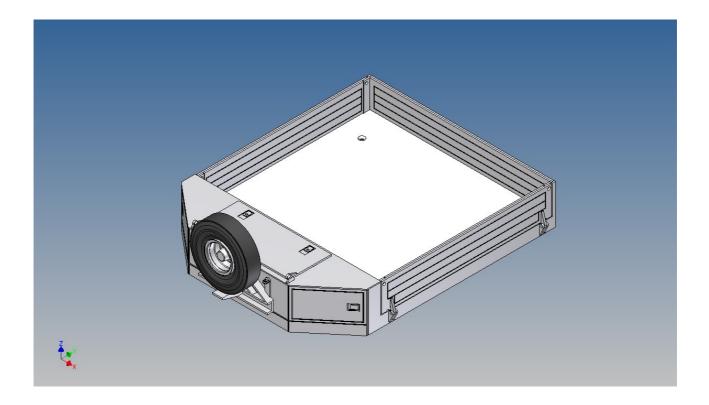

#### **General Description**

This set of polystyrene milling parts is designed for a loading platform as an accessory for the Carson Goldhofer STN-L3 low loader.

The platform is screwed on with the same four screws as the original loading platform of the Carson kit.

Both, the front cover on the top and the two side walls, can be opened.

Magnets are included to close the side flaps.

The front storage space is ideal for storing electronics or a battery (opening size 89mm x 39mm).

For the attached spare wheel holder + rim (3D printed PLA) there are already position engravings in the front panel.

We recommend the Carson low-loader tire set (500907583) as a spare tire.