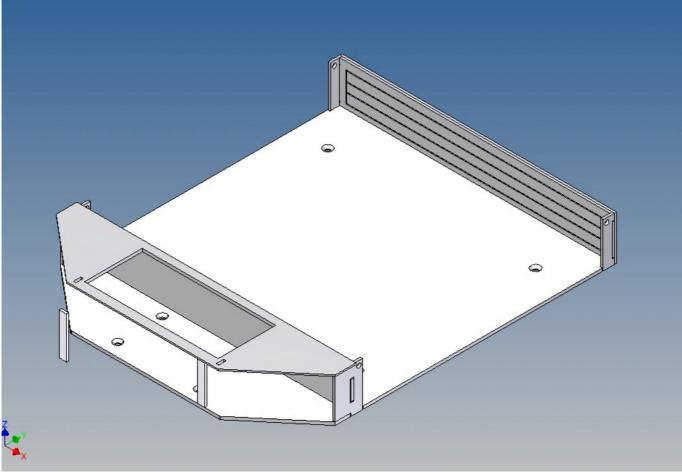

#### **General Description**

This set of polystyrene milling parts is designed for a loading platform as an accessory for the Carson Goldhofer STN-L3 low loader.

The platform is screwed on with the same four screws as the original loading platform of the Carson kit.

Both, the front cover on the top and the two side walls, can be opened.

Magnets are included to close the side flaps.

The front storage space is ideal for storing electronics or a battery (opening size 89mm x 39mm).