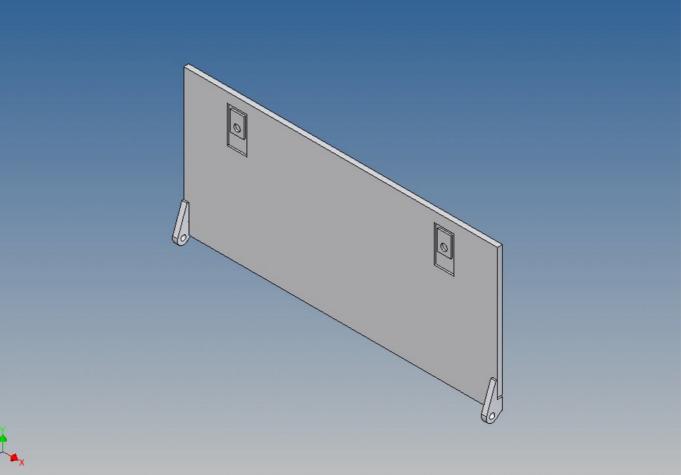

Both, the front cover on the top and the two side walls, can be opened.

Magnets are included to close the side flaps.

The front storage space is ideal for storing electronics or a battery (opening size 89mm x 39mm).

For the attached spare wheel holder + rim (3D printed PLA) there are already position engravings in the front panel.

We recommend the Carson low-loader tire set (500907583) as a spare tire.