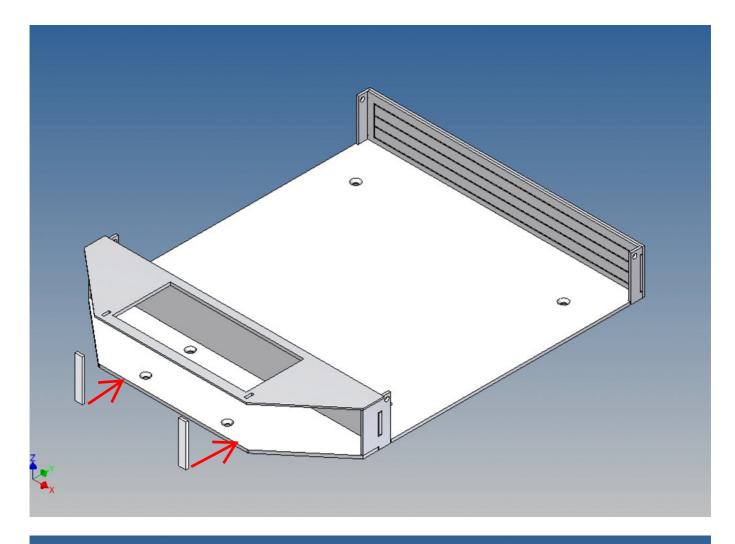

Je nach gekaufter Version, vorgeprägte Löcher bohren und Ersatzradhalter montieren / Depending on the purchased version, drill pre-stamped holes and mount spare wheel holder