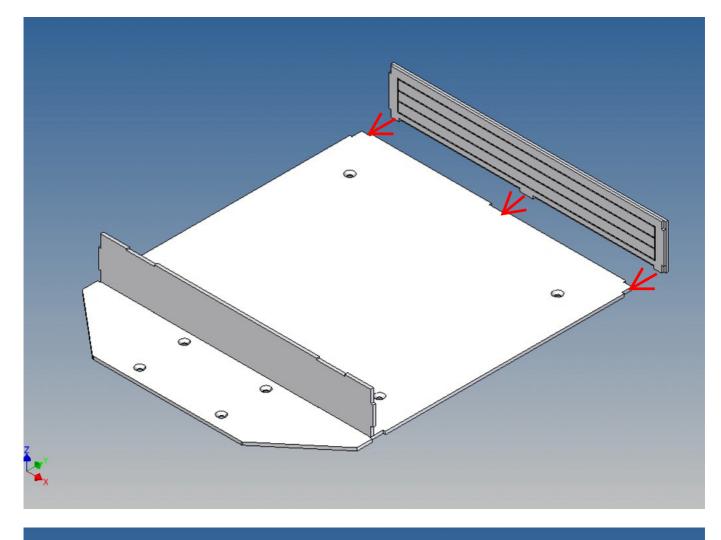

#### **Assembly Procedure**

Before you put the parts together please read the assembly instructions carefully and pay attention to the assembly sequence and test the fitting accuracy of the parts before gluing them together.

It is helpful to fix the parts at first only on a few points with super-glue and after a check along the edges fully with super-glue or a polystyrene-glue.

The parts are made of polystyrene, if you use super-glue in combination with activator spray, please be aware that the activator spray can destroy polystyrene – because of that you should use it very carefully or use only polystyrene-glue.