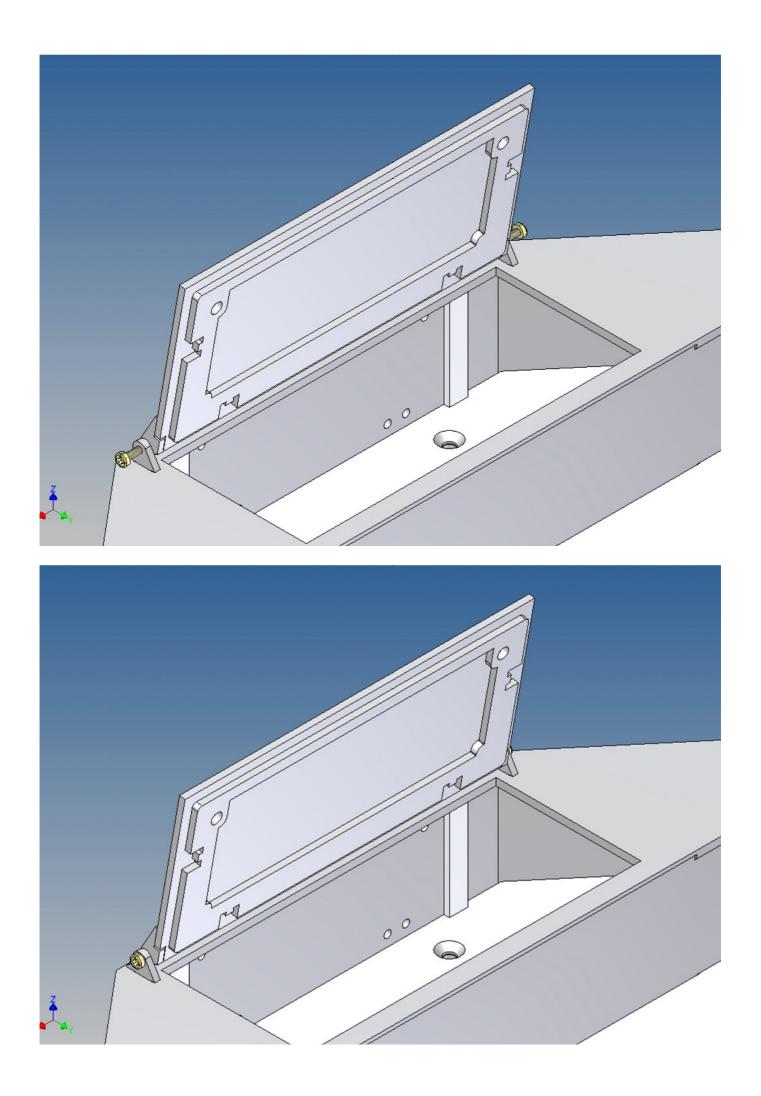

Both, the front cover on the top and the two side walls, can be opened.

Magnets are included to close the side flaps.

The front storage space is ideal for storing electronics or a battery (opening size 89mm x 39mm).