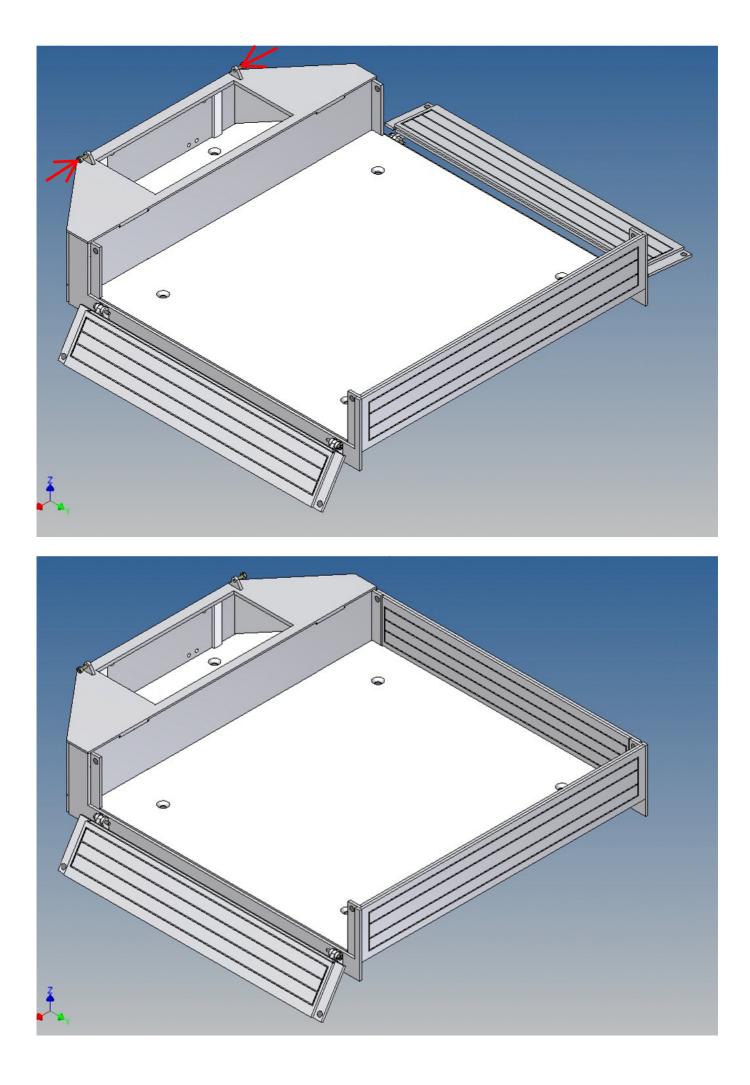

#### **Assembly Procedure**

Before you put the parts together please read the assembly instructions carefully and pay attention to the assembly sequence and test the fitting accuracy of the parts before gluing them together.

It is helpful to fix the parts at first only on a few points with super-glue and after a check along the edges fully with super-glue or a polystyrene-glue.

The parts are made of polystyrene, if you use super-glue in combination with activator spray, please be aware that the activator spray can destroy polystyrene – because of that you should use it very carefully or use only polystyrene-glue.