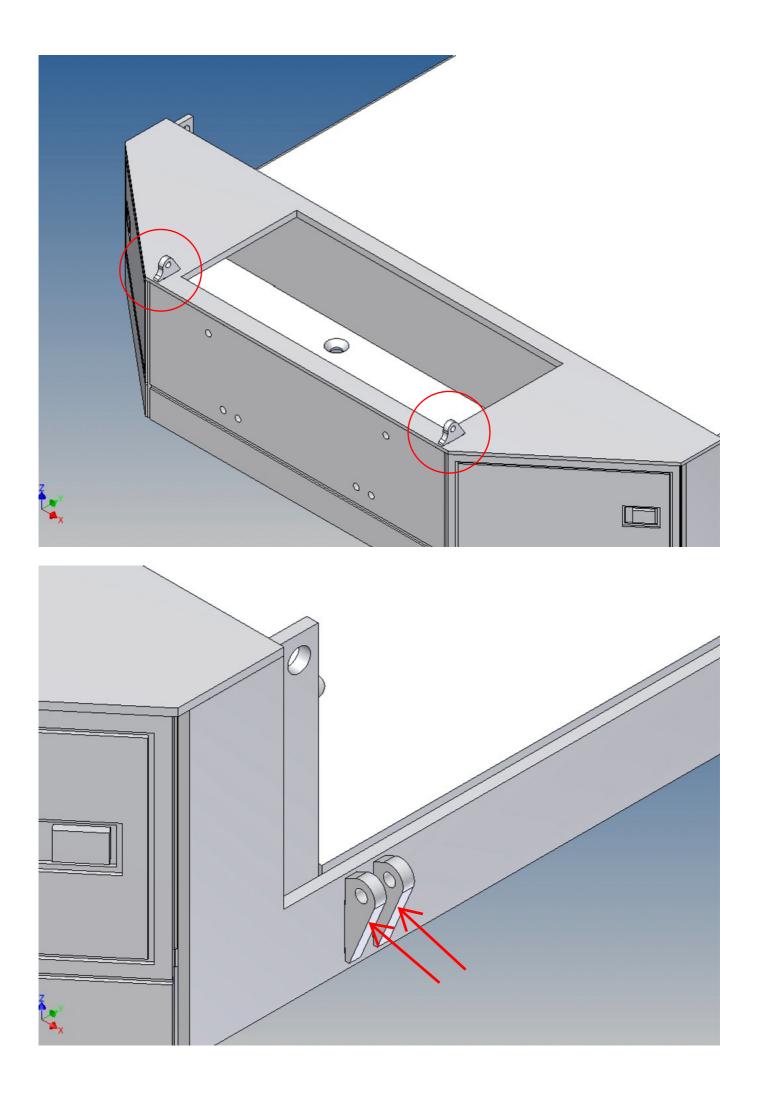

#### **Assembly Procedure**

Before you put the parts together please read the assembly instructions carefully and pay attention to the assembly sequence and test the fitting accuracy of the parts before gluing them together.

It is helpful to fix the parts at first only on a few points with super-glue and after a check along the edges fully with super-glue or a polystyrene-glue.

The parts are made of polystyrene, if you use super-glue in combination with activator spray, please be aware that the activator spray can destroy polystyrene – because of that you should use it very carefully or use only polystyrene-glue.