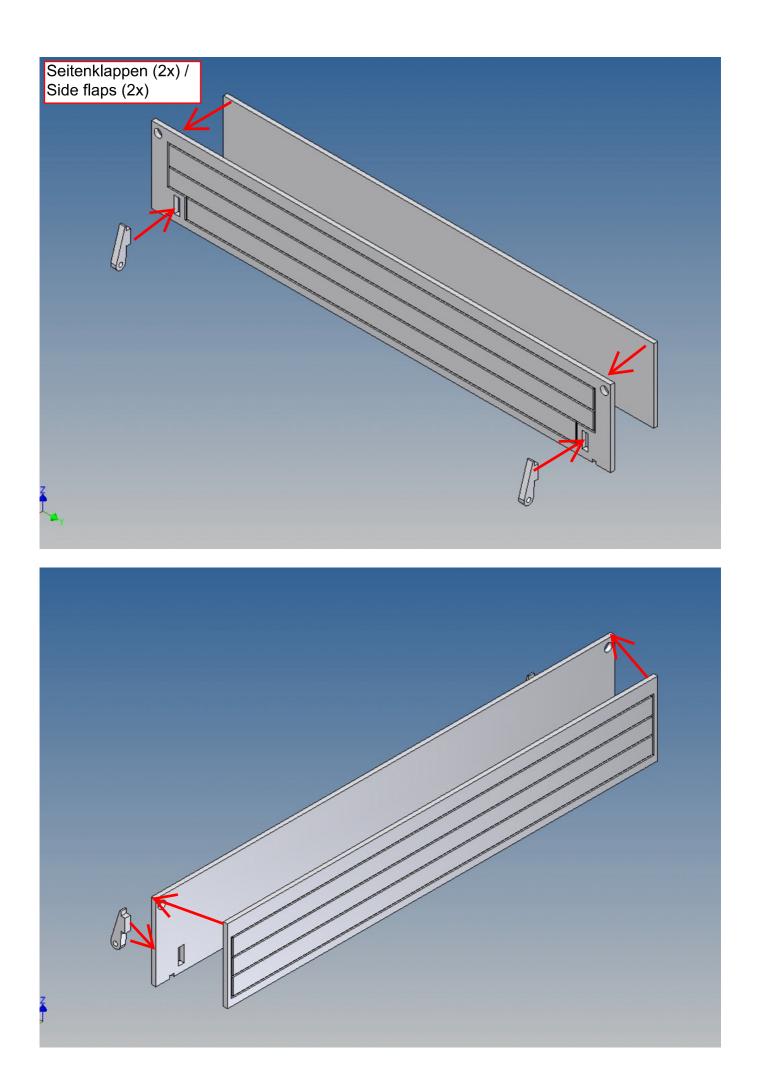

Both, the front cover on the top and the two side walls, can be opened.

Magnets are included to close the side flaps.

The front storage space is ideal for storing electronics or a battery (opening size 89mm x 39mm).