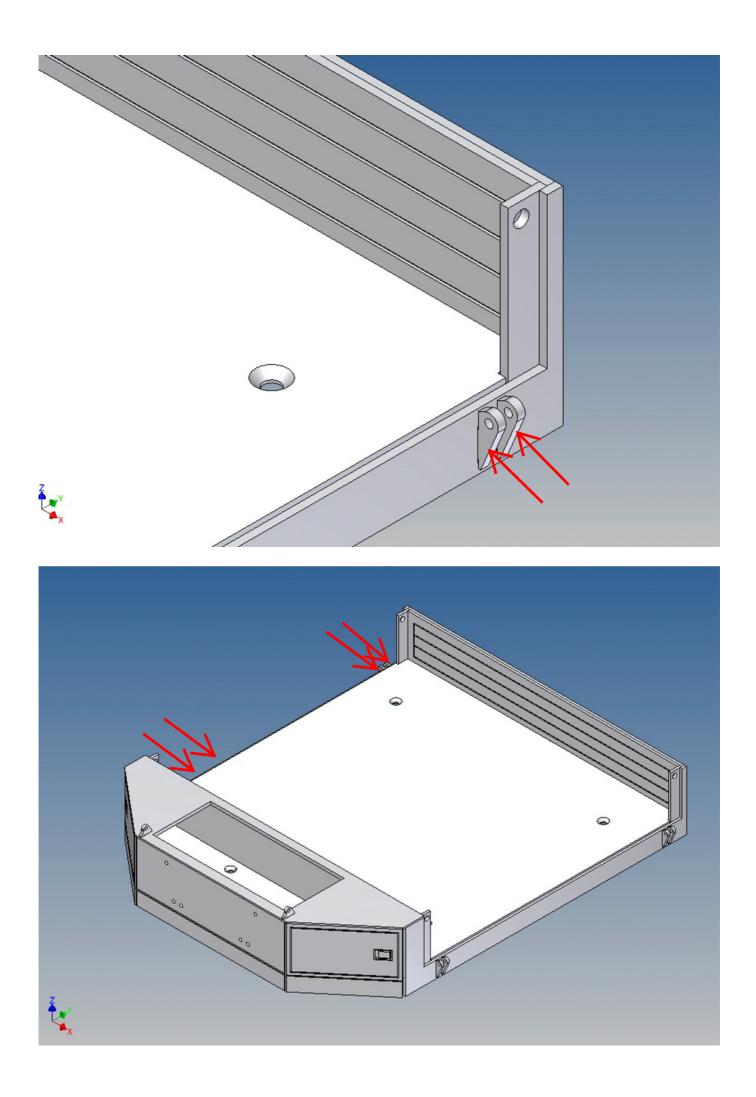

#### **Assembly Procedure**

Before you put the parts together please read the assembly instructions carefully and pay attention to the assembly sequence and test the fitting accuracy of the parts before gluing them together.

It is helpful to fix the parts at first only on a few points with super-glue and after a check along the edges fully with super-glue or a polystyrene-glue.

The parts are made of polystyrene, if you use super-glue in combination with activator spray, please be aware that the activator spray can destroy polystyrene – because of that you should use it very carefully or use only polystyrene-glue.