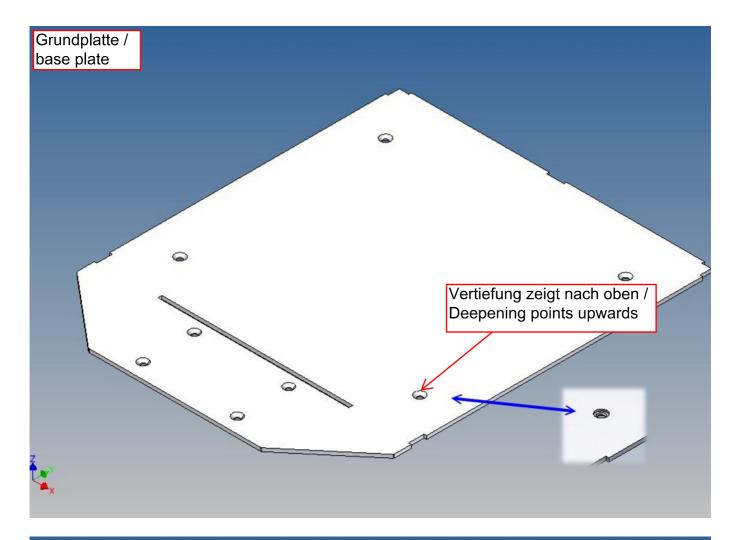

For the attached spare wheel holder + rim (3D printed PLA) there are already position engravings in the front panel.

We recommend the Carson low-loader tire set (500907583) as a spare tire.