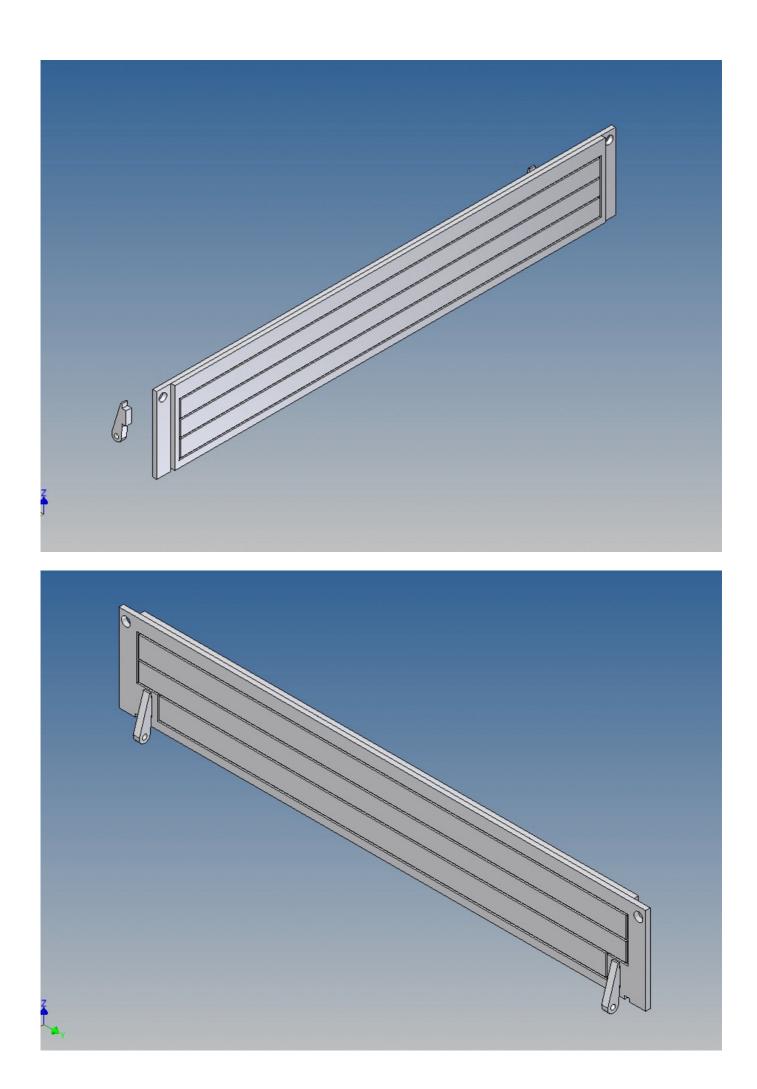

Both, the front cover on the top and the two side walls, can be opened.

Magnets are included to close the side flaps.

The front storage space is ideal for storing electronics or a battery (opening size 89mm x 39mm).