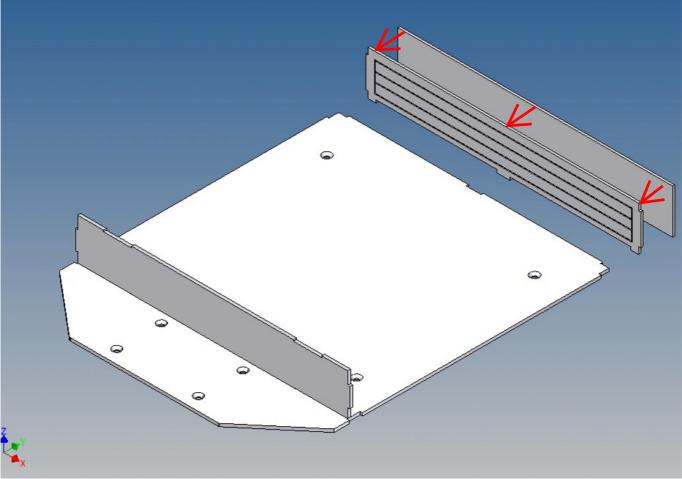

#### **Assembly Procedure**

Before you put the parts together please read the assembly instructions carefully and pay attention to the assembly sequence and test the fitting accuracy of the parts before gluing them together.

It is helpful to fix the parts at first only on a few points with super-glue and after a check along the edges fully with super-glue or a polystyrene-glue.

The parts are made of polystyrene, if you use super-glue in combination with activator spray, please be aware that the activator spray can destroy polystyrene – because of that you should use it very carefully or use only polystyrene-glue.