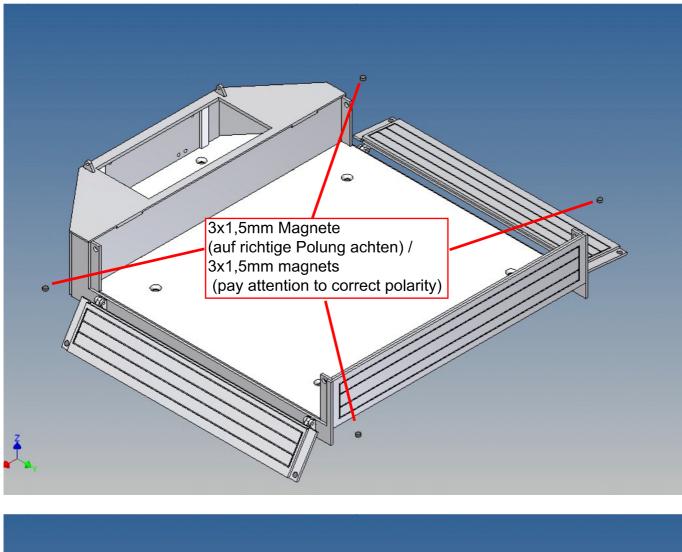

Both, the front cover on the top and the two side walls, can be opened.

Magnets are included to close the side flaps.

The front storage space is ideal for storing electronics or a battery (opening size 89mm x 39mm).