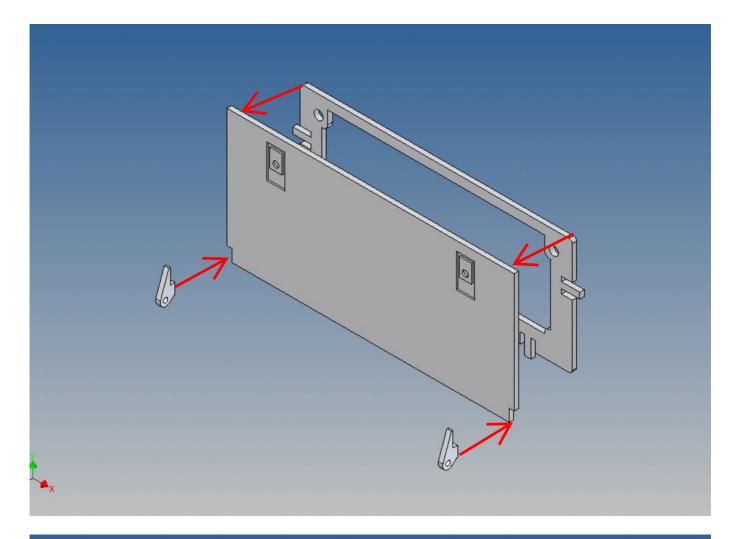

#### **Assembly Procedure**

Before you put the parts together please read the assembly instructions carefully and pay attention to the assembly sequence and test the fitting accuracy of the parts before gluing them together.

It is helpful to fix the parts at first only on a few points with super-glue and after a check along the edges fully with super-glue or a polystyrene-glue.

The parts are made of polystyrene, if you use super-glue in combination with activator spray, please be aware that the activator spray can destroy polystyrene – because of that you should use it very carefully or use only polystyrene-glue.

Je nach gekaufter Version, vorgeprägte Löcher bohren und Ersatzradhalter montieren / Depending on the purchased version, drill pre-stamped holes and mount spare wheel holder