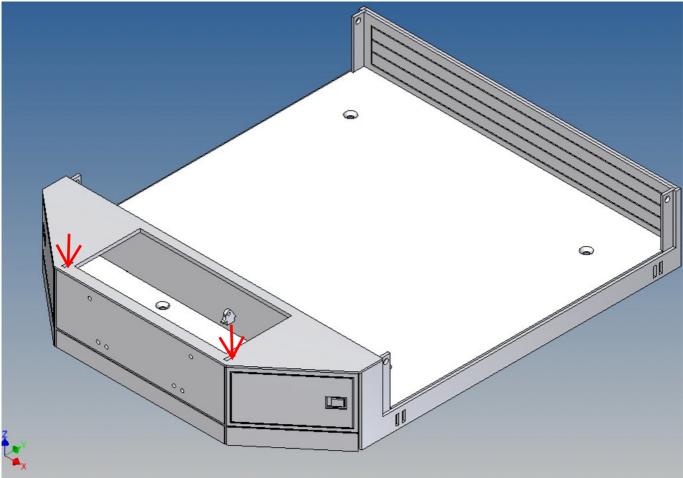

Both, the front cover on the top and the two side walls, can be opened.

Magnets are included to close the side flaps.

The front storage space is ideal for storing electronics or a battery (opening size 89mm x 39mm).

For the attached spare wheel holder + rim (3D printed PLA) there are already position engravings in the front panel.

We recommend the Carson low-loader tire set (500907583) as a spare tire.