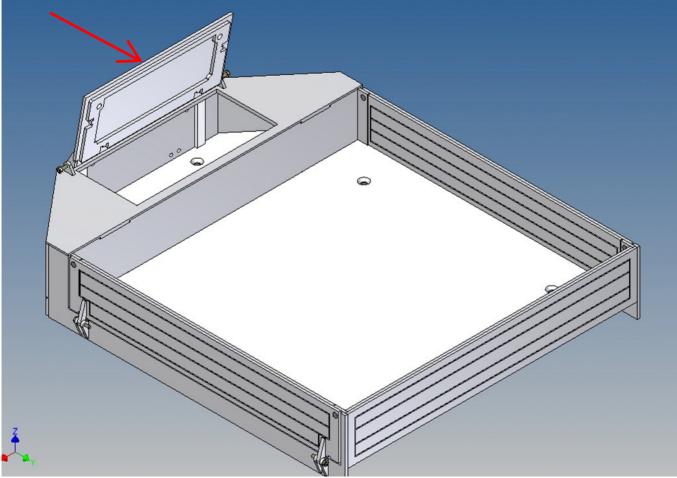

Both, the front cover on the top and the two side walls, can be opened.

Magnets are included to close the side flaps.

The front storage space is ideal for storing electronics or a battery (opening size 89mm x 39mm).