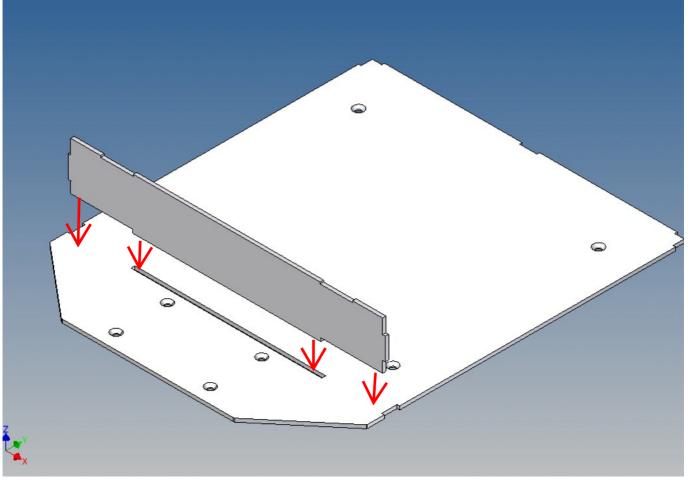

#### **Assembly Procedure**

Before you put the parts together please read the assembly instructions carefully and pay attention to the assembly sequence and test the fitting accuracy of the parts before gluing them together.

It is helpful to fix the parts at first only on a few points with super-glue and after a check along the edges fully with super-glue or a polystyrene-glue.

The parts are made of polystyrene, if you use super-glue in combination with activator spray, please be aware that the activator spray can destroy polystyrene – because of that you should use it very carefully or use only polystyrene-glue.