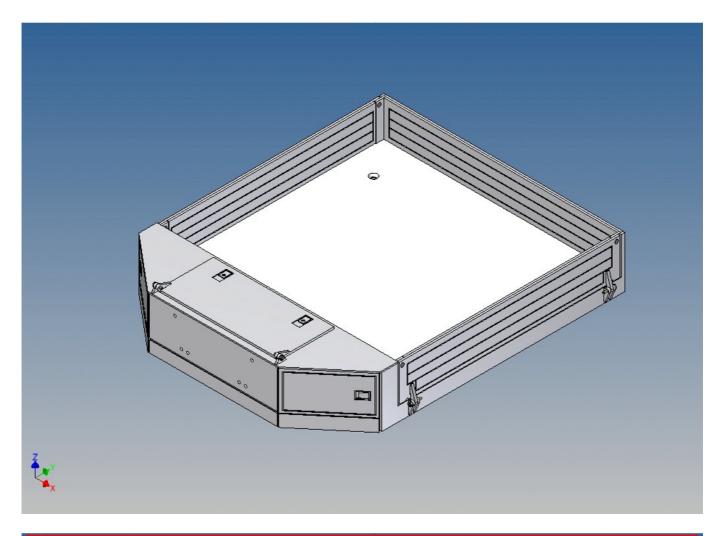

For the attached spare wheel holder + rim (3D printed PLA) there are already position engravings in the front panel.

We recommend the Carson low-loader tire set (500907583) as a spare tire.

Je nach gekaufter Version, vorgeprägte Löcher bohren und Ersatzradhalter montieren / Depending on the purchased version, drill pre-stamped holes and mount spare wheel holder