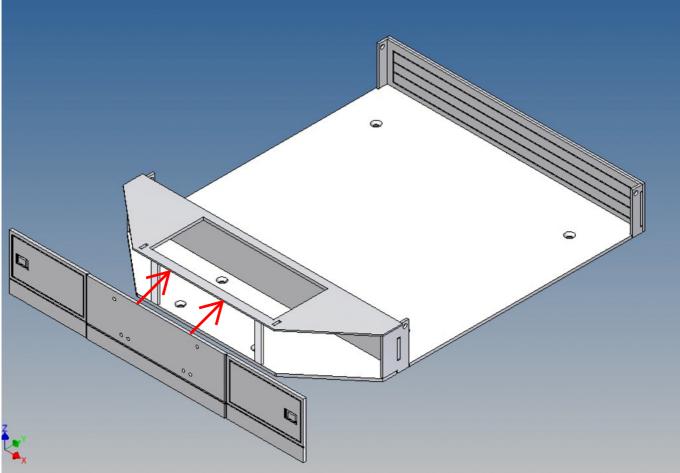

Both, the front cover on the top and the two side walls, can be opened.

Magnets are included to close the side flaps.

The front storage space is ideal for storing electronics or a battery (opening size 89mm x 39mm).

For the attached spare wheel holder + rim (3D printed PLA) there are already position engravings in the front panel.

We recommend the Carson low-loader tire set (500907583) as a spare tire.