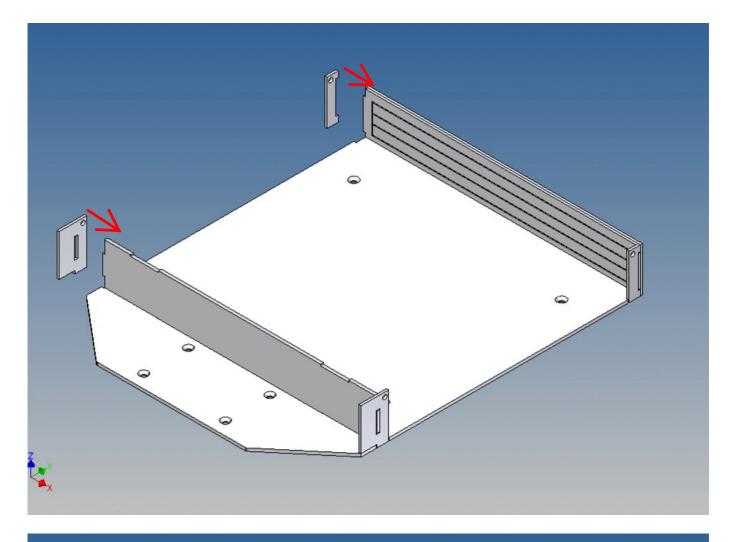

Je nach gekaufter Version, vorgeprägte Löcher bohren und Ersatzradhalter montieren / Depending on the purchased version, drill pre-stamped holes and mount spare wheel holder