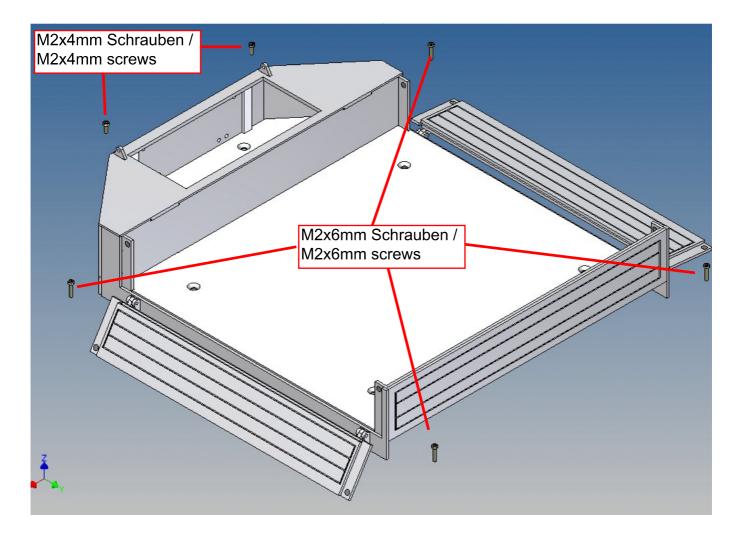

#### **General Description**

This set of polystyrene milling parts is designed for a loading platform as an accessory for the Carson Goldhofer STN-L3 low loader.

The platform is screwed on with the same four screws as the original loading platform of the Carson kit.

#### **Assembly Procedure**

Before you put the parts together please read the assembly instructions carefully and pay attention to the assembly sequence and test the fitting accuracy of the parts before gluing them together.

It is helpful to fix the parts at first only on a few points with super-glue and after a check along the edges fully with super-glue or a polystyrene-glue.

The parts are made of polystyrene, if you use super-glue in combination with activator spray, please be aware that the activator spray can destroy polystyrene – because of that you should use it very carefully or use only polystyrene-glue.