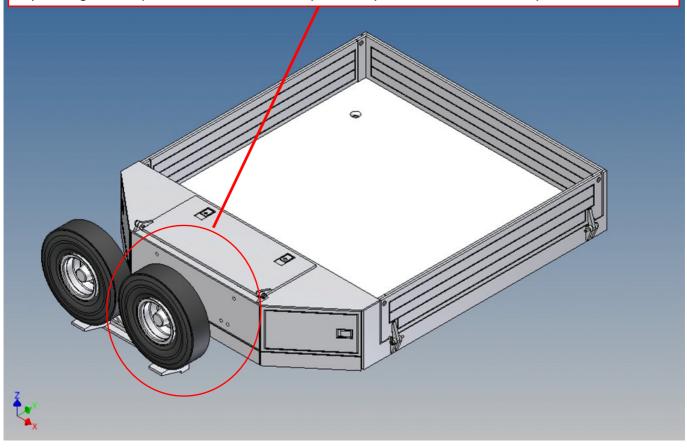

For the attached spare wheel holder + rim (3D printed PLA) there are already position engravings in the front panel.

We recommend the Carson low-loader tire set (500907583) as a spare tire.

Je nach gekaufter Version, vorgeprägte Löcher bohren und Ersatzradhalter montieren / Depending on the purchased version, drill pre-stamped holes and mount spare wheel holder