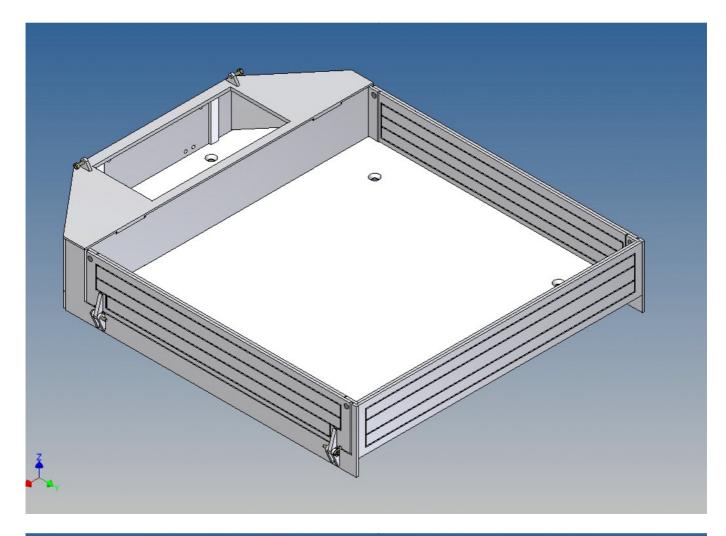

#### **General Description**

This set of polystyrene milling parts is designed for a loading platform as an accessory for the Carson Goldhofer STN-L3 low loader.

The platform is screwed on with the same four screws as the original loading platform of the Carson kit.

Both, the front cover on the top and the two side walls, can be opened.

Magnets are included to close the side flaps.

The front storage space is ideal for storing electronics or a battery (opening size 89mm x 39mm).