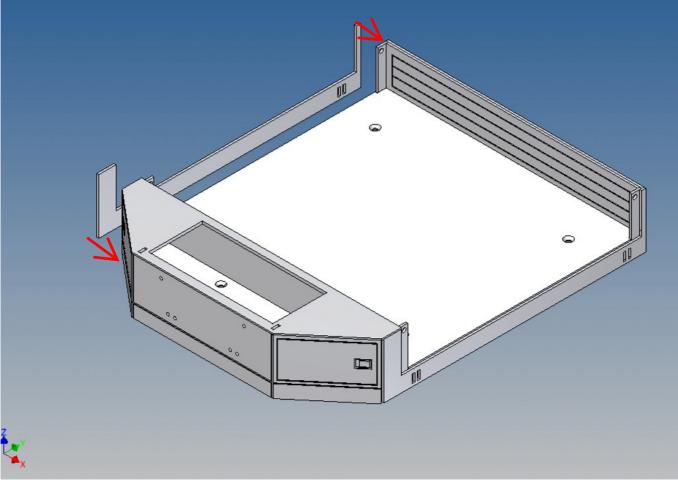

#### **Assembly Procedure**

Before you put the parts together please read the assembly instructions carefully and pay attention to the assembly sequence and test the fitting accuracy of the parts before gluing them together.

It is helpful to fix the parts at first only on a few points with super-glue and after a check along the edges fully with super-glue or a polystyrene-glue.

The parts are made of polystyrene, if you use super-glue in combination with activator spray, please be aware that the activator spray can destroy polystyrene – because of that you should use it very carefully or use only polystyrene-glue.