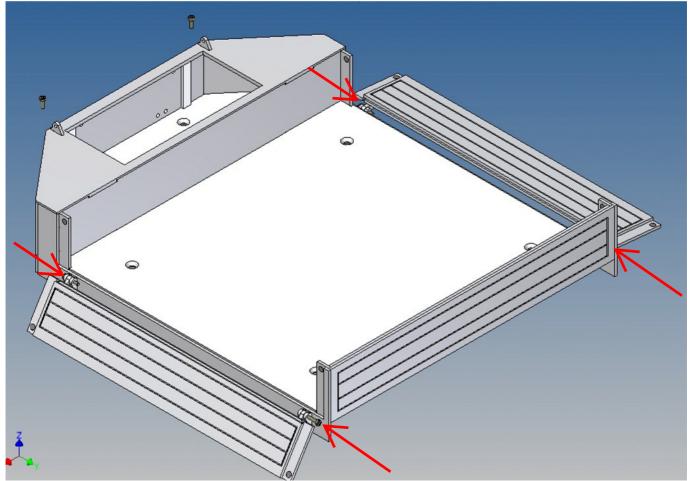

#### **Assembly Procedure**

Before you put the parts together please read the assembly instructions carefully and pay attention to the assembly sequence and test the fitting accuracy of the parts before gluing them together.

It is helpful to fix the parts at first only on a few points with super-glue and after a check along the edges fully with super-glue or a polystyrene-glue.

The parts are made of polystyrene, if you use super-glue in combination with activator spray, please be aware that the activator spray can destroy polystyrene – because of that you should use it very carefully or use only polystyrene-glue.