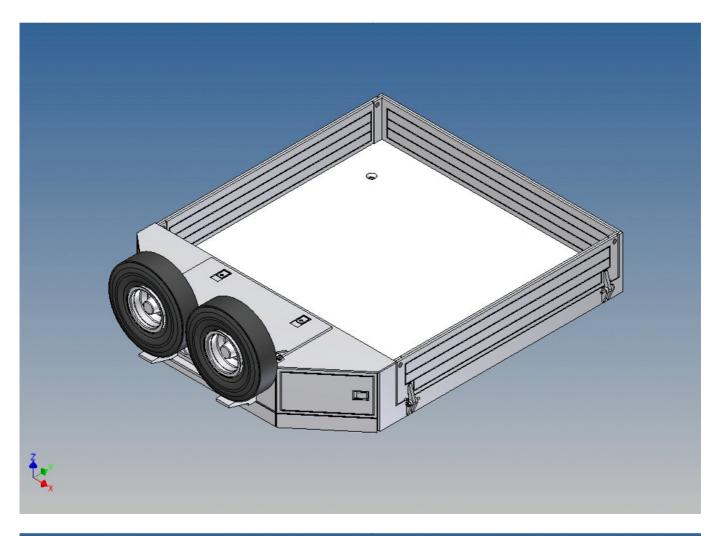

#### **General Description**

This set of polystyrene milling parts is designed for a loading platform as an accessory for the Carson Goldhofer STN-L3 low loader.

The platform is screwed on with the same four screws as the original loading platform of the Carson kit.

Both, the front cover on the top and the two side walls, can be opened.

Magnets are included to close the side flaps.

The front storage space is ideal for storing electronics or a battery (opening size 89mm x 39mm).

For the attached spare wheel holder + rim (3D printed PLA) there are already position engravings in the front panel.

We recommend the Carson low-loader tire set (500907583) as a spare tire.