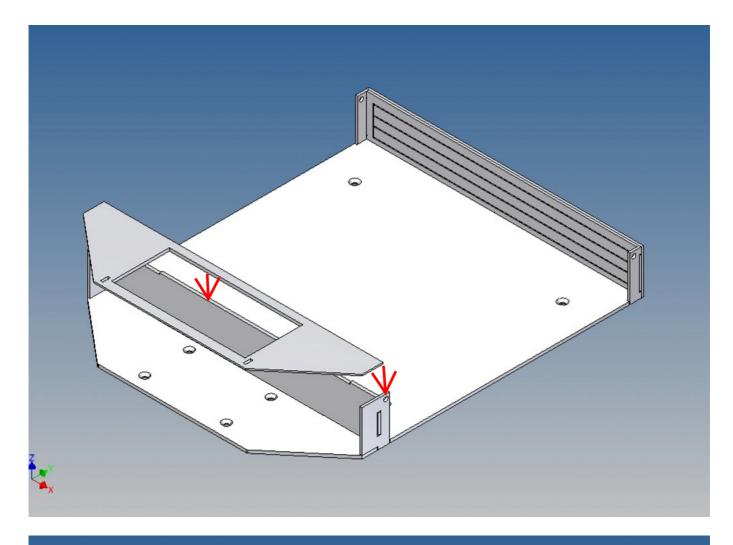

Both, the front cover on the top and the two side walls, can be opened.

Magnets are included to close the side flaps.

The front storage space is ideal for storing electronics or a battery (opening size 89mm x 39mm).