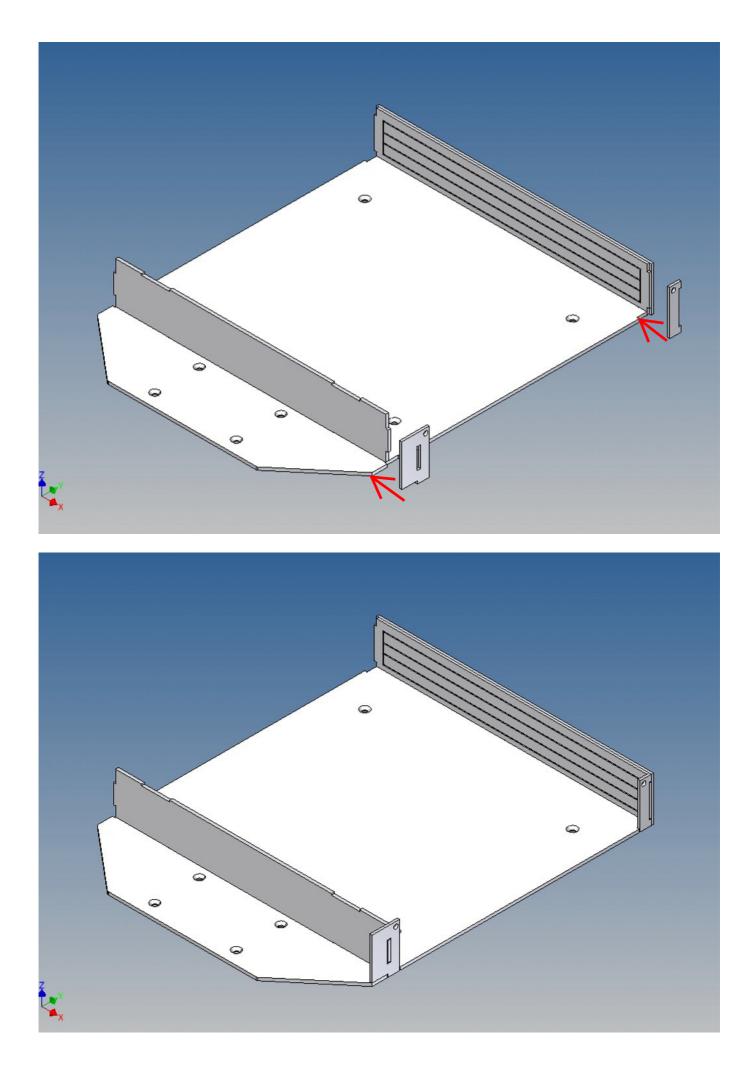

For the attached spare wheel holder + rim (3D printed PLA) there are already position engravings in the front panel.

We recommend the Carson low-loader tire set (500907583) as a spare tire.

Je nach gekaufter Version, vorgeprägte Löcher bohren und Ersatzradhalter montieren / Depending on the purchased version, drill pre-stamped holes and mount spare wheel holder