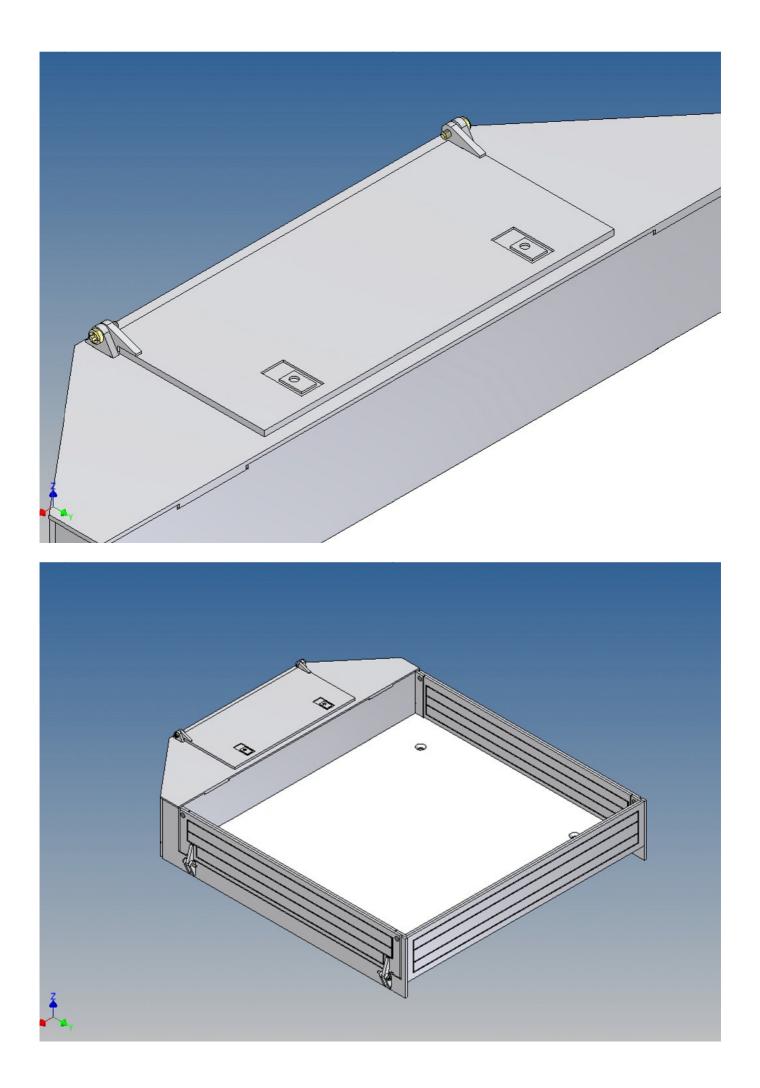

#### **General Description**

This set of polystyrene milling parts is designed for a loading platform as an accessory for the Carson Goldhofer STN-L3 low loader.

The platform is screwed on with the same four screws as the original loading platform of the Carson kit.

Both, the front cover on the top and the two side walls, can be opened.

Magnets are included to close the side flaps.

The front storage space is ideal for storing electronics or a battery (opening size 89mm x 39mm).