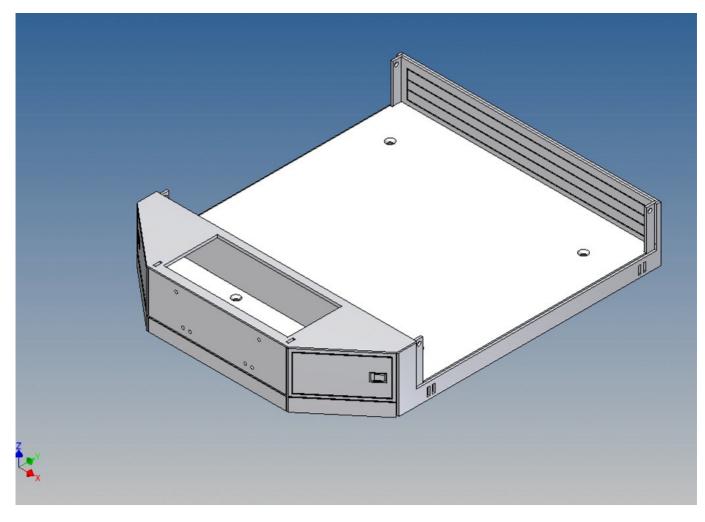

#### **General Description**

This set of polystyrene milling parts is designed for a loading platform as an accessory for the Carson Goldhofer STN-L3 low loader.

The platform is screwed on with the same four screws as the original loading platform of the Carson kit.

Both, the front cover on the top and the two side walls, can be opened.

Magnets are included to close the side flaps.

The front storage space is ideal for storing electronics or a battery (opening size 89mm x 39mm).

For the attached spare wheel holder + rim (3D printed PLA) there are already position engravings in the front panel.

We recommend the Carson low-loader tire set (500907583) as a spare tire.