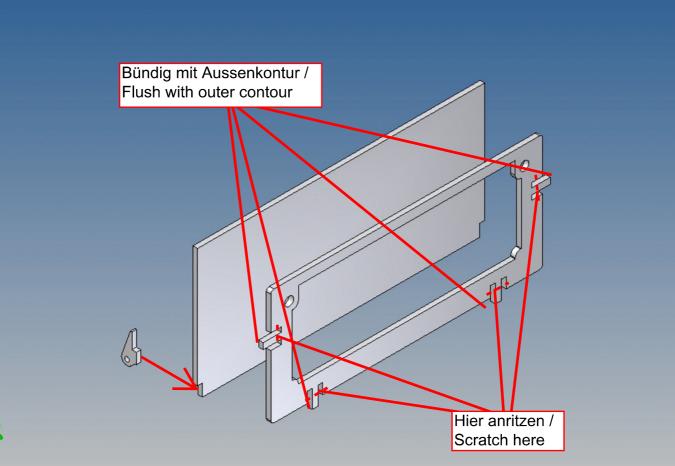

#### **Assembly Procedure**

Before you put the parts together please read the assembly instructions carefully and pay attention to the assembly sequence and test the fitting accuracy of the parts before gluing them together.

It is helpful to fix the parts at first only on a few points with super-glue and after a check along the edges fully with super-glue or a polystyrene-glue.

The parts are made of polystyrene, if you use super-glue in combination with activator spray, please be aware that the activator spray can destroy polystyrene – because of that you should use it very carefully or use only polystyrene-glue.