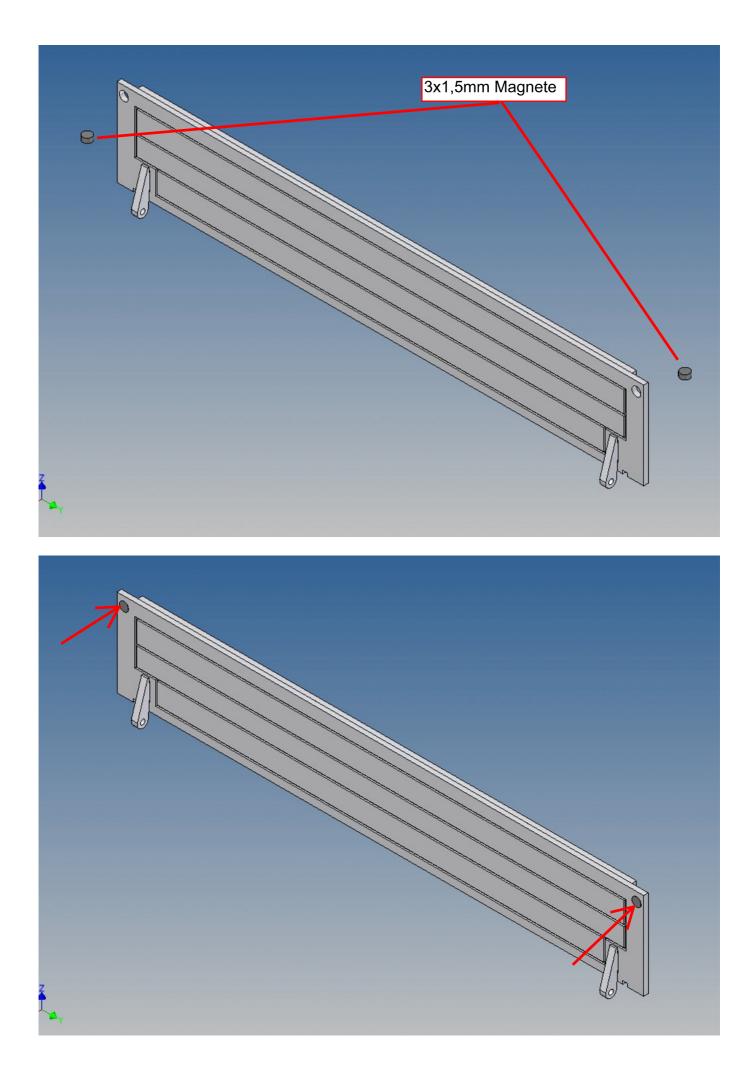

Both, the front cover on the top and the two side walls, can be opened.

Magnets are included to close the side flaps.

The front storage space is ideal for storing electronics or a battery (opening size 89mm x 39mm).