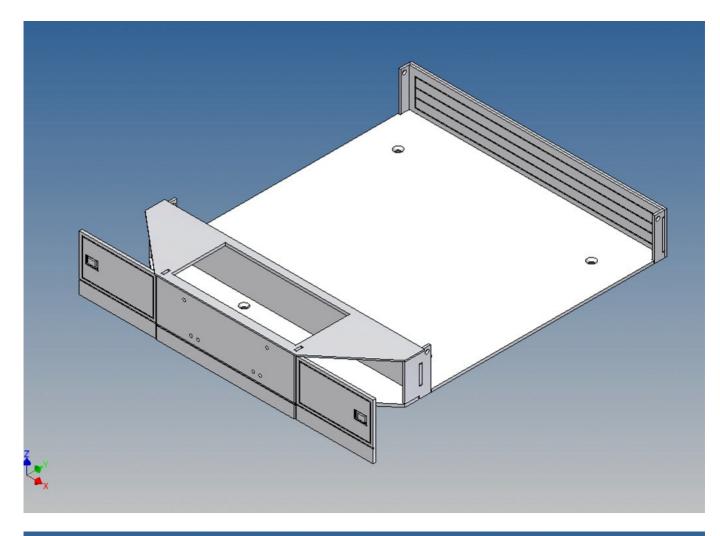

Both, the front cover on the top and the two side walls, can be opened.

Magnets are included to close the side flaps.

The front storage space is ideal for storing electronics or a battery (opening size 89mm x 39mm).

For the attached spare wheel holder + rim (3D printed PLA) there are already position engravings in the front panel.

We recommend the Carson low-loader tire set (500907583) as a spare tire.