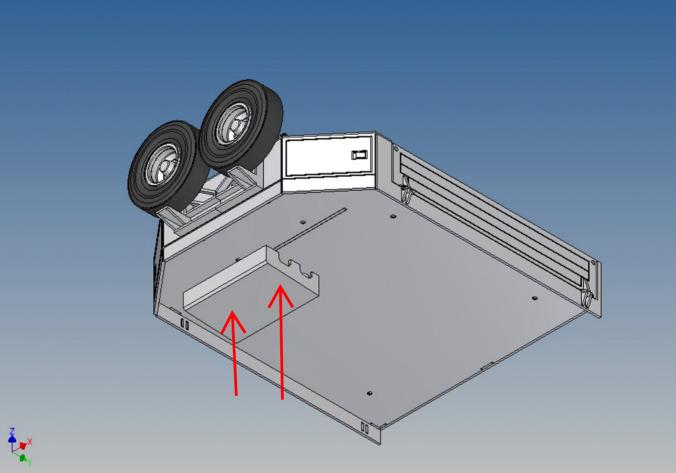

For the attached spare wheel holder + rim (3D printed PLA) there are already position engravings in the front panel.

We recommend the Carson low-loader tire set (500907583) as a spare tire.

Je nach gekaufter Version, vorgeprägte Löcher bohren und Ersatzradhalter montieren / Depending on the purchased version, drill pre-stamped holes and mount spare wheel holder