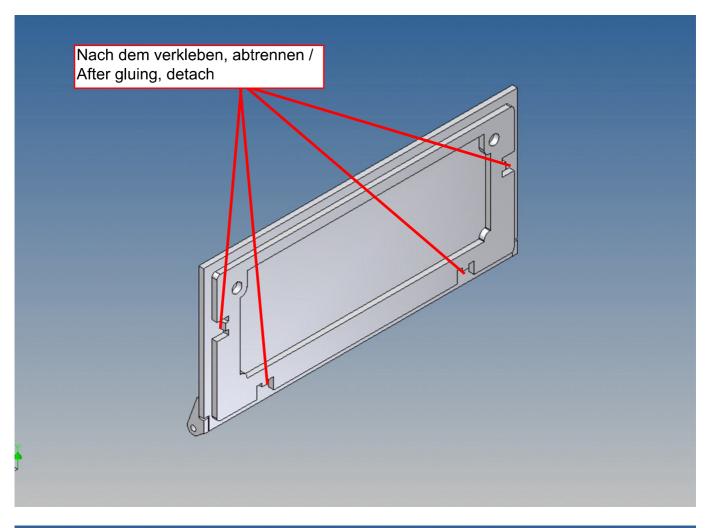

#### **Assembly Procedure**

Before you put the parts together please read the assembly instructions carefully and pay attention to the assembly sequence and test the fitting accuracy of the parts before gluing them together.

It is helpful to fix the parts at first only on a few points with super-glue and after a check along the edges fully with super-glue or a polystyrene-glue.

The parts are made of polystyrene, if you use super-glue in combination with activator spray, please be aware that the activator spray can destroy polystyrene – because of that you should use it very carefully or use only polystyrene-glue.