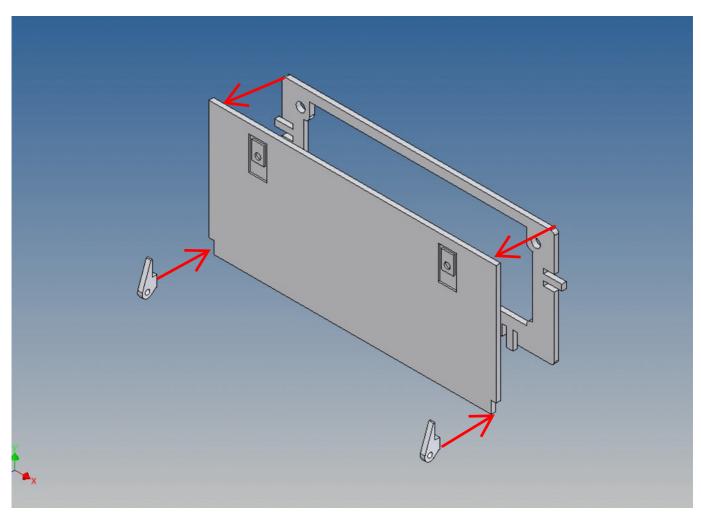

Both, the front cover on the top and the two side walls, can be opened.

Magnets are included to close the side flaps.

The front storage space is ideal for storing electronics or a battery (opening size  $89 \text{mm} \times 39 \text{mm}$ ).

For the attached spare wheel holder + rim (3D printed PLA) there are already position engravings in the front panel.

We recommend the Carson low-loader tire set (500907583) as a spare tire.