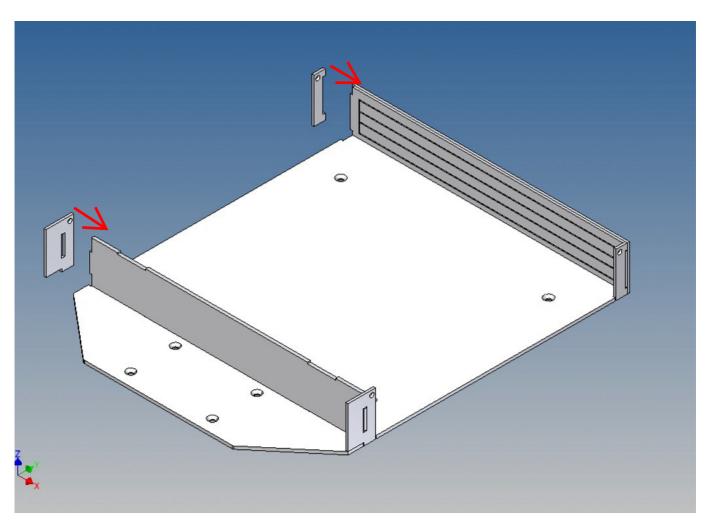

Je nach gekaufter Version, vorgeprägte Löcher bohren und Ersatzradhalter montieren / Depending on the purchased version, drill pre-stamped holes and mount spare wheel holder