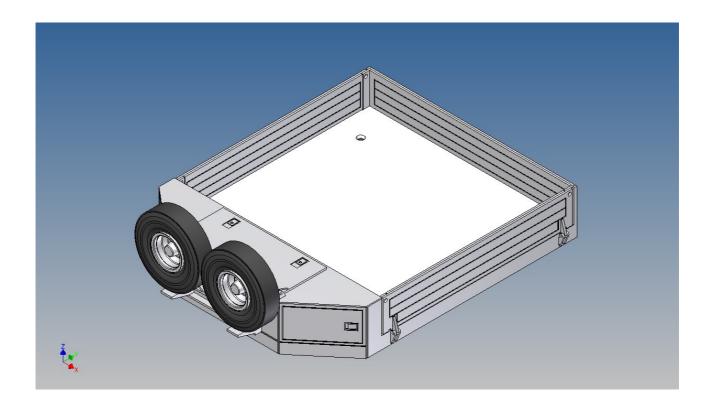

# **Assembly Instruction**

Loading platform kit for Carson Goldhofer STN-L3 M1:14 with two spare wheel holder

Best.-Nr.: 2023-9345-GOPLA-A1

**Version 1.0 - 20.07.2023** 

## **General Description**

This set of polystyrene milling parts is designed for a loading platform as an accessory for the Carson Goldhofer STN-L3 low loader.

The platform is screwed on with the same four screws as the original loading platform of the Carson kit.