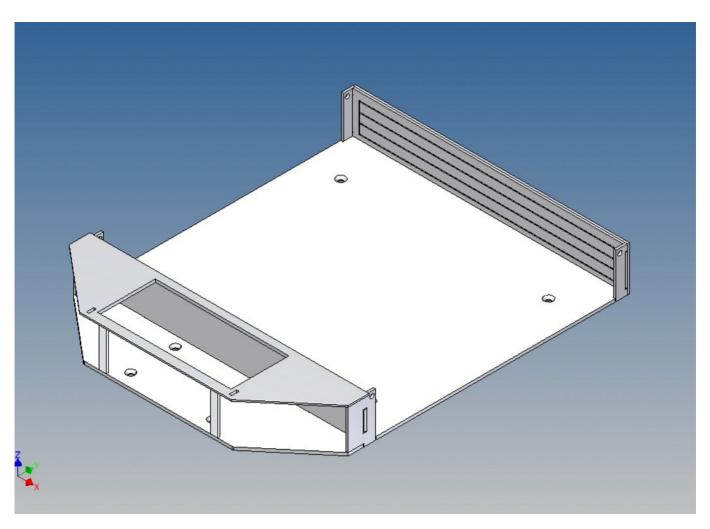

## **General Description**

This set of polystyrene milling parts is designed for a loading platform as an accessory for the Carson Goldhofer STN-L3 low loader.

The platform is screwed on with the same four screws as the original loading platform of the Carson kit.