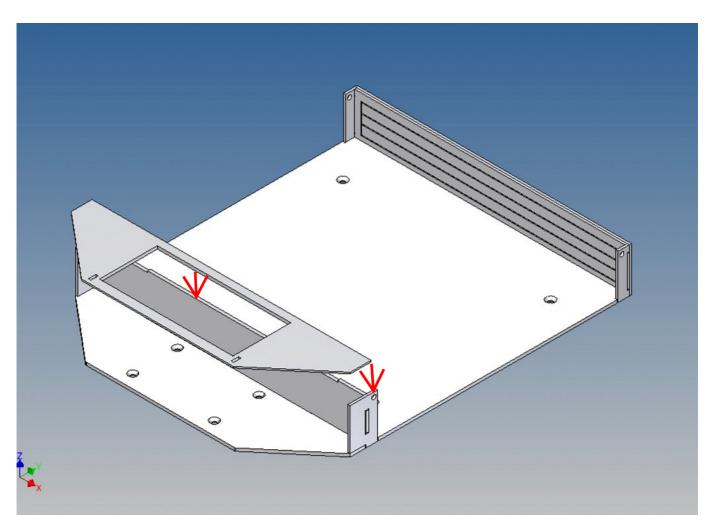

Both, the front cover on the top and the two side walls, can be opened.

Magnets are included to close the side flaps.

The front storage space is ideal for storing electronics or a battery (opening size  $89 \text{mm} \times 39 \text{mm}$ ).

For the attached spare wheel holder + rim (3D printed PLA) there are already position engravings in the front panel.

We recommend the Carson low-loader tire set (500907583) as a spare tire.