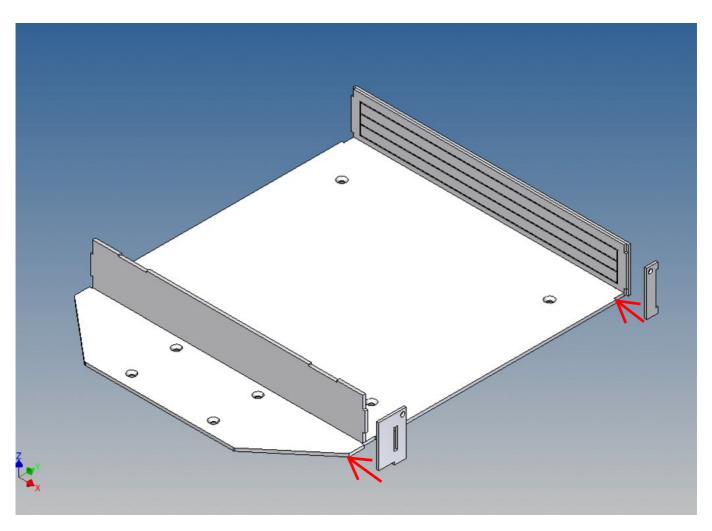

For the attached spare wheel holder + rim (3D printed PLA) there are already position engravings in the front panel.

We recommend the Carson low-loader tire set (500907583) as a spare tire.

Je nach gekaufter Version, vorgeprägte Löcher bohren und Ersatzradhalter montieren / Depending on the purchased version, drill pre-stamped holes and mount spare wheel holder