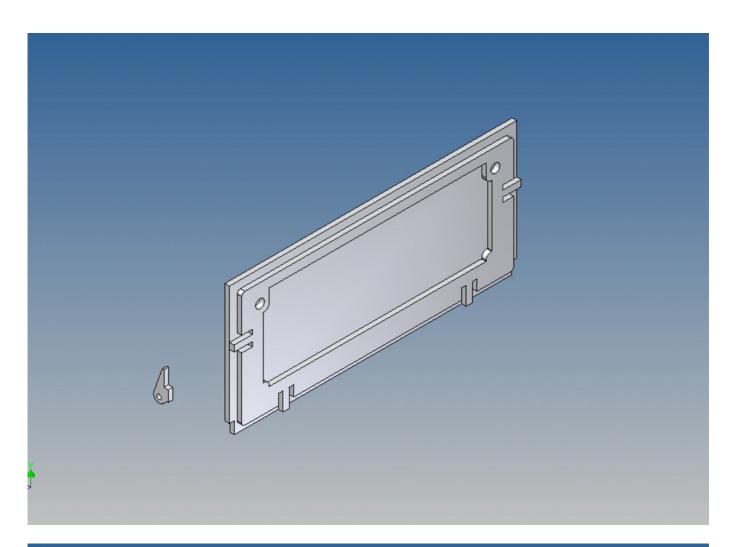

## **General Description**

This set of polystyrene milling parts is designed for a loading platform as an accessory for the Carson Goldhofer STN-L3 low loader.

The platform is screwed on with the same four screws as the original loading platform of the Carson kit.

Both, the front cover on the top and the two side walls, can be opened.

Magnets are included to close the side flaps.

The front storage space is ideal for storing electronics or a battery (opening size  $89 \text{mm} \times 39 \text{mm}$ ).

For the attached spare wheel holder + rim (3D printed PLA) there are already position engravings in the front panel.

We recommend the Carson low-loader tire set (500907583) as a spare tire.