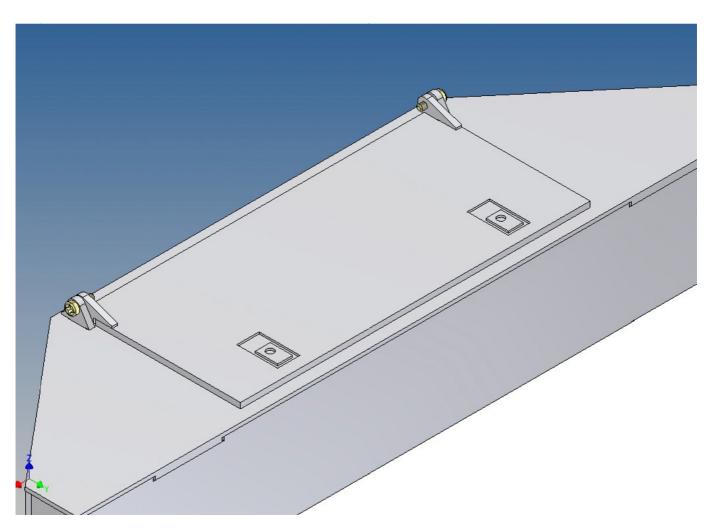

Both, the front cover on the top and the two side walls, can be opened.

Magnets are included to close the side flaps.

The front storage space is ideal for storing electronics or a battery (opening size  $89 \text{mm} \times 39 \text{mm}$ ).

For the attached spare wheel holder + rim (3D printed PLA) there are already position engravings in the front panel.

We recommend the Carson low-loader tire set (500907583) as a spare tire.