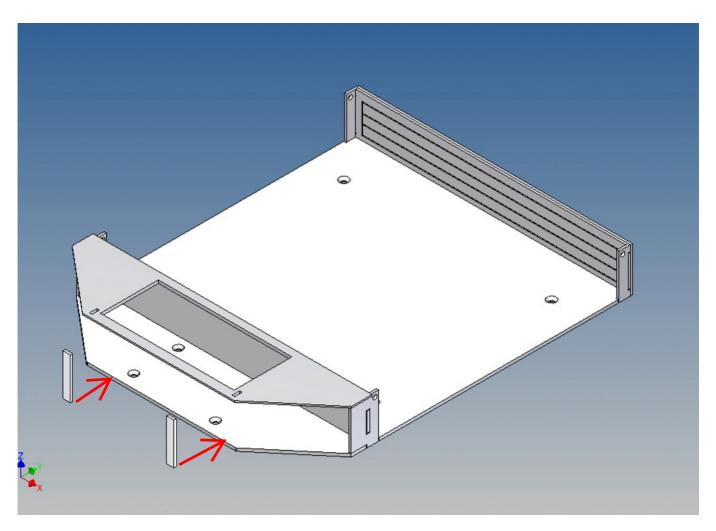

Both, the front cover on the top and the two side walls, can be opened.

Magnets are included to close the side flaps.

The front storage space is ideal for storing electronics or a battery (opening size  $89 \text{mm} \times 39 \text{mm}$ ).

For the attached spare wheel holder + rim (3D printed PLA) there are already position engravings in the front panel.

We recommend the Carson low-loader tire set (500907583) as a spare tire.