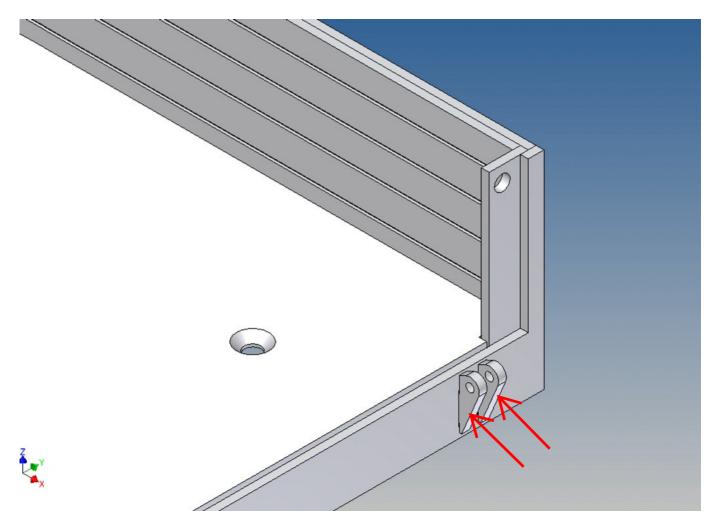

Je nach gekaufter Version, vorgeprägte Löcher bohren und Ersatzradhalter montieren / Depending on the purchased version, drill pre-stamped holes and mount spare wheel holder