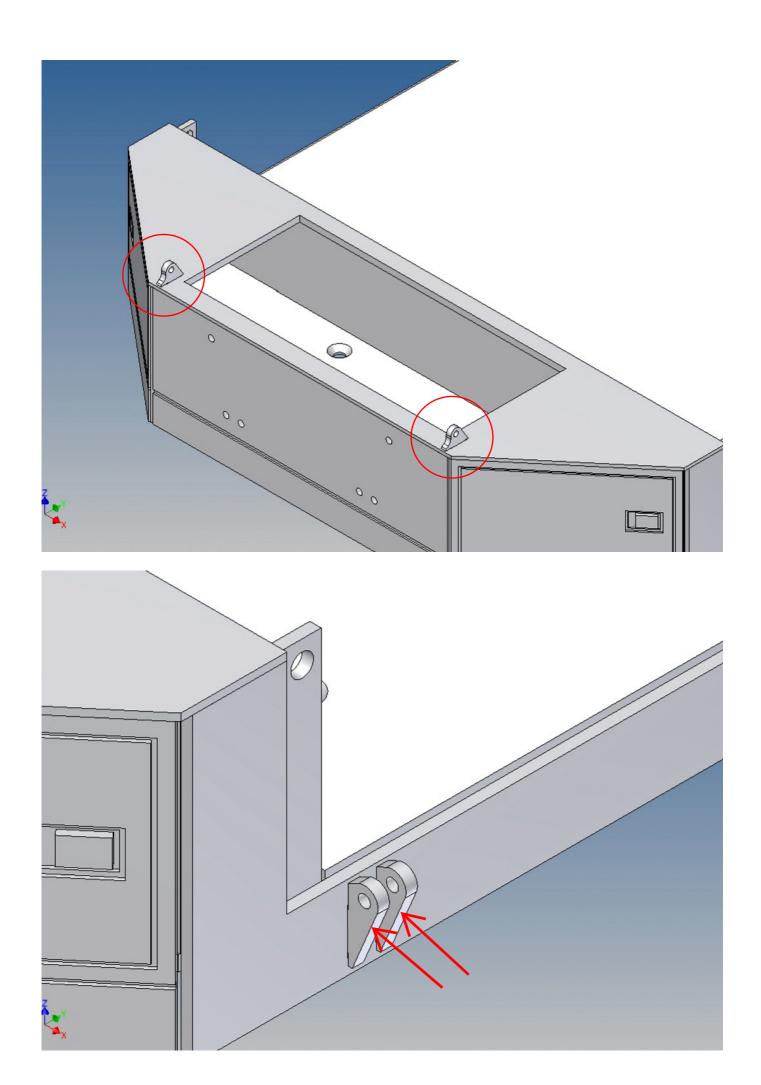

Je nach gekaufter Version, vorgeprägte Löcher bohren und Ersatzradhalter montieren / Depending on the purchased version, drill pre-stamped holes and mount spare wheel holder