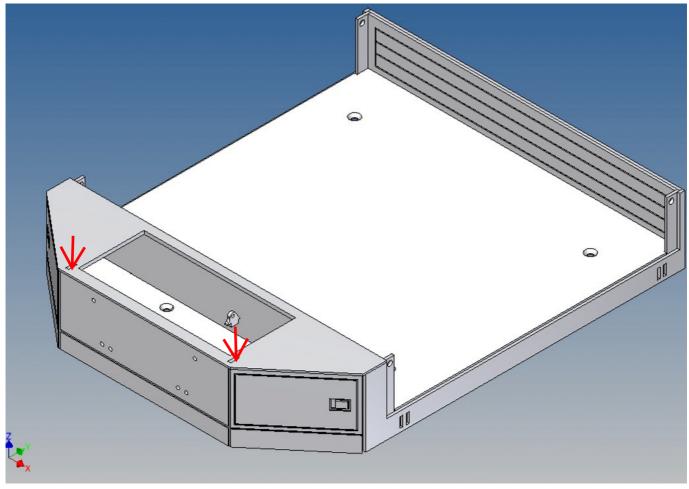

Both, the front cover on the top and the two side walls, can be opened.

Magnets are included to close the side flaps.

The front storage space is ideal for storing electronics or a battery (opening size  $89 \text{mm} \times 39 \text{mm}$ ).

For the attached spare wheel holder + rim (3D printed PLA) there are already position engravings in the front panel.

We recommend the Carson low-loader tire set (500907583) as a spare tire.