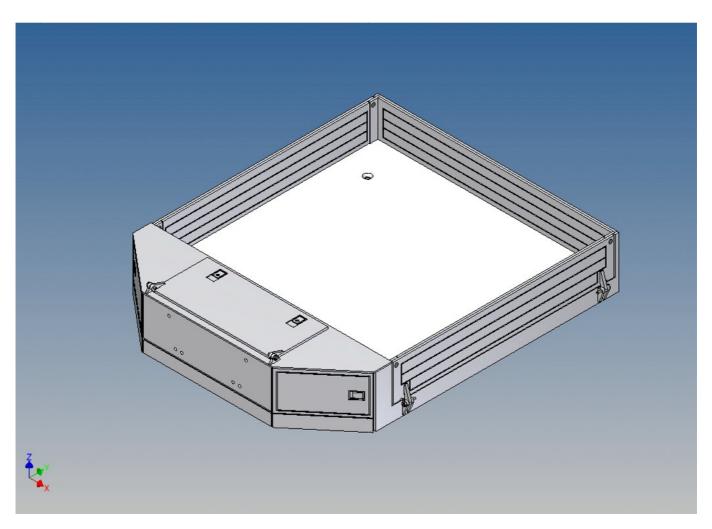

Both, the front cover on the top and the two side walls, can be opened.

Magnets are included to close the side flaps.

The front storage space is ideal for storing electronics or a battery (opening size  $89 \text{mm} \times 39 \text{mm}$ ).

For the attached spare wheel holder + rim (3D printed PLA) there are already position engravings in the front panel.

We recommend the Carson low-loader tire set (500907583) as a spare tire.