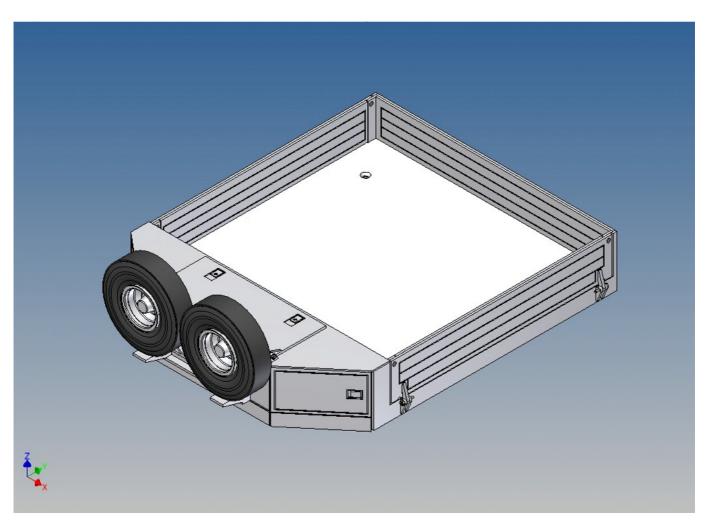

For the attached spare wheel holder + rim (3D printed PLA) there are already position engravings in the front panel.

We recommend the Carson low-loader tire set (500907583) as a spare tire.