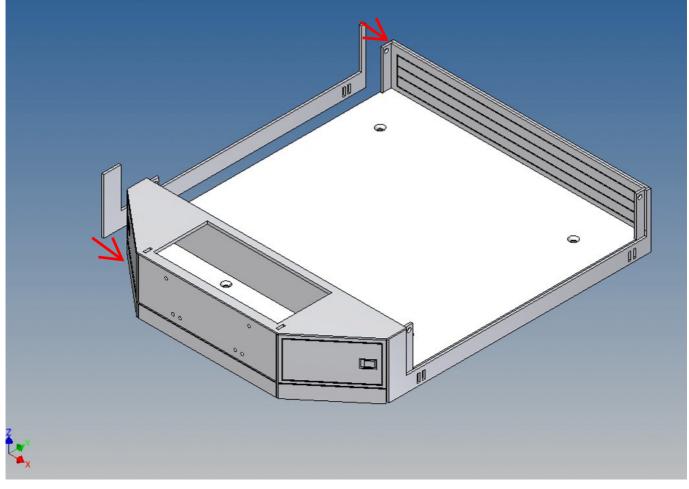

## **General Description**

This set of polystyrene milling parts is designed for a loading platform as an accessory for the Carson Goldhofer STN-L3 low loader.

The platform is screwed on with the same four screws as the original loading platform of the Carson kit.

Both, the front cover on the top and the two side walls, can be opened.

Magnets are included to close the side flaps.

The front storage space is ideal for storing electronics or a battery (opening size  $89 \text{mm} \times 39 \text{mm}$ ).

For the attached spare wheel holder + rim (3D printed PLA) there are already position engravings in the front panel.

We recommend the Carson low-loader tire set (500907583) as a spare tire.