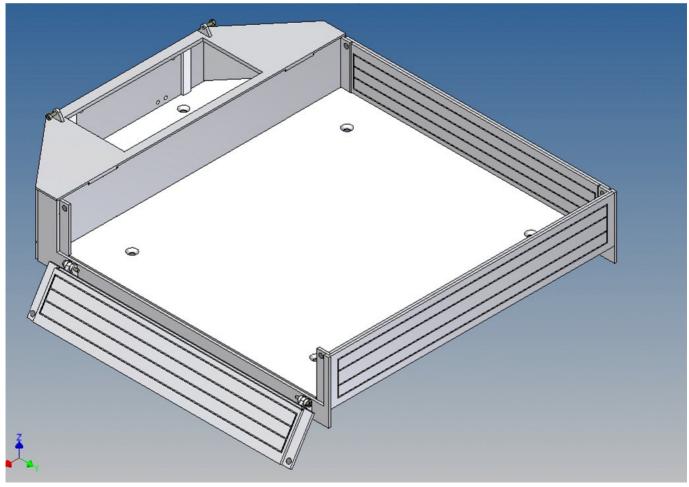

Both, the front cover on the top and the two side walls, can be opened.

Magnets are included to close the side flaps.

The front storage space is ideal for storing electronics or a battery (opening size  $89 \text{mm} \times 39 \text{mm}$ ).

For the attached spare wheel holder + rim (3D printed PLA) there are already position engravings in the front panel.

We recommend the Carson low-loader tire set (500907583) as a spare tire.