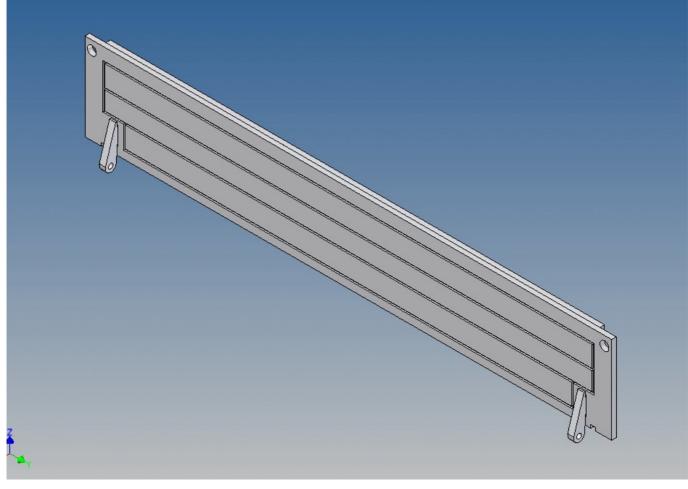

For the attached spare wheel holder + rim (3D printed PLA) there are already position engravings in the front panel.

We recommend the Carson low-loader tire set (500907583) as a spare tire.

Je nach gekaufter Version, vorgeprägte Löcher bohren und Ersatzradhalter montieren / Depending on the purchased version, drill pre-stamped holes and mount spare wheel holder