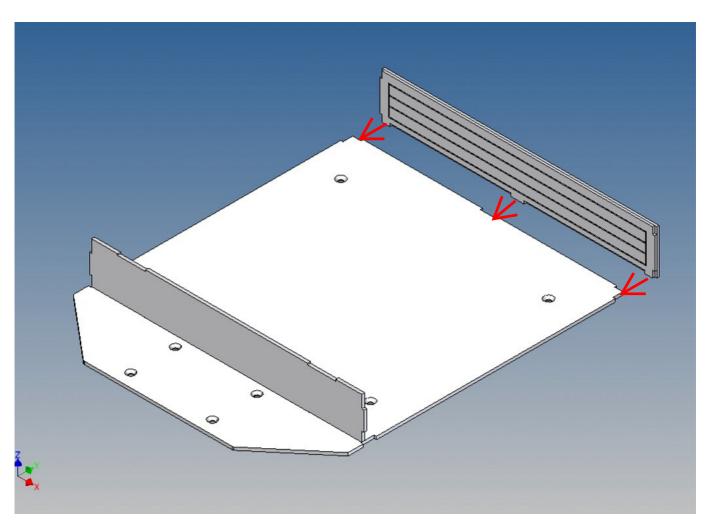

## **General Description**

This set of polystyrene milling parts is designed for a loading platform as an accessory for the Carson Goldhofer STN-L3 low loader.

The platform is screwed on with the same four screws as the original loading platform of the Carson kit.

Both, the front cover on the top and the two side walls, can be opened.

Magnets are included to close the side flaps.

The front storage space is ideal for storing electronics or a battery (opening size  $89 \text{mm} \times 39 \text{mm}$ ).