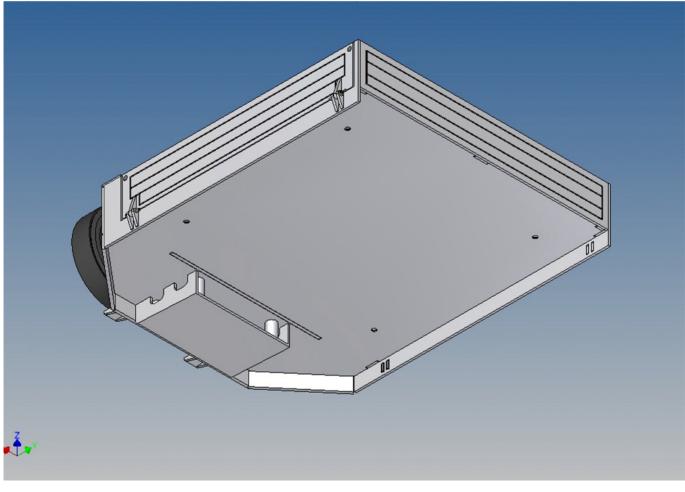

Both, the front cover on the top and the two side walls, can be opened.

Magnets are included to close the side flaps.

The front storage space is ideal for storing electronics or a battery (opening size  $89 \text{mm} \times 39 \text{mm}$ ).

For the attached spare wheel holder + rim (3D printed PLA) there are already position engravings in the front panel.

We recommend the Carson low-loader tire set (500907583) as a spare tire.