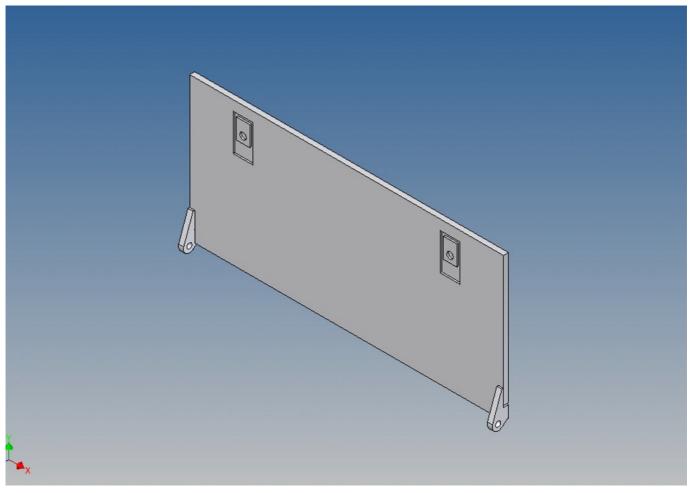

For the attached spare wheel holder + rim (3D printed PLA) there are already position engravings in the front panel.

We recommend the Carson low-loader tire set (500907583) as a spare tire.

Je nach gekaufter Version, vorgeprägte Löcher bohren und Ersatzradhalter montieren / Depending on the purchased version, drill pre-stamped holes and mount spare wheel holder