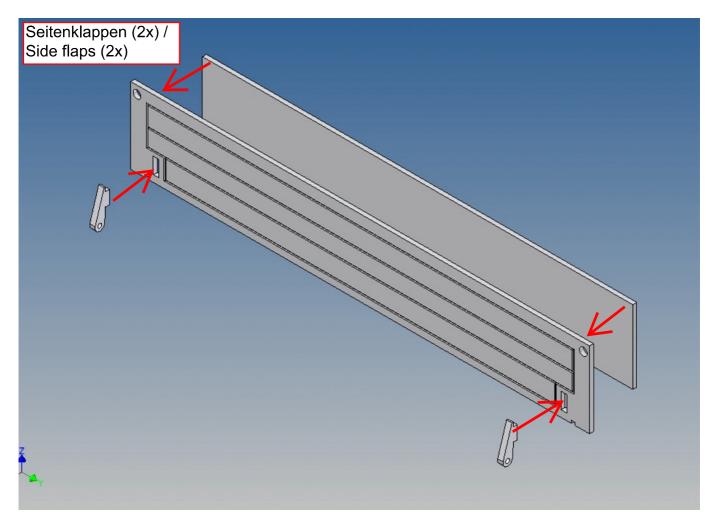

Je nach gekaufter Version, vorgeprägte Löcher bohren und Ersatzradhalter montieren / Depending on the purchased version, drill pre-stamped holes and mount spare wheel holder