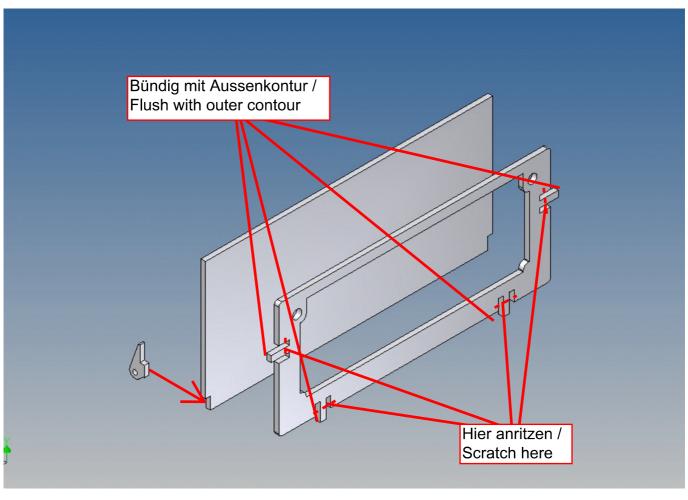

## **Assembly Procedure**

Before you put the parts together please read the assembly instructions carefully and pay attention to the assembly sequence and test the fitting accuracy of the parts before gluing them together.

It is helpful to fix the parts at first only on a few points with super-glue and after a check along the edges fully with super-glue or a polystyrene-glue.

The parts are made of polystyrene, if you use super-glue in combination with activator spray, please be aware that the activator spray can destroy polystyrene – because of that you should use it very carefully or use only polystyrene-glue.