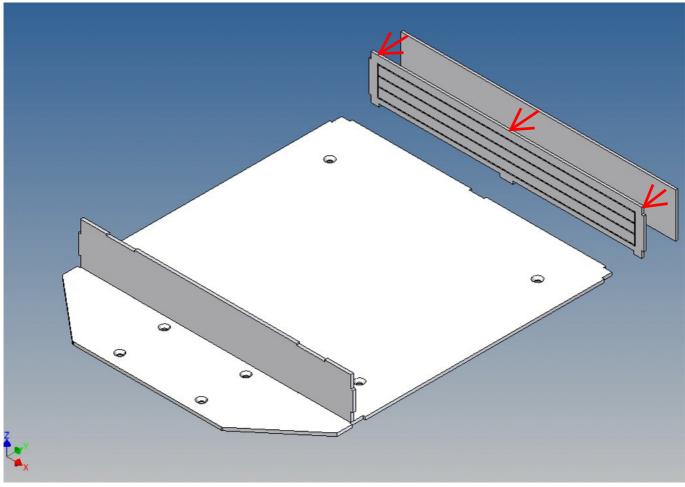

## **General Description**

This set of polystyrene milling parts is designed for a loading platform as an accessory for the Carson Goldhofer STN-L3 low loader.

The platform is screwed on with the same four screws as the original loading platform of the Carson kit.

Both, the front cover on the top and the two side walls, can be opened.

Magnets are included to close the side flaps.

The front storage space is ideal for storing electronics or a battery (opening size  $89 \text{mm} \times 39 \text{mm}$ ).