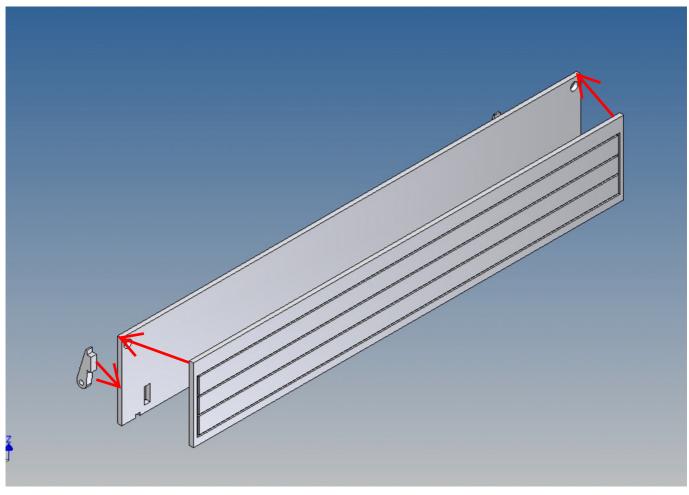

Je nach gekaufter Version, vorgeprägte Löcher bohren und Ersatzradhalter montieren / Depending on the purchased version, drill pre-stamped holes and mount spare wheel holder