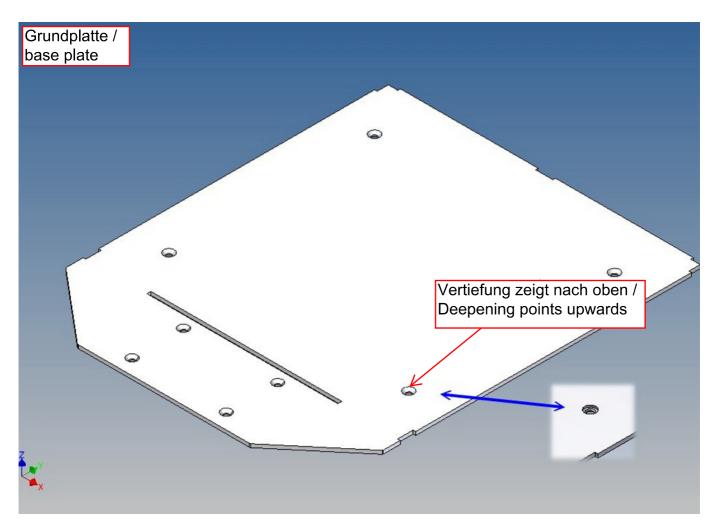

For the attached spare wheel holder + rim (3D printed PLA) there are already position engravings in the front panel.

We recommend the Carson low-loader tire set (500907583) as a spare tire.