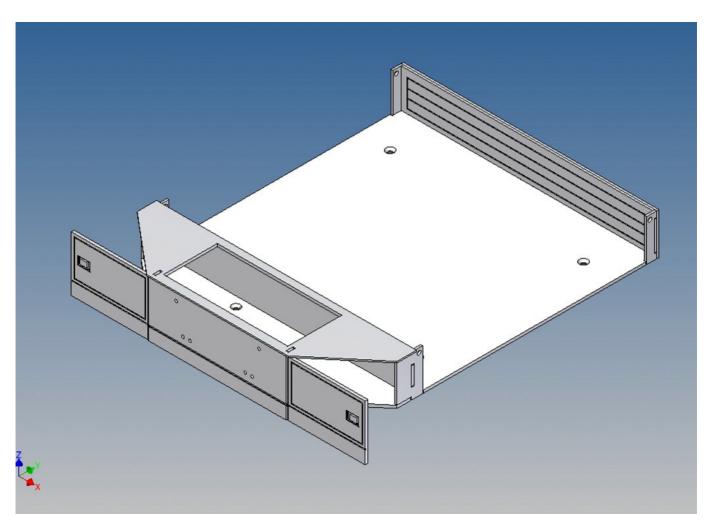

For the attached spare wheel holder + rim (3D printed PLA) there are already position engravings in the front panel.

We recommend the Carson low-loader tire set (500907583) as a spare tire.

Je nach gekaufter Version, vorgeprägte Löcher bohren und Ersatzradhalter montieren / Depending on the purchased version, drill pre-stamped holes and mount spare wheel holder