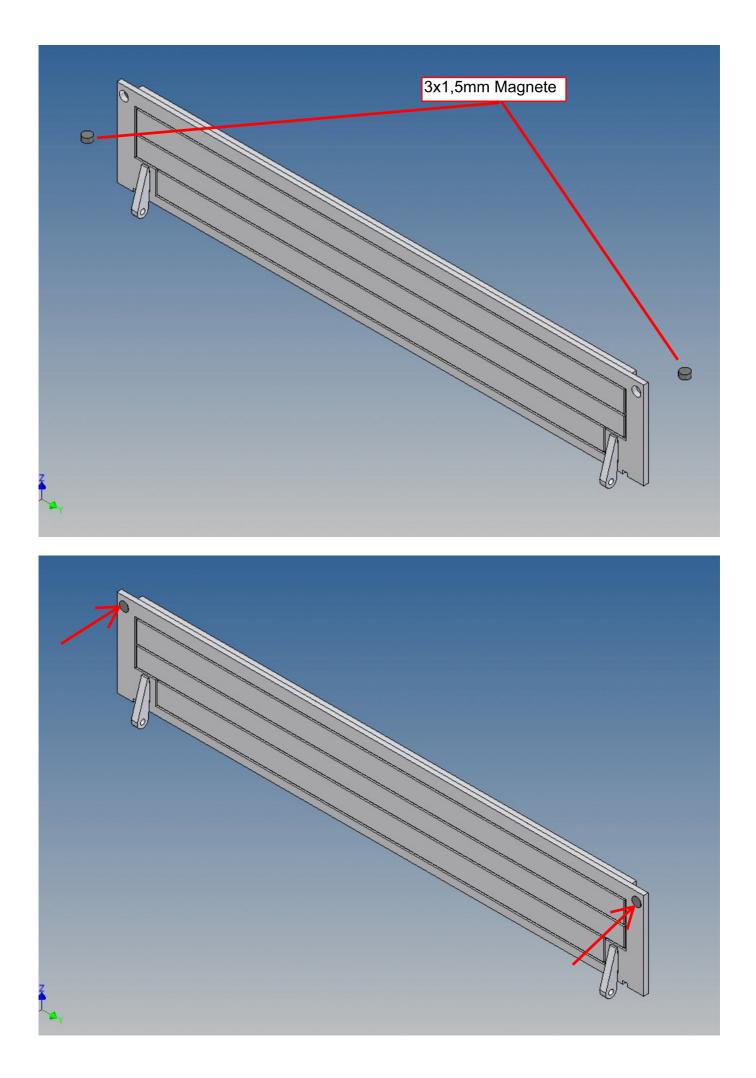

Both, the front cover on the top and the two side walls, can be opened.

Magnets are included to close the side flaps.

The front storage space is ideal for storing electronics or a battery (opening size 89mm x 39mm).

#### Annotation:

For technical reasons delivery also magnets with different dimensions may be enclosed.

Good luck and have fun - your MDTechShop team