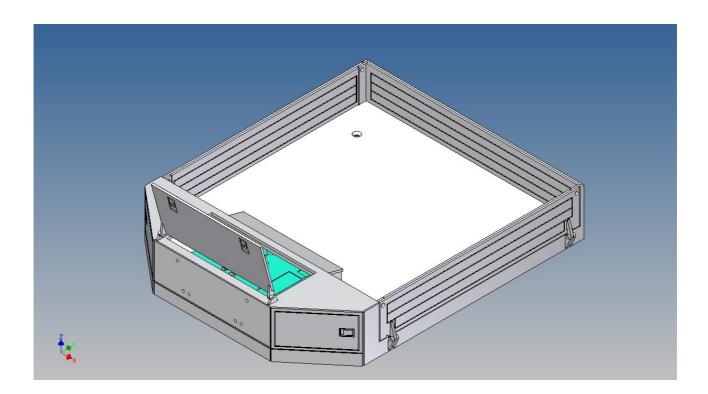

#### **General Description**

This set of polystyrene milling parts is designed for a loading platform as an accessory for the Carson Goldhofer STN-L3 low loader.

The platform is screwed on with the same four screws as the original loading platform of the Carson kit.

Both, the front cover on the top and the two side walls, can be opened.

Magnets are included to close the side flaps.

The front storage space is ideal for storing electronics or a battery (opening size 89mm x 39mm).

However, since the opening and the available space would not be sufficient to accommodate a Beier Electronic SM-IR or LM-BT module, the partition wall in the direction of the loading area was opened and another dummy box (3D printed PLA) is included.