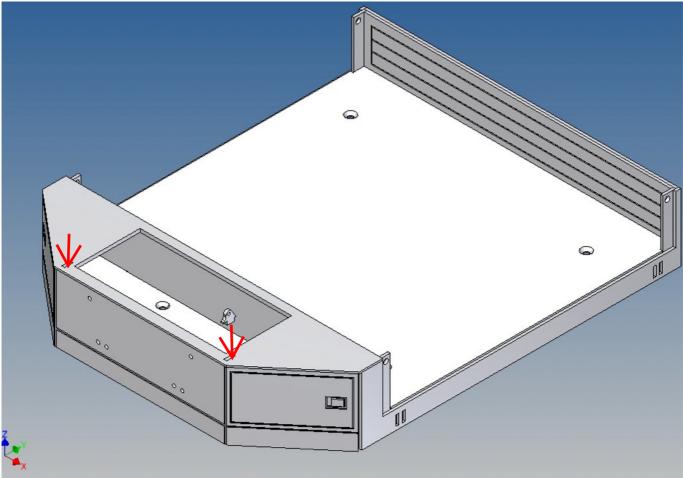

Both, the front cover on the top and the two side walls, can be opened.

Magnets are included to close the side flaps.

The front storage space is ideal for storing electronics or a battery (opening size 89mm x 39mm).

However, since the opening and the available space would not be sufficient to accommodate a Beier Electronic SM-IR or LM-BT module, the partition wall in the direction of the loading area was opened and another dummy box (3D printed PLA) is included.