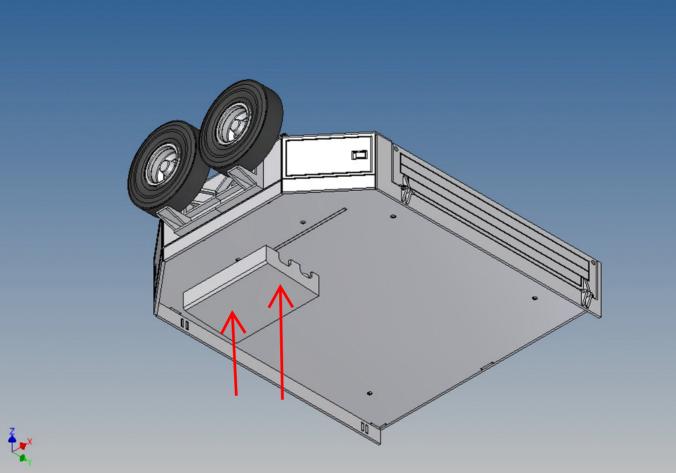

However, since the opening and the available space would not be sufficient to accommodate a Beier Electronic SM-IR or LM-BT module, the partition wall in the direction of the loading area was opened and another dummy box (3D printed PLA) is included.