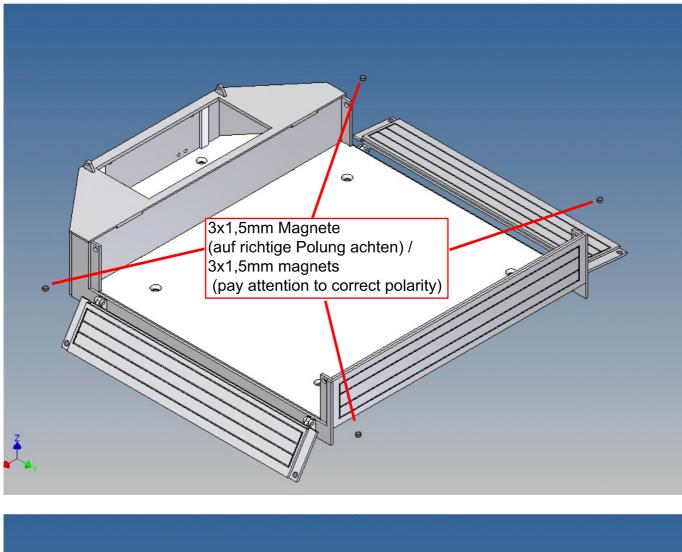

Both, the front cover on the top and the two side walls, can be opened.

Magnets are included to close the side flaps.

The front storage space is ideal for storing electronics or a battery (opening size 89mm x 39mm).

#### Annotation:

For technical reasons delivery also magnets with different dimensions may be enclosed.

Good luck and have fun - your MDTechShop team