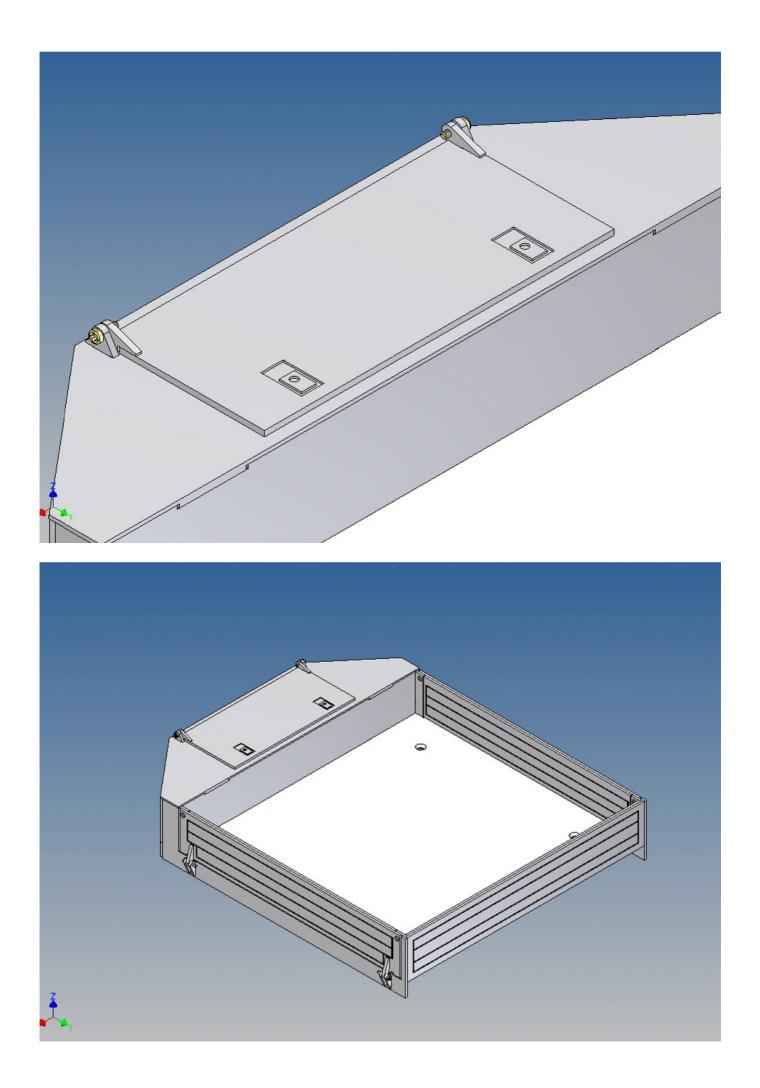

Both, the front cover on the top and the two side walls, can be opened.

Magnets are included to close the side flaps.

The front storage space is ideal for storing electronics or a battery (opening size 89mm x 39mm).

However, since the opening and the available space would not be sufficient to accommodate a Beier Electronic SM-IR or LM-BT module, the partition wall in the direction of the loading area was opened and another dummy box (3D printed PLA) is included.