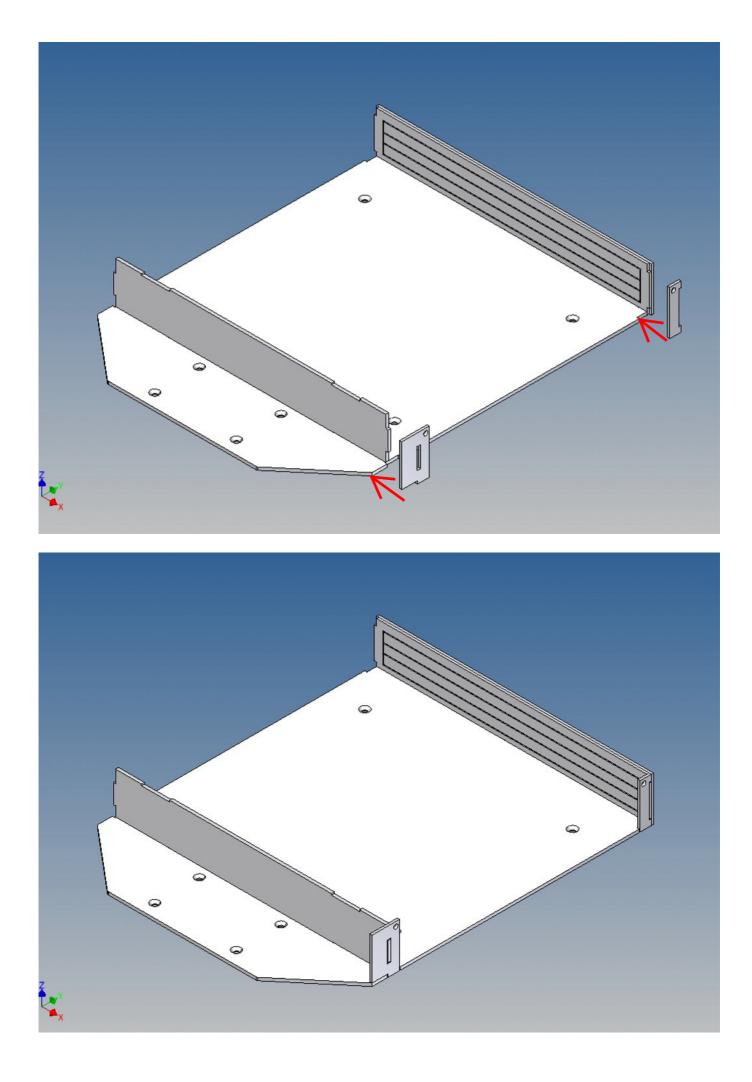

Je nach gekaufter Version, vorgeprägte Löcher bohren und Ersatzradhalter montieren / Depending on the purchased version, drill pre-stamped holes and mount spare wheel holder