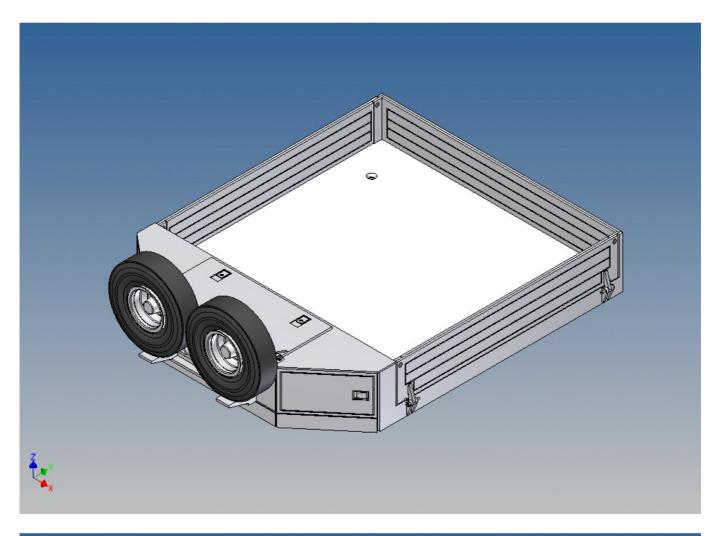

#### **General Description**

This set of polystyrene milling parts is designed for a loading platform as an accessory for the Carson Goldhofer STN-L3 low loader.

The platform is screwed on with the same four screws as the original loading platform of the Carson kit.

Both, the front cover on the top and the two side walls, can be opened.

Magnets are included to close the side flaps.

The front storage space is ideal for storing electronics or a battery (opening size 89mm x 39mm).