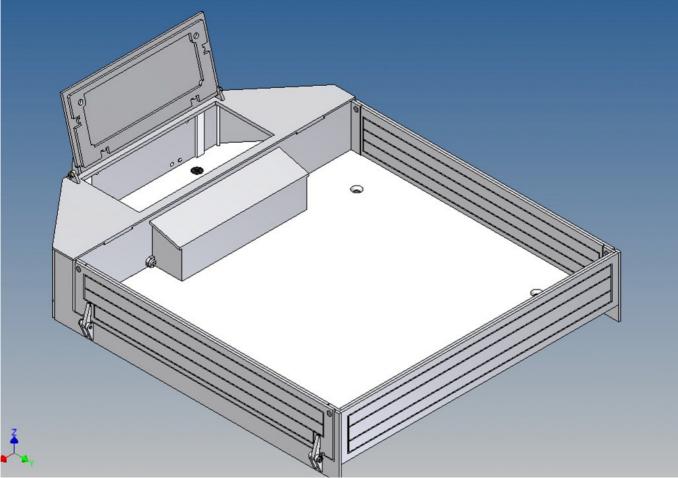

#### **General Description**

This set of polystyrene milling parts is designed for a loading platform as an accessory for the Carson Goldhofer STN-L3 low loader.

The platform is screwed on with the same four screws as the original loading platform of the Carson kit.

Both, the front cover on the top and the two side walls, can be opened.

Magnets are included to close the side flaps.

The front storage space is ideal for storing electronics or a battery (opening size 89mm x 39mm).

However, since the opening and the available space would not be sufficient to accommodate a Beier Electronic SM-IR or LM-BT module, the partition wall in the direction of the loading area was opened and another dummy box (3D printed PLA) is included.