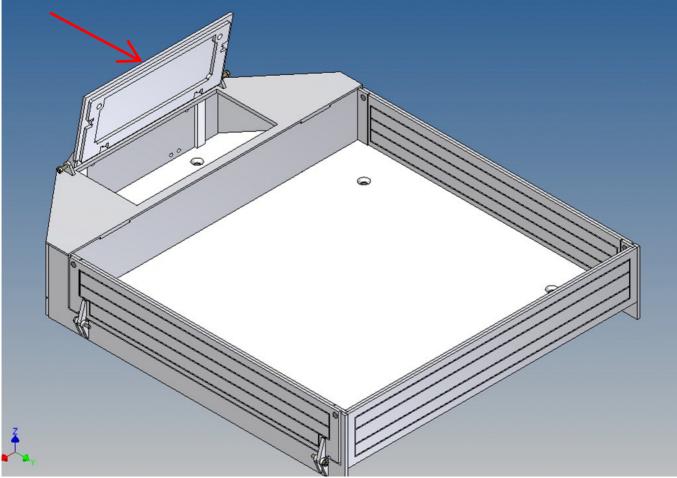

Both, the front cover on the top and the two side walls, can be opened.

Magnets are included to close the side flaps.

The front storage space is ideal for storing electronics or a battery (opening size 89mm x 39mm).

However, since the opening and the available space would not be sufficient to accommodate a Beier Electronic SM-IR or LM-BT module, the partition wall in the direction of the loading area was opened and another dummy box (3D printed PLA) is included.