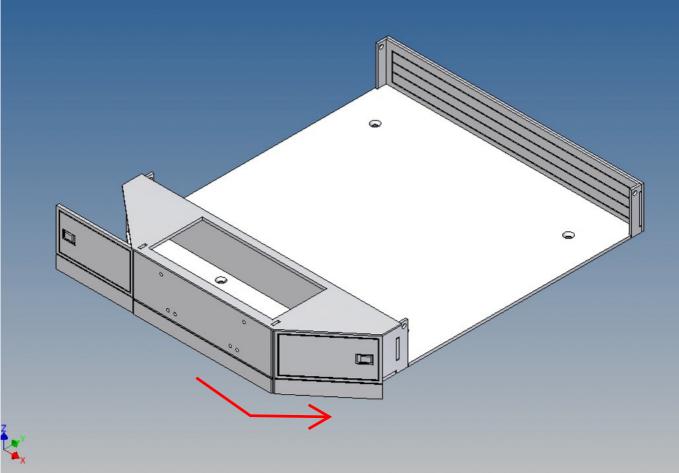

#### **General Description**

This set of polystyrene milling parts is designed for a loading platform as an accessory for the Carson Goldhofer STN-L3 low loader.

The platform is screwed on with the same four screws as the original loading platform of the Carson kit.

Both, the front cover on the top and the two side walls, can be opened.

Magnets are included to close the side flaps.

The front storage space is ideal for storing electronics or a battery (opening size 89mm x 39mm).