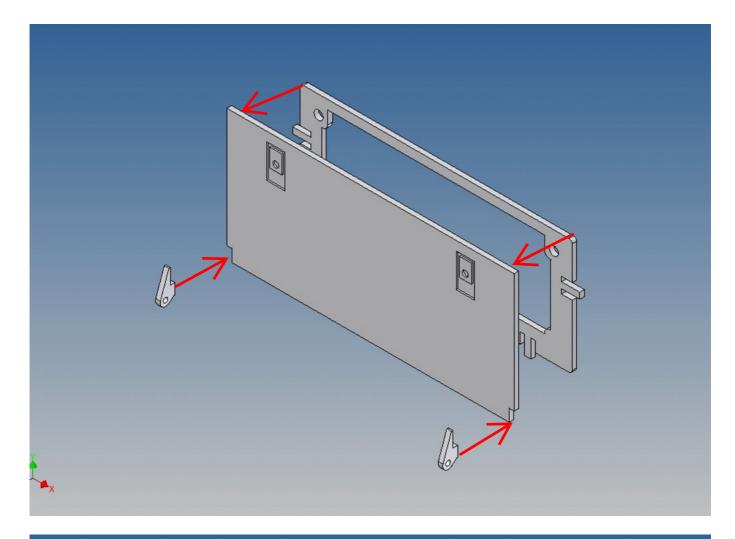

#### **Assembly Procedure**

Before you put the parts together please read the assembly instructions carefully and pay attention to the assembly sequence and test the fitting accuracy of the parts before gluing them together.

It is helpful to fix the parts at first only on a few points with super-glue and after a check along the edges fully with super-glue or a polystyrene-glue.

The parts are made of polystyrene, if you use super-glue in combination with activator spray, please be aware that the activator spray can destroy polystyrene – because of that you should use it very carefully or use only polystyrene-glue.