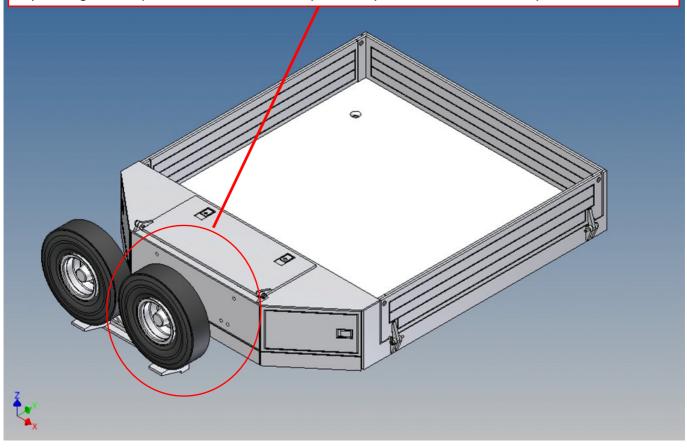

Je nach gekaufter Version, vorgeprägte Löcher bohren und Ersatzradhalter montieren / Depending on the purchased version, drill pre-stamped holes and mount spare wheel holder