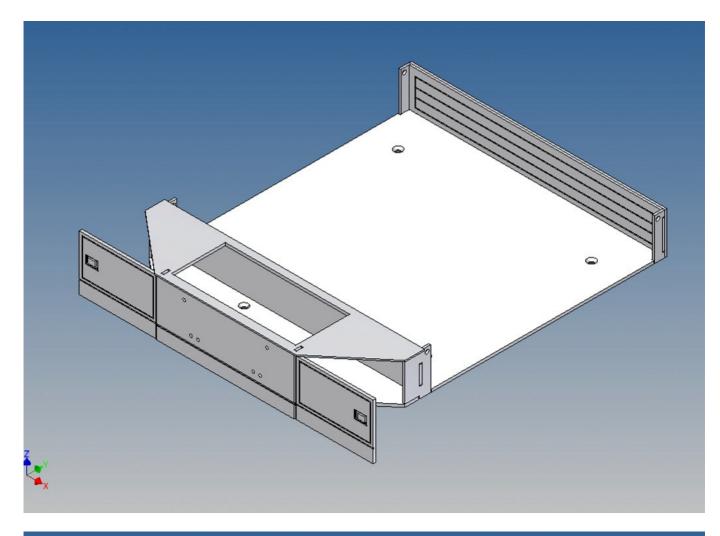

Both, the front cover on the top and the two side walls, can be opened.

Magnets are included to close the side flaps.

The front storage space is ideal for storing electronics or a battery (opening size 89mm x 39mm).

However, since the opening and the available space would not be sufficient to accommodate a Beier Electronic SM-IR or LM-BT module, the partition wall in the direction of the loading area was opened and another dummy box (3D printed PLA) is included.