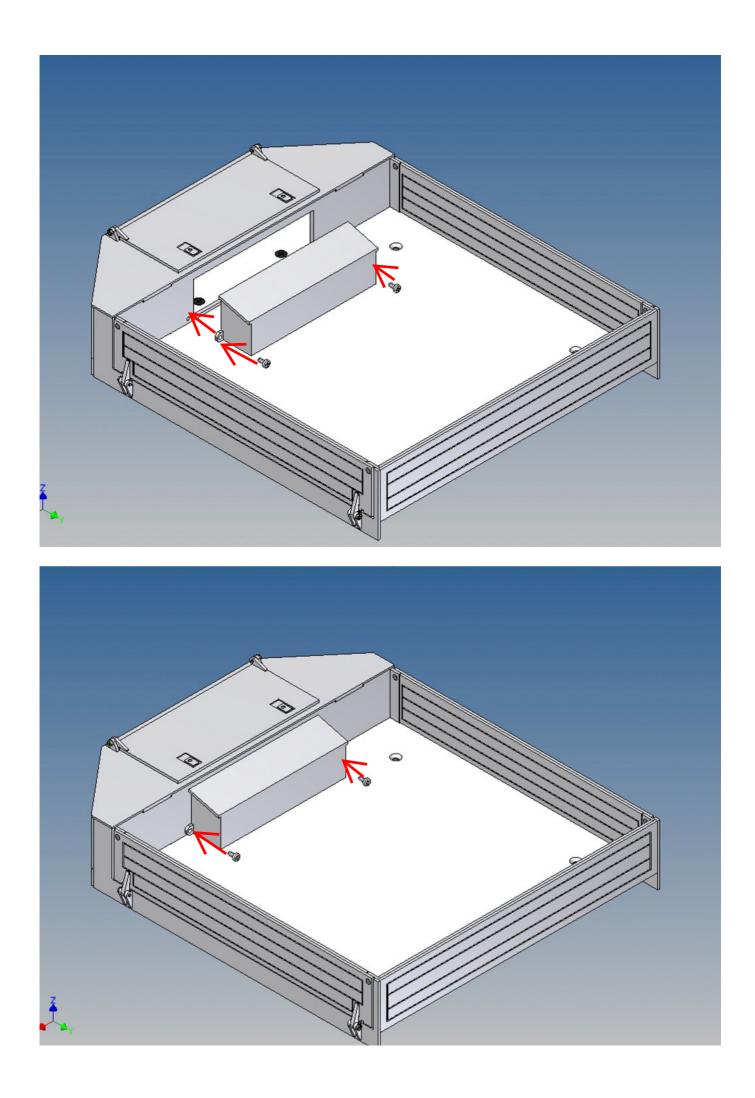

#### **Assembly Procedure**

Before you put the parts together please read the assembly instructions carefully and pay attention to the assembly sequence and test the fitting accuracy of the parts before gluing them together.

It is helpful to fix the parts at first only on a few points with super-glue and after a check along the edges fully with super-glue or a polystyrene-glue.

The parts are made of polystyrene, if you use super-glue in combination with activator spray, please be aware that the activator spray can destroy polystyrene – because of that you should use it very carefully or use only polystyrene-glue.