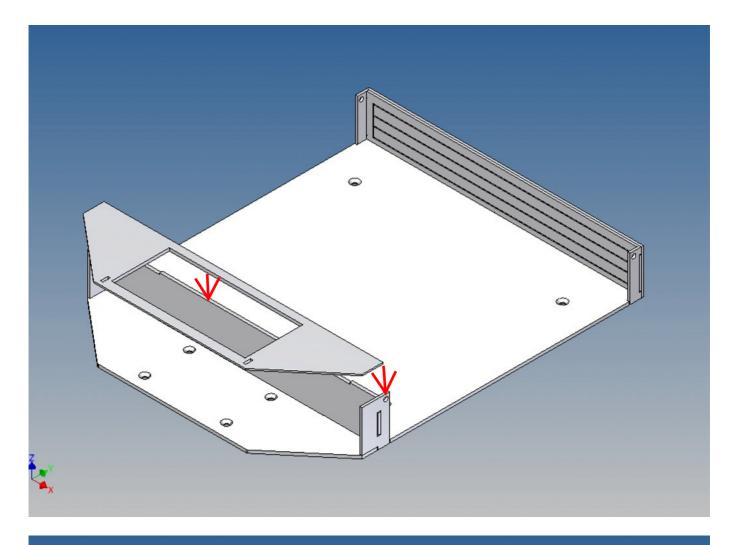

Both, the front cover on the top and the two side walls, can be opened.

Magnets are included to close the side flaps.

The front storage space is ideal for storing electronics or a battery (opening size 89mm x 39mm).

However, since the opening and the available space would not be sufficient to accommodate a Beier Electronic SM-IR or LM-BT module, the partition wall in the direction of the loading area was opened and another dummy box (3D printed PLA) is included.