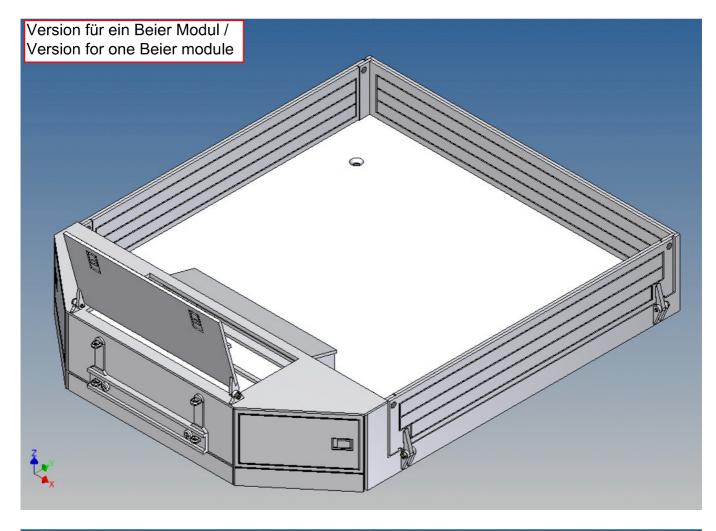

Both, the front cover on the top and the two side walls, can be opened.

Magnets are included to close the side flaps.

The front storage space is ideal for storing electronics or a battery (opening size 89mm x 39mm).

However, since the opening and the available space would not be sufficient to accommodate a Beier Electronic SM-IR or LM-BT module, the partition wall in the direction of the loading area was opened and another dummy box (3D printed PLA) is included.