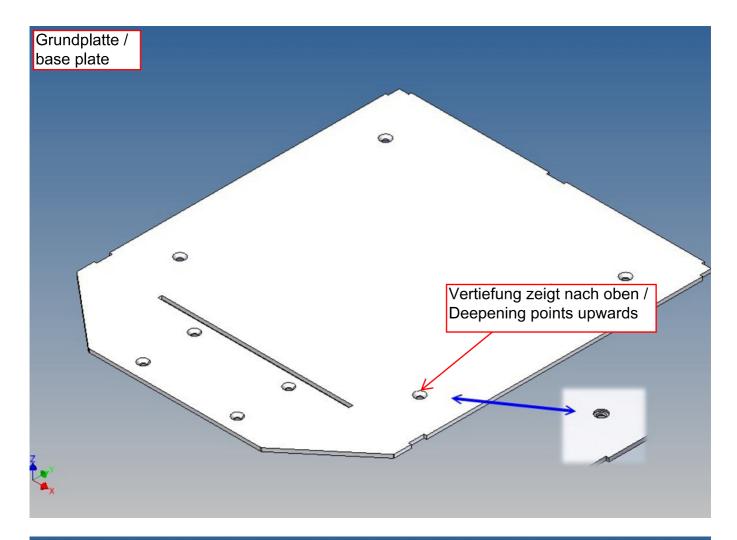

#### **Assembly Procedure**

Before you put the parts together please read the assembly instructions carefully and pay attention to the assembly sequence and test the fitting accuracy of the parts before gluing them together.

It is helpful to fix the parts at first only on a few points with super-glue and after a check along the edges fully with super-glue or a polystyrene-glue.

The parts are made of polystyrene, if you use super-glue in combination with activator spray, please be aware that the activator spray can destroy polystyrene – because of that you should use it very carefully or use only polystyrene-glue.