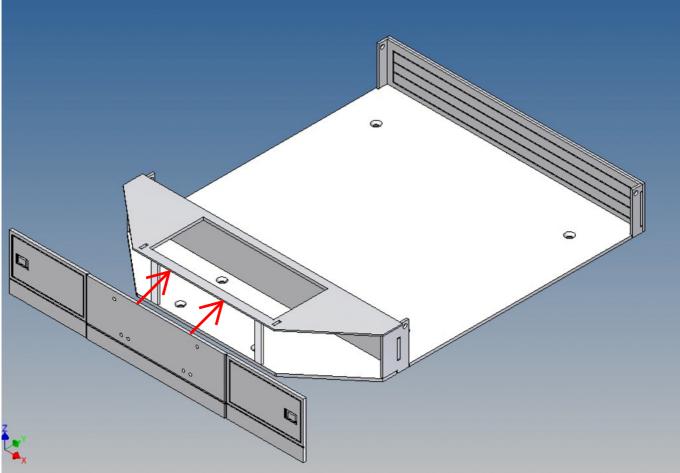

Both, the front cover on the top and the two side walls, can be opened.

Magnets are included to close the side flaps.

The front storage space is ideal for storing electronics or a battery (opening size 89mm x 39mm).

However, since the opening and the available space would not be sufficient to accommodate a Beier Electronic SM-IR or LM-BT module, the partition wall in the direction of the loading area was opened and another dummy box (3D printed PLA) is included.