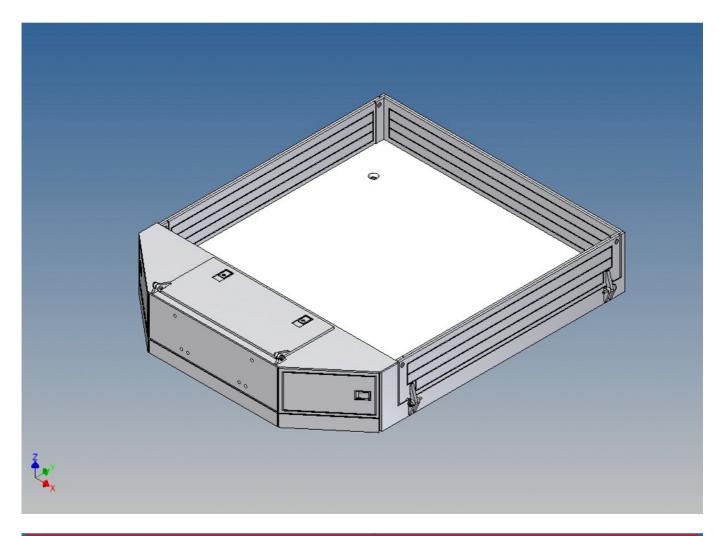

#### **General Description**

This set of polystyrene milling parts is designed for a loading platform as an accessory for the Carson Goldhofer STN-L3 low loader.

The platform is screwed on with the same four screws as the original loading platform of the Carson kit.

Both, the front cover on the top and the two side walls, can be opened.

Magnets are included to close the side flaps.

The front storage space is ideal for storing electronics or a battery (opening size 89mm x 39mm).