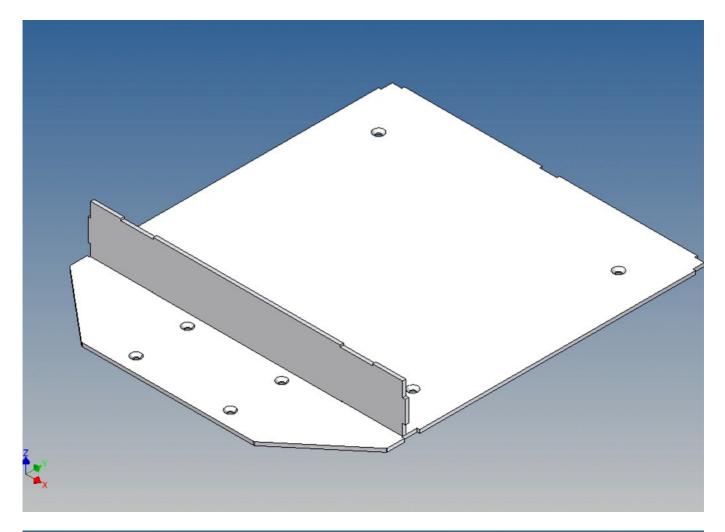

#### **Assembly Procedure**

Before you put the parts together please read the assembly instructions carefully and pay attention to the assembly sequence and test the fitting accuracy of the parts before gluing them together.

It is helpful to fix the parts at first only on a few points with super-glue and after a check along the edges fully with super-glue or a polystyrene-glue.

The parts are made of polystyrene, if you use super-glue in combination with activator spray, please be aware that the activator spray can destroy polystyrene – because of that you should use it very carefully or use only polystyrene-glue.