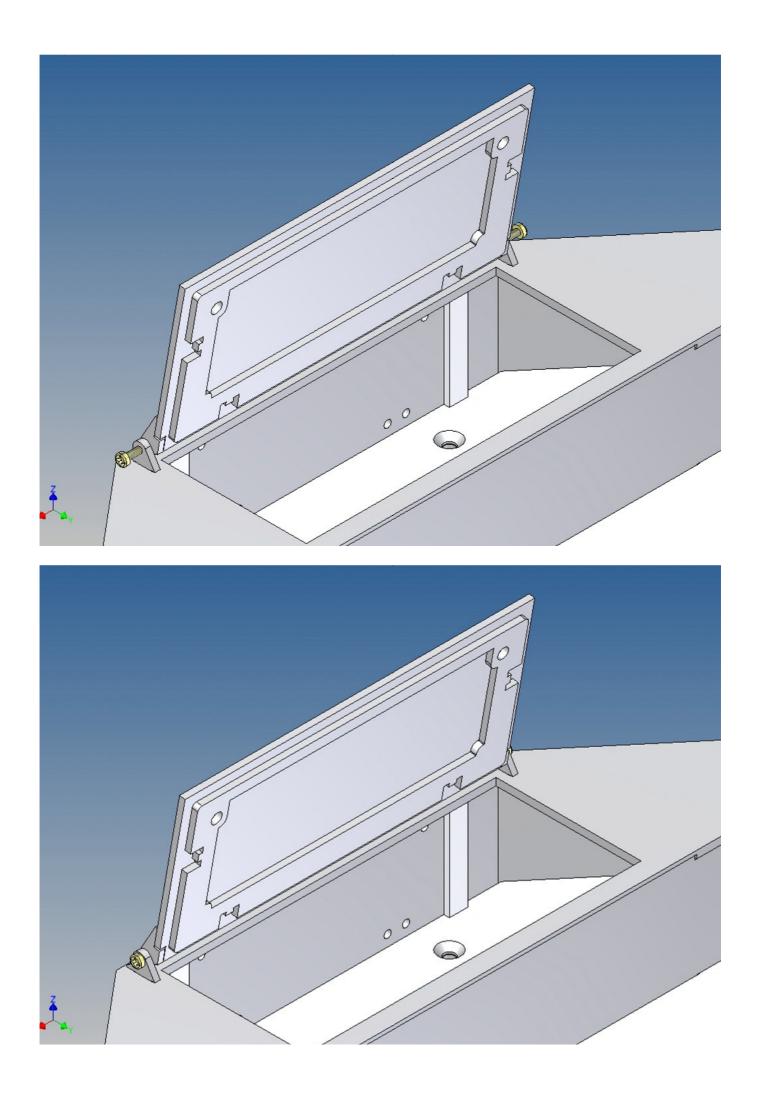

Both, the front cover on the top and the two side walls, can be opened.

Magnets are included to close the side flaps.

The front storage space is ideal for storing electronics or a battery (opening size 89mm x 39mm).

However, since the opening and the available space would not be sufficient to accommodate a Beier Electronic SM-IR or LM-BT module, the partition wall in the direction of the loading area was opened and another dummy box (3D printed PLA) is included.