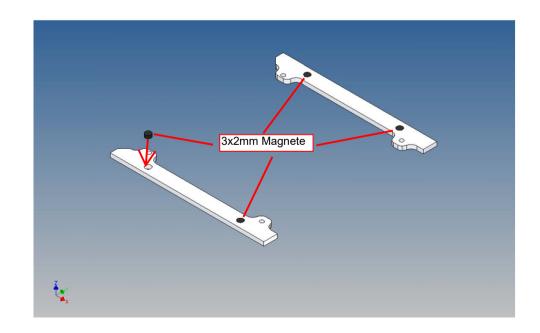

The battery box is screwed to the Carson frame using the holder provided. The box has a cable opening for a BEC battery plug in the direction of travel or opposite direction. The battery box is closed from above using two magnets. The included holder has a holder for a toggle switch. Internal dimensions of the battery box: length 75mm x width 20mm x depth 48mm

The technology box is hung on the tilting spindle axis and is fixed to the front of the trailer frame using two magnets. A standard servo plug, possibly for an IR receiving diode, can be inserted through the recess in the front wall. There are already round or square openings in the back area. These are only indicated and must be cleared at your own discretion or benefit.