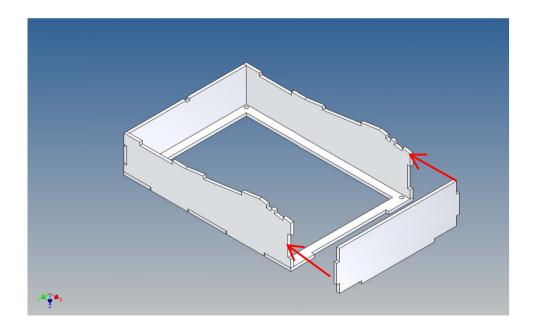

## **Assembly Procedure**

Before you put the parts together please read the assembly instructions carefully and pay attention to the assembly sequence and test the fitting accuracy of the parts before gluing them together.

It is helpful to fix the parts at first only on a few points with super-glue and after a check along the edges fully with super-glue or a polystyrene-glue.

The parts are made of polystyrene, if you use super-glue in combination with activator spray, please be aware that the activator spray can destroy polystyrene – because of that you should use it very carefully or use only polystyrene-glue.