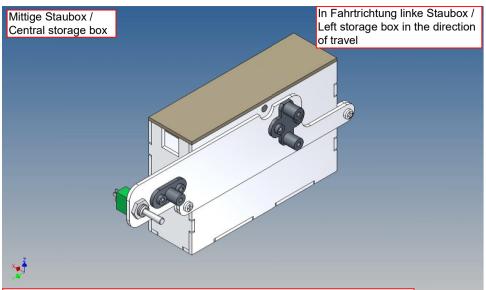

### **General Description**

This polystyrene milling parts set is designed for a storage box set for a Carson Fliegl Stone Master dump truck (item no. 500907216) M1:14.

This includes a storage box for a battery (at the level of the tilting spindle), a technology box (between the king pin mount and the tilting spindle motor) and a storage box under the mudguard above the rear axle.

!ACHTUNG! - Diese Staubox kann sowohl in Fahrtrichtung links oder rechts montiert werden. Bei diesen Bauschritten wird eine in Fahrtrichtung montierte rechte Staubox gezeigt. Je nachdem wo Ihr Hubgetriebe verbaut ist. / !ATTENTION! - This storage box can be mounted on the left or right in the direction of travel. These construction steps show a right storage box mounted in the direction of travel. Depending on where your lifting gear is installed.