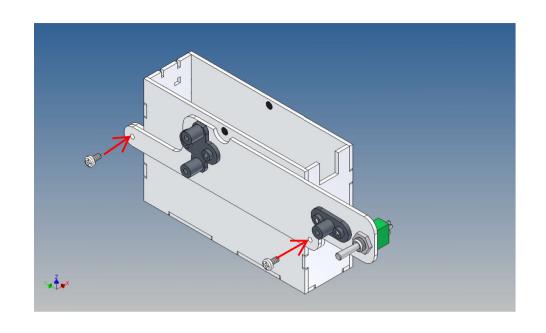

The battery box is screwed to the Carson frame using the holder provided. The box has a cable opening for a BEC battery plug in the direction of travel or opposite direction. The battery box is closed from above using two magnets. The included holder has a holder for a toggle switch. Internal dimensions of the battery box: length 75mm x width 20mm x depth 48mm

The technology box is hung on the tilting spindle axis and is fixed to the front of the trailer frame using two magnets. A standard servo plug, possibly for an IR receiving diode, can be inserted through the recess in the front wall. There are already round or square openings in the back area. These are only indicated and must be cleared at your own discretion or benefit.