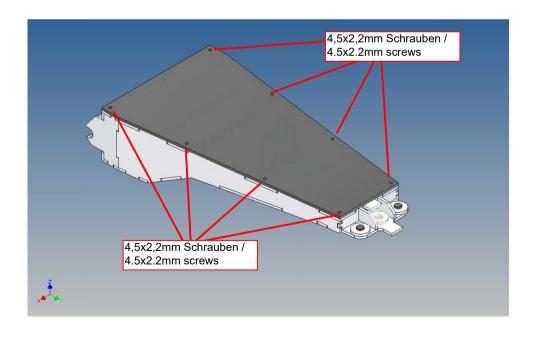

ly indicated and must be cleared at your own discretion or benefit.

To close the technology box, a cover plate is screwed on from above.

## **Assembly Procedure**

Before you put the parts together please read the assembly instructions carefully and pay attention to the assembly sequence and test the fitting accuracy of the parts before gluing them together.

It is helpful to fix the parts at first only on a few points with super-glue and after a check along the edges fully with super-glue or a polystyrene-glue.

The parts are made of polystyrene, if you use super-glue in combination with activator spray, please be aware that the activator spray can destroy polystyrene – because of that you should use it very carefully or use only polystyrene-glue.











































!ACHTUNG! - Diese Staubox kann sowohl in Fahrtrichtung links oder rechts montiert werden. Bei diesen Bauschritten wird eine in Fahrtrichtung montierte rechte Staubox gezeigt. Je nachdem wo Ihr Hubgetriebe verbaut ist. / !ATTENTION! - This storage box can be mounted on the left or right in the direction of travel. These construction steps show a right storage box mounted in the direction of travel. Depending on where your lifting gear is installed.



















































#### Annotation:

For technical reasons delivery also magnets with different dimensions may be enclosed.

Good luck and have fun - your MDTechShop team

# www.MDTechShop.de

For questions or replacement part requests please send a short e-mail.

#### Warning:

This is not a toy! It contains s