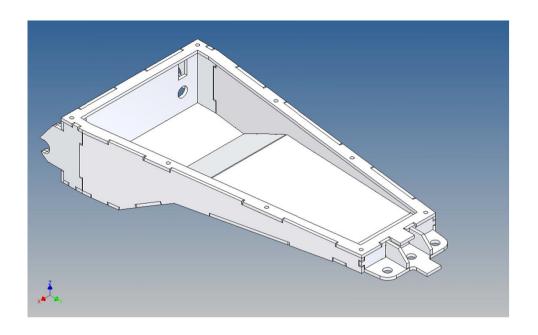

### **General Description**

This polystyrene milling parts set is designed for a storage box set for a Carson Fliegl Stone Master dump truck (item no. 500907216) M1:14.

This includes a storage box for a battery (at the level of the tilting spindle), a technology box (between the king pin mount and the tilting spindle motor) and a storage box under the mudguard above the rear axle.

The battery box is screwed to the Carson frame using the holder provided. The box has a cable opening for a BEC battery plug in the direction of travel or opposite direction. The battery box is closed from above using two magnets. The included holder has a holder for a toggle switch. Internal dimensions of the battery box: length 75mm x width 20mm x depth 48mm