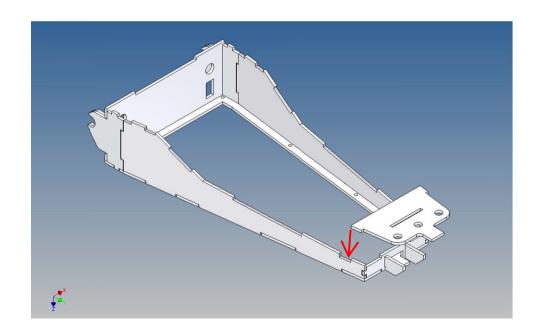

### **General Description**

This polystyrene milling parts set is designed for a storage box set for a Carson Fliegl Stone Master dump truck (item no. 500907216) M1:14.

This includes a storage box for a battery (at the level of the tilting spindle), a technology box (between the king pin mount and the tilting spindle motor) and a storage box under the mudguard above the rear axle.