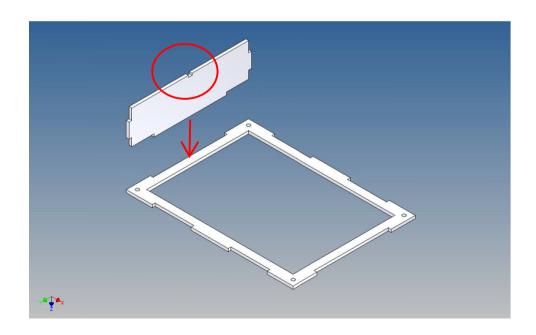

## **Assembly Procedure**

Before you put the parts together please read the assembly instructions carefully and pay attention to the assembly sequence and test the fitting accuracy of the parts before gluing them together.

It is helpful to fix the parts at first only on a few points with super-glue and after a check along the edges fully with super-glue or a polystyrene-glue.

The parts are made of polystyrene, if you use super-glue in combination with activator spray, please be aware that the activator spray can destroy polystyrene – because of that you should use it very carefully or use only polystyrene-glue.