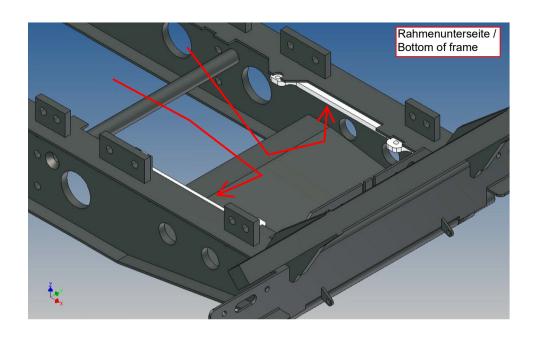

### **General Description**

This polystyrene milling parts set is designed for a storage box set for a Carson Fliegl Stone Master dump truck (item no. 500907216) M1:14.

This includes a storage box for a battery (at the level of the tilting spindle), a technology box (between the king pin mount and the tilting spindle motor) and a storage box under the mudguard above the rear axle.

The battery box is screwed to the Carson frame using the holder provided. The box has a cable opening for a BEC battery plug in the direction of travel or opposite direction. The battery box is closed from above using two magnets. The included holder has a holder for a toggle switch. Internal dimensions of the battery box: length 75mm x width 20mm x depth 48mm

The technology box is hung on the tilting spindle axis and is fixed to the front of the trailer frame using two magnets. A standard servo plug, possibly for an IR receiving diode, can be inserted through the recess in the front wall. There are already round or square openings in the back area. These are only indicated and must be cleared at your own discretion or benefit.