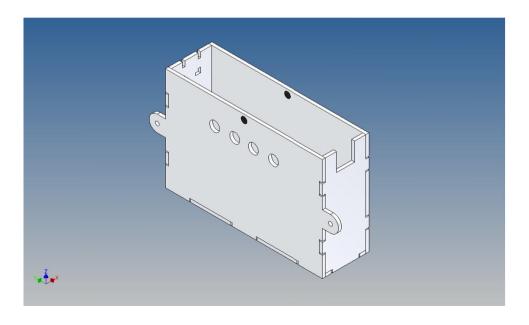

### **General Description**

This polystyrene milling parts set is designed for a storage box set for a Carson Fliegl Stone Master dump truck (item no. 500907216) M1:14.

This includes a storage box for a battery (at the level of the tilting spindle), a technology box (between the king pin mount and the tilting spindle motor) and a storage box under the mudguard above the rear axle.

The battery box is screwed to the Carson frame using the holder provided. The box has a cable opening for a BEC battery plug in the direction of travel or opposite direction. The battery box is closed from above using two magnets. The included holder has a holder for a toggle switch. Internal dimensions of the battery box: length 75mm x width 20mm x depth 48mm

The technology box is hung on the tilting spindle axis and is fixed to the front of the trailer frame using two magnets. A standard servo plug, possibly for an IR receiving diode, can be inserted through the recess in the front wall. There are already round or square openings in the back area. These are only indicated and must be cleared at your own discretion or benefit.