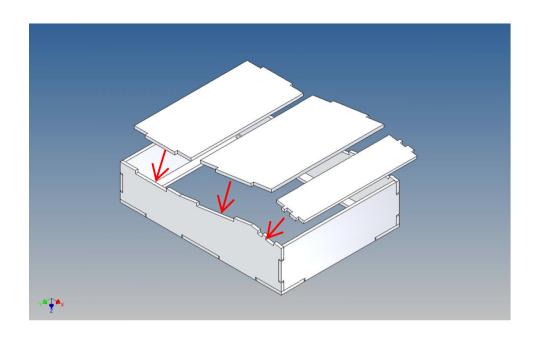

## **Assembly Procedure**

Before you put the parts together please read the assembly instructions carefully and pay attention to the assembly sequence and test the fitting accuracy of the parts before gluing them together.

It is helpful to fix the parts at first only on a few points with super-glue and after a check along the edges fully with super-glue or a polystyrene-glue.

The parts are made of polystyrene, if you use super-glue in combination with activator spray, please be aware that the activator spray can destroy polystyrene – because of that you should use it very carefully or use only polystyrene-glue.