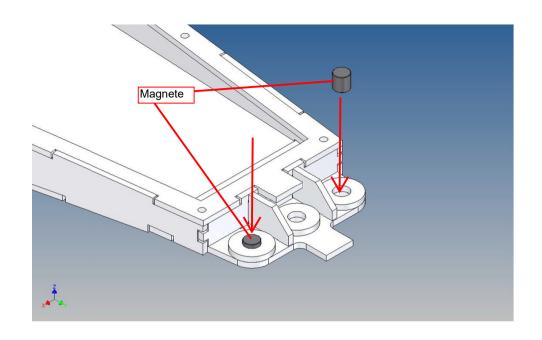

The battery box is screwed to the Carson frame using the holder provided. The box has a cable opening for a BEC battery plug in the direction of travel or opposite direction. The battery box is closed from above using two magnets. The included holder has a holder for a toggle switch. Internal dimensions of the battery box: length 75mm x width 20mm x depth 48mm

The technology box is hung on the tilting spindle axis and is fixed to the front of the trailer frame using two magnets. A standard servo plug, possibly for an IR receiving diode, can be inserted through the recess in the front wall. There are already round or square openings in the back area. These are only indicated and must be cleared at your own discretion or benefit.