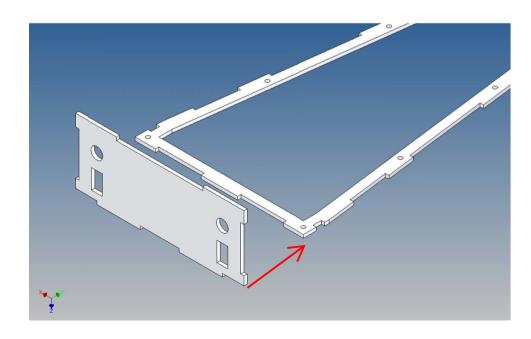

## **Assembly Procedure**

Before you put the parts together please read the assembly instructions carefully and pay attention to the assembly sequence and test the fitting accuracy of the parts before gluing them together.

It is helpful to fix the parts at first only on a few points with super-glue and after a check along the edges fully with super-glue or a polystyrene-glue.

The parts are made of polystyrene, if you use super-glue in combination with activator spray, please be aware that the activator spray can destroy polystyrene – because of that you should use it very carefully or use only polystyrene-glue.

!ACHTUNG! - Diese Staubox kann sowohl in Fahrtrichtung links oder rechts montiert werden. Bei diesen Bauschritten wird eine in Fahrtrichtung montierte rechte Staubox gezeigt. Je nachdem wo Ihr Hubgetriebe verbaut ist. / !ATTENTION! - This storage box can be mounted on the left or right in the direction of travel. These construction steps show a right storage box mounted in the direction of travel. Depending on where your lifting gear is installed.