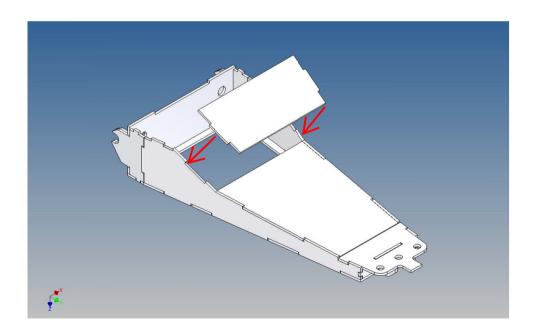

The technology box is hung on the tilting spindle axis and is fixed to the front of the trailer frame using two magnets. A standard servo plug, possibly for an IR receiving diode, can be inserted through the recess in the front wall. There are already round or square openings in the back area. These are only indicated and must be cleared at your own discretion or benefit.

To close the technology box, a cover plate is screwed on from above.