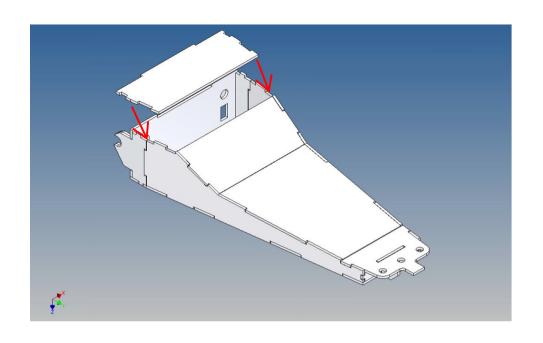

The technology box is hung on the tilting spindle axis and is fixed to the front of the trailer frame using two magnets. A standard servo plug, possibly for an IR receiving diode, can be inserted through the recess in the front wall. There are already round or square openings in the back area. These are only indicated and must be cleared at your own discretion or benefit.

To close the technology box, a cover plate is screwed on from above.