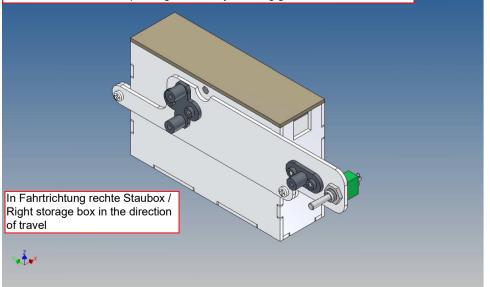

### **General Description**

This polystyrene milling parts set is designed for a storage box set for a Carson Fliegl Stone Master dump truck (item no. 500907216) M1:14.

This includes a storage box for a battery (at the level of the tilting spindle), a technology box (between the king pin mount and the tilting spindle motor) and a storage box under the mudguard above the rear axle.

!ACHTUNG! - Diese Staubox kann sowohl in Fahrtrichtung links oder rechts montiert werden. Bei diesen Bauschritten wird eine in Fahrtrichtung montierte rechte Staubox gezeigt. Je nachdem wo Ihr Hubgetriebe verbaut ist. / !ATTENTION! - This storage box can be mounted on the left or right in the direction of travel. These construction steps show a right storage box mounted in the direction of travel. Depending on where your lifting gear is installed.