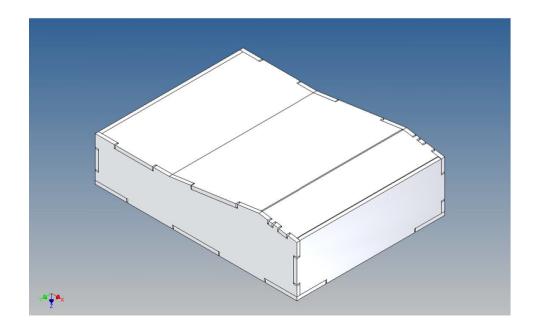

### **General Description**

This polystyrene milling parts set is designed for a storage box set for a Carson Fliegl Stone Master dump truck (item no. 500907216) M1:14.

This includes a storage box for a battery (at the level of the tilting spindle), a technology box (between the king pin mount and the tilting spindle motor) and a storage box under the mudguard above the rear axle.

To close the technology box, a cover plate is screwed on from above.