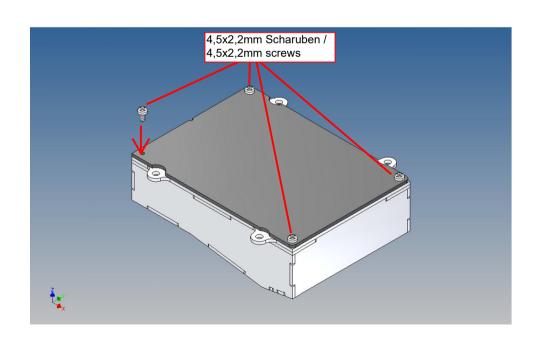

a polystyrene-glue.

The parts are made of polystyrene, if you use super-glue in combination with activator spray, please be aware that the activator spray can destroy polystyrene – because of that you should use it very carefully or use only polystyrene-glue.











































!ACHTUNG! - Diese Staubox kann sowohl in Fahrtrichtung links oder rechts montiert werden. Bei diesen Bauschritten wird eine in Fahrtrichtung montierte rechte Staubox gezeigt. Je nachdem wo Ihr Hubgetriebe verbaut ist. / !ATTENTION! - This storage box can be mounted on the left or right in the direction of travel. These construction steps show a right storage box mounted in the direction of travel. Depending on where your lifting gear is installed.



















































#### Annotation:

For technical reasons delivery also magnets with different dimensions may be enclosed.

Good luck and have fun - your MDTechShop team

# www.MDTechShop.de

For questions or replacement part requests please send a short e-mail.

#### Warning:

This is not a toy! It contains small parts! Keep it away from young children!