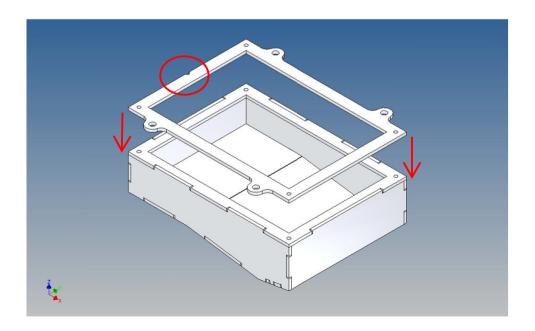

## **Assembly Procedure**

Before you put the parts together please read the assembly instructions carefully and pay attention to the assembly sequence and test the fitting accuracy of the parts before gluing them together.

It is helpful to fix the parts at first only on a few points with super-glue and after a check along the edges fully with super-glue or a polystyrene-glue.

The parts are made of polystyrene, if you use super-glue in combination with activator spray, please be aware that the activator spray can destroy polystyrene – because of that you should use it very carefully or use only polystyrene-glue.