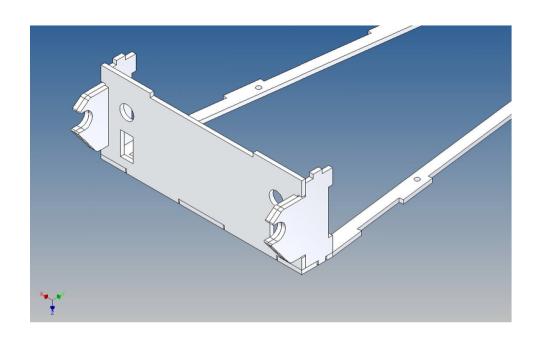

### **General Description**

This polystyrene milling parts set is designed for a storage box set for a Carson Fliegl Stone Master dump truck (item no. 500907216) M1:14.

This includes a storage box for a battery (at the level of the tilting spindle), a technology box (between the king pin mount and the tilting spindle motor) and a storage box under the mudguard above the rear axle.

The technology box is hung on the tilting spindle axis and is fixed to the front of the trailer frame using two magnets. A standard servo plug, possibly for an IR receiving diode, can be inserted through the recess in the front wall. There are already round or square openings in the back area. These are only indicated and must be cleared at your own discretion or benefit.