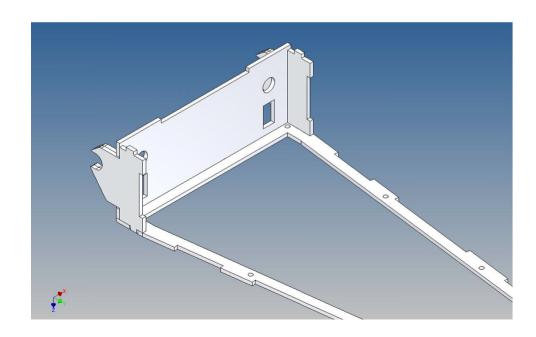

### **General Description**

This polystyrene milling parts set is designed for a storage box set for a Carson Fliegl Stone Master dump truck (item no. 500907216) M1:14.

This includes a storage box for a battery (at the level of the tilting spindle), a technology box (between the king pin mount and the tilting spindle motor) and a storage box under the mudguard above the rear axle.

The technology box is hung on the tilting spindle axis and is fixed to the front of the trailer frame using two magnets. A standard servo plug, possibly for an IR receiving diode, can be inserted through the recess in the front wall. There are already round or square openings in the back area. These are only indicated and must be cleared at your own discretion or benefit.