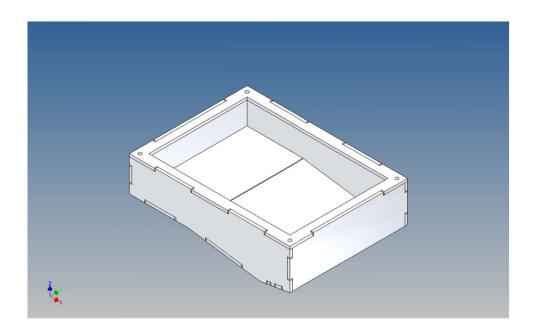

### **General Description**

This polystyrene milling parts set is designed for a storage box set for a Carson Fliegl Stone Master dump truck (item no. 500907216) M1:14.

This includes a storage box for a battery (at the level of the tilting spindle), a technology box (between the king pin mount and the tilting spindle motor) and a storage box under the mudguard above the rear axle.

The battery box is screwed to the Carson frame using the holder provided. The box has a cable opening for a BEC battery plug in the direction of travel or opposite direction. The battery box is closed from above using two magnets. The included holder has a holder for a toggle switch. Internal dimensions of the battery box: length 75mm x width 20mm x depth 48mm