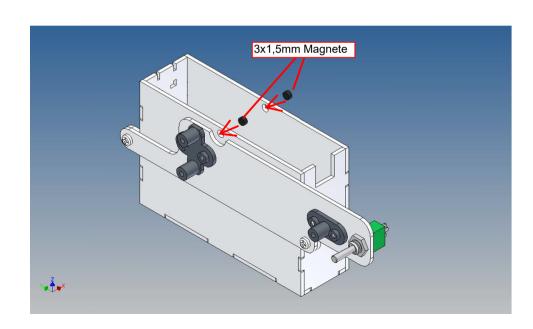

The battery box is screwed to the Carson frame using the holder provided. The box has a cable opening for a BEC battery plug in the direction of travel or opposite direction. The battery box is closed from above using two magnets. The included holder has a holder for a toggle switch. Internal dimensions of the battery box: length 75mm x width 20mm x depth 48mm

#### Annotation:

For technical reasons delivery also magnets with different dimensions may be enclosed.

Good luck and have fun - your MDTechShop team