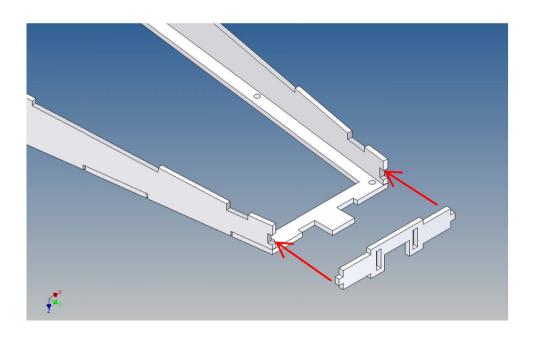

### **General Description**

This polystyrene milling parts set is designed for a storage box set for a Carson Fliegl Stone Master dump truck (item no. 500907216) M1:14.

This includes a storage box for a battery (at the level of the tilting spindle), a technology box (between the king pin mount and the tilting spindle motor) and a storage box under the mudguard above the rear axle.

The battery box is screwed to the Carson frame using the holder provided. The box has a cable opening for a BEC battery plug in the direction of travel or opposite direction. The battery box is closed from above using two magnets. The included holder has a holder for a toggle switch. Internal dimensions of the battery box: length 75mm x width 20mm x depth 48mm