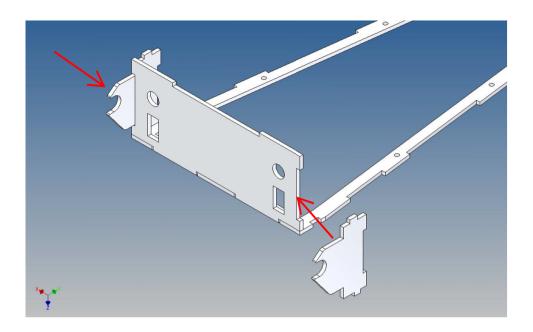

## **Assembly Procedure**

Before you put the parts together please read the assembly instructions carefully and pay attention to the assembly sequence and test the fitting accuracy of the parts before gluing them together.

It is helpful to fix the parts at first only on a few points with super-glue and after a check along the edges fully with super-glue or a polystyrene-glue.

The parts are made of polystyrene, if you use super-glue in combination with activator spray, please be aware that the activator spray can destroy polystyrene – because of that you should use it very carefully or use only polystyrene-glue.

!ACHTUNG! - Diese Staubox kann sowohl in Fahrtrichtung links oder rechts montiert werden. Bei diesen Bauschritten wird eine in Fahrtrichtung montierte rechte Staubox gezeigt. Je nachdem wo Ihr Hubgetriebe verbaut ist. / !ATTENTION! - This storage box can be mounted on the left or right in the direction of travel. These construction steps show a right storage box mounted in the direction of travel. Depending on where your lifting gear is installed.