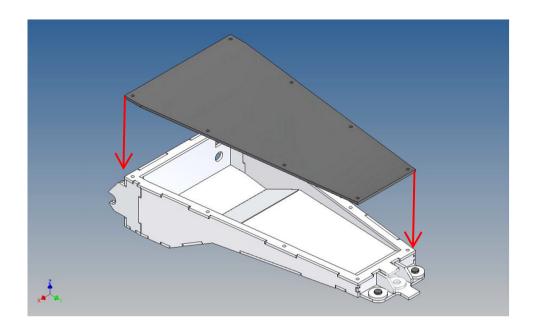

e only indicated and must be cleared at your own discretion or benefit.

To close the technology box, a cover plate is screwed on from above.

## **Assembly Procedure**

Before you put the parts together please read the assembly instructions carefully and pay attention to the assembly sequence and test the fitting accuracy of the parts before gluing them together.

It is helpful to fix the parts at first only on a few points with super-glue and after a check along the edges fully with super-glue or a polystyrene-glue.

The parts are made of polystyrene, if you use super-glue in combination with activator spray, please be aware that the activator spray can destroy polystyrene – because of that you should use it very carefully or use only polystyrene-glue.











































!ACHTUNG! - Diese Staubox kann sowohl in Fahrtrichtung links oder rechts montiert werden. Bei diesen Bauschritten wird eine in Fahrtrichtung montierte rechte Staubox gezeigt. Je nachdem wo Ihr Hubgetriebe verbaut ist. / !ATTENTION! - This storage box can be mounted on the left or right in the direction of travel. These construction steps show a right storage box mounted in the direction of travel. Depending on where your lifting gear is installed.



















































#### Annotation:

For technical reasons delivery also magnets with different dimensions may be enclosed.

Good luck and have fun - your MDTechShop team

# www.MDTechShop.de

For questions or replacement part requests please send a short e-mail.

#### Warning:

This is not a toy! It contai