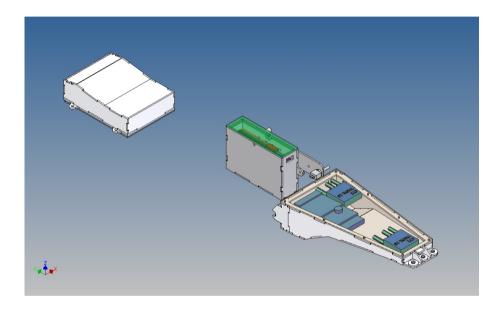

### **General Description**

This polystyrene milling parts set is designed for a storage box set for a Carson Fliegl Stone Master dump truck (item no. 500907216) M1:14.

This includes a storage box for a battery (at the level of the tilting spindle), a technology box (between the king pin mount and the tilting spindle motor) and a storage box under the mudguard above the rear axle.

The battery box is screwed to the Carson frame using the holder provided. The box has a cable opening for a BEC battery plug in the direction of travel or opposite direction. The battery box is closed from above using two magnets. The included holder has a holder for a toggle switch. Internal dimensions of the battery box: length 75mm x width 20mm x depth 48mm

The technology box is hung on the tilting spindle axis and is fixed to the front of the trailer frame using two magnets. A standard servo plug, possibly for an IR receiving diode, can be inserted through the recess in the front wall. There are already round or square openings in the back area. These are only indicated and must be cleared at your own discretion or benefit.

To close the technology box, a cover plate is screwed on from above.