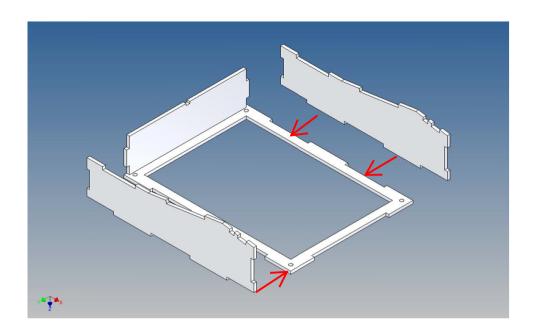

## **Assembly Procedure**

Before you put the parts together please read the assembly instructions carefully and pay attention to the assembly sequence and test the fitting accuracy of the parts before gluing them together.

It is helpful to fix the parts at first only on a few points with super-glue and after a check along the edges fully with super-glue or a polystyrene-glue.

The parts are made of polystyrene, if you use super-glue in combination with activator spray, please be aware that the activator spray can destroy polystyrene – because of that you should use it very carefully or use only polystyrene-glue.