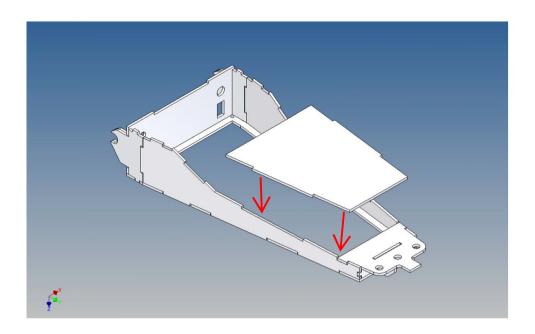

### **General Description**

This polystyrene milling parts set is designed for a storage box set for a Carson Fliegl Stone Master dump truck (item no. 500907216) M1:14.

This includes a storage box for a battery (at the level of the tilting spindle), a technology box (between the king pin mount and the tilting spindle motor) and a storage box under the mudguard above the rear axle.