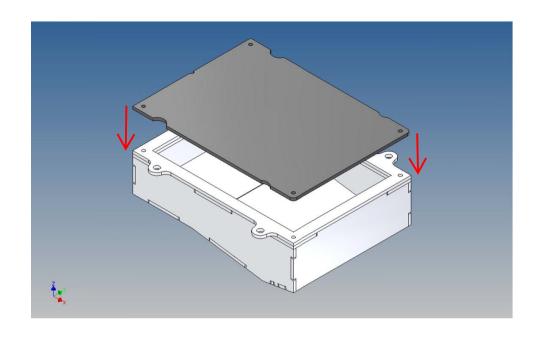

e or a polystyrene-glue.

The parts are made of polystyrene, if you use super-glue in combination with activator spray, please be aware that the activator spray can destroy polystyrene – because of that you should use it very carefully or use only polystyrene-glue.











































!ACHTUNG! - Diese Staubox kann sowohl in Fahrtrichtung links oder rechts montiert werden. Bei diesen Bauschritten wird eine in Fahrtrichtung montierte rechte Staubox gezeigt. Je nachdem wo Ihr Hubgetriebe verbaut ist. / !ATTENTION! - This storage box can be mounted on the left or right in the direction of travel. These construction steps show a right storage box mounted in the direction of travel. Depending on where your lifting gear is installed.



















































#### Annotation:

For technical reasons delivery also magnets with different dimensions may be enclosed.

Good luck and have fun - your MDTechShop team

# www.MDTechShop.de

For questions or replacement part requests please send a short e-mail.

#### Warning:

This is not a toy! It contains small parts! Keep it away from young children!