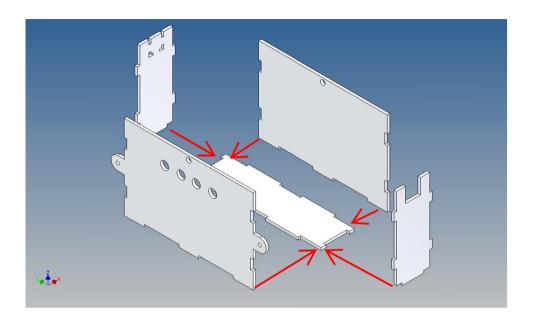

## **Assembly Procedure**

Before you put the parts together please read the assembly instructions carefully and pay attention to the assembly sequence and test the fitting accuracy of the parts before gluing them together.

It is helpful to fix the parts at first only on a few points with super-glue and after a check along the edges fully with super-glue or a polystyrene-glue.

The parts are made of polystyrene, if you use super-glue in combination with activator spray, please be aware that the activator spray can destroy polystyrene – because of that you should use it very carefully or use only polystyrene-glue.