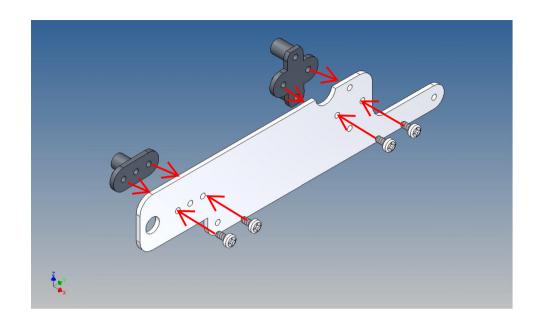

The battery box is screwed to the Carson frame using the holder provided. The box has a cable opening for a BEC battery plug in the direction of travel or opposite direction. The battery box is closed from above using two magnets. The included holder has a holder for a toggle switch. Internal dimensions of the battery box: length 75mm x width 20mm x depth 48mm

The technology box is hung on the tilting spindle axis and is fixed to the front of the trailer frame using two magnets. A standard servo plug, possibly for an IR receiving diode, can be inserted through the recess in the front wall. There are already round or square openings in the back area. These are only indicated and must be cleared at your own discretion or benefit.

!ACHTUNG! - Diese Staubox kann sowohl in Fahrtrichtung links oder rechts montiert werden. Bei diesen Bauschritten wird eine in Fahrtrichtung montierte rechte Staubox gezeigt. Je nachdem wo Ihr Hubgetriebe verbaut ist. / !ATTENTION! - This storage box can be mounted on the left or right in the direction of travel. These construction steps show a right storage box mounted in the direction of travel. Depending on where your lifting gear is installed.