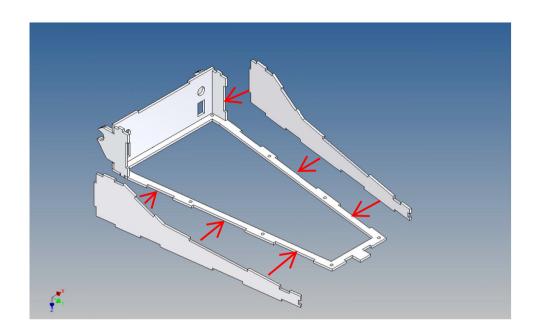

## **Assembly Procedure**

Before you put the parts together please read the assembly instructions carefully and pay attention to the assembly sequence and test the fitting accuracy of the parts before gluing them together.

It is helpful to fix the parts at first only on a few points with super-glue and after a check along the edges fully with super-glue or a polystyrene-glue.

The parts are made of polystyrene, if you use super-glue in combination with activator spray, please be aware that the activator spray can destroy polystyrene – because of that you should use it very carefully or use only polystyrene-glue.