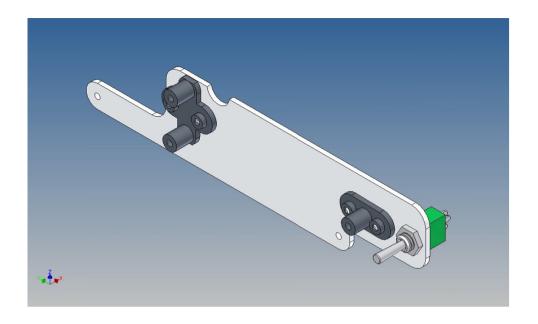

The battery box is screwed to the Carson frame using the holder provided. The box has a cable opening for a BEC battery plug in the direction of travel or opposite direction. The battery box is closed from above using two magnets. The included holder has a holder for a toggle switch. Internal dimensions of the battery box: length 75mm x width 20mm x depth 48mm

The technology box is hung on the tilting spindle axis and is fixed to the front of the trailer frame using two magnets. A standard servo plug, possibly for an IR receiving diode, can be inserted through the recess in the front wall. There are already round or square openings in the back area. These are only indicated and must be cleared at your own discretion or benefit.