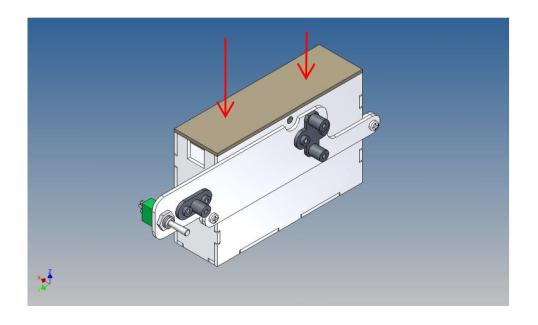

### **General Description**

This polystyrene milling parts set is designed for a storage box set for a Carson Fliegl Stone Master dump truck (item no. 500907216) M1:14.

This includes a storage box for a battery (at the level of the tilting spindle), a technology box (between the king pin mount and the tilting spindle motor) and a storage box under the mudguard above the rear axle.

The technology box is hung on the tilting spindle axis and is fixed to the front of the trailer frame using two magnets. A standard servo plug, possibly for an IR receiving diode, can be inserted through the recess in the front wall. There are already round or square openings in the back area. These are only indicated and must be cleared at your own discretion or benefit.