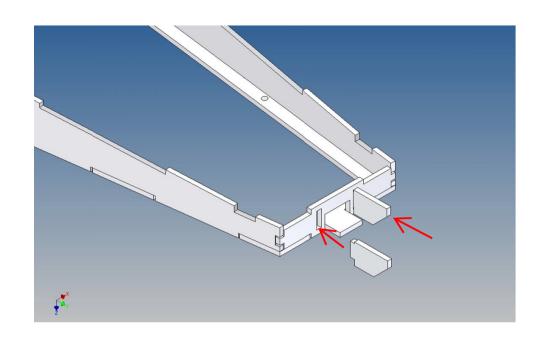

### **General Description**

This polystyrene milling parts set is designed for a storage box set for a Carson Fliegl Stone Master dump truck (item no. 500907216) M1:14.

This includes a storage box for a battery (at the level of the tilting spindle), a technology box (between the king pin mount and the tilting spindle motor) and a storage box under the mudguard above the rear axle.

The technology box is hung on the tilting spindle axis and is fixed to the front of the trailer frame using two magnets. A standard servo plug, possibly for an IR receiving diode, can be inserted through the recess in the front wall. There are already round or square openings in the back area. These are only indicated and must be cleared at your own discretion or benefit.

To close the technology box, a cover plate is screwed on from above.