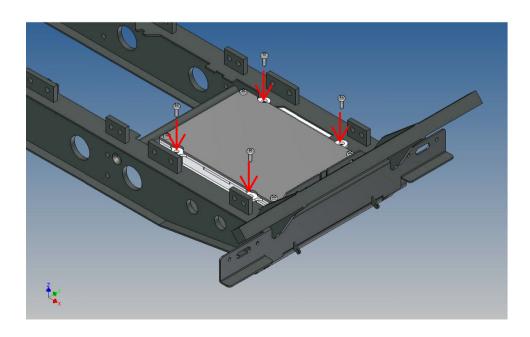

The battery box is screwed to the Carson frame using the holder provided. The box has a cable opening for a BEC battery plug in the direction of travel or opposite direction. The battery box is closed from above using two magnets. The included holder has a holder for a toggle switch. Internal dimensions of the battery box: length 75mm x width 20mm x depth 48mm

To close the technology box, a cover plate is screwed on from above.