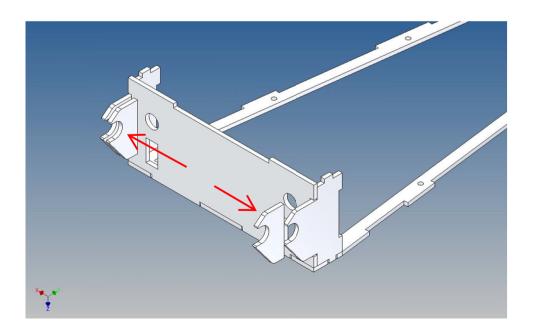

The technology box is hung on the tilting spindle axis and is fixed to the front of the trailer frame using two magnets. A standard servo plug, possibly for an IR receiving diode, can be inserted through the recess in the front wall. There are already round or square openings in the back area. These are only indicated and must be cleared at your own discretion or benefit.

To close the technology box, a cover plate is screwed on from above.