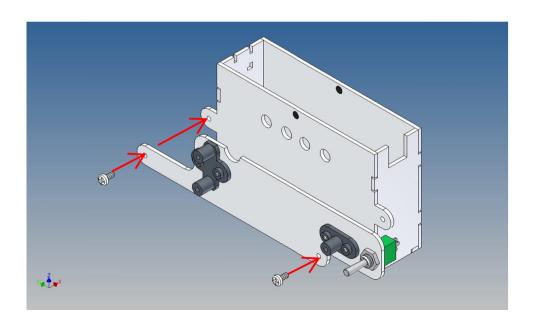

The battery box is screwed to the Carson frame using the holder provided. The box has a cable opening for a BEC battery plug in the direction of travel or opposite direction. The battery box is closed from above using two magnets. The included holder has a holder for a toggle switch. Internal dimensions of the battery box: length 75mm x width 20mm x depth 48mm

The technology box is hung on the tilting spindle axis and is fixed to the front of the trailer frame using two magnets. A standard servo plug, possibly for an IR receiving diode, can be inserted through the recess in the front wall. There are already round or square openings in the back area. These are only indicated and must be cleared at your own discretion or benefit.