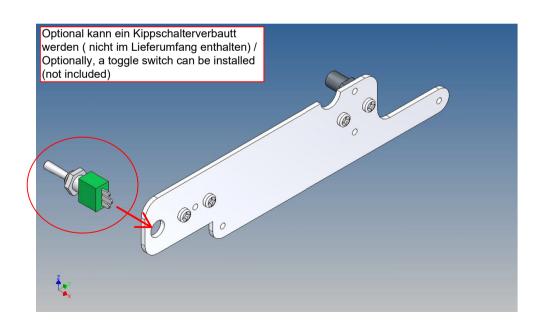

The battery box is screwed to the Carson frame using the holder provided. The box has a cable opening for a BEC battery plug in the direction of travel or opposite direction. The battery box is closed from above using two magnets. The included holder has a holder for a toggle switch. Internal dimensions of the battery box: length 75mm x width 20mm x depth 48mm