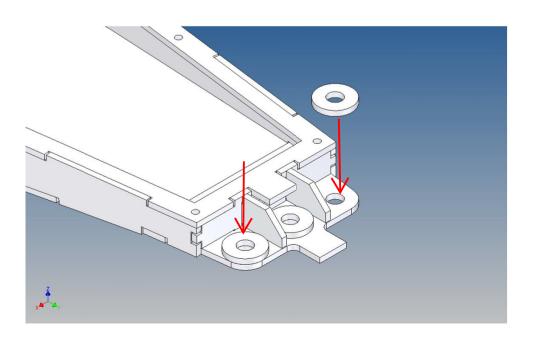

The battery box is screwed to the Carson frame using the holder provided. The box has a cable opening for a BEC battery plug in the direction of travel or opposite direction. The battery box is closed from above using two magnets. The included holder has a holder for a toggle switch. Internal dimensions of the battery box: length 75mm x width 20mm x depth 48mm