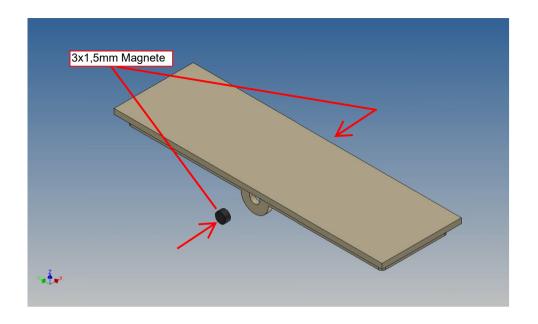

The battery box is screwed to the Carson frame using the holder provided. The box has a cable opening for a BEC battery plug in the direction of travel or opposite direction. The battery box is closed from above using two magnets. The included holder has a holder for a toggle switch. Internal dimensions of the battery box: length 75mm x width 20mm x depth 48mm

#### Annotation:

For technical reasons delivery also magnets with different dimensions may be enclosed.

Good luck and have fun - your MDTechShop team