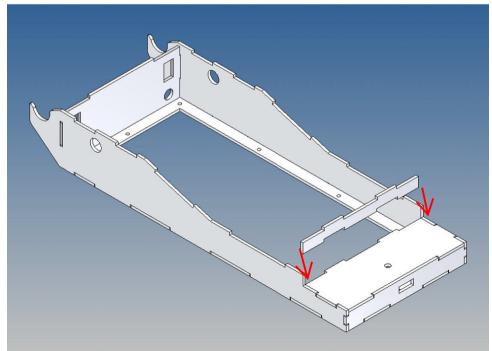

The rear storage box is screwed to the axle suspension, the last axle. To do this, remove the two outermost nuts and fasten them with the remaining screws.

The storage box itself does not have any predefined cable openings.