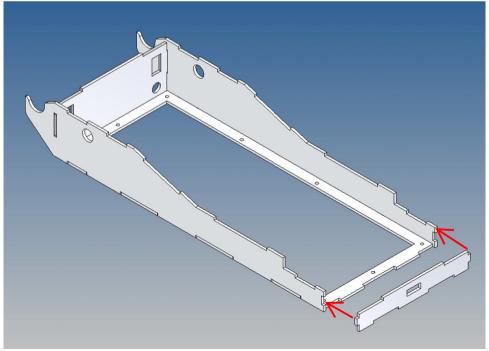

The front storage box is hooked onto the tilt spindle axle and is fixed to the aluminum plate of the king bolt with an M3 screw.

Round or square openings are already provided on the side or in the rear area. These are only indicated and must be cleared at your own discretion or benefit.

The rear storage box is screwed to the axle suspension, the last axle. To do this, remove the two outermost nuts and fasten them with the remaining screws.

The storage box itself does not have any predefined cable openings.