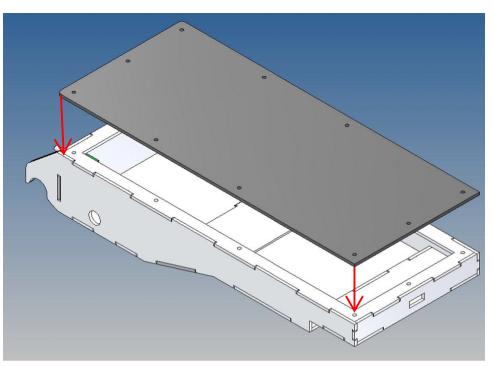

#### **Assembly Procedure**

Before you put the parts together please read the assembly instructions carefully and pay attention to the assembly sequence and test the fitting accuracy of the parts before gluing them together.

It is helpful to fix the parts at first only on a few points with super-glue and after a check along the edges fully with super-glue or a polystyrene-glue.

The parts are made of polystyrene, if you use super-glue in combination with activator spray, please be aware that the activator spray can destroy polystyrene – because of that you should use it very carefully or use only polystyrene-glue.