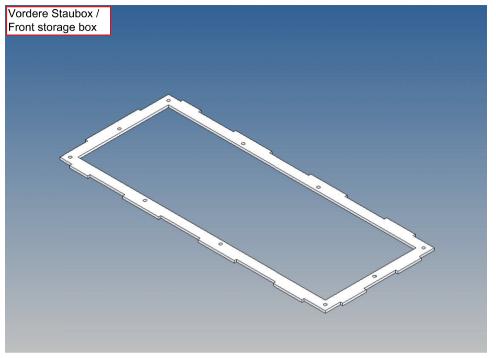

The front storage box is hooked onto the tilt spindle axle and is fixed to the aluminum plate of the king bolt with an M3 screw.

Round or square openings are already provided on the side or in the rear area. These are only indicated and must be cleared at your own discretion or benefit.