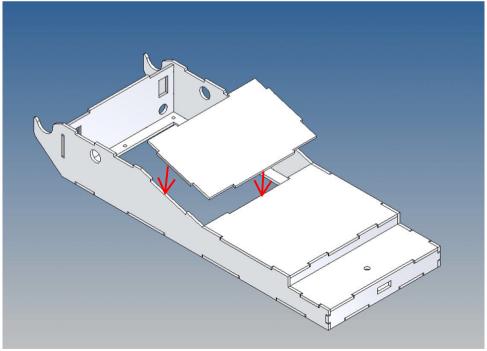

#### **Assembly Procedure**

Before you put the parts together please read the assembly instructions carefully and pay attention to the assembly sequence and test the fitting accuracy of the parts before gluing them together.

It is helpful to fix the parts at first only on a few points with super-glue and after a check along the edges fully with super-glue or a polystyrene-glue.

The parts are made of polystyrene, if you use super-glue in combination with activator spray, please be aware that the activator spray can destroy polystyrene – because of that you should use it very carefully or use only polystyrene-glue.