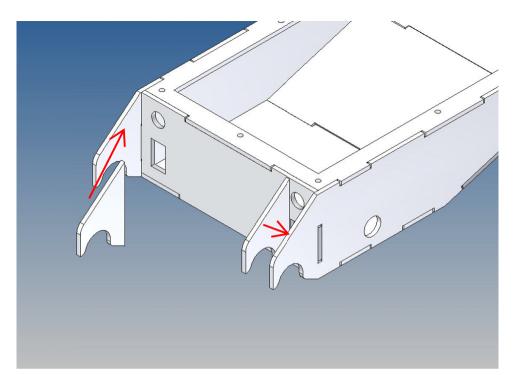

The front storage box is hooked onto the tilt spindle axle and is fixed to the aluminum plate of the king bolt with an M3 screw.

Round or square openings are already provided on the side or in the rear area. These are only indicated and must be cleared at your own discretion or benefit.

The rear storage box is screwed to the axle suspension, the last axle. To do this, remove the two outermost nuts and fasten them with the remaining screws.

The storage box itself does not have any predefined cable openings.