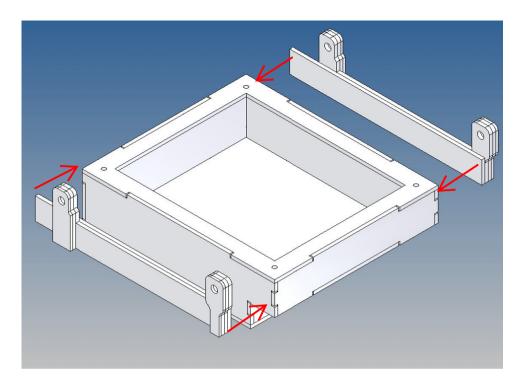

#### **Assembly Procedure**

Before you put the parts together please read the assembly instructions carefully and pay attention to the assembly sequence and test the fitting accuracy of the parts before gluing them together.

It is helpful to fix the parts at first only on a few points with super-glue and after a check along the edges fully with super-glue or a polystyrene-glue.

The parts are made of polystyrene, if you use super-glue in combination with activator spray, please be aware that the activator spray can destroy polystyrene – because of that you should use it very carefully or use only polystyrene-glue.