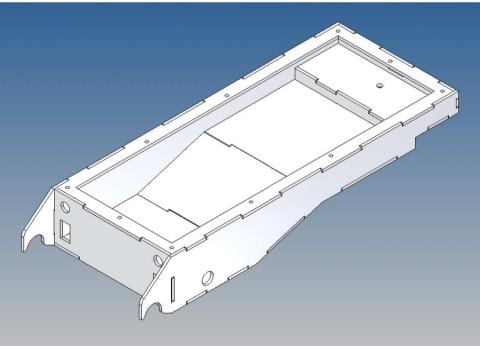

#### **General Description**

This parts set is designed for a storage box set for Carson dump truck 2/3-axle trailer (item no. 500907050) M1:14.

These are two storage boxes for technology and batteries.

The front storage box is hooked onto the tilt spindle axle and is fixed to the aluminum plate of the king bolt with an M3 screw.

Round or square openings are already provided on the side or in the rear area. These are only indicated and must be cleared at your own discretion or benefit.

The rear storage box is screwed to the axle suspension, the last axle. To do this, remove the two outermost nuts and fasten them with the remaining screws.

The storage box itself does not have any predefined cable openings.