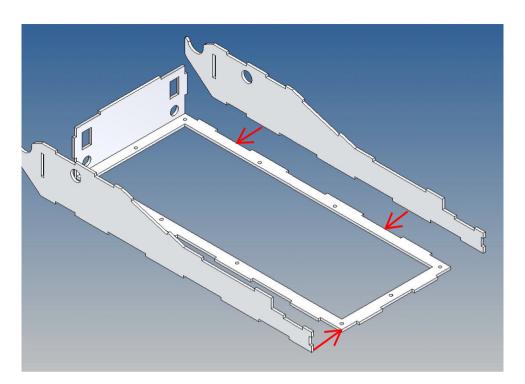

The front storage box is hooked onto the tilt spindle axle and is fixed to the aluminum plate of the king bolt with an M3 screw.

Round or square openings are already provided on the side or in the rear area. These are only indicated and must be cleared at your own discretion or benefit.