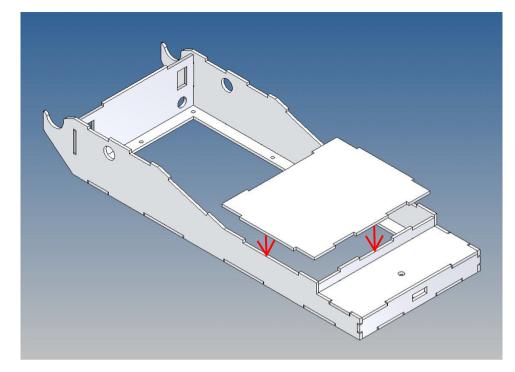

The rear storage box is screwed to the axle suspension, the last axle. To do this, remove the two outermost nuts and fasten them with the remaining screws.

The storage box itself does not have any predefined cable openings.