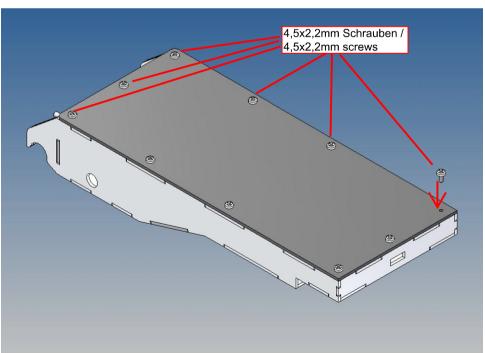

#### **Assembly Procedure**

Before you put the parts together please read the assembly instructions carefully and pay attention to the assembly sequence and test the fitting accuracy of the parts before gluing them together.

It is helpful to fix the parts at first only on a few points with super-glue and after a check along the edges fully with super-glue or a polystyrene-glue.

The parts are made of polystyrene, if you use super-glue in combination with activator spray, please be aware that the activator spray can destroy polystyrene – because of that you should use it very carefully or use only polystyrene-glue.