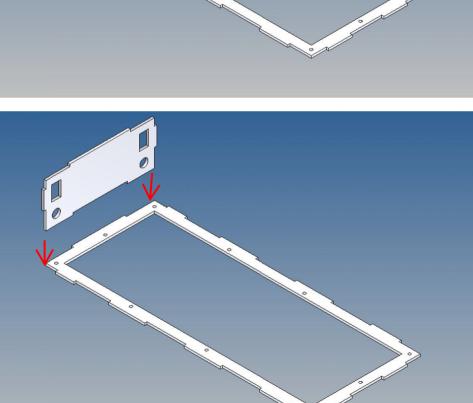

The front storage box is hooked onto the tilt spindle axle and is fixed to the aluminum plate of the king bolt with an M3 screw.

Round or square openings are already provided on the side or in the rear area. These are only indicated and must be cleared at your own discretion or benefit.