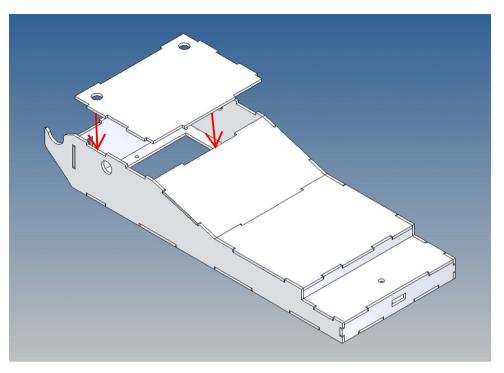

#### **Assembly Procedure**

Before you put the parts together please read the assembly instructions carefully and pay attention to the assembly sequence and test the fitting accuracy of the parts before gluing them together.

It is helpful to fix the parts at first only on a few points with super-glue and after a check along the edges fully with super-glue or a polystyrene-glue.

The parts are made of polystyrene, if you use super-glue in combination with activator spray, please be aware that the activator spray can destroy polystyrene – because of that you should use it very carefully or use only polystyrene-glue.