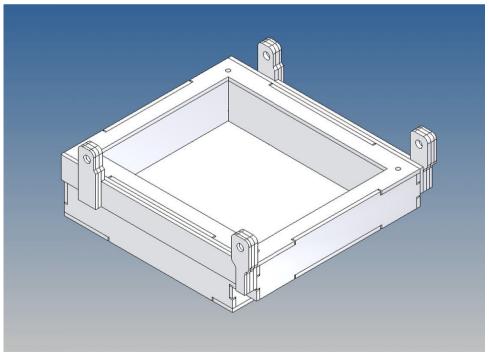

#### **General Description**

This parts set is designed for a storage box set for Carson dump truck 2/3-axle trailer (item no. 500907050) M1:14.

These are two storage boxes for technology and batteries.

The front storage box is hooked onto the tilt spindle axle and is fixed to the aluminum plate of the king bolt with an M3 screw.

Round or square openings are already provided on the side or in the rear area. These are only indicated and must be cleared at your own discretion or benefit.

The rear storage box is screwed to the axle suspension, the last axle. To do this, remove the two outermost nuts and fasten them with the remaining screws.

The storage box itself does not have any predefined cable openings.