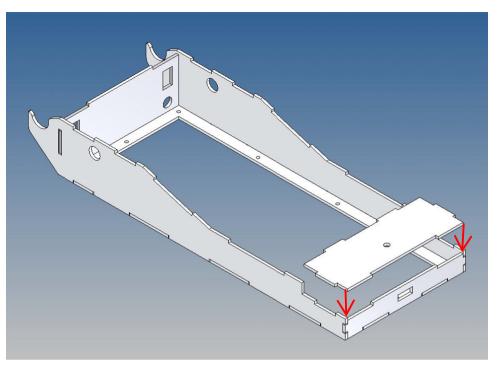

The rear storage box is screwed to the axle suspension, the last axle. To do this, remove the two outermost nuts and fasten them with the remaining screws.

The storage box itself does not have any predefined cable openings.