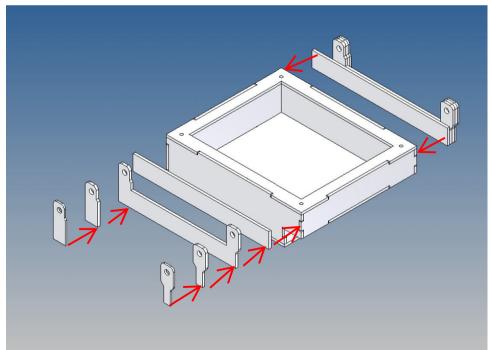

#### **Assembly Procedure**

Before you put the parts together please read the assembly instructions carefully and pay attention to the assembly sequence and test the fitting accuracy of the parts before gluing them together.

It is helpful to fix the parts at first only on a few points with super-glue and after a check along the edges fully with super-glue or a polystyrene-glue.

The parts are made of polystyrene, if you use super-glue in combination with activator spray, please be aware that the activator spray can destroy polystyrene – because of that you should use it very carefully or use only polystyrene-glue.