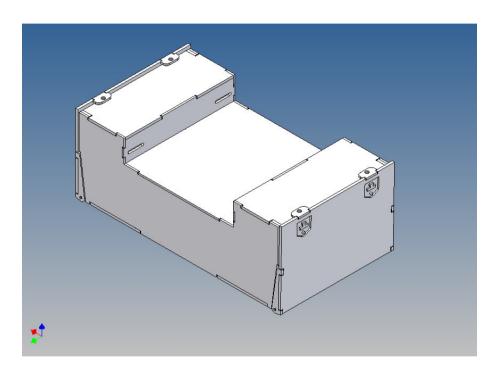

#### **General Description**

This polystyrene-milled parts set for a storage box is designed for the Carson trailer (M1:14)

The storage box can be mounted on the trailer frame and has at the outsides of two hinged lid, which is held with magnets (magnets are in a separate bag)

Inside the box technique can be accommodated.