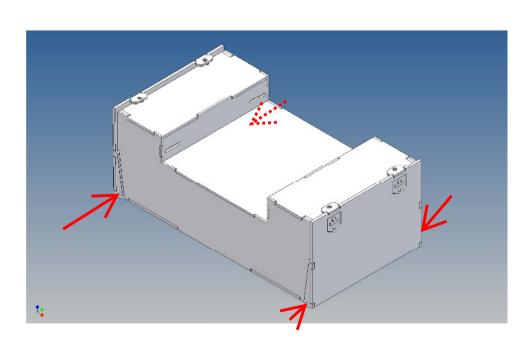

#### **Assembly Procedure**

Before you put the parts together please read the assembly instructions carefully and pay attention to the assembly sequence and test the fitting accuracy of the parts before gluing them together.

It is helpful to fix the parts at first only on a few points with super-glue and after a check along the edges fully with super-glue or a polystyrene-glue.

The parts are made of polystyrene, if you use super-glue in combination with activator spray, please be aware that the activator spray can destroy polystyrene – because of that you should use it very carefully or use only polystyrene-glue.