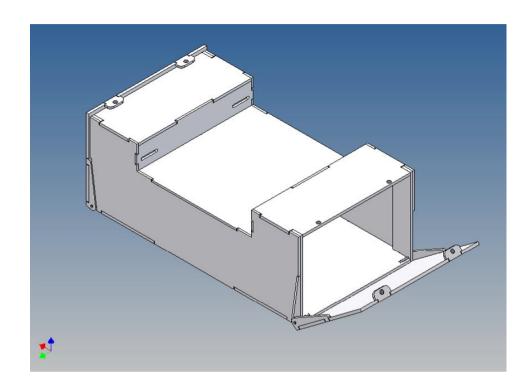

#### **General Description**

This polystyrene-milled parts set for a storage box is designed for the Carson trailer (M1:14)

The storage box can be mounted on the trailer frame and has at the outsides of two hinged lid, which is held with magnets (magnets are in a separate bag)

Inside the box technique can be accommodated.