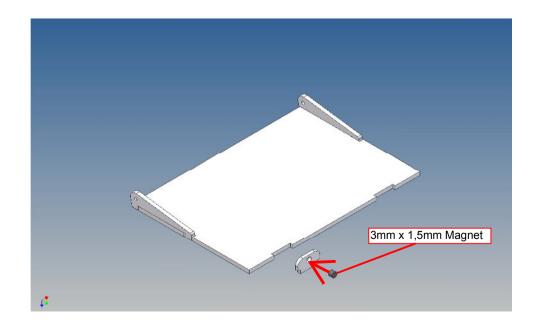

#### **General Description**

This polystyrene-milled parts set for a storage box is designed for the Carson trailer (M1:14)

The storage box can be mounted on the trailer frame and has at the outsides of two hinged lid, which is held with magnets (magnets are in a separate bag)

### **Annotation:**

For technical reasons delivery also magnets with different dimensions may be enclosed.

Good luck and have fun - your MDTechShop team