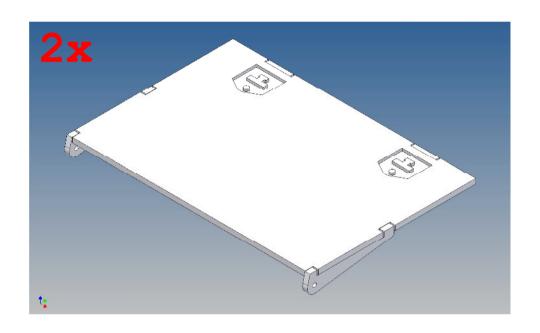

#### **General Description**

This polystyrene-milled parts set for a storage box is designed for the Carson trailer (M1:14)

The storage box can be mounted on the trailer frame and has at the outsides of two hinged lid, which is held with magnets (magnets are in a separate bag)