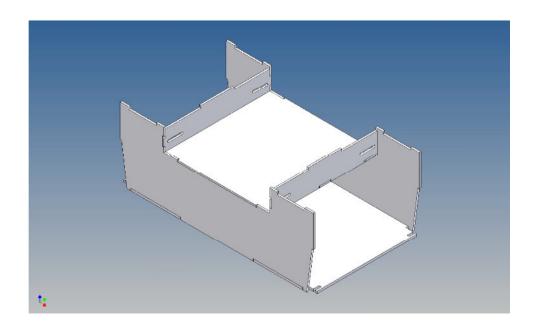

#### **General Description**

This polystyrene-milled parts set for a storage box is designed for the Carson trailer (M1:14)

The storage box can be mounted on the trailer frame and has at the outsides of two hinged lid, which is held with magnets (magnets are in a separate bag)

Inside the box technique can be accommodated.