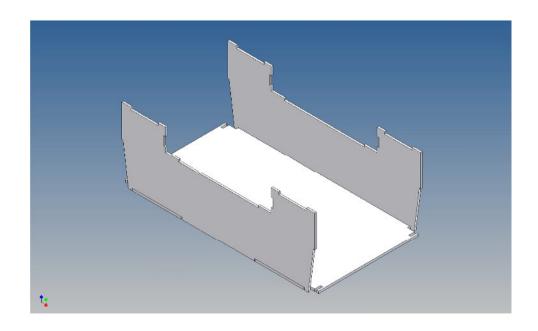

#### **General Description**

This polystyrene-milled parts set for a storage box is designed for the Carson trailer (M1:14)

The storage box can be mounted on the trailer frame and has at the outsides of two hinged lid, which is held with magnets (magnets are in a separate bag)

Inside the box technique can be accommodated.