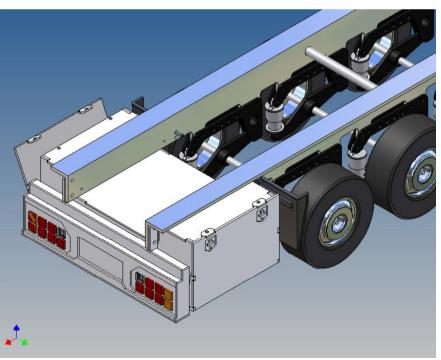

#### **General Description**

This polystyrene-milled parts set for a storage box is designed for the Carson trailer (M1:14)

The storage box can be mounted on the trailer frame and has at the outsides of two hinged lid, which is held with magnets (magnets are in a separate bag)

Inside the box technique can be accommodated.