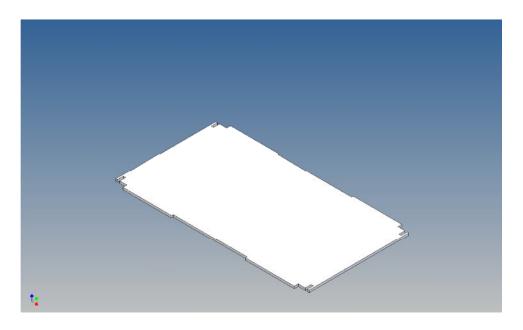

#### **General Description**

This polystyrene-milled parts set for a storage box is designed for the Carson trailer (M1:14)

The storage box can be mounted on the trailer frame and has at the outsides of two hinged lid, which is held with magnets (magnets are in a separate bag)

Inside the box technique can be accommodated.