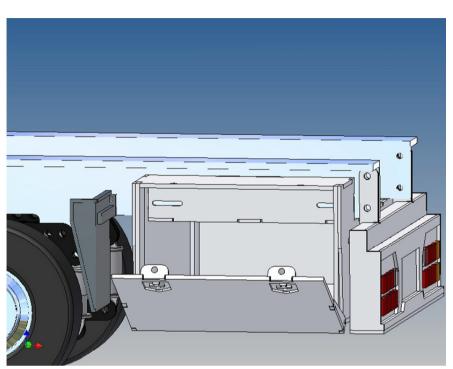

#### **General Description**

This polystyrene-milled parts set for a storage box is designed for the Carson trailer (M1:14)

The storage box can be mounted on the trailer frame and has at the outsides of two hinged lid, which is held with magnets (magnets are in a separate bag)