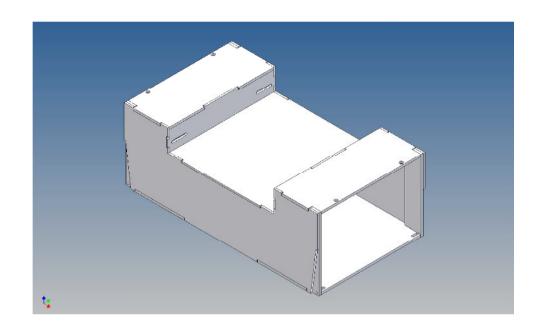

#### **General Description**

This polystyrene-milled parts set for a storage box is designed for the Carson trailer (M1:14)

The storage box can be mounted on the trailer frame and has at the outsides of two hinged lid, which is held with magnets (magnets are in a separate bag)

Inside the box technique can be accommodated.