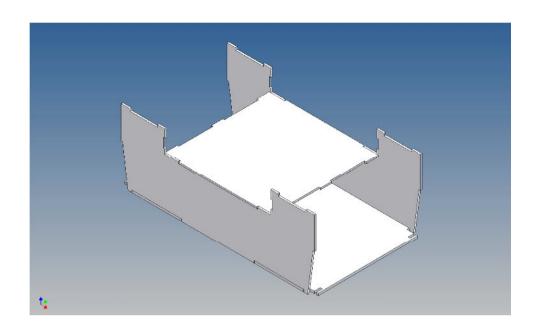

#### **General Description**

This polystyrene-milled parts set for a storage box is designed for the Carson trailer (M1:14)

The storage box can be mounted on the trailer frame and has at the outsides of two hinged lid, which is held with magnets (magnets are in a separate bag)

Inside the box technique can be accommodated.