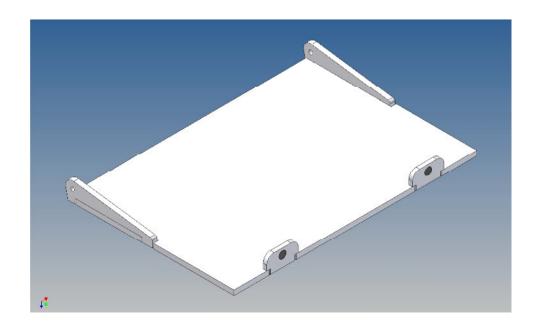

#### **General Description**

This polystyrene-milled parts set for a storage box is designed for the Carson trailer (M1:14)

The storage box can be mounted on the trailer frame and has at the outsides of two hinged lid, which is held with magnets (magnets are in a separate bag)