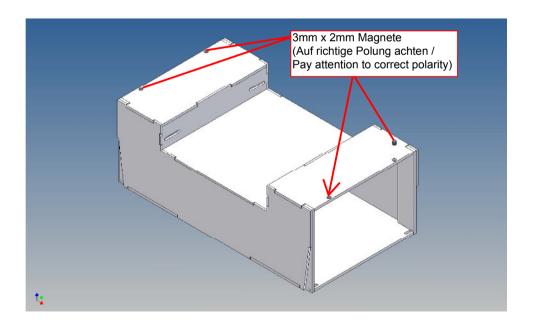

#### **General Description**

This polystyrene-milled parts set for a storage box is designed for the Carson trailer (M1:14)

The storage box can be mounted on the trailer frame and has at the outsides of two hinged lid, which is held with magnets (magnets are in a separate bag)

### **Annotation:**

For technical reasons delivery also magnets with different dimensions may be enclosed.

Good luck and have fun - your MDTechShop team