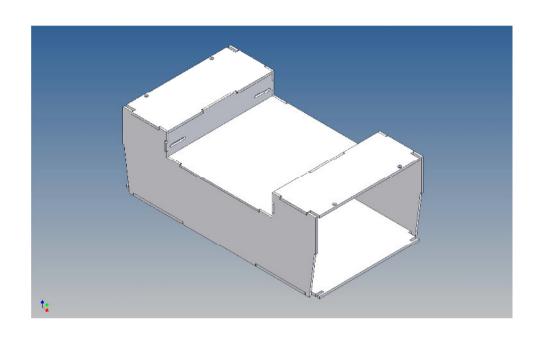

#### **General Description**

This polystyrene-milled parts set for a storage box is designed for the Carson trailer (M1:14)

The storage box can be mounted on the trailer frame and has at the outsides of two hinged lid, which is held with magnets (magnets are in a separate bag)

Inside the box technique can be accommodated.