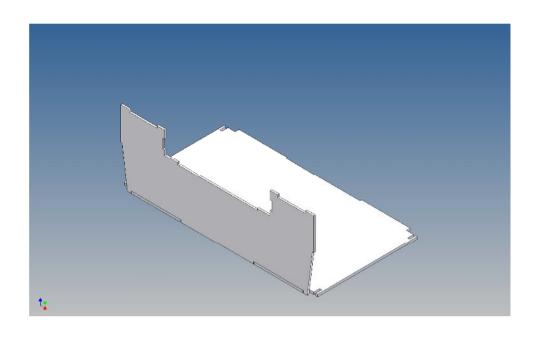

#### **General Description**

This polystyrene-milled parts set for a storage box is designed for the Carson trailer (M1:14)

The storage box can be mounted on the trailer frame and has at the outsides of two hinged lid, which is held with magnets (magnets are in a separate bag)

Inside the box technique can be accommodated.