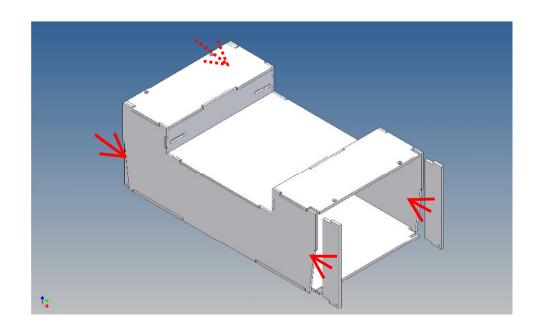

#### **Assembly Procedure**

Before you put the parts together please read the assembly instructions carefully and pay attention to the assembly sequence and test the fitting accuracy of the parts before gluing them together.

It is helpful to fix the parts at first only on a few points with super-glue and after a check along the edges fully with super-glue or a polystyrene-glue.

The parts are made of polystyrene, if you use super-glue in combination with activator spray, please be aware that the activator spray can destroy polystyrene – because of that you should use it very carefully or use only polystyrene-glue.