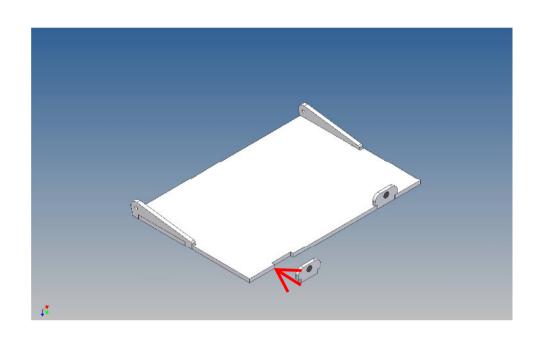

#### **General Description**

This polystyrene-milled parts set for a storage box is designed for the Carson trailer (M1:14)

The storage box can be mounted on the trailer frame and has at the outsides of two hinged lid, which is held with magnets (magnets are in a separate bag)

### **Annotation:**

For technical reasons delivery also magnets with different dimensions may be enclosed.

Good luck and have fun - your MDTechShop team