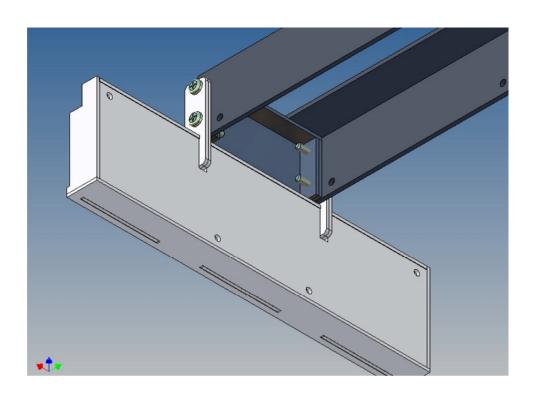

### **General Description**

This polystyrene-milled parts set for a bumper as an accessory to Tamiya Reefer trailer frame (1: 14) designed.

The bumper can be mounted on the trailer frame.

For mounting on the frame, the component F10 (end crosshead) must be replaced by the enclosed truss piece

# www.MDTechShop.de

For questions or replacement part requests please send a short e-mail.

Warning:
This is not a toy! It contains small parts! Keep it away from young children!

Für die Montage an den Rahmen muss das Bauteil F10 (Endtraverse) durch das beiligende Traversenstück ersetzt werden.