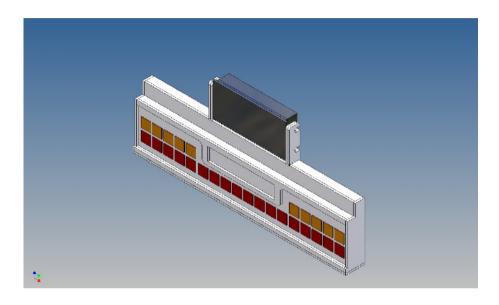

### **General Description**

This polystyrene-milled parts set for a bumper as an accessory to Tamiya Reefer trailer frame (1: 14) designed.

The bumper can be mounted on the trailer frame.

For mounting on the frame, the component F10 (end crosshead) must be replaced by the enclosed truss piece

There are plates for each side ten + eight 3mm LEDs attached, as colored Lego bricks as a lamp cover.