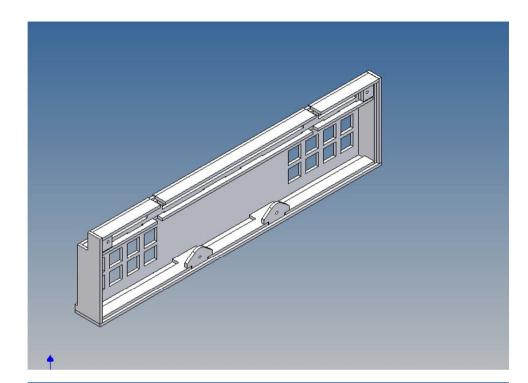

### **General Description**

This polystyrene-milled parts set for a bumper as an accessory to Tamiya Reefer trailer frame (1: 14) designed.

The bumper can be mounted on the trailer frame.

For mounting on the frame, the component F10 (end crosshead) must be replaced by the enclosed truss piece

There are plates for each side ten + eight 3mm LEDs attached, as colored Lego bricks as a lamp cover.