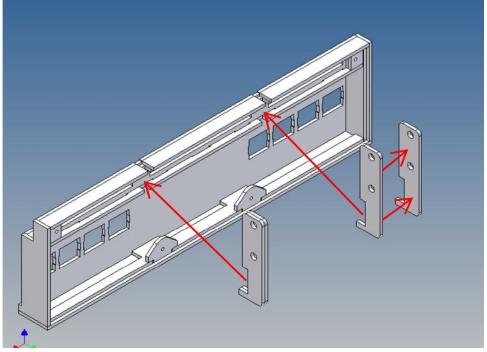

### **General Description**

This polystyrene-milled parts set for a bumper as an accessory to Tamiya Reefer trailer frame (1: 14) designed.

The bumper can be mounted on the trailer frame.

For mounting on the frame, the component F10 (end crosshead) must be replaced by the enclosed truss piece