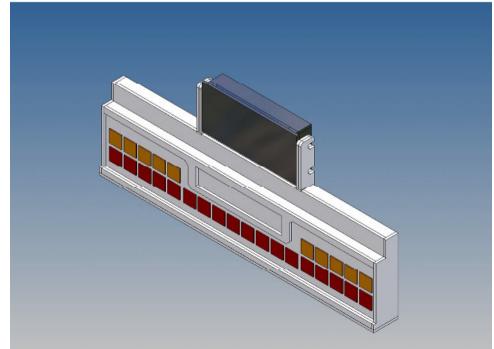

### **General Description**

This polystyrene-milled parts set for a bumper as an accessory to Tamiya Reefer trailer frame (1: 14) designed.

The bumper can be mounted on the trailer frame.

For mounting on the frame, the component F10 (end crosshead) must be replaced by the enclosed truss piece

There are plates for each side ten + eight 3mm LEDs attached, as colored Lego bricks as a lamp cover.