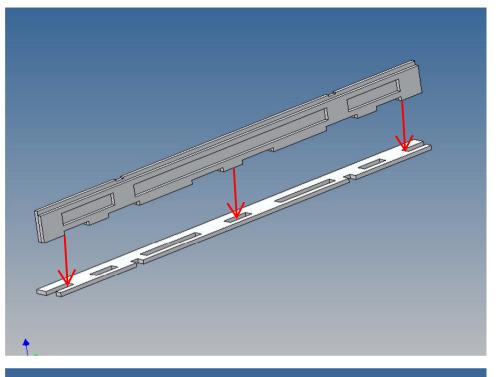

## **Assembly Procedure**

Before you put the parts together please read the assembly instructions carefully and pay attention to the assembly sequence and test the fitting accuracy of the parts before gluing them together.

It is helpful to fix the parts at first only on a few points with super-glue and after a check along the edges fully with super-glue or a polystyrene-glue.

The parts are made of polystyrene, if you use super-glue in combination with activator spray, please be aware that the activator spray can destroy polystyrene – because of that you should use it very carefully or use only polystyrene-glue.