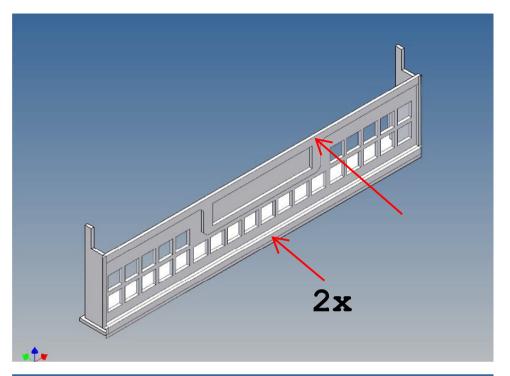

There are plates for each side ten + eight 3mm LEDs attached, as colored Lego bricks as a lamp cover.