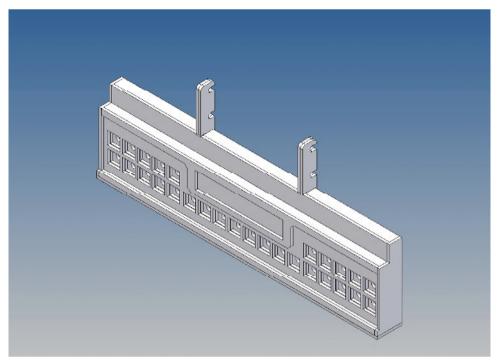

### **General Description**

This polystyrene-milled parts set for a bumper as an accessory to Tamiya Reefer trailer frame (1: 14) designed.

The bumper can be mounted on the trailer frame.

For mounting on the frame, the component F10 (end crosshead) must be replaced by the enclosed truss piece

# www.MDTechShop.de

For questions or replacement part requests please send a short e-mail.

Warning:
This is not a toy! It contains small parts! Keep it away from young children!

Für die Montage an den Rahmen muss das Bauteil F10 (Endtraverse) durch das beiligende Traversenstück ersetzt werden.