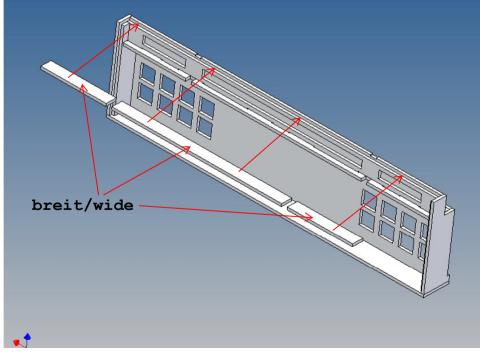

### **General Description**

This polystyrene-milled parts set for a bumper as an accessory to Tamiya Reefer trailer frame (1: 14) designed.

The bumper can be mounted on the trailer frame.

For mounting on the frame, the component F10 (end crosshead) must be replaced by the enclosed truss piece

There are plates for each side ten + eight 3mm LEDs attached, as colored Lego bricks as a lamp cover.