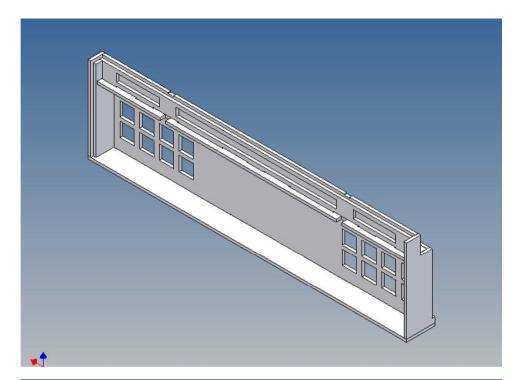

### **General Description**

This polystyrene-milled parts set for a bumper as an accessory to Tamiya Reefer trailer frame (1: 14) designed.

The bumper can be mounted on the trailer frame.

For mounting on the frame, the component F10 (end crosshead) must be replaced by the enclosed truss piece

There are plates for each side ten + eight 3mm LEDs attached, as colored Lego bricks as a lamp cover.