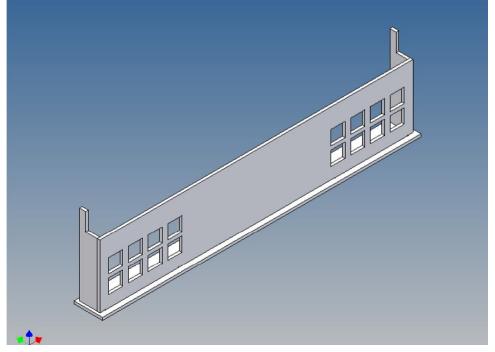

### **General Description**

This polystyrene-milled parts set for a bumper as an accessory to Tamiya Reefer trailer frame (1: 14) designed.

The bumper can be mounted on the trailer frame.

For mounting on the frame, the component F10 (end crosshead) must be replaced by the enclosed truss piece

There are plates for each side ten + eight 3mm LEDs attached, as colored Lego bricks as a lamp cover.