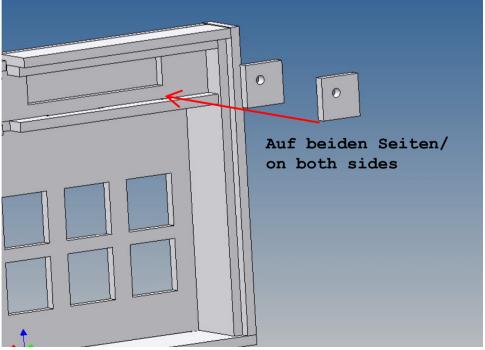

### **General Description**

This polystyrene-milled parts set for a bumper as an accessory to Tamiya Reefer trailer frame (1: 14) designed.

The bumper can be mounted on the trailer frame.

For mounting on the frame, the component F10 (end crosshead) must be replaced by the enclosed truss piece

# www.MDTechShop.de

For questions or replacement part requests please send a short e-mail.

Warning:
This is not a toy! It contains small parts! Keep it away from young children!

Für die Montage an den Rahmen muss das Bauteil F10 (Endtraverse) durch das beiligende Traversenstück ersetzt werden.