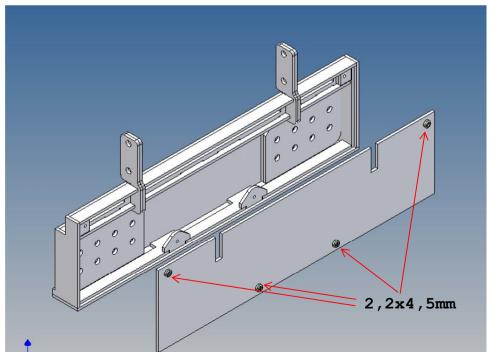

There are plates for each side ten + eight 3mm LEDs attached, as colored Lego bricks as a lamp cover.