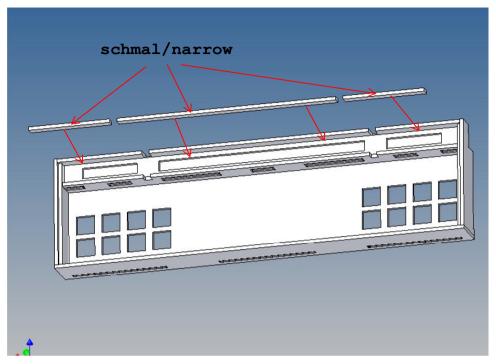

### **General Description**

This polystyrene-milled parts set for a bumper as an accessory to Tamiya Reefer trailer frame (1: 14) designed.

The bumper can be mounted on the trailer frame.

For mounting on the frame, the component F10 (end crosshead) must be replaced by the enclosed truss piece

There are plates for each side ten + eight 3mm LEDs attached, as colored Lego bricks as a lamp cover.