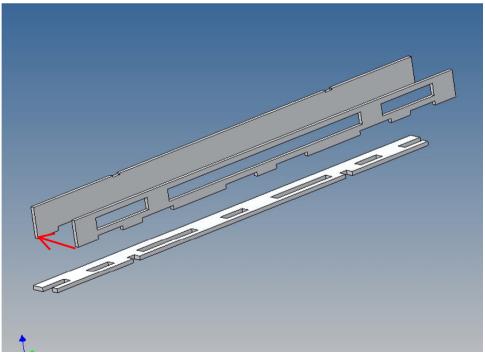

## **Assembly Procedure**

Before you put the parts together please read the assembly instructions carefully and pay attention to the assembly sequence and test the fitting accuracy of the parts before gluing them together.

It is helpful to fix the parts at first only on a few points with super-glue and after a check along the edges fully with super-glue or a polystyrene-glue.

The parts are made of polystyrene, if you use super-glue in combination with activator spray, please be aware that the activator spray can destroy polystyrene – because of that you should use it very carefully or use only polystyrene-glue.