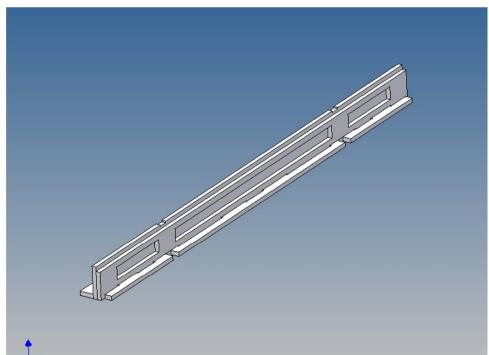

### **General Description**

This polystyrene-milled parts set for a bumper as an accessory to Tamiya Reefer trailer frame (1: 14) designed.

The bumper can be mounted on the trailer frame.

For mounting on the frame, the component F10 (end crosshead) must be replaced by the enclosed truss piece

There are plates for each side ten + eight 3mm LEDs attached, as colored Lego bricks as a lamp cover.