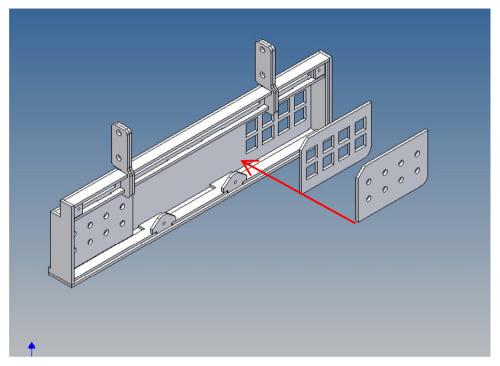

### **General Description**

This polystyrene-milled parts set for a bumper as an accessory to Tamiya Reefer trailer frame (1: 14) designed.

The bumper can be mounted on the trailer frame.

For mounting on the frame, the component F10 (end crosshead) must be replaced by the enclosed truss piece