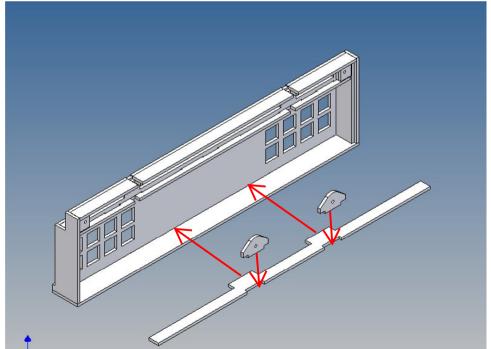

### **General Description**

This polystyrene-milled parts set for a bumper as an accessory to Tamiya Reefer trailer frame (1: 14) designed.

The bumper can be mounted on the trailer frame.

For mounting on the frame, the component F10 (end crosshead) must be replaced by the enclosed truss piece

# www.MDTechShop.de

For questions or replacement part requests please send a short e-mail.

Warning:
This is not a toy! It contains small parts! Keep it away from young children!

Für die Montage an den Rahmen muss das Bauteil F10 (Endtraverse) durch das beiligende Traversenstück ersetzt werden.