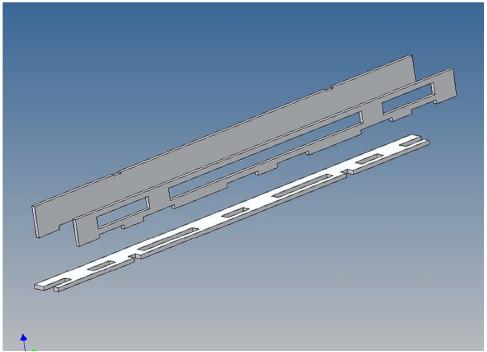

#### **General Description**

This polystyrene-milled parts set for a bumper as an accessory to Tamiya Reefer trailer frame (1: 14) designed.

The bumper can be mounted on the trailer frame.

# For mounting on the frame, the component F10 (end crosshead) must be replaced by the enclosed truss piece

There are plates for each side four 3mm LEDs attached.

Designed for Wedico glasses measuring 12x10mm (not included).