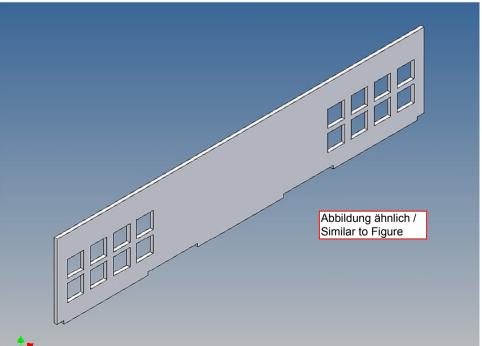

# For mounting on the frame, the component F10 (end crosshead) must be replaced by the enclosed truss piece

There are plates for each side four 3mm LEDs attached.

Designed for Wedico glasses measuring 12x10mm (not included).