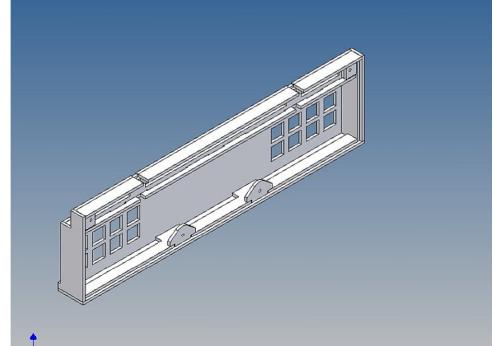

#### **General Description**

This polystyrene-milled parts set for a bumper as an accessory to Tamiya Reefer trailer frame (1: 14) designed.

The bumper can be mounted on the trailer frame.

# For mounting on the frame, the component F10 (end crosshead) must be replaced by the enclosed truss piece

There are plates for each side four 3mm LEDs attached.

Designed for Wedico glasses measuring 12x10mm (not included).