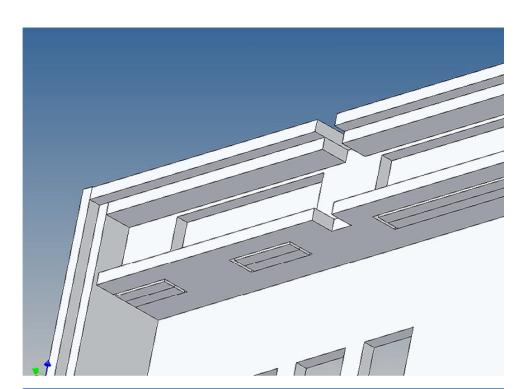

#### **Assembly Procedure**

Before you put the parts together please read the assembly instructions carefully and pay attention to the assembly sequence and test the fitting accuracy of the parts before gluing them together.

It is helpful to fix the parts at first only on a few points with super-glue and after a check along the edges fully with super-glue or a polystyrene-glue.

The parts are made of polystyrene, if you use super-glue in combination with activator spray, please be aware that the activator spray can destroy polystyrene – because of that you should use it very carefully or use only polystyrene-glue.