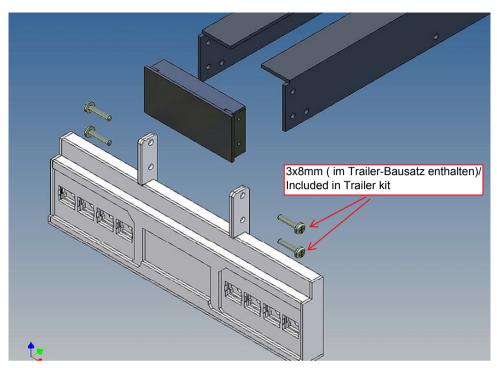

# For mounting on the frame, the component F10 (end crosshead) must be replaced by the enclosed truss piece

There are plates for each side four 3mm LEDs attached.

Designed for Wedico glasses measuring 12x10mm (not included).