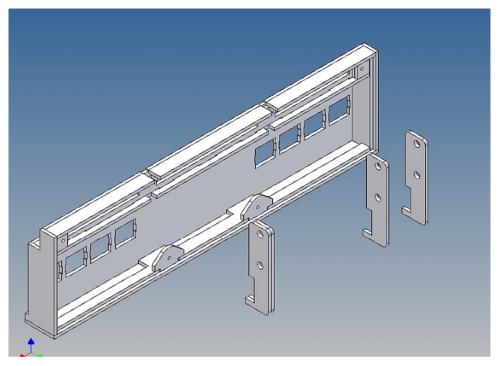

# For mounting on the frame, the component F10 (end crosshead) must be replaced by the enclosed truss piece

There are plates for each side four 3mm LEDs attached.

Designed for Wedico glasses measuring 12x10mm (not included).

#### **Assembly Procedure**

Before you put the parts together please read the assembly instructions carefully and pay attention to the assembly sequence and test the fitting accuracy of the parts before gluing them together.