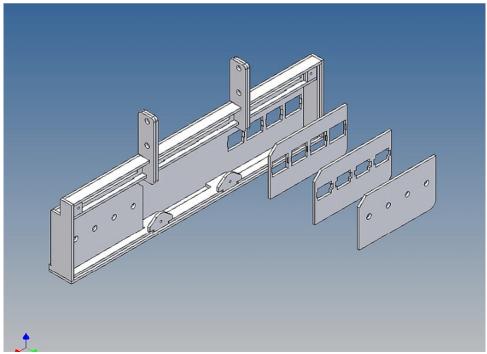

# For mounting on the frame, the component F10 (end crosshead) must be replaced by the enclosed truss piece

There are plates for each side four 3mm LEDs attached.

Designed for Wedico glasses measuring 12x10mm (not included).

#### **Assembly Procedure**

Before you put the parts together please read the assembly instructions carefully and pay attention to the assembly sequence and test the fitting accuracy of the parts before gluing them together.