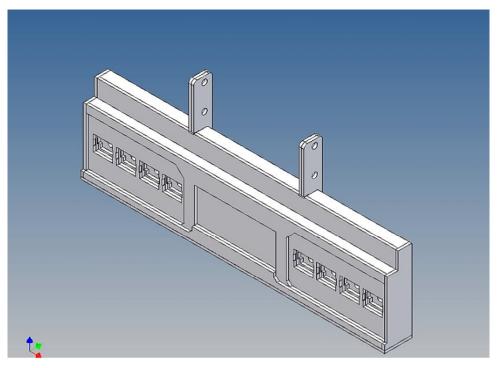

# For mounting on the frame, the component F10 (end crosshead) must be replaced by the enclosed truss piece

There are plates for each side four 3mm LEDs attached.

Designed for Wedico glasses measuring 12x10mm (not included).