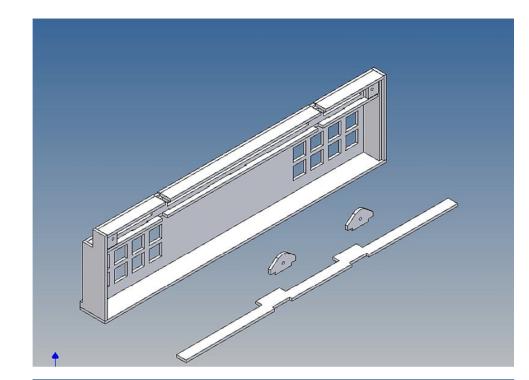

# For mounting on the frame, the component F10 (end crosshead) must be replaced by the enclosed truss piece

There are plates for each side four 3mm LEDs attached.

Designed for Wedico glasses measuring 12x10mm (not included).

#### **Assembly Procedure**

Before you put the parts together please read the assembly instructions carefully and pay attention to the assembly sequence and test the fitting accuracy of the parts before gluing them together.