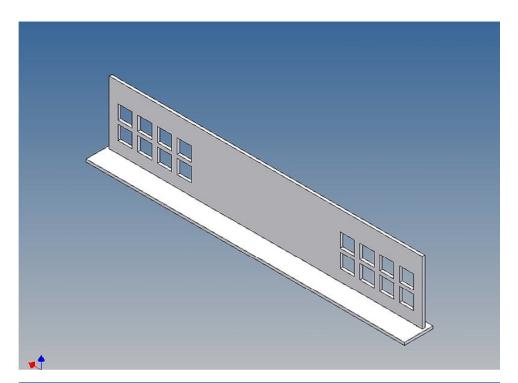

# For mounting on the frame, the component F10 (end crosshead) must be replaced by the enclosed truss piece

There are plates for each side four 3mm LEDs attached.

Designed for Wedico glasses measuring 12x10mm (not included).