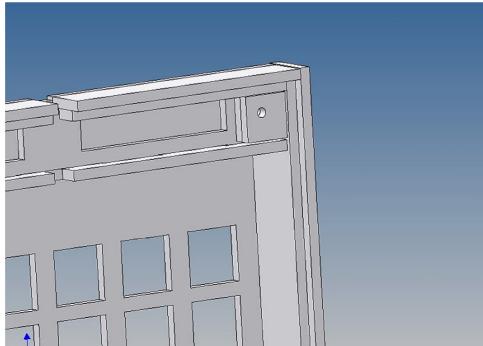

# For mounting on the frame, the component F10 (end crosshead) must be replaced by the enclosed truss piece

There are plates for each side four 3mm LEDs attached.

Designed for Wedico glasses measuring 12x10mm (not included).