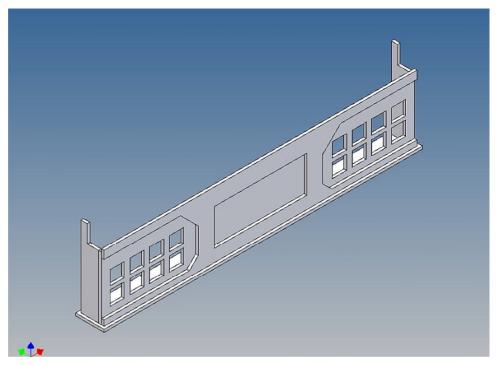

#### **General Description**

This polystyrene-milled parts set for a bumper as an accessory to Tamiya Reefer trailer frame (1: 14) designed.

The bumper can be mounted on the trailer frame.

# For mounting on the frame, the component F10 (end crosshead) must be replaced by the enclosed truss piece

There are plates for each side four 3mm LEDs attached.

Designed for Wedico glasses measuring 12x10mm (not included).