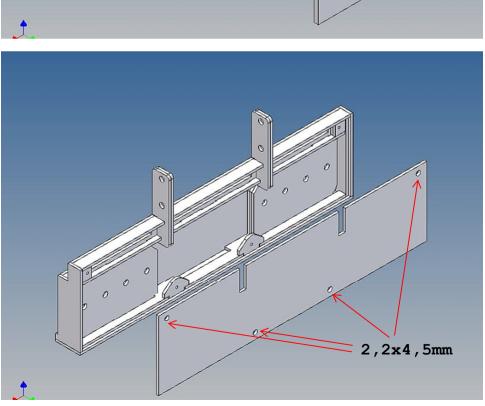

# For mounting on the frame, the component F10 (end crosshead) must be replaced by the enclosed truss piece

There are plates for each side four 3mm LEDs attached.

Designed for Wedico glasses measuring 12x10mm (not included).