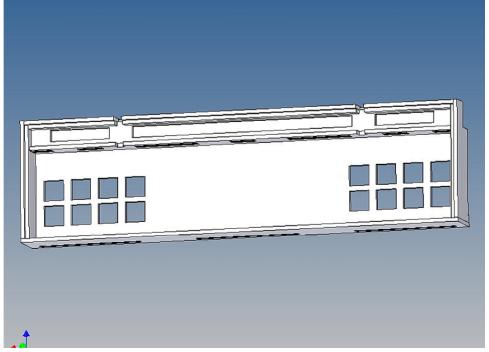

#### **General Description**

This polystyrene-milled parts set for a bumper as an accessory to Tamiya Reefer trailer frame (1: 14) designed.

The bumper can be mounted on the trailer frame.

# For mounting on the frame, the component F10 (end crosshead) must be replaced by the enclosed truss piece

There are plates for each side four 3mm LEDs attached.

Designed for Wedico glasses measuring 12x10mm (not included).