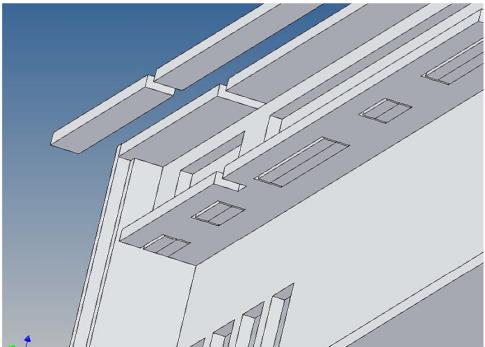

#### **Assembly Procedure**

Before you put the parts together please read the assembly instructions carefully and pay attention to the assembly sequence and test the fitting accuracy of the parts before gluing them together.

It is helpful to fix the parts at first only on a few points with super-glue and after a check along the edges fully with super-glue or a polystyrene-glue.

The parts are made of polystyrene, if you use super-glue in combination with activator spray, please be aware that the activator spray can destroy polystyrene – because of that you should use it very carefully or use only polystyrene-glue.