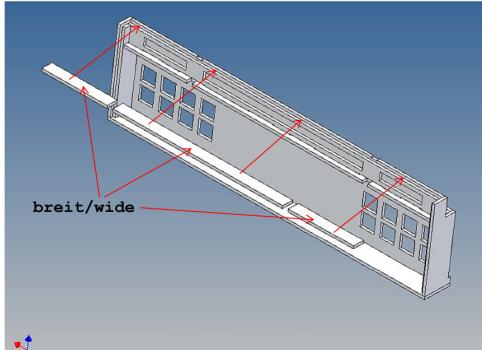

# For mounting on the frame, the component F10 (end crosshead) must be replaced by the enclosed truss piece

There are plates for each side four 3mm LEDs attached.

Designed for Wedico glasses measuring 12x10mm (not included).