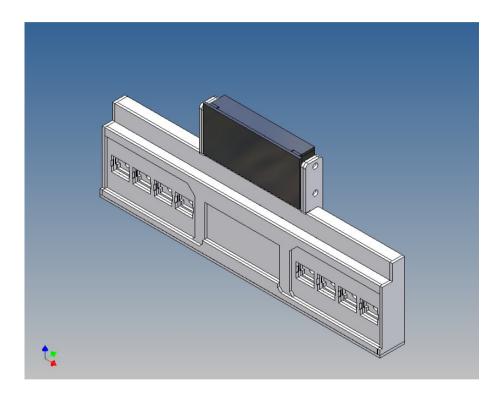

#### **General Description**

This polystyrene-milled parts set for a bumper as an accessory to Tamiya Reefer trailer frame (1: 14) designed.

The bumper can be mounted on the trailer frame.

# For mounting on the frame, the component F10 (end crosshead) must be replaced by the enclosed truss piece

There are plates for each side four 3mm LEDs attached.

Designed for Wedico glasses measuring 12x10mm (not included).