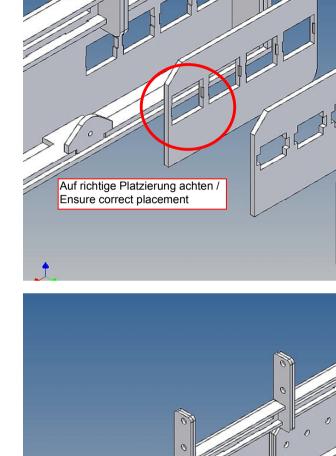

# For mounting on the frame, the component F10 (end crosshead) must be replaced by the enclosed truss piece

There are plates for each side four 3mm LEDs attached.

Designed for Wedico glasses measuring 12x10mm (not included).

#### **Assembly Procedure**

Before you put the parts together please read the assembly instructions carefully and pay attention to the assembly sequence and test the fitting accuracy of the parts before gluing them together.