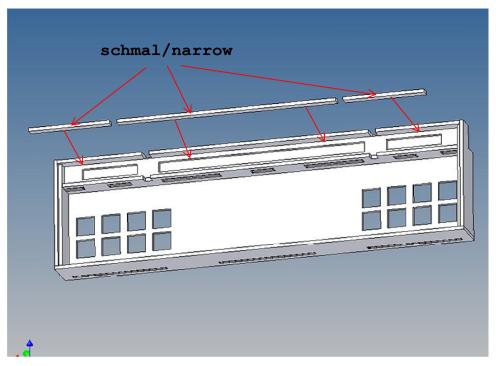

# For mounting on the frame, the component F10 (end crosshead) must be replaced by the enclosed truss piece

There are plates for each side four 3mm LEDs attached.

Designed for Wedico glasses measuring 12x10mm (not included).