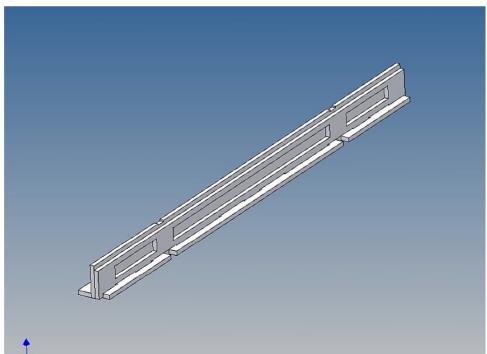

# For mounting on the frame, the component F10 (end crosshead) must be replaced by the enclosed truss piece

There are plates for each side four 3mm LEDs attached.

Designed for Wedico glasses measuring 12x10mm (not included).

#### **Assembly Procedure**

Before you put the parts together please read the assembly instructions carefully and pay attention to the assembly sequence and test the fitting accuracy of the parts before gluing them together.