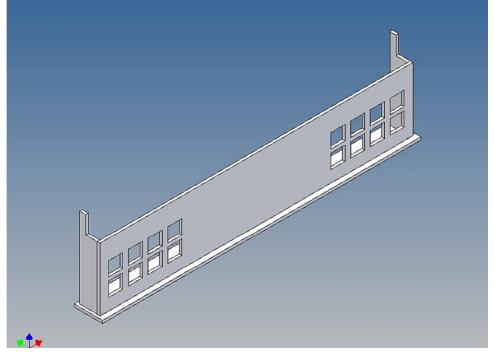

#### **General Description**

This polystyrene-milled parts set for a bumper as an accessory to Tamiya Reefer trailer frame (1: 14) designed.

The bumper can be mounted on the trailer frame.

# For mounting on the frame, the component F10 (end crosshead) must be replaced by the enclosed truss piece

There are plates for each side four 3mm LEDs attached.

Designed for Wedico glasses measuring 12x10mm (not included).