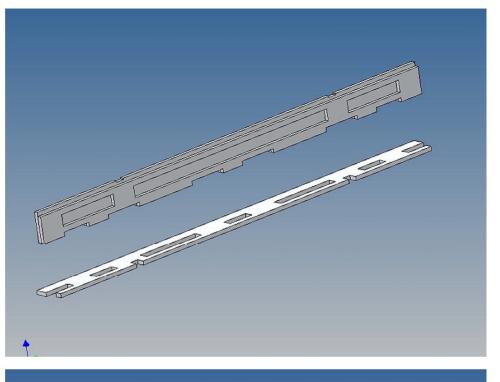

#### **General Description**

This polystyrene-milled parts set for a bumper as an accessory to Tamiya Reefer trailer frame (1: 14) designed.

The bumper can be mounted on the trailer frame.

# For mounting on the frame, the component F10 (end crosshead) must be replaced by the enclosed truss piece

There are plates for each side four 3mm LEDs attached.

Designed for Wedico glasses measuring 12x10mm (not included).