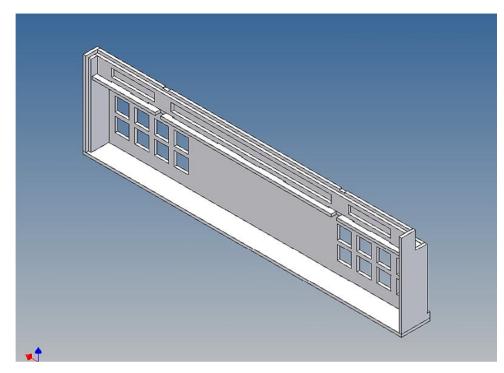

# For mounting on the frame, the component F10 (end crosshead) must be replaced by the enclosed truss piece

There are plates for each side four 3mm LEDs attached.

Designed for Wedico glasses measuring 12x10mm (not included).

#### **Assembly Procedure**

Before you put the parts together please read the assembly instructions carefully and pay attention to the assembly sequence and test the fitting accuracy of the parts before gluing them together.