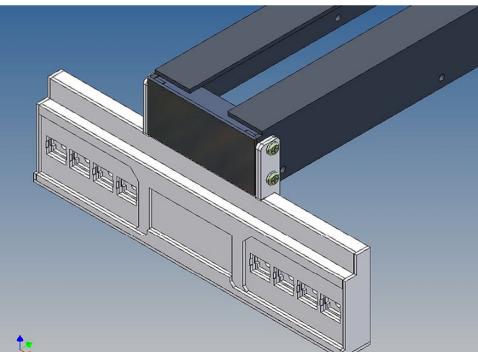

# For mounting on the frame, the component F10 (end crosshead) must be replaced by the enclosed truss piece

There are plates for each side four 3mm LEDs attached.

Designed for Wedico glasses measuring 12x10mm (not included).