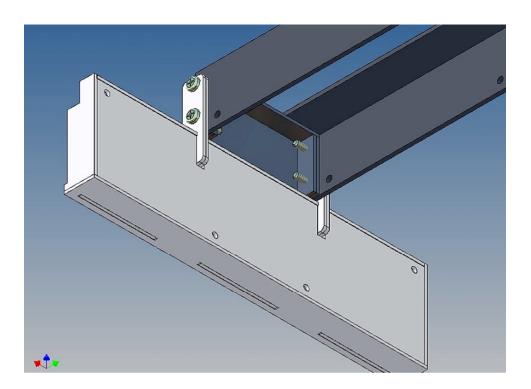

# For mounting on the frame, the component F10 (end crosshead) must be replaced by the enclosed truss piece

There are plates for each side four 3mm LEDs attached.

Designed for Wedico glasses measuring 12x10mm (not included).