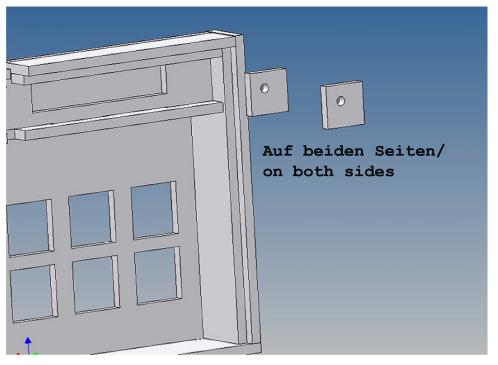

# For mounting on the frame, the component F10 (end crosshead) must be replaced by the enclosed truss piece

There are plates for each side four 3mm LEDs attached.

Designed for Wedico glasses measuring 12x10mm (not included).