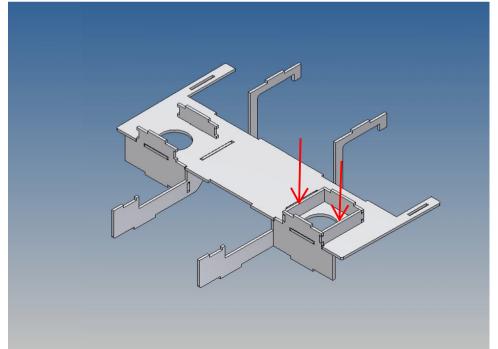

## The assembly

Before assembling, please familiarize yourself with the order of parts, location and fit of the individual parts.

When assembling, it has proven itself to first fix the individual parts only at certain points with superglue and then to completely glue the finished overall structure along the joint edges with model building plastic glue.