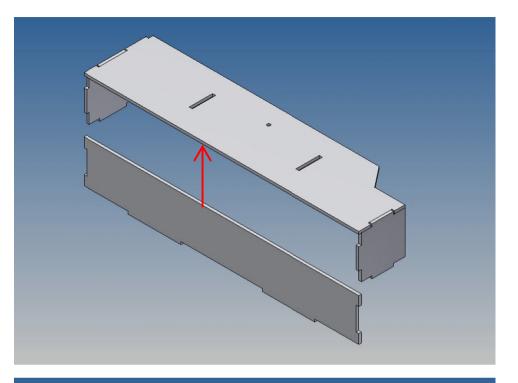

## The assembly

Before assembling, please familiarize yourself with the order of parts, location and fit of the individual parts.

When assembling, it has proven itself to first fix the individual parts only at certain points with superglue and then to completely glue the finished overall structure along the joint edges with model building plastic glue.