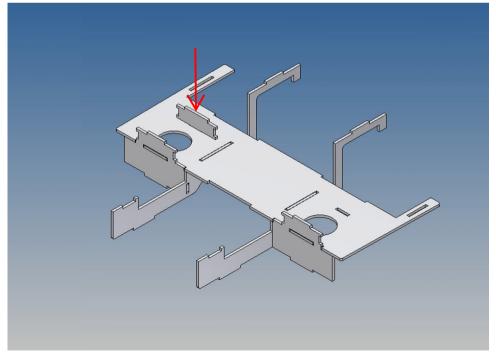

## The assembly

Before assembling, please familiarize yourself with the order of parts, location and fit of the individual parts.

When assembling, it has proven itself to first fix the individual parts only at certain points with superglue and then to completely glue the finished overall structure along the joint edges with model building plastic glue.