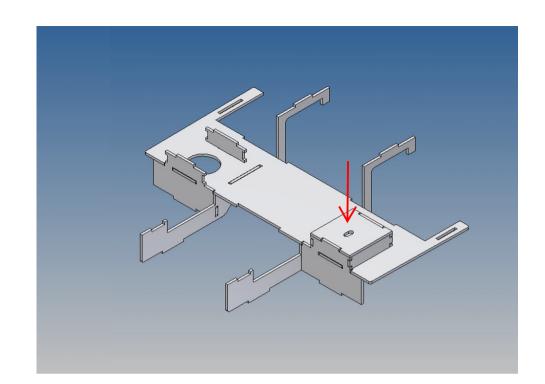

## The assembly

Before assembling, please familiarize yourself with the order of parts, location and fit of the individual parts.

When assembling, it has proven itself to first fix the individual parts only at certain points with superglue and then to completely glue the finished overall structure along the joint edges with model building plastic glue.