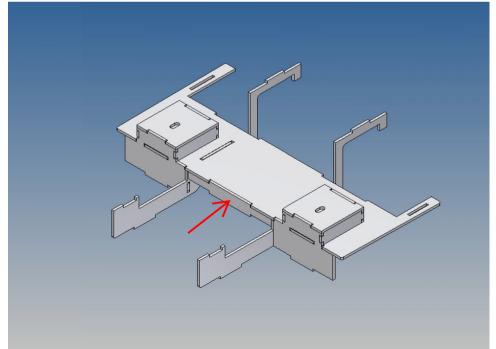

## The assembly

Before assembling, please familiarize yourself with the order of parts, location and fit of the individual parts.

When assembling, it has proven itself to first fix the individual parts only at certain points with superglue and then to completely glue the finished overall structure along the joint edges with model building plastic glue.

Since the components are made of polystyrene, use activator spray as sparingly as possible, or if in doubt, do not use it. Polystyrene briefly becomes soft and brittle when exposed to activator sprays.

We recommend the use of model-making plastic glue for complete bonding.