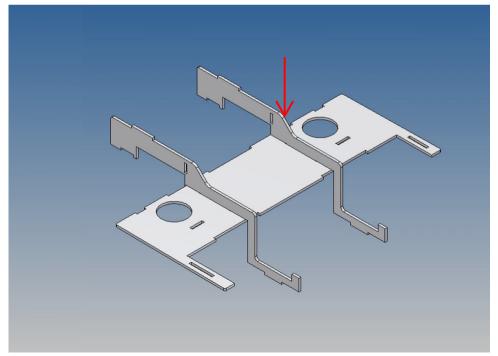

### **Description**

This kit includes parts for a driving cab floor for the LESU MAN TGS (M 1:14).

The floor is fixed at the bottom of the driver's cab and the seat holders are replaced with their own seat consoles. This means that the seat holders do not prevent the use of a driver figure.

## The assembly

Before assembling, please familiarize yourself with the order of parts, location and fit of the individual parts.

When assembling, it has proven itself to first fix the individual parts only at certain points with superglue and then to completely glue the finished overall structure along the joint edges with model building plastic glue.