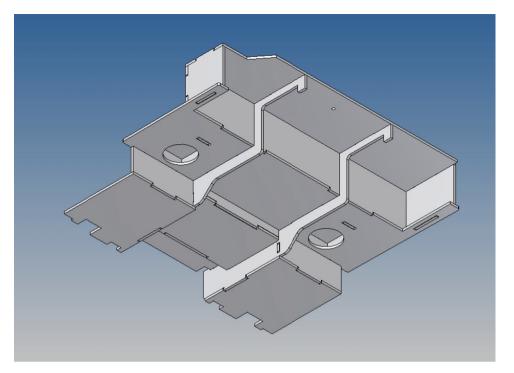

### **Description**

This kit includes parts for a driving cab floor for the LESU MAN TGS (M 1:14).

The floor is fixed at the bottom of the driver's cab and the seat holders are replaced with their own seat consoles. This means that the seat holders do not prevent the use of a driver figure.