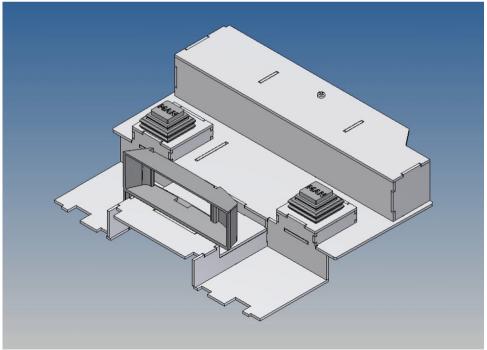

### **Description**

This kit includes parts for a driving cab floor for the LESU MAN TGS (M 1:14).

The floor is fixed at the bottom of the driver's cab and the seat holders are replaced with their own seat consoles. This means that the seat holders do not prevent the use of a driver figure.

An attachment is included to supplement the drawer system in the dashboard.