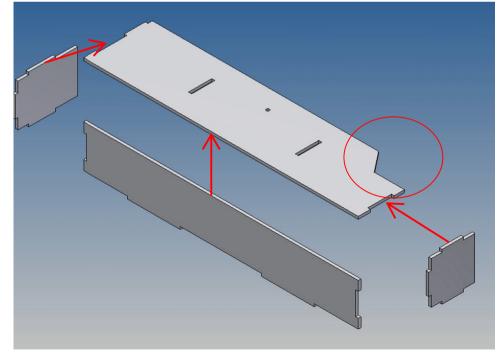

## The assembly

Before assembling, please familiarize yourself with the order of parts, location and fit of the individual parts.

When assembling, it has proven itself to first fix the individual parts only at certain points with superglue and then to completely glue the finished overall structure along the joint edges with model building plastic glue.