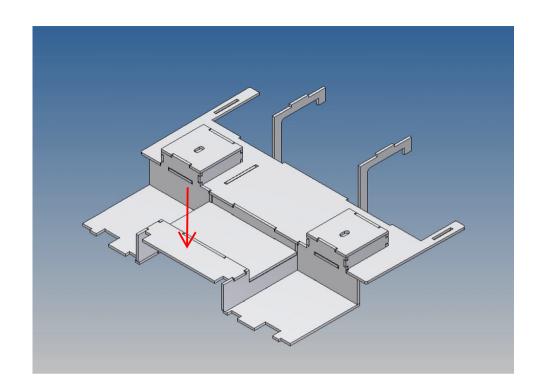

## The assembly

Before assembling, please familiarize yourself with the order of parts, location and fit of the individual parts.

When assembling, it has proven itself to first fix the individual parts only at certain points with superglue and then to completely glue the finished overall structure along the joint edges with model building plastic glue.