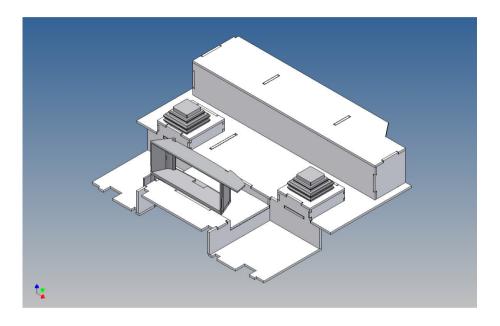

### **Description**

This kit includes parts for a driving cab floor for the LESU MAN TGS (M 1:14).

The floor is fixed at the bottom of the driver's cab and the seat holders are replaced with their own seat consoles. This means that the seat holders do not prevent the use of a driver figure.

## The assembly

Before assembling, please familiarize yourself with the order of parts, location and fit of the individual parts.

When assembling, it has proven itself to first fix the individual parts only at certain points with superglue and then to completely glue the finished overall structure along the joint edges with model building plastic glue.