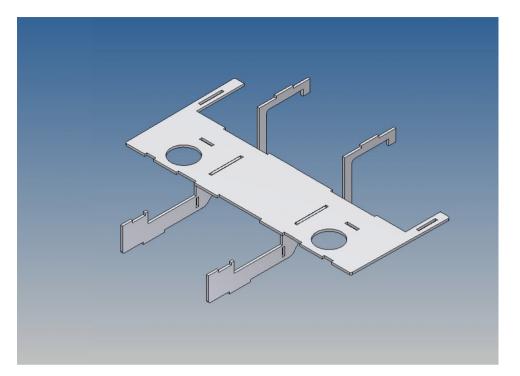

### **Description**

This kit includes parts for a driving cab floor for the LESU MAN TGS (M 1:14).

The floor is fixed at the bottom of the driver's cab and the seat holders are replaced with their own seat consoles. This means that the seat holders do not prevent the use of a driver figure.

## The assembly

Before assembling, please familiarize yourself with the order of parts, location and fit of the individual parts.

When assembling, it has proven itself to first fix the individual parts only at certain points with superglue and then to completely glue the finished overall structure along the joint edges with model building plastic glue.