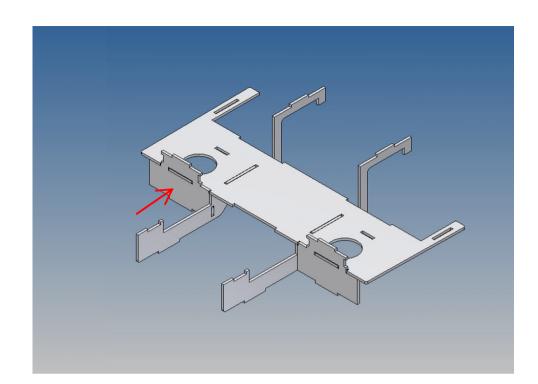

### **Description**

This kit includes parts for a driving cab floor for the LESU MAN TGS (M 1:14).

The floor is fixed at the bottom of the driver's cab and the seat holders are replaced with their own seat consoles. This means that the seat holders do not prevent the use of a driver figure.

## The assembly

Before assembling, please familiarize yourself with the order of parts, location and fit of the individual parts.

When assembling, it has proven itself to first fix the individual parts only at certain points with superglue and then to completely glue the finished overall structure along the joint edges with model building plastic glue.