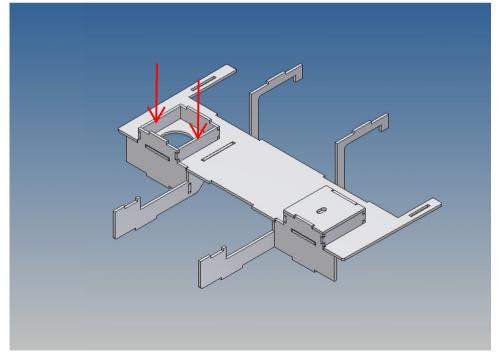

## The assembly

Before assembling, please familiarize yourself with the order of parts, location and fit of the individual parts.

When assembling, it has proven itself to first fix the individual parts only at certain points with superglue and then to completely glue the finished overall structure along the joint edges with model building plastic glue.

Since the components are made of polystyrene, use activator spray as sparingly as possible, or if in doubt, do not use it. Polystyrene briefly becomes soft and brittle when exposed to activator sprays.

We recommend the use of model-making plastic glue for complete bonding.