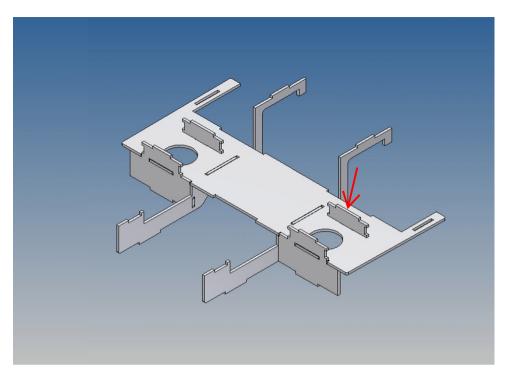

## The assembly

Before assembling, please familiarize yourself with the order of parts, location and fit of the individual parts.

When assembling, it has proven itself to first fix the individual parts only at certain points with superglue and then to completely glue the finished overall structure along the joint edges with model building plastic glue.