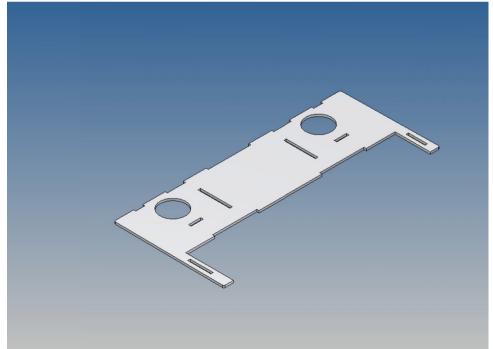

### **Description**

This kit includes parts for a driving cab floor for the LESU MAN TGS (M 1:14).

The floor is fixed at the bottom of the driver's cab and the seat holders are replaced with their own seat consoles. This means that the seat holders do not prevent the use of a driver figure.

## The assembly

Before assembling, please familiarize yourself with the order of parts, location and fit of the individual parts.

When assembling, it has proven itself to first fix the individual parts only at certain points with superglue and then to completely glue the finished overall structure along the joint edges with model building plastic glue.