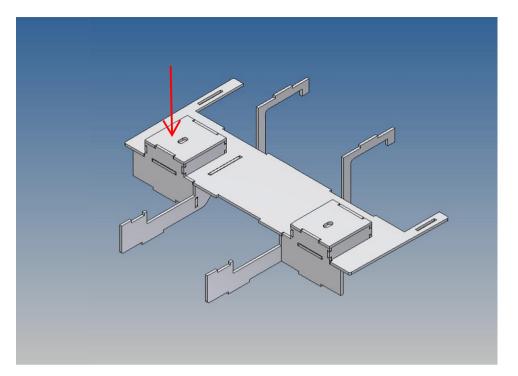

## The assembly

Before assembling, please familiarize yourself with the order of parts, location and fit of the individual parts.

When assembling, it has proven itself to first fix the individual parts only at certain points with superglue and then to completely glue the finished overall structure along the joint edges with model building plastic glue.

Since the components are made of polystyrene, use activator spray as sparingly as possible, or if in doubt, do not use it. Polystyrene briefly becomes soft and brittle when exposed to activator sprays.

We recommend the use of model-making plastic glue for complete bonding.