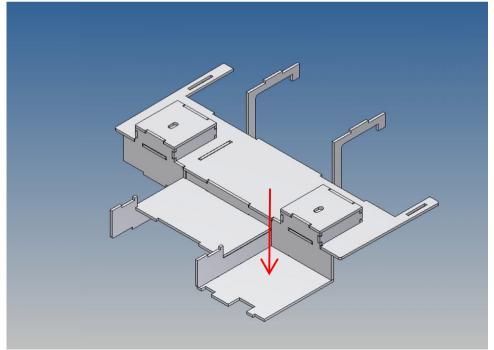

## The assembly

Before assembling, please familiarize yourself with the order of parts, location and fit of the individual parts.

When assembling, it has proven itself to first fix the individual parts only at certain points with superglue and then to completely glue the finished overall structure along the joint edges with model building plastic glue.