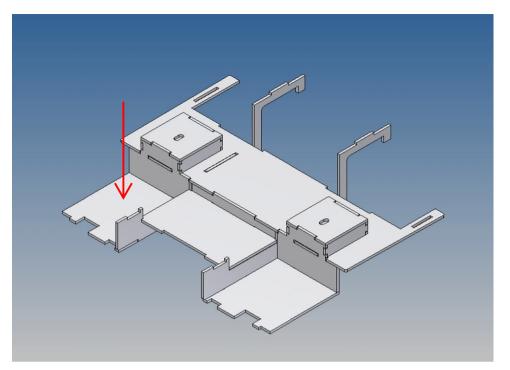

## The assembly

Before assembling, please familiarize yourself with the order of parts, location and fit of the individual parts.

When assembling, it has proven itself to first fix the individual parts only at certain points with superglue and then to completely glue the finished overall structure along the joint edges with model building plastic glue.