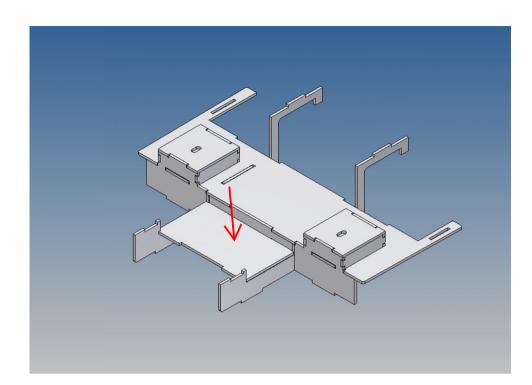

## The assembly

Before assembling, please familiarize yourself with the order of parts, location and fit of the individual parts.

When assembling, it has proven itself to first fix the individual parts only at certain points with superglue and then to completely glue the finished overall structure along the joint edges with model building plastic glue.

Since the components are made of polystyrene, use activator spray as sparingly as possible, or if in doubt, do not use it. Polystyrene briefly becomes soft and brittle when exposed to activator sprays.

We recommend the use of model-making plastic glue for complete bonding.