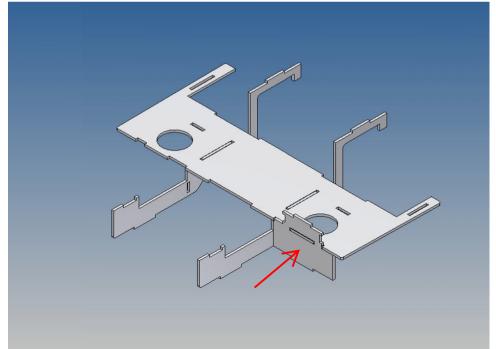

### **Description**

This kit includes parts for a driving cab floor for the LESU MAN TGS (M 1:14).

The floor is fixed at the bottom of the driver's cab and the seat holders are replaced with their own seat consoles. This means that the seat holders do not prevent the use of a driver figure.

## The assembly

Before assembling, please familiarize yourself with the order of parts, location and fit of the individual parts.

When assembling, it has proven itself to first fix the individual parts only at certain points with superglue and then to completely glue the finished overall structure along the joint edges with model building plastic glue.