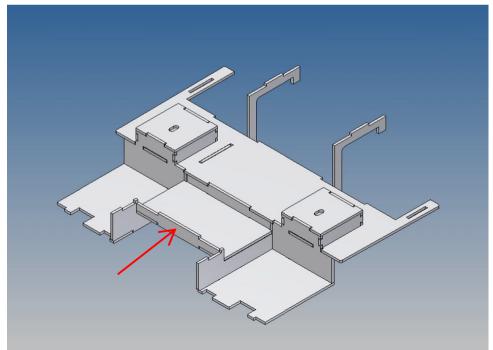

## The assembly

Before assembling, please familiarize yourself with the order of parts, location and fit of the individual parts.

When assembling, it has proven itself to first fix the individual parts only at certain points with superglue and then to completely glue the finished overall structure along the joint edges with model building plastic glue.