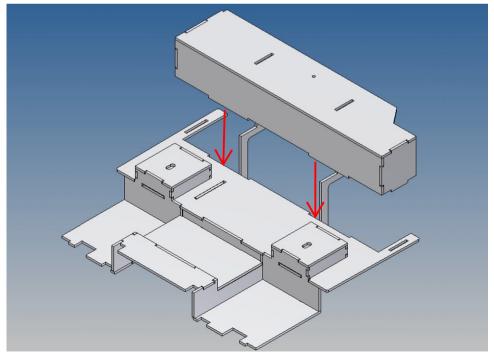

## The assembly

Before assembling, please familiarize yourself with the order of parts, location and fit of the individual parts.

When assembling, it has proven itself to first fix the individual parts only at certain points with superglue and then to completely glue the finished overall structure along the joint edges with model building plastic glue.