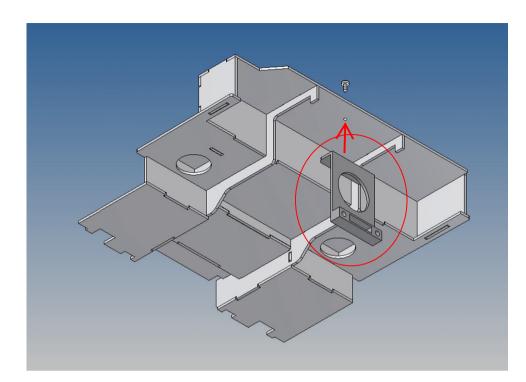

driver figure.

An attachment is included to supplement the drawer system in the dashboard.

## The assembly

Before assembling, please familiarize yourself with the order of parts, location and fit of the individual parts.

When assembling, it has proven itself to first fix the individual parts only at certain points with superglue and then to completely glue the finished overall structure along the joint edges with model building plastic glue.

Since the components are made of polystyrene, use activator spray as sparingly as possible, or if in doubt, do not use it. Polystyrene briefly becomes soft and brittle when exposed to activator sprays.

We recommend the use of model-making plastic glue for complete bonding.

#### **Annotation:**

























































Good luck and have fun - your MDTechShop team

# www.MDTechShop.de

For questions or replacement part requests please send a short e-mail.

Warning: This is not a toy! It contains small parts! Keep it away from young children!