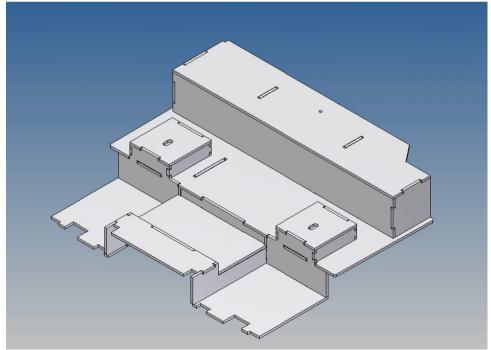

### **Description**

This kit includes parts for a driving cab floor for the LESU MAN TGS (M 1:14).

The floor is fixed at the bottom of the driver's cab and the seat holders are replaced with their own seat consoles. This means that the seat holders do not prevent the use of a driver figure.