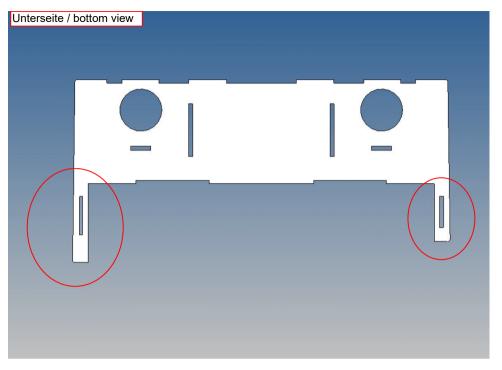

## The assembly

Before assembling, please familiarize yourself with the order of parts, location and fit of the individual parts.

When assembling, it has proven itself to first fix the individual parts only at certain points with superglue and then to completely glue the finished overall structure along the joint edges with model building plastic glue.