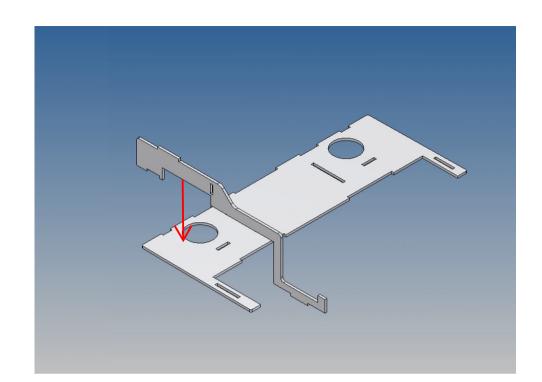

## The assembly

Before assembling, please familiarize yourself with the order of parts, location and fit of the individual parts.

When assembling, it has proven itself to first fix the individual parts only at certain points with superglue and then to completely glue the finished overall structure along the joint edges with model building plastic glue.