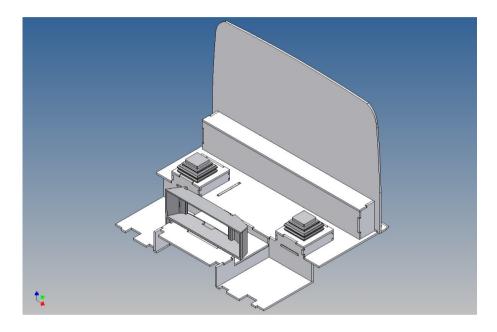

### **Description**

This kit includes parts for a driving cab floorfor the LESU MAN TGS (M 1:14).

The floor is fixed at the bottom of the driver's cab and the seat holders are replaced with their own seat consoles.

This means that the seat holders do not hinder the use of a driver figure and the partition obscures the view of the technology through the windshield.

An attachment is included to supplement the drawer system in the dashboard.

Since the LESU driver's cab is relatively small, the following installation steps are recommended:

- 1. Thread the rear wall between the fenders.
- Connect the cab floor to the rear wall using the attached insertion aids.
- 3. rear wall and cab floor, with the included 2.2x6.5mm screws, screw together.