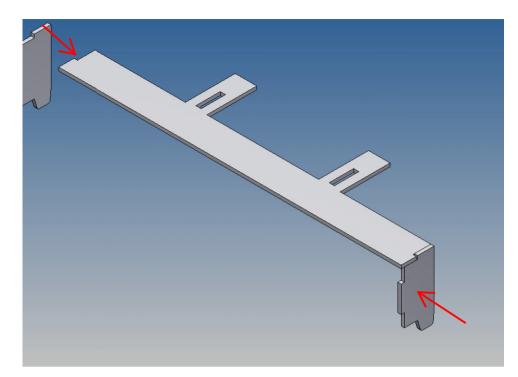

Since the LESU driver's cab is relatively small, the following installation steps are recommended:

- 1. Thread the rear wall between the fenders.
- Connect the cab floor to the rear wall using the attached insertion aids.
- 3. rear wall and cab floor, with the included 2.2x6.5mm screws, screw together.