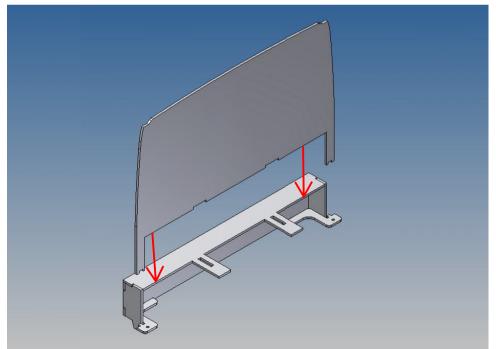

Since the LESU driver's cab is relatively small, the following installation steps are recommended:

- 1. Thread the rear wall between the fenders.
- Connect the cab floor to the rear wall using the attached insertion aids.
- 3. rear wall and cab floor, with the included 2.2x6.5mm screws, screw together.