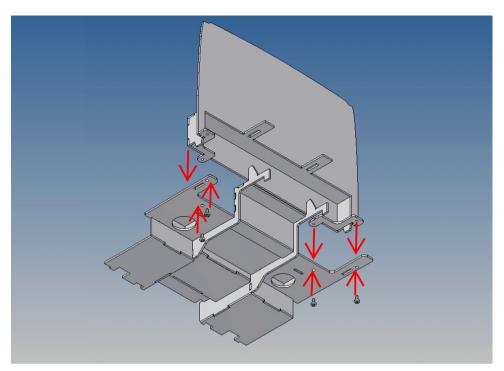

Since the LESU driver's cab is relatively small, the following installation steps are recommended:

- 1. Thread the rear wall between the fenders.
- Connect the cab floor to the rear wall using the attached insertion aids.
- 3. rear wall and cab floor, with the included 2.2x6.5mm screws, screw together.

## The assembly

Before assembling, please familiarize yourself with the order of parts, location and fit of the individual parts.

When assembling, it has proven itself to first fix the individual parts only at certain points with superglue and then to completely glue the finished overall structure along the joint edges with model building plastic glue.