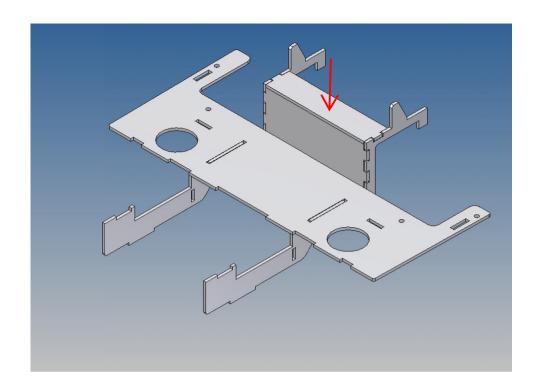

Since the LESU driver's cab is relatively small, the following installation steps are recommended:

- 1. Thread the rear wall between the fenders.
- Connect the cab floor to the rear wall using the attached insertion aids.
- 3. rear wall and cab floor, with the included 2.2x6.5mm screws, screw together.

## The assembly

Before assembling, please familiarize yourself with the order of parts, location and fit of the individual parts.

When assembling, it has proven itself to first fix the individual parts only at certain points with superglue and then to completely glue the finished overall structure along the joint edges with model building plastic glue.