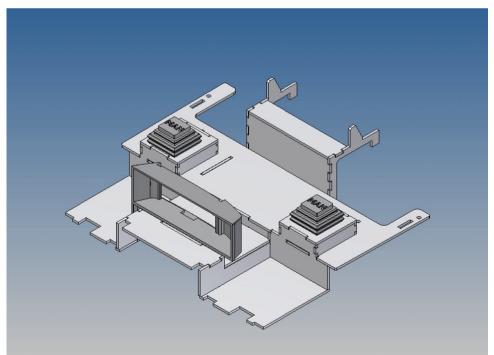

### **Description**

This kit includes parts for a driving cab floorfor the LESU MAN TGS (M 1:14).

The floor is fixed at the bottom of the driver's cab and the seat holders are replaced with their own seat consoles.

This means that the seat holders do not hinder the use of a driver figure and the partition obscures the view of the technology through the windshield.

An attachment is included to supplement the drawer system in the dashboard.