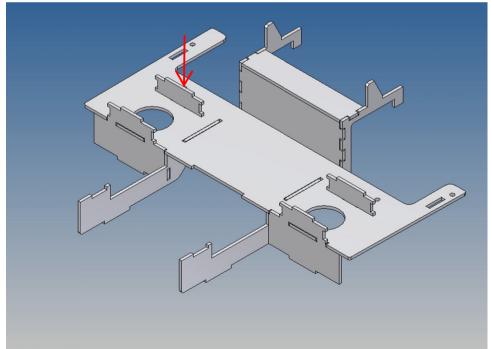

## The assembly

Before assembling, please familiarize yourself with the order of parts, location and fit of the individual parts.

When assembling, it has proven itself to first fix the individual parts only at certain points with superglue and then to completely glue the finished overall structure along the joint edges with model building plastic glue.