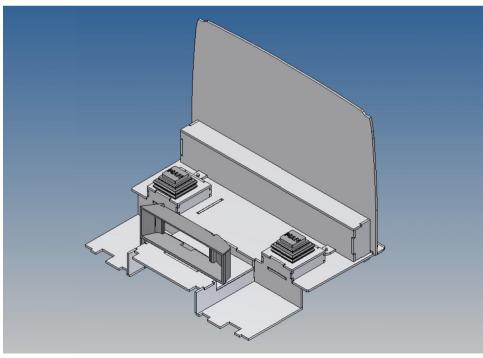

### **Description**

This kit includes parts for a driving cab floorfor the LESU MAN TGS (M 1:14).

The floor is fixed at the bottom of the driver's cab and the seat holders are replaced with their own seat consoles.

This means that the seat holders do not hinder the use of a driver figure and the partition obscures the view of the technology through the windshield.

An attachment is included to supplement the drawer system in the dashboard.