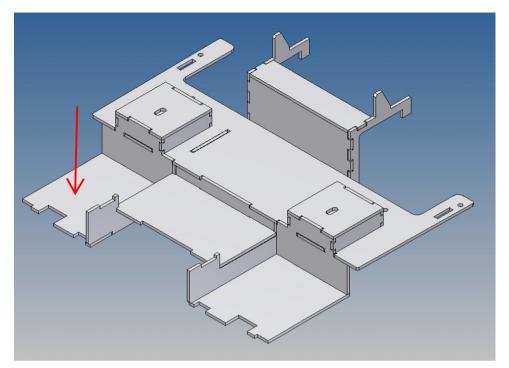

Since the LESU driver's cab is relatively small, the following installation steps are recommended:

- 1. Thread the rear wall between the fenders.
- Connect the cab floor to the rear wall using the attached insertion aids.
- 3. rear wall and cab floor, with the included 2.2x6.5mm screws, screw together.

## The assembly

Before assembling, please familiarize yourself with the order of parts, location and fit of the individual parts.

When assembling, it has proven itself to first fix the individual parts only at certain points with superglue and then to completely glue the finished overall structure along the joint edges with model building plastic glue.