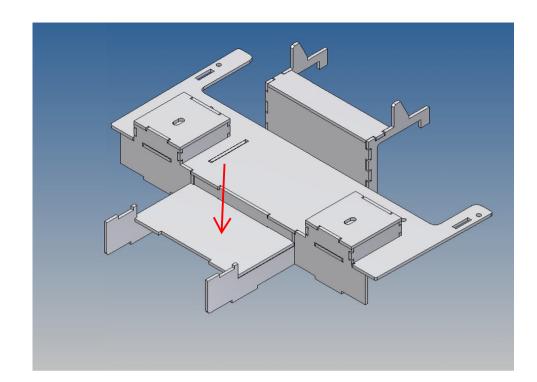

Since the LESU driver's cab is relatively small, the following installation steps are recommended:

- 1. Thread the rear wall between the fenders.
- Connect the cab floor to the rear wall using the attached insertion aids.
- 3. rear wall and cab floor, with the included 2.2x6.5mm screws, screw together.