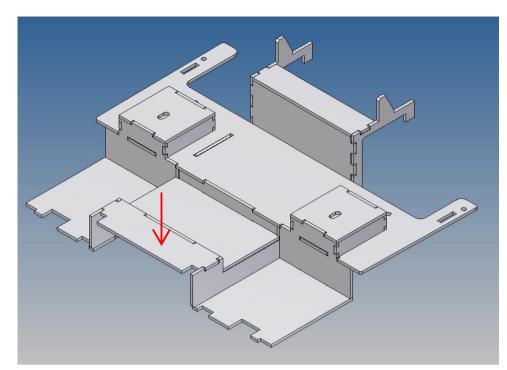

Since the LESU driver's cab is relatively small, the following installation steps are recommended:

- 1. Thread the rear wall between the fenders.
- Connect the cab floor to the rear wall using the attached insertion aids.
- 3. rear wall and cab floor, with the included 2.2x6.5mm screws, screw together.

## The assembly

Before assembling, please familiarize yourself with the order of parts, location and fit of the individual parts.

When assembling, it has proven itself to first fix the individual parts only at certain points with superglue and then to completely glue the finished overall structure along the joint edges with model building plastic glue.