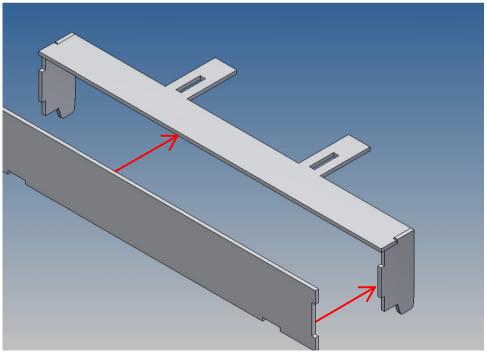

Since the LESU driver's cab is relatively small, the following installation steps are recommended:

- 1. Thread the rear wall between the fenders.
- Connect the cab floor to the rear wall using the attached insertion aids.
- 3. rear wall and cab floor, with the included 2.2x6.5mm screws, screw together.