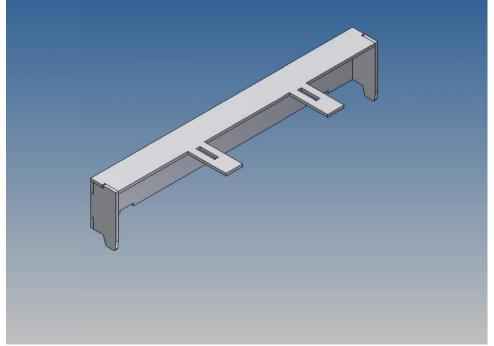

## The assembly

Before assembling, please familiarize yourself with the order of parts, location and fit of the individual parts.

When assembling, it has proven itself to first fix the individual parts only at certain points with superglue and then to completely glue the finished overall structure along the joint edges with model building plastic glue.