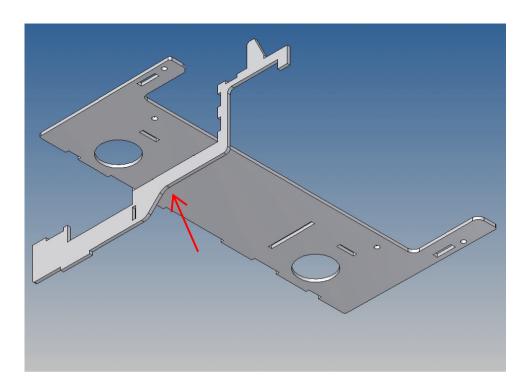

## The assembly

Before assembling, please familiarize yourself with the order of parts, location and fit of the individual parts.

When assembling, it has proven itself to first fix the individual parts only at certain points with superglue and then to completely glue the finished overall structure along the joint edges with model building plastic glue.