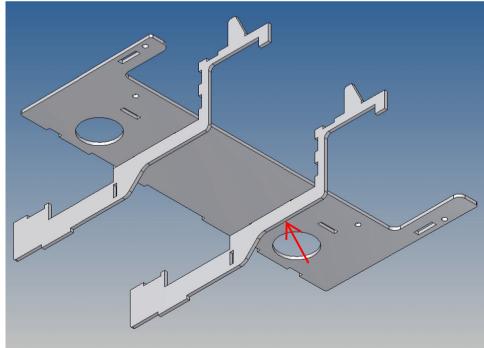

Since the LESU driver's cab is relatively small, the following installation steps are recommended:

- 1. Thread the rear wall between the fenders.
- Connect the cab floor to the rear wall using the attached insertion aids.
- 3. rear wall and cab floor, with the included 2.2x6.5mm screws, screw together.

## The assembly

Before assembling, please familiarize yourself with the order of parts, location and fit of the individual parts.

When assembling, it has proven itself to first fix the individual parts only at certain points with superglue and then to completely glue the finished overall structure along the joint edges with model building plastic glue.