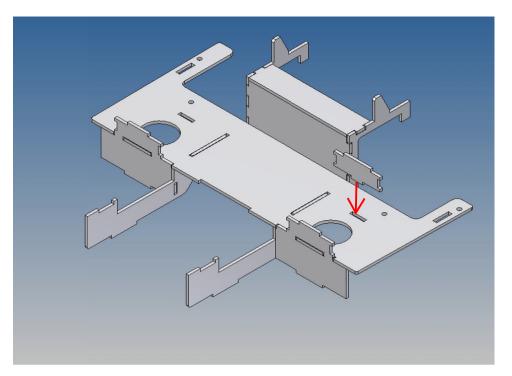

## The assembly

Before assembling, please familiarize yourself with the order of parts, location and fit of the individual parts.

When assembling, it has proven itself to first fix the individual parts only at certain points with superglue and then to completely glue the finished overall structure along the joint edges with model building plastic glue.