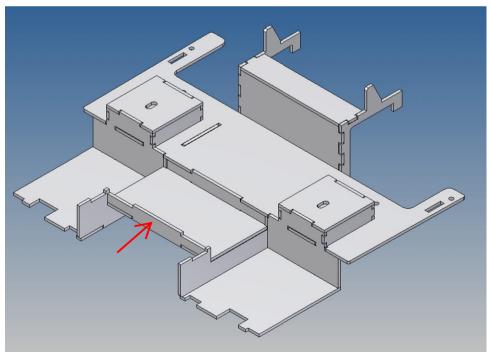

Since the LESU driver's cab is relatively small, the following installation steps are recommended:

- 1. Thread the rear wall between the fenders.
- Connect the cab floor to the rear wall using the attached insertion aids.
- 3. rear wall and cab floor, with the included 2.2x6.5mm screws, screw together.

## The assembly

Before assembling, please familiarize yourself with the order of parts, location and fit of the individual parts.

When assembling, it has proven itself to first fix the individual parts only at certain points with superglue and then to completely glue the finished overall structure along the joint edges with model building plastic glue.