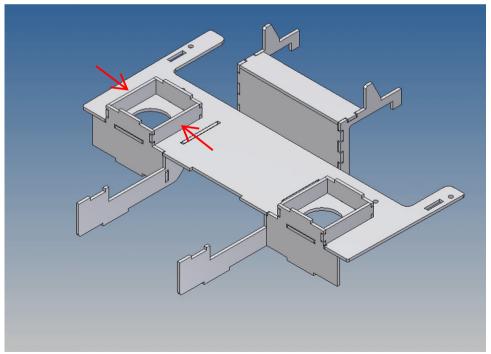

Since the LESU driver's cab is relatively small, the following installation steps are recommended:

- 1. Thread the rear wall between the fenders.
- Connect the cab floor to the rear wall using the attached insertion aids.
- 3. rear wall and cab floor, with the included 2.2x6.5mm screws, screw together.

## The assembly

Before assembling, please familiarize yourself with the order of parts, location and fit of the individual parts.

When assembling, it has proven itself to first fix the individual parts only at certain points with superglue and then to completely glue the finished overall structure along the joint edges with model building plastic glue.