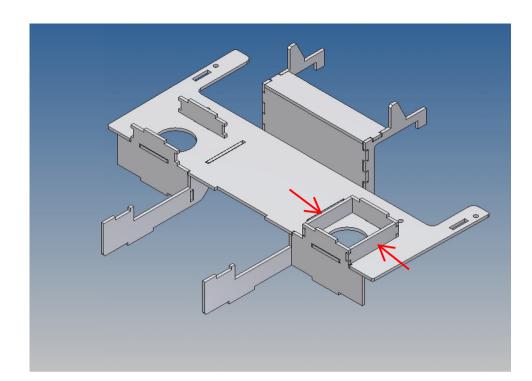

## The assembly

Before assembling, please familiarize yourself with the order of parts, location and fit of the individual parts.

When assembling, it has proven itself to first fix the individual parts only at certain points with superglue and then to completely glue the finished overall structure along the joint edges with model building plastic glue.