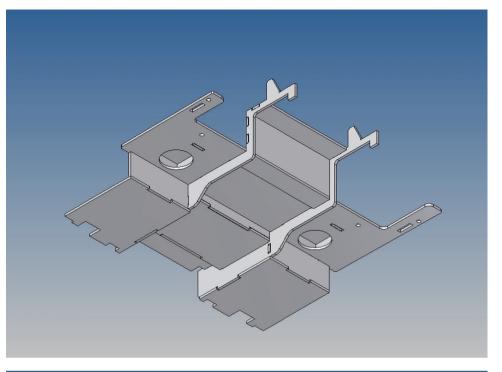

### **Description**

This kit includes parts for a driving cab floorfor the LESU MAN TGS (M 1:14).

The floor is fixed at the bottom of the driver's cab and the seat holders are replaced with their own seat consoles.

This means that the seat holders do not hinder the use of a driver figure and the partition obscures the view of the technology through the windshield.

An attachment is included to supplement the drawer system in the dashboard.