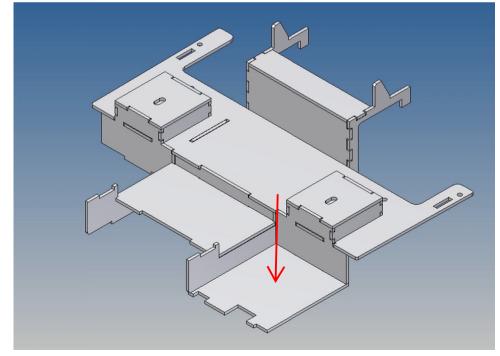

Since the LESU driver's cab is relatively small, the following installation steps are recommended:

- 1. Thread the rear wall between the fenders.
- Connect the cab floor to the rear wall using the attached insertion aids.
- 3. rear wall and cab floor, with the included 2.2x6.5mm screws, screw together.

## The assembly

Before assembling, please familiarize yourself with the order of parts, location and fit of the individual parts.

When assembling, it has proven itself to first fix the individual parts only at certain points with superglue and then to completely glue the finished overall structure along the joint edges with model building plastic glue.