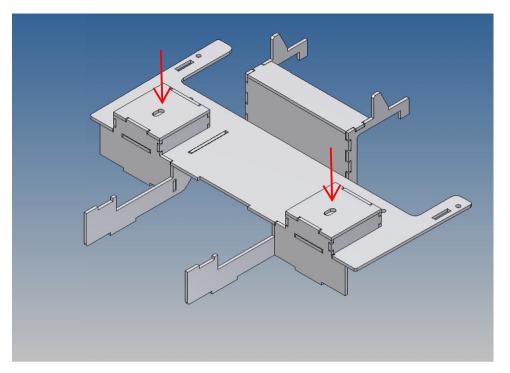

### **Description**

This kit includes parts for a driving cab floorfor the LESU MAN TGS (M 1:14).

The floor is fixed at the bottom of the driver's cab and the seat holders are replaced with their own seat consoles.

This means that the seat holders do not hinder the use of a driver figure and the partition obscures the view of the technology through the windshield.

An attachment is included to supplement the drawer system in the dashboard.