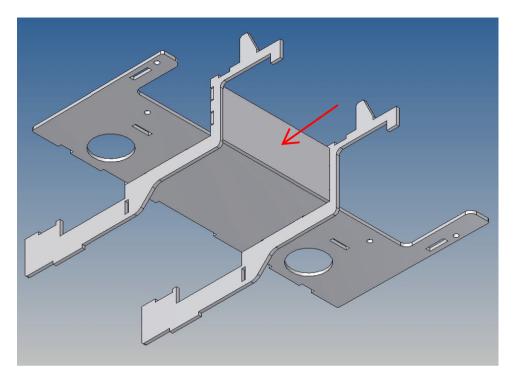

Since the LESU driver's cab is relatively small, the following installation steps are recommended:

- 1. Thread the rear wall between the fenders.
- Connect the cab floor to the rear wall using the attached insertion aids.
- 3. rear wall and cab floor, with the included 2.2x6.5mm screws, screw together.

## The assembly

Before assembling, please familiarize yourself with the order of parts, location and fit of the individual parts.

When assembling, it has proven itself to first fix the individual parts only at certain points with superglue and then to completely glue the finished overall structure along the joint edges with model building plastic glue.