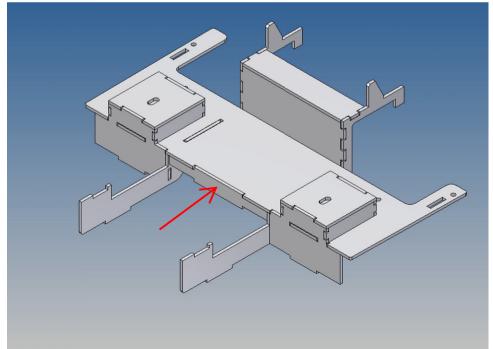

Since the LESU driver's cab is relatively small, the following installation steps are recommended:

- 1. Thread the rear wall between the fenders.
- Connect the cab floor to the rear wall using the attached insertion aids.
- 3. rear wall and cab floor, with the included 2.2x6.5mm screws, screw together.