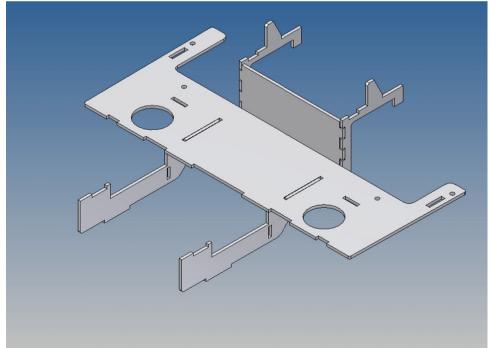

### **Description**

This kit includes parts for a driving cab floorfor the LESU MAN TGS (M 1:14).

The floor is fixed at the bottom of the driver's cab and the seat holders are replaced with their own seat consoles.

This means that the seat holders do not hinder the use of a driver figure and the partition obscures the view of the technology through the windshield.

An attachment is included to supplement the drawer system in the dashboard.