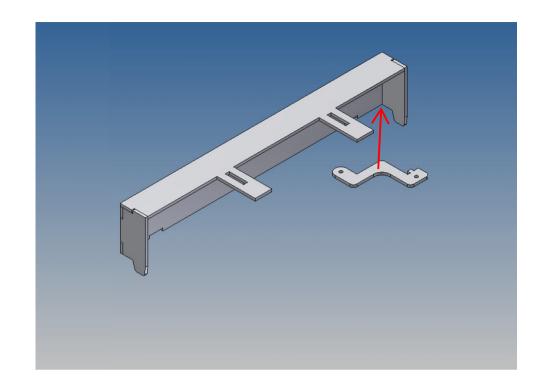

This means that the seat holders do not hinder the use of a driver figure and the partition obscures the view of the technology through the windshield.

An attachment is included to supplement the drawer system in the dashboard.