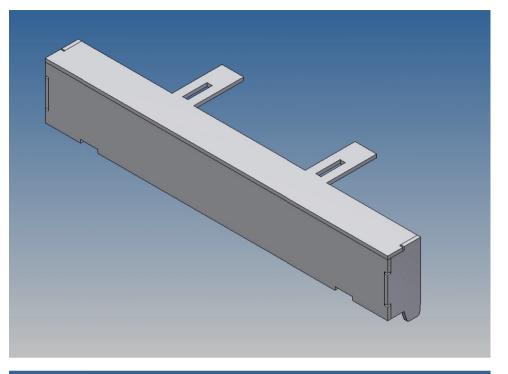

## The assembly

Before assembling, please familiarize yourself with the order of parts, location and fit of the individual parts.

When assembling, it has proven itself to first fix the individual parts only at certain points with superglue and then to completely glue the finished overall structure along the joint edges with model building plastic glue.