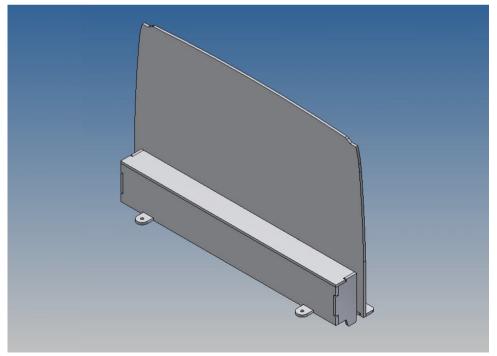

### **Description**

This kit includes parts for a driving cab floorfor the LESU MAN TGS (M 1:14).

The floor is fixed at the bottom of the driver's cab and the seat holders are replaced with their own seat consoles.

This means that the seat holders do not hinder the use of a driver figure and the partition obscures the view of the technology through the windshield.

An attachment is included to supplement the drawer system in the dashboard.