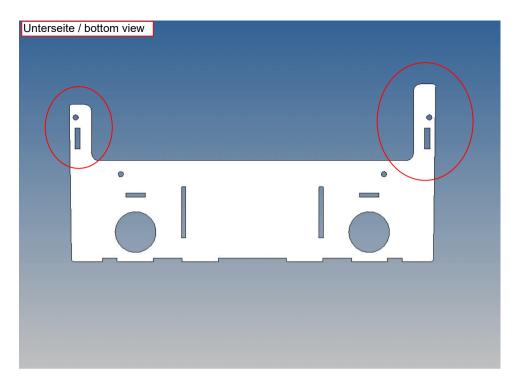

## The assembly

Before assembling, please familiarize yourself with the order of parts, location and fit of the individual parts.

When assembling, it has proven itself to first fix the individual parts only at certain points with superglue and then to completely glue the finished overall structure along the joint edges with model building plastic glue.