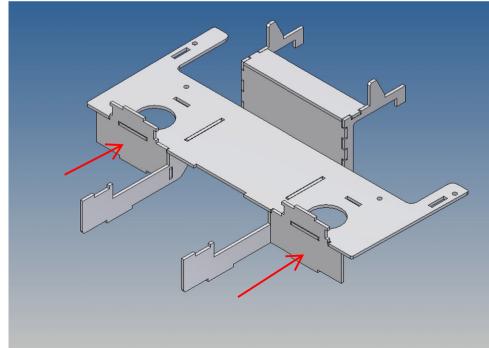

## The assembly

Before assembling, please familiarize yourself with the order of parts, location and fit of the individual parts.

When assembling, it has proven itself to first fix the individual parts only at certain points with superglue and then to completely glue the finished overall structure along the joint edges with model building plastic glue.