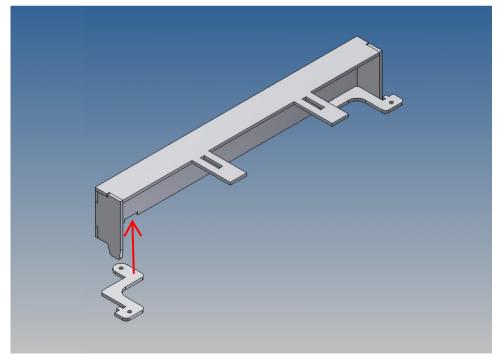

Since the LESU driver's cab is relatively small, the following installation steps are recommended:

- 1. Thread the rear wall between the fenders.
- Connect the cab floor to the rear wall using the attached insertion aids.
- 3. rear wall and cab floor, with the included 2.2x6.5mm screws, screw together.