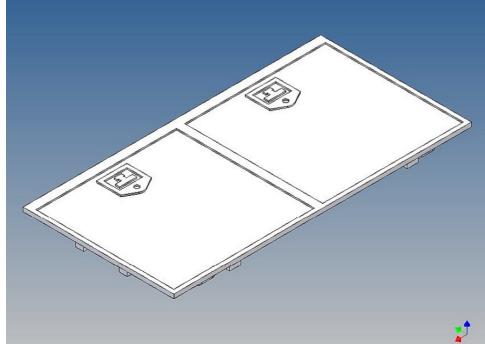

#### **General Description**

This polystyrene-milled parts set for a storage box as an accessory to the TAMIYA trucks (1: 14.5) designed.

The storage box can be mounted on the vehicle frame and has on the outside of a removable cover, which is held with hooks and magnets (magnets are in a separate bag).

Inside the box technique can be accommodated. .

For mounting on the vehicle frame are at distance spacers, these create a gap to accommodate any existing screw heads on the frame to produce.