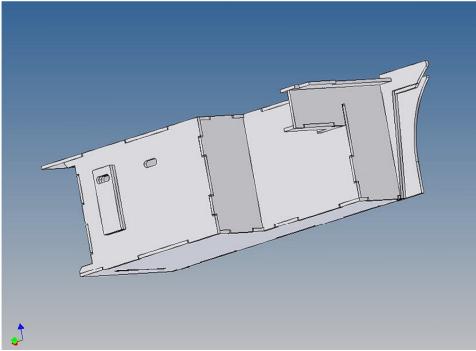

#### **General Description**

This polystyrene-milled parts set for a storage box as an accessory to the TAMIYA trucks (1: 14.5) designed.

The storage box can be mounted on the vehicle frame and has on the outside of a removable cover, which is held with hooks and magnets (magnets are in a separate bag).

Inside the box technique can be accommodated. .

For mounting on the vehicle frame are at distance spacers, these create a gap to accommodate any existing screw heads on the frame to produce.

It is very important that at the first construction step paying attention to the correct side to put the box together, so that really produces a left or right box.

It is helpful to fix the parts at first only on a few points with super-glue and after a check along the edges fully with super-glue or a polystyrene-glue.