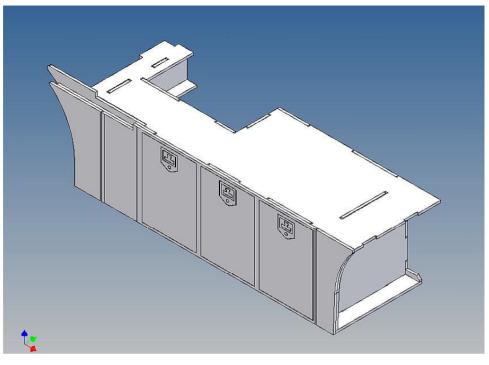

#### **General Description**

This polystyrene-milled parts set for a storage box as an accessory to the TAMIYA trucks (1: 14.5) designed.

The storage box can be mounted on the vehicle frame and has on the outside of a removable cover, which is held with hooks and magnets (magnets are in a separate bag).

Inside the box technique can be accommodated. .

For mounting on the vehicle frame are at distance spacers, these create a gap to accommodate any existing screw heads on the frame to produce.