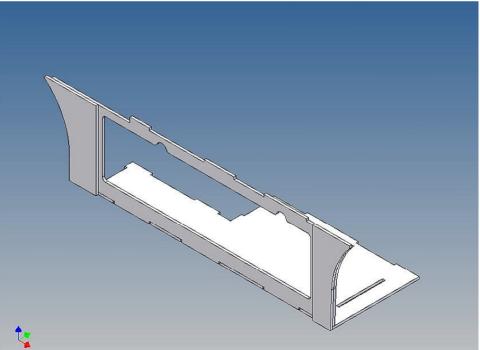

It is very important that at the first construction step paying attention to the correct side to put the box together, so that really produces a left or right box.

It is helpful to fix the parts at first only on a few points with super-glue and after a check along the edges fully with super-glue or a polystyrene-glue.