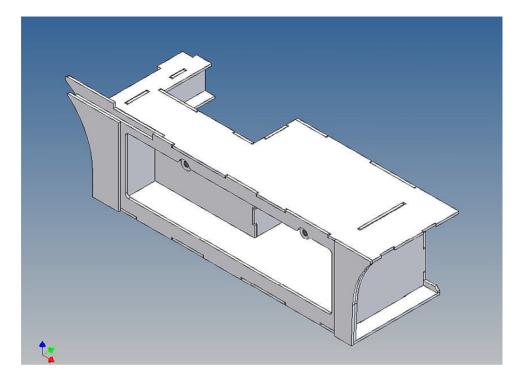

#### **General Description**

This polystyrene-milled parts set for a storage box as an accessory to the TAMIYA trucks (1: 14.5) designed.

The storage box can be mounted on the vehicle frame and has on the outside of a removable cover, which is held with hooks and magnets (magnets are in a separate bag).

Inside the box technique can be accommodated. .

For mounting on the vehicle frame are at distance spacers, these create a gap to accommodate any existing screw heads on the frame to produce.

It is very important that at the first construction step paying attention to the correct side to put the box together, so that really produces a left or right box.

It is helpful to fix the parts at first only on a few points with super-glue and after a check along the edges fully with super-glue or a polystyrene-glue.