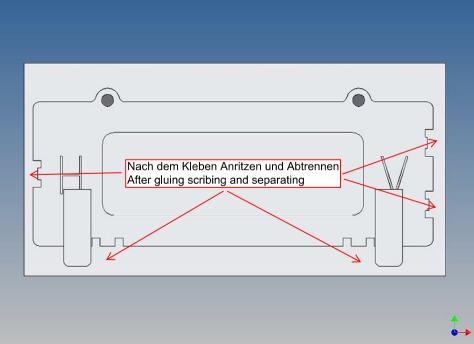

It is very important that at the first construction step paying attention to the correct side to put the box together, so that really produces a left or right box.

It is helpful to fix the parts at first only on a few points with super-glue and after a check along the edges fully with super-glue or a polystyrene-glue.