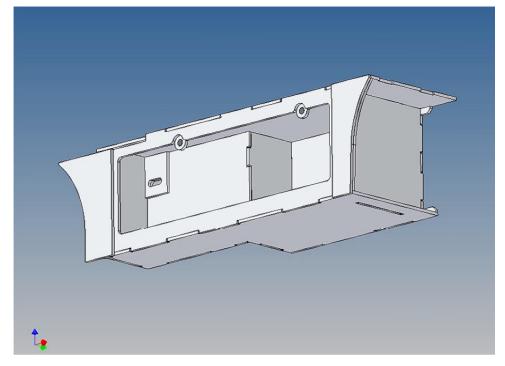

#### **General Description**

This polystyrene-milled parts set for a storage box as an accessory to the TAMIYA trucks (1: 14.5) designed.

The storage box can be mounted on the vehicle frame and has on the outside of a removable cover, which is held with hooks and magnets (magnets are in a separate bag).

Inside the box technique can be accommodated. .

For mounting on the vehicle frame are at distance spacers, these create a gap to accommodate any existing screw heads on the frame to produce.