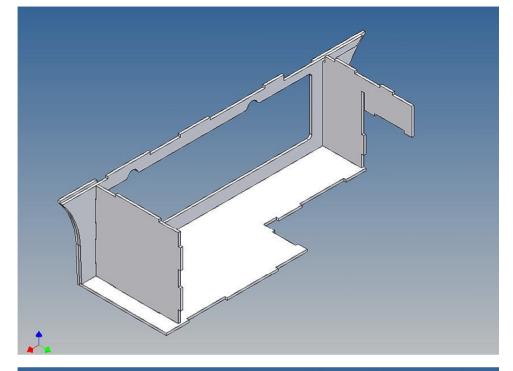

It is very important that at the first construction step paying attention to the correct side to put the box together, so that really produces a left or right box.

It is helpful to fix the parts at first only on a few points with super-glue and after a check along the edges fully with super-glue or a polystyrene-glue.