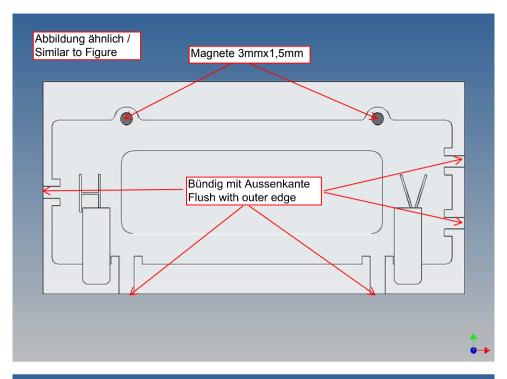

#### **General Description**

This polystyrene-milled parts set for a storage box as an accessory to the TAMIYA trucks (1: 14.5) designed.

The storage box can be mounted on the vehicle frame and has on the outside of a removable cover, which is held with hooks and magnets (magnets are in a separate bag).

### Annotation:

For technical reasons delivery also magnets with different dimensions may be enclosed.

Good luck and have fun - your MDTechShop team