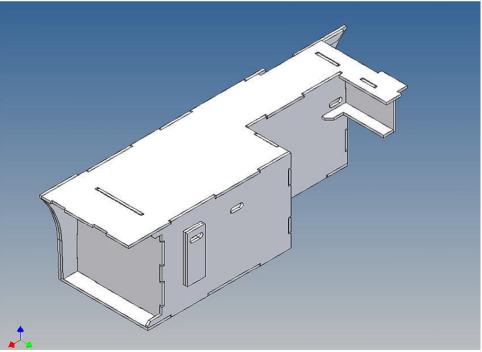

#### **General Description**

This polystyrene-milled parts set for a storage box as an accessory to the TAMIYA trucks (1: 14.5) designed.

The storage box can be mounted on the vehicle frame and has on the outside of a removable cover, which is held with hooks and magnets (magnets are in a separate bag).

Inside the box technique can be accommodated. .

For mounting on the vehicle frame are at distance spacers, these create a gap to accommodate any existing screw heads on the frame to produce.