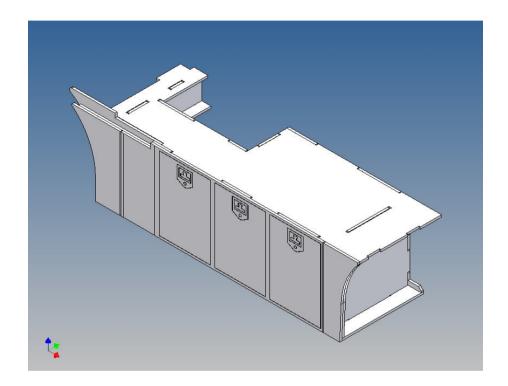

#### **General Description**

This polystyrene-milled parts set for a storage box as an accessory to the TAMIYA trucks (1: 14.5) designed.

The storage box can be mounted on the vehicle frame and has on the outside of a removable cover, which is held with hooks and magnets (magnets are in a separate bag).

Inside the box technique can be accommodated. .

For mounting on the vehicle frame are at distance spacers, these create a gap to accommodate any existing screw heads on the frame to produce.