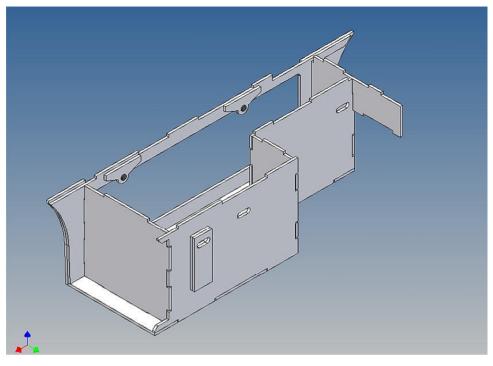

#### **General Description**

This polystyrene-milled parts set for a storage box as an accessory to the TAMIYA trucks (1: 14.5) designed.

The storage box can be mounted on the vehicle frame and has on the outside of a removable cover, which is held with hooks and magnets (magnets are in a separate bag).

Inside the box technique can be accommodated. .

For mounting on the vehicle frame are at distance spacers, these create a gap to accommodate any existing screw heads on the frame to produce.