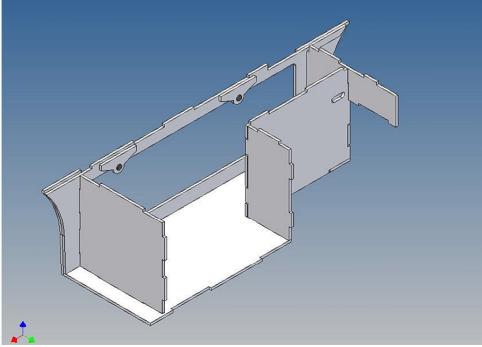

#### **General Description**

This polystyrene-milled parts set for a storage box as an accessory to the TAMIYA trucks (1: 14.5) designed.

The storage box can be mounted on the vehicle frame and has on the outside of a removable cover, which is held with hooks and magnets (magnets are in a separate bag).

Inside the box technique can be accommodated. .

For mounting on the vehicle frame are at distance spacers, these create a gap to accommodate any existing screw heads on the frame to produce.