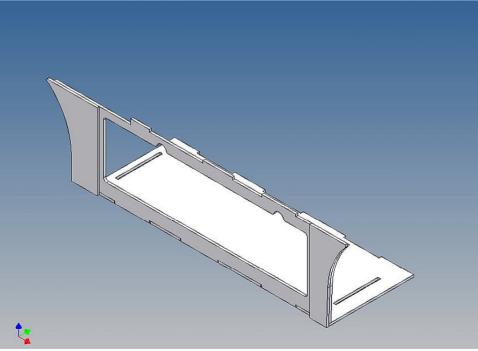

## **General Description**

This polystyrene-milled parts set for a storage box as an accessory to the TAMIYA trucks (1: 14.5) designed.

The storage box can be mounted on the vehicle frame and has on the outside of a removable cover, which is held with hooks and magnets (magnets are in a separate bag).

Inside the box technique can be accommodated. .

For mounting on the vehicle frame are at distance spacers, these create a gap to accommodate any existing screw heads on the frame to produce.