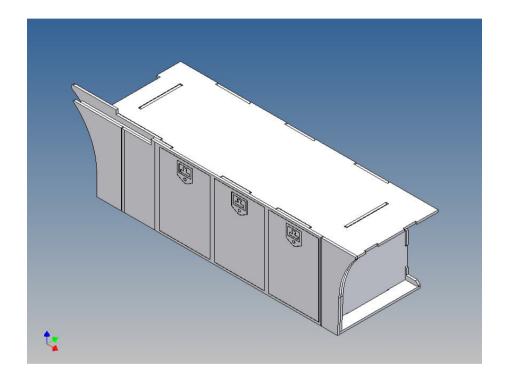

## **General Description**

This polystyrene-milled parts set for a storage box as an accessory to the TAMIYA trucks (1: 14.5) designed.

The storage box can be mounted on the vehicle frame and has on the outside of a removable cover, which is held with hooks and magnets (magnets are in a separate bag).

Inside the box technique can be accommodated. .

For mounting on the vehicle frame are at distance spacers, these create a gap to accommodate any existing screw heads on the frame to produce.