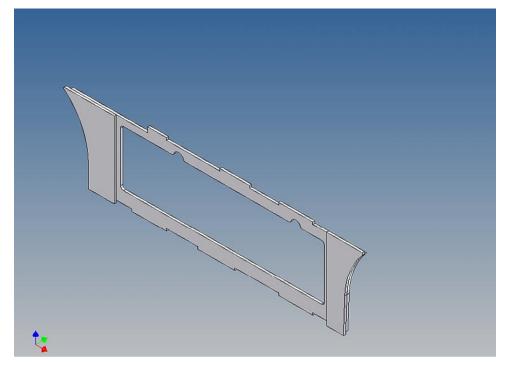

It is very important that at the first construction step paying attention to the correct side to put the box together, so that really produces a left or right box.

It is helpful to fix the parts at first only on a few points with super-glue and after a check along the edges fully with super-glue or a polystyrene-glue.