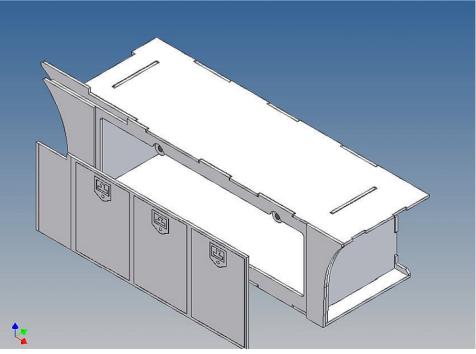

## **General Description**

This polystyrene-milled parts set for a storage box as an accessory to the TAMIYA trucks (1: 14.5) designed.

The storage box can be mounted on the vehicle frame and has on the outside of a removable cover, which is held with hooks and magnets (magnets are in a separate bag).

Inside the box technique can be accommodated. .

For mounting on the vehicle frame are at distance spacers, these create a gap to accommodate any existing screw heads on the frame to produce.