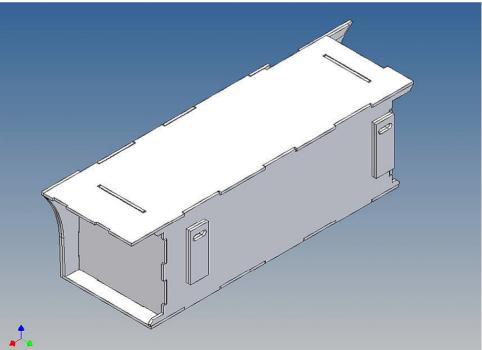

## **General Description**

This polystyrene-milled parts set for a storage box as an accessory to the TAMIYA trucks (1: 14.5) designed.

The storage box can be mounted on the vehicle frame and has on the outside of a removable cover, which is held with hooks and magnets (magnets are in a separate bag).

Inside the box technique can be accommodated. .

For mounting on the vehicle frame are at distance spacers, these create a gap to accommodate any existing screw heads on the frame to produce.