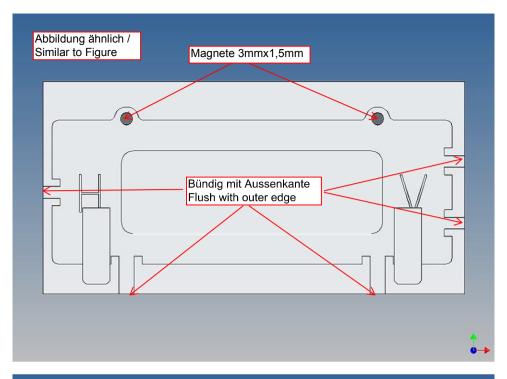

## **General Description**

This polystyrene-milled parts set for a storage box as an accessory to the TAMIYA trucks (1: 14.5) designed.

The storage box can be mounted on the vehicle frame and has on the outside of a removable cover, which is held with hooks and magnets (magnets are in a separate bag).

## Annotation:

For technical reasons delivery also magnets with different dimensions may be enclosed.

Good luck and have fun - your MDTechShop team