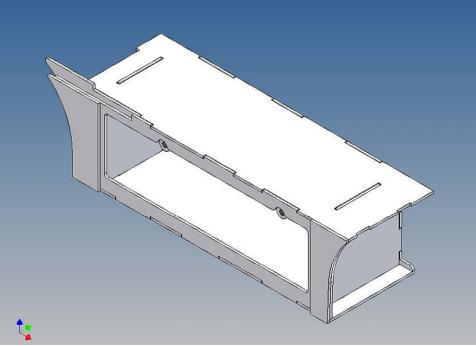

## **General Description**

This polystyrene-milled parts set for a storage box as an accessory to the TAMIYA trucks (1: 14.5) designed.

The storage box can be mounted on the vehicle frame and has on the outside of a removable cover, which is held with hooks and magnets (magnets are in a separate bag).

Inside the box technique can be accommodated. .

For mounting on the vehicle frame are at distance spacers, these create a gap to accommodate any existing screw heads on the frame to produce.