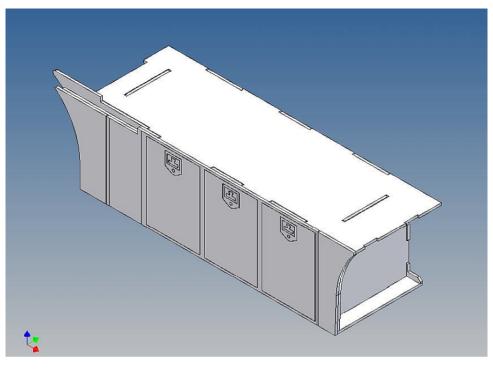

## **General Description**

This polystyrene-milled parts set for a storage box as an accessory to the TAMIYA trucks (1: 14.5) designed.

The storage box can be mounted on the vehicle frame and has on the outside of a removable cover, which is held with hooks and magnets (magnets are in a separate bag).

Inside the box technique can be accommodated. .

For mounting on the vehicle frame are at distance spacers, these create a gap to accommodate any existing screw heads on the frame to produce.