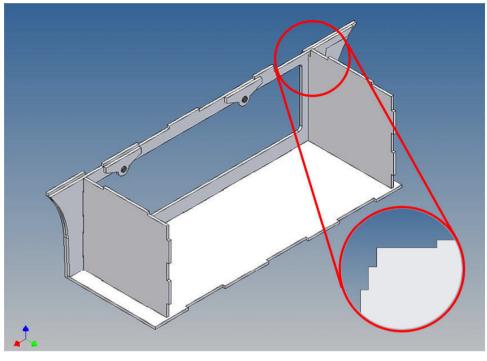

It is very important that at the first construction step paying attention to the correct side to put the box together, so that really produces a left or right box.

It is helpful to fix the parts at first only on a few points with super-glue and after a check along the edges fully with super-glue or a polystyrene-glue.