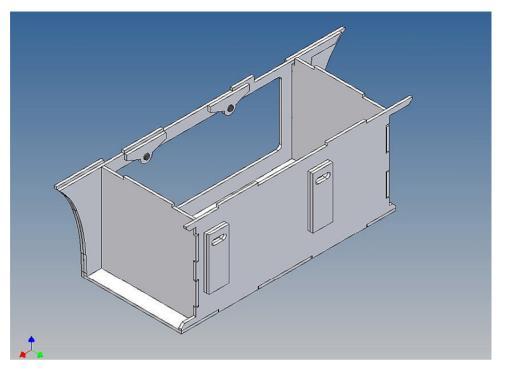

## **General Description**

This polystyrene-milled parts set for a storage box as an accessory to the TAMIYA trucks (1: 14.5) designed.

The storage box can be mounted on the vehicle frame and has on the outside of a removable cover, which is held with hooks and magnets (magnets are in a separate bag).

Inside the box technique can be accommodated. .

For mounting on the vehicle frame are at distance spacers, these create a gap to accommodate any existing screw heads on the frame to produce.