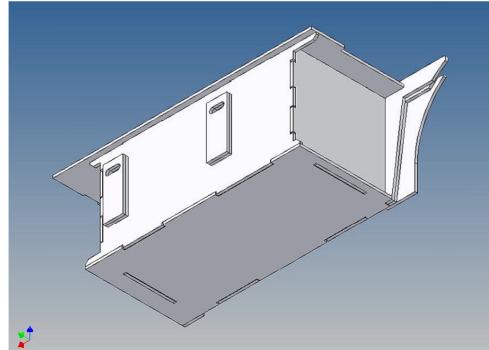

## **General Description**

This polystyrene-milled parts set for a storage box as an accessory to the TAMIYA trucks (1: 14.5) designed.

The storage box can be mounted on the vehicle frame and has on the outside of a removable cover, which is held with hooks and magnets (magnets are in a separate bag).

Inside the box technique can be accommodated. .

For mounting on the vehicle frame are at distance spacers, these create a gap to accommodate any existing screw heads on the frame to produce.