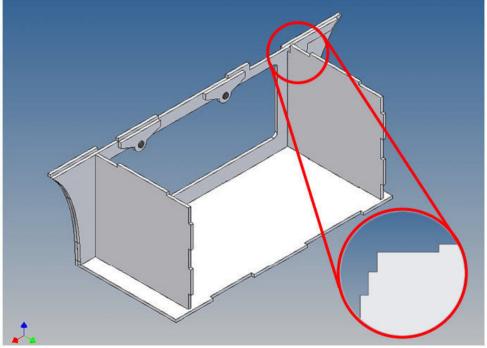

It is very important that at the first construction step paying attention to the correct side to put the box together, so that really produces a left or right box.

It is helpful to fix the parts at first only on a few points with super-glue and after a check along the edges fully with super-glue or a polystyrene-glue.