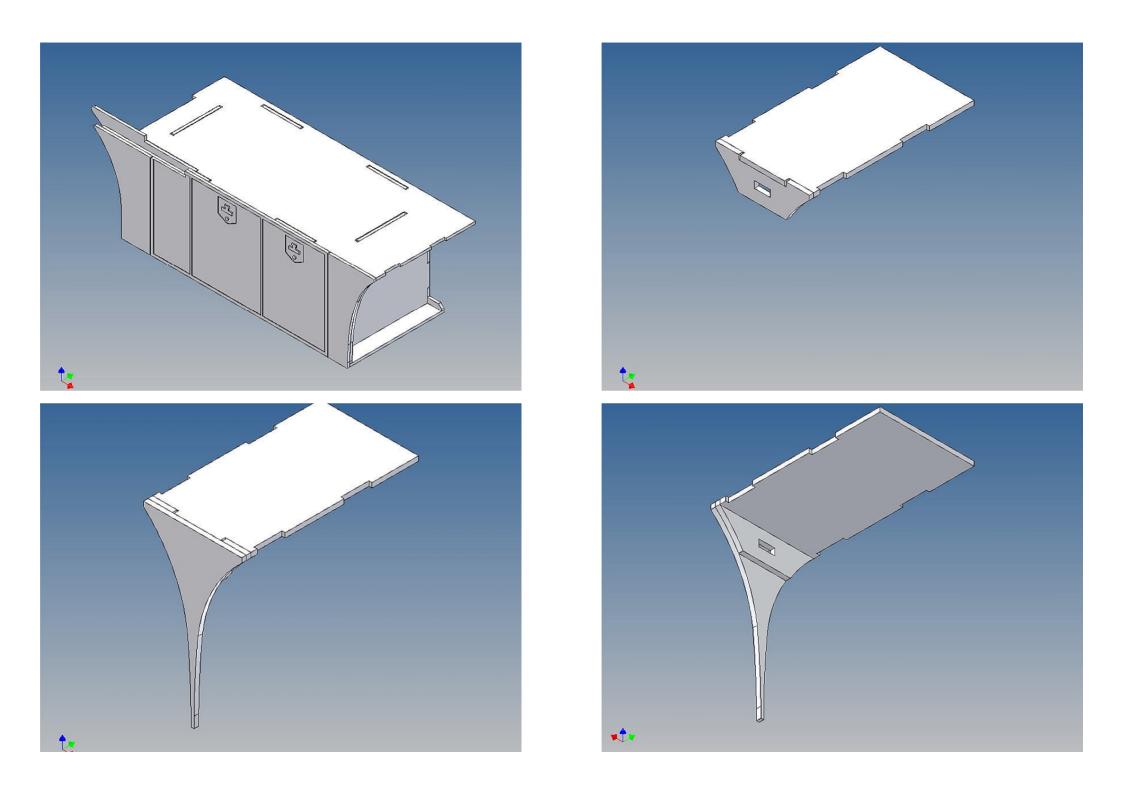

It is very important that at the first construction step paying attention to the correct side to put the box together, so that really produces a left or right box.

It is helpful to fix the parts at first only on a few points with super-glue and after a check along the edges fully with super-glue or a polystyrene-glue.