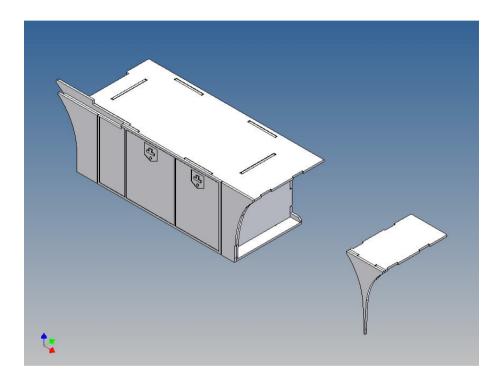

## **General Description**

This polystyrene-milled parts set for a storage box as an accessory to the TAMIYA trucks (1: 14.5) designed.

The storage box can be mounted on the vehicle frame and has on the outside of a removable cover, which is held with hooks and magnets (magnets are in a separate bag).

Inside the box technique can be accommodated. .

For mounting on the vehicle frame are at distance spacers, these create a gap to accommodate any existing screw heads on the frame to produce.