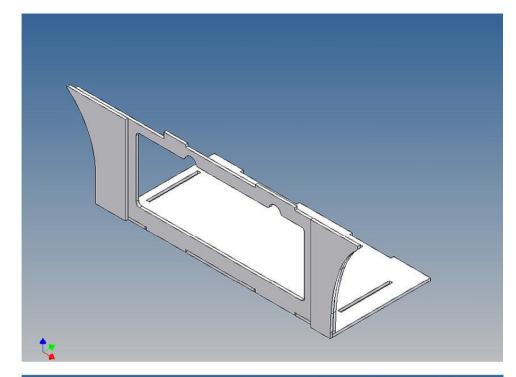

It is very important that at the first construction step paying attention to the correct side to put the box together, so that really produces a left or right box.

It is helpful to fix the parts at first only on a few points with super-glue and after a check along the edges fully with super-glue or a polystyrene-glue.