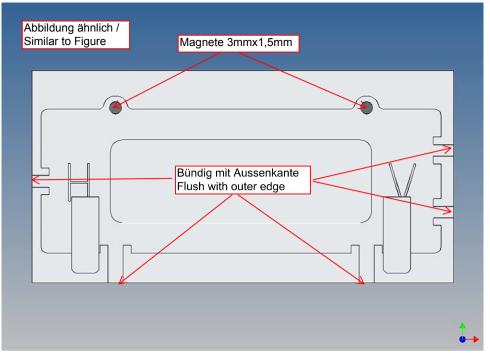

## **General Description**

This polystyrene-milled parts set for a storage box as an accessory to the TAMIYA trucks (1: 14.5) designed.

The storage box can be mounted on the vehicle frame and has on the outside of a removable cover, which is held with hooks and magnets (magnets are in a separate bag).

## **Annotation:**

For technical reasons delivery also magnets with different dimensions may be enclosed.

Good luck and have fun - your MDTechShop team