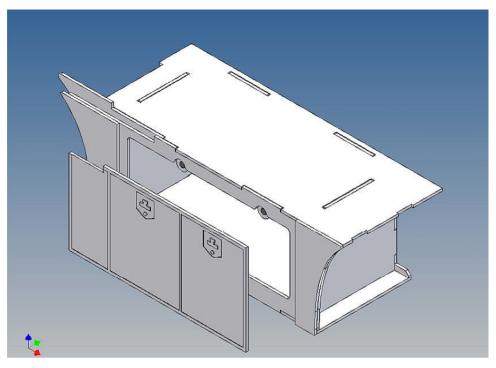

## **General Description**

This polystyrene-milled parts set for a storage box as an accessory to the TAMIYA trucks (1: 14.5) designed.

The storage box can be mounted on the vehicle frame and has on the outside of a removable cover, which is held with hooks and magnets (magnets are in a separate bag).

Inside the box technique can be accommodated. .

For mounting on the vehicle frame are at distance spacers, these create a gap to accommodate any existing screw heads on the frame to produce.

It is very important that at the first construction step paying attention to the correct side to put the box together, so that really produces a left or right box.

It is helpful to fix the parts at first only on a few points with super-glue and after a check along the edges fully with super-glue or a polystyrene-glue.