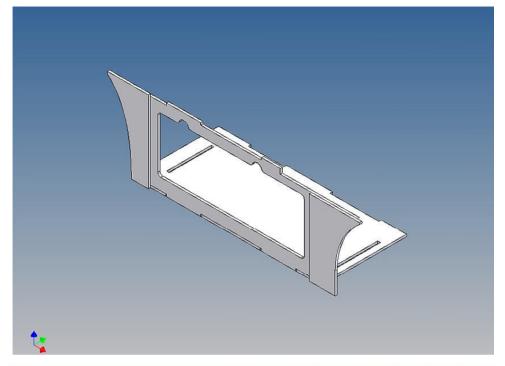

It is very important that at the first construction step paying attention to the correct side to put the box together, so that really produces a left or right box.

It is helpful to fix the parts at first only on a few points with super-glue and after a check along the edges fully with super-glue or a polystyrene-glue.