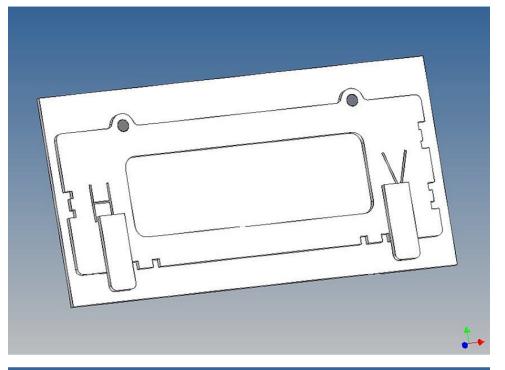

### **General Description**

This polystyrene-milled parts set for a storage box as an accessory to the TAMIYA trucks (1: 14.5) designed.

The storage box can be mounted on the vehicle frame and has on the outside of a removable cover, which is held with hooks and magnets (magnets are in a separate bag).