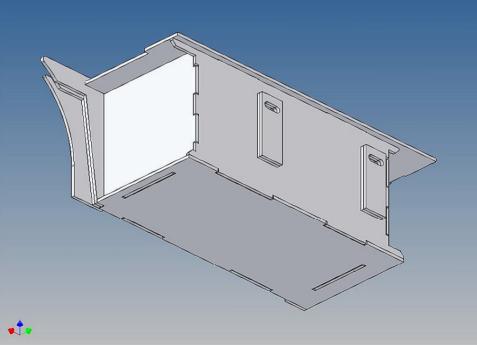

### **General Description**

This polystyrene-milled parts set for a storage box as an accessory to the TAMIYA trucks (1: 14.5) designed.

The storage box can be mounted on the vehicle frame and has on the outside of a removable cover, which is held with hooks and magnets (magnets are in a separate bag).

Inside the box technique can be accommodated. .

For mounting on the vehicle frame are at distance spacers, these create a gap to accommodate any existing screw heads on the frame to produce.