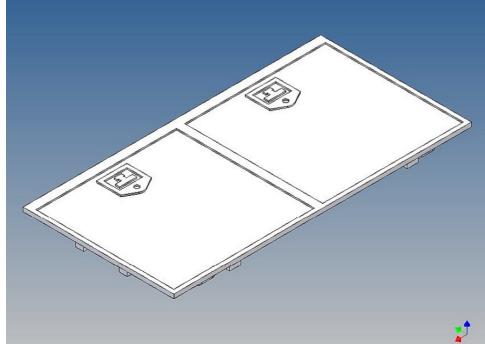

### **General Description**

This polystyrene-milled parts set for a storage box as an accessory to the TAMIYA trucks (1: 14.5) designed.

The storage box can be mounted on the vehicle frame and has on the outside of a removable cover, which is held with hooks and magnets (magnets are in a separate bag).

Inside the box technique can be accommodated. .

For mounting on the vehicle frame are at distance spacers, these create a gap to accommodate any existing screw heads on the frame to produce.