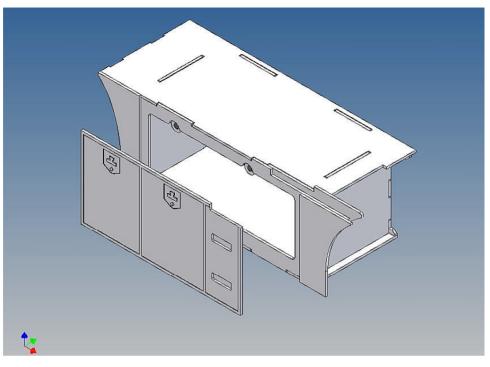

### **General Description**

This polystyrene-milled parts set for a storage box as an accessory to the TAMIYA trucks (1: 14.5) designed.

The storage box can be mounted on the vehicle frame and has on the outside of a removable cover, which is held with hooks and magnets (magnets are in a separate bag).

Inside the box technique can be accommodated. .

For mounting on the vehicle frame are at distance spacers, these create a gap to accommodate any existing screw heads on the frame to produce.

It is very important that at the first construction step paying attention to the correct side to put the box together, so that really produces a left or right box.

It is helpful to fix the parts at first only on a few points with super-glue and after a check along the edges fully with super-glue or a polystyrene-glue.