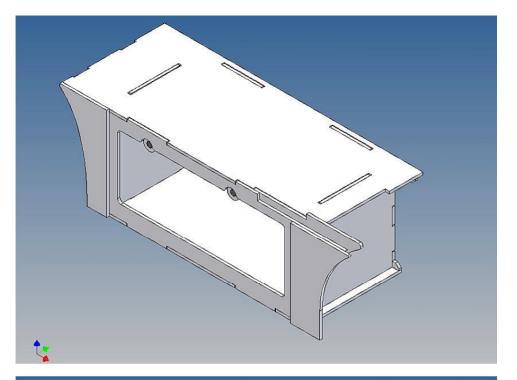

### **General Description**

This polystyrene-milled parts set for a storage box as an accessory to the TAMIYA trucks (1: 14.5) designed.

The storage box can be mounted on the vehicle frame and has on the outside of a removable cover, which is held with hooks and magnets (magnets are in a separate bag).