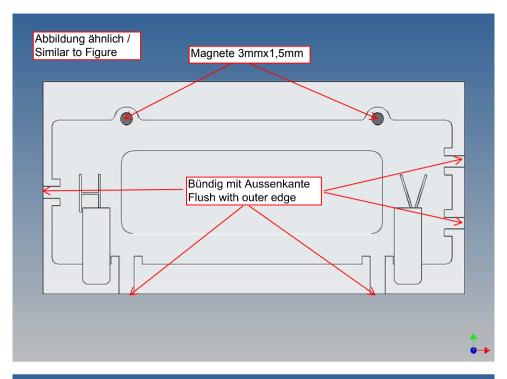

### **General Description**

This polystyrene-milled parts set for a storage box as an accessory to the TAMIYA trucks (1: 14.5) designed.

The storage box can be mounted on the vehicle frame and has on the outside of a removable cover, which is held with hooks and magnets (magnets are in a separate bag).

## Annotation:

For technical reasons delivery also magnets with different dimensions may be enclosed.

Good luck and have fun - your MDTechShop team