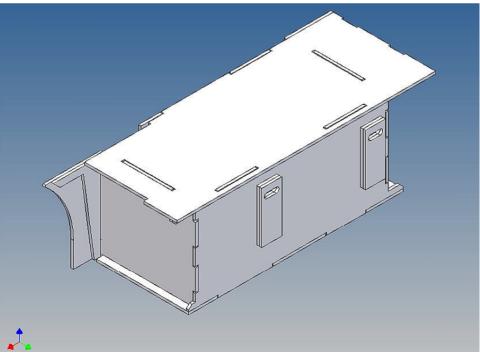

### **General Description**

This polystyrene-milled parts set for a storage box as an accessory to the TAMIYA trucks (1: 14.5) designed.

The storage box can be mounted on the vehicle frame and has on the outside of a removable cover, which is held with hooks and magnets (magnets are in a separate bag).