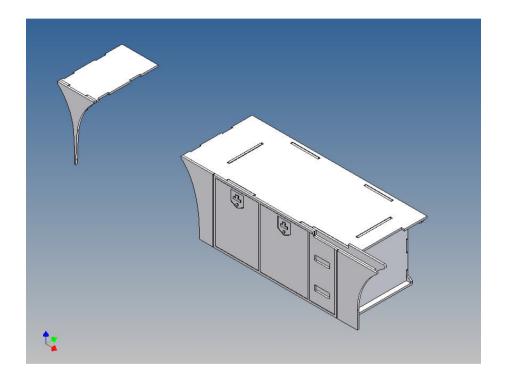

### **General Description**

This polystyrene-milled parts set for a storage box as an accessory to the TAMIYA trucks (1: 14.5) designed.

The storage box can be mounted on the vehicle frame and has on the outside of a removable cover, which is held with hooks and magnets (magnets are in a separate bag).

Inside the box technique can be accommodated. .

For mounting on the vehicle frame are at distance spacers, these create a gap to accommodate any existing screw heads on the frame to produce.