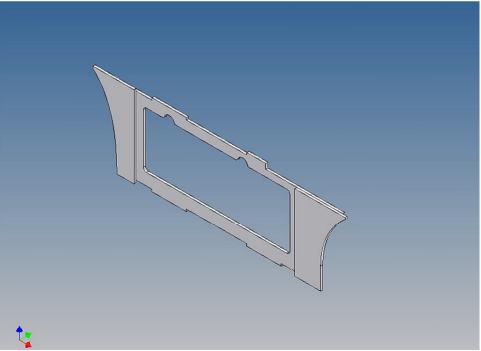

It is very important that at the first construction step paying attention to the correct side to put the box together, so that really produces a left or right box.

It is helpful to fix the parts at first only on a few points with super-glue and after a check along the edges fully with super-glue or a polystyrene-glue.