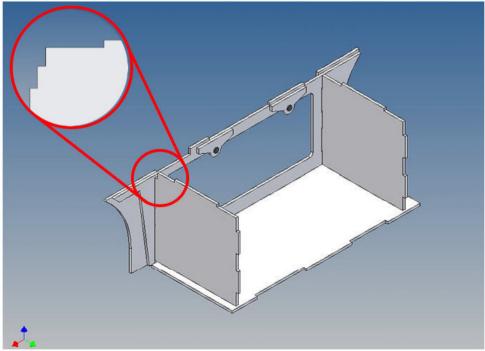

It is very important that at the first construction step paying attention to the correct side to put the box together, so that really produces a left or right box.

It is helpful to fix the parts at first only on a few points with super-glue and after a check along the edges fully with super-glue or a polystyrene-glue.