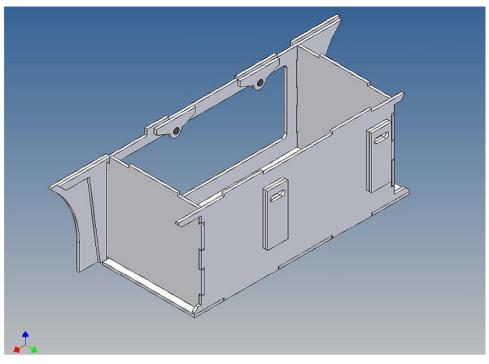

### **General Description**

This polystyrene-milled parts set for a storage box as an accessory to the TAMIYA trucks (1: 14.5) designed.

The storage box can be mounted on the vehicle frame and has on the outside of a removable cover, which is held with hooks and magnets (magnets are in a separate bag).

Inside the box technique can be accommodated. .

For mounting on the vehicle frame are at distance spacers, these create a gap to accommodate any existing screw heads on the frame to produce.