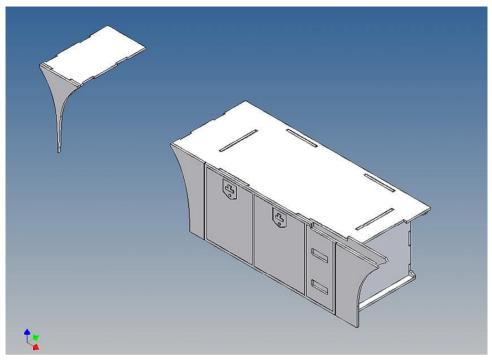

### **General Description**

This polystyrene-milled parts set for a storage box as an accessory to the TAMIYA trucks (1: 14.5) designed.

The storage box can be mounted on the vehicle frame and has on the outside of a removable cover, which is held with hooks and magnets (magnets are in a separate bag).

Inside the box technique can be accommodated. .

For mounting on the vehicle frame are at distance spacers, these create a gap to accommodate any existing screw heads on the frame to produce.

It is very important that at the first construction step paying attention to the correct side to put the box together, so that really produces a left or right box.

It is helpful to fix the parts at first only on a few points with super-glue and after a check along the edges fully with super-glue or a polystyrene-glue.