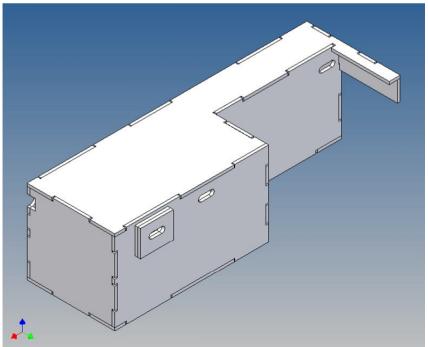

### **General Description**

This polystyrene-milled parts set for a storage box was designed as an accessory to the TAMIYA trucks (1: 14.5).

The storage box can be mounted to the vehicle frame and has at the outer side a removable lid, which is held with hooks and magnets. Magnets will be in a separate bag. Pay attention to the polarity.

Inside the box technique can be accommodated.

For mounting on the vehicle frame are at distance spacers, these create a gap to accommodate any existing screw heads on the frame to produce