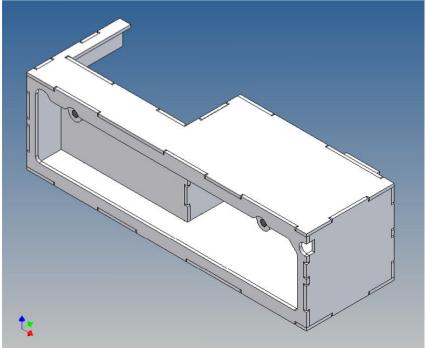

### **General Description**

This polystyrene-milled parts set for a storage box was designed as an accessory to the TAMIYA trucks (1: 14.5).

The storage box can be mounted to the vehicle frame and has at the outer side a removable lid, which is held with hooks and magnets. Magnets will be in a separate bag. Pay attention to the polarity.

Inside the box technique can be accommodated.

For mounting on the vehicle frame are at distance spacers, these create a gap to accommodate any existing screw heads on the frame to produce