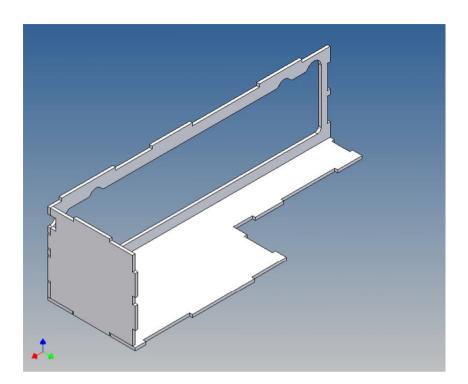

It is very important that at the first construction step paying attention to the correct side to put the box together, so that really produces a left or right box.

It is helpful to fix the parts at first only on a few points with super-glue and after a check along the edges fully with super-glue or a polystyrene-glue.