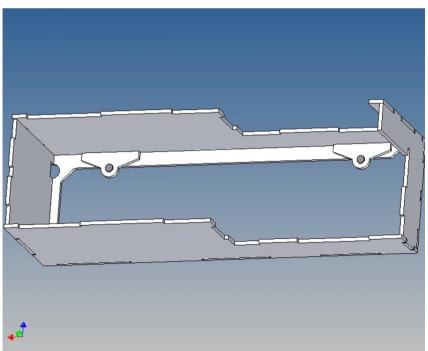

Inside the box technique can be accommodated.

For mounting on the vehicle frame are at distance spacers, these create a gap to accommodate any existing screw heads on the frame to produce