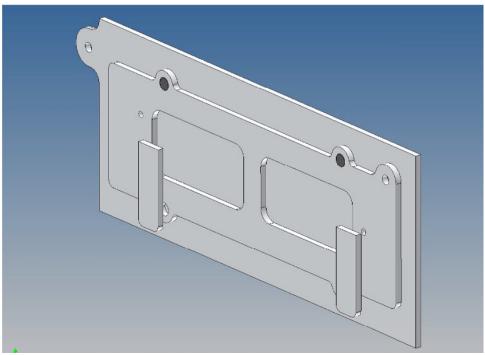

Inside the box technique can be accommodated.

For mounting on the vehicle frame are at distance spacers, these create a gap to accommodate any existing screw heads on the frame to produce