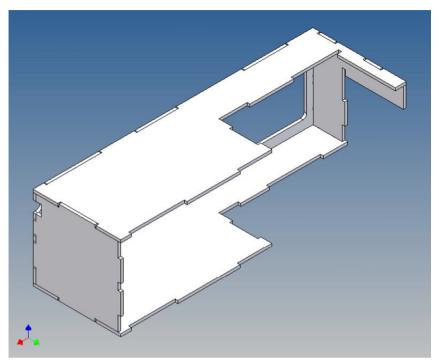

Inside the box technique can be accommodated.

For mounting on the vehicle frame are at distance spacers, these create a gap to accommodate any existing screw heads on the frame to produce