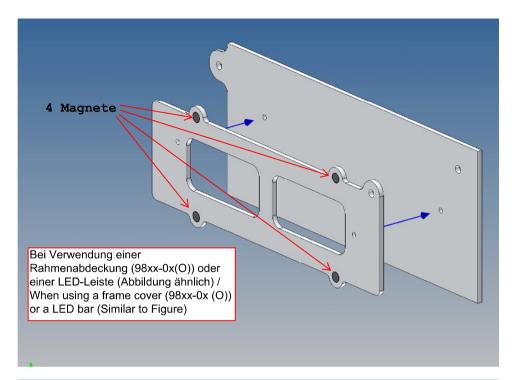

### **General Description**

This polystyrene-milled parts set for a storage box was designed as an accessory to the TAMIYA trucks (1: 14.5).

The storage box can be mounted to the vehicle frame and has at the outer side a removable lid, which is held with hooks and magnets. Magnets will be in a separate bag. Pay attention to the polarity.

### Annotation:

For technical reasons delivery also magnets with different dimensions may be enclosed.

Good luck and have fun - your MDTechShop team