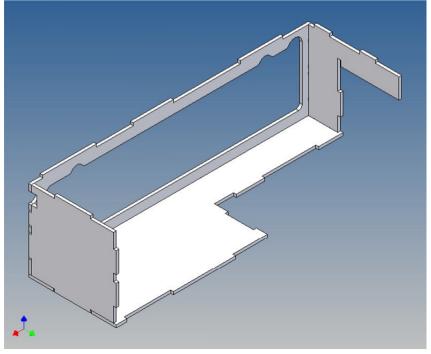

It is very important that at the first construction step paying attention to the correct side to put the box together, so that really produces a left or right box.

It is helpful to fix the parts at first only on a few points with super-glue and after a check along the edges fully with super-glue or a polystyrene-glue.