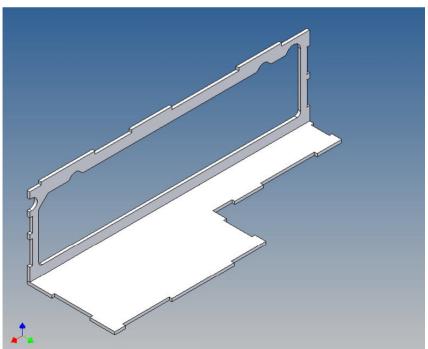

It is very important that at the first construction step paying attention to the correct side to put the box together, so that really produces a left or right box.

It is helpful to fix the parts at first only on a few points with super-glue and after a check along the edges fully with super-glue or a polystyrene-glue.