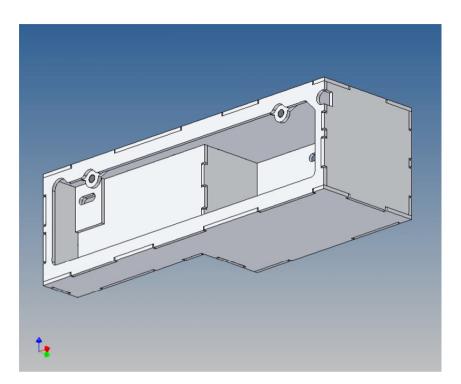

### **General Description**

This polystyrene-milled parts set for a storage box was designed as an accessory to the TAMIYA trucks (1: 14.5).

The storage box can be mounted to the vehicle frame and has at the outer side a removable lid, which is held with hooks and magnets. Magnets will be in a separate bag. Pay attention to the polarity.

Inside the box technique can be accommodated.

For mounting on the vehicle frame are at distance spacers, these create a gap to accommodate any existing screw heads on the frame to produce