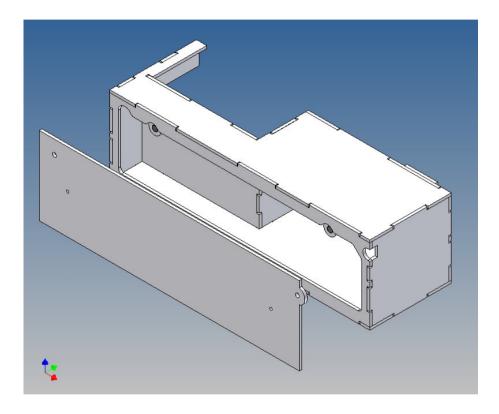

### **General Description**

This polystyrene-milled parts set for a storage box was designed as an accessory to the TAMIYA trucks (1: 14.5).

The storage box can be mounted to the vehicle frame and has at the outer side a removable lid, which is held with hooks and magnets. Magnets will be in a separate bag. Pay attention to the polarity.

Inside the box technique can be accommodated.

For mounting on the vehicle frame are at distance spacers, these create a gap to accommodate any existing screw heads on the frame to produce