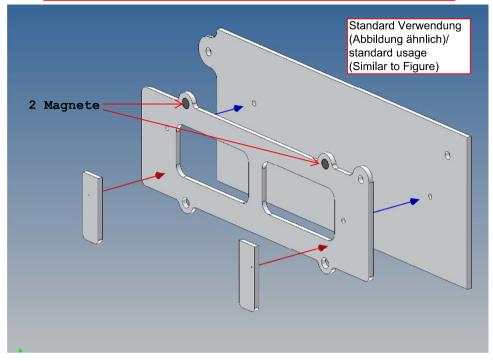

### **General Description**

This polystyrene-milled parts set for a storage box was designed as an accessory to the TAMIYA trucks (1: 14.5).

The storage box can be mounted to the vehicle frame and has at the outer side a removable lid, which is held with hooks and magnets. Magnets will be in a separate bag. Pay attention to the polarity.

### Annotation:

For technical reasons delivery also magnets with different dimensions may be enclosed.

Good luck and have fun - your MDTechShop team