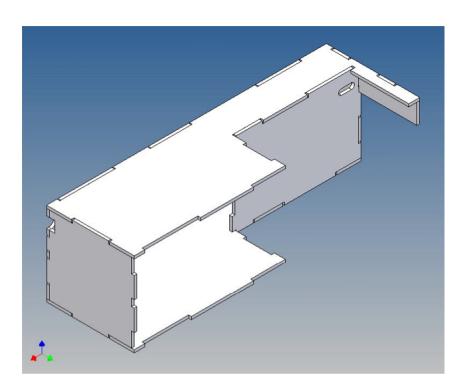

### **General Description**

This polystyrene-milled parts set for a storage box was designed as an accessory to the TAMIYA trucks (1: 14.5).

The storage box can be mounted to the vehicle frame and has at the outer side a removable lid, which is held with hooks and magnets. Magnets will be in a separate bag. Pay attention to the polarity.