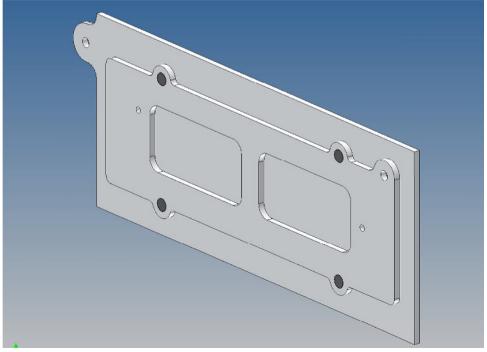

### **General Description**

This polystyrene-milled parts set for a storage box was designed as an accessory to the TAMIYA trucks (1: 14.5).

The storage box can be mounted to the vehicle frame and has at the outer side a removable lid, which is held with hooks and magnets. Magnets will be in a separate bag. Pay attention to the polarity.

Inside the box technique can be accommodated.

For mounting on the vehicle frame are at distance spacers, these create a gap to accommodate any existing screw heads on the frame to produce