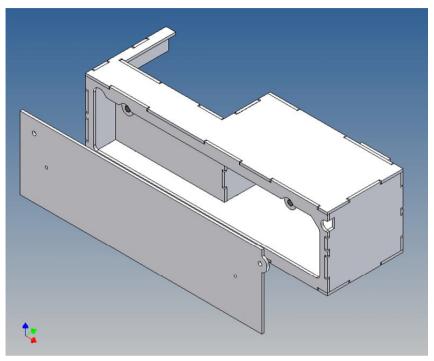

### **General Description**

This polystyrene-milled parts set for a storage box was designed as an accessory to the TAMIYA trucks (1: 14.5).

The storage box can be mounted to the vehicle frame and has at the outer side a removable lid, which is held with hooks and magnets. Magnets will be in a separate bag. Pay attention to the polarity.

Inside the box technique can be accommodated.

For mounting on the vehicle frame are at distance spacers, these create a gap to accommodate any existing screw heads on the frame to produce

It is very important that at the first construction step paying attention to the correct side to put the box together, so that really produces a left or right box.

It is helpful to fix the parts at first only on a few points with super-glue and after a check along the edges fully with super-glue or a polystyrene-glue.