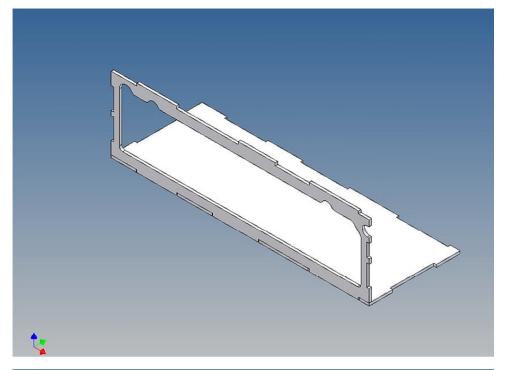

It is very important that at the first construction step paying attention to the correct side to put the box together, so that really produces a left or right box.

It is helpful to fix the parts at first only on a few points with super-glue and after a check along the edges fully with super-glue or a polystyrene-glue.