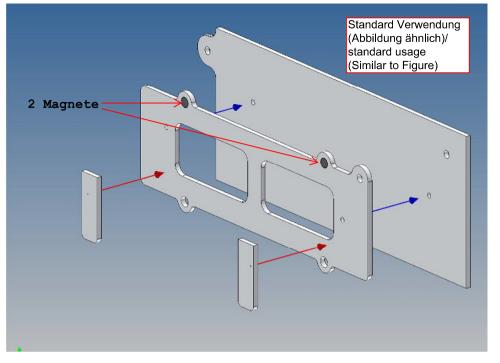

#### **General Description**

This polystyrene-milled parts set for a storage box was designed as an accessory to the TAMIYA trucks (1: 14.5).

The storage box can be mounted to the vehicle frame and has at the outer side a removable lid, which is held with hooks and magnets. Magnets will be in a separate bag. Pay attention to the polarity.

### Annotation:

For technical reasons delivery also magnets with different dimensions may be enclosed.

Good luck and have fun - your MDTechShop team