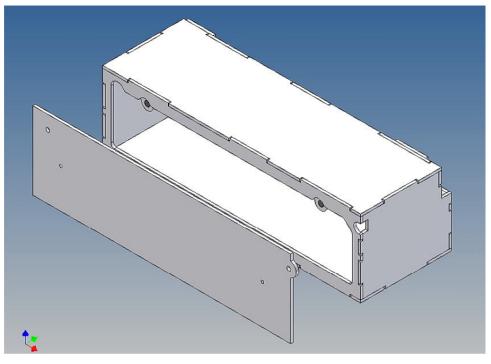

#### **General Description**

This polystyrene-milled parts set for a storage box was designed as an accessory to the TAMIYA trucks (1: 14.5).

The storage box can be mounted to the vehicle frame and has at the outer side a removable lid, which is held with hooks and magnets. Magnets will be in a separate bag. Pay attention to the polarity.

Inside the box technique can be accommodated.

For mounting on the vehicle frame are at distance spacers, these create a gap to accommodate any existing screw heads on the frame to produce

It is very important that at the first construction step paying attention to the correct side to put the box together, so that really produces a left or right box.

It is helpful to fix the parts at first only on a few points with super-glue and after a check along the edges fully with super-glue or a polystyrene-glue.