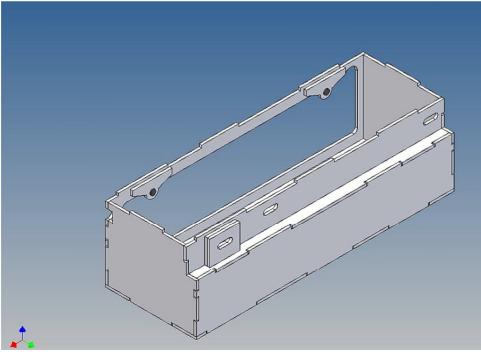

#### **General Description**

This polystyrene-milled parts set for a storage box was designed as an accessory to the TAMIYA trucks (1: 14.5).

The storage box can be mounted to the vehicle frame and has at the outer side a removable lid, which is held with hooks and magnets. Magnets will be in a separate bag. Pay attention to the polarity.

Inside the box technique can be accommodated.

For mounting on the vehicle frame are at distance spacers, these create a gap to accommodate any existing screw heads on the frame to produce