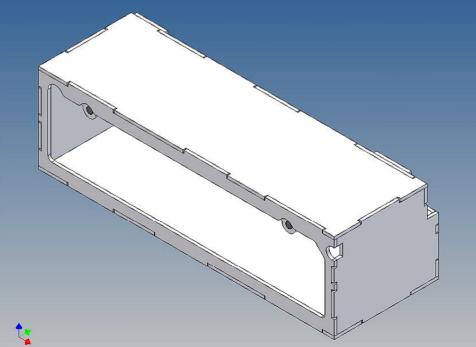

#### **General Description**

This polystyrene-milled parts set for a storage box was designed as an accessory to the TAMIYA trucks (1: 14.5).

The storage box can be mounted to the vehicle frame and has at the outer side a removable lid, which is held with hooks and magnets. Magnets will be in a separate bag. Pay attention to the polarity.

Inside the box technique can be accommodated.

For mounting on the vehicle frame are at distance spacers, these create a gap to accommodate any existing screw heads on the frame to produce

It is very important that at the first construction step paying attention to the correct side to put the box together, so that really produces a left or right box.

It is helpful to fix the parts at first only on a few points with super-glue and after a check along the edges fully with super-glue or a polystyrene-glue.