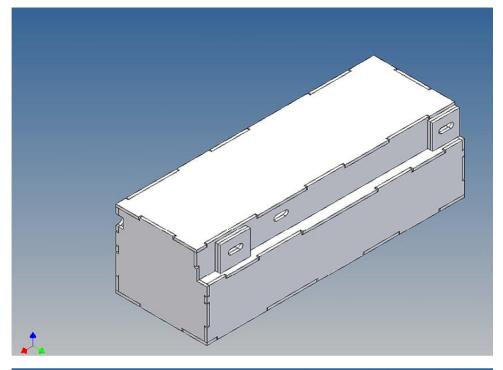

#### **General Description**

This polystyrene-milled parts set for a storage box was designed as an accessory to the TAMIYA trucks (1: 14.5).

The storage box can be mounted to the vehicle frame and has at the outer side a removable lid, which is held with hooks and magnets. Magnets will be in a separate bag. Pay attention to the polarity.

Inside the box technique can be accommodated.

For mounting on the vehicle frame are at distance spacers, these create a gap to accommodate any existing screw heads on the frame to produce