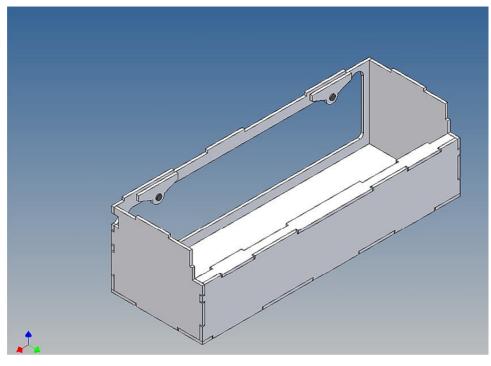

#### **General Description**

This polystyrene-milled parts set for a storage box was designed as an accessory to the TAMIYA trucks (1: 14.5).

The storage box can be mounted to the vehicle frame and has at the outer side a removable lid, which is held with hooks and magnets. Magnets will be in a separate bag. Pay attention to the polarity.

Inside the box technique can be accommodated.

For mounting on the vehicle frame are at distance spacers, these create a gap to accommodate any existing screw heads on the frame to produce