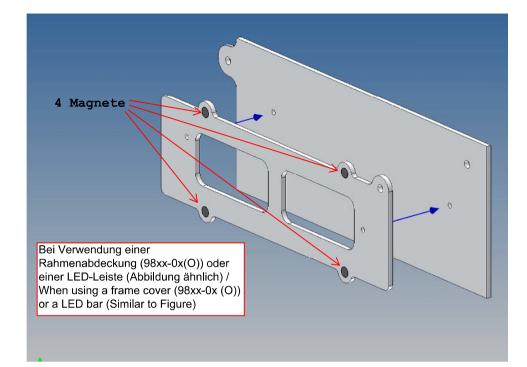

#### **General Description**

This polystyrene-milled parts set for a storage box was designed as an accessory to the TAMIYA trucks (1: 14.5).

The storage box can be mounted to the vehicle frame and has at the outer side a removable lid, which is held with hooks and magnets. Magnets will be in a separate bag. Pay attention to the polarity.

### Annotation:

For technical reasons delivery also magnets with different dimensions may be enclosed.

Good luck and have fun - your MDTechShop team