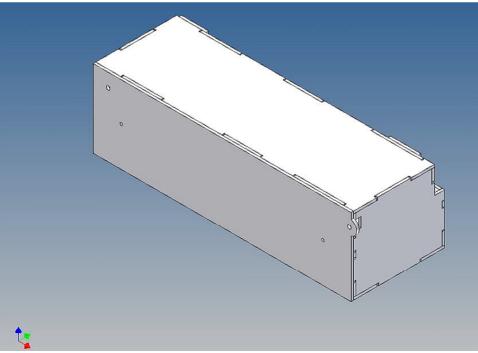

#### **General Description**

This polystyrene-milled parts set for a storage box was designed as an accessory to the TAMIYA trucks (1: 14.5).

The storage box can be mounted to the vehicle frame and has at the outer side a removable lid, which is held with hooks and magnets. Magnets will be in a separate bag. Pay attention to the polarity.

Inside the box technique can be accommodated.

For mounting on the vehicle frame are at distance spacers, these create a gap to accommodate any existing screw heads on the frame to produce