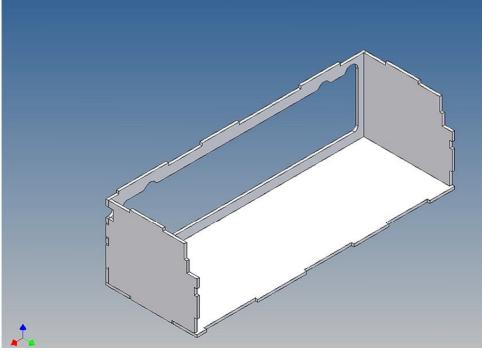

#### **General Description**

This polystyrene-milled parts set for a storage box was designed as an accessory to the TAMIYA trucks (1: 14.5).

The storage box can be mounted to the vehicle frame and has at the outer side a removable lid, which is held with hooks and magnets. Magnets will be in a separate bag. Pay attention to the polarity.

Inside the box technique can be accommodated.

For mounting on the vehicle frame are at distance spacers, these create a gap to accommodate any existing screw heads on the frame to produce

It is very important that at the first construction step paying attention to the correct side to put the box together, so that really produces a left or right box.

It is helpful to fix the parts at first only on a few points with super-glue and after a check along the edges fully with super-glue or a polystyrene-glue.