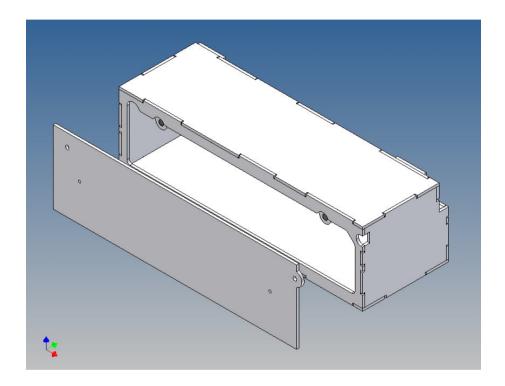

#### **General Description**

This polystyrene-milled parts set for a storage box was designed as an accessory to the TAMIYA trucks (1: 14.5).

The storage box can be mounted to the vehicle frame and has at the outer side a removable lid, which is held with hooks and magnets. Magnets will be in a separate bag. Pay attention to the polarity.

Inside the box technique can be accommodated.

For mounting on the vehicle frame are at distance spacers, these create a gap to accommodate any existing screw heads on the frame to produce