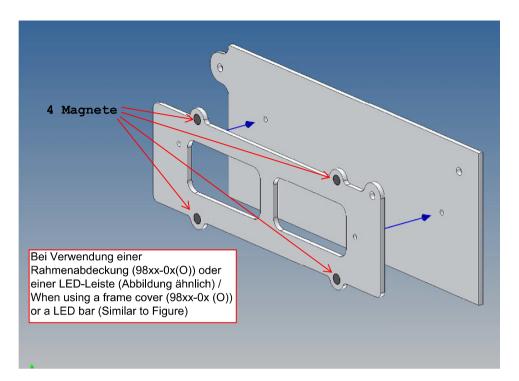

### **General Description**

This polystyrene-milled parts set for a storage box was designed as an accessory to the TAMIYA trucks (1: 14.5).

The storage box can be mounted to the vehicle frame and has at the outer side a removable lid, which is held with hooks and magnets. Magnets will be in a separate bag. Pay attention to the polarity.

### Annotation:

For technical reasons delivery also magnets with different dimensions may be enclosed.

Good luck and have fun - your MDTechShop team