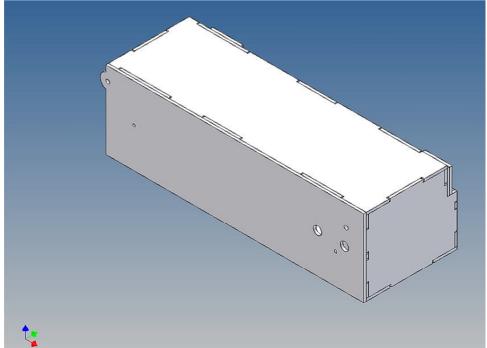

### **General Description**

This polystyrene-milled parts set for a storage box was designed as an accessory to the TAMIYA trucks (1: 14.5).

The storage box can be mounted to the vehicle frame and has at the outer side a removable lid, which is held with hooks and magnets. Magnets will be in a separate bag. Pay attention to the polarity.

Inside the box technique can be accommodated.

For mounting on the vehicle frame are at distance spacers, these create a gap to accommodate any existing screw heads on the frame to produce