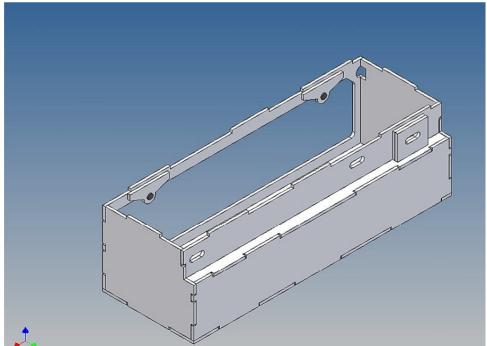

### **General Description**

This polystyrene-milled parts set for a storage box was designed as an accessory to the TAMIYA trucks (1: 14.5).

The storage box can be mounted to the vehicle frame and has at the outer side a removable lid, which is held with hooks and magnets. Magnets will be in a separate bag. Pay attention to the polarity.

Inside the box technique can be accommodated.

For mounting on the vehicle frame are at distance spacers, these create a gap to accommodate any existing screw heads on the frame to produce