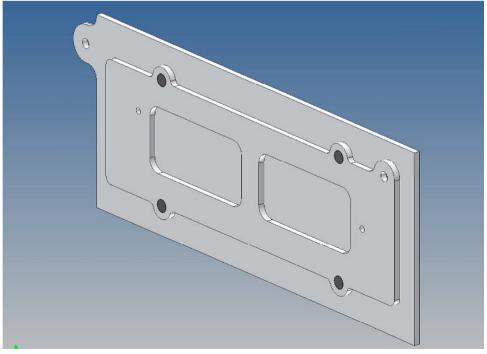

### **General Description**

This polystyrene-milled parts set for a storage box was designed as an accessory to the TAMIYA trucks (1: 14.5).

The storage box can be mounted to the vehicle frame and has at the outer side a removable lid, which is held with hooks and magnets. Magnets will be in a separate bag. Pay attention to the polarity.

Inside the box technique can be accommodated.

For mounting on the vehicle frame are at distance spacers, these create a gap to accommodate any existing screw heads on the frame to produce