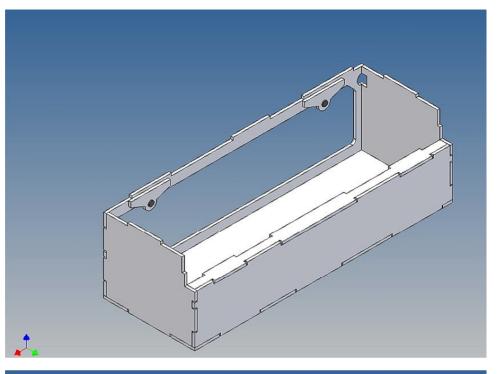

### **General Description**

This polystyrene-milled parts set for a storage box was designed as an accessory to the TAMIYA trucks (1: 14.5).

The storage box can be mounted to the vehicle frame and has at the outer side a removable lid, which is held with hooks and magnets. Magnets will be in a separate bag. Pay attention to the polarity.

Inside the box technique can be accommodated.

For mounting on the vehicle frame are at distance spacers, these create a gap to accommodate any existing screw heads on the frame to produce