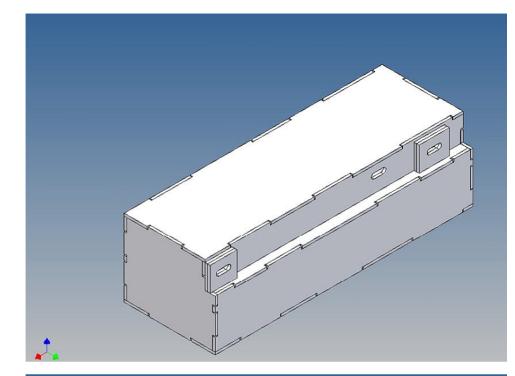

### **General Description**

This polystyrene-milled parts set for a storage box was designed as an accessory to the TAMIYA trucks (1: 14.5).

The storage box can be mounted to the vehicle frame and has at the outer side a removable lid, which is held with hooks and magnets. Magnets will be in a separate bag. Pay attention to the polarity.