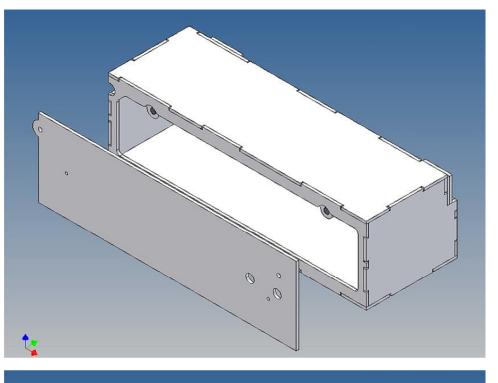

### **General Description**

This polystyrene-milled parts set for a storage box was designed as an accessory to the TAMIYA trucks (1: 14.5).

The storage box can be mounted to the vehicle frame and has at the outer side a removable lid, which is held with hooks and magnets. Magnets will be in a separate bag. Pay attention to the polarity.

Inside the box technique can be accommodated.

For mounting on the vehicle frame are at distance spacers, these create a gap to accommodate any existing screw heads on the frame to produce

It is very important that at the first construction step paying attention to the correct side to put the box together, so that really produces a left or right box.

It is helpful to fix the parts at first only on a few points with super-glue and after a check along the edges fully with super-glue or a polystyrene-glue.