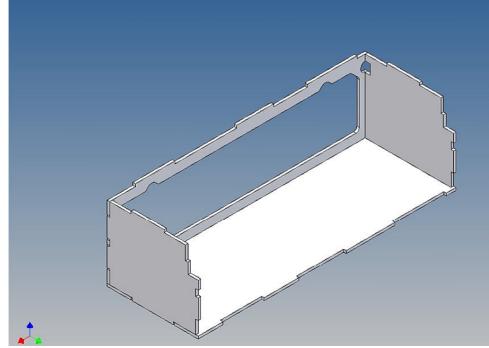

### **General Description**

This polystyrene-milled parts set for a storage box was designed as an accessory to the TAMIYA trucks (1: 14.5).

The storage box can be mounted to the vehicle frame and has at the outer side a removable lid, which is held with hooks and magnets. Magnets will be in a separate bag. Pay attention to the polarity.

Inside the box technique can be accommodated.

For mounting on the vehicle frame are at distance spacers, these create a gap to accommodate any existing screw heads on the frame to produce

It is very important that at the first construction step paying attention to the correct side to put the box together, so that really produces a left or right box.

It is helpful to fix the parts at first only on a few points with super-glue and after a check along the edges fully with super-glue or a polystyrene-glue.