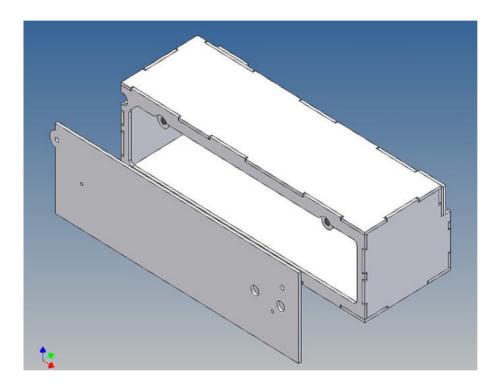

### **General Description**

This polystyrene-milled parts set for a storage box was designed as an accessory to the TAMIYA trucks (1: 14.5).

The storage box can be mounted to the vehicle frame and has at the outer side a removable lid, which is held with hooks and magnets. Magnets will be in a separate bag. Pay attention to the polarity.

Inside the box technique can be accommodated.

For mounting on the vehicle frame are at distance spacers, these create a gap to accommodate any existing screw heads on the frame to produce