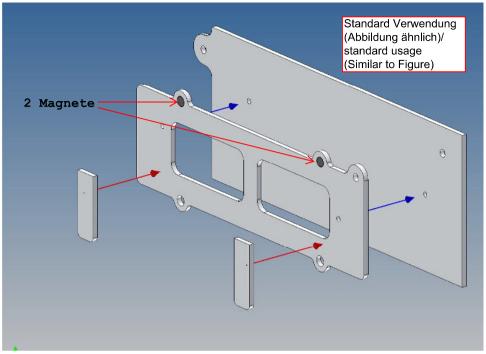

### **General Description**

This polystyrene-milled parts set for a storage box was designed as an accessory to the TAMIYA trucks (1: 14.5).

The storage box can be mounted to the vehicle frame and has at the outer side a removable lid, which is held with hooks and magnets. Magnets will be in a separate bag. Pay attention to the polarity.

### Annotation:

For technical reasons delivery also magnets with different dimensions may be enclosed.

Good luck and have fun - your MDTechShop team