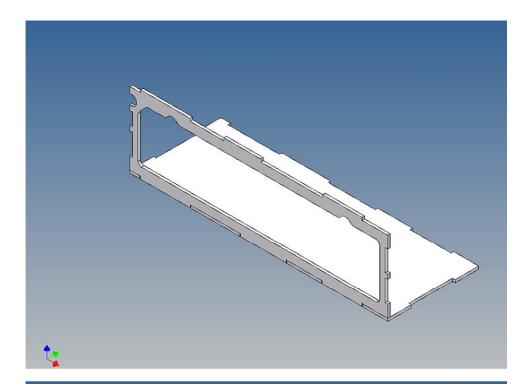

### **General Description**

This polystyrene-milled parts set for a storage box was designed as an accessory to the TAMIYA trucks (1: 14.5).

The storage box can be mounted to the vehicle frame and has at the outer side a removable lid, which is held with hooks and magnets. Magnets will be in a separate bag. Pay attention to the polarity.

It is very important that at the first construction step paying attention to the correct side to put the box together, so that really produces a left or right box.

It is helpful to fix the parts at first only on a few points with super-glue and after a check along the edges fully with super-glue or a polystyrene-glue.