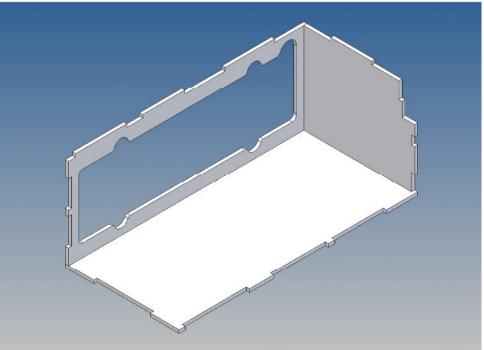

It is very important that at the first construction step paying attention to the correct side to put the box together, so that really produces a left or right box.

It is helpful to fix the parts at first only on a few points with super-glue and after a check along the edges fully with super-glue or a polystyrene-glue.