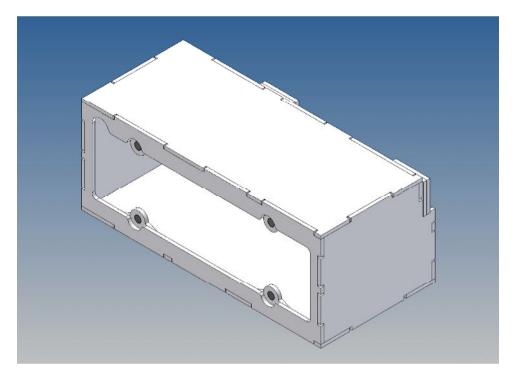

### **General Description**

This polystyrene-milled parts set for a storage box was designed as an accessory to the TAMIYA trucks (1: 14.5).

The storage box can be mounted to the vehicle frame and has at the outer side a removable lid, which is held with hooks and magnets. Magnets will be in a separate bag. Pay attention to the polarity.

Inside the box technique can be accommodated.

For mounting on the vehicle frame are at distance spacers, these create a gap to accommodate any existing screw heads on the frame to produce