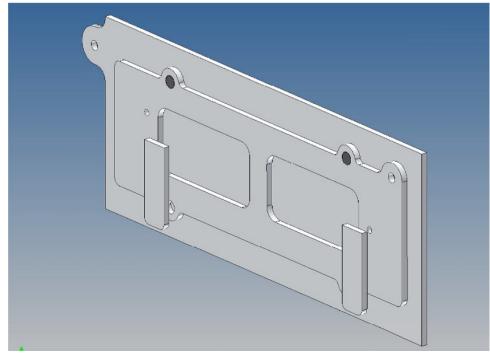

Inside the box technique can be accommodated.

For mounting on the vehicle frame are at distance spacers, these create a gap to accommodate any existing screw heads on the frame to produce