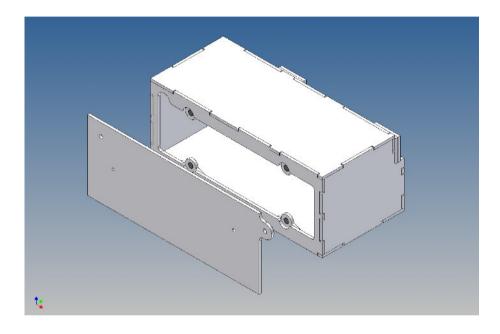

### **General Description**

This polystyrene-milled parts set for a storage box was designed as an accessory to the TAMIYA trucks (1: 14.5).

The storage box can be mounted to the vehicle frame and has at the outer side a removable lid, which is held with hooks and magnets. Magnets will be in a separate bag. Pay attention to the polarity.

Inside the box technique can be accommodated.

For mounting on the vehicle frame are at distance spacers, these create a gap to accommodate any existing screw heads on the frame to produce