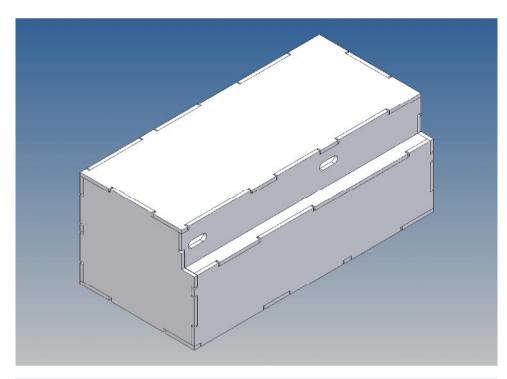

### **General Description**

This polystyrene-milled parts set for a storage box was designed as an accessory to the TAMIYA trucks (1: 14.5).

The storage box can be mounted to the vehicle frame and has at the outer side a removable lid, which is held with hooks and magnets. Magnets will be in a separate bag. Pay attention to the polarity.