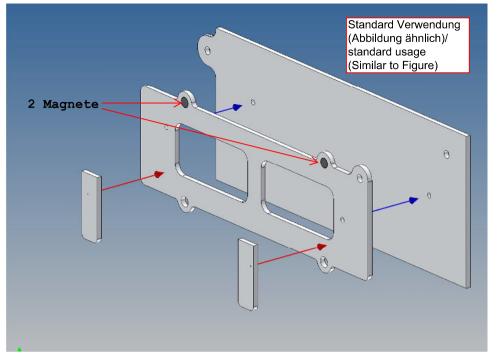

### **General Description**

This polystyrene-milled parts set for a storage box was designed as an accessory to the TAMIYA trucks (1: 14.5).

The storage box can be mounted to the vehicle frame and has at the outer side a removable lid, which is held with hooks and magnets. Magnets will be in a separate bag. Pay attention to the polarity.

### Annotation:

For technical reasons delivery also magnets with different dimensions may be enclosed.

Good luck and have fun - your MDTechShop team