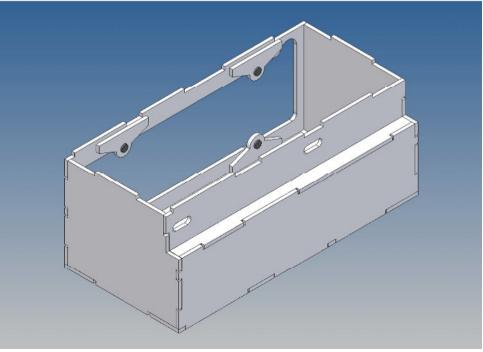

### **General Description**

This polystyrene-milled parts set for a storage box was designed as an accessory to the TAMIYA trucks (1: 14.5).

The storage box can be mounted to the vehicle frame and has at the outer side a removable lid, which is held with hooks and magnets. Magnets will be in a separate bag. Pay attention to the polarity.

Inside the box technique can be accommodated.

For mounting on the vehicle frame are at distance spacers, these create a gap to accommodate any existing screw heads on the frame to produce

It is very important that at the first construction step paying attention to the correct side to put the box together, so that really produces a left or right box.

It is helpful to fix the parts at first only on a few points with super-glue and after a check along the edges fully with super-glue or a polystyrene-glue.