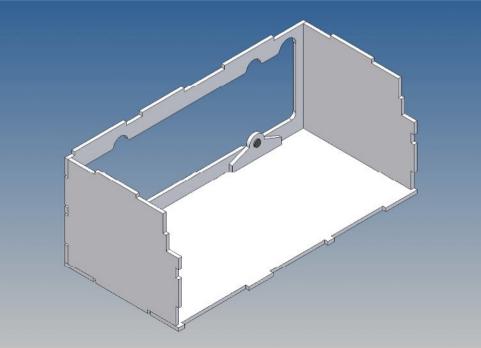

### **General Description**

This polystyrene-milled parts set for a storage box was designed as an accessory to the TAMIYA trucks (1: 14.5).

The storage box can be mounted to the vehicle frame and has at the outer side a removable lid, which is held with hooks and magnets. Magnets will be in a separate bag. Pay attention to the polarity.

Inside the box technique can be accommodated.

For mounting on the vehicle frame are at distance spacers, these create a gap to accommodate any existing screw heads on the frame to produce