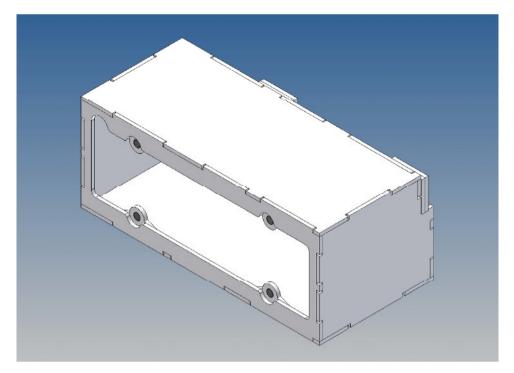

### **General Description**

This polystyrene-milled parts set for a storage box was designed as an accessory to the TAMIYA trucks (1: 14.5).

The storage box can be mounted to the vehicle frame and has at the outer side a removable lid, which is held with hooks and magnets. Magnets will be in a separate bag. Pay attention to the polarity.

Inside the box technique can be accommodated.

For mounting on the vehicle frame are at distance spacers, these create a gap to accommodate any existing screw heads on the frame to produce