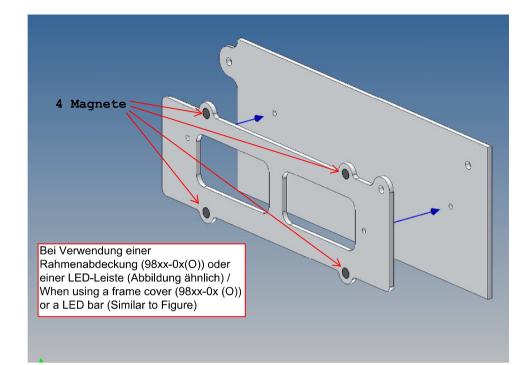

### **General Description**

This polystyrene-milled parts set for a storage box was designed as an accessory to the TAMIYA trucks (1: 14.5).

The storage box can be mounted to the vehicle frame and has at the outer side a removable lid, which is held with hooks and magnets. Magnets will be in a separate bag. Pay attention to the polarity.

### Annotation:

For technical reasons delivery also magnets with different dimensions may be enclosed.

Good luck and have fun - your MDTechShop team