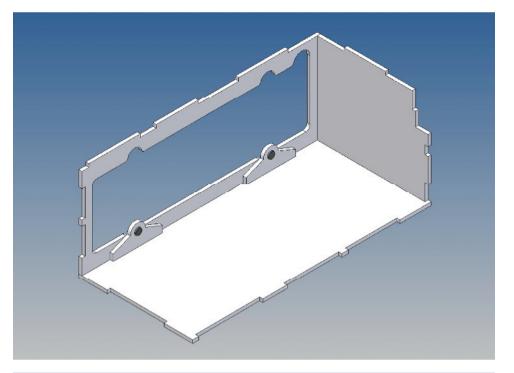

It is very important that at the first construction step paying attention to the correct side to put the box together, so that really produces a left or right box.

It is helpful to fix the parts at first only on a few points with super-glue and after a check along the edges fully with super-glue or a polystyrene-glue.