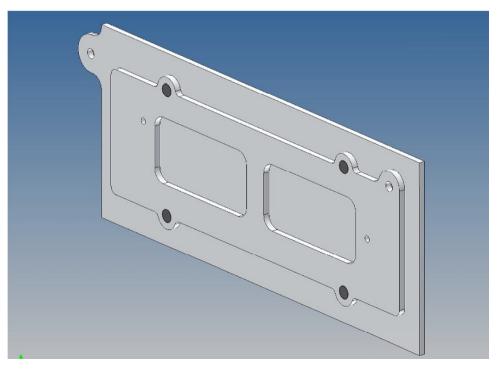

### **General Description**

This polystyrene-milled parts set for a storage box was designed as an accessory to the TAMIYA trucks (1: 14.5).

The storage box can be mounted to the vehicle frame and has at the outer side a removable lid, which is held with hooks and magnets. Magnets will be in a separate bag. Pay attention to the polarity.

Inside the box technique can be accommodated.

For mounting on the vehicle frame are at distance spacers, these create a gap to accommodate any existing screw heads on the frame to produce