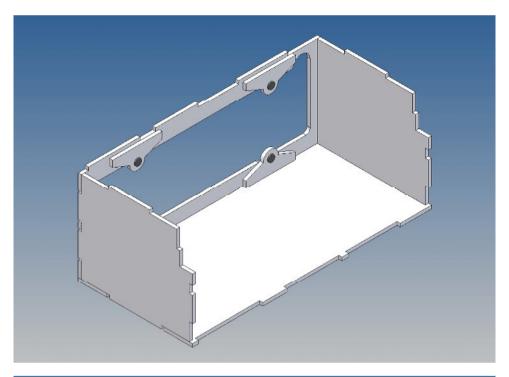

### **General Description**

This polystyrene-milled parts set for a storage box was designed as an accessory to the TAMIYA trucks (1: 14.5).

The storage box can be mounted to the vehicle frame and has at the outer side a removable lid, which is held with hooks and magnets. Magnets will be in a separate bag. Pay attention to the polarity.

Inside the box technique can be accommodated.

For mounting on the vehicle frame are at distance spacers, these create a gap to accommodate any existing screw heads on the frame to produce