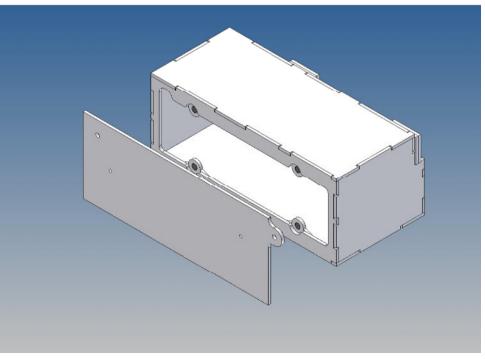

### **General Description**

This polystyrene-milled parts set for a storage box was designed as an accessory to the TAMIYA trucks (1: 14.5).

The storage box can be mounted to the vehicle frame and has at the outer side a removable lid, which is held with hooks and magnets. Magnets will be in a separate bag. Pay attention to the polarity.

Inside the box technique can be accommodated.

For mounting on the vehicle frame are at distance spacers, these create a gap to accommodate any existing screw heads on the frame to produce