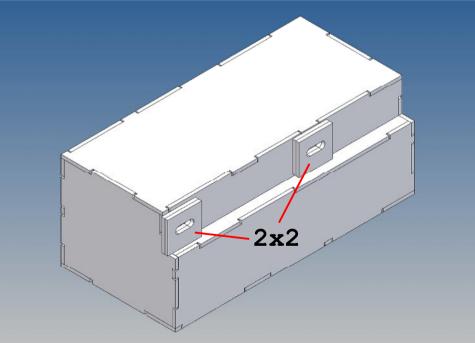

### **General Description**

This polystyrene-milled parts set for a storage box was designed as an accessory to the TAMIYA trucks (1: 14.5).

The storage box can be mounted to the vehicle frame and has at the outer side a removable lid, which is held with hooks and magnets. Magnets will be in a separate bag. Pay attention to the polarity.

### Annotation:

For technical reasons delivery also magnets with different dimensions may be enclosed.

Good luck and have fun - your MDTechShop team