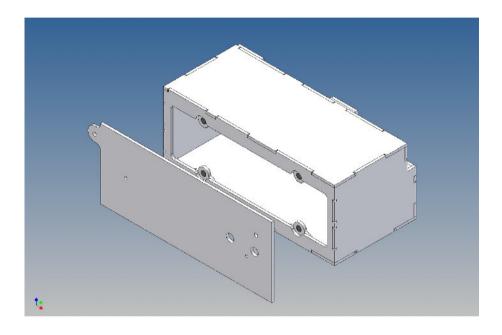

### **General Description**

This polystyrene-milled parts set for a storage box was designed as an accessory to the TAMIYA trucks (1: 14.5).

The storage box can be mounted to the vehicle frame and has at the outer side a removable lid, which is held with hooks and magnets. Magnets will be in a separate bag. Pay attention to the polarity.

Inside the box technique can be accommodated.

For mounting on the vehicle frame are at distance spacers, these create a gap to accommodate any existing screw heads on the frame to produce