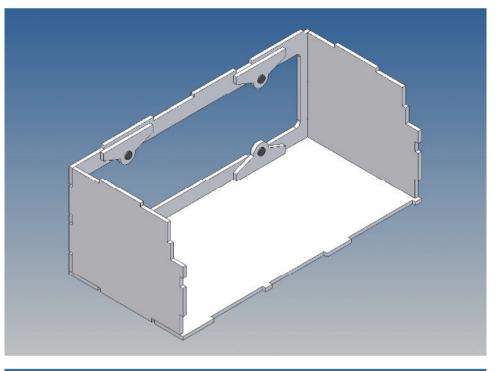

### **General Description**

This polystyrene-milled parts set for a storage box was designed as an accessory to the TAMIYA trucks (1: 14.5).

The storage box can be mounted to the vehicle frame and has at the outer side a removable lid, which is held with hooks and magnets. Magnets will be in a separate bag. Pay attention to the polarity.

Inside the box technique can be accommodated.

For mounting on the vehicle frame are at distance spacers, these create a gap to accommodate any existing screw heads on the frame to produce