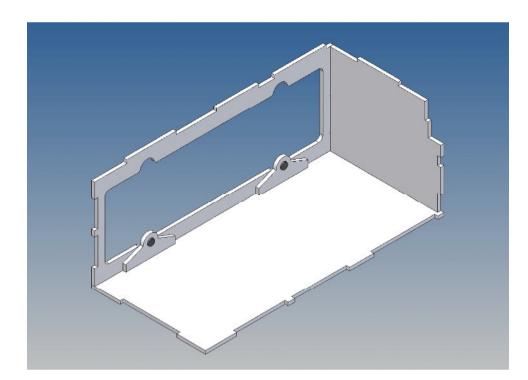

It is very important that at the first construction step paying attention to the correct side to put the box together, so that really produces a left or right box.

It is helpful to fix the parts at first only on a few points with super-glue and after a check along the edges fully with super-glue or a polystyrene-glue.