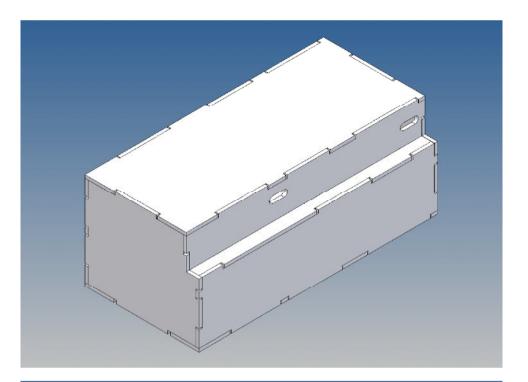

### **General Description**

This polystyrene-milled parts set for a storage box was designed as an accessory to the TAMIYA trucks (1: 14.5).

The storage box can be mounted to the vehicle frame and has at the outer side a removable lid, which is held with hooks and magnets. Magnets will be in a separate bag. Pay attention to the polarity.