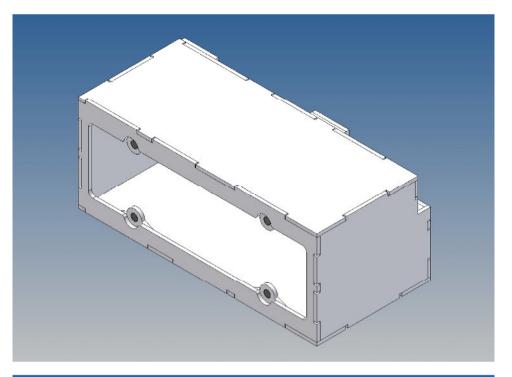

### **General Description**

This polystyrene-milled parts set for a storage box was designed as an accessory to the TAMIYA trucks (1: 14.5).

The storage box can be mounted to the vehicle frame and has at the outer side a removable lid, which is held with hooks and magnets. Magnets will be in a separate bag. Pay attention to the polarity.

Inside the box technique can be accommodated.

For mounting on the vehicle frame are at distance spacers, these create a gap to accommodate any existing screw heads on the frame to produce