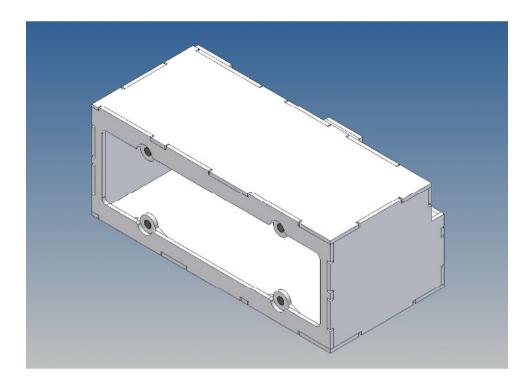

### **General Description**

This polystyrene-milled parts set for a storage box was designed as an accessory to the TAMIYA trucks (1: 14.5).

The storage box can be mounted to the vehicle frame and has at the outer side a removable lid, which is held with hooks and magnets. Magnets will be in a separate bag. Pay attention to the polarity.

Inside the box technique can be accommodated.

For mounting on the vehicle frame are at distance spacers, these create a gap to accommodate any existing screw heads on the frame to produce