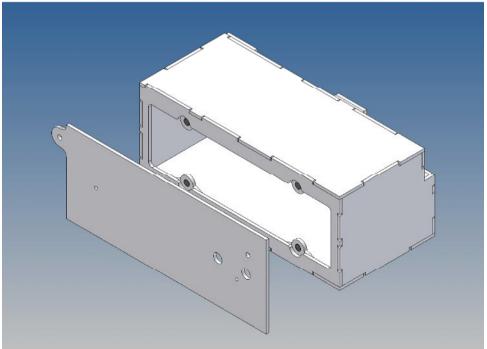

### **General Description**

This polystyrene-milled parts set for a storage box was designed as an accessory to the TAMIYA trucks (1: 14.5).

The storage box can be mounted to the vehicle frame and has at the outer side a removable lid, which is held with hooks and magnets. Magnets will be in a separate bag. Pay attention to the polarity.

Inside the box technique can be accommodated.

For mounting on the vehicle frame are at distance spacers, these create a gap to accommodate any existing screw heads on the frame to produce