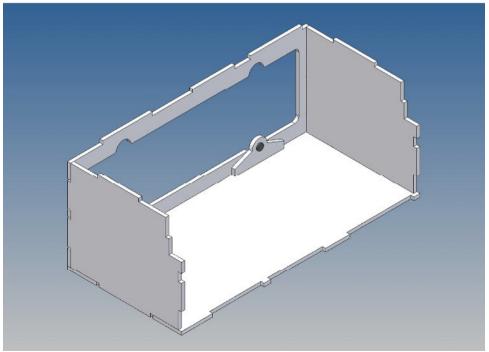

### **General Description**

This polystyrene-milled parts set for a storage box was designed as an accessory to the TAMIYA trucks (1: 14.5).

The storage box can be mounted to the vehicle frame and has at the outer side a removable lid, which is held with hooks and magnets. Magnets will be in a separate bag. Pay attention to the polarity.

Inside the box technique can be accommodated.

For mounting on the vehicle frame are at distance spacers, these create a gap to accommodate any existing screw heads on the frame to produce

It is very important that at the first construction step paying attention to the correct side to put the box together, so that really produces a left or right box.

It is helpful to fix the parts at first only on a few points with super-glue and after a check along the edges fully with super-glue or a polystyrene-glue.