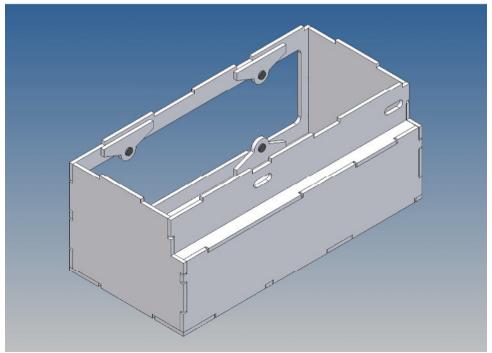

### **General Description**

This polystyrene-milled parts set for a storage box was designed as an accessory to the TAMIYA trucks (1: 14.5).

The storage box can be mounted to the vehicle frame and has at the outer side a removable lid, which is held with hooks and magnets. Magnets will be in a separate bag. Pay attention to the polarity.

Inside the box technique can be accommodated.

For mounting on the vehicle frame are at distance spacers, these create a gap to accommodate any existing screw heads on the frame to produce

It is very important that at the first construction step paying attention to the correct side to put the box together, so that really produces a left or right box.

It is helpful to fix the parts at first only on a few points with super-glue and after a check along the edges fully with super-glue or a polystyrene-glue.