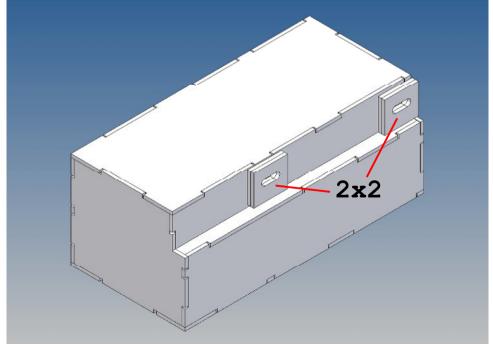

### **General Description**

This polystyrene-milled parts set for a storage box was designed as an accessory to the TAMIYA trucks (1: 14.5).

The storage box can be mounted to the vehicle frame and has at the outer side a removable lid, which is held with hooks and magnets. Magnets will be in a separate bag. Pay attention to the polarity.

### Annotation:

For technical reasons delivery also magnets with different dimensions may be enclosed.

Good luck and have fun - your MDTechShop team