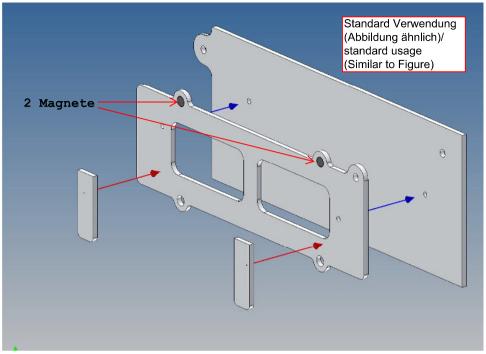

#### **General Description**

This polystyrene-milled parts set for a storage box was designed as an accessory to the TAMIYA trucks (1: 14.5).

The storage box can be mounted to the vehicle frame and has at the outer side a removable lid, which is held with hooks and magnets. Magnets will be in a separate bag. Pay attention to the polarity.

#### Annotation:

For technical reasons delivery also magnets with different dimensions may be enclosed.

Good luck and have fun - your MDTechShop team