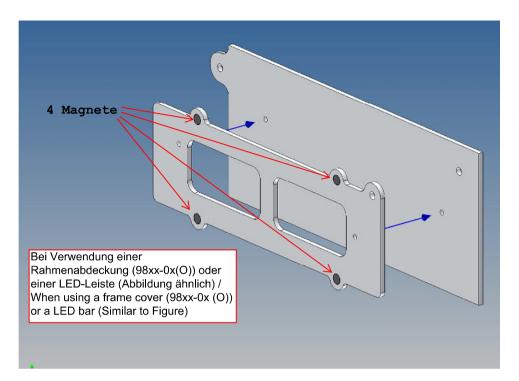

#### **General Description**

This polystyrene-milled parts set for a storage box was designed as an accessory to the TAMIYA trucks (1: 14.5).

The storage box can be mounted to the vehicle frame and has at the outer side a removable lid, which is held with hooks and magnets. Magnets will be in a separate bag. Pay attention to the polarity.

#### Annotation:

For technical reasons delivery also magnets with different dimensions may be enclosed.

Good luck and have fun - your MDTechShop team