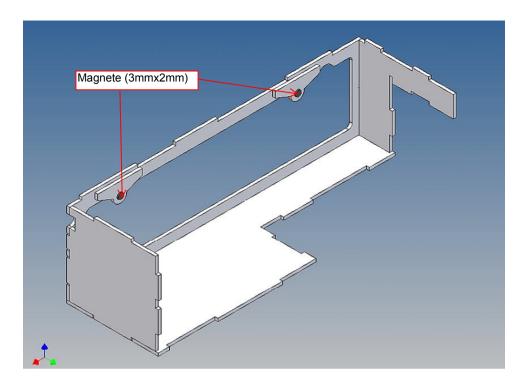

#### **General Description**

This polystyrene-milled parts set for a storage box was designed as an accessory to the TAMIYA trucks (1: 14.5).

The storage box can be mounted to the vehicle frame and has at the outer side a removable lid, which is held with hooks and magnets. Magnets will be in a separate bag. Pay attention to the polarity.

#### Annotation:

For technical reasons delivery also magnets with different dimensions may be enclosed.

Good luck and have fun - your MDTechShop team