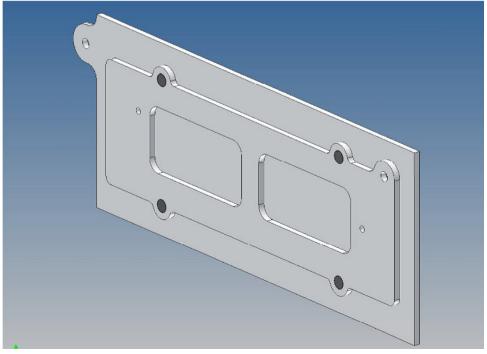

#### **General Description**

This polystyrene-milled parts set for a storage box was designed as an accessory to the TAMIYA trucks (1: 14.5).

The storage box can be mounted to the vehicle frame and has at the outer side a removable lid, which is held with hooks and magnets. Magnets will be in a separate bag. Pay attention to the polarity.

Inside the box technique can be accommodated.

For mounting on the vehicle frame are at distance spacers, these create a gap to accommodate any existing screw heads on the frame to produce