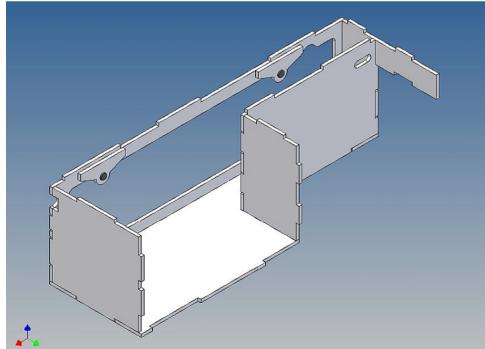

#### **General Description**

This polystyrene-milled parts set for a storage box was designed as an accessory to the TAMIYA trucks (1: 14.5).

The storage box can be mounted to the vehicle frame and has at the outer side a removable lid, which is held with hooks and magnets. Magnets will be in a separate bag. Pay attention to the polarity.

Inside the box technique can be accommodated.

For mounting on the vehicle frame are at distance spacers, these create a gap to accommodate any existing screw heads on the frame to produce

It is very important that at the first construction step paying attention to the correct side to put the box together, so that really produces a left or right box.

It is helpful to fix the parts at first only on a few points with super-glue and after a check along the edges fully with super-glue or a polystyrene-glue.