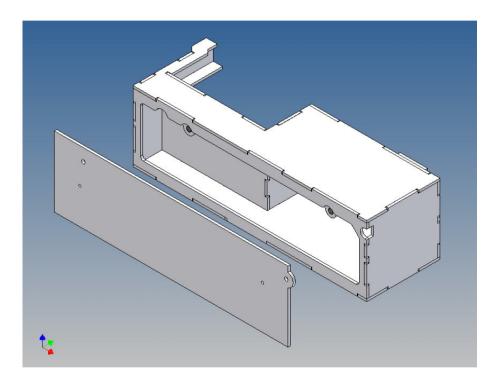

#### **General Description**

This polystyrene-milled parts set for a storage box was designed as an accessory to the TAMIYA trucks (1: 14.5).

The storage box can be mounted to the vehicle frame and has at the outer side a removable lid, which is held with hooks and magnets. Magnets will be in a separate bag. Pay attention to the polarity.

Inside the box technique can be accommodated.

For mounting on the vehicle frame are at distance spacers, these create a gap to accommodate any existing screw heads on the frame to produce