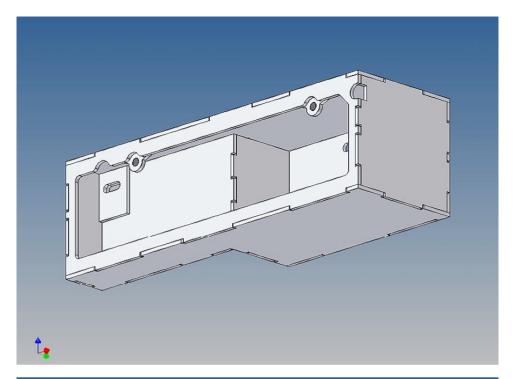

#### **General Description**

This polystyrene-milled parts set for a storage box was designed as an accessory to the TAMIYA trucks (1: 14.5).

The storage box can be mounted to the vehicle frame and has at the outer side a removable lid, which is held with hooks and magnets. Magnets will be in a separate bag. Pay attention to the polarity.

Inside the box technique can be accommodated.

For mounting on the vehicle frame are at distance spacers, these create a gap to accommodate any existing screw heads on the frame to produce