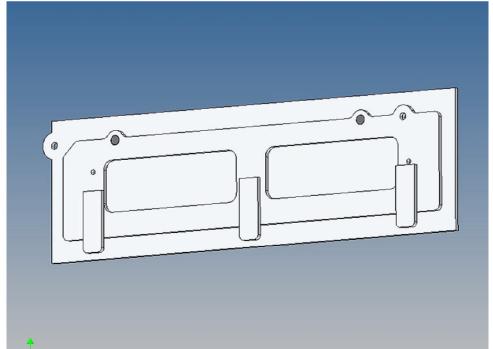

Inside the box technique can be accommodated.

For mounting on the vehicle frame are at distance spacers, these create a gap to accommodate any existing screw heads on the frame to produce