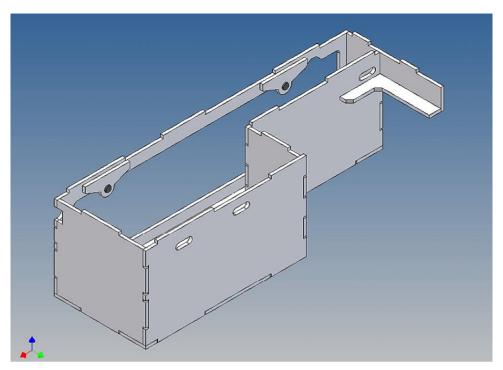

#### **General Description**

This polystyrene-milled parts set for a storage box was designed as an accessory to the TAMIYA trucks (1: 14.5).

The storage box can be mounted to the vehicle frame and has at the outer side a removable lid, which is held with hooks and magnets. Magnets will be in a separate bag. Pay attention to the polarity.

Inside the box technique can be accommodated.

For mounting on the vehicle frame are at distance spacers, these create a gap to accommodate any existing screw heads on the frame to produce

It is very important that at the first construction step paying attention to the correct side to put the box together, so that really produces a left or right box.

It is helpful to fix the parts at first only on a few points with super-glue and after a check along the edges fully with super-glue or a polystyrene-glue.