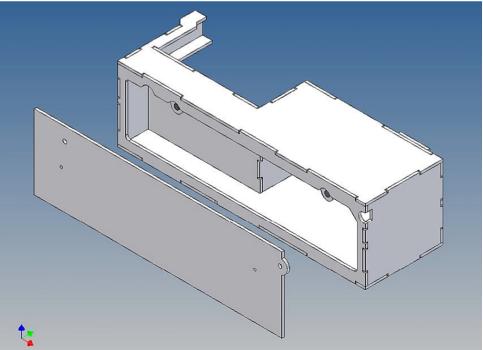

#### **General Description**

This polystyrene-milled parts set for a storage box was designed as an accessory to the TAMIYA trucks (1: 14.5).

The storage box can be mounted to the vehicle frame and has at the outer side a removable lid, which is held with hooks and magnets. Magnets will be in a separate bag. Pay attention to the polarity.

Inside the box technique can be accommodated.

For mounting on the vehicle frame are at distance spacers, these create a gap to accommodate any existing screw heads on the frame to produce