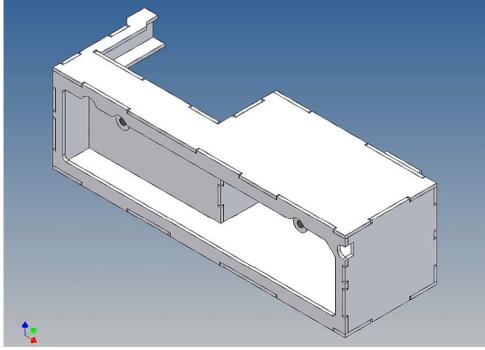

#### **General Description**

This polystyrene-milled parts set for a storage box was designed as an accessory to the TAMIYA trucks (1: 14.5).

The storage box can be mounted to the vehicle frame and has at the outer side a removable lid, which is held with hooks and magnets. Magnets will be in a separate bag. Pay attention to the polarity.

Inside the box technique can be accommodated.

For mounting on the vehicle frame are at distance spacers, these create a gap to accommodate any existing screw heads on the frame to produce