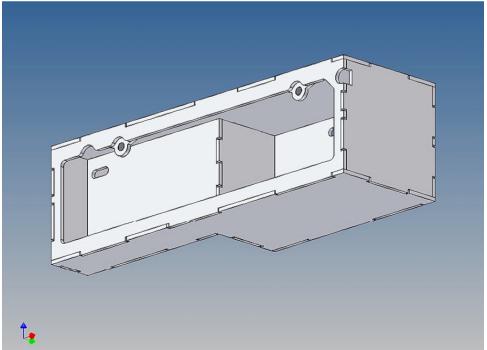

#### **General Description**

This polystyrene-milled parts set for a storage box was designed as an accessory to the TAMIYA trucks (1: 14.5).

The storage box can be mounted to the vehicle frame and has at the outer side a removable lid, which is held with hooks and magnets. Magnets will be in a separate bag. Pay attention to the polarity.

Inside the box technique can be accommodated.

For mounting on the vehicle frame are at distance spacers, these create a gap to accommodate any existing screw heads on the frame to produce