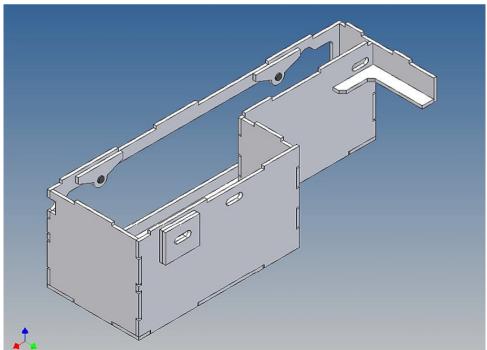

#### **General Description**

This polystyrene-milled parts set for a storage box was designed as an accessory to the TAMIYA trucks (1: 14.5).

The storage box can be mounted to the vehicle frame and has at the outer side a removable lid, which is held with hooks and magnets. Magnets will be in a separate bag. Pay attention to the polarity.

Inside the box technique can be accommodated.

For mounting on the vehicle frame are at distance spacers, these create a gap to accommodate any existing screw heads on the frame to produce

It is very important that at the first construction step paying attention to the correct side to put the box together, so that really produces a left or right box.

It is helpful to fix the parts at first only on a few points with super-glue and after a check along the edges fully with super-glue or a polystyrene-glue.