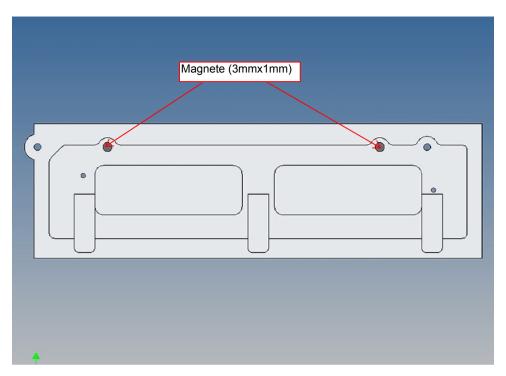

#### **General Description**

This polystyrene-milled parts set for a storage box was designed as an accessory to the TAMIYA trucks (1: 14.5).

The storage box can be mounted to the vehicle frame and has at the outer side a removable lid, which is held with hooks and magnets. Magnets will be in a separate bag. Pay attention to the polarity.

#### Annotation:

For technical reasons delivery also magnets with different dimensions may be enclosed.

Good luck and have fun - your MDTechShop team