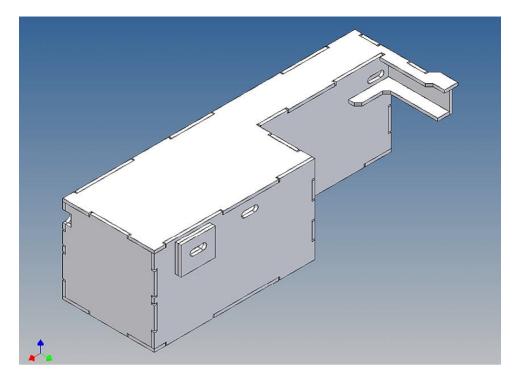

#### **General Description**

This polystyrene-milled parts set for a storage box was designed as an accessory to the TAMIYA trucks (1: 14.5).

The storage box can be mounted to the vehicle frame and has at the outer side a removable lid, which is held with hooks and magnets. Magnets will be in a separate bag. Pay attention to the polarity.

Inside the box technique can be accommodated.

For mounting on the vehicle frame are at distance spacers, these create a gap to accommodate any existing screw heads on the frame to produce