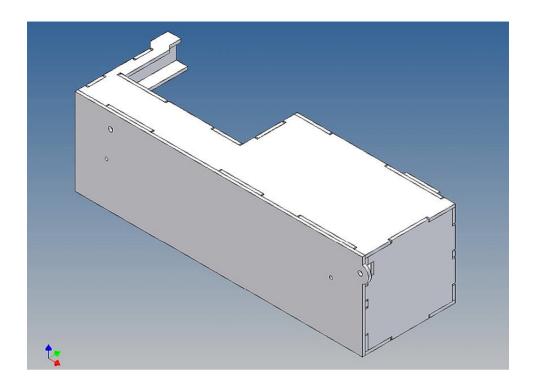

#### **General Description**

This polystyrene-milled parts set for a storage box was designed as an accessory to the TAMIYA trucks (1: 14.5).

The storage box can be mounted to the vehicle frame and has at the outer side a removable lid, which is held with hooks and magnets. Magnets will be in a separate bag. Pay attention to the polarity.

It is very important that at the first construction step paying attention to the correct side to put the box together, so that really produces a left or right box.

It is helpful to fix the parts at first only on a few points with super-glue and after a check along the edges fully with super-glue or a polystyrene-glue.