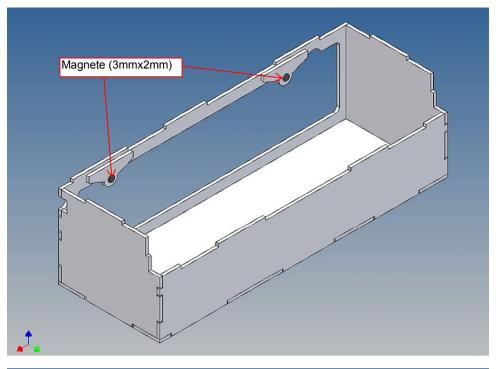

#### **General Description**

This polystyrene-milled parts set for a storage box was designed as an accessory to the TAMIYA trucks (1: 14.5).

The storage box can be mounted to the vehicle frame and has at the outer side a removable lid, which is held with hooks and magnets. Magnets will be in a separate bag. Pay attention to the polarity.

### Annotation:

For technical reasons delivery also magnets with different dimensions may be enclosed.

Good luck and have fun - your MDTechShop team