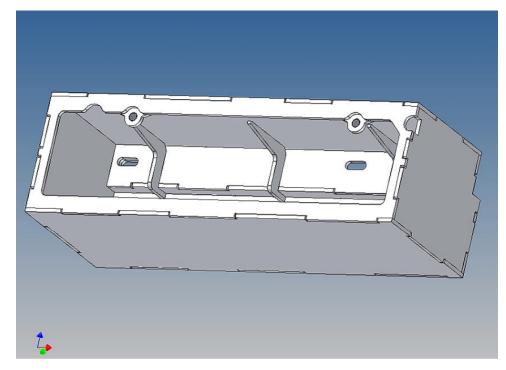

Inside the box technique can be accommodated.

For mounting on the vehicle frame are at distance spacers, these create a gap to accommodate any existing screw heads on the frame to produce