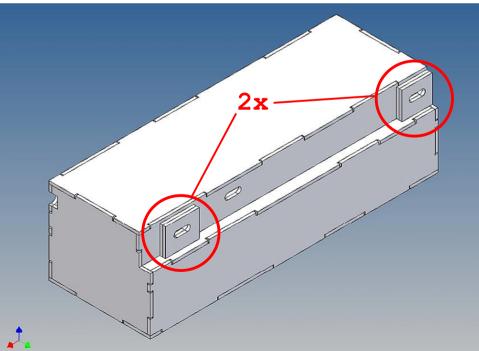

#### **General Description**

This polystyrene-milled parts set for a storage box was designed as an accessory to the TAMIYA trucks (1: 14.5).

The storage box can be mounted to the vehicle frame and has at the outer side a removable lid, which is held with hooks and magnets. Magnets will be in a separate bag. Pay attention to the polarity.