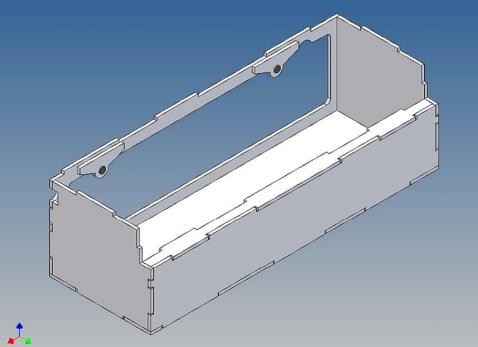

#### **General Description**

This polystyrene-milled parts set for a storage box was designed as an accessory to the TAMIYA trucks (1: 14.5).

The storage box can be mounted to the vehicle frame and has at the outer side a removable lid, which is held with hooks and magnets. Magnets will be in a separate bag. Pay attention to the polarity.

Inside the box technique can be accommodated.

For mounting on the vehicle frame are at distance spacers, these create a gap to accommodate any existing screw heads on the frame to produce