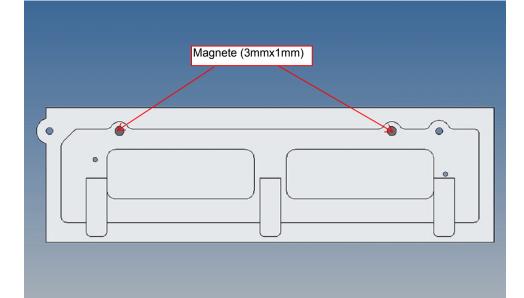

#### **General Description**

This polystyrene-milled parts set for a storage box was designed as an accessory to the TAMIYA trucks (1: 14.5).

The storage box can be mounted to the vehicle frame and has at the outer side a removable lid, which is held with hooks and magnets. Magnets will be in a separate bag. Pay attention to the polarity.

### Annotation:

For technical reasons delivery also magnets with different dimensions may be enclosed.

Good luck and have fun - your MDTechShop team