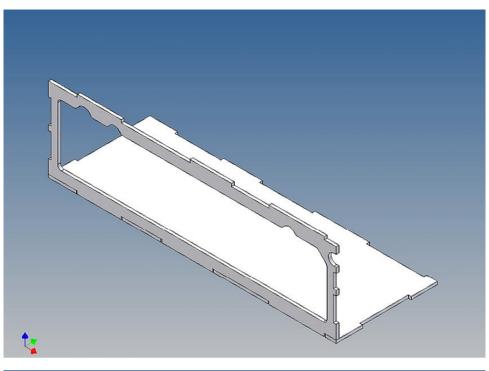

It is very important that at the first construction step paying attention to the correct side to put the box together, so that really produces a left or right box.

It is helpful to fix the parts at first only on a few points with super-glue and after a check along the edges fully with super-glue or a polystyrene-glue.