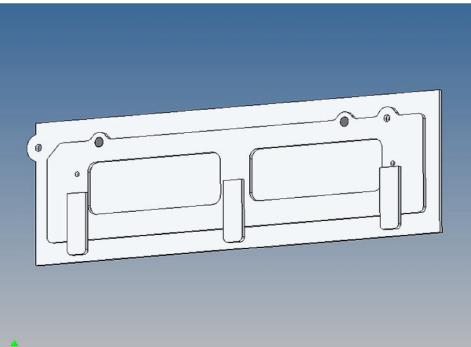

Inside the box technique can be accommodated.

For mounting on the vehicle frame are at distance spacers, these create a gap to accommodate any existing screw heads on the frame to produce