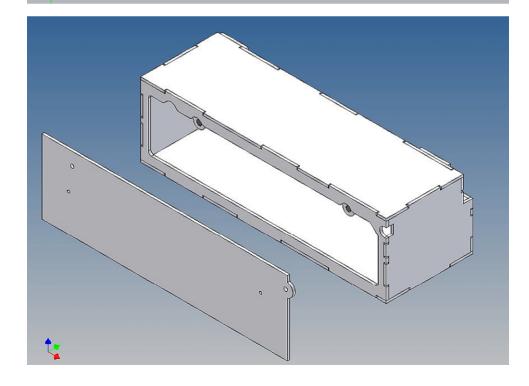

#### **General Description**

This polystyrene-milled parts set for a storage box was designed as an accessory to the TAMIYA trucks (1: 14.5).

The storage box can be mounted to the vehicle frame and has at the outer side a removable lid, which is held with hooks and magnets. Magnets will be in a separate bag. Pay attention to the polarity.

Inside the box technique can be accommodated.

For mounting on the vehicle frame are at distance spacers, these create a gap to accommodate any existing screw heads on the frame to produce