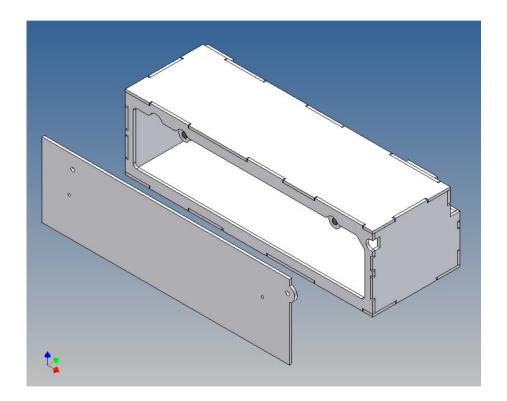

#### **General Description**

This polystyrene-milled parts set for a storage box was designed as an accessory to the TAMIYA trucks (1: 14.5).

The storage box can be mounted to the vehicle frame and has at the outer side a removable lid, which is held with hooks and magnets. Magnets will be in a separate bag. Pay attention to the polarity.

Inside the box technique can be accommodated.

For mounting on the vehicle frame are at distance spacers, these create a gap to accommodate any existing screw heads on the frame to produce