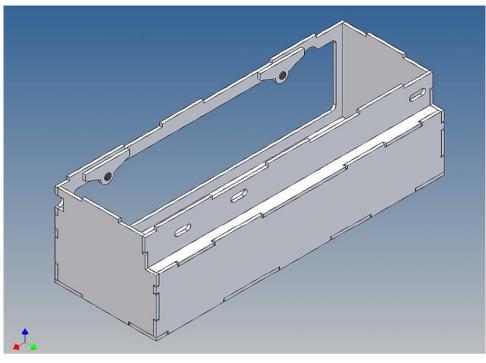

#### **General Description**

This polystyrene-milled parts set for a storage box was designed as an accessory to the TAMIYA trucks (1: 14.5).

The storage box can be mounted to the vehicle frame and has at the outer side a removable lid, which is held with hooks and magnets. Magnets will be in a separate bag. Pay attention to the polarity.

Inside the box technique can be accommodated.

For mounting on the vehicle frame are at distance spacers, these create a gap to accommodate any existing screw heads on the frame to produce