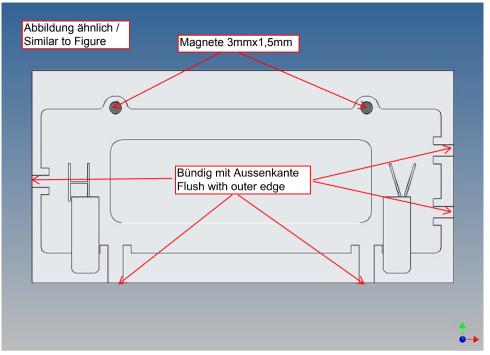

### **General Description**

This polystyrene-milled parts set for a storage box was designed as an accessory to the TAMIYA trucks (1: 14.5).

The storage box can be mounted to the vehicle frame and has at the outer side a removable lid, which is held with hooks and magnets. Magnets will be in a separate bag. Pay attention to the polarity.

# **Annotation:**

For technical reasons delivery also magnets with different dimensions may be enclosed.

Good luck and have fun - your MDTechShop team