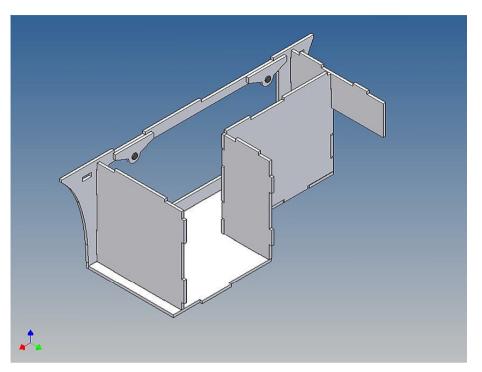

### **General Description**

This polystyrene-milled parts set for a storage box was designed as an accessory to the TAMIYA trucks (1: 14.5).

The storage box can be mounted to the vehicle frame and has at the outer side a removable lid, which is held with hooks and magnets. Magnets will be in a separate bag. Pay attention to the polarity.

Inside the box technique can be accommodated.

For mounting on the vehicle frame are at distance spacers, these create a gap to accommodate any existing screw heads on the frame to produce

It is very important that at the first construction step paying attention to the correct side to put the box together, so that really produces a left or right box.

It is helpful to fix the parts at first only on a few points with super-glue and after a check along the edges fully with super-glue or a polystyrene-glue.