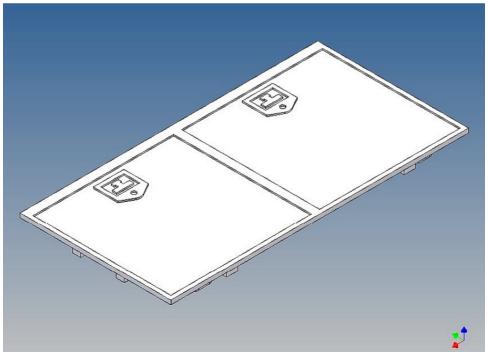

### **General Description**

This polystyrene-milled parts set for a storage box was designed as an accessory to the TAMIYA trucks (1: 14.5).

The storage box can be mounted to the vehicle frame and has at the outer side a removable lid, which is held with hooks and magnets. Magnets will be in a separate bag. Pay attention to the polarity.

Inside the box technique can be accommodated.

For mounting on the vehicle frame are at distance spacers, these create a gap to accommodate any existing screw heads on the frame to produce