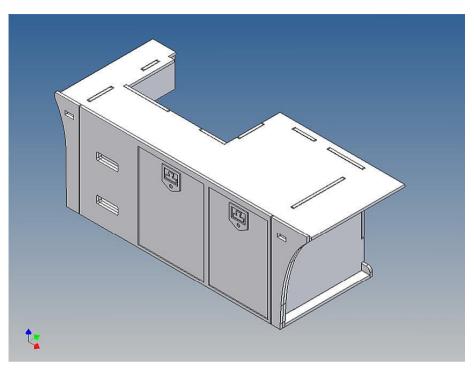

### **General Description**

This polystyrene-milled parts set for a storage box was designed as an accessory to the TAMIYA trucks (1: 14.5).

The storage box can be mounted to the vehicle frame and has at the outer side a removable lid, which is held with hooks and magnets. Magnets will be in a separate bag. Pay attention to the polarity.

Inside the box technique can be accommodated.

For mounting on the vehicle frame are at distance spacers, these create a gap to accommodate any existing screw heads on the frame to produce