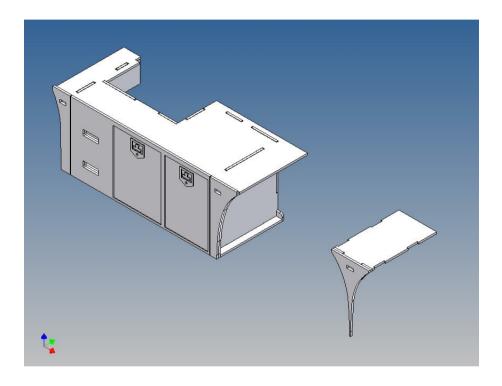

### **General Description**

This polystyrene-milled parts set for a storage box was designed as an accessory to the TAMIYA trucks (1: 14.5).

The storage box can be mounted to the vehicle frame and has at the outer side a removable lid, which is held with hooks and magnets. Magnets will be in a separate bag. Pay attention to the polarity.

Inside the box technique can be accommodated.

For mounting on the vehicle frame are at distance spacers, these create a gap to accommodate any existing screw heads on the frame to produce