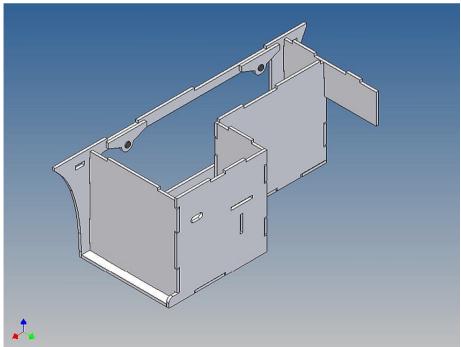

### **General Description**

This polystyrene-milled parts set for a storage box was designed as an accessory to the TAMIYA trucks (1: 14.5).

The storage box can be mounted to the vehicle frame and has at the outer side a removable lid, which is held with hooks and magnets. Magnets will be in a separate bag. Pay attention to the polarity.

Inside the box technique can be accommodated.

For mounting on the vehicle frame are at distance spacers, these create a gap to accommodate any existing screw heads on the frame to produce

It is very important that at the first construction step paying attention to the correct side to put the box together, so that really produces a left or right box.

It is helpful to fix the parts at first only on a few points with super-glue and after a check along the edges fully with super-glue or a polystyrene-glue.