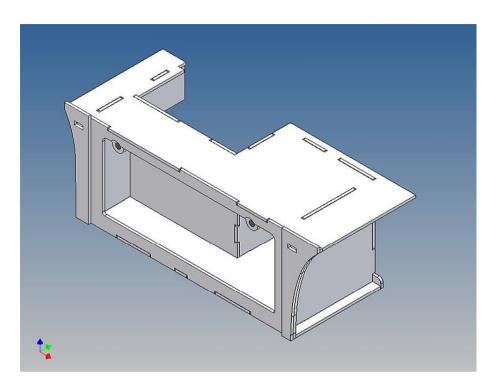

### **General Description**

This polystyrene-milled parts set for a storage box was designed as an accessory to the TAMIYA trucks (1: 14.5).

The storage box can be mounted to the vehicle frame and has at the outer side a removable lid, which is held with hooks and magnets. Magnets will be in a separate bag. Pay attention to the polarity.

Inside the box technique can be accommodated.

For mounting on the vehicle frame are at distance spacers, these create a gap to accommodate any existing screw heads on the frame to produce