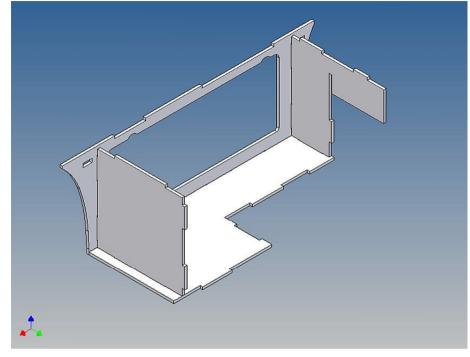

It is very important that at the first construction step paying attention to the correct side to put the box together, so that really produces a left or right box.

It is helpful to fix the parts at first only on a few points with super-glue and after a check along the edges fully with super-glue or a polystyrene-glue.