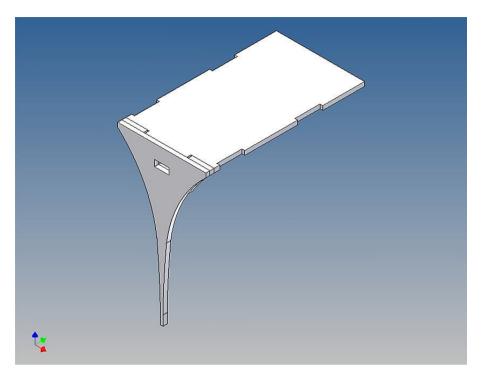

### **General Description**

This polystyrene-milled parts set for a storage box was designed as an accessory to the TAMIYA trucks (1: 14.5).

The storage box can be mounted to the vehicle frame and has at the outer side a removable lid, which is held with hooks and magnets. Magnets will be in a separate bag. Pay attention to the polarity.

Inside the box technique can be accommodated.

For mounting on the vehicle frame are at distance spacers, these create a gap to accommodate any existing screw heads on the frame to produce

It is very important that at the first construction step paying attention to the correct side to put the box together, so that really produces a left or right box.

It is helpful to fix the parts at first only on a few points with super-glue and after a check along the edges fully with super-glue or a polystyrene-glue.