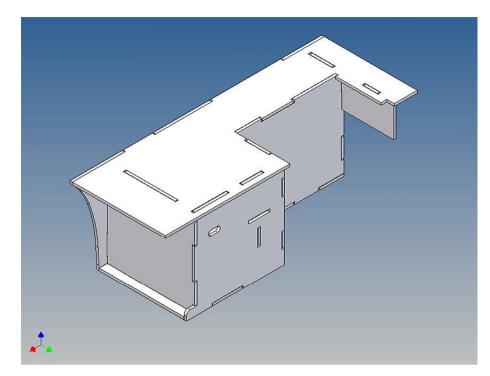

### **General Description**

This polystyrene-milled parts set for a storage box was designed as an accessory to the TAMIYA trucks (1: 14.5).

The storage box can be mounted to the vehicle frame and has at the outer side a removable lid, which is held with hooks and magnets. Magnets will be in a separate bag. Pay attention to the polarity.

Inside the box technique can be accommodated.

For mounting on the vehicle frame are at distance spacers, these create a gap to accommodate any existing screw heads on the frame to produce