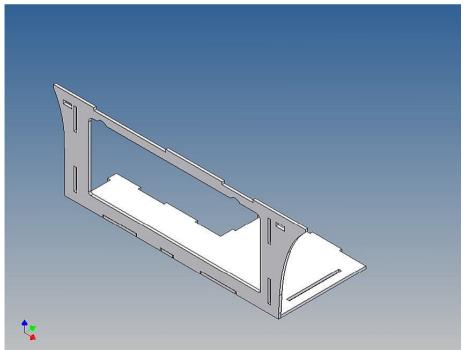

It is very important that at the first construction step paying attention to the correct side to put the box together, so that really produces a left or right box.

It is helpful to fix the parts at first only on a few points with super-glue and after a check along the edges fully with super-glue or a polystyrene-glue.