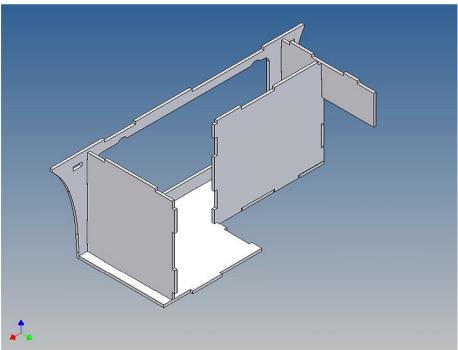

### **General Description**

This polystyrene-milled parts set for a storage box was designed as an accessory to the TAMIYA trucks (1: 14.5).

The storage box can be mounted to the vehicle frame and has at the outer side a removable lid, which is held with hooks and magnets. Magnets will be in a separate bag. Pay attention to the polarity.

Inside the box technique can be accommodated.

For mounting on the vehicle frame are at distance spacers, these create a gap to accommodate any existing screw heads on the frame to produce

It is very important that at the first construction step paying attention to the correct side to put the box together, so that really produces a left or right box.

It is helpful to fix the parts at first only on a few points with super-glue and after a check along the edges fully with super-glue or a polystyrene-glue.