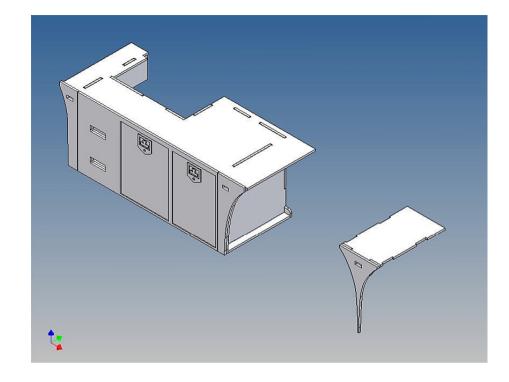

### **General Description**

This polystyrene-milled parts set for a storage box was designed as an accessory to the TAMIYA trucks (1: 14.5).

The storage box can be mounted to the vehicle frame and has at the outer side a removable lid, which is held with hooks and magnets. Magnets will be in a separate bag. Pay attention to the polarity.

Inside the box technique can be accommodated.

For mounting on the vehicle frame are at distance spacers, these create a gap to accommodate any existing screw heads on the frame to produce

It is very important that at the first construction step paying attention to the correct side to put the box together, so that really produces a left or right box.

It is helpful to fix the parts at first only on a few points with super-glue and after a check along the edges fully with super-glue or a polystyrene-glue.