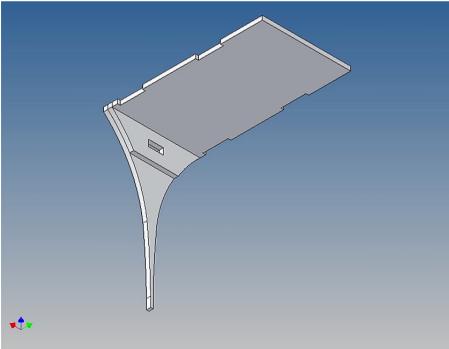

### **General Description**

This polystyrene-milled parts set for a storage box was designed as an accessory to the TAMIYA trucks (1: 14.5).

The storage box can be mounted to the vehicle frame and has at the outer side a removable lid, which is held with hooks and magnets. Magnets will be in a separate bag. Pay attention to the polarity.

Inside the box technique can be accommodated.

For mounting on the vehicle frame are at distance spacers, these create a gap to accommodate any existing screw heads on the frame to produce

It is very important that at the first construction step paying attention to the correct side to put the box together, so that really produces a left or right box.

It is helpful to fix the parts at first only on a few points with super-glue and after a check along the edges fully with super-glue or a polystyrene-glue.