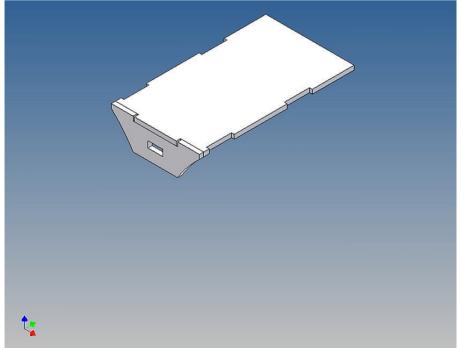

### **General Description**

This polystyrene-milled parts set for a storage box was designed as an accessory to the TAMIYA trucks (1: 14.5).

The storage box can be mounted to the vehicle frame and has at the outer side a removable lid, which is held with hooks and magnets. Magnets will be in a separate bag. Pay attention to the polarity.

Inside the box technique can be accommodated.

For mounting on the vehicle frame are at distance spacers, these create a gap to accommodate any existing screw heads on the frame to produce

It is very important that at the first construction step paying attention to the correct side to put the box together, so that really produces a left or right box.

It is helpful to fix the parts at first only on a few points with super-glue and after a check along the edges fully with super-glue or a polystyrene-glue.