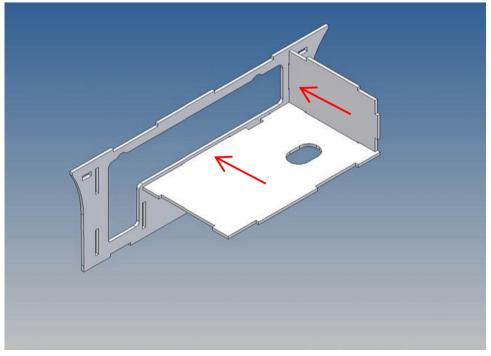

#### **Assembly Procedure**

Before you put the parts together please read the assembly instructions carefully and pay attention to the assembly sequence and test the fitting accuracy of the parts before gluing them together.

It is very important that at the first construction step paying attention to the correct side to put the box together, so that really produces a left or right box.

It is helpful to fix the parts at first only on a few points with super-glue and after a check along the edges fully with super-glue or a polystyrene-glue.