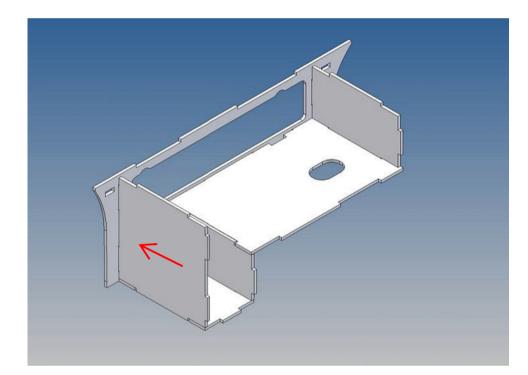

#### **Assembly Procedure**

Before you put the parts together please read the assembly instructions carefully and pay attention to the assembly sequence and test the fitting accuracy of the parts before gluing them together.

It is very important that at the first construction step paying attention to the correct side to put the box together, so that really produces a left or right box.

It is helpful to fix the parts at first only on a few points with super-glue and after a check along the edges fully with super-glue or a polystyrene-glue.