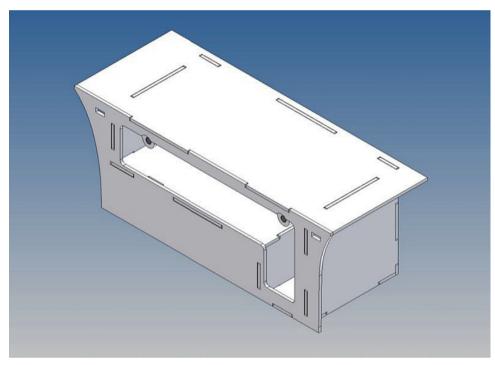

Inside the box technique can be accommodated. .

For mounting on the vehicle frame are at distance spacers, these create a gap to accommodate any existing screw heads on the frame to produce.