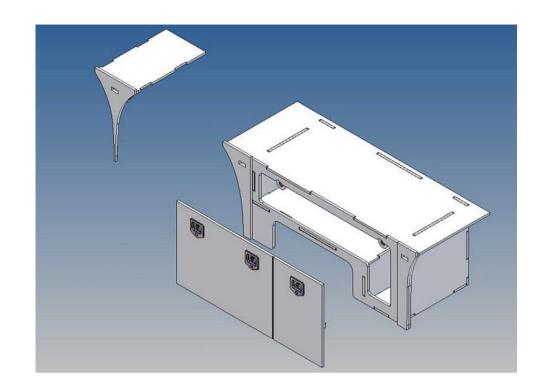

### **General Description**

This polystyrene-milled parts set for a storage box as an accessory to the TAMIYA trucks (1: 14) designed.

The storage box can be mounted on the vehicle frame and has on the outside of a removable cover, which is held with hooks and magnets (magnets are in a separate baq).

Inside the box technique can be accommodated. .

For mounting on the vehicle frame are at distance spacers, these create a gap to accommodate any existing screw heads on the frame to produce.

It is very important that at the first construction step paying attention to the correct side to put the box together, so that really produces a left or right box.

It is helpful to fix the parts at first only on a few points with super-glue and after a check along the edges fully with super-glue or a polystyrene-glue.