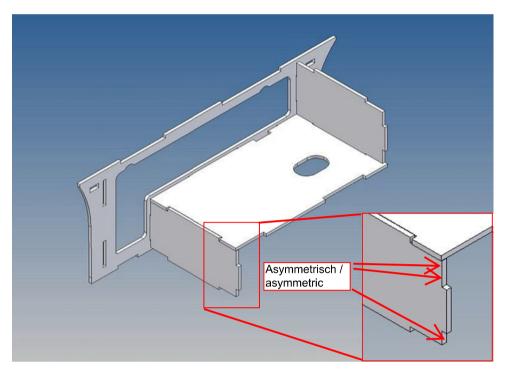

It is very important that at the first construction step paying attention to the correct side to put the box together, so that really produces a left or right box.

It is helpful to fix the parts at first only on a few points with super-glue and after a check along the edges fully with super-glue or a polystyrene-glue.