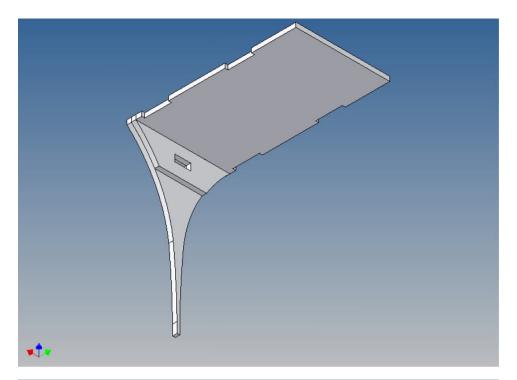

### **General Description**

This polystyrene-milled parts set for a storage box as an accessory to the TAMIYA trucks (1: 14) designed.

The storage box can be mounted on the vehicle frame and has on the outside of a removable cover, which is held with hooks and magnets (magnets are in a separate baq).

Inside the box technique can be accommodated. .

For mounting on the vehicle frame are at distance spacers, these create a gap to accommodate any existing screw heads on the frame to produce.