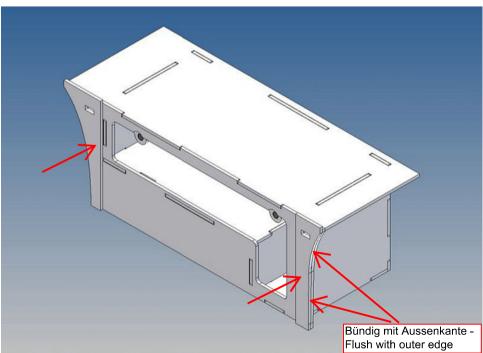

It is very important that at the first construction step paying attention to the correct side to put the box together, so that really produces a left or right box.

It is helpful to fix the parts at first only on a few points with super-glue and after a check along the edges fully with super-glue or a polystyrene-glue.