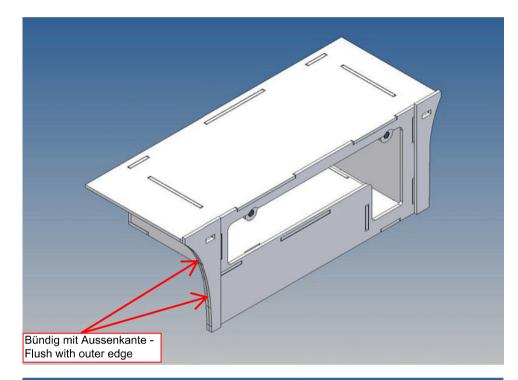

It is very important that at the first construction step paying attention to the correct side to put the box together, so that really produces a left or right box.

It is helpful to fix the parts at first only on a few points with super-glue and after a check along the edges fully with super-glue or a polystyrene-glue.