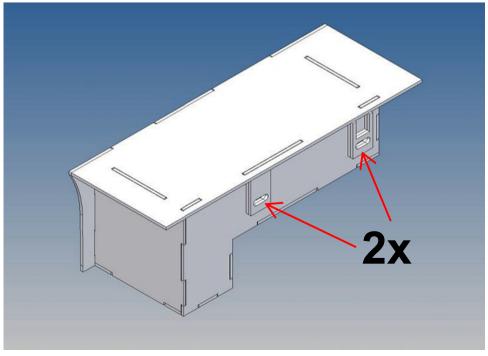

It is very important that at the first construction step paying attention to the correct side to put the box together, so that really produces a left or right box.

It is helpful to fix the parts at first only on a few points with super-glue and after a check along the edges fully with super-glue or a polystyrene-glue.