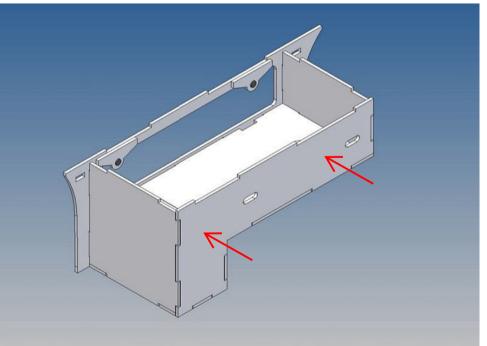

It is very important that at the first construction step paying attention to the correct side to put the box together, so that really produces a left or right box.

It is helpful to fix the parts at first only on a few points with super-glue and after a check along the edges fully with super-glue or a polystyrene-glue.