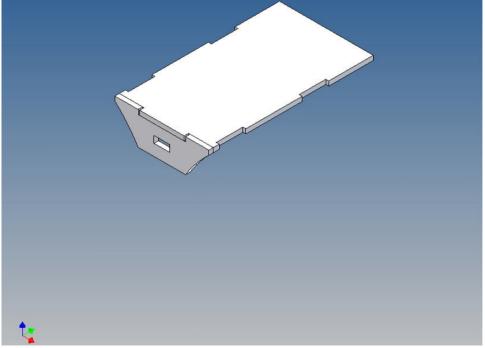

### **General Description**

This polystyrene-milled parts set for a storage box as an accessory to the TAMIYA trucks (1: 14) designed.

The storage box can be mounted on the vehicle frame and has on the outside of a removable cover, which is held with hooks and magnets (magnets are in a separate baq).

Inside the box technique can be accommodated. .

For mounting on the vehicle frame are at distance spacers, these create a gap to accommodate any existing screw heads on the frame to produce.