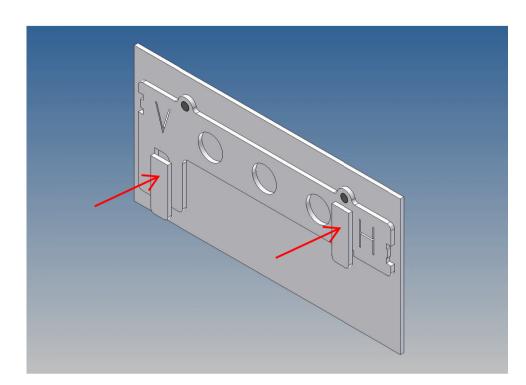

It is very important that at the first construction step paying attention to the correct side to put the box together, so that really produces a left or right box.

It is helpful to fix the parts at first only on a few points with super-glue and after a check along the edges fully with super-glue or a polystyrene-glue.