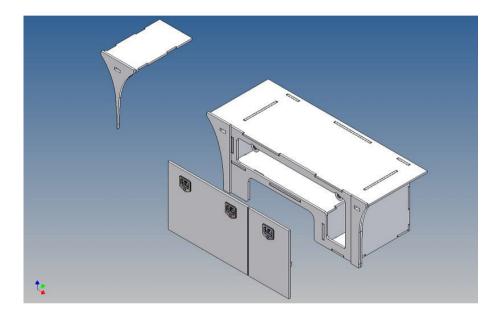

### **General Description**

This polystyrene-milled parts set for a storage box as an accessory to the TAMIYA trucks (1: 14) designed.

The storage box can be mounted on the vehicle frame and has on the outside of a removable cover, which is held with hooks and magnets (magnets are in a separate baq).

Inside the box technique can be accommodated. .

For mounting on the vehicle frame are at distance spacers, these create a gap to accommodate any existing screw heads on the frame to produce.