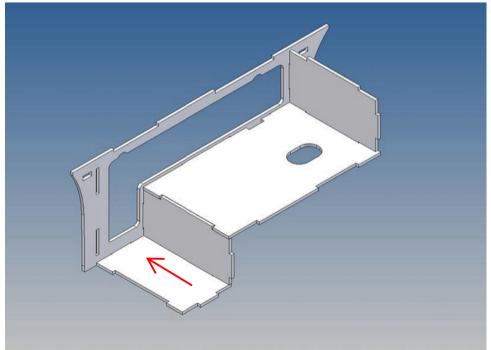

#### **Assembly Procedure**

Before you put the parts together please read the assembly instructions carefully and pay attention to the assembly sequence and test the fitting accuracy of the parts before gluing them together.

It is very important that at the first construction step paying attention to the correct side to put the box together, so that really produces a left or right box.

It is helpful to fix the parts at first only on a few points with super-glue and after a check along the edges fully with super-glue or a polystyrene-glue.