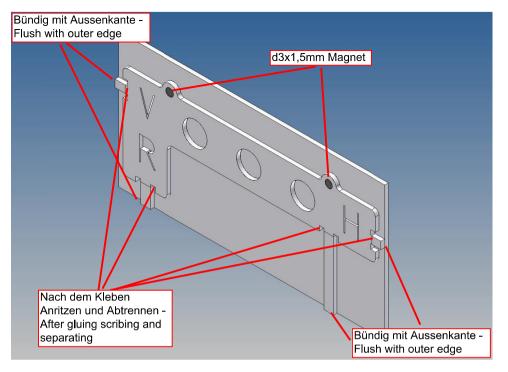

It is very important that at the first construction step paying attention to the correct side to put the box together, so that really produces a left or right box.

It is helpful to fix the parts at first only on a few points with super-glue and after a check along the edges fully with super-glue or a polystyrene-glue.

The parts are made of polystyrene, if you use super-glue in combination with activator spray, please be aware that the activator spray can destroy polystyrene – because of that you should use it very carefully or use only polystyrene-glue.

#### Annotation:

For technical reasons delivery also magnets with different dimensions may be enclosed.

Good luck and have fun - your MDTechShop team