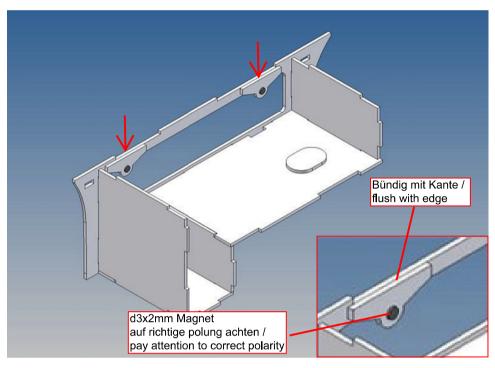

### **General Description**

This polystyrene-milled parts set for a storage box as an accessory to the TAMIYA trucks (1: 14) designed.

The storage box can be mounted on the vehicle frame and has on the outside of a removable cover, which is held with hooks and magnets (magnets are in a separate baq).

#### Annotation:

For technical reasons delivery also magnets with different dimensions may be enclosed.

Good luck and have fun - your MDTechShop team