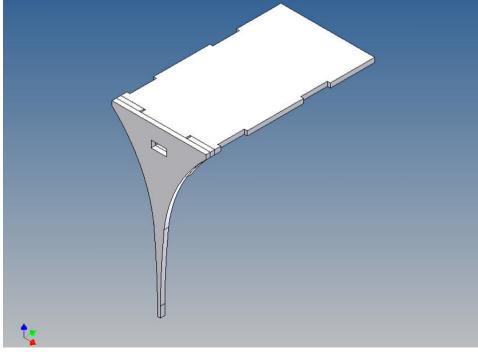

### **General Description**

This polystyrene-milled parts set for a storage box as an accessory to the TAMIYA trucks (1: 14) designed.

The storage box can be mounted on the vehicle frame and has on the outside of a removable cover, which is held with hooks and magnets (magnets are in a separate baq).

Inside the box technique can be accommodated. .

For mounting on the vehicle frame are at distance spacers, these create a gap to accommodate any existing screw heads on the frame to produce.