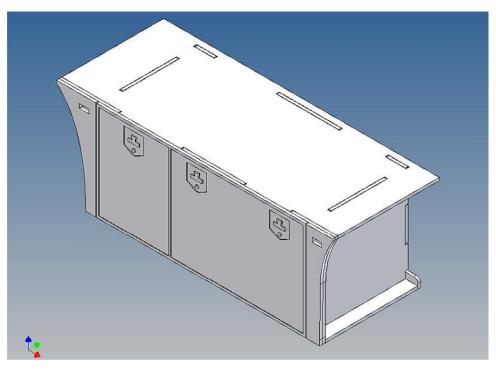

### **General Description**

This polystyrene-milled parts set for a storage box as an accessory to the TAMIYA trucks (1: 14) designed.

The storage box can be mounted on the vehicle frame and has on the outside of a removable cover, which is held with hooks and magnets (magnets are in a separate bag).

Inside the box technique can be accommodated. .

For mounting on the vehicle frame are at distance spacers, these create a gap to accommodate any existing screw heads on the frame to produce.