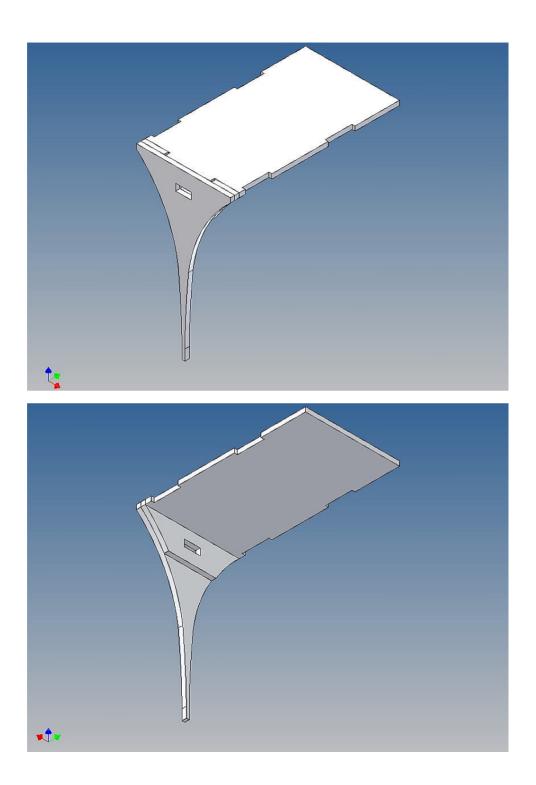

It is very important that at the first construction step paying attention to the correct side to put the box together, so that really produces a left or right box.

It is helpful to fix the parts at first only on a few points with super-glue and after a check along the edges fully with super-glue or a polystyrene-glue.