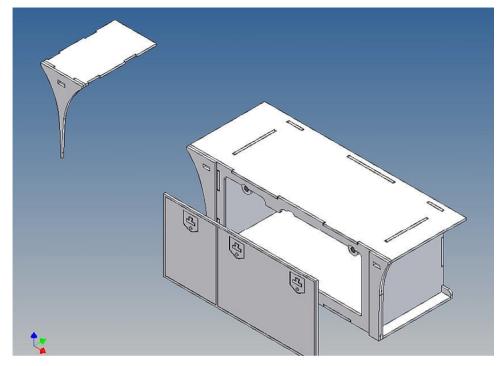

### **General Description**

This polystyrene-milled parts set for a storage box as an accessory to the TAMIYA trucks (1: 14) designed.

The storage box can be mounted on the vehicle frame and has on the outside of a removable cover, which is held with hooks and magnets (magnets are in a separate bag).

Inside the box technique can be accommodated. .

For mounting on the vehicle frame are at distance spacers, these create a gap to accommodate any existing screw heads on the frame to produce.

It is very important that at the first construction step paying attention to the correct side to put the box together, so that really produces a left or right box.

It is helpful to fix the parts at first only on a few points with super-glue and after a check along the edges fully with super-glue or a polystyrene-glue.