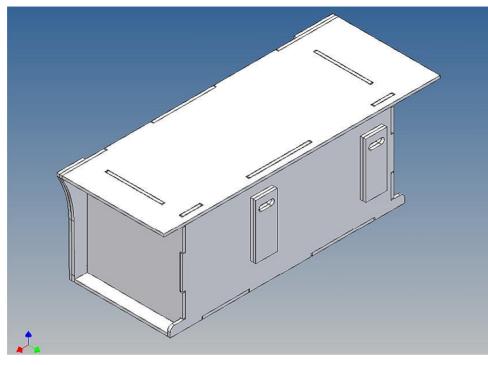

### **General Description**

This polystyrene-milled parts set for a storage box as an accessory to the TAMIYA trucks (1: 14) designed.

The storage box can be mounted on the vehicle frame and has on the outside of a removable cover, which is held with hooks and magnets (magnets are in a separate bag).

Inside the box technique can be accommodated. .

For mounting on the vehicle frame are at distance spacers, these create a gap to accommodate any existing screw heads on the frame to produce.