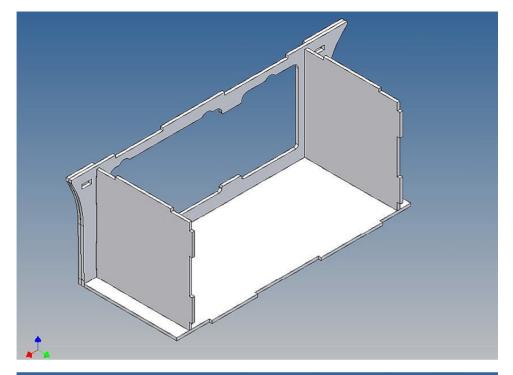

It is very important that at the first construction step paying attention to the correct side to put the box together, so that really produces a left or right box.

It is helpful to fix the parts at first only on a few points with super-glue and after a check along the edges fully with super-glue or a polystyrene-glue.