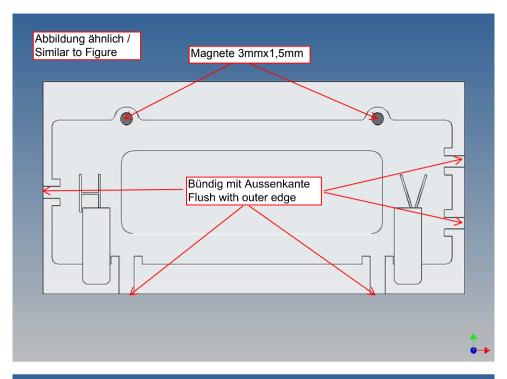

### **General Description**

This polystyrene-milled parts set for a storage box as an accessory to the TAMIYA trucks (1: 14) designed.

The storage box can be mounted on the vehicle frame and has on the outside of a removable cover, which is held with hooks and magnets (magnets are in a separate bag).

It is very important that at the first construction step paying attention to the correct side to put the box together, so that really produces a left or right box.

It is helpful to fix the parts at first only on a few points with super-glue and after a check along the edges fully with super-glue or a polystyrene-glue.