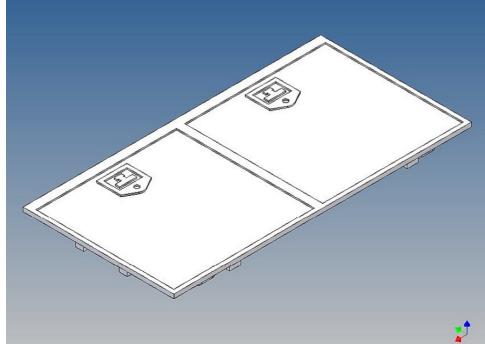

### **General Description**

This polystyrene-milled parts set for a storage box as an accessory to the TAMIYA trucks (1: 14) designed.

The storage box can be mounted on the vehicle frame and has on the outside of a removable cover, which is held with hooks and magnets (magnets are in a separate bag).

Inside the box technique can be accommodated. .

For mounting on the vehicle frame are at distance spacers, these create a gap to accommodate any existing screw heads on the frame to produce.