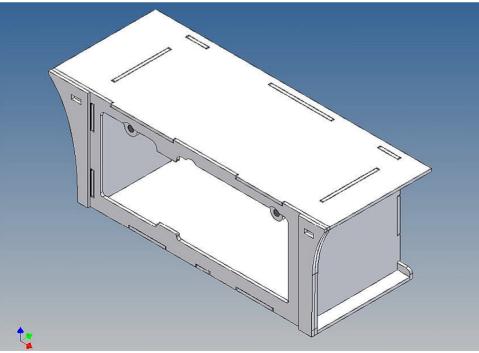

### **General Description**

This polystyrene-milled parts set for a storage box as an accessory to the TAMIYA trucks (1: 14) designed.

The storage box can be mounted on the vehicle frame and has on the outside of a removable cover, which is held with hooks and magnets (magnets are in a separate bag).

Inside the box technique can be accommodated. .

For mounting on the vehicle frame are at distance spacers, these create a gap to accommodate any existing screw heads on the frame to produce.