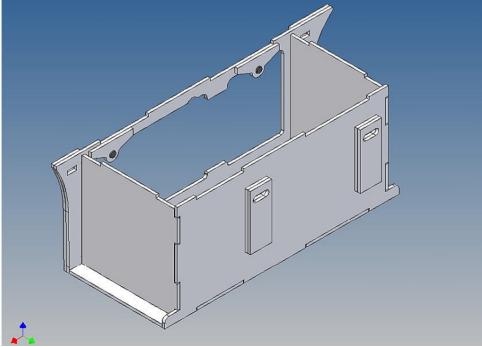

### **General Description**

This polystyrene-milled parts set for a storage box as an accessory to the TAMIYA trucks (1: 14) designed.

The storage box can be mounted on the vehicle frame and has on the outside of a removable cover, which is held with hooks and magnets (magnets are in a separate bag).

Inside the box technique can be accommodated. .

For mounting on the vehicle frame are at distance spacers, these create a gap to accommodate any existing screw heads on the frame to produce.