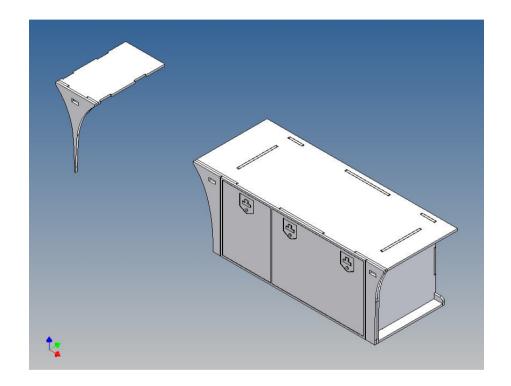

### **General Description**

This polystyrene-milled parts set for a storage box as an accessory to the TAMIYA trucks (1: 14) designed.

The storage box can be mounted on the vehicle frame and has on the outside of a removable cover, which is held with hooks and magnets (magnets are in a separate bag).

Inside the box technique can be accommodated. .

For mounting on the vehicle frame are at distance spacers, these create a gap to accommodate any existing screw heads on the frame to produce.