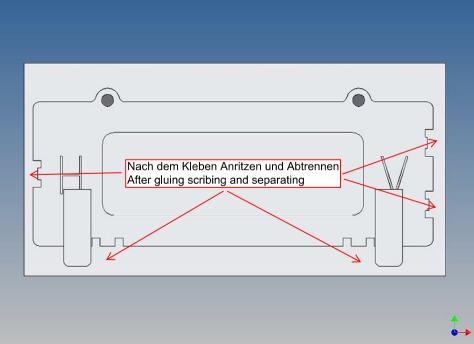

It is very important that at the first construction step paying attention to the correct side to put the box together, so that really produces a left or right box.

It is helpful to fix the parts at first only on a few points with super-glue and after a check along the edges fully with super-glue or a polystyrene-glue.

The parts are made of polystyrene, if you use super-glue in combination with activator spray, please be aware that the activator spray can destroy polystyrene – because of that you should use it very carefully or use only polystyrene-glue.