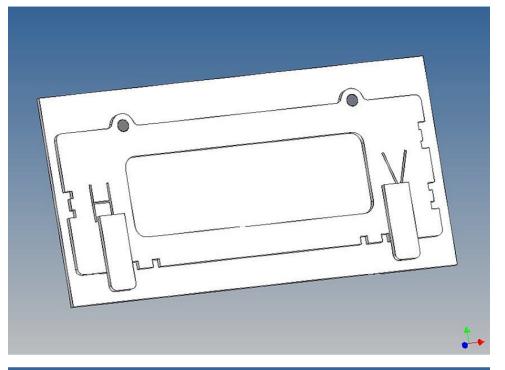

### **General Description**

This polystyrene-milled parts set for a storage box as an accessory to the TAMIYA trucks (1: 14) designed.

The storage box can be mounted on the vehicle frame and has on the outside of a removable cover, which is held with hooks and magnets (magnets are in a separate bag).

Inside the box technique can be accommodated. .

For mounting on the vehicle frame are at distance spacers, these create a gap to accommodate any existing screw heads on the frame to produce.