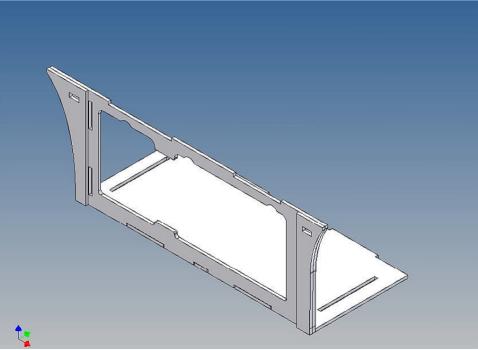

It is very important that at the first construction step paying attention to the correct side to put the box together, so that really produces a left or right box.

It is helpful to fix the parts at first only on a few points with super-glue and after a check along the edges fully with super-glue or a polystyrene-glue.