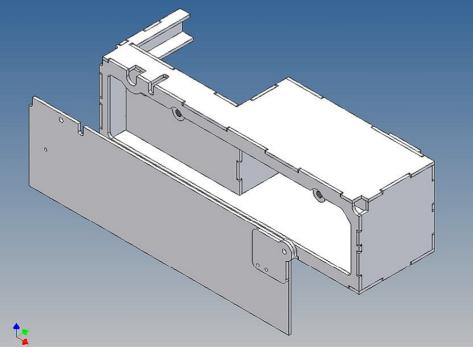

### **General Description**

This polystyrene-milled parts set for a storage box was designed as an accessory to the TAMIYA trucks (1: 14.5).

The storage box can be mounted to the vehicle frame and has at the outer side a removable lid, which is held with hooks and magnets. Magnets will be in a separate bag. Pay attention to the polarity.

Inside the box technique can be accommodated.

For mounting on the vehicle frame are at distance spacers, these create a gap to accommodate any existing screw heads on the frame to produce

It is very important that at the first construction step paying attention to the correct side to put the box together, so that really produces a left or right box.

It is helpful to fix the parts at first only on a few points with super-glue and after a check along the edges fully with super-glue or a polystyrene-glue.