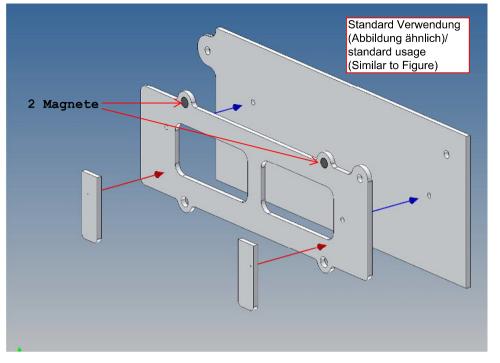

### **General Description**

This polystyrene-milled parts set for a storage box was designed as an accessory to the TAMIYA trucks (1: 14.5).

The storage box can be mounted to the vehicle frame and has at the outer side a removable lid, which is held with hooks and magnets. Magnets will be in a separate bag. Pay attention to the polarity.

### Annotation:

For technical reasons delivery also magnets with different dimensions may be enclosed.

Good luck and have fun - your MDTechShop team