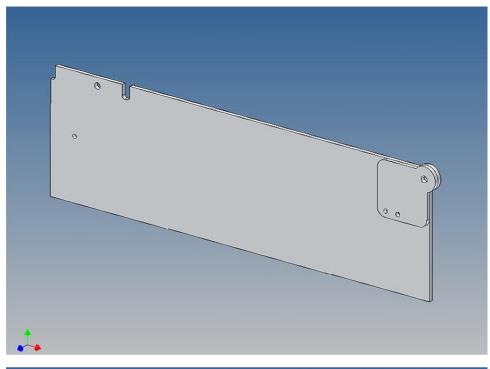

### **General Description**

This polystyrene-milled parts set for a storage box was designed as an accessory to the TAMIYA trucks (1: 14.5).

The storage box can be mounted to the vehicle frame and has at the outer side a removable lid, which is held with hooks and magnets. Magnets will be in a separate bag. Pay attention to the polarity.

Inside the box technique can be accommodated.

For mounting on the vehicle frame are at distance spacers, these create a gap to accommodate any existing screw heads on the frame to produce