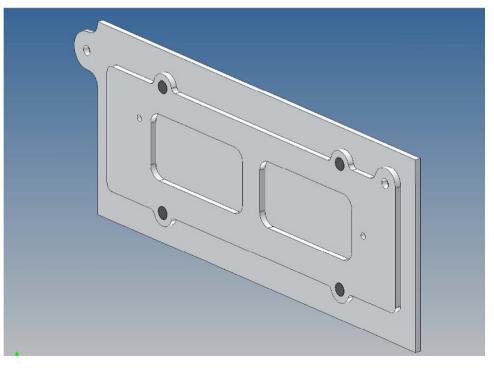

### **General Description**

This polystyrene-milled parts set for a storage box was designed as an accessory to the TAMIYA trucks (1: 14.5).

The storage box can be mounted to the vehicle frame and has at the outer side a removable lid, which is held with hooks and magnets. Magnets will be in a separate bag. Pay attention to the polarity.

Inside the box technique can be accommodated.

For mounting on the vehicle frame are at distance spacers, these create a gap to accommodate any existing screw heads on the frame to produce