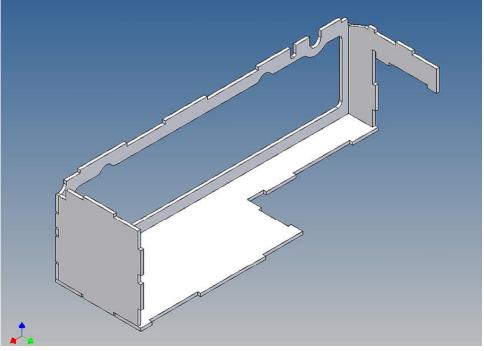

### **General Description**

This polystyrene-milled parts set for a storage box was designed as an accessory to the TAMIYA trucks (1: 14.5).

The storage box can be mounted to the vehicle frame and has at the outer side a removable lid, which is held with hooks and magnets. Magnets will be in a separate bag. Pay attention to the polarity.

Inside the box technique can be accommodated.

For mounting on the vehicle frame are at distance spacers, these create a gap to accommodate any existing screw heads on the frame to produce

It is very important that at the first construction step paying attention to the correct side to put the box together, so that really produces a left or right box.

It is helpful to fix the parts at first only on a few points with super-glue and after a check along the edges fully with super-glue or a polystyrene-glue.