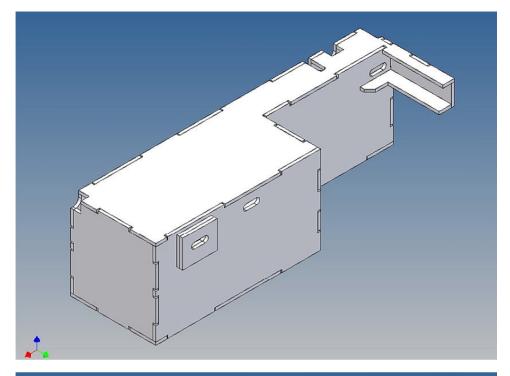

### **General Description**

This polystyrene-milled parts set for a storage box was designed as an accessory to the TAMIYA trucks (1: 14.5).

The storage box can be mounted to the vehicle frame and has at the outer side a removable lid, which is held with hooks and magnets. Magnets will be in a separate bag. Pay attention to the polarity.

Inside the box technique can be accommodated.

For mounting on the vehicle frame are at distance spacers, these create a gap to accommodate any existing screw heads on the frame to produce