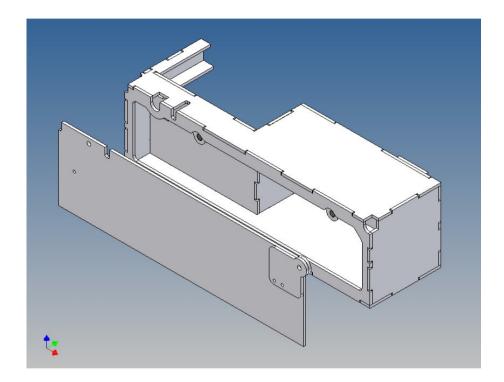

### **General Description**

This polystyrene-milled parts set for a storage box was designed as an accessory to the TAMIYA trucks (1: 14.5).

The storage box can be mounted to the vehicle frame and has at the outer side a removable lid, which is held with hooks and magnets. Magnets will be in a separate bag. Pay attention to the polarity.

Inside the box technique can be accommodated.

For mounting on the vehicle frame are at distance spacers, these create a gap to accommodate any existing screw heads on the frame to produce