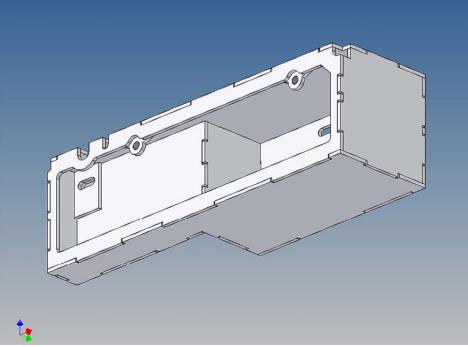

### **General Description**

This polystyrene-milled parts set for a storage box was designed as an accessory to the TAMIYA trucks (1: 14.5).

The storage box can be mounted to the vehicle frame and has at the outer side a removable lid, which is held with hooks and magnets. Magnets will be in a separate bag. Pay attention to the polarity.

Inside the box technique can be accommodated.

For mounting on the vehicle frame are at distance spacers, these create a gap to accommodate any existing screw heads on the frame to produce

It is very important that at the first construction step paying attention to the correct side to put the box together, so that really produces a left or right box.

It is helpful to fix the parts at first only on a few points with super-glue and after a check along the edges fully with super-glue or a polystyrene-glue.