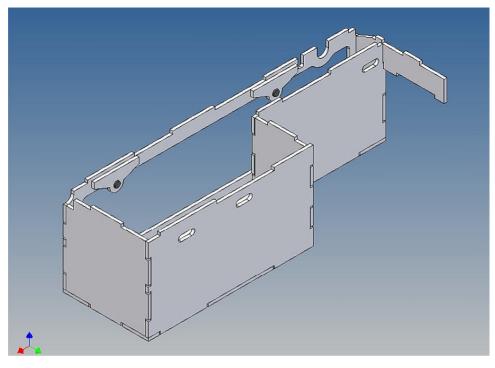

### **General Description**

This polystyrene-milled parts set for a storage box was designed as an accessory to the TAMIYA trucks (1: 14.5).

The storage box can be mounted to the vehicle frame and has at the outer side a removable lid, which is held with hooks and magnets. Magnets will be in a separate bag. Pay attention to the polarity.

Inside the box technique can be accommodated.

For mounting on the vehicle frame are at distance spacers, these create a gap to accommodate any existing screw heads on the frame to produce

It is very important that at the first construction step paying attention to the correct side to put the box together, so that really produces a left or right box.

It is helpful to fix the parts at first only on a few points with super-glue and after a check along the edges fully with super-glue or a polystyrene-glue.