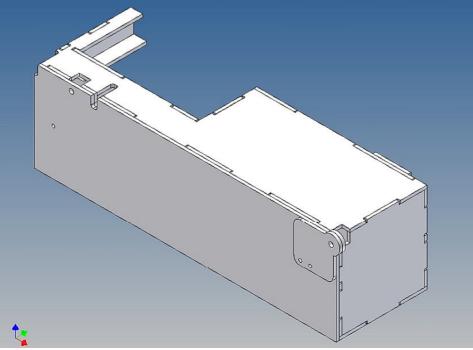

### **General Description**

This polystyrene-milled parts set for a storage box was designed as an accessory to the TAMIYA trucks (1: 14.5).

The storage box can be mounted to the vehicle frame and has at the outer side a removable lid, which is held with hooks and magnets. Magnets will be in a separate bag. Pay attention to the polarity.

Inside the box technique can be accommodated.

For mounting on the vehicle frame are at distance spacers, these create a gap to accommodate any existing screw heads on the frame to produce