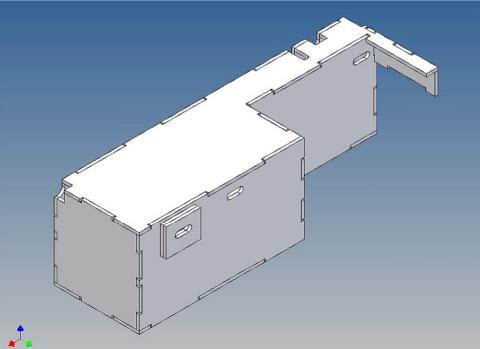

### **General Description**

This polystyrene-milled parts set for a storage box was designed as an accessory to the TAMIYA trucks (1: 14.5).

The storage box can be mounted to the vehicle frame and has at the outer side a removable lid, which is held with hooks and magnets. Magnets will be in a separate bag. Pay attention to the polarity.

Inside the box technique can be accommodated.

For mounting on the vehicle frame are at distance spacers, these create a gap to accommodate any existing screw heads on the frame to produce