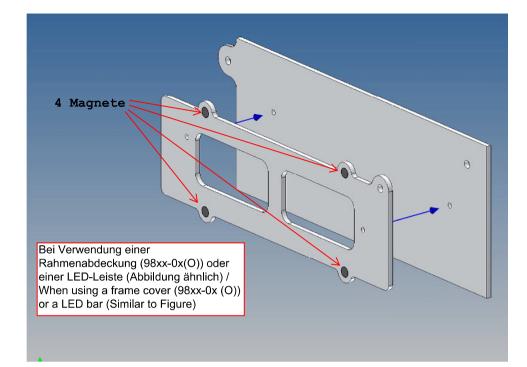

### **General Description**

This polystyrene-milled parts set for a storage box was designed as an accessory to the TAMIYA trucks (1: 14.5).

The storage box can be mounted to the vehicle frame and has at the outer side a removable lid, which is held with hooks and magnets. Magnets will be in a separate bag. Pay attention to the polarity.

### Annotation:

For technical reasons delivery also magnets with different dimensions may be enclosed.

Good luck and have fun - your MDTechShop team