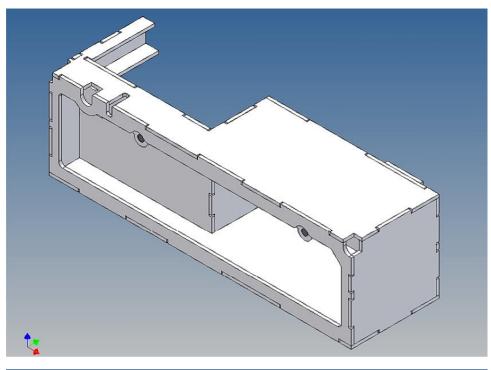

### **General Description**

This polystyrene-milled parts set for a storage box was designed as an accessory to the TAMIYA trucks (1: 14.5).

The storage box can be mounted to the vehicle frame and has at the outer side a removable lid, which is held with hooks and magnets. Magnets will be in a separate bag. Pay attention to the polarity.

Inside the box technique can be accommodated.

For mounting on the vehicle frame are at distance spacers, these create a gap to accommodate any existing screw heads on the frame to produce

It is very important that at the first construction step paying attention to the correct side to put the box together, so that really produces a left or right box.

It is helpful to fix the parts at first only on a few points with super-glue and after a check along the edges fully with super-glue or a polystyrene-glue.