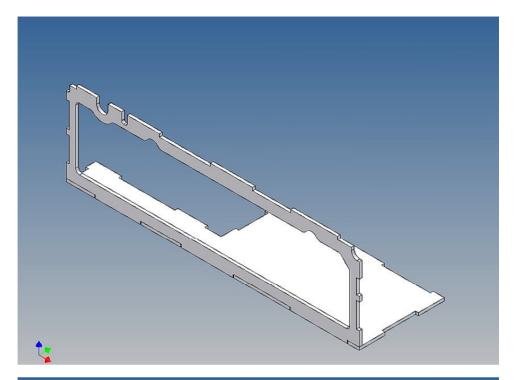

### **General Description**

This polystyrene-milled parts set for a storage box was designed as an accessory to the TAMIYA trucks (1: 14.5).

The storage box can be mounted to the vehicle frame and has at the outer side a removable lid, which is held with hooks and magnets. Magnets will be in a separate bag. Pay attention to the polarity.

Inside the box technique can be accommodated.

For mounting on the vehicle frame are at distance spacers, these create a gap to accommodate any existing screw heads on the frame to produce