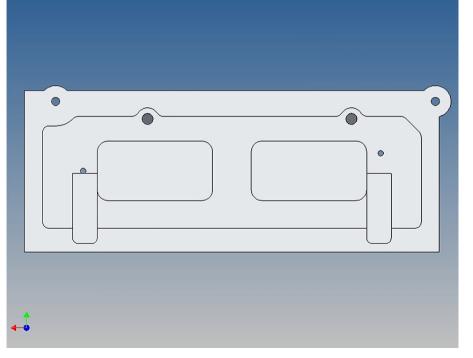

### **General Description**

This polystyrene-milled parts set for a storage box was designed as an accessory to the TAMIYA trucks (1: 14.5).

The storage box can be mounted to the vehicle frame and has at the outer side a removable lid, which is held with hooks and magnets. Magnets will be in a separate bag. Pay attention to the polarity.

Inside the box technique can be accommodated.

For mounting on the vehicle frame are at distance spacers, these create a gap to accommodate any existing screw heads on the frame to produce