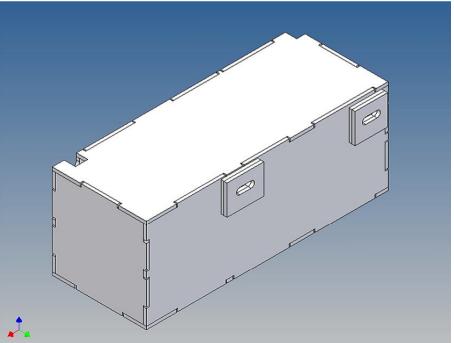

### **General Description**

This polystyrene-milled parts set for a storage box was designed as an accessory to the TAMIYA trucks (1: 14.5).

The storage box can be mounted to the vehicle frame and has at the outer side a removable lid, which is held with hooks and magnets. Magnets will be in a separate bag. Pay attention to the polarity.