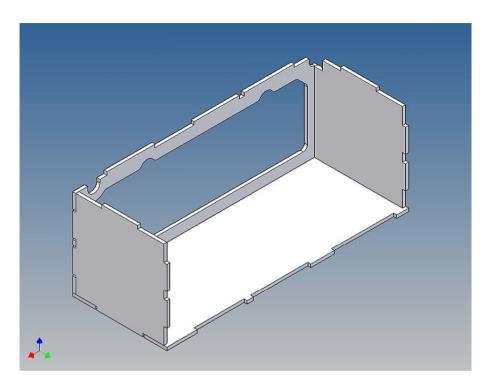

### **Assembly Procedure**

Before you put the parts together please read the assembly instructions carefully and pay attention to the assembly sequence and test the fitting accuracy of the parts before gluing them together.

It is very important that at the first construction step paying attention to the correct side to put the box together, so that really produces a left or right box.

It is helpful to fix the parts at first only on a few points with super-glue and after a check along the edges fully with super-glue or a polystyrene-glue.