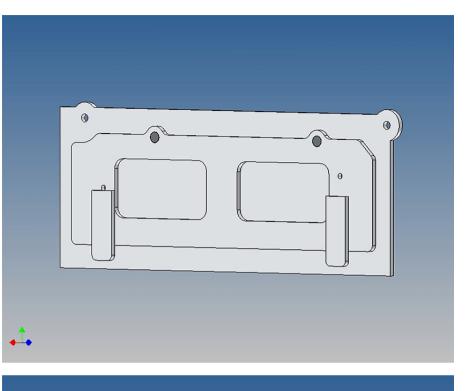

### **General Description**

This polystyrene-milled parts set for a storage box was designed as an accessory to the TAMIYA trucks (1: 14.5).

The storage box can be mounted to the vehicle frame and has at the outer side a removable lid, which is held with hooks and magnets. Magnets will be in a separate bag. Pay attention to the polarity.

Inside the box technique can be accommodated.

For mounting on the vehicle frame are at distance spacers, these create a gap to accommodate any existing screw heads on the frame to produce