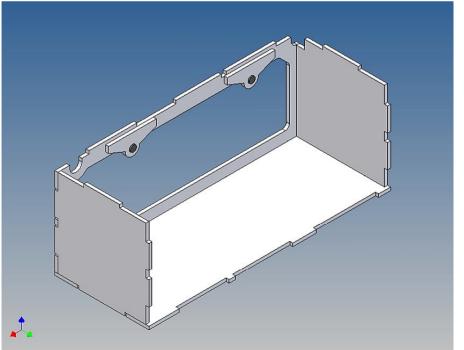

### **General Description**

This polystyrene-milled parts set for a storage box was designed as an accessory to the TAMIYA trucks (1: 14.5).

The storage box can be mounted to the vehicle frame and has at the outer side a removable lid, which is held with hooks and magnets. Magnets will be in a separate bag. Pay attention to the polarity.

Inside the box technique can be accommodated.

For mounting on the vehicle frame are at distance spacers, these create a gap to accommodate any existing screw heads on the frame to produce

It is very important that at the first construction step paying attention to the correct side to put the box together, so that really produces a left or right box.

It is helpful to fix the parts at first only on a few points with super-glue and after a check along the edges fully with super-glue or a polystyrene-glue.