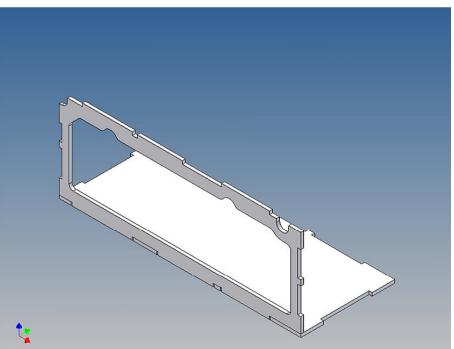

### **Assembly Procedure**

Before you put the parts together please read the assembly instructions carefully and pay attention to the assembly sequence and test the fitting accuracy of the parts before gluing them together.

It is very important that at the first construction step paying attention to the correct side to put the box together, so that really produces a left or right box.

It is helpful to fix the parts at first only on a few points with super-glue and after a check along the edges fully with super-glue or a polystyrene-glue.