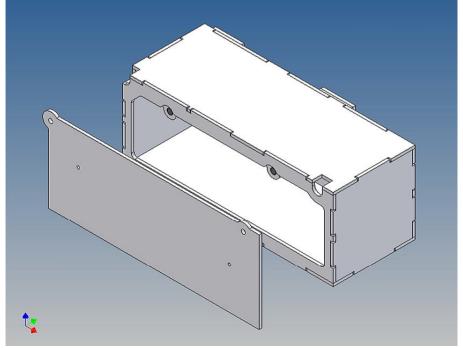

### **General Description**

This polystyrene-milled parts set for a storage box was designed as an accessory to the TAMIYA trucks (1: 14.5).

The storage box can be mounted to the vehicle frame and has at the outer side a removable lid, which is held with hooks and magnets. Magnets will be in a separate bag. Pay attention to the polarity.

Inside the box technique can be accommodated.

For mounting on the vehicle frame are at distance spacers, these create a gap to accommodate any existing screw heads on the frame to produce