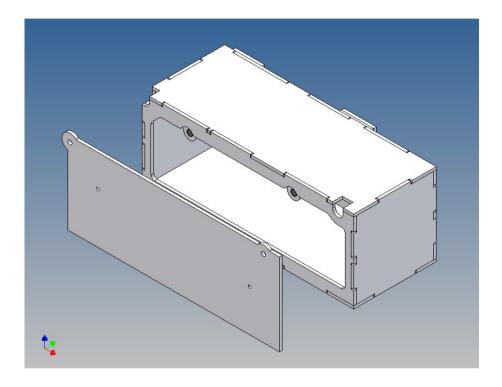

### **General Description**

This polystyrene-milled parts set for a storage box was designed as an accessory to the TAMIYA trucks (1: 14.5).

The storage box can be mounted to the vehicle frame and has at the outer side a removable lid, which is held with hooks and magnets. Magnets will be in a separate bag. Pay attention to the polarity.

Inside the box technique can be accommodated.

For mounting on the vehicle frame are at distance spacers, these create a gap to accommodate any existing screw heads on the frame to produce