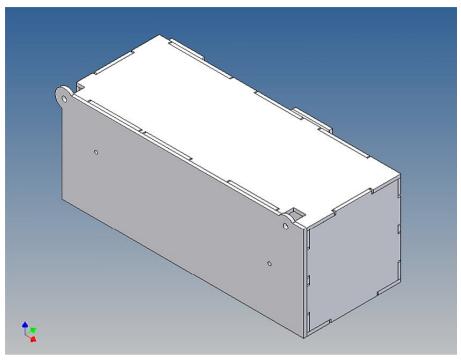

### **General Description**

This polystyrene-milled parts set for a storage box was designed as an accessory to the TAMIYA trucks (1: 14.5).

The storage box can be mounted to the vehicle frame and has at the outer side a removable lid, which is held with hooks and magnets. Magnets will be in a separate bag. Pay attention to the polarity.

Inside the box technique can be accommodated.

For mounting on the vehicle frame are at distance spacers, these create a gap to accommodate any existing screw heads on the frame to produce