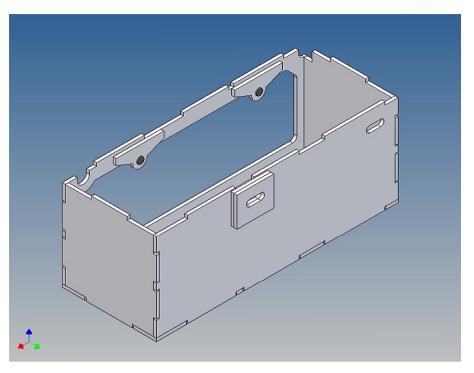

### **General Description**

This polystyrene-milled parts set for a storage box was designed as an accessory to the TAMIYA trucks (1: 14.5).

The storage box can be mounted to the vehicle frame and has at the outer side a removable lid, which is held with hooks and magnets. Magnets will be in a separate bag. Pay attention to the polarity.

Inside the box technique can be accommodated.

For mounting on the vehicle frame are at distance spacers, these create a gap to accommodate any existing screw heads on the frame to produce