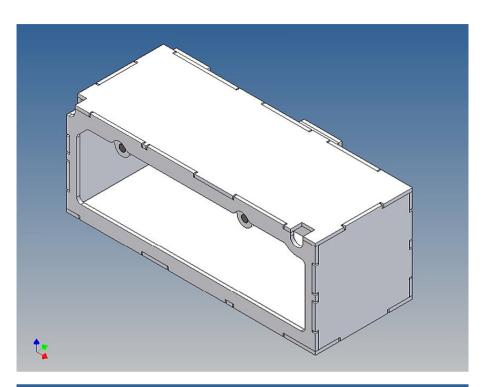

### **General Description**

This polystyrene-milled parts set for a storage box was designed as an accessory to the TAMIYA trucks (1: 14.5).

The storage box can be mounted to the vehicle frame and has at the outer side a removable lid, which is held with hooks and magnets. Magnets will be in a separate bag. Pay attention to the polarity.

Inside the box technique can be accommodated.

For mounting on the vehicle frame are at distance spacers, these create a gap to accommodate any existing screw heads on the frame to produce