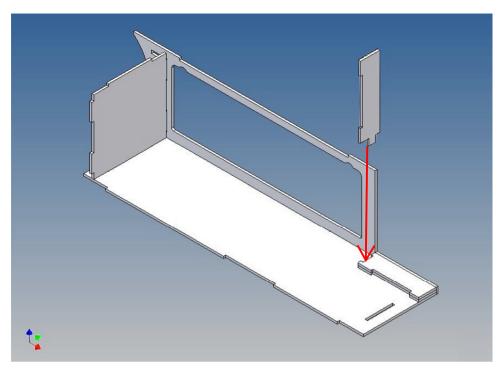

#### **Assembly Procedure**

Before you put the parts together please read the assembly instructions carefully and pay attention to the assembly sequence and test the fitting accuracy of the parts before gluing them together.

It is very important that at the first construction step paying attention to the correct side to put the box together, so that really produces a left or right box.

It is helpful to fix the parts at first only on a few points with super-glue and after a check along the edges fully with super-glue or a polystyrene-glue.