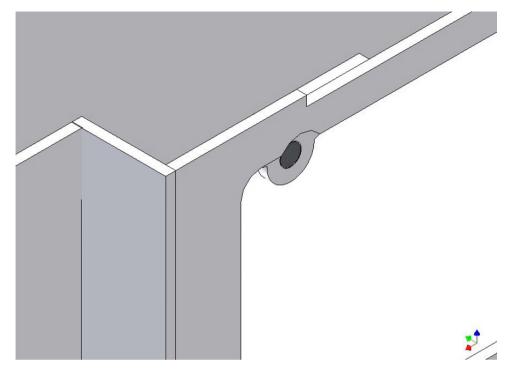

#### **General Description**

This polystyrene-milled parts set for a storage box as an accessory to the TAMIYA Scania (M1: 14), with a Torpedo-Kit, designed.

The storage box can be mounted on the vehicle frame and has on the outside of a removable cover, which is held with hooks and magnets (magnets are in a separate bag).

### Annotation:

For technical reasons delivery also magnets with different dimensions may be enclosed.

Good luck and have fun - your MDTechShop team