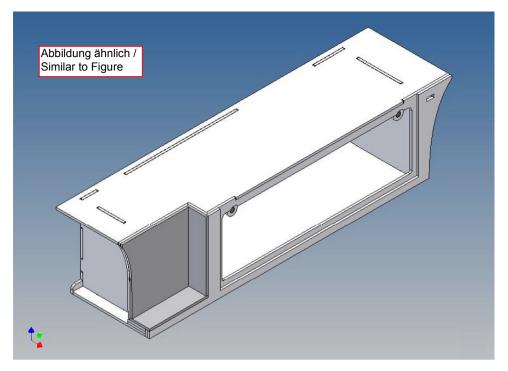

#### **General Description**

This polystyrene-milled parts set for a storage box as an accessory to the TAMIYA Scania (M1: 14), with a Torpedo-Kit, designed.

The storage box can be mounted on the vehicle frame and has on the outside of a removable cover, which is held with hooks and magnets (magnets are in a separate bag).

Inside the box technique can be accommodated. .

For mounting on the vehicle frame are at distance spacers, these create a gap to accommodate any existing screw heads on the frame to produce.

It is very important that at the first construction step paying attention to the correct side to put the box together, so that really produces a left or right box.

It is helpful to fix the parts at first only on a few points with super-glue and after a check along the edges fully with super-glue or a polystyrene-glue.