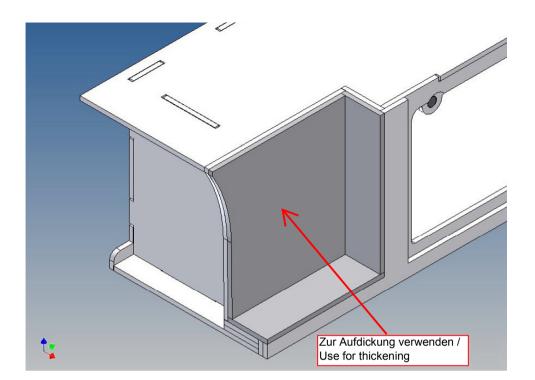

It is very important that at the first construction step paying attention to the correct side to put the box together, so that really produces a left or right box.

It is helpful to fix the parts at first only on a few points with super-glue and after a check along the edges fully with super-glue or a polystyrene-glue.

The parts are made of polystyrene, if you use super-glue in combination with activator spray, please be aware that the activator spray can destroy polystyrene – because of that you should use it very carefully or use only polystyrene-glue.