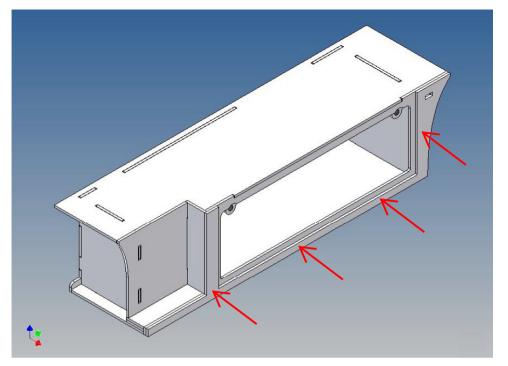

Inside the box technique can be accommodated. .

For mounting on the vehicle frame are at distance spacers, these create a gap to accommodate any existing screw heads on the frame to produce.