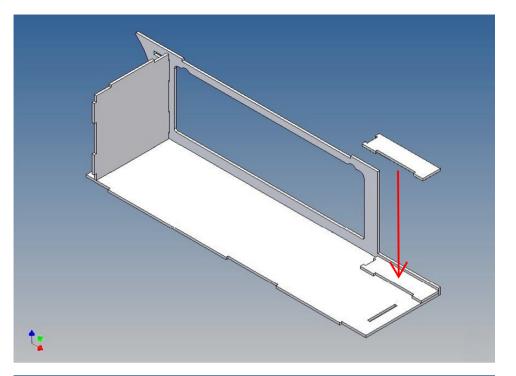

It is very important that at the first construction step paying attention to the correct side to put the box together, so that really produces a left or right box.

It is helpful to fix the parts at first only on a few points with super-glue and after a check along the edges fully with super-glue or a polystyrene-glue.