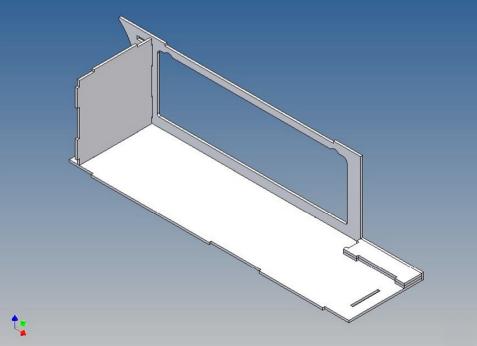

#### **General Description**

This polystyrene-milled parts set for a storage box as an accessory to the TAMIYA Scania (M1: 14), with a Torpedo-Kit, designed.

The storage box can be mounted on the vehicle frame and has on the outside of a removable cover, which is held with hooks and magnets (magnets are in a separate bag).

Inside the box technique can be accommodated. .

For mounting on the vehicle frame are at distance spacers, these create a gap to accommodate any existing screw heads on the frame to produce.