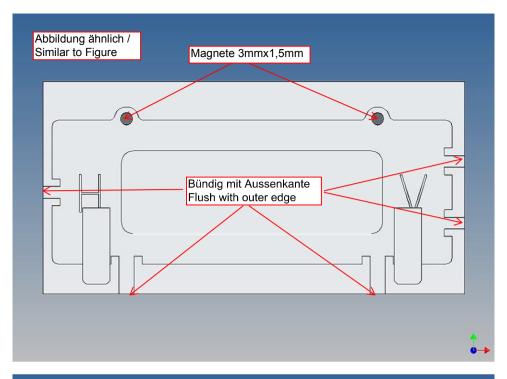

#### **General Description**

This polystyrene-milled parts set for a storage box as an accessory to the TAMIYA Scania (M1: 14), with a Torpedo-Kit, designed.

The storage box can be mounted on the vehicle frame and has on the outside of a removable cover, which is held with hooks and magnets (magnets are in a separate bag).

Inside the box technique can be accommodated. .

For mounting on the vehicle frame are at distance spacers, these create a gap to accommodate any existing screw heads on the frame to produce.