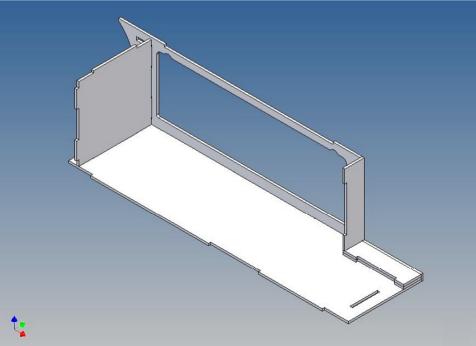

It is very important that at the first construction step paying attention to the correct side to put the box together, so that really produces a left or right box.

It is helpful to fix the parts at first only on a few points with super-glue and after a check along the edges fully with super-glue or a polystyrene-glue.