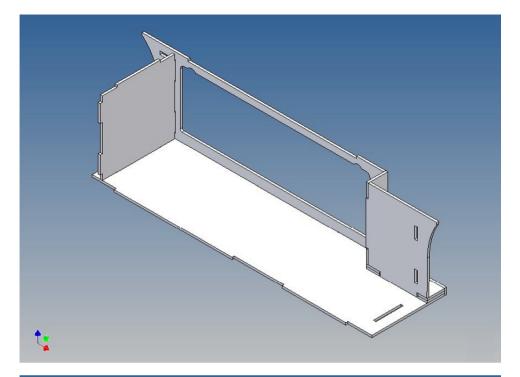

#### **General Description**

This polystyrene-milled parts set for a storage box as an accessory to the TAMIYA Scania (M1: 14), with a Torpedo-Kit, designed.

The storage box can be mounted on the vehicle frame and has on the outside of a removable cover, which is held with hooks and magnets (magnets are in a separate bag).

Inside the box technique can be accommodated. .

For mounting on the vehicle frame are at distance spacers, these create a gap to accommodate any existing screw heads on the frame to produce.