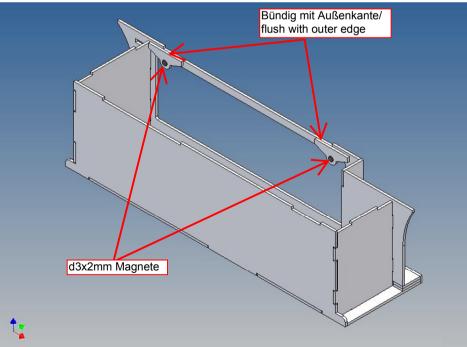

#### **General Description**

This polystyrene-milled parts set for a storage box as an accessory to the TAMIYA Scania (M1: 14), with a Torpedo-Kit, designed.

The storage box can be mounted on the vehicle frame and has on the outside of a removable cover, which is held with hooks and magnets (magnets are in a separate bag).

### Annotation:

For technical reasons delivery also magnets with different dimensions may be enclosed.

Good luck and have fun - your MDTechShop team