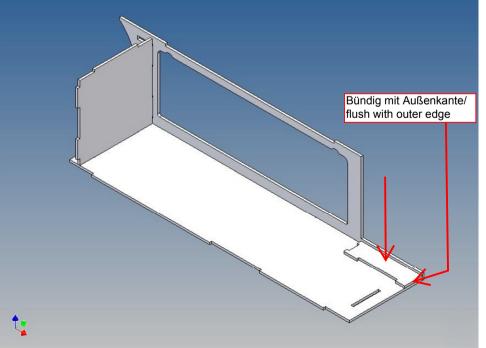

It is very important that at the first construction step paying attention to the correct side to put the box together, so that really produces a left or right box.

It is helpful to fix the parts at first only on a few points with super-glue and after a check along the edges fully with super-glue or a polystyrene-glue.