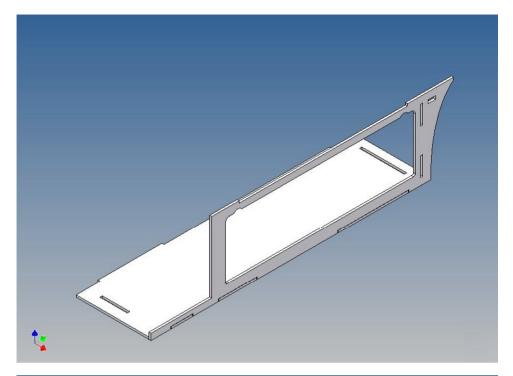

It is very important that at the first construction step paying attention to the correct side to put the box together, so that really produces a left or right box.

It is helpful to fix the parts at first only on a few points with super-glue and after a check along the edges fully with super-glue or a polystyrene-glue.