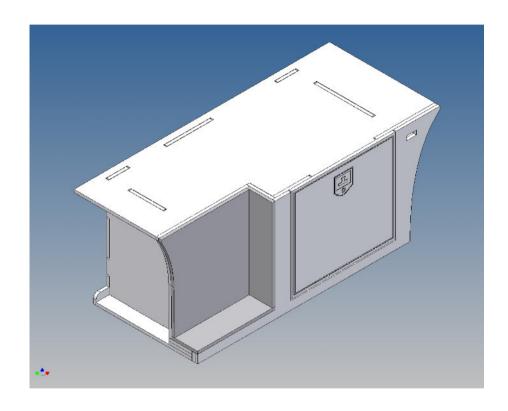

#### **General Description**

This polystyrene-milled parts set for a storage box as an accessory to the TAMIYA Scania (M1: 14), with a Torpedo-Kit, designed.

The storage box can be mounted on the vehicle frame and has on the outside of a removable cover, which is held with hooks and magnets (magnets are in a separate bag).

Inside the box technique can be accommodated. .

For mounting on the vehicle frame are at distance spacers, these create a gap to accommodate any existing screw heads on the frame to produce.