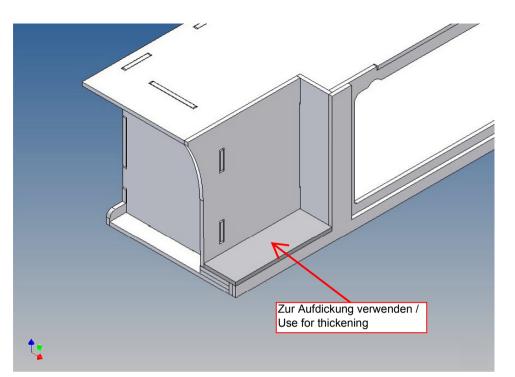

It is very important that at the first construction step paying attention to the correct side to put the box together, so that really produces a left or right box.

It is helpful to fix the parts at first only on a few points with super-glue and after a check along the edges fully with super-glue or a polystyrene-glue.

The parts are made of polystyrene, if you use super-glue in combination with activator spray, please be aware that the activator spray can destroy polystyrene – because of that you should use it very carefully or use only polystyrene-glue.