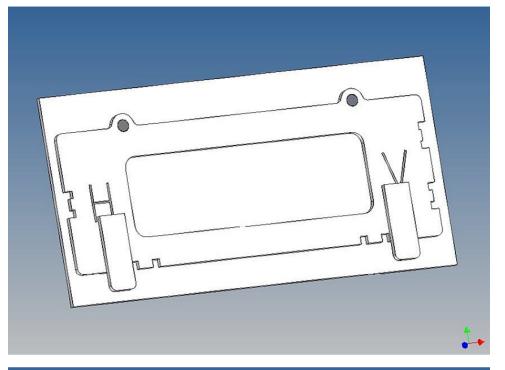

Inside the box technique can be accommodated. .

For mounting on the vehicle frame are at distance spacers, these create a gap to accommodate any existing screw heads on the frame to produce.