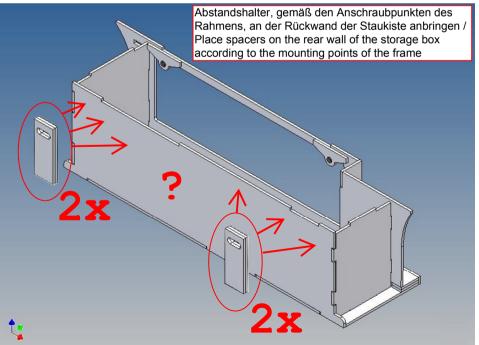

Inside the box technique can be accommodated. .

For mounting on the vehicle frame are at distance spacers, these create a gap to accommodate any existing screw heads on the frame to produce.