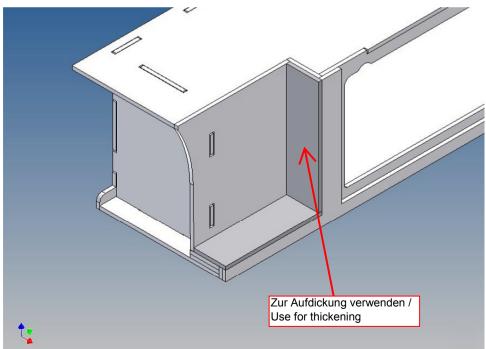

It is very important that at the first construction step paying attention to the correct side to put the box together, so that really produces a left or right box.

It is helpful to fix the parts at first only on a few points with super-glue and after a check along the edges fully with super-glue or a polystyrene-glue.

The parts are made of polystyrene, if you use super-glue in combination with activator spray, please be aware that the activator spray can destroy polystyrene – because of that you should use it very carefully or use only polystyrene-glue.