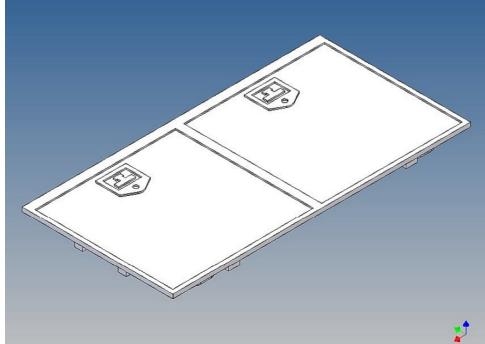

#### **General Description**

This polystyrene-milled parts set for a storage box as an accessory to the TAMIYA Scania (M1: 14), with a Torpedo-Kit, designed.

The storage box can be mounted on the vehicle frame and has on the outside of a removable cover, which is held with hooks and magnets (magnets are in a separate bag).

Inside the box technique can be accommodated. .

For mounting on the vehicle frame are at distance spacers, these create a gap to accommodate any existing screw heads on the frame to produce.