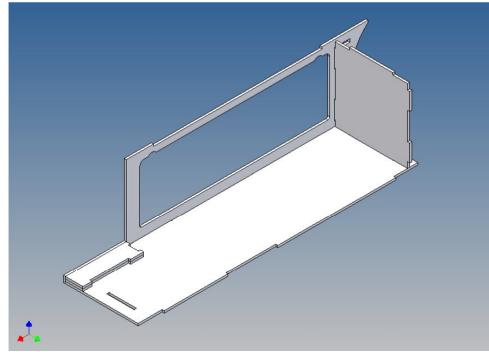

### **General Description**

This polystyrene-milled parts set for a storage box as an accessory to the TAMIYA Scania (M1: 14), with a Torpedo-Kit, designed.

The storage box can be mounted on the vehicle frame and has on the outside of a removable cover, which is held with hooks and magnets (magnets are in a separate bag).

Inside the box technique can be accommodated. .

For mounting on the vehicle frame are at distance spacers, these create a gap to accommodate any existing screw heads on the frame to produce.