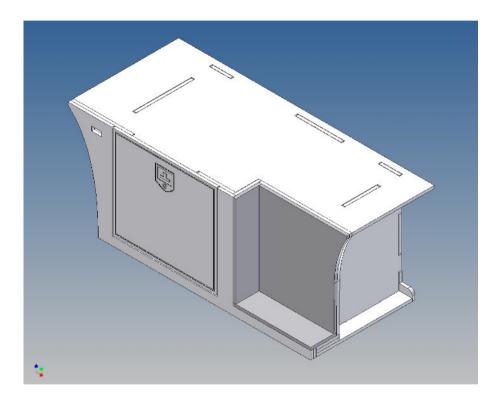

### **General Description**

This polystyrene-milled parts set for a storage box as an accessory to the TAMIYA Scania (M1: 14), with a Torpedo-Kit, designed.

The storage box can be mounted on the vehicle frame and has on the outside of a removable cover, which is held with hooks and magnets (magnets are in a separate bag).

Inside the box technique can be accommodated. .

For mounting on the vehicle frame are at distance spacers, these create a gap to accommodate any existing screw heads on the frame to produce.