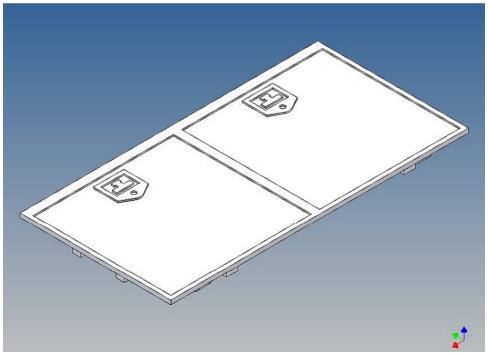

### **General Description**

This polystyrene-milled parts set for a storage box as an accessory to the TAMIYA Scania (M1: 14), with a Torpedo-Kit, designed.

The storage box can be mounted on the vehicle frame and has on the outside of a removable cover, which is held with hooks and magnets (magnets are in a separate bag).

Inside the box technique can be accommodated. .

For mounting on the vehicle frame are at distance spacers, these create a gap to accommodate any existing screw heads on the frame to produce.