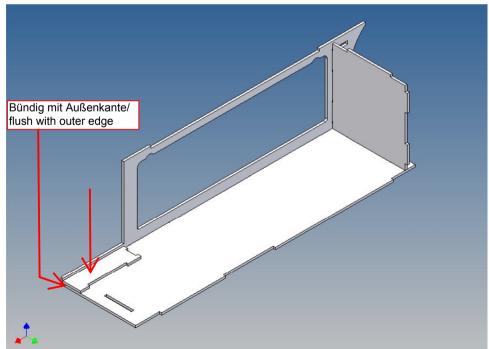

#### **Assembly Procedure**

Before you put the parts together please read the assembly instructions carefully and pay attention to the assembly sequence and test the fitting accuracy of the parts before gluing them together.

It is very important that at the first construction step paying attention to the correct side to put the box together, so that really produces a left or right box.

It is helpful to fix the parts at first only on a few points with super-glue and after a check along the edges fully with super-glue or a polystyrene-glue.