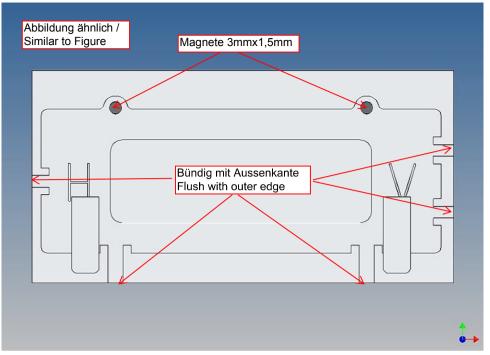

### **General Description**

This polystyrene-milled parts set for a storage box as an accessory to the TAMIYA Scania (M1: 14), with a Torpedo-Kit, designed.

The storage box can be mounted on the vehicle frame and has on the outside of a removable cover, which is held with hooks and magnets (magnets are in a separate bag).

#### Annotation:

For technical reasons delivery also magnets with different dimensions may be enclosed.

Good luck and have fun - your MDTechShop team