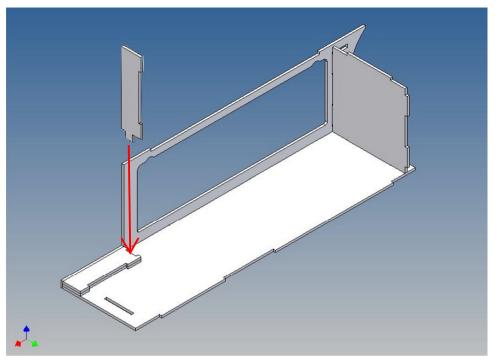

It is very important that at the first construction step paying attention to the correct side to put the box together, so that really produces a left or right box.

It is helpful to fix the parts at first only on a few points with super-glue and after a check along the edges fully with super-glue or a polystyrene-glue.