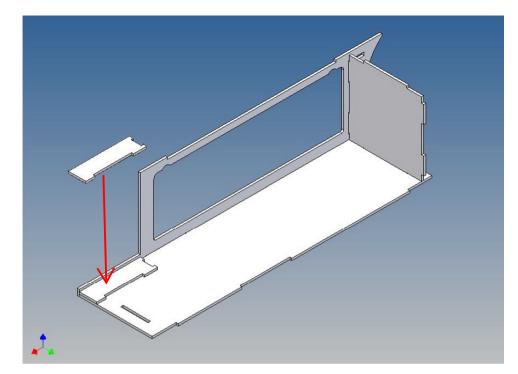

#### **Assembly Procedure**

Before you put the parts together please read the assembly instructions carefully and pay attention to the assembly sequence and test the fitting accuracy of the parts before gluing them together.

It is very important that at the first construction step paying attention to the correct side to put the box together, so that really produces a left or right box.

It is helpful to fix the parts at first only on a few points with super-glue and after a check along the edges fully with super-glue or a polystyrene-glue.