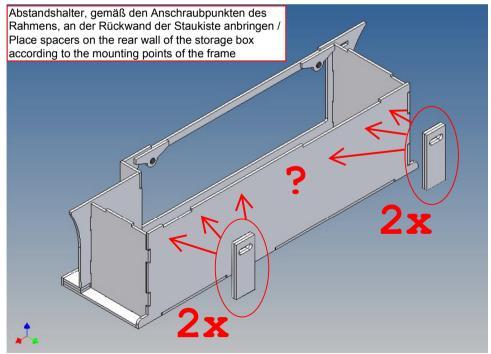

Inside the box technique can be accommodated. .

For mounting on the vehicle frame are at distance spacers, these create a gap to accommodate any existing screw heads on the frame to produce.