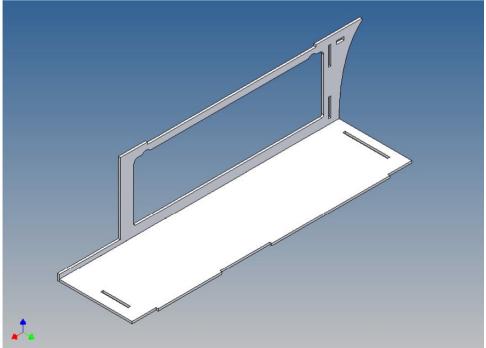

It is very important that at the first construction step paying attention to the correct side to put the box together, so that really produces a left or right box.

It is helpful to fix the parts at first only on a few points with super-glue and after a check along the edges fully with super-glue or a polystyrene-glue.