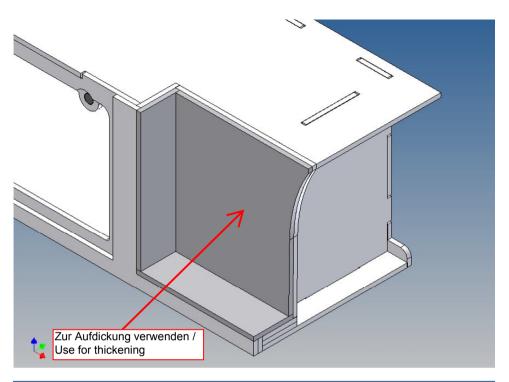

It is very important that at the first construction step paying attention to the correct side to put the box together, so that really produces a left or right box.

It is helpful to fix the parts at first only on a few points with super-glue and after a check along the edges fully with super-glue or a polystyrene-glue.

The parts are made of polystyrene, if you use super-glue in combination with activator spray, please be aware that the activator spray can destroy polystyrene – because of that you should use it very carefully or use only polystyrene-glue.