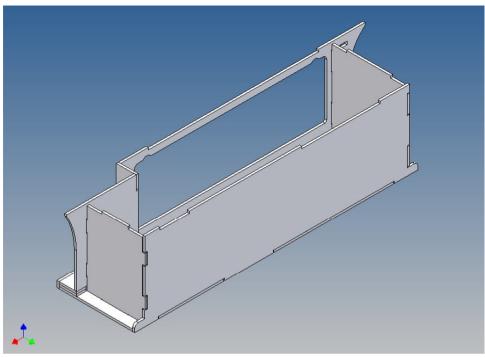

### **General Description**

This polystyrene-milled parts set for a storage box as an accessory to the TAMIYA Scania (M1: 14), with a Torpedo-Kit, designed.

The storage box can be mounted on the vehicle frame and has on the outside of a removable cover, which is held with hooks and magnets (magnets are in a separate bag).

Inside the box technique can be accommodated. .

For mounting on the vehicle frame are at distance spacers, these create a gap to accommodate any existing screw heads on the frame to produce.