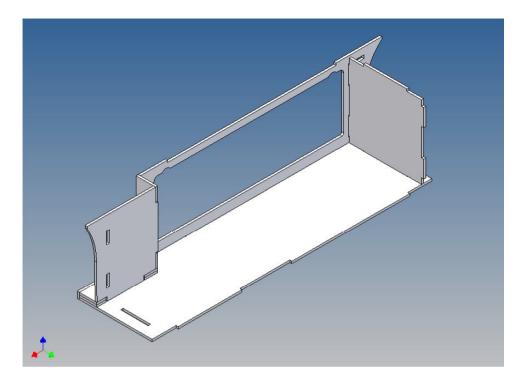

It is very important that at the first construction step paying attention to the correct side to put the box together, so that really produces a left or right box.

It is helpful to fix the parts at first only on a few points with super-glue and after a check along the edges fully with super-glue or a polystyrene-glue.