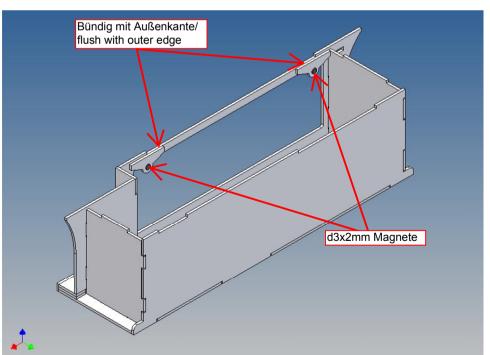

### **General Description**

This polystyrene-milled parts set for a storage box as an accessory to the TAMIYA Scania (M1: 14), with a Torpedo-Kit, designed.

The storage box can be mounted on the vehicle frame and has on the outside of a removable cover, which is held with hooks and magnets (magnets are in a separate bag).

#### Annotation:

For technical reasons delivery also magnets with different dimensions may be enclosed.

Good luck and have fun - your MDTechShop team