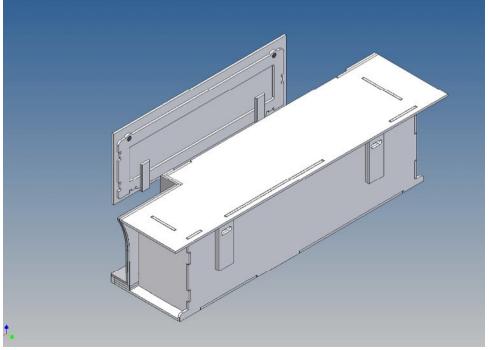

### **General Description**

This polystyrene-milled parts set for a storage box as an accessory to the TAMIYA Scania (M1: 14), with a Torpedo-Kit, designed.

The storage box can be mounted on the vehicle frame and has on the outside of a removable cover, which is held with hooks and magnets (magnets are in a separate bag).

Inside the box technique can be accommodated. .

For mounting on the vehicle frame are at distance spacers, these create a gap to accommodate any existing screw heads on the frame to produce.