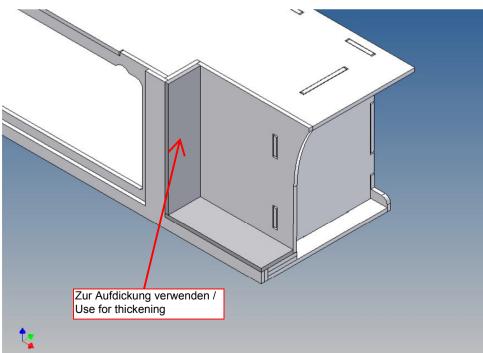

It is very important that at the first construction step paying attention to the correct side to put the box together, so that really produces a left or right box.

It is helpful to fix the parts at first only on a few points with super-glue and after a check along the edges fully with super-glue or a polystyrene-glue.

The parts are made of polystyrene, if you use super-glue in combination with activator spray, please be aware that the activator spray can destroy polystyrene – because of that you should use it very carefully or use only polystyrene-glue.