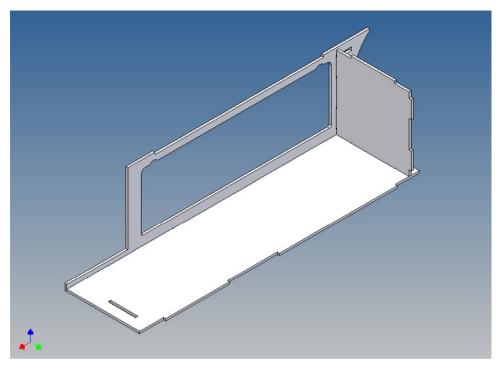

It is very important that at the first construction step paying attention to the correct side to put the box together, so that really produces a left or right box.

It is helpful to fix the parts at first only on a few points with super-glue and after a check along the edges fully with super-glue or a polystyrene-glue.