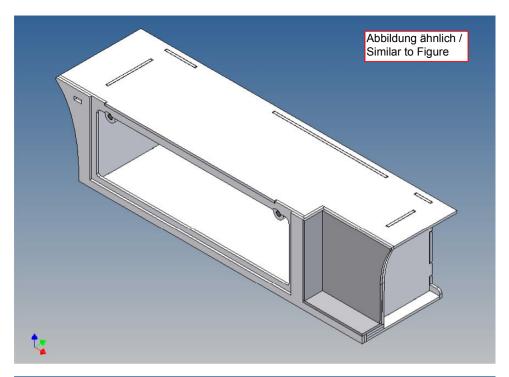

### **General Description**

This polystyrene-milled parts set for a storage box as an accessory to the TAMIYA Scania (M1: 14), with a Torpedo-Kit, designed.

The storage box can be mounted on the vehicle frame and has on the outside of a removable cover, which is held with hooks and magnets (magnets are in a separate bag).

Inside the box technique can be accommodated. .

For mounting on the vehicle frame are at distance spacers, these create a gap to accommodate any existing screw heads on the frame to produce.