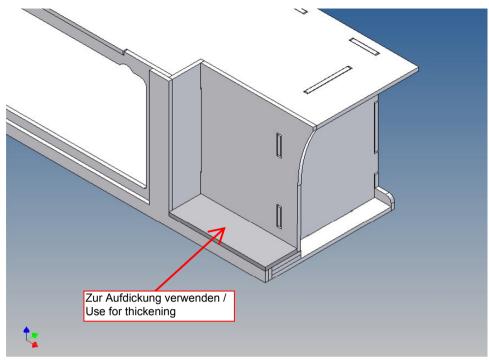

It is very important that at the first construction step paying attention to the correct side to put the box together, so that really produces a left or right box.

It is helpful to fix the parts at first only on a few points with super-glue and after a check along the edges fully with super-glue or a polystyrene-glue.

The parts are made of polystyrene, if you use super-glue in combination with activator spray, please be aware that the activator spray can destroy polystyrene – because of that you should use it very carefully or use only polystyrene-glue.