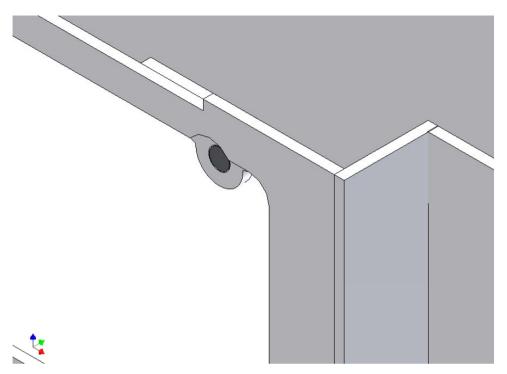

### **General Description**

This polystyrene-milled parts set for a storage box as an accessory to the TAMIYA Scania (M1: 14), with a Torpedo-Kit, designed.

The storage box can be mounted on the vehicle frame and has on the outside of a removable cover, which is held with hooks and magnets (magnets are in a separate bag).

#### Annotation:

For technical reasons delivery also magnets with different dimensions may be enclosed.

Good luck and have fun - your MDTechShop team