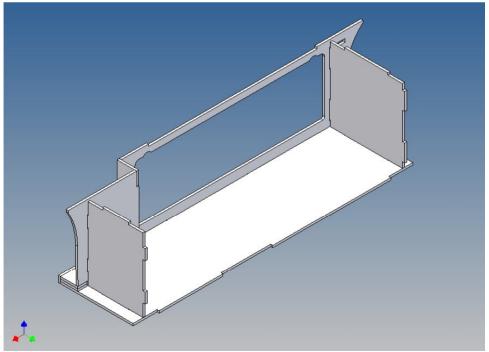

### **General Description**

This polystyrene-milled parts set for a storage box as an accessory to the TAMIYA Scania (M1: 14), with a Torpedo-Kit, designed.

The storage box can be mounted on the vehicle frame and has on the outside of a removable cover, which is held with hooks and magnets (magnets are in a separate bag).

Inside the box technique can be accommodated. .

For mounting on the vehicle frame are at distance spacers, these create a gap to accommodate any existing screw heads on the frame to produce.