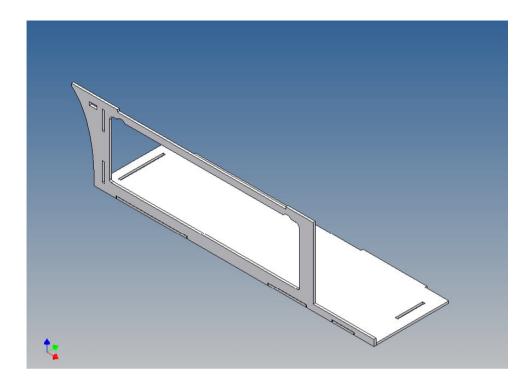

It is very important that at the first construction step paying attention to the correct side to put the box together, so that really produces a left or right box.

It is helpful to fix the parts at first only on a few points with super-glue and after a check along the edges fully with super-glue or a polystyrene-glue.