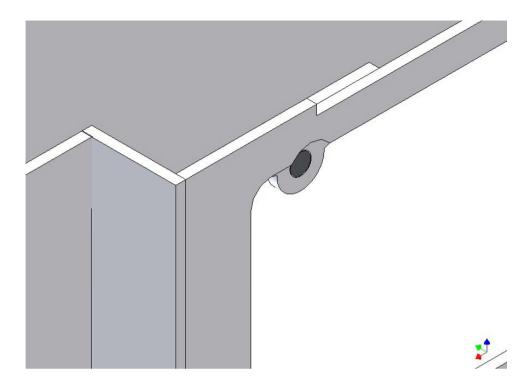

### **General Description**

This polystyrene-milled parts set for a storage box as an accessory to the TAMIYA Scania (M1: 14), with a Torpedo-Kit, designed.

The storage box can be mounted on the vehicle frame and has on the outside of a removable cover, which is held with hooks and magnets (magnets are in a separate bag).

#### Annotation:

For technical reasons delivery also magnets with different dimensions may be enclosed.

Good luck and have fun - your MDTechShop team