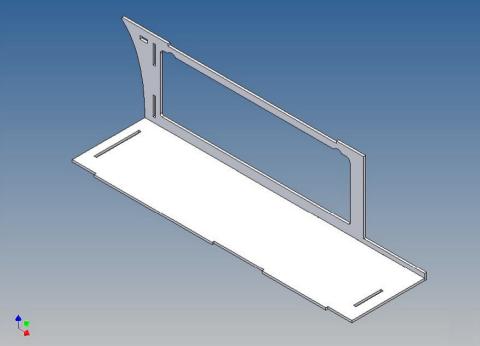

### **General Description**

This polystyrene-milled parts set for a storage box as an accessory to the TAMIYA Scania (M1: 14), with a Torpedo-Kit, designed.

The storage box can be mounted on the vehicle frame and has on the outside of a removable cover, which is held with hooks and magnets (magnets are in a separate bag).

Inside the box technique can be accommodated. .

For mounting on the vehicle frame are at distance spacers, these create a gap to accommodate any existing screw heads on the frame to produce.