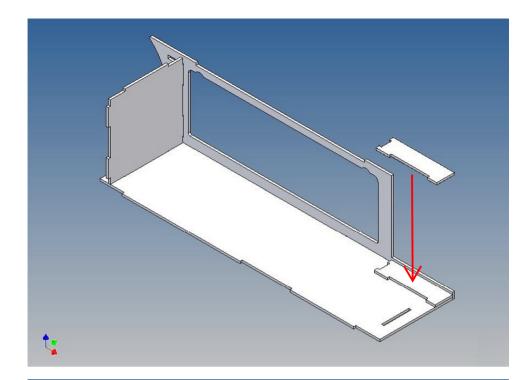

#### **Assembly Procedure**

Before you put the parts together please read the assembly instructions carefully and pay attention to the assembly sequence and test the fitting accuracy of the parts before gluing them together.

It is very important that at the first construction step paying attention to the correct side to put the box together, so that really produces a left or right box.

It is helpful to fix the parts at first only on a few points with super-glue and after a check along the edges fully with super-glue or a polystyrene-glue.