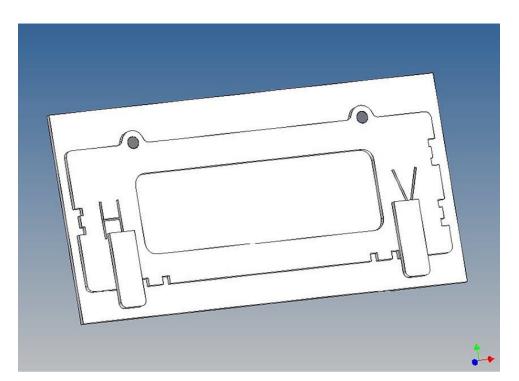

It is very important that at the first construction step paying attention to the correct side to put the box together, so that really produces a left or right box.

It is helpful to fix the parts at first only on a few points with super-glue and after a check along the edges fully with super-glue or a polystyrene-glue.