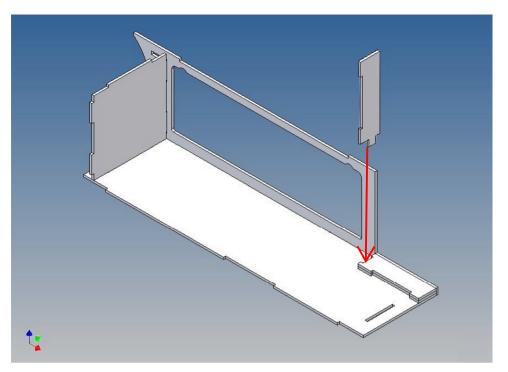

#### **Assembly Procedure**

Before you put the parts together please read the assembly instructions carefully and pay attention to the assembly sequence and test the fitting accuracy of the parts before gluing them together.

It is very important that at the first construction step paying attention to the correct side to put the box together, so that really produces a left or right box.

It is helpful to fix the parts at first only on a few points with super-glue and after a check along the edges fully with super-glue or a polystyrene-glue.