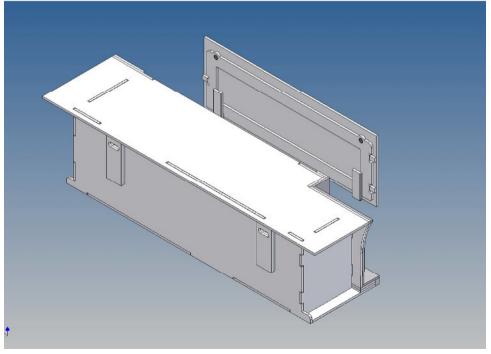

### **General Description**

This polystyrene-milled parts set for a storage box as an accessory to the TAMIYA Scania (M1: 14), with a Torpedo-Kit, designed.

The storage box can be mounted on the vehicle frame and has on the outside of a removable cover, which is held with hooks and magnets (magnets are in a separate bag).

Inside the box technique can be accommodated. .

For mounting on the vehicle frame are at distance spacers, these create a gap to accommodate any existing screw heads on the frame to produce.