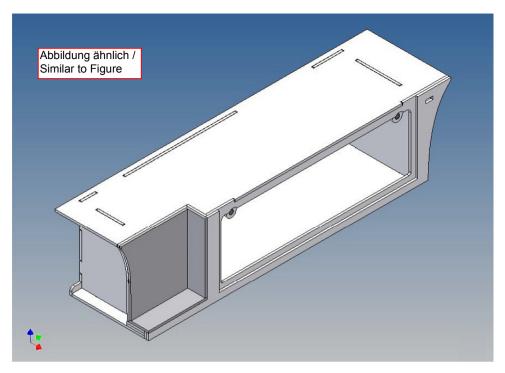

### **General Description**

This polystyrene-milled parts set for a storage box as an accessory to the TAMIYA Scania (M1: 14), with a Torpedo-Kit, designed.

The storage box can be mounted on the vehicle frame and has on the outside of a removable cover, which is held with hooks and magnets (magnets are in a separate bag).

Inside the box technique can be accommodated. .

For mounting on the vehicle frame are at distance spacers, these create a gap to accommodate any existing screw heads on the frame to produce.