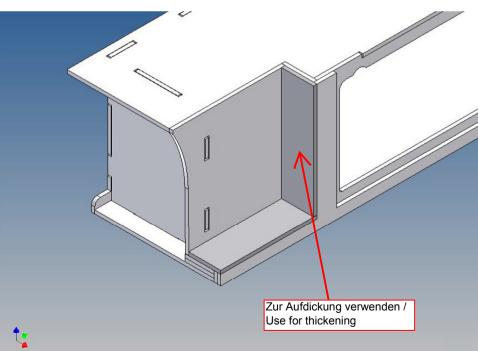

It is very important that at the first construction step paying attention to the correct side to put the box together, so that really produces a left or right box.

It is helpful to fix the parts at first only on a few points with super-glue and after a check along the edges fully with super-glue or a polystyrene-glue.