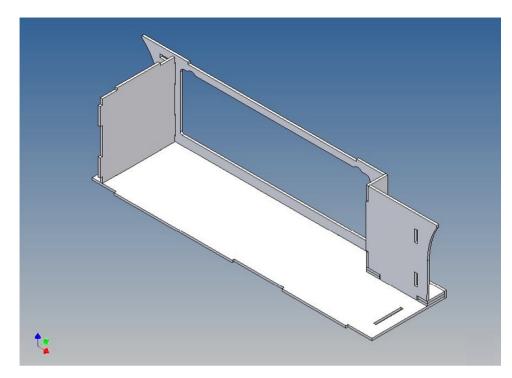

It is very important that at the first construction step paying attention to the correct side to put the box together, so that really produces a left or right box.

It is helpful to fix the parts at first only on a few points with super-glue and after a check along the edges fully with super-glue or a polystyrene-glue.