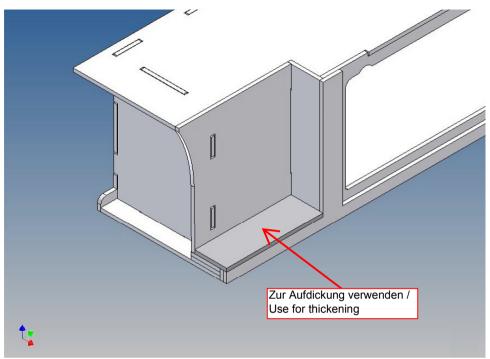

It is very important that at the first construction step paying attention to the correct side to put the box together, so that really produces a left or right box.

It is helpful to fix the parts at first only on a few points with super-glue and after a check along the edges fully with super-glue or a polystyrene-glue.