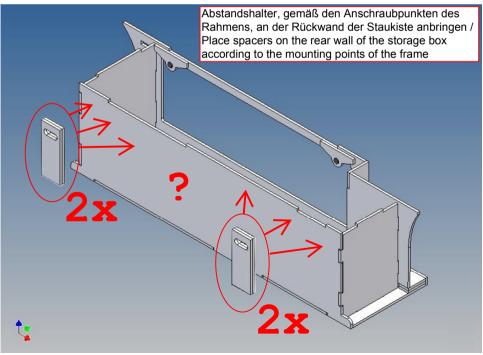

Inside the box technique can be accommodated. .

For mounting on the vehicle frame are at distance spacers, these create a gap to accommodate any existing screw heads on the frame to produce.