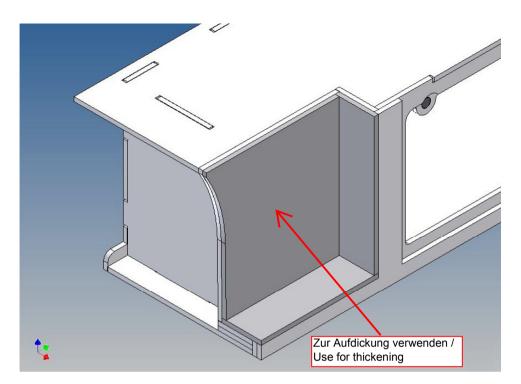

It is very important that at the first construction step paying attention to the correct side to put the box together, so that really produces a left or right box.

It is helpful to fix the parts at first only on a few points with super-glue and after a check along the edges fully with super-glue or a polystyrene-glue.