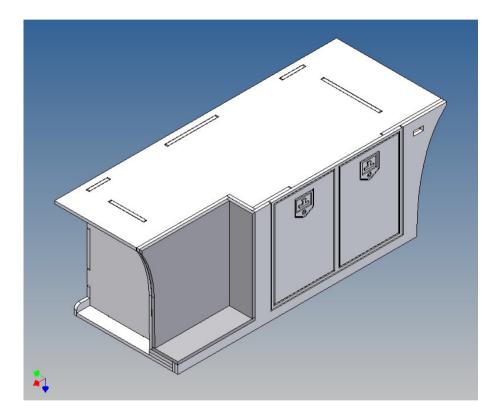

### **General Description**

This polystyrene-milled parts set for a storage box as an accessory to the TAMIYA Scania (M1: 14), with a Torpedo-Kit, designed.

The storage box can be mounted on the vehicle frame and has on the outside of a removable cover, which is held with hooks and magnets (magnets are in a separate bag).

Inside the box technique can be accommodated. .

For mounting on the vehicle frame are at distance spacers, these create a gap to accommodate any existing screw heads on the frame to produce.