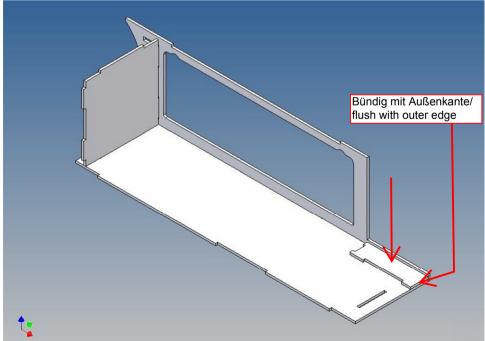

#### **Assembly Procedure**

Before you put the parts together please read the assembly instructions carefully and pay attention to the assembly sequence and test the fitting accuracy of the parts before gluing them together.

It is very important that at the first construction step paying attention to the correct side to put the box together, so that really produces a left or right box.

It is helpful to fix the parts at first only on a few points with super-glue and after a check along the edges fully with super-glue or a polystyrene-glue.