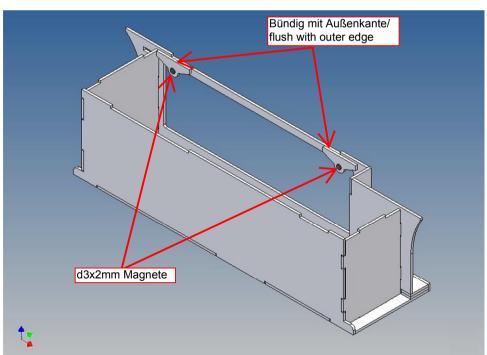

### **General Description**

This polystyrene-milled parts set for a storage box as an accessory to the TAMIYA Scania (M1: 14), with a Torpedo-Kit, designed.

The storage box can be mounted on the vehicle frame and has on the outside of a removable cover, which is held with hooks and magnets (magnets are in a separate bag).

#### Annotation:

For technical reasons delivery also magnets with different dimensions may be enclosed.

Good luck and have fun - your MDTechShop team