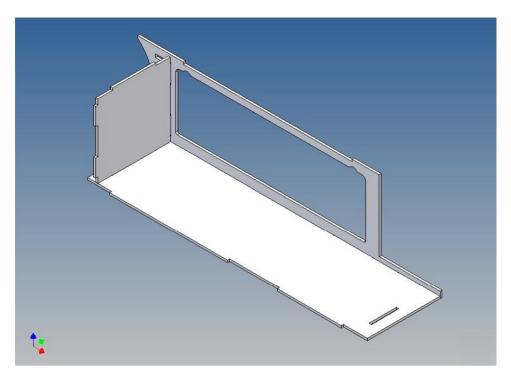

It is very important that at the first construction step paying attention to the correct side to put the box together, so that really produces a left or right box.

It is helpful to fix the parts at first only on a few points with super-glue and after a check along the edges fully with super-glue or a polystyrene-glue.