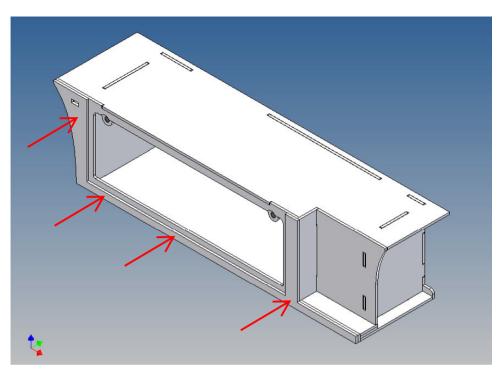

It is very important that at the first construction step paying attention to the correct side to put the box together, so that really produces a left or right box.

It is helpful to fix the parts at first only on a few points with super-glue and after a check along the edges fully with super-glue or a polystyrene-glue.