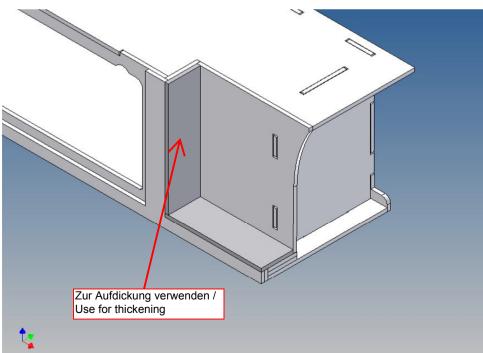

It is very important that at the first construction step paying attention to the correct side to put the box together, so that really produces a left or right box.

It is helpful to fix the parts at first only on a few points with super-glue and after a check along the edges fully with super-glue or a polystyrene-glue.