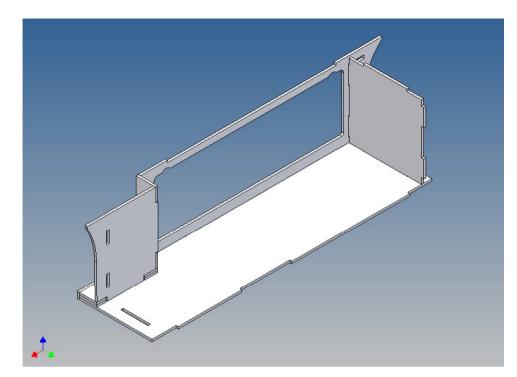

#### **Assembly Procedure**

Before you put the parts together please read the assembly instructions carefully and pay attention to the assembly sequence and test the fitting accuracy of the parts before gluing them together.

It is very important that at the first construction step paying attention to the correct side to put the box together, so that really produces a left or right box.

It is helpful to fix the parts at first only on a few points with super-glue and after a check along the edges fully with super-glue or a polystyrene-glue.