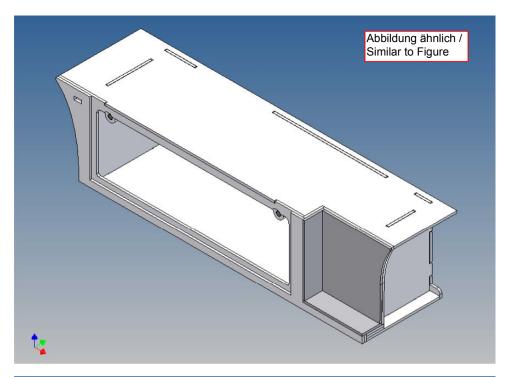

### **General Description**

This polystyrene-milled parts set for a storage box as an accessory to the TAMIYA Scania (M1: 14), with a Torpedo-Kit, designed.

The storage box can be mounted on the vehicle frame and has on the outside of a removable cover, which is held with hooks and magnets (magnets are in a separate bag).

Inside the box technique can be accommodated. .

For mounting on the vehicle frame are at distance spacers, these create a gap to accommodate any existing screw heads on the frame to produce.

It is very important that at the first construction step paying attention to the correct side to put the box together, so that really produces a left or right box.

It is helpful to fix the parts at first only on a few points with super-glue and after a check along the edges fully with super-glue or a polystyrene-glue.