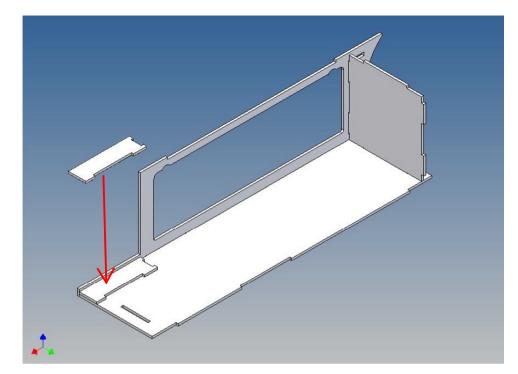

Inside the box technique can be accommodated. .

For mounting on the vehicle frame are at distance spacers, these create a gap to accommodate any existing screw heads on the frame to produce.