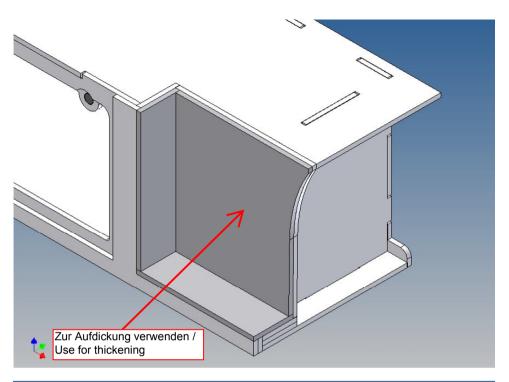

It is very important that at the first construction step paying attention to the correct side to put the box together, so that really produces a left or right box.

It is helpful to fix the parts at first only on a few points with super-glue and after a check along the edges fully with super-glue or a polystyrene-glue.