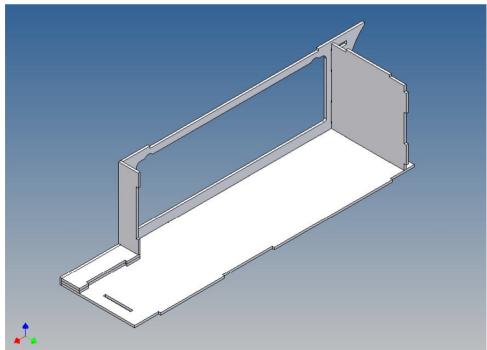

#### **Assembly Procedure**

Before you put the parts together please read the assembly instructions carefully and pay attention to the assembly sequence and test the fitting accuracy of the parts before gluing them together.

It is very important that at the first construction step paying attention to the correct side to put the box together, so that really produces a left or right box.

It is helpful to fix the parts at first only on a few points with super-glue and after a check along the edges fully with super-glue or a polystyrene-glue.