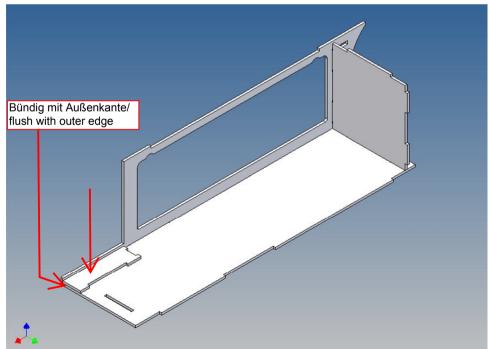

Inside the box technique can be accommodated. .

For mounting on the vehicle frame are at distance spacers, these create a gap to accommodate any existing screw heads on the frame to produce.