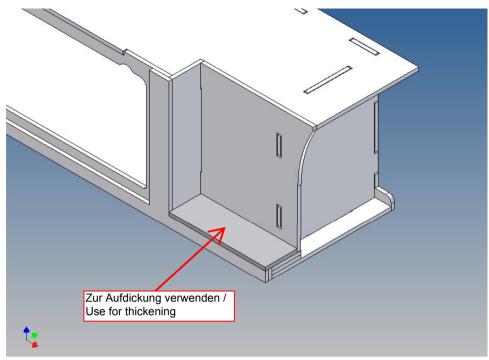

It is very important that at the first construction step paying attention to the correct side to put the box together, so that really produces a left or right box.

It is helpful to fix the parts at first only on a few points with super-glue and after a check along the edges fully with super-glue or a polystyrene-glue.