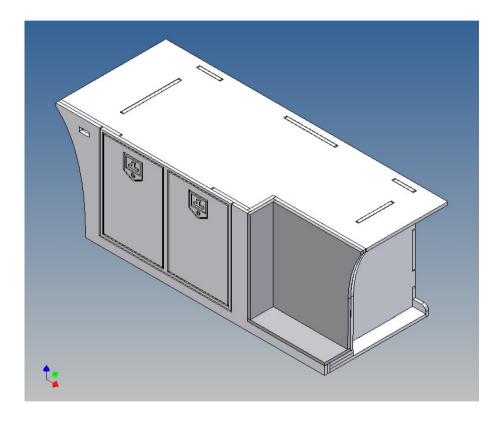

### **General Description**

This polystyrene-milled parts set for a storage box as an accessory to the TAMIYA Scania (M1: 14), with a Torpedo-Kit, designed.

The storage box can be mounted on the vehicle frame and has on the outside of a removable cover, which is held with hooks and magnets (magnets are in a separate bag).

Inside the box technique can be accommodated. .

For mounting on the vehicle frame are at distance spacers, these create a gap to accommodate any existing screw heads on the frame to produce.