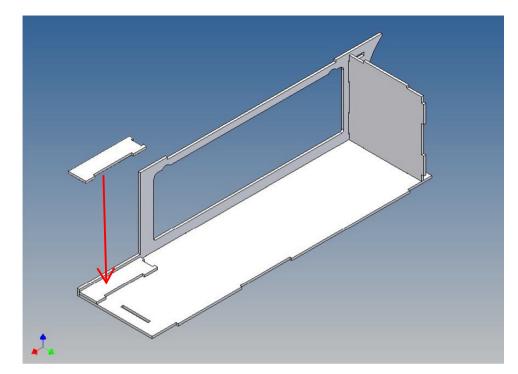

It is very important that at the first construction step paying attention to the correct side to put the box together, so that really produces a left or right box.

It is helpful to fix the parts at first only on a few points with super-glue and after a check along the edges fully with super-glue or a polystyrene-glue.