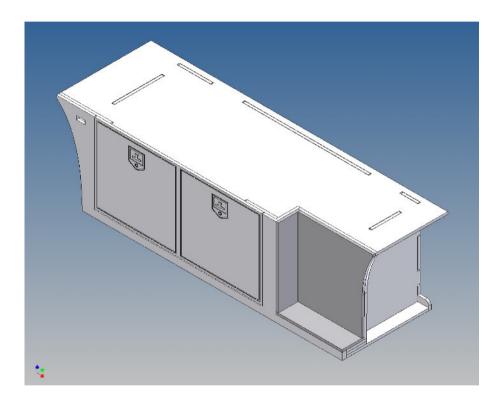

#### **General Description**

This polystyrene-milled parts set for a storage box as an accessory to the TAMIYA Scania (M1: 14), with a Torpedo-Kit, designed.

The storage box can be mounted on the vehicle frame and has on the outside of a removable cover, which is held with hooks and magnets (magnets are in a separate bag).

Inside the box technique can be accommodated. .

For mounting on the vehicle frame are at distance spacers, these create a gap to accommodate any existing screw heads on the frame to produce.