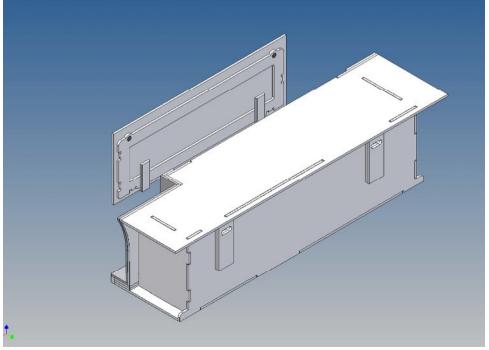

#### **General Description**

This polystyrene-milled parts set for a storage box as an accessory to the TAMIYA Scania (M1: 14), with a Torpedo-Kit, designed.

The storage box can be mounted on the vehicle frame and has on the outside of a removable cover, which is held with hooks and magnets (magnets are in a separate bag).

Inside the box technique can be accommodated. .

For mounting on the vehicle frame are at distance spacers, these create a gap to accommodate any existing screw heads on the frame to produce.