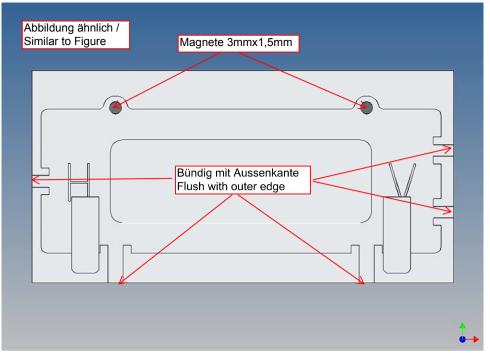

#### **General Description**

This polystyrene-milled parts set for a storage box as an accessory to the TAMIYA Scania (M1: 14), with a Torpedo-Kit, designed.

The storage box can be mounted on the vehicle frame and has on the outside of a removable cover, which is held with hooks and magnets (magnets are in a separate bag).

### Annotation:

For technical reasons delivery also magnets with different dimensions may be enclosed.

Good luck and have fun - your MDTechShop team