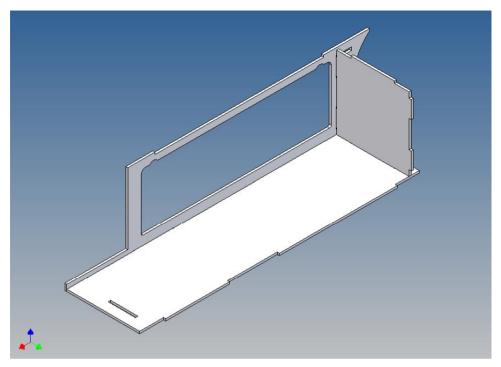

#### **General Description**

This polystyrene-milled parts set for a storage box as an accessory to the TAMIYA Scania (M1: 14), with a Torpedo-Kit, designed.

The storage box can be mounted on the vehicle frame and has on the outside of a removable cover, which is held with hooks and magnets (magnets are in a separate bag).

Inside the box technique can be accommodated. .

For mounting on the vehicle frame are at distance spacers, these create a gap to accommodate any existing screw heads on the frame to produce.