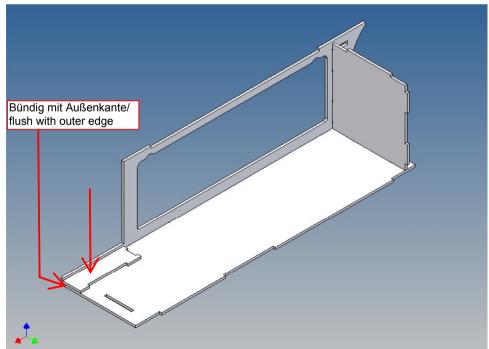

It is very important that at the first construction step paying attention to the correct side to put the box together, so that really produces a left or right box.

It is helpful to fix the parts at first only on a few points with super-glue and after a check along the edges fully with super-glue or a polystyrene-glue.