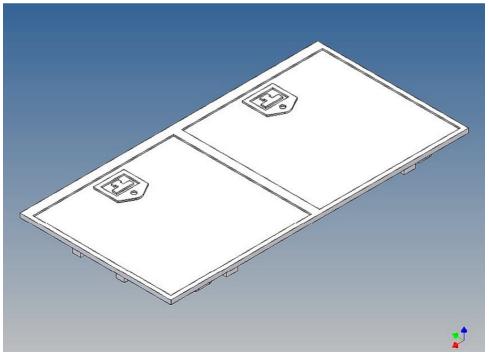

#### **General Description**

This polystyrene-milled parts set for a storage box as an accessory to the TAMIYA Scania (M1: 14), with a Torpedo-Kit, designed.

The storage box can be mounted on the vehicle frame and has on the outside of a removable cover, which is held with hooks and magnets (magnets are in a separate bag).

Inside the box technique can be accommodated. .

For mounting on the vehicle frame are at distance spacers, these create a gap to accommodate any existing screw heads on the frame to produce.