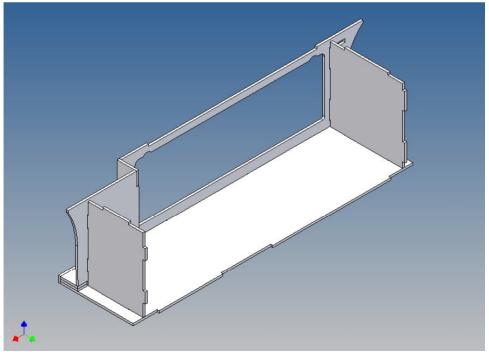

#### **General Description**

This polystyrene-milled parts set for a storage box as an accessory to the TAMIYA Scania (M1: 14), with a Torpedo-Kit, designed.

The storage box can be mounted on the vehicle frame and has on the outside of a removable cover, which is held with hooks and magnets (magnets are in a separate bag).

Inside the box technique can be accommodated. .

For mounting on the vehicle frame are at distance spacers, these create a gap to accommodate any existing screw heads on the frame to produce.