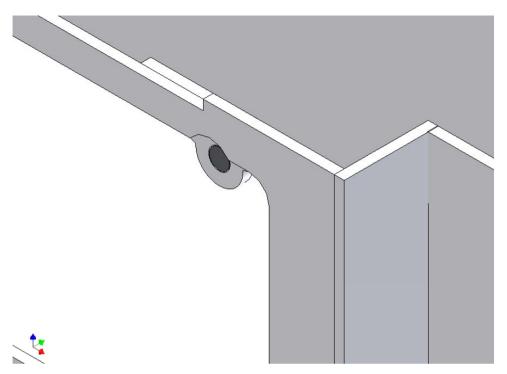

#### **General Description**

This polystyrene-milled parts set for a storage box as an accessory to the TAMIYA Scania (M1: 14), with a Torpedo-Kit, designed.

The storage box can be mounted on the vehicle frame and has on the outside of a removable cover, which is held with hooks and magnets (magnets are in a separate bag).

### Annotation:

For technical reasons delivery also magnets with different dimensions may be enclosed.

Good luck and have fun - your MDTechShop team