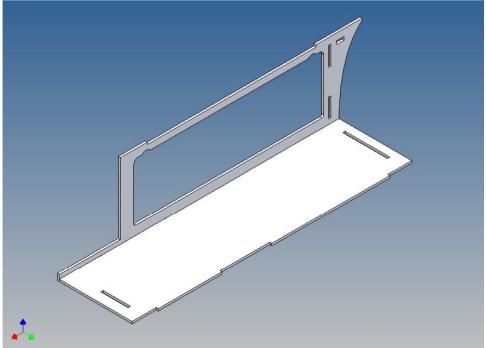

#### **General Description**

This polystyrene-milled parts set for a storage box as an accessory to the TAMIYA Scania (M1: 14), with a Torpedo-Kit, designed.

The storage box can be mounted on the vehicle frame and has on the outside of a removable cover, which is held with hooks and magnets (magnets are in a separate bag).

Inside the box technique can be accommodated. .

For mounting on the vehicle frame are at distance spacers, these create a gap to accommodate any existing screw heads on the frame to produce.