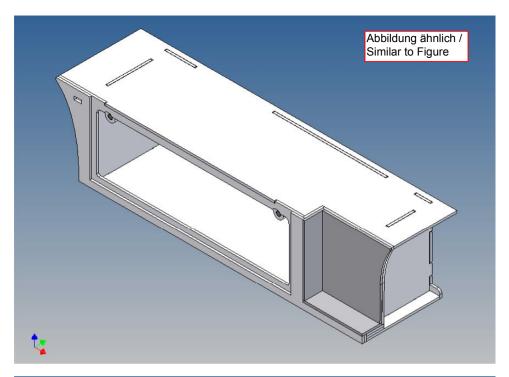

#### **General Description**

This polystyrene-milled parts set for a storage box as an accessory to the TAMIYA Scania (M1: 14), with a Torpedo-Kit, designed.

The storage box can be mounted on the vehicle frame and has on the outside of a removable cover, which is held with hooks and magnets (magnets are in a separate bag).

Inside the box technique can be accommodated. .

For mounting on the vehicle frame are at distance spacers, these create a gap to accommodate any existing screw heads on the frame to produce.