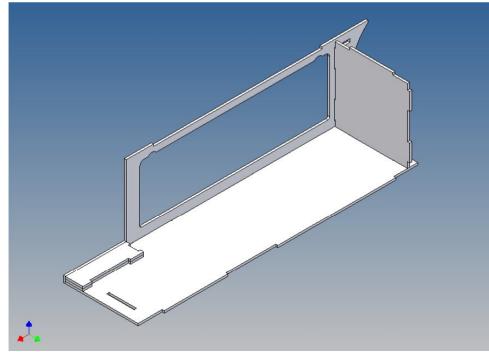

#### **General Description**

This polystyrene-milled parts set for a storage box as an accessory to the TAMIYA Scania (M1: 14), with a Torpedo-Kit, designed.

The storage box can be mounted on the vehicle frame and has on the outside of a removable cover, which is held with hooks and magnets (magnets are in a separate bag).

Inside the box technique can be accommodated. .

For mounting on the vehicle frame are at distance spacers, these create a gap to accommodate any existing screw heads on the frame to produce.