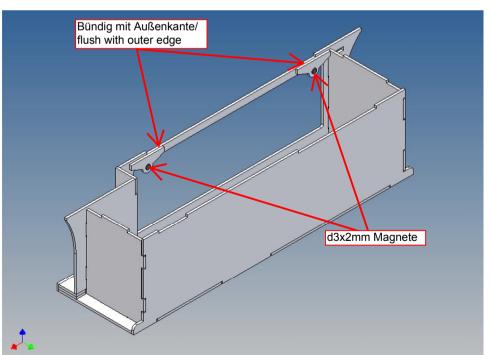

#### **General Description**

This polystyrene-milled parts set for a storage box as an accessory to the TAMIYA Scania (M1: 14), with a Torpedo-Kit, designed.

The storage box can be mounted on the vehicle frame and has on the outside of a removable cover, which is held with hooks and magnets (magnets are in a separate bag).

### Annotation:

For technical reasons delivery also magnets with different dimensions may be enclosed.

Good luck and have fun - your MDTechShop team