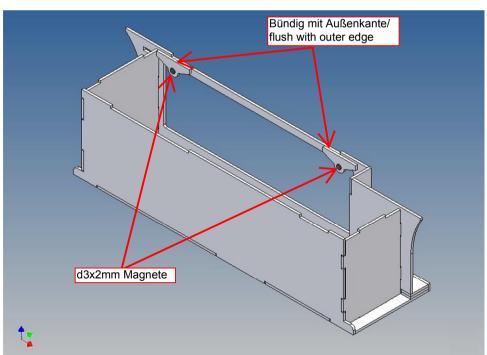

#### **General Description**

This polystyrene-milled parts set for a storage box as an accessory to the TAMIYA Scania (M1: 14), with a Torpedo-Kit, designed.

The storage box can be mounted on the vehicle frame and has on the outside of a removable cover, which is held with hooks and magnets (magnets are in a separate bag).

### Annotation:

For technical reasons delivery also magnets with different dimensions may be enclosed.

Good luck and have fun - your MDTechShop team