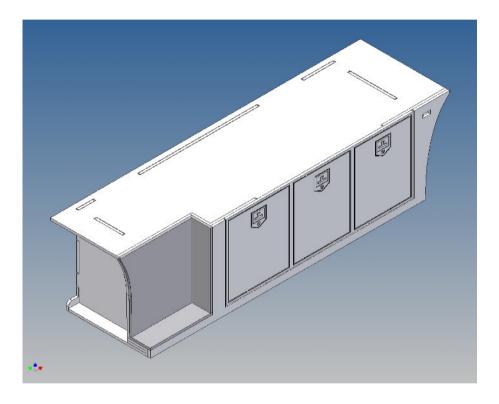

#### **General Description**

This polystyrene-milled parts set for a storage box as an accessory to the TAMIYA Scania (M1: 14), with a Torpedo-Kit, designed.

The storage box can be mounted on the vehicle frame and has on the outside of a removable cover, which is held with hooks and magnets (magnets are in a separate bag).

Inside the box technique can be accommodated. .

For mounting on the vehicle frame are at distance spacers, these create a gap to accommodate any existing screw heads on the frame to produce.