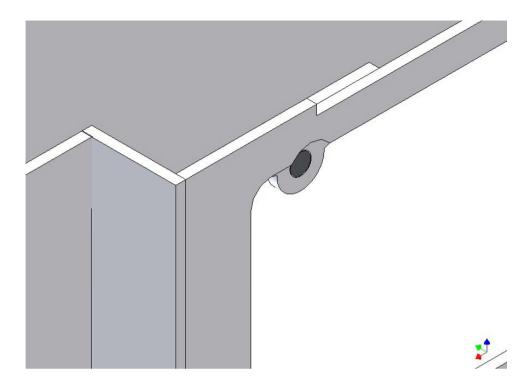

#### **General Description**

This polystyrene-milled parts set for a storage box as an accessory to the TAMIYA Scania (M1: 14), with a Torpedo-Kit, designed.

The storage box can be mounted on the vehicle frame and has on the outside of a removable cover, which is held with hooks and magnets (magnets are in a separate bag).

### Annotation:

For technical reasons delivery also magnets with different dimensions may be enclosed.

Good luck and have fun - your MDTechShop team