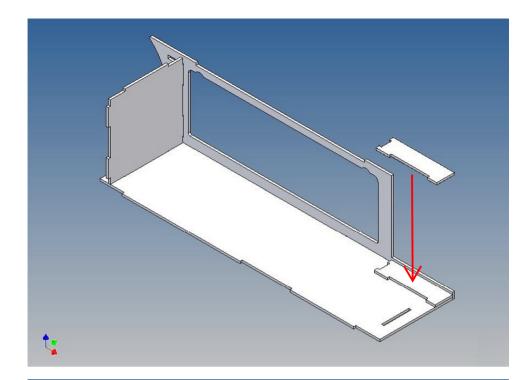

### **Assembly Procedure**

Before you put the parts together please read the assembly instructions carefully and pay attention to the assembly sequence and test the fitting accuracy of the parts before gluing them together.

It is very important that at the first construction step paying attention to the correct side to put the box together, so that really produces a left or right box.

It is helpful to fix the parts at first only on a few points with super-glue and after a check along the edges fully with super-glue or a polystyrene-glue.