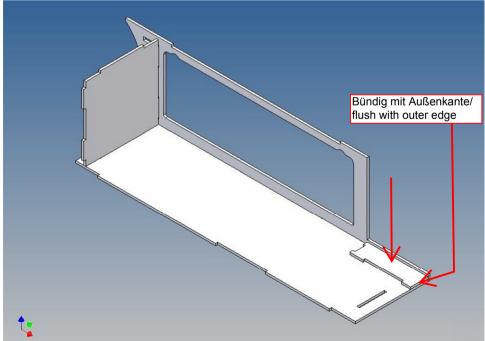

### **Assembly Procedure**

Before you put the parts together please read the assembly instructions carefully and pay attention to the assembly sequence and test the fitting accuracy of the parts before gluing them together.

It is very important that at the first construction step paying attention to the correct side to put the box together, so that really produces a left or right box.

It is helpful to fix the parts at first only on a few points with super-glue and after a check along the edges fully with super-glue or a polystyrene-glue.