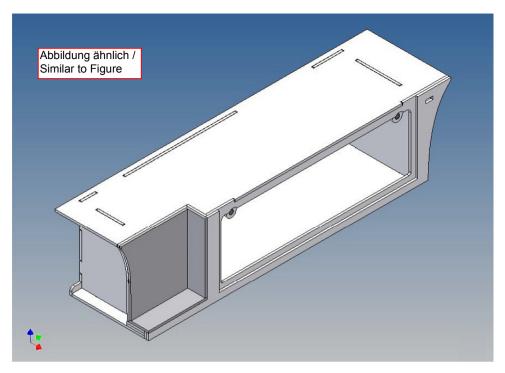

#### **General Description**

This polystyrene-milled parts set for a storage box as an accessory to the TAMIYA Scania (M1: 14), with a Torpedo-Kit, designed.

The storage box can be mounted on the vehicle frame and has on the outside of a removable cover, which is held with hooks and magnets (magnets are in a separate bag).

Inside the box technique can be accommodated. .

For mounting on the vehicle frame are at distance spacers, these create a gap to accommodate any existing screw heads on the frame to produce.