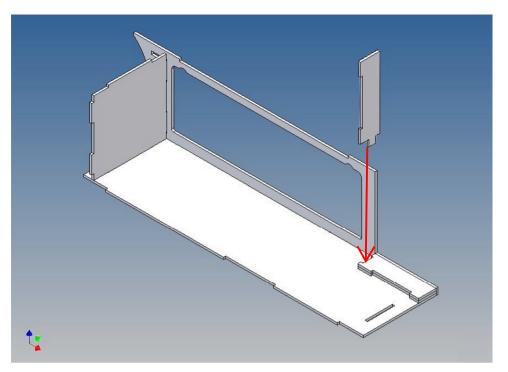

It is very important that at the first construction step paying attention to the correct side to put the box together, so that really produces a left or right box.

It is helpful to fix the parts at first only on a few points with super-glue and after a check along the edges fully with super-glue or a polystyrene-glue.