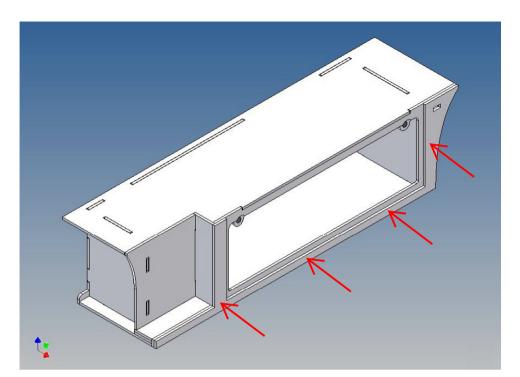

It is very important that at the first construction step paying attention to the correct side to put the box together, so that really produces a left or right box.

It is helpful to fix the parts at first only on a few points with super-glue and after a check along the edges fully with super-glue or a polystyrene-glue.