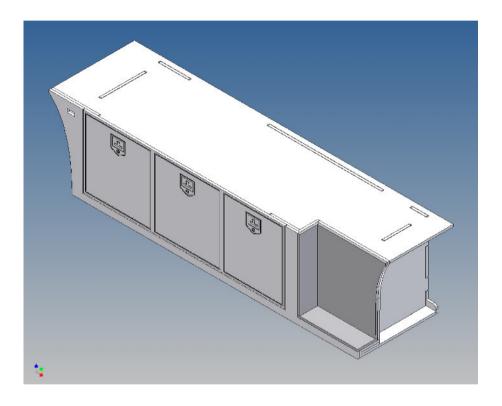

#### **General Description**

This polystyrene-milled parts set for a storage box as an accessory to the TAMIYA Scania (M1: 14), with a Torpedo-Kit, designed.

The storage box can be mounted on the vehicle frame and has on the outside of a removable cover, which is held with hooks and magnets (magnets are in a separate bag).

Inside the box technique can be accommodated. .

For mounting on the vehicle frame are at distance spacers, these create a gap to accommodate any existing screw heads on the frame to produce.