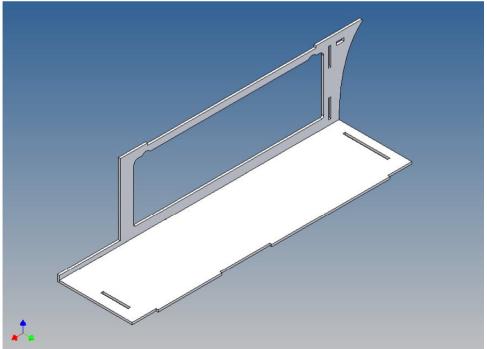

#### **General Description**

This polystyrene-milled parts set for a storage box as an accessory to the TAMIYA Scania (M1: 14), with a Torpedo-Kit, designed.

The storage box can be mounted on the vehicle frame and has on the outside of a removable cover, which is held with hooks and magnets (magnets are in a separate bag).

Inside the box technique can be accommodated. .

For mounting on the vehicle frame are at distance spacers, these create a gap to accommodate any existing screw heads on the frame to produce.