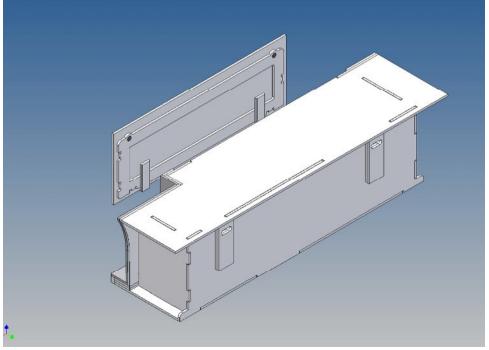

#### **General Description**

This polystyrene-milled parts set for a storage box as an accessory to the TAMIYA Scania (M1: 14), with a Torpedo-Kit, designed.

The storage box can be mounted on the vehicle frame and has on the outside of a removable cover, which is held with hooks and magnets (magnets are in a separate bag).

Inside the box technique can be accommodated. .

For mounting on the vehicle frame are at distance spacers, these create a gap to accommodate any existing screw heads on the frame to produce.

It is very important that at the first construction step paying attention to the correct side to put the box together, so that really produces a left or right box.

It is helpful to fix the parts at first only on a few points with super-glue and after a check along the edges fully with super-glue or a polystyrene-glue.