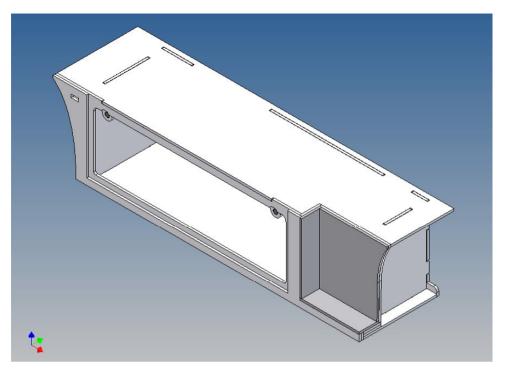

#### **General Description**

This polystyrene-milled parts set for a storage box as an accessory to the TAMIYA Scania (M1: 14), with a Torpedo-Kit, designed.

The storage box can be mounted on the vehicle frame and has on the outside of a removable cover, which is held with hooks and magnets (magnets are in a separate bag).

Inside the box technique can be accommodated. .

For mounting on the vehicle frame are at distance spacers, these create a gap to accommodate any existing screw heads on the frame to produce.

It is very important that at the first construction step paying attention to the correct side to put the box together, so that really produces a left or right box.

It is helpful to fix the parts at first only on a few points with super-glue and after a check along the edges fully with super-glue or a polystyrene-glue.