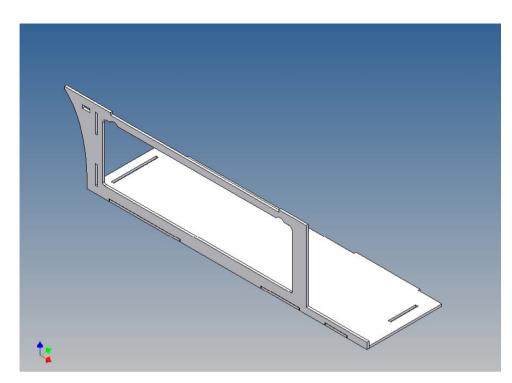

It is very important that at the first construction step paying attention to the correct side to put the box together, so that really produces a left or right box.

It is helpful to fix the parts at first only on a few points with super-glue and after a check along the edges fully with super-glue or a polystyrene-glue.