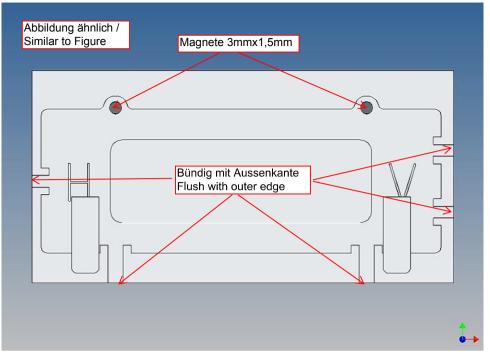

#### **General Description**

This polystyrene-milled parts set for a storage box as an accessory to the TAMIYA Scania (M1: 14), with a Torpedo-Kit, designed.

The storage box can be mounted on the vehicle frame and has on the outside of a removable cover, which is held with hooks and magnets (magnets are in a separate bag).

#### Annotation:

For technical reasons delivery also magnets with different dimensions may be enclosed.

Good luck and have fun - your MDTechShop team