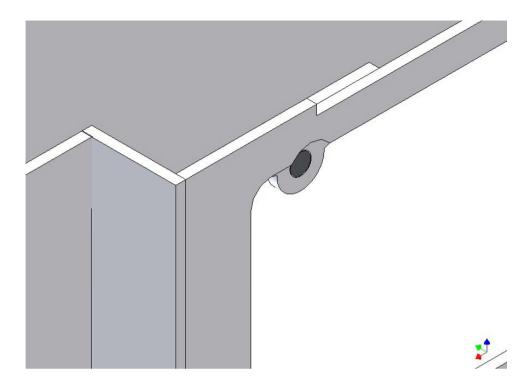

#### **General Description**

This polystyrene-milled parts set for a storage box as an accessory to the TAMIYA Scania (M1: 14), with a Torpedo-Kit, designed.

The storage box can be mounted on the vehicle frame and has on the outside of a removable cover, which is held with hooks and magnets (magnets are in a separate bag).

#### Annotation:

For technical reasons delivery also magnets with different dimensions may be enclosed.

Good luck and have fun - your MDTechShop team