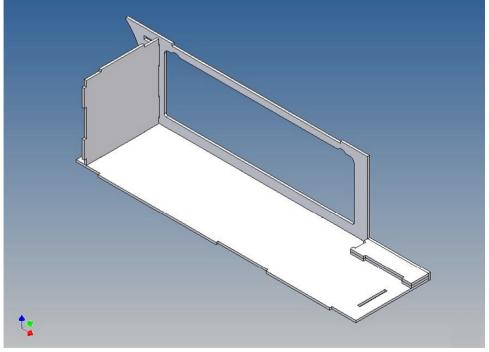

#### **General Description**

This polystyrene-milled parts set for a storage box as an accessory to the TAMIYA Scania (M1: 14), with a Torpedo-Kit, designed.

The storage box can be mounted on the vehicle frame and has on the outside of a removable cover, which is held with hooks and magnets (magnets are in a separate bag).

Inside the box technique can be accommodated. .

For mounting on the vehicle frame are at distance spacers, these create a gap to accommodate any existing screw heads on the frame to produce.