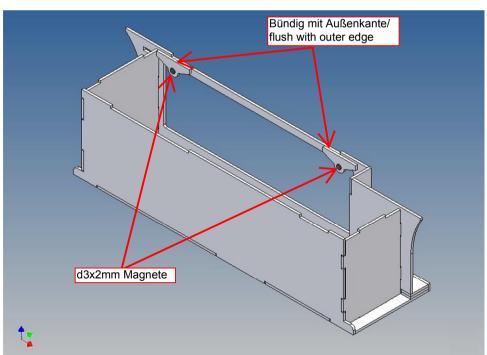

#### **General Description**

This polystyrene-milled parts set for a storage box as an accessory to the TAMIYA Scania (M1: 14), with a Torpedo-Kit, designed.

The storage box can be mounted on the vehicle frame and has on the outside of a removable cover, which is held with hooks and magnets (magnets are in a separate bag).

#### Annotation:

For technical reasons delivery also magnets with different dimensions may be enclosed.

Good luck and have fun - your MDTechShop team