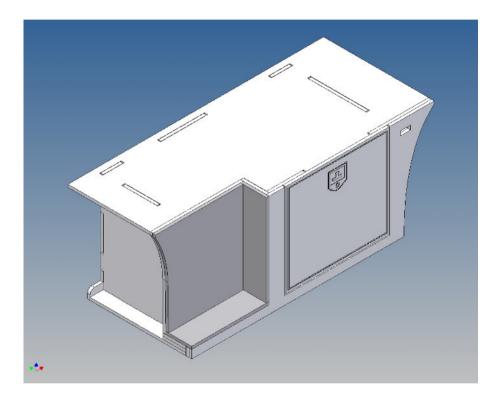

#### **General Description**

This polystyrene-milled parts set for a storage box as an accessory to the TAMIYA Scania (M1: 14), with a Torpedo-Kit, designed.

The storage box can be mounted on the vehicle frame and has on the outside of a removable cover, which is held with hooks and magnets (magnets are in a separate bag).

Inside the box technique can be accommodated. .

For mounting on the vehicle frame are at distance spacers, these create a gap to accommodate any existing screw heads on the frame to produce.