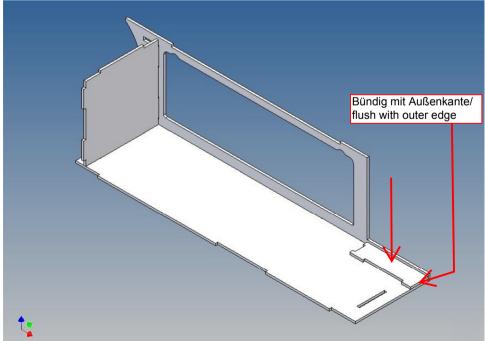

It is very important that at the first construction step paying attention to the correct side to put the box together, so that really produces a left or right box.

It is helpful to fix the parts at first only on a few points with super-glue and after a check along the edges fully with super-glue or a polystyrene-glue.