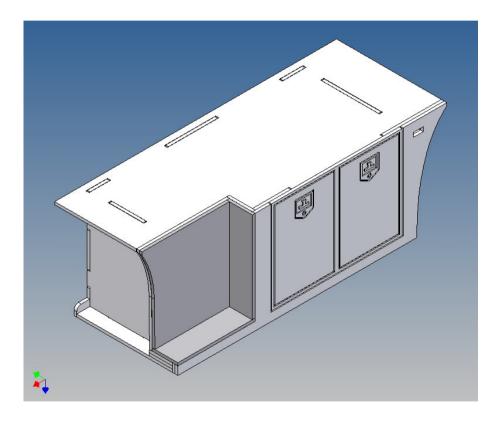

### **General Description**

This polystyrene-milled parts set for a storage box as an accessory to the TAMIYA Scania (M1: 14), with a Torpedo-Kit, designed.

The storage box can be mounted on the vehicle frame and has on the outside of a removable cover, which is held with hooks and magnets (magnets are in a separate bag).

Inside the box technique can be accommodated. .

For mounting on the vehicle frame are at distance spacers, these create a gap to accommodate any existing screw heads on the frame to produce.