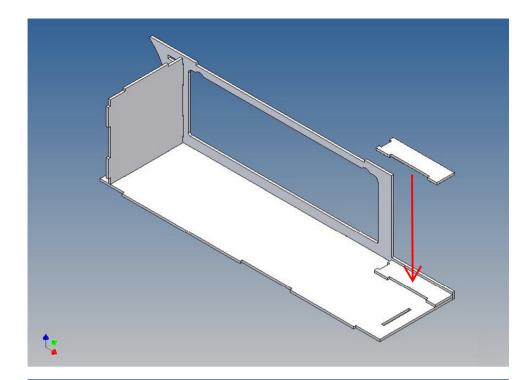

It is very important that at the first construction step paying attention to the correct side to put the box together, so that really produces a left or right box.

It is helpful to fix the parts at first only on a few points with super-glue and after a check along the edges fully with super-glue or a polystyrene-glue.