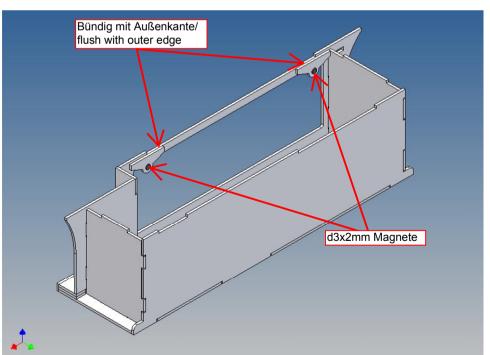

### **General Description**

This polystyrene-milled parts set for a storage box as an accessory to the TAMIYA Scania (M1: 14), with a Torpedo-Kit, designed.

The storage box can be mounted on the vehicle frame and has on the outside of a removable cover, which is held with hooks and magnets (magnets are in a separate baq).

#### Annotation:

For technical reasons delivery also magnets with different dimensions may be enclosed.

Good luck and have fun - your MDTechShop team