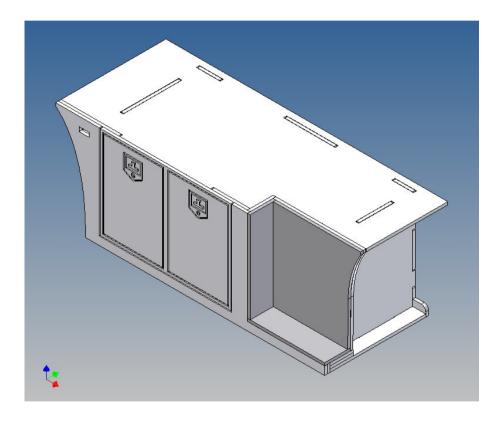

### **General Description**

This polystyrene-milled parts set for a storage box as an accessory to the TAMIYA Scania (M1: 14), with a Torpedo-Kit, designed.

The storage box can be mounted on the vehicle frame and has on the outside of a removable cover, which is held with hooks and magnets (magnets are in a separate baq).

Inside the box technique can be accommodated. .

For mounting on the vehicle frame are at distance spacers, these create a gap to accommodate any existing screw heads on the frame to produce.