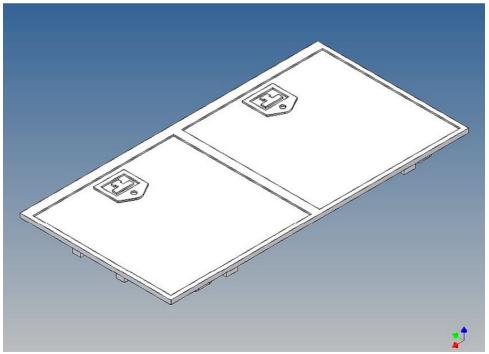

### **General Description**

This polystyrene-milled parts set for a storage box as an accessory to the TAMIYA Scania (M1: 14), with a Torpedo-Kit, designed.

The storage box can be mounted on the vehicle frame and has on the outside of a removable cover, which is held with hooks and magnets (magnets are in a separate baq).

Inside the box technique can be accommodated. .

For mounting on the vehicle frame are at distance spacers, these create a gap to accommodate any existing screw heads on the frame to produce.