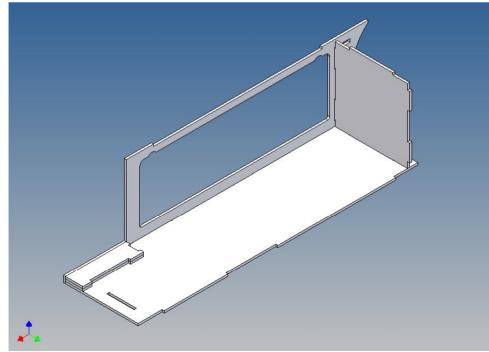

### **General Description**

This polystyrene-milled parts set for a storage box as an accessory to the TAMIYA Scania (M1: 14), with a Torpedo-Kit, designed.

The storage box can be mounted on the vehicle frame and has on the outside of a removable cover, which is held with hooks and magnets (magnets are in a separate baq).

Inside the box technique can be accommodated. .

For mounting on the vehicle frame are at distance spacers, these create a gap to accommodate any existing screw heads on the frame to produce.