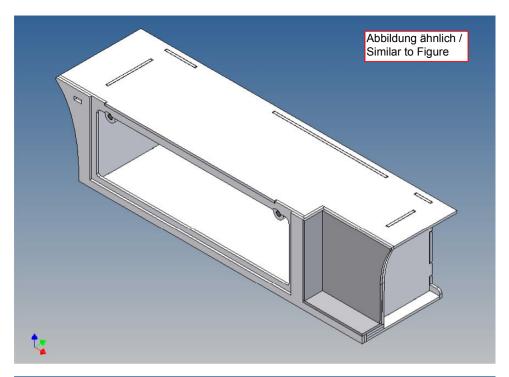

### **General Description**

This polystyrene-milled parts set for a storage box as an accessory to the TAMIYA Scania (M1: 14), with a Torpedo-Kit, designed.

The storage box can be mounted on the vehicle frame and has on the outside of a removable cover, which is held with hooks and magnets (magnets are in a separate baq).

Inside the box technique can be accommodated. .

For mounting on the vehicle frame are at distance spacers, these create a gap to accommodate any existing screw heads on the frame to produce.