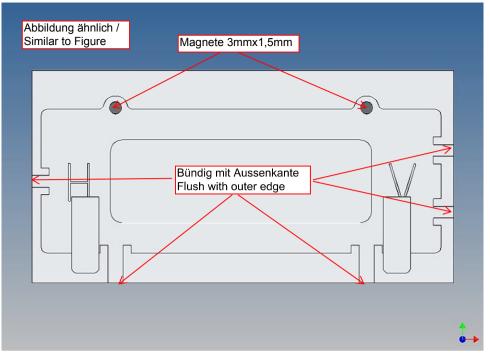

### **General Description**

This polystyrene-milled parts set for a storage box as an accessory to the TAMIYA Scania (M1: 14), with a Torpedo-Kit, designed.

The storage box can be mounted on the vehicle frame and has on the outside of a removable cover, which is held with hooks and magnets (magnets are in a separate baq).

#### Annotation:

For technical reasons delivery also magnets with different dimensions may be enclosed.

Good luck and have fun - your MDTechShop team