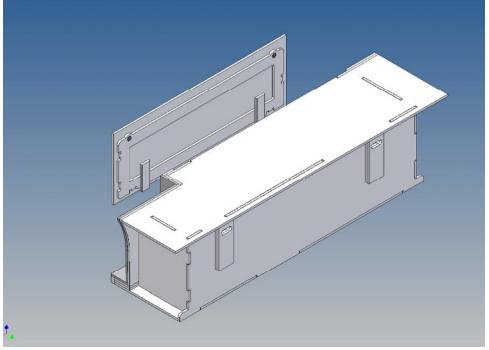

### **General Description**

This polystyrene-milled parts set for a storage box as an accessory to the TAMIYA Scania (M1: 14), with a Torpedo-Kit, designed.

The storage box can be mounted on the vehicle frame and has on the outside of a removable cover, which is held with hooks and magnets (magnets are in a separate baq).

Inside the box technique can be accommodated. .

For mounting on the vehicle frame are at distance spacers, these create a gap to accommodate any existing screw heads on the frame to produce.