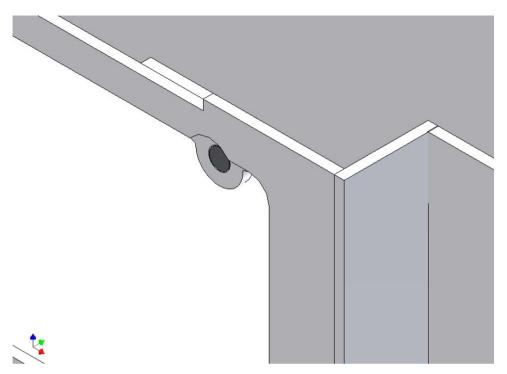

### **General Description**

This polystyrene-milled parts set for a storage box as an accessory to the TAMIYA Scania (M1: 14), with a Torpedo-Kit, designed.

The storage box can be mounted on the vehicle frame and has on the outside of a removable cover, which is held with hooks and magnets (magnets are in a separate baq).

#### Annotation:

For technical reasons delivery also magnets with different dimensions may be enclosed.

Good luck and have fun - your MDTechShop team