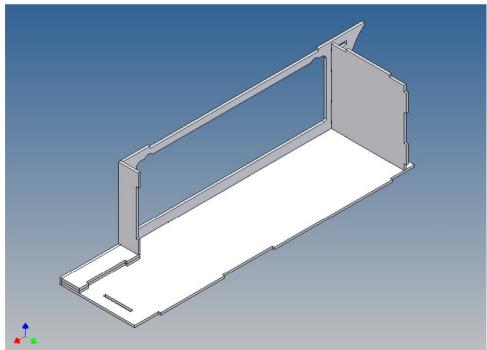

### **General Description**

This polystyrene-milled parts set for a storage box as an accessory to the TAMIYA Scania (M1: 14), with a Torpedo-Kit, designed.

The storage box can be mounted on the vehicle frame and has on the outside of a removable cover, which is held with hooks and magnets (magnets are in a separate baq).

Inside the box technique can be accommodated. .

For mounting on the vehicle frame are at distance spacers, these create a gap to accommodate any existing screw heads on the frame to produce.