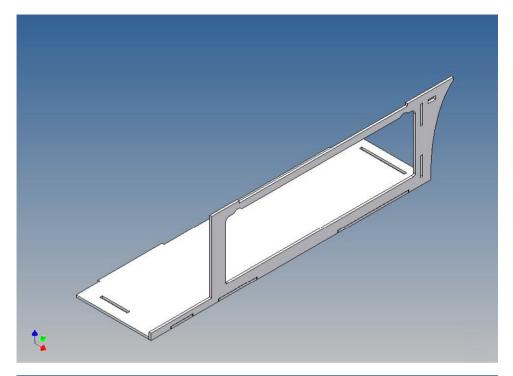

#### **General Description**

This polystyrene-milled parts set for a storage box as an accessory to the TAMIYA Scania (M1: 14), with a Torpedo-Kit, designed.

The storage box can be mounted on the vehicle frame and has on the outside of a removable cover, which is held with hooks and magnets (magnets are in a separate bag).

Inside the box technique can be accommodated. .

For mounting on the vehicle frame are at distance spacers, these create a gap to accommodate any existing screw heads on the frame to produce.

It is very important that at the first construction step paying attention to the correct side to put the box together, so that really produces a left or right box.

It is helpful to fix the parts at first only on a few points with super-glue and after a check along the edges fully with super-glue or a polystyrene-glue.