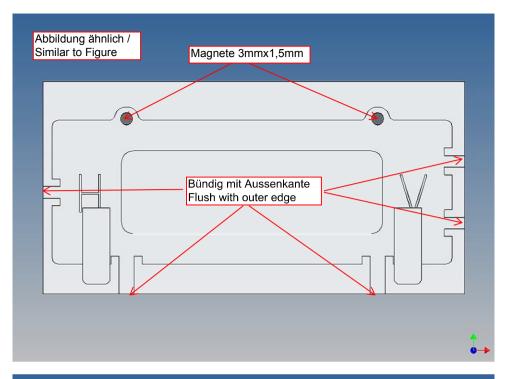

#### **General Description**

This polystyrene-milled parts set for a storage box as an accessory to the TAMIYA Scania (M1: 14), with a Torpedo-Kit, designed.

The storage box can be mounted on the vehicle frame and has on the outside of a removable cover, which is held with hooks and magnets (magnets are in a separate bag).

### Annotation:

For technical reasons delivery also magnets with different dimensions may be enclosed.

Good luck and have fun - your MDTechShop team