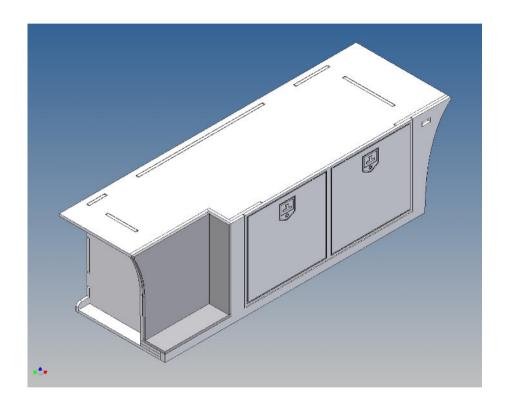

#### **General Description**

This polystyrene-milled parts set for a storage box as an accessory to the TAMIYA Scania (M1: 14), with a Torpedo-Kit, designed.

The storage box can be mounted on the vehicle frame and has on the outside of a removable cover, which is held with hooks and magnets (magnets are in a separate bag).

Inside the box technique can be accommodated. .

For mounting on the vehicle frame are at distance spacers, these create a gap to accommodate any existing screw heads on the frame to produce.