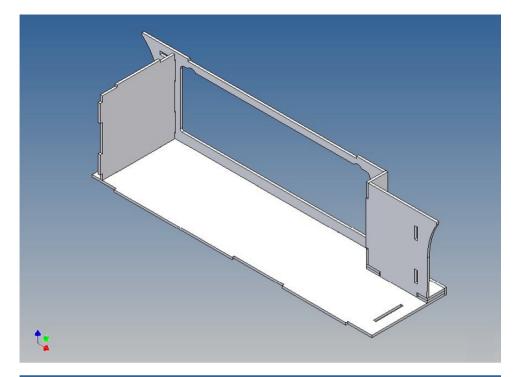

Inside the box technique can be accommodated. .

For mounting on the vehicle frame are at distance spacers, these create a gap to accommodate any existing screw heads on the frame to produce.