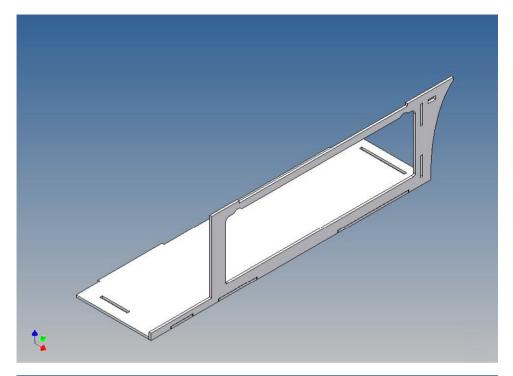

Inside the box technique can be accommodated. .

For mounting on the vehicle frame are at distance spacers, these create a gap to accommodate any existing screw heads on the frame to produce.

It is very important that at the first construction step paying attention to the correct side to put the box together, so that really produces a left or right box.

It is helpful to fix the parts at first only on a few points with super-glue and after a check along the edges fully with super-glue or a polystyrene-glue.