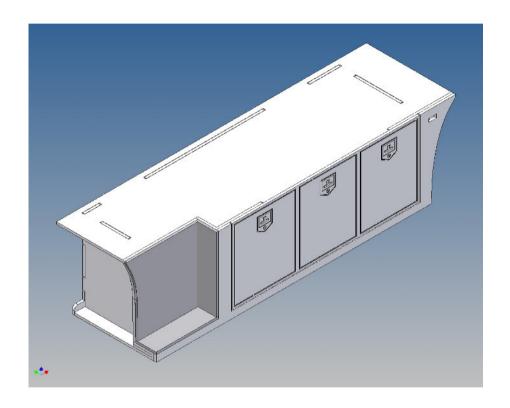

#### **General Description**

This polystyrene-milled parts set for a storage box as an accessory to the TAMIYA Scania (M1: 14), with a Torpedo-Kit, designed.

The storage box can be mounted on the vehicle frame and has on the outside of a removable cover, which is held with hooks and magnets (magnets are in a separate bag).

Inside the box technique can be accommodated. .

For mounting on the vehicle frame are at distance spacers, these create a gap to accommodate any existing screw heads on the frame to produce.