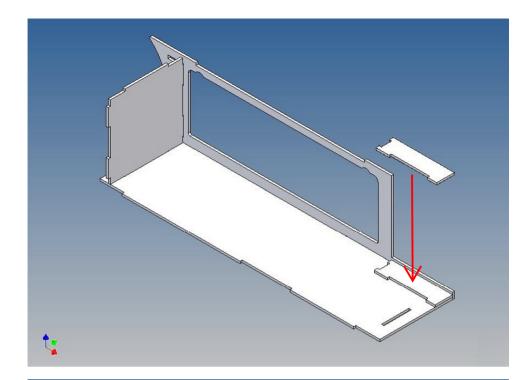

## **Assembly Procedure**

Before you put the parts together please read the assembly instructions carefully and pay attention to the assembly sequence and test the fitting accuracy of the parts before gluing them together.

It is very important that at the first construction step paying attention to the correct side to put the box together, so that really produces a left or right box.

It is helpful to fix the parts at first only on a few points with super-glue and after a check along the edges fully with super-glue or a polystyrene-glue.