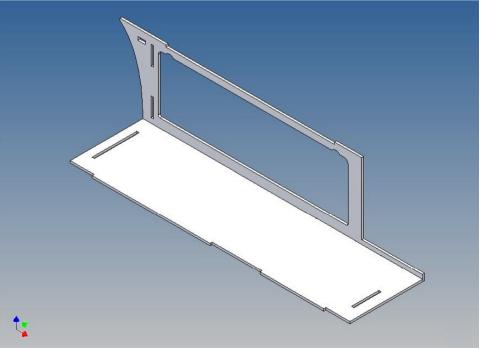

#### **General Description**

This polystyrene-milled parts set for a storage box as an accessory to the TAMIYA Scania (M1: 14), with a Torpedo-Kit, designed.

The storage box can be mounted on the vehicle frame and has on the outside of a removable cover, which is held with hooks and magnets (magnets are in a separate baq).

Inside the box technique can be accommodated. .

For mounting on the vehicle frame are at distance spacers, these create a gap to accommodate any existing screw heads on the frame to produce.