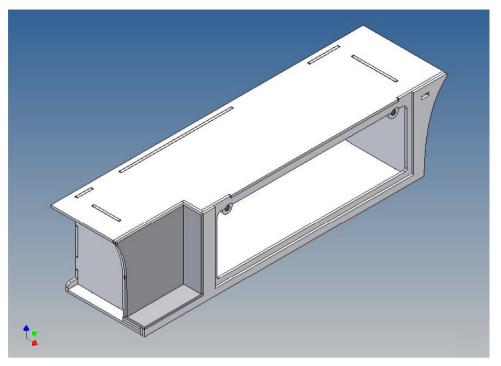

#### **General Description**

This polystyrene-milled parts set for a storage box as an accessory to the TAMIYA Scania (M1: 14), with a Torpedo-Kit, designed.

The storage box can be mounted on the vehicle frame and has on the outside of a removable cover, which is held with hooks and magnets (magnets are in a separate baq).

Inside the box technique can be accommodated. .

For mounting on the vehicle frame are at distance spacers, these create a gap to accommodate any existing screw heads on the frame to produce.