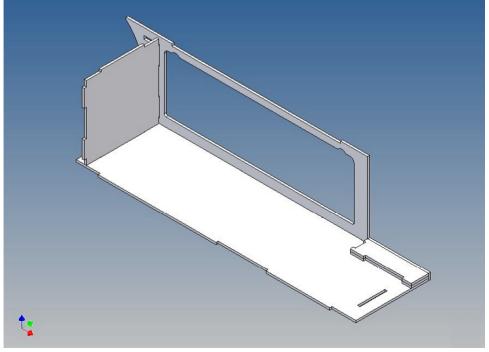

#### **General Description**

This polystyrene-milled parts set for a storage box as an accessory to the TAMIYA Scania (M1: 14), with a Torpedo-Kit, designed.

The storage box can be mounted on the vehicle frame and has on the outside of a removable cover, which is held with hooks and magnets (magnets are in a separate baq).

Inside the box technique can be accommodated. .

For mounting on the vehicle frame are at distance spacers, these create a gap to accommodate any existing screw heads on the frame to produce.