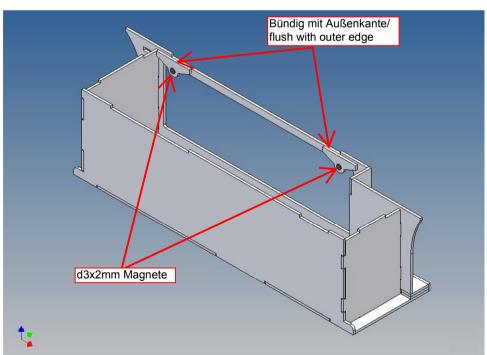

#### **General Description**

This polystyrene-milled parts set for a storage box as an accessory to the TAMIYA Scania (M1: 14), with a Torpedo-Kit, designed.

The storage box can be mounted on the vehicle frame and has on the outside of a removable cover, which is held with hooks and magnets (magnets are in a separate baq).

# **Annotation:**

For technical reasons delivery also magnets with different dimensions may be enclosed.

Good luck and have fun - your MDTechShop team