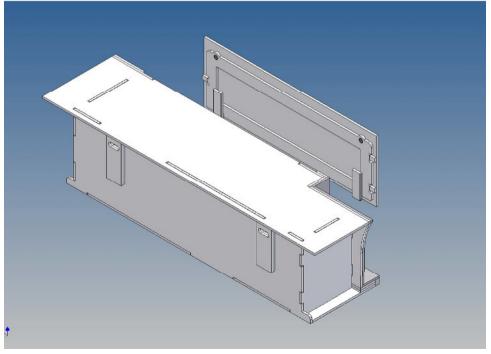

#### **General Description**

This polystyrene-milled parts set for a storage box as an accessory to the TAMIYA Scania (M1: 14), with a Torpedo-Kit, designed.

The storage box can be mounted on the vehicle frame and has on the outside of a removable cover, which is held with hooks and magnets (magnets are in a separate baq).

Inside the box technique can be accommodated. .

For mounting on the vehicle frame are at distance spacers, these create a gap to accommodate any existing screw heads on the frame to produce.

It is very important that at the first construction step paying attention to the correct side to put the box together, so that really produces a left or right box.

It is helpful to fix the parts at first only on a few points with super-glue and after a check along the edges fully with super-glue or a polystyrene-glue.