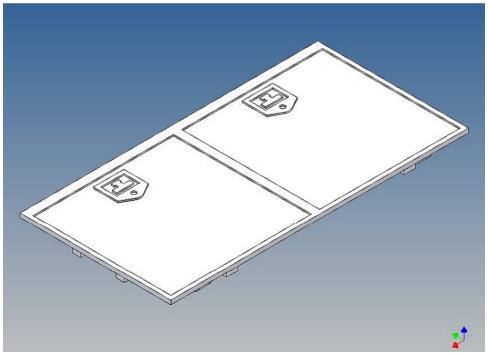

#### **General Description**

This polystyrene-milled parts set for a storage box as an accessory to the TAMIYA Scania (M1: 14), with a Torpedo-Kit, designed.

The storage box can be mounted on the vehicle frame and has on the outside of a removable cover, which is held with hooks and magnets (magnets are in a separate baq).

Inside the box technique can be accommodated. .

For mounting on the vehicle frame are at distance spacers, these create a gap to accommodate any existing screw heads on the frame to produce.