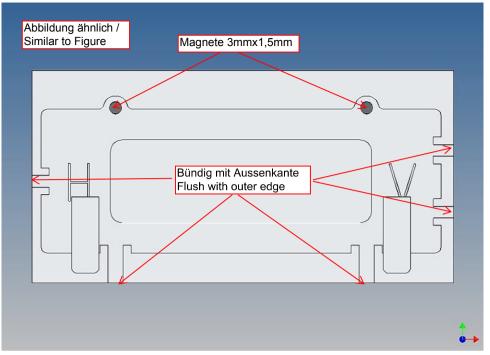

#### **General Description**

This polystyrene-milled parts set for a storage box as an accessory to the TAMIYA Scania (M1: 14), with a Torpedo-Kit, designed.

The storage box can be mounted on the vehicle frame and has on the outside of a removable cover, which is held with hooks and magnets (magnets are in a separate baq).

# **Annotation:**

For technical reasons delivery also magnets with different dimensions may be enclosed.

Good luck and have fun - your MDTechShop team