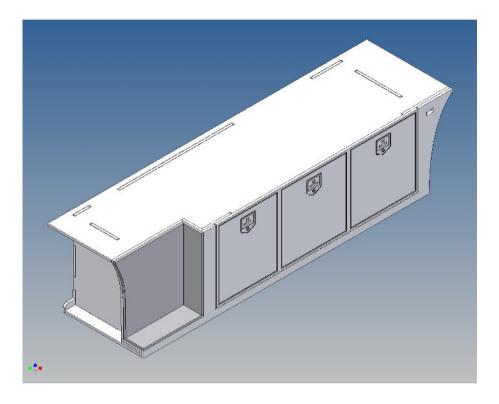

#### **General Description**

This polystyrene-milled parts set for a storage box as an accessory to the TAMIYA Scania (M1: 14), with a Torpedo-Kit, designed.

The storage box can be mounted on the vehicle frame and has on the outside of a removable cover, which is held with hooks and magnets (magnets are in a separate baq).

Inside the box technique can be accommodated. .

For mounting on the vehicle frame are at distance spacers, these create a gap to accommodate any existing screw heads on the frame to produce.