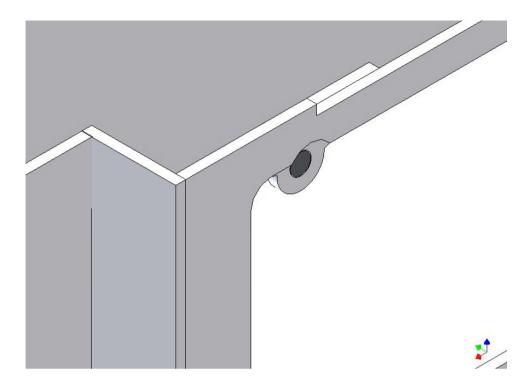

#### **General Description**

This polystyrene-milled parts set for a storage box as an accessory to the TAMIYA Scania (M1: 14), with a Torpedo-Kit, designed.

The storage box can be mounted on the vehicle frame and has on the outside of a removable cover, which is held with hooks and magnets (magnets are in a separate baq).

# **Annotation:**

For technical reasons delivery also magnets with different dimensions may be enclosed.

Good luck and have fun - your MDTechShop team