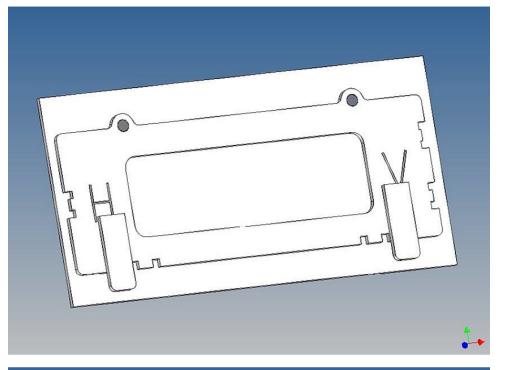

It is very important that at the first construction step paying attention to the correct side to put the box together, so that really produces a left or right box.

It is helpful to fix the parts at first only on a few points with super-glue and after a check along the edges fully with super-glue or a polystyrene-glue.

The parts are made of polystyrene, if you use super-glue in combination with activator spray, please be aware that the activator spray can destroy polystyrene – because of that you should use it very carefully or use only polystyrene-glue.