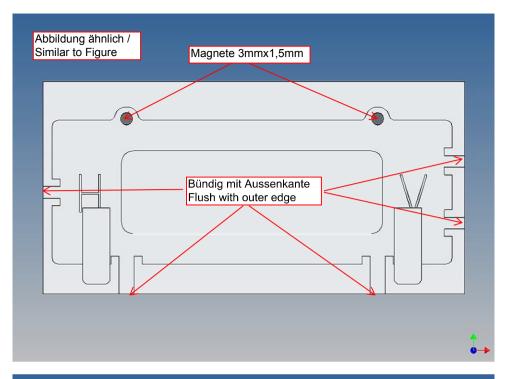

#### **General Description**

This polystyrene-milled parts set for a storage box as an accessory to the TAMIYA Scania (M1: 14), with a Torpedo-Kit, designed.

The storage box can be mounted on the vehicle frame and has on the outside of a removable cover, which is held with hooks and magnets (magnets are in a separate bag).

It is very important that at the first construction step paying attention to the correct side to put the box together, so that really produces a left or right box.

It is helpful to fix the parts at first only on a few points with super-glue and after a check along the edges fully with super-glue or a polystyrene-glue.

The parts are made of polystyrene, if you use super-glue in combination with activator spray, please be aware that the activator spray can destroy polystyrene – because of that you should use it very carefully or use only polystyrene-glue.