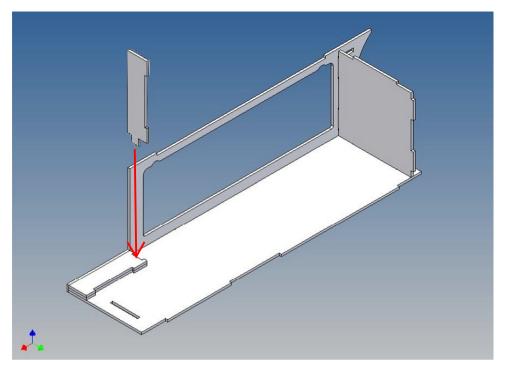

It is very important that at the first construction step paying attention to the correct side to put the box together, so that really produces a left or right box.

It is helpful to fix the parts at first only on a few points with super-glue and after a check along the edges fully with super-glue or a polystyrene-glue.