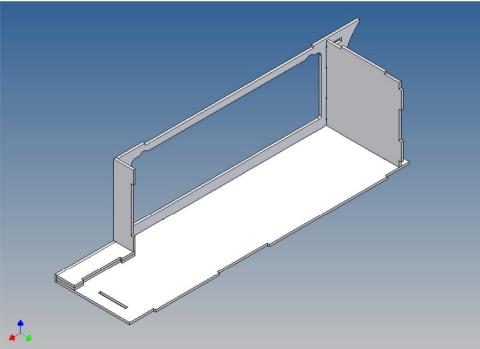

#### **General Description**

This polystyrene-milled parts set for a storage box as an accessory to the TAMIYA Scania (M1: 14), with a Torpedo-Kit, designed.

The storage box can be mounted on the vehicle frame and has on the outside of a removable cover, which is held with hooks and magnets (magnets are in a separate bag).

Inside the box technique can be accommodated. .

For mounting on the vehicle frame are at distance spacers, these create a gap to accommodate any existing screw heads on the frame to produce.