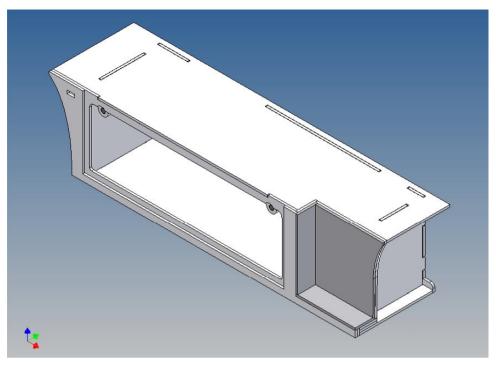

#### **General Description**

This polystyrene-milled parts set for a storage box as an accessory to the TAMIYA Scania (M1: 14), with a Torpedo-Kit, designed.

The storage box can be mounted on the vehicle frame and has on the outside of a removable cover, which is held with hooks and magnets (magnets are in a separate bag).

Inside the box technique can be accommodated. .

For mounting on the vehicle frame are at distance spacers, these create a gap to accommodate any existing screw heads on the frame to produce.