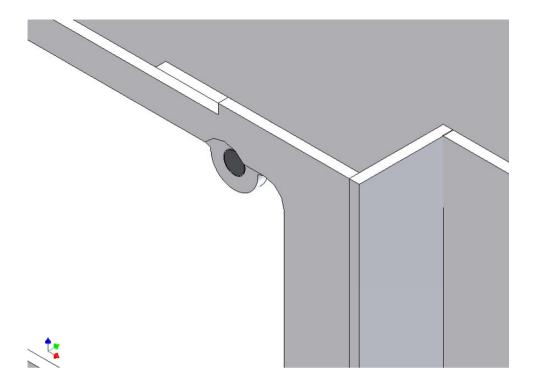

#### **General Description**

This polystyrene-milled parts set for a storage box as an accessory to the TAMIYA Scania (M1: 14), with a Torpedo-Kit, designed.

The storage box can be mounted on the vehicle frame and has on the outside of a removable cover, which is held with hooks and magnets (magnets are in a separate bag).

### Annotation:

For technical reasons delivery also magnets with different dimensions may be enclosed.

Good luck and have fun - your MDTechShop team