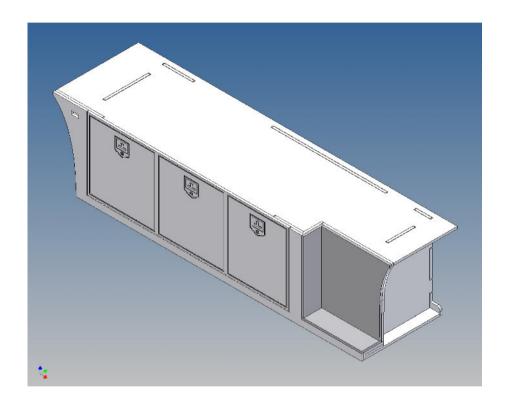

#### **General Description**

This polystyrene-milled parts set for a storage box as an accessory to the TAMIYA Scania (M1: 14), with a Torpedo-Kit, designed.

The storage box can be mounted on the vehicle frame and has on the outside of a removable cover, which is held with hooks and magnets (magnets are in a separate bag).

Inside the box technique can be accommodated. .

For mounting on the vehicle frame are at distance spacers, these create a gap to accommodate any existing screw heads on the frame to produce.