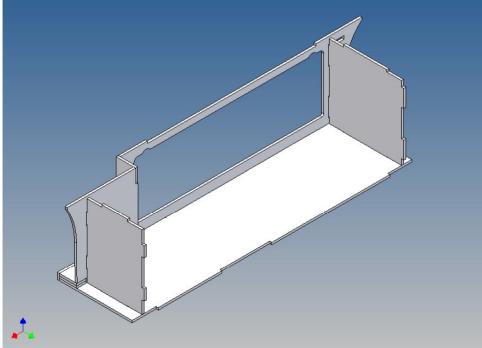

#### **General Description**

This polystyrene-milled parts set for a storage box as an accessory to the TAMIYA Scania (M1: 14), with a Torpedo-Kit, designed.

The storage box can be mounted on the vehicle frame and has on the outside of a removable cover, which is held with hooks and magnets (magnets are in a separate bag).

Inside the box technique can be accommodated. .

For mounting on the vehicle frame are at distance spacers, these create a gap to accommodate any existing screw heads on the frame to produce.