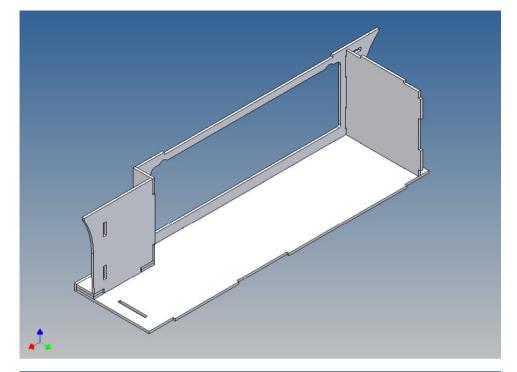

#### **General Description**

This polystyrene-milled parts set for a storage box as an accessory to the TAMIYA Scania (M1: 14), with a Torpedo-Kit, designed.

The storage box can be mounted on the vehicle frame and has on the outside of a removable cover, which is held with hooks and magnets (magnets are in a separate bag).

Inside the box technique can be accommodated. .

For mounting on the vehicle frame are at distance spacers, these create a gap to accommodate any existing screw heads on the frame to produce.