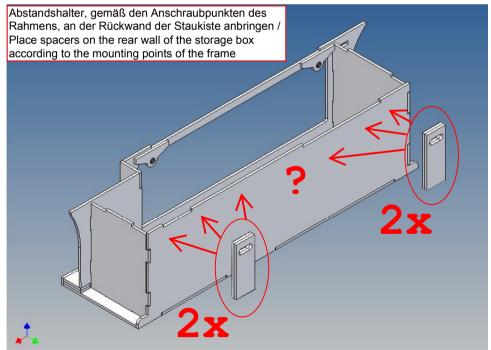

Inside the box technique can be accommodated. .

For mounting on the vehicle frame are at distance spacers, these create a gap to accommodate any existing screw heads on the frame to produce.