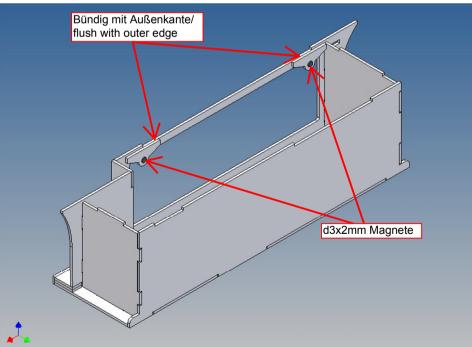

#### **General Description**

This polystyrene-milled parts set for a storage box as an accessory to the TAMIYA Scania (M1: 14), with a Torpedo-Kit, designed.

The storage box can be mounted on the vehicle frame and has on the outside of a removable cover, which is held with hooks and magnets (magnets are in a separate bag).

### Annotation:

For technical reasons delivery also magnets with different dimensions may be enclosed.

Good luck and have fun - your MDTechShop team