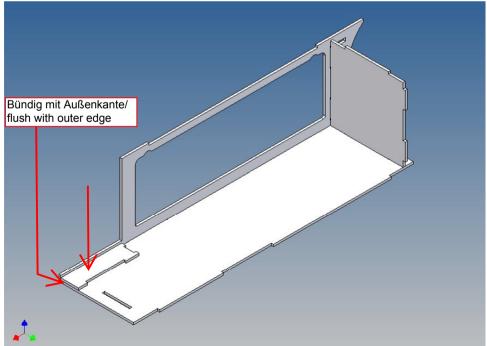

It is very important that at the first construction step paying attention to the correct side to put the box together, so that really produces a left or right box.

It is helpful to fix the parts at first only on a few points with super-glue and after a check along the edges fully with super-glue or a polystyrene-glue.