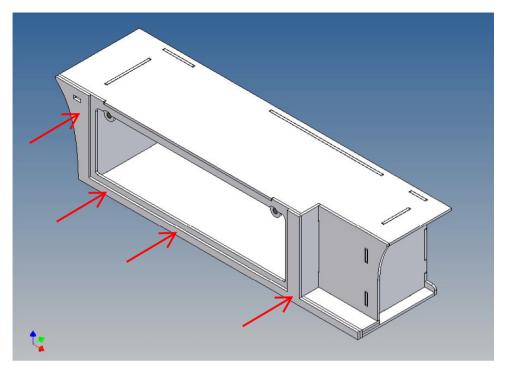

#### **Assembly Procedure**

Before you put the parts together please read the assembly instructions carefully and pay attention to the assembly sequence and test the fitting accuracy of the parts before gluing them together.

It is very important that at the first construction step paying attention to the correct side to put the box together, so that really produces a left or right box.

It is helpful to fix the parts at first only on a few points with super-glue and after a check along the edges fully with super-glue or a polystyrene-glue.