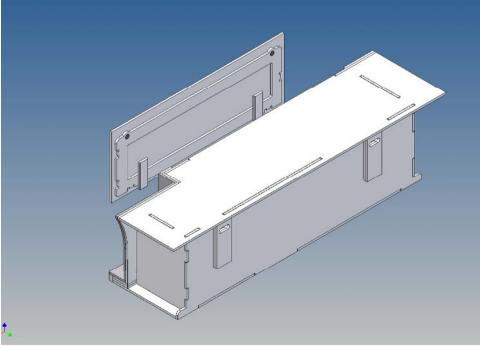

#### **General Description**

This polystyrene-milled parts set for a storage box as an accessory to the TAMIYA Scania (M1: 14), with a Torpedo-Kit, designed.

The storage box can be mounted on the vehicle frame and has on the outside of a removable cover, which is held with hooks and magnets (magnets are in a separate bag).

Inside the box technique can be accommodated. .

For mounting on the vehicle frame are at distance spacers, these create a gap to accommodate any existing screw heads on the frame to produce.