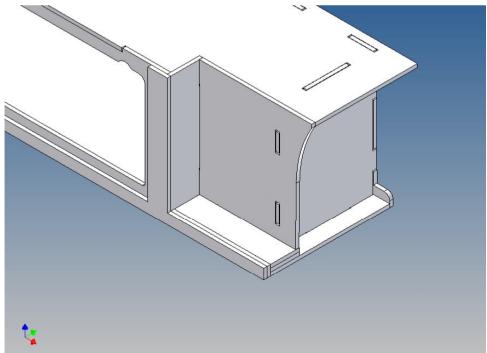

Inside the box technique can be accommodated. .

For mounting on the vehicle frame are at distance spacers, these create a gap to accommodate any existing screw heads on the frame to produce.