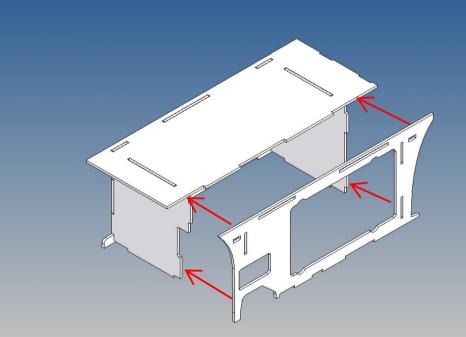

## **Assembly Procedure**

Before you put the parts together please read the assembly instructions carefully and pay attention to the assembly sequence and test the fitting accuracy of the parts before gluing them together.

It is very important that at the first construction step paying attention to the correct side to put the box together, so that really produces a left or right box.

It is helpful to fix the parts at first only on a few points with super-glue and after a check along the edges fully with super-glue or a polystyrene-glue.