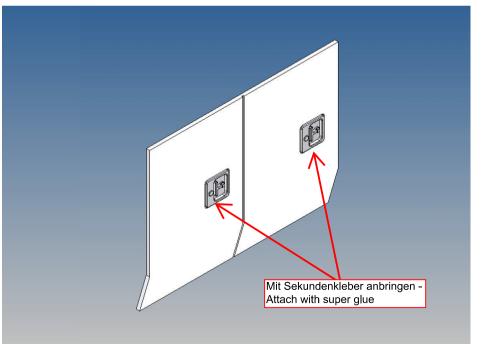

It is very important that at the first construction step paying attention to the correct side to put the box together, so that really produces a left or right box.

It is helpful to fix the parts at first only on a few points with super-glue and after a check along the edges fully with super-glue or a polystyrene-glue.

The parts are made of polystyrene, if you use super-glue in combination with activator spray, please be aware that the activator spray can destroy polystyrene – because of that you should use it very carefully or use only polystyrene-glue.