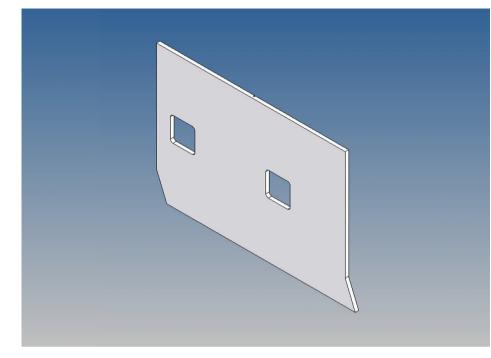

## **General Description**

This polystyrene-milled parts set for a storage box as an accessory to the Tamiya Scania 770S 3-axle (1: 14) designed.

The storage box can be mounted on the vehicle frame and has on the outside of a removable cover, which is held with 4 magnets (magnets are in a separate bag).

Inside the box technique can be accommodated. .

For mounting on the vehicle frame are at distance spacers, these create a gap to accommodate any existing screw heads on the frame to produce.