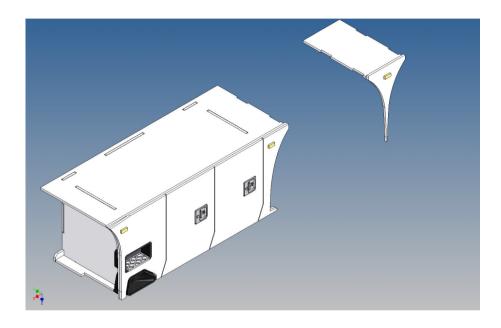

## **General Description**

This polystyrene-milled parts set for a storage box as an accessory to the Tamiya Scania 770S 3-axle (1: 14) designed.

The storage box can be mounted on the vehicle frame and has on the outside of a removable cover, which is held with 4 magnets (magnets are in a separate bag).

Inside the box technique can be accommodated. .

For mounting on the vehicle frame are at distance spacers, these create a gap to accommodate any existing screw heads on the frame to produce.