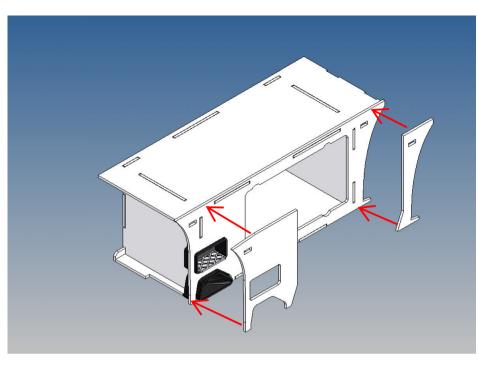

## **Assembly Procedure**

Before you put the parts together please read the assembly instructions carefully and pay attention to the assembly sequence and test the fitting accuracy of the parts before gluing them together.

It is very important that at the first construction step paying attention to the correct side to put the box together, so that really produces a left or right box.

It is helpful to fix the parts at first only on a few points with super-glue and after a check along the edges fully with super-glue or a polystyrene-glue.