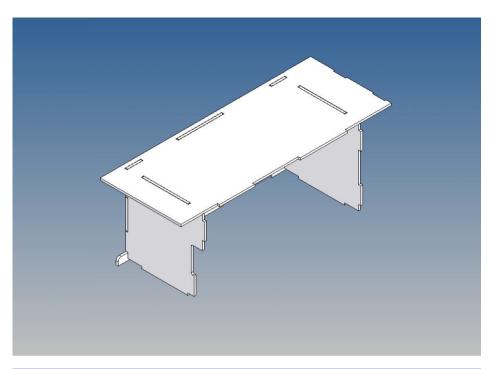

## **General Description**

This polystyrene-milled parts set for a storage box as an accessory to the Tamiya Scania 770S 3-axle (1: 14) designed.

The storage box can be mounted on the vehicle frame and has on the outside of a removable cover, which is held with 4 magnets (magnets are in a separate bag).

Inside the box technique can be accommodated. .

For mounting on the vehicle frame are at distance spacers, these create a gap to accommodate any existing screw heads on the frame to produce.