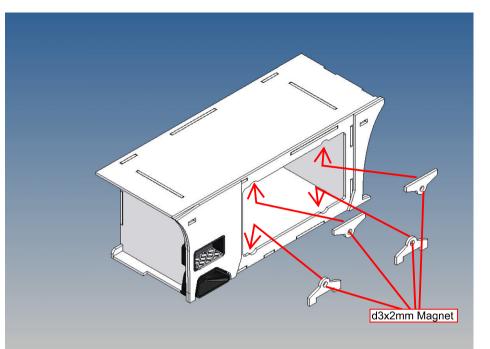

## **General Description**

This polystyrene-milled parts set for a storage box as an accessory to the Tamiya Scania 770S 3-axle (1: 14) designed.

The storage box can be mounted on the vehicle frame and has on the outside of a removable cover, which is held with 4 magnets (magnets are in a separate bag).

## Annotation:

For technical reasons delivery also magnets with different dimensions may be enclosed.

Good luck and have fun - your MDTechShop team