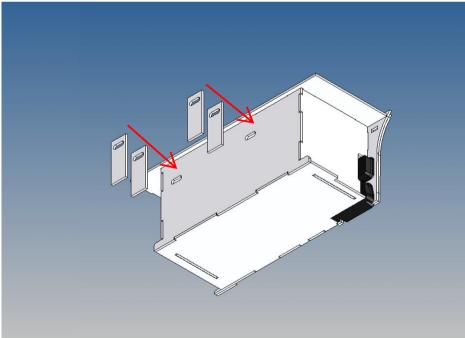

It is very important that at the first construction step paying attention to the correct side to put the box together, so that really produces a left or right box.

It is helpful to fix the parts at first only on a few points with super-glue and after a check along the edges fully with super-glue or a polystyrene-glue.