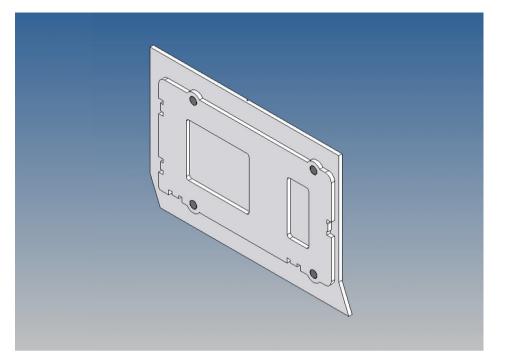

## **General Description**

This polystyrene-milled parts set for a storage box as an accessory to the Tamiya Scania 770S 3-axle (1: 14) designed.

The storage box can be mounted on the vehicle frame and has on the outside of a removable cover, which is held with 4 magnets (magnets are in a separate bag).

Inside the box technique can be accommodated. .

For mounting on the vehicle frame are at distance spacers, these create a gap to accommodate any existing screw heads on the frame to produce.