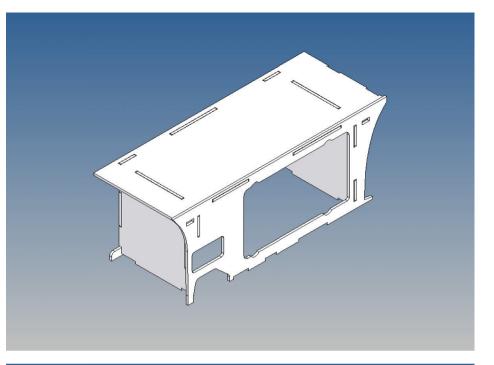

## **General Description**

This polystyrene-milled parts set for a storage box as an accessory to the Tamiya Scania 770S 3-axle (1: 14) designed.

The storage box can be mounted on the vehicle frame and has on the outside of a removable cover, which is held with 4 magnets (magnets are in a separate bag).

Inside the box technique can be accommodated. .

For mounting on the vehicle frame are at distance spacers, these create a gap to accommodate any existing screw heads on the frame to produce.