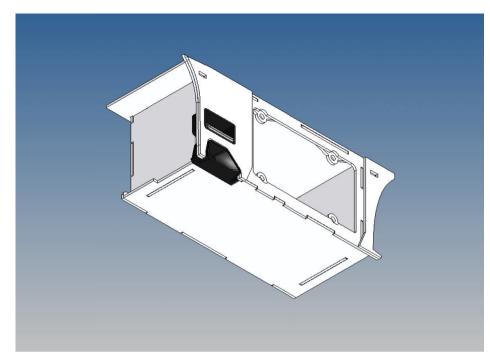

Inside the box technique can be accommodated. .

For mounting on the vehicle frame are at distance spacers, these create a gap to accommodate any existing screw heads on the frame to produce.