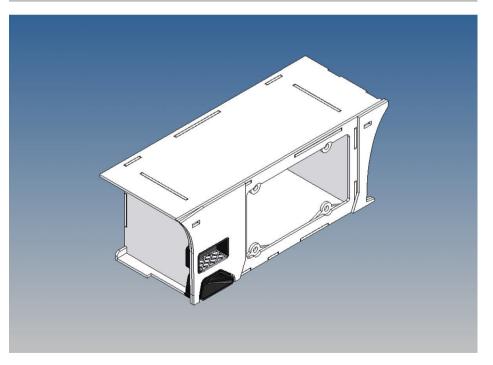

## **General Description**

This polystyrene-milled parts set for a storage box as an accessory to the Tamiya Scania 770S 3-axle (1: 14) designed.

The storage box can be mounted on the vehicle frame and has on the outside of a removable cover, which is held with 4 magnets (magnets are in a separate bag).

Inside the box technique can be accommodated. .

For mounting on the vehicle frame are at distance spacers, these create a gap to accommodate any existing screw heads on the frame to produce.