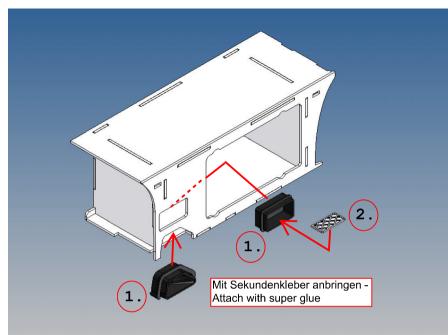

It is very important that at the first construction step paying attention to the correct side to put the box together, so that really produces a left or right box.

It is helpful to fix the parts at first only on a few points with super-glue and after a check along the edges fully with super-glue or a polystyrene-glue.

The parts are made of polystyrene, if you use super-glue in combination with activator spray, please be aware that the activator spray can destroy polystyrene – because of that you should use it very carefully or use only polystyrene-glue.