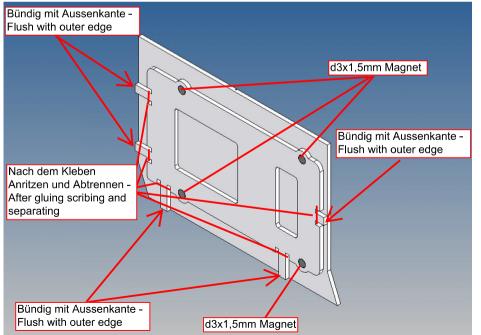

## **General Description**

This polystyrene-milled parts set for a storage box as an accessory to the Tamiya Scania 770S 3-axle (1: 14) designed.

The storage box can be mounted on the vehicle frame and has on the outside of a removable cover, which is held with 4 magnets (magnets are in a separate bag).

Inside the box technique can be accommodated. .

For mounting on the vehicle frame are at distance spacers, these create a gap to accommodate any existing screw heads on the frame to produce.

## Annotation:

For technical reasons delivery also magnets with different dimensions may be enclosed.

Good luck and have fun - your MDTechShop team