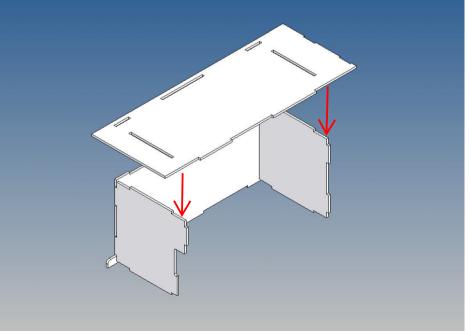

It is very important that at the first construction step paying attention to the correct side to put the box together, so that really produces a left or right box.

It is helpful to fix the parts at first only on a few points with super-glue and after a check along the edges fully with super-glue or a polystyrene-glue.