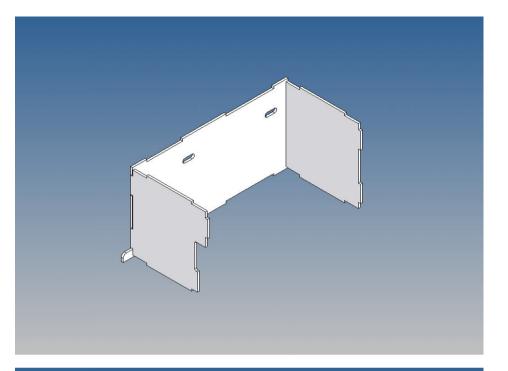

It is very important that at the first construction step paying attention to the correct side to put the box together, so that really produces a left or right box.

It is helpful to fix the parts at first only on a few points with super-glue and after a check along the edges fully with super-glue or a polystyrene-glue.