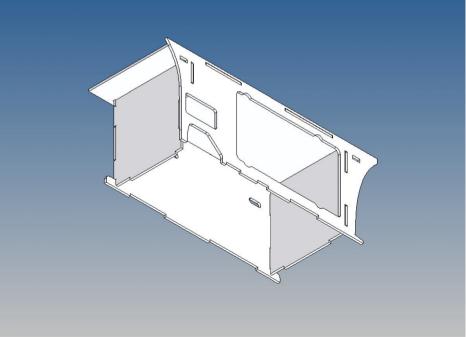

## **General Description**

This polystyrene-milled parts set for a storage box as an accessory to the Tamiya Scania 770S 3-axle (1: 14) designed.

The storage box can be mounted on the vehicle frame and has on the outside of a removable cover, which is held with 4 magnets (magnets are in a separate bag).

Inside the box technique can be accommodated. .

For mounting on the vehicle frame are at distance spacers, these create a gap to accommodate any existing screw heads on the frame to produce.

It is very important that at the first construction step paying attention to the correct side to put the box together, so that really produces a left or right box.

It is helpful to fix the parts at first only on a few points with super-glue and after a check along the edges fully with super-glue or a polystyrene-glue.