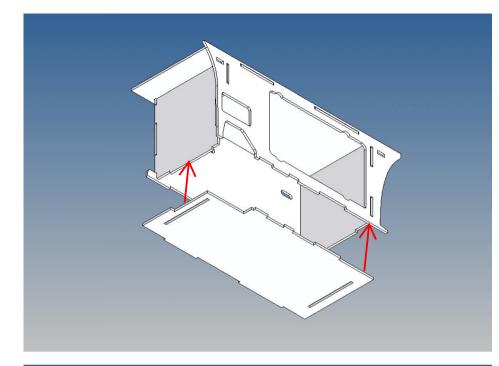

It is very important that at the first construction step paying attention to the correct side to put the box together, so that really produces a left or right box.

It is helpful to fix the parts at first only on a few points with super-glue and after a check along the edges fully with super-glue or a polystyrene-glue.

The parts are made of polystyrene, if you use super-glue in combination with activator spray, please be aware that the activator spray can destroy polystyrene – because of that you should use it very carefully or use only polystyrene-glue.