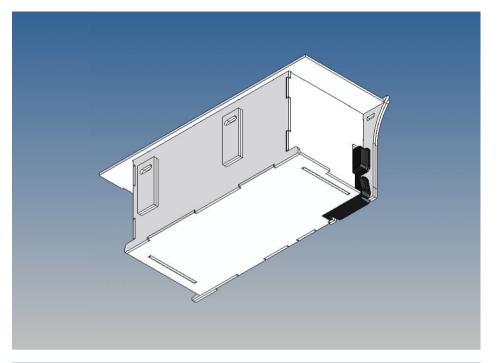

It is very important that at the first construction step paying attention to the correct side to put the box together, so that really produces a left or right box.

It is helpful to fix the parts at first only on a few points with super-glue and after a check along the edges fully with super-glue or a polystyrene-glue.