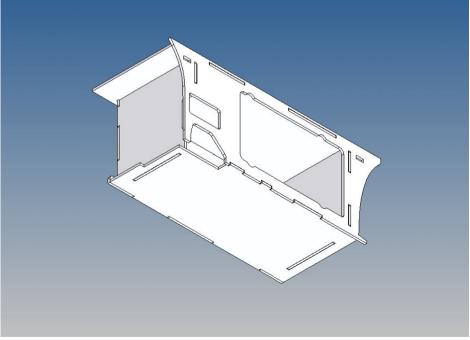

## **General Description**

This polystyrene-milled parts set for a storage box as an accessory to the Tamiya Scania 770S 3-axle (1: 14) designed.

The storage box can be mounted on the vehicle frame and has on the outside of a removable cover, which is held with 4 magnets (magnets are in a separate bag).

Inside the box technique can be accommodated. .

For mounting on the vehicle frame are at distance spacers, these create a gap to accommodate any existing screw heads on the frame to produce.