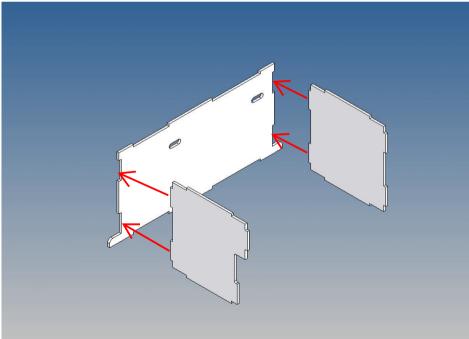

## **Assembly Procedure**

Before you put the parts together please read the assembly instructions carefully and pay attention to the assembly sequence and test the fitting accuracy of the parts before gluing them together.

It is very important that at the first construction step paying attention to the correct side to put the box together, so that really produces a left or right box.

It is helpful to fix the parts at first only on a few points with super-glue and after a check along the edges fully with super-glue or a polystyrene-glue.