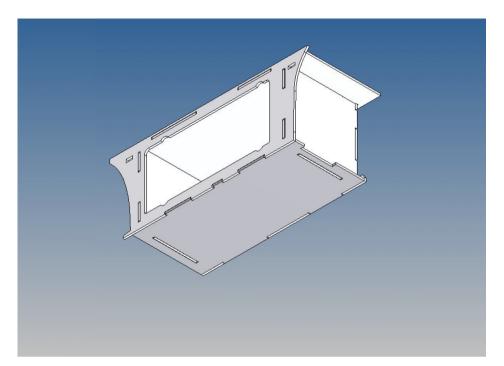

#### **Assembly Procedure**

Before you put the parts together please read the assembly instructions carefully and pay attention to the assembly sequence and test the fitting accuracy of the parts before gluing them together.

It is very important that at the first construction step paying attention to the correct side to put the box together, so that really produces a left or right box.

It is helpful to fix the parts at first only on a few points with super-glue and after a check along the edges fully with super-glue or a polystyrene-glue.