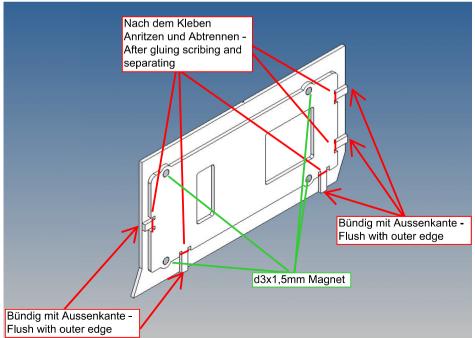

### **General Description**

This polystyrene-milled parts set for a storage box as an accessory to the Tamiya Scania 770S 3-axle (1: 14) designed.

The storage box can be mounted on the vehicle frame and has on the outside of a removable cover, which is held with 4 magnets (magnets are in a separate bag).

It is very important that at the first construction step paying attention to the correct side to put the box together, so that really produces a left or right box.

It is helpful to fix the parts at first only on a few points with super-glue and after a check along the edges fully with super-glue or a polystyrene-glue.

#### Annotation:

For technical reasons delivery also magnets with different dimensions may be enclosed.

Good luck and have fun - your MDTechShop team