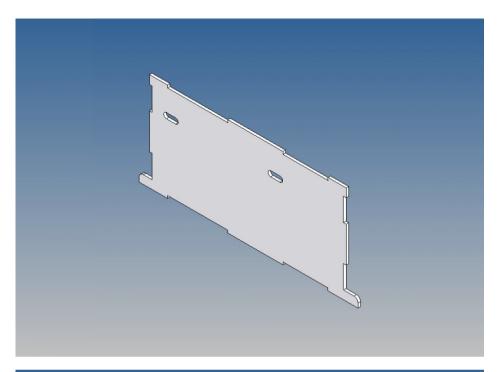

It is very important that at the first construction step paying attention to the correct side to put the box together, so that really produces a left or right box.

It is helpful to fix the parts at first only on a few points with super-glue and after a check along the edges fully with super-glue or a polystyrene-glue.