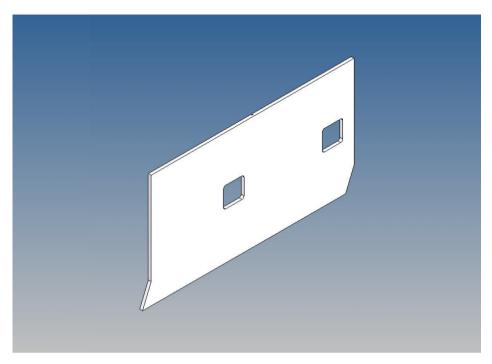

### **General Description**

This polystyrene-milled parts set for a storage box as an accessory to the Tamiya Scania 770S 3-axle (1: 14) designed.

The storage box can be mounted on the vehicle frame and has on the outside of a removable cover, which is held with 4 magnets (magnets are in a separate bag).

Inside the box technique can be accommodated. .

For mounting on the vehicle frame are at distance spacers, these create a gap to accommodate any existing screw heads on the frame to produce.