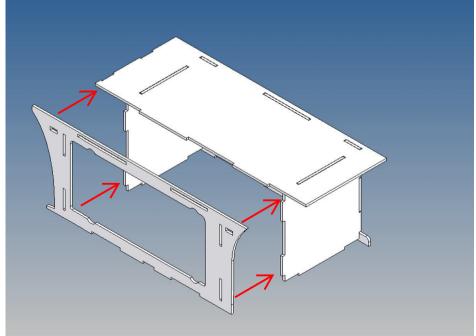

#### **Assembly Procedure**

Before you put the parts together please read the assembly instructions carefully and pay attention to the assembly sequence and test the fitting accuracy of the parts before gluing them together.

It is very important that at the first construction step paying attention to the correct side to put the box together, so that really produces a left or right box.

It is helpful to fix the parts at first only on a few points with super-glue and after a check along the edges fully with super-glue or a polystyrene-glue.