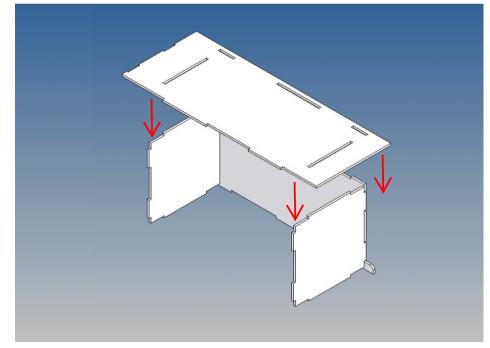

#### **Assembly Procedure**

Before you put the parts together please read the assembly instructions carefully and pay attention to the assembly sequence and test the fitting accuracy of the parts before gluing them together.

It is very important that at the first construction step paying attention to the correct side to put the box together, so that really produces a left or right box.

It is helpful to fix the parts at first only on a few points with super-glue and after a check along the edges fully with super-glue or a polystyrene-glue.