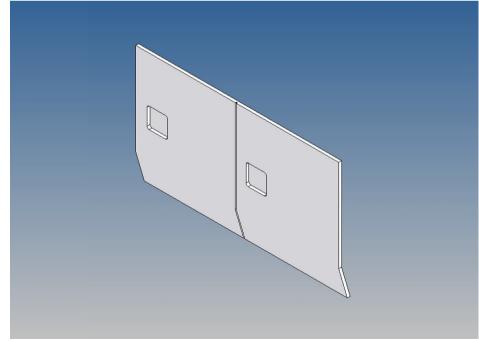

It is very important that at the first construction step paying attention to the correct side to put the box together, so that really produces a left or right box.

It is helpful to fix the parts at first only on a few points with super-glue and after a check along the edges fully with super-glue or a polystyrene-glue.