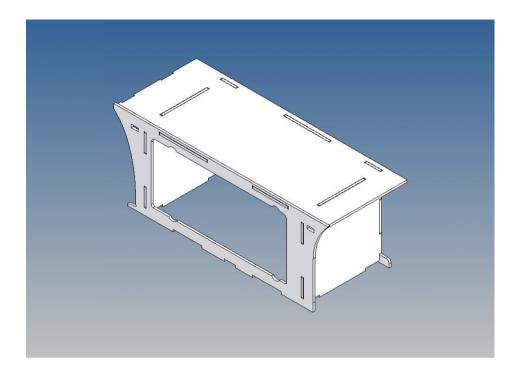

### **General Description**

This polystyrene-milled parts set for a storage box as an accessory to the Tamiya Scania 770S 3-axle (1: 14) designed.

The storage box can be mounted on the vehicle frame and has on the outside of a removable cover, which is held with 4 magnets (magnets are in a separate bag).

Inside the box technique can be accommodated. .

For mounting on the vehicle frame are at distance spacers, these create a gap to accommodate any existing screw heads on the frame to produce.