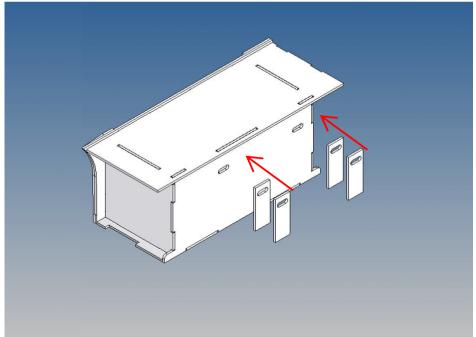

It is very important that at the first construction step paying attention to the correct side to put the box together, so that really produces a left or right box.

It is helpful to fix the parts at first only on a few points with super-glue and after a check along the edges fully with super-glue or a polystyrene-glue.