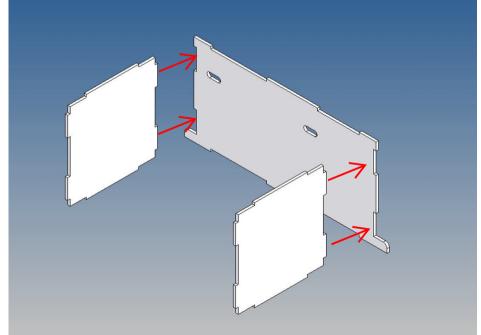

#### **Assembly Procedure**

Before you put the parts together please read the assembly instructions carefully and pay attention to the assembly sequence and test the fitting accuracy of the parts before gluing them together.

It is very important that at the first construction step paying attention to the correct side to put the box together, so that really produces a left or right box.

It is helpful to fix the parts at first only on a few points with super-glue and after a check along the edges fully with super-glue or a polystyrene-glue.