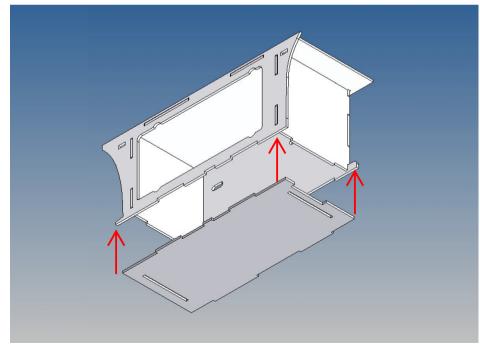

#### **Assembly Procedure**

Before you put the parts together please read the assembly instructions carefully and pay attention to the assembly sequence and test the fitting accuracy of the parts before gluing them together.

It is very important that at the first construction step paying attention to the correct side to put the box together, so that really produces a left or right box.

It is helpful to fix the parts at first only on a few points with super-glue and after a check along the edges fully with super-glue or a polystyrene-glue.