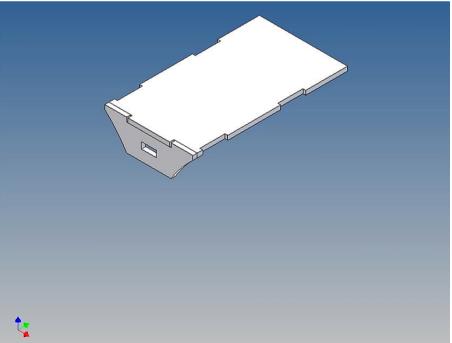

### **General Description**

This polystyrene-milled parts set for a storage box as an accessory to the Tamiya Scania 770S 3-axle (1: 14) designed.

The storage box can be mounted on the vehicle frame and has on the outside of a removable cover, which is held with 4 magnets (magnets are in a separate bag).

Inside the box technique can be accommodated. .

For mounting on the vehicle frame are at distance spacers, these create a gap to accommodate any existing screw heads on the frame to produce.