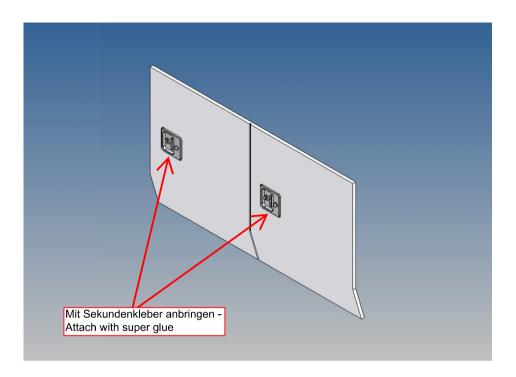

It is very important that at the first construction step paying attention to the correct side to put the box together, so that really produces a left or right box.

It is helpful to fix the parts at first only on a few points with super-glue and after a check along the edges fully with super-glue or a polystyrene-glue.

The parts are made of polystyrene, if you use super-glue in combination with activator spray, please be aware that the activator spray can destroy polystyrene – because of that you should use it very carefully or use only polystyrene-glue.