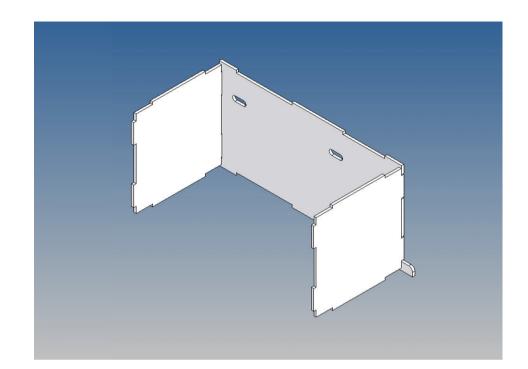

It is very important that at the first construction step paying attention to the correct side to put the box together, so that really produces a left or right box.

It is helpful to fix the parts at first only on a few points with super-glue and after a check along the edges fully with super-glue or a polystyrene-glue.