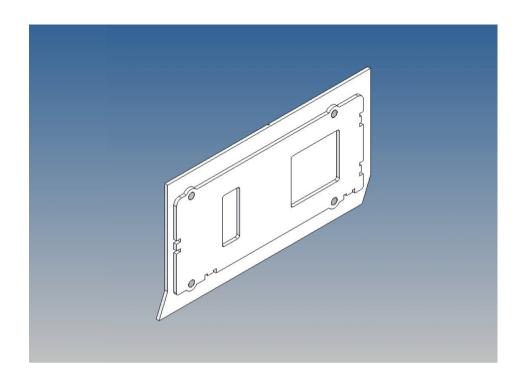

### **General Description**

This polystyrene-milled parts set for a storage box as an accessory to the Tamiya Scania 770S 3-axle (1: 14) designed.

The storage box can be mounted on the vehicle frame and has on the outside of a removable cover, which is held with 4 magnets (magnets are in a separate bag).

Inside the box technique can be accommodated. .

For mounting on the vehicle frame are at distance spacers, these create a gap to accommodate any existing screw heads on the frame to produce.