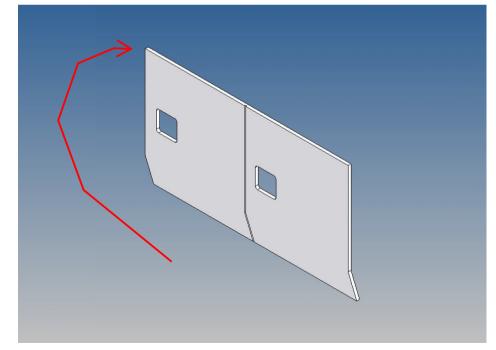

It is very important that at the first construction step paying attention to the correct side to put the box together, so that really produces a left or right box.

It is helpful to fix the parts at first only on a few points with super-glue and after a check along the edges fully with super-glue or a polystyrene-glue.