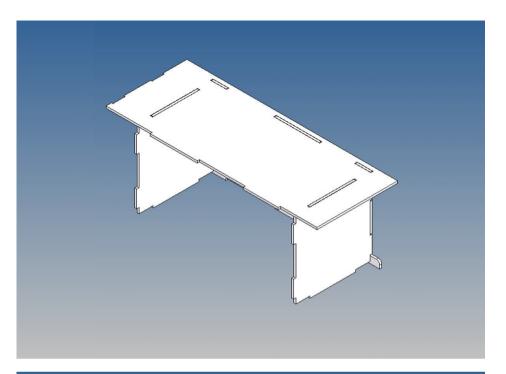

### **General Description**

This polystyrene-milled parts set for a storage box as an accessory to the Tamiya Scania 770S 3-axle (1: 14) designed.

The storage box can be mounted on the vehicle frame and has on the outside of a removable cover, which is held with 4 magnets (magnets are in a separate bag).

Inside the box technique can be accommodated. .

For mounting on the vehicle frame are at distance spacers, these create a gap to accommodate any existing screw heads on the frame to produce.