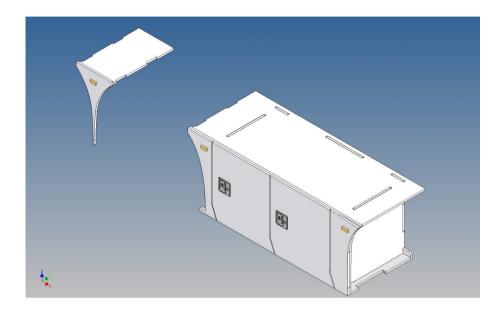

### **General Description**

This polystyrene-milled parts set for a storage box as an accessory to the Tamiya Scania 770S 3-axle (1: 14) designed.

The storage box can be mounted on the vehicle frame and has on the outside of a removable cover, which is held with 4 magnets (magnets are in a separate bag).

Inside the box technique can be accommodated. .

For mounting on the vehicle frame are at distance spacers, these create a gap to accommodate any existing screw heads on the frame to produce.