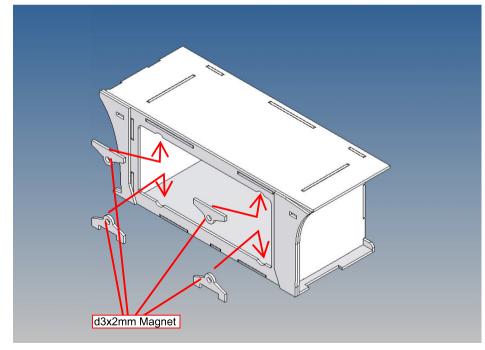

### **General Description**

This polystyrene-milled parts set for a storage box as an accessory to the Tamiya Scania 770S 3-axle (1: 14) designed.

The storage box can be mounted on the vehicle frame and has on the outside of a removable cover, which is held with 4 magnets (magnets are in a separate bag).

#### Annotation:

For technical reasons delivery also magnets with different dimensions may be enclosed.

Good luck and have fun - your MDTechShop team