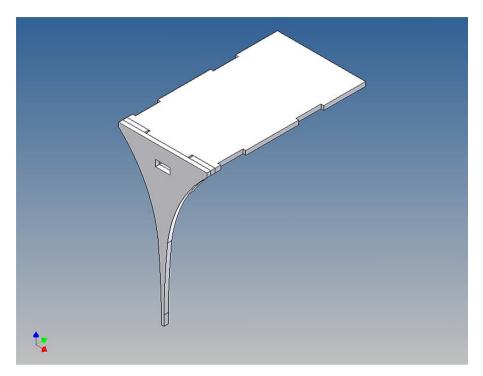

### **General Description**

This polystyrene-milled parts set for a storage box as an accessory to the Tamiya Scania 770S 3-axle (1: 14) designed.

The storage box can be mounted on the vehicle frame and has on the outside of a removable cover, which is held with 4 magnets (magnets are in a separate bag).

Inside the box technique can be accommodated. .

For mounting on the vehicle frame are at distance spacers, these create a gap to accommodate any existing screw heads on the frame to produce.