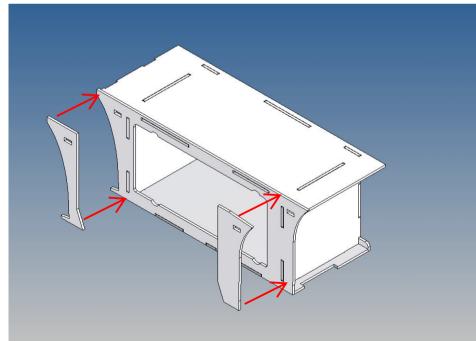

#### **Assembly Procedure**

Before you put the parts together please read the assembly instructions carefully and pay attention to the assembly sequence and test the fitting accuracy of the parts before gluing them together.

It is very important that at the first construction step paying attention to the correct side to put the box together, so that really produces a left or right box.

It is helpful to fix the parts at first only on a few points with super-glue and after a check along the edges fully with super-glue or a polystyrene-glue.